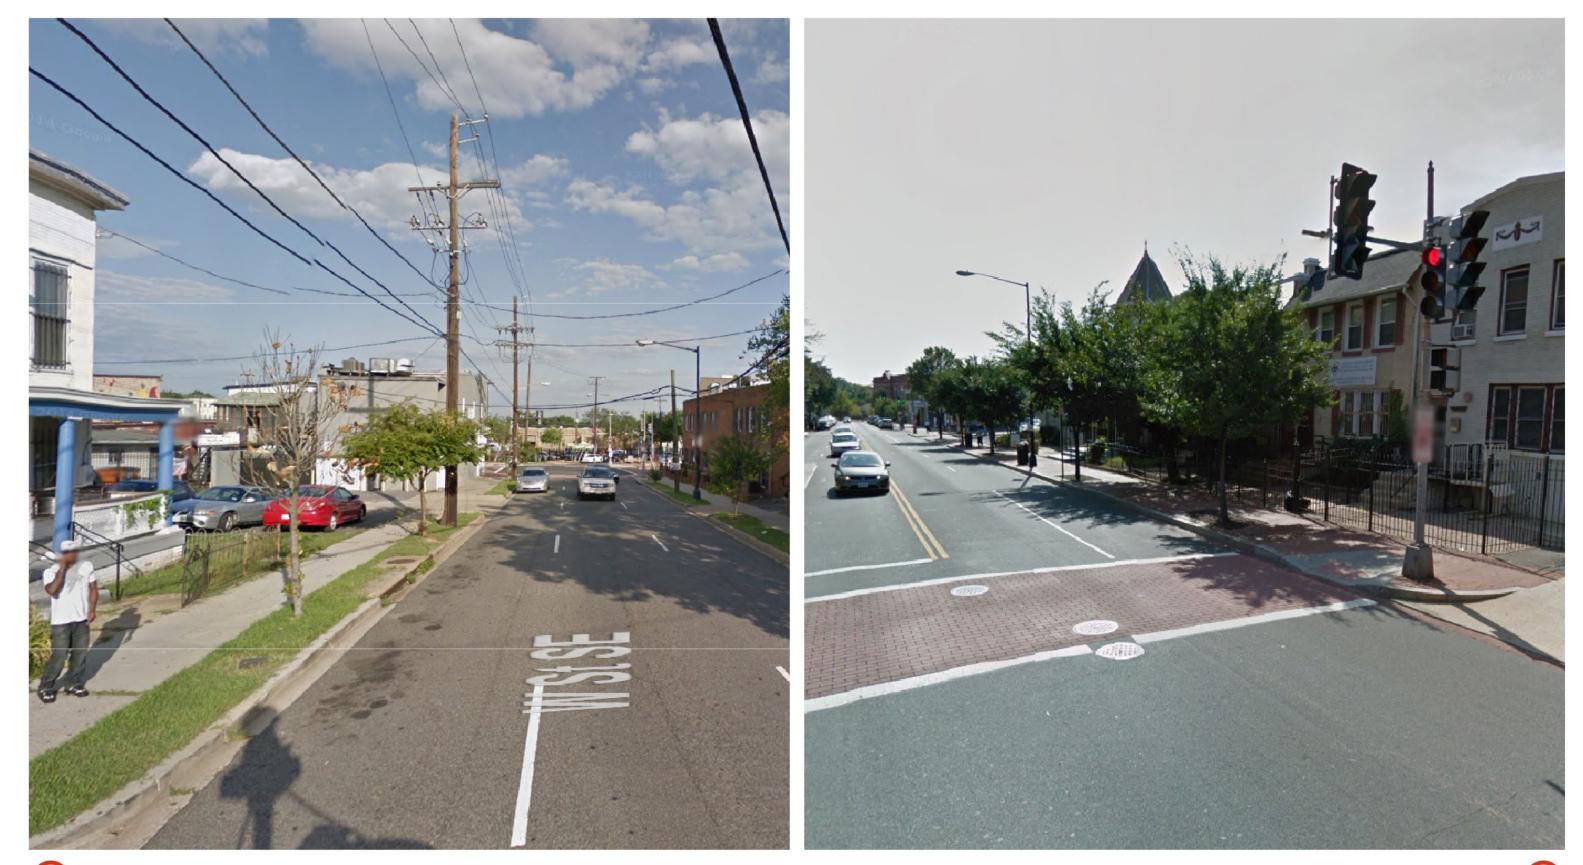

5 KEY PLAN

BEFORE

VIEW FROM WESTERN RIVER EDGE





ZONING COMMIS DECEMBER Offertrie of Columbia CASE NO.16-29 EXHIBIT NO.44A8

#### AFTER



BEFORE



#### VIEW FROM NORTH NAVY YARD

# AFTER



7 KEYPLAN

View towards Buzzard Point

View towards Nationals Park

VIEWS UNALTERED BY PROJECT







9 KEY PLAN

View towards Capitol Riverfront

VIEWS UNALTERED BY PROJECT





# View towards Capitol Riverfront



(11) KEYPLAN

## View from Frederick Douglass Memorial

REDBRICK LMD

VIEWS UNALTERED BY PROJECT



## View from Maple View Place SE $\,$



13 KEYPLAN

View from 1200 W Street SE



VIEWS UNALTERED BY PROJECT



## View from Morris Road SE & Martin Luther King Jr. Avenue SE