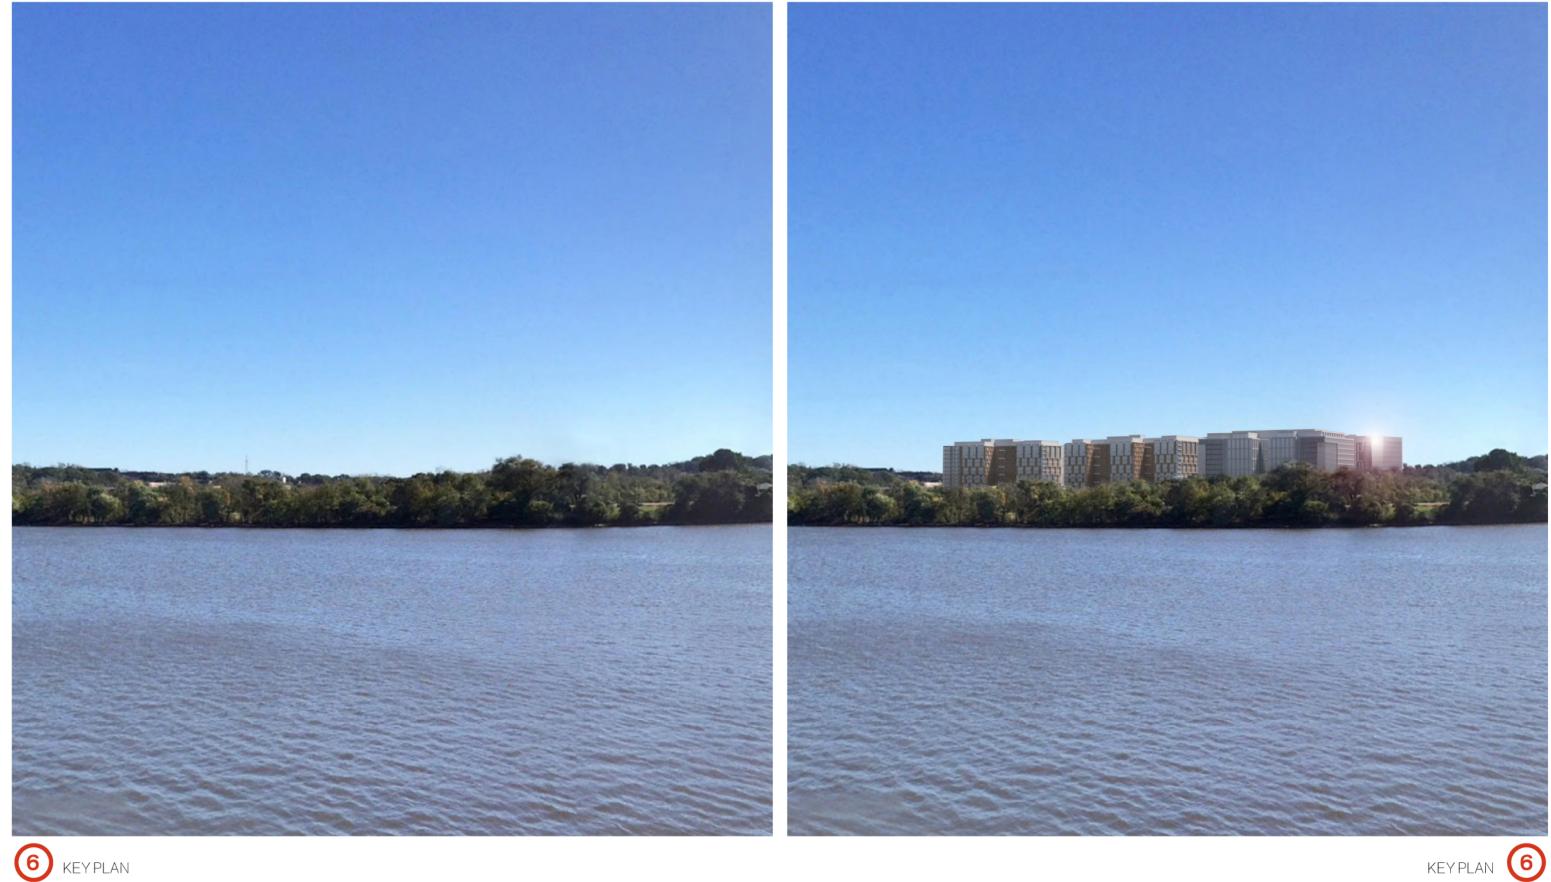

#### VIEW FROM NORTH NAVY YARD

# AFTER

7 KEYPLAN

View towards Buzzard Point

View towards Nationals Park

VIEWS UNALTERED BY PROJECT

9 KEY PLAN

View towards Capitol Riverfront

VIEWS UNALTERED BY PROJECT