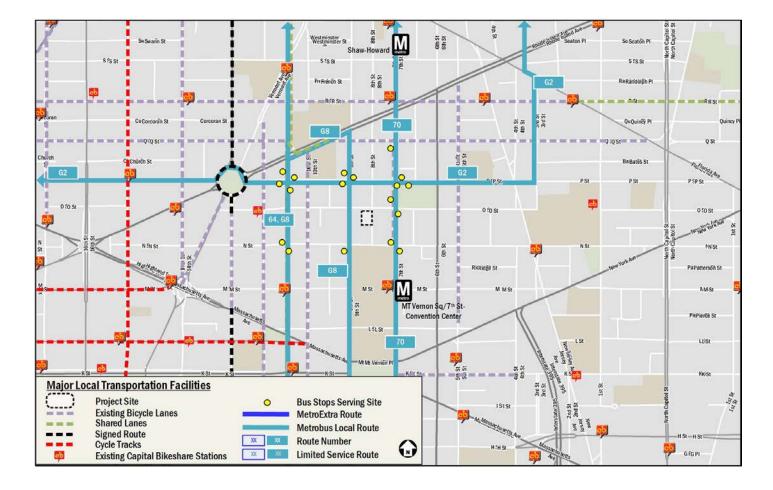

### **Comprehensive Transportation Review**

- Scoped with DDOT
- Existing site generated trips similar to new PUD
- No increase in intersection delays
- PUD will not have a detrimental impact
- DDOT no objection with conditions
- Applicant agrees to all conditions