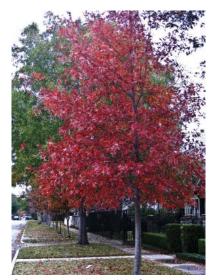

Precedent image for proposed cafe seating area under

Street Light.

Street tree along 8th Street -Red Oak.

Street tree along O Street -Sweetgum.

Precedent image of tables and chairs and ornamental tree.

Precedent image of art or special fencing at Trash receptacle. lobby entrance.