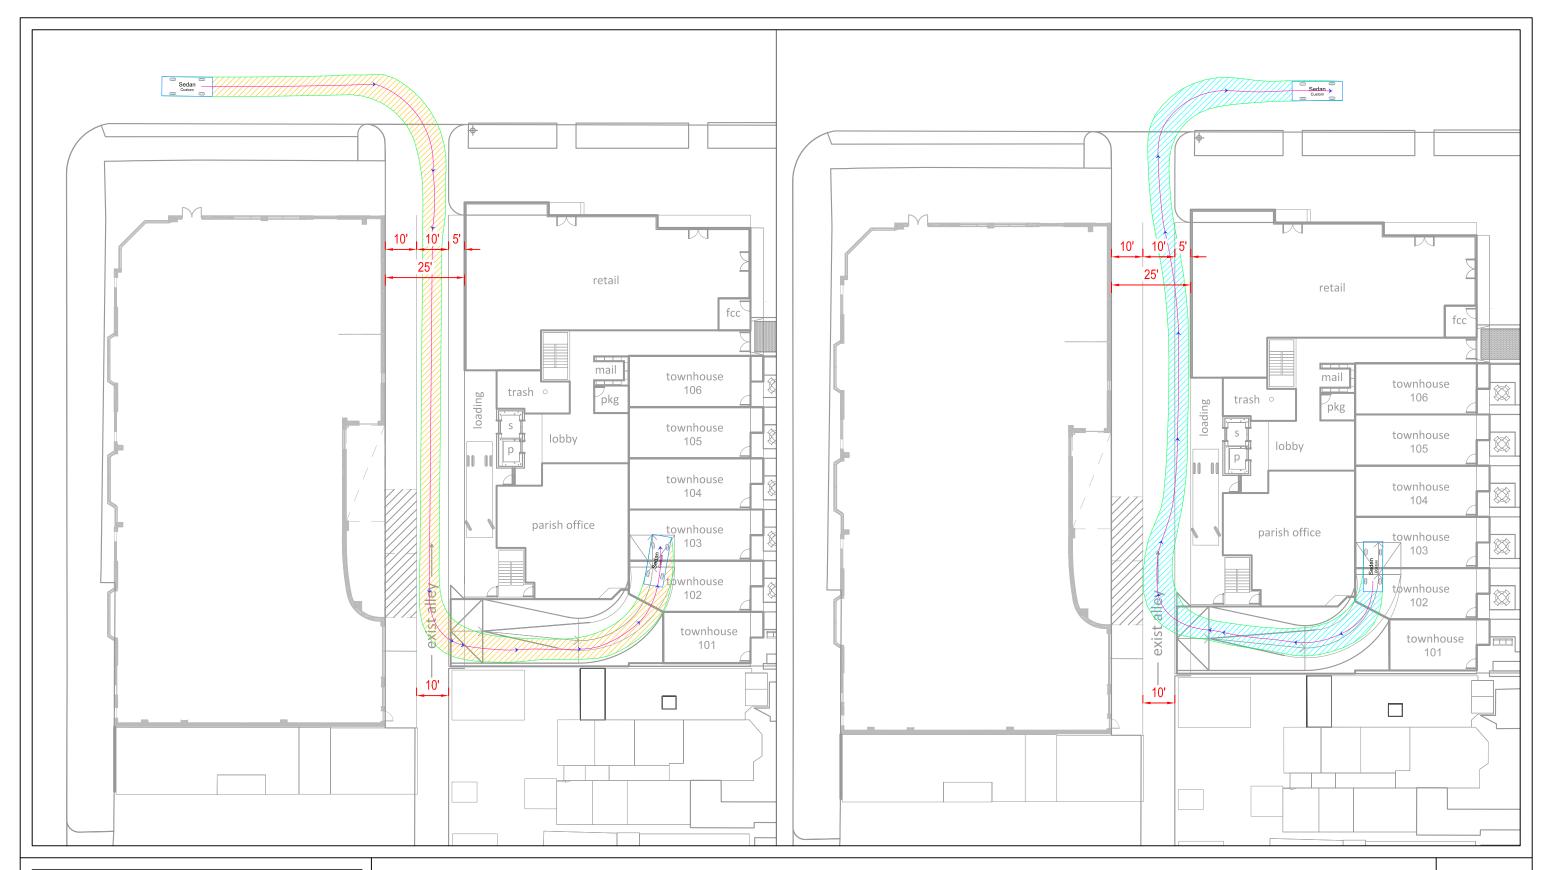

## **Maneuvering Analysis**

## 8th & O Street PUD

Loading Access - Design Vehicle: 20' Cargo Van

Roadside Development