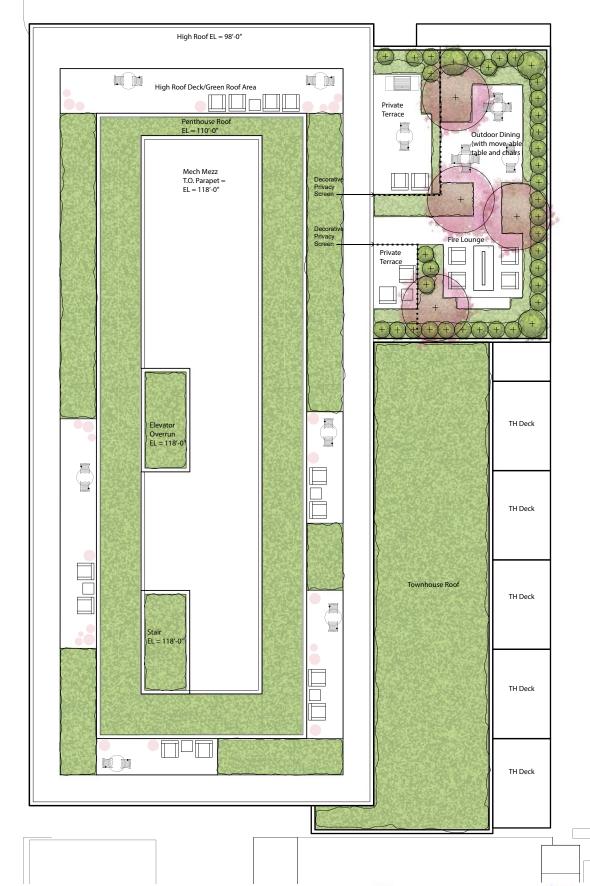

Precedent image for proposed cafe seating area under

Street Light.

Street tree along 8th Street -Red Oak.

Street tree along O Street -Sweetgum.

Precedent image of tables and chairs and ornamental tree.

Precedent image of art or special fencing at Trash receptacle. lobby entrance.

Bike rack.

8<sup>TH</sup> & O STREETS, N.W.

Landscape architects

**EXHIBIT NO.32A6** 

Precedent image of shade structure.

Ornamental tree - Redbud.

Precedent images of decorative privacy screens.

Precedent image of greenscreen.

Precedent image of tables and chairs and ornamental tree.

Precedent image of fire lounge.

Landscape architects

8<sup>TH</sup> & O STREETS, N.W.

DANTES