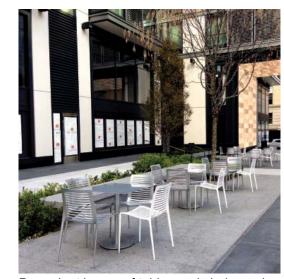

Precedent image for proposed cafe seating area under

Street Light.

Street tree along 8th Street -Red Oak.

Street tree along O Street -Sweetgum.

Precedent image of tables and chairs and ornamental tree.

Precedent image of art or special fencing at Trash receptacle. lobby entrance.

Precedent image of tables and chairs and ornamental tree.

Precedent image of fire lounge.

Landscape architects

8<sup>TH</sup> & O STREETS, N.W.

DANTES