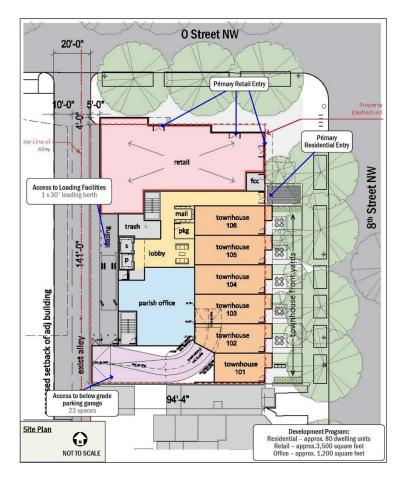

### Parking and Loading Facilities

- Vehicular Parking
  - Required 14
  - Provided 23
- Bicycle Parking
  - Long-term
    - Required 27
    - *Provided* − *27*
  - Short-term
    - Required 6
    - Provided 8
- Loading
  - Required One 30' loading berth and one 20' service/delivery
  - Provided One 30' loading berth