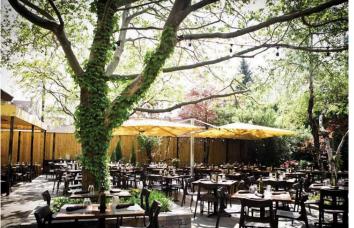

Precedent image for proposed cafe seating area under

Street Light.

Street tree along 8th Street -Red Oak.

Street tree along O Street -Sweetgum.

Precedent image of tables and chairs and ornamental tree.

Precedent image of art or special fencing at Trash receptacle. lobby entrance.

Precedent image of tables and chairs and ornamental tree.

Precedent image of fire lounge.

Landscape architects

8<sup>TH</sup> & O STREETS, N.W.

DANTES