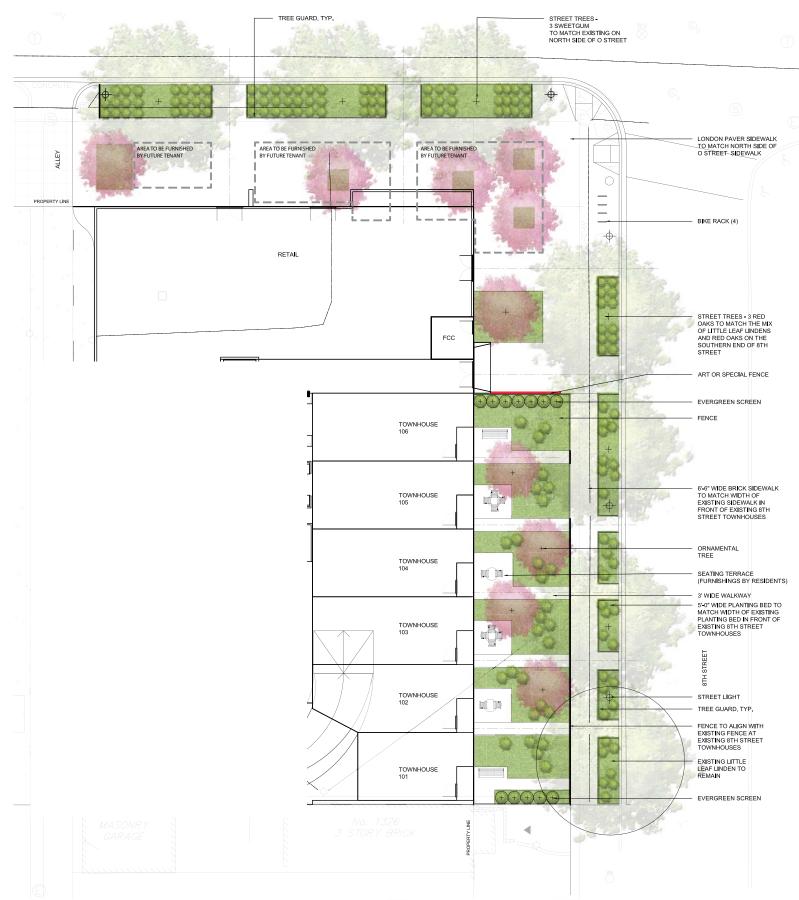

Precedent image for proposed cafe seating area under

Street Light.

Street tree along 8th Street -Red Oak.

Street tree along O Street -Sweetgum.

Precedent image of tables and chairs and ornamental tree.

Precedent image of art or special fencing at Trash receptacle. lobby entrance.

Bike rack.

8<sup>TH</sup> & O STREETS, N.W.

Landscape architects

**EXHIBIT NO.32A6** 

Precedent image of shade structure.

Ornamental tree - Redbud.

Precedent images of decorative privacy screens.

Precedent image of greenscreen.