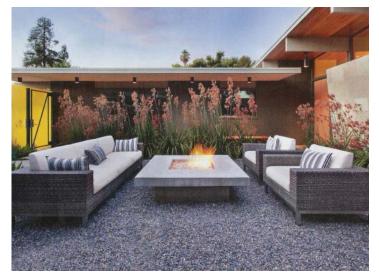

Precedent image of tables and chairs and ornamental tree.

Precedent image of fire lounge.

Landscape architects

8<sup>TH</sup> & O STREETS, N.W.

DANTES