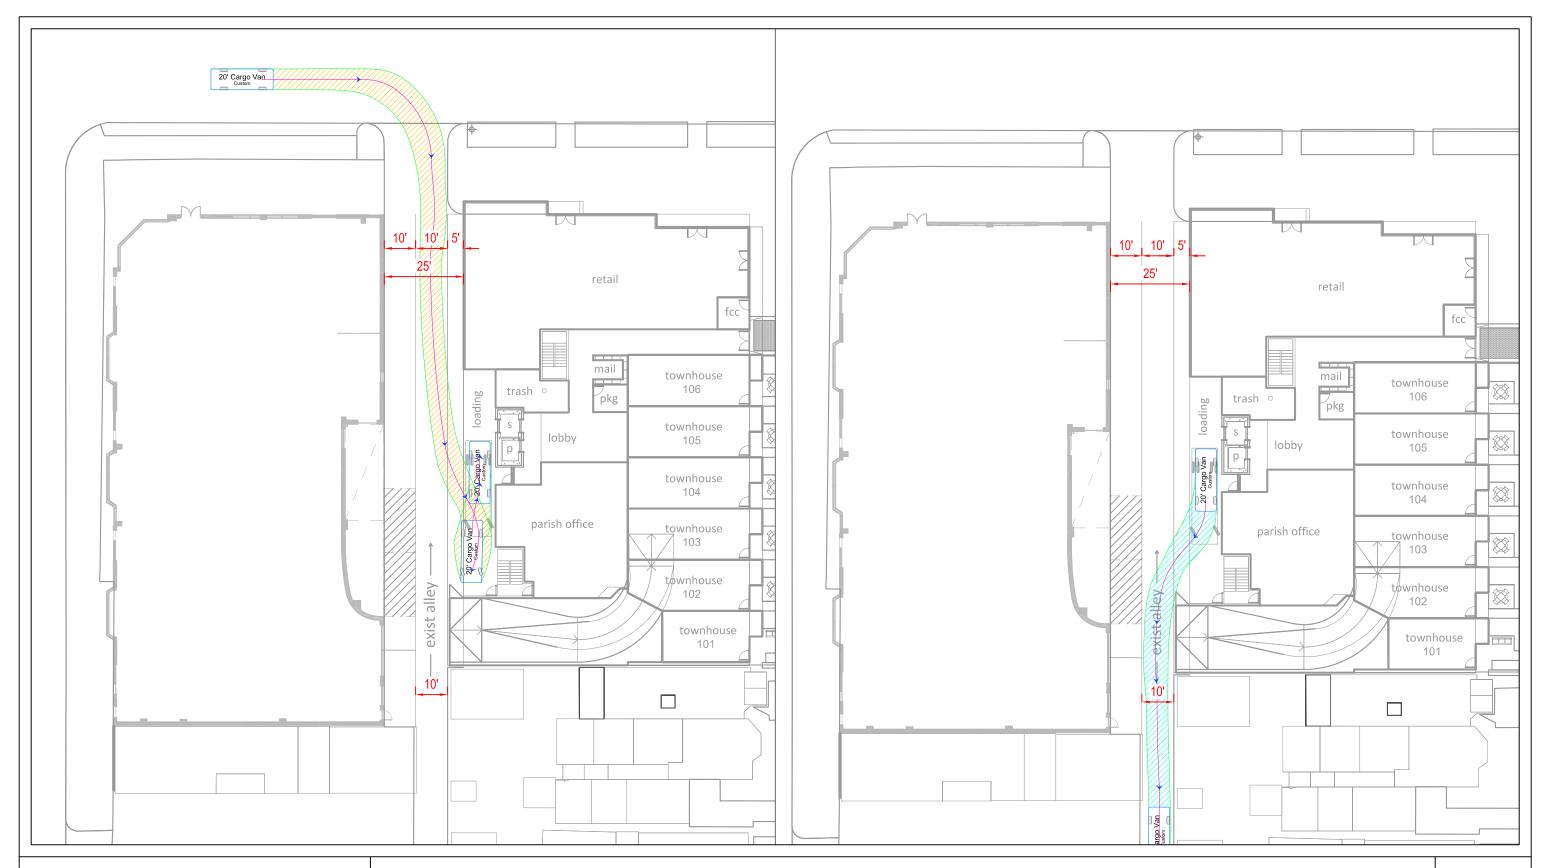

## **Maneuvering Analysis**

## 8th & O Street PUD

Loading Access - Design Vehicle: SU-30

Roadside Development