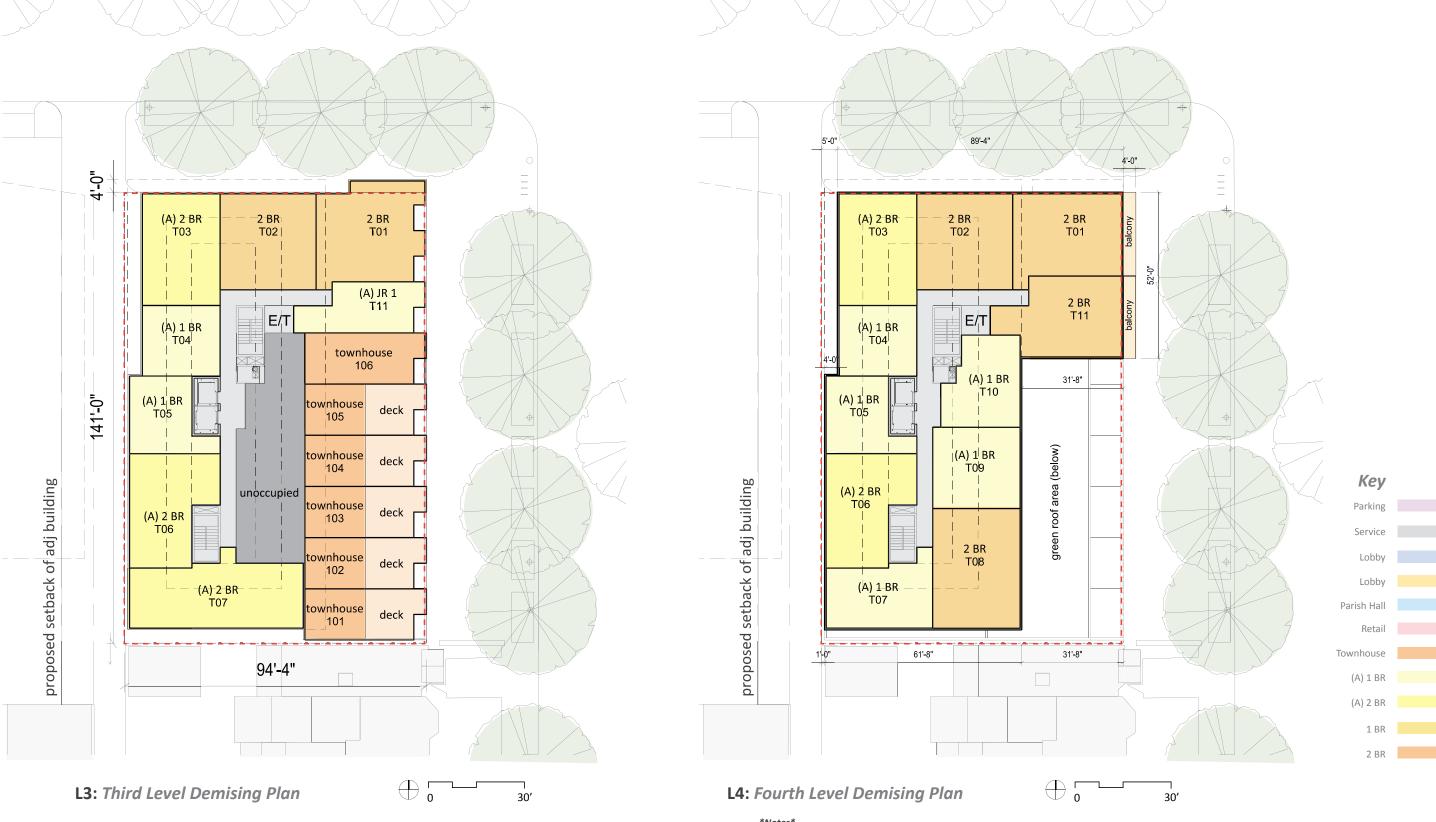

### \*Notes\*

copyright, © 2016 | sba, PC

- 1 (A) designates affordable unit
- 2 Refer to Pages L-01 L-02 for Landscape Drawings
- 3 Unit demising may change as unit layouts are developed

Demising Plans architects

8<sup>TH</sup> & O STREETS, N.W.

copyright, © 2016 | sba, PC

- 1 (A) designates affordable unit
- 2 Refer to Pages L-01 L-02 for Landscape Drawings

3 - Unit demising may change as unit layouts are developed

Demising Plans architects

Key

Parking

Lobby

Lobby

Retail

(A) 1 BR

2 BR

copyright, © 2016 | sba, PC

8<sup>TH</sup> & O STREETS, N.W.

1 - (A) designates affordable unit

2 - Refer to Pages L-01 - L-02 for Landscape Drawings

3 - Unit demising may change as unit layouts are developed