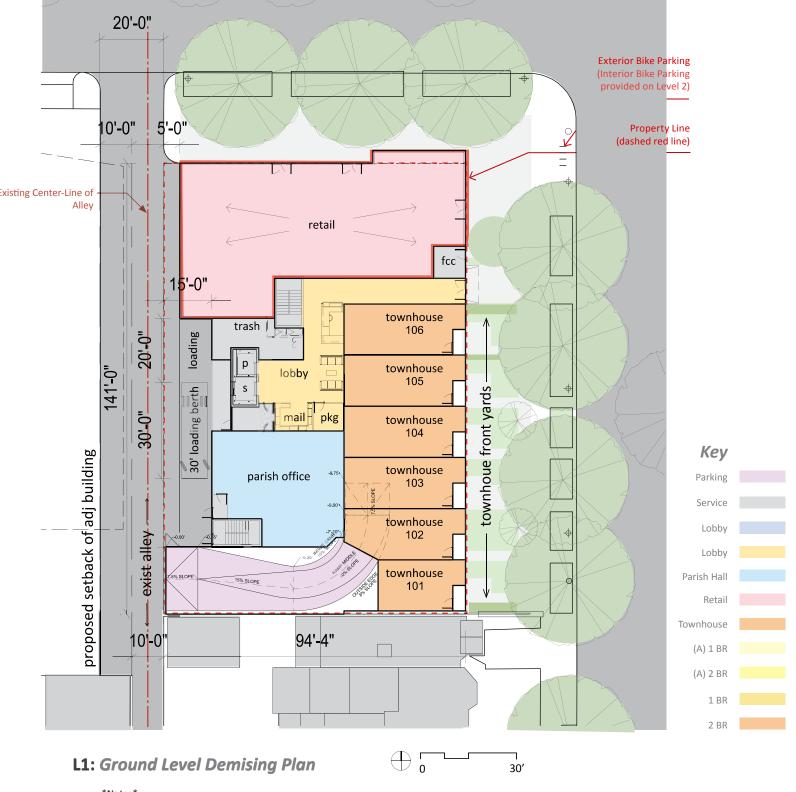

Demising Plans architects

Key

Parking

Lobby

Lobby

Retail

(A) 1 BR

2 BR

copyright, © 2016 | sba, PC

8<sup>TH</sup> & O STREETS, N.W.

1 - (A) designates affordable unit

2 - Refer to Pages L-01 - L-02 for Landscape Drawings

3 - Unit demising may change as unit layouts are developed