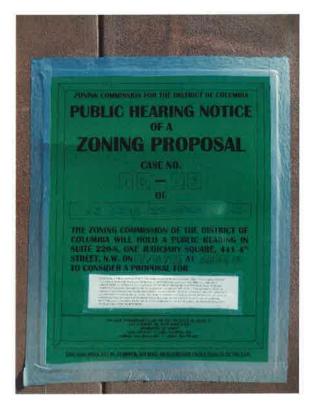

## 1109-1115 CONGRESS STREET, NE/ 220 L STREET NE

ZONING CASE NO. 16-13

Photo #3 220 L - Congress Street Side

Photo #4 Detail of posted sign 220 L - Congress Street Side