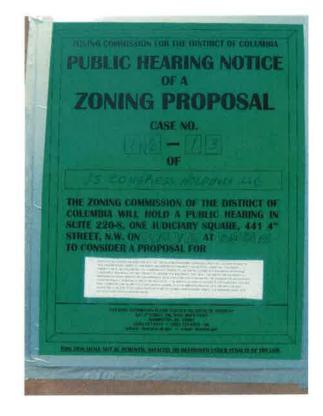

## 1109-1115 CONGRESS STREET, NE/ 220 L STREET NE

ZONING CASE NO. 16-13

Photo #5 220 L Street, N.E.

Photo #6 Detail of posted sign 220 L Street, N.E.