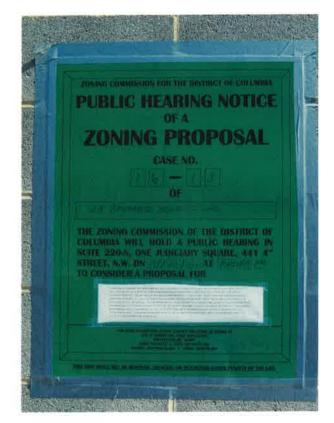

## 1109-1115 CONGRESS STREET, NE/ 220 L STREET NE

ZONING CASE NO. 16-13

Photo #1 1109-1115 Congress Street, N.E.

Photo #2 Detail of posted sign 1109-1115 Congress Street, N.E.