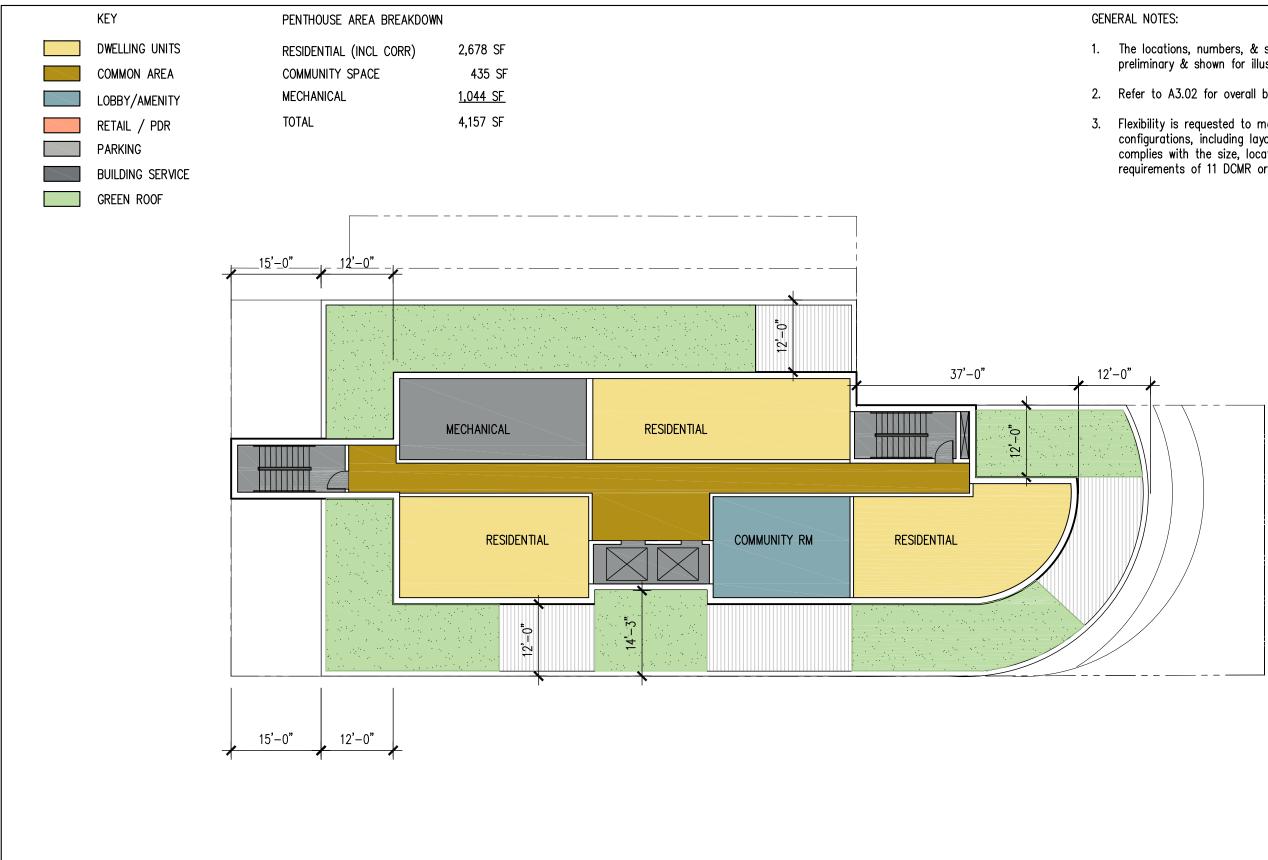

PENTHOUSE 1109 CONGRESS STREET, NE Washington DC

SCALE: 1/16"= 1'-0"

JUNE 7, 2016 - PUD SUBMISSION

TEL 202.857.4300

1. The locations, numbers, & sizes of units, stairs, elevators, & partitions are preliminary & shown for illustrative purposes only. Final layouts may vary.

2. Refer to A3.02 for overall building dimensions

3. Flexibility is requested to make refinements to parking & loading configurations, including layout, so long as the required parking & loading complies with the size, location, access, maintenance & operation requirements of 11 DCMR or the flexibility granted herein.