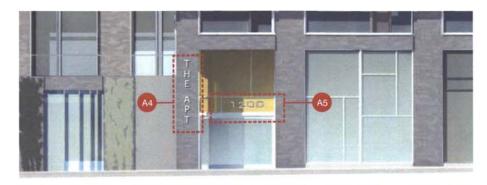

## response to op report: RESIDENTIAL SIGNAGE

- APT 1 GROUND LEVEL ENTRANCE SIGN
  Metal Letters on Brick
- A5 APT 1 GROUND LEVEL ENTRANCE SIGN Metal Letters on Glass
- A6 APT 2 CANOPY SIGN Metal Letters on Metal Canopy
- APT 2 GROUND LEVEL ENTRANCE SIGN
  Metal Letters on Stone Panel
- AB VEHICULAR ENTRANCE SIGN
  Metal Letters on Metal Panel

1200 THIRD STREET, NE

ZONING HEARING EXHIBITS

shalom baranes associates architects