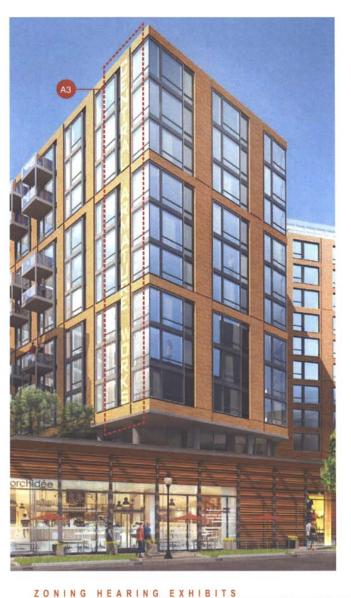

## response to op report: RESIDENTIAL SIGNAGE

- MONUMENTAL SIGN AT FLORIDA AVE Metal Letters in Metal Frame
- MONUMENTAL SIGN AT RAILWAY Painted Letters on Brick
- MONUMENTAL SIGN AT THIRD ST Painted Letters on Brick

1200 THIRD STREET, NE

ZONING HEARING EXHIBITS

shalom baranes associates architects