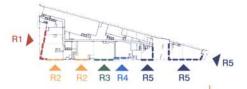

## response to op report: **RETAIL SIGNAGE**

Note: Ground floor retail bay elevations are illustrative and intended to describe the character and scale for the retail zones. Retail signage may appear anywhere inside retail zones as defined by dashed lines above and in key plan below. Actual retail signage will be developed by individual retail tenants, approved by building owner, and may change over time to accommodate leasing cycles.