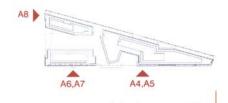

## response to op report: RESIDENTIAL SIGNAGE

- APT 1 GROUND LEVEL ENTRANCE SIGN
  Metal Letters on Brick
- A5 APT 1 GROUND LEVEL ENTRANCE SIGN Metal Letters on Glass
- A6 APT 2 CANOPY SIGN Metal Letters on Metal Canopy
- APT 2 GROUND LEVEL ENTRANCE SIGN
  Metal Letters on Stone Panel
- AB VEHICULAR ENTRANCE SIGN
  Metal Letters on Metal Panel