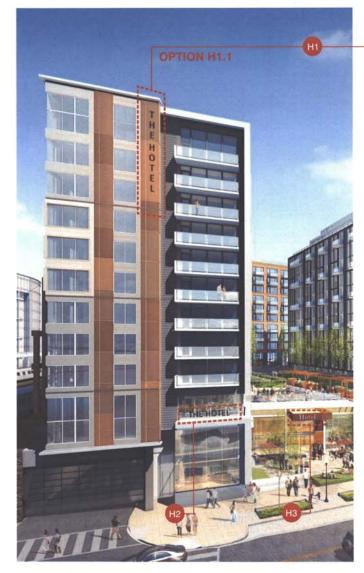

## response to op report: HOTEL SIGNAGE

MONUMENTAL SIGN AT M STREET

Option H1.1: Metal Letters on Composite Concrete Panel

Option H1.2: Metal Letters on Precast Concrete Panel

- GROUND LEVEL SIGN AT M STREET Metal Letters on Precast Concrete Panel
- H3 HOTEL CANOPY SIGN Metal Letters on Composite Wood Panel
- GROUND LEVEL SIGN AT PLAZA Metal Letters on Precast Concrete Panel