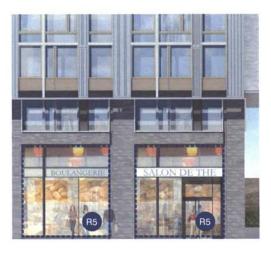

## response to op report: **RETAIL SIGNAGE**

Note: Ground floor retail bay elevations are illustrative and intended to describe the character and scale for the retail zones. Retail signage may appear anywhere inside retail zones as defined by dashed lines above and in key plan below. Actual retail signage will be developed by individual retail tenants, approved by building owner, and may change over time to accommodate leasing cycles.