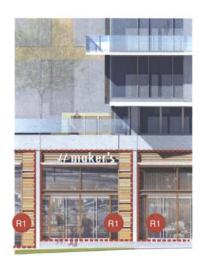

## response to op report: **RETAIL SIGNAGE**

Note: Ground floor retail bay elevations are illustrative and intended to describe the character and scale for the retail zones. Retail signage may appear anywhere inside retail zones as defined by dashed lines above and in key plan below. Actual retail signage will be developed by individual retail tenants, approved by building owner, and may change over time to accommodate leasing cycles.