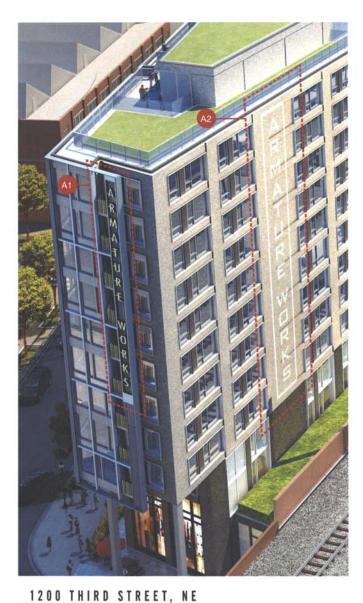

## response to op report: RESIDENTIAL SIGNAGE

- MONUMENTAL SIGN AT FLORIDA AVE Metal Letters in Metal Frame
- MONUMENTAL SIGN AT RAILWAY Painted Letters on Brick
- MONUMENTAL SIGN AT THIRD ST Painted Letters on Brick

1200 THIRD STREET, NE

ZONING HEARING EXHIBITS

shalom baranes associates architects