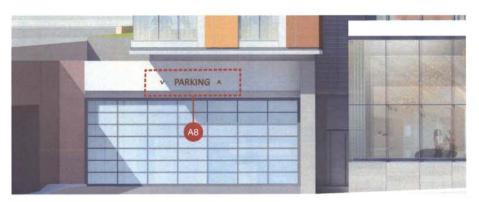

## response to op report: RESIDENTIAL SIGNAGE

- APT 1 GROUND LEVEL ENTRANCE SIGN
  Metal Letters on Brick
- A5 APT 1 GROUND LEVEL ENTRANCE SIGN Metal Letters on Glass
- A6 APT 2 CANOPY SIGN Metal Letters on Metal Canopy
- APT 2 GROUND LEVEL ENTRANCE SIGN
  Metal Letters on Stone Panel
- AB VEHICULAR ENTRANCE SIGN
  Metal Letters on Metal Panel