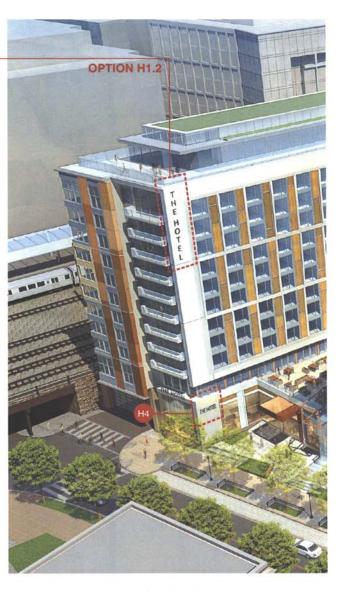

## response to op report: HOTEL SIGNAGE

MONUMENTAL SIGN AT M STREET

Option H1.1: Metal Letters on Composite Concrete Panel

Option H1.2: Metal Letters on Precast Concrete Panel

- GROUND LEVEL SIGN AT M STREET Metal Letters on Precast Concrete Panel
- H3 HOTEL CANOPY SIGN Metal Letters on Composite Wood Panel
- GROUND LEVEL SIGN AT PLAZA Metal Letters on Precast Concrete Panel