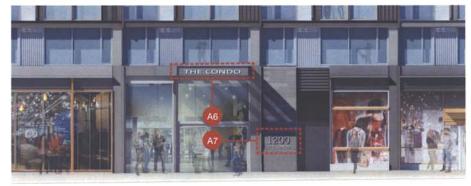

## response to op report: RESIDENTIAL SIGNAGE

- APT 1 GROUND LEVEL ENTRANCE SIGN
  Metal Letters on Brick
- A5 APT 1 GROUND LEVEL ENTRANCE SIGN Metal Letters on Glass
- A6 APT 2 CANOPY SIGN Metal Letters on Metal Canopy
- APT 2 GROUND LEVEL ENTRANCE SIGN
  Metal Letters on Stone Panel
- AB VEHICULAR ENTRANCE SIGN
  Metal Letters on Metal Panel

## response to op report: **RETAIL SIGNAGE**

Note: Ground floor retail bay elevations are illustrative and intended to describe the character and scale for the retail zones. Retail signage may appear anywhere inside retail zones as defined by dashed lines above and in key plan below. Actual retail signage will be developed by individual retail tenants, approved by building owner, and may change over time to accommodate leasing cycles.