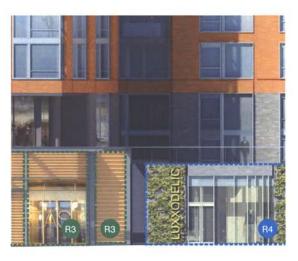

## response to op report: **RETAIL SIGNAGE**

Note: Ground floor retail bay elevations are illustrative and intended to describe the character and scale for the retail zones. Retail signage may appear anywhere inside retail zones as defined by dashed lines above and in key plan below. Actual retail signage will be developed by individual retail tenants, approved by building owner, and may change over time to accommodate leasing cycles.