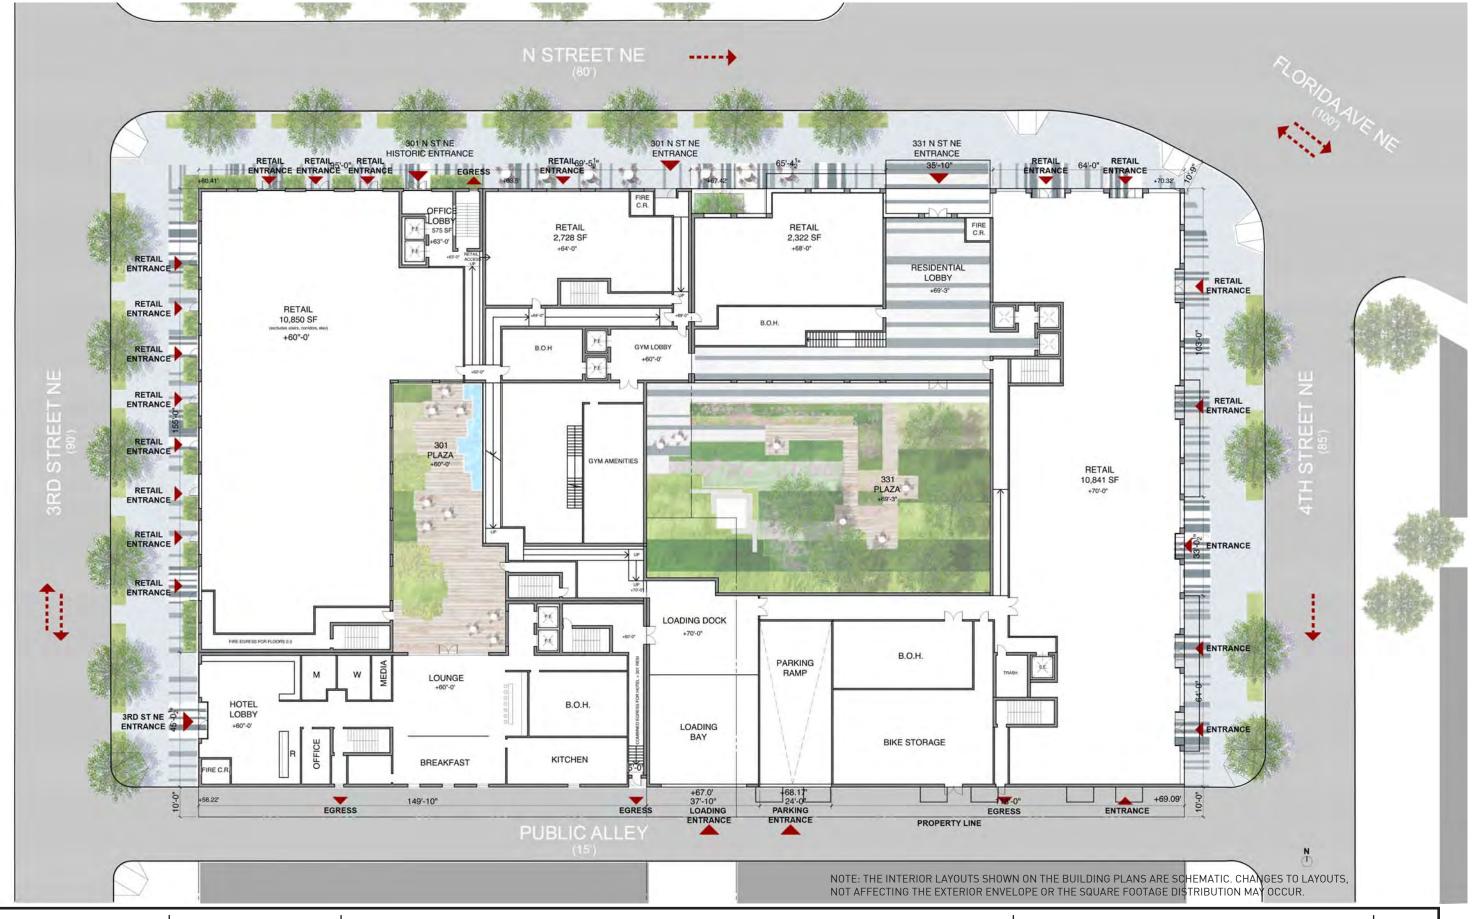

## SITE PHOTOS

SITE PLAN WITH CAMERA LOCATIONS

301 N AND 331 N STREETS NE

GROUND FLOOR ACCESS DIAGRAM

MARCH 28, 2015

SCALE: 1/32" = 1' - 0"

AA STUDIO

301 N AND 331 N STREETS NE