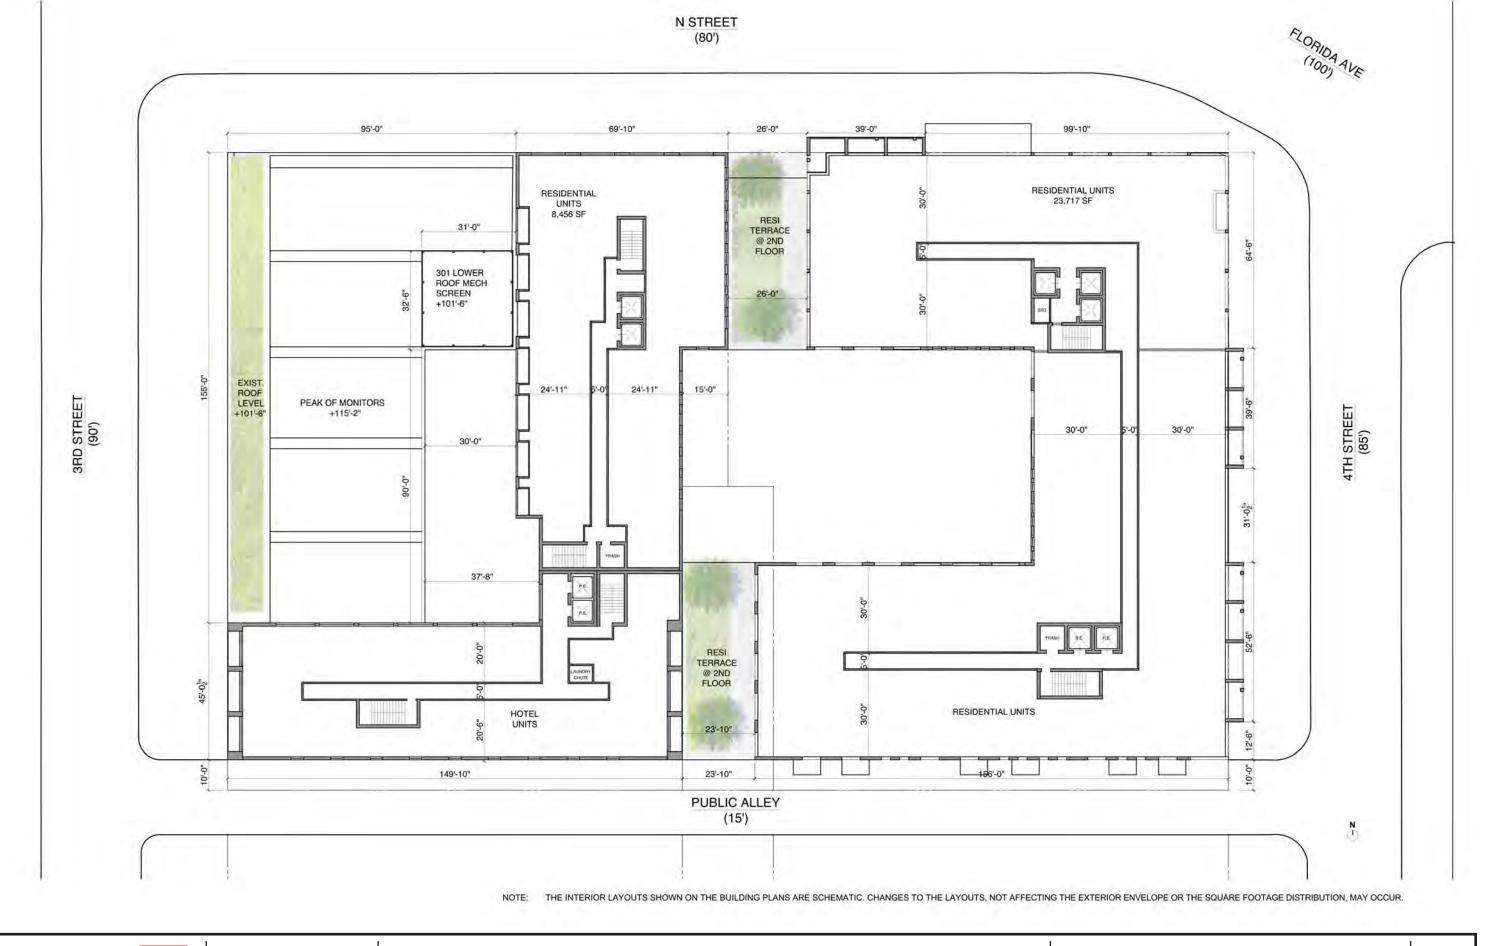

## SITE PHOTOS

SITE PLAN WITH CAMERA LOCATIONS

301 N AND 331 N STREETS NE

GROUND FLOOR ACCESS DIAGRAM

MARCH 28, 2015

SCALE: 1/32" = 1' - 0"

AA STUDIO

301 N AND 331 N STREETS NE