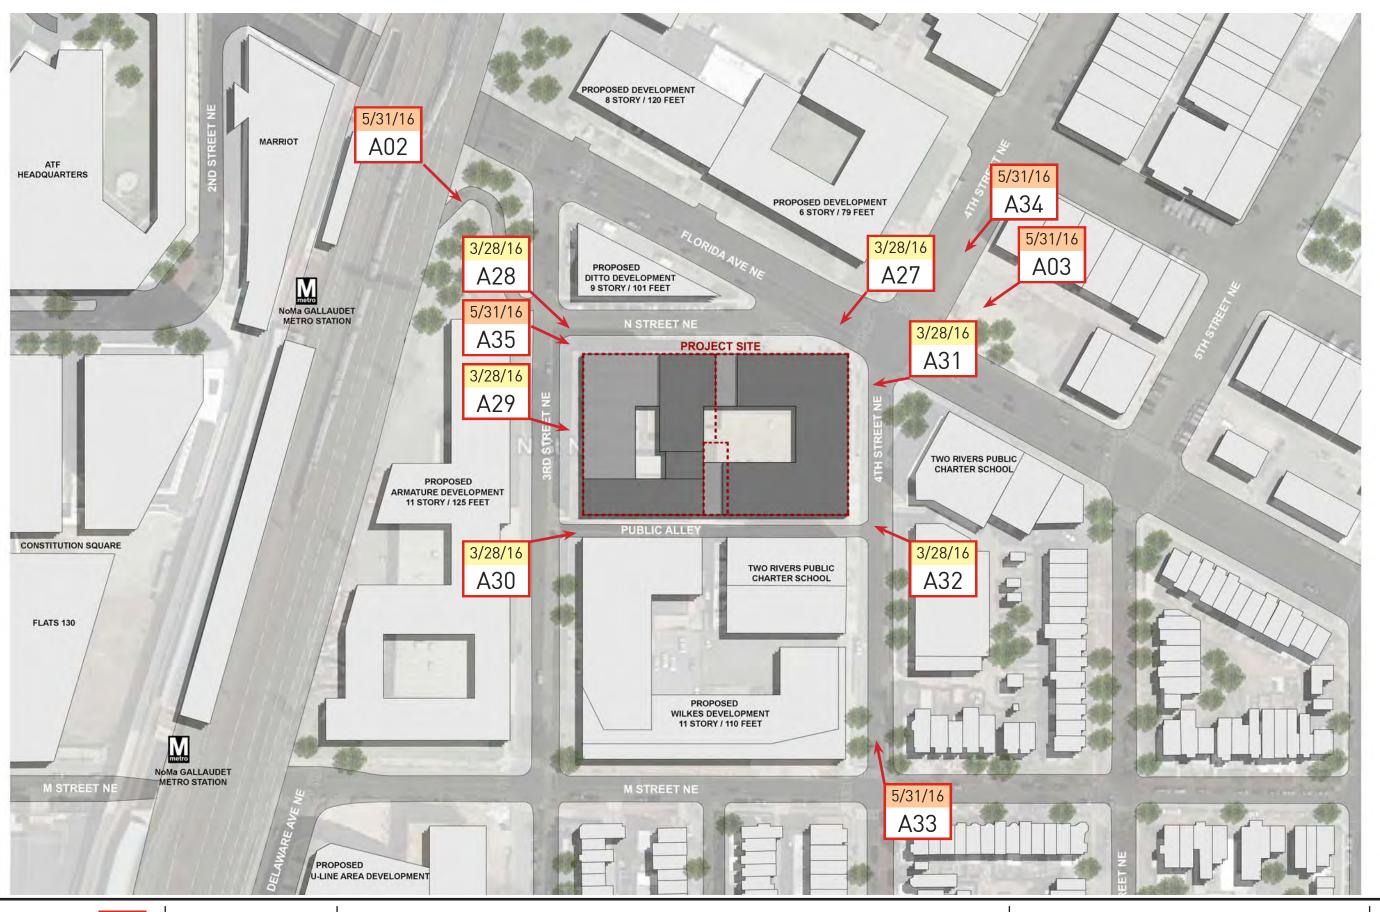

## SITE PHOTOS

SITE PLAN WITH CAMERA LOCATIONS

301 N AND 331 N STREETS NE

GROUND FLOOR ACCESS DIAGRAM

MARCH 28, 2015

SCALE: 1/32" = 1' - 0"

AA STUDIO

301 N AND 331 N STREETS NE