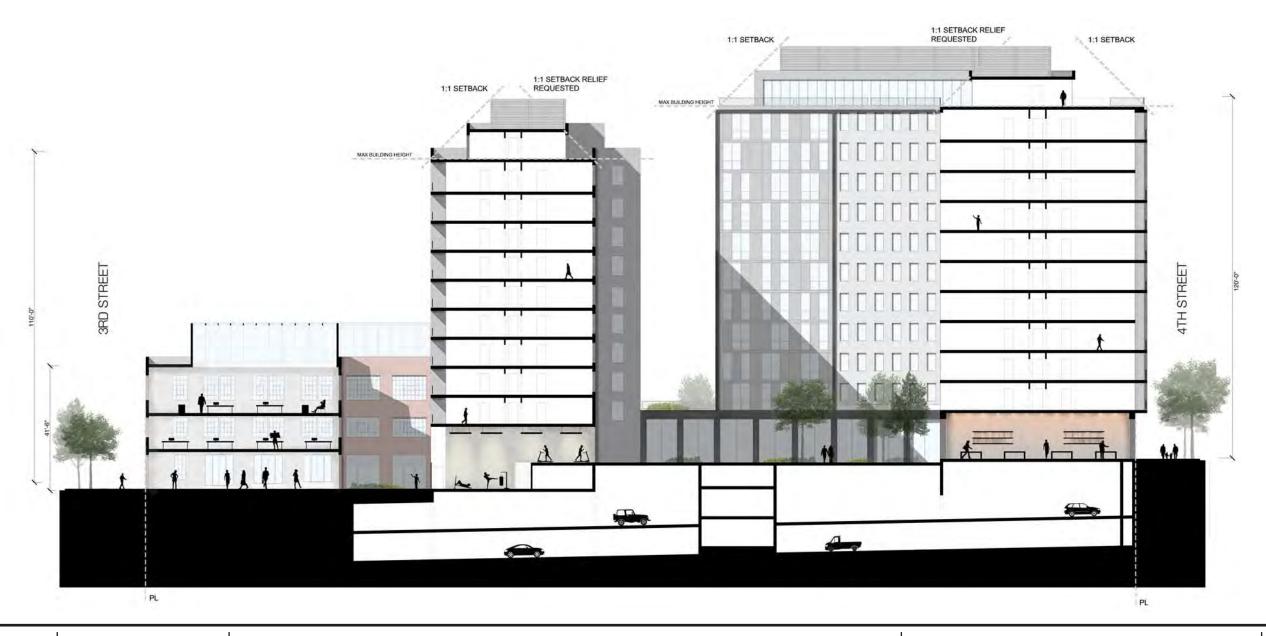

e risk and create profit for the benefit of our stakeholders
- We strive to have fun!









## **DEVELOPMENT MAP**



- 1 PHASE 1 CONSTRUCTED
  Elevation at
  Washington Gateway
  100 Florida Ave, NE
- PUD IN PROCESS
  The Shapiro Residences
  1270 4th Street, NE
- 340 Florida Ave, NE
- 4 PUD IN PROCESS
  300 M
  300-320 M Street, NE
- Uline Arena
  1140 3rd Street, NE
- 6 PUD IN PROCESS
  Central Armature
  1200 3rd Street, NE
- 7 PUD IN PROCESS
  The Highline
  320 Florida Ave, NE
- 8 PUD IN PROCESS
  Ditto Residential
  301 Florida Ave, NE























G3

## SITE PHOTOS

























SITE PLAN WITH CAMERA LOCATIONS

























301 N AND 331 N STREETS NE

GROUND FLOOR ACCESS DIAGRAM

MARCH 28, 2015

SCALE: 1/32" = 1' - 0"











AA STUDIO















301 N AND 331 N STREETS NE