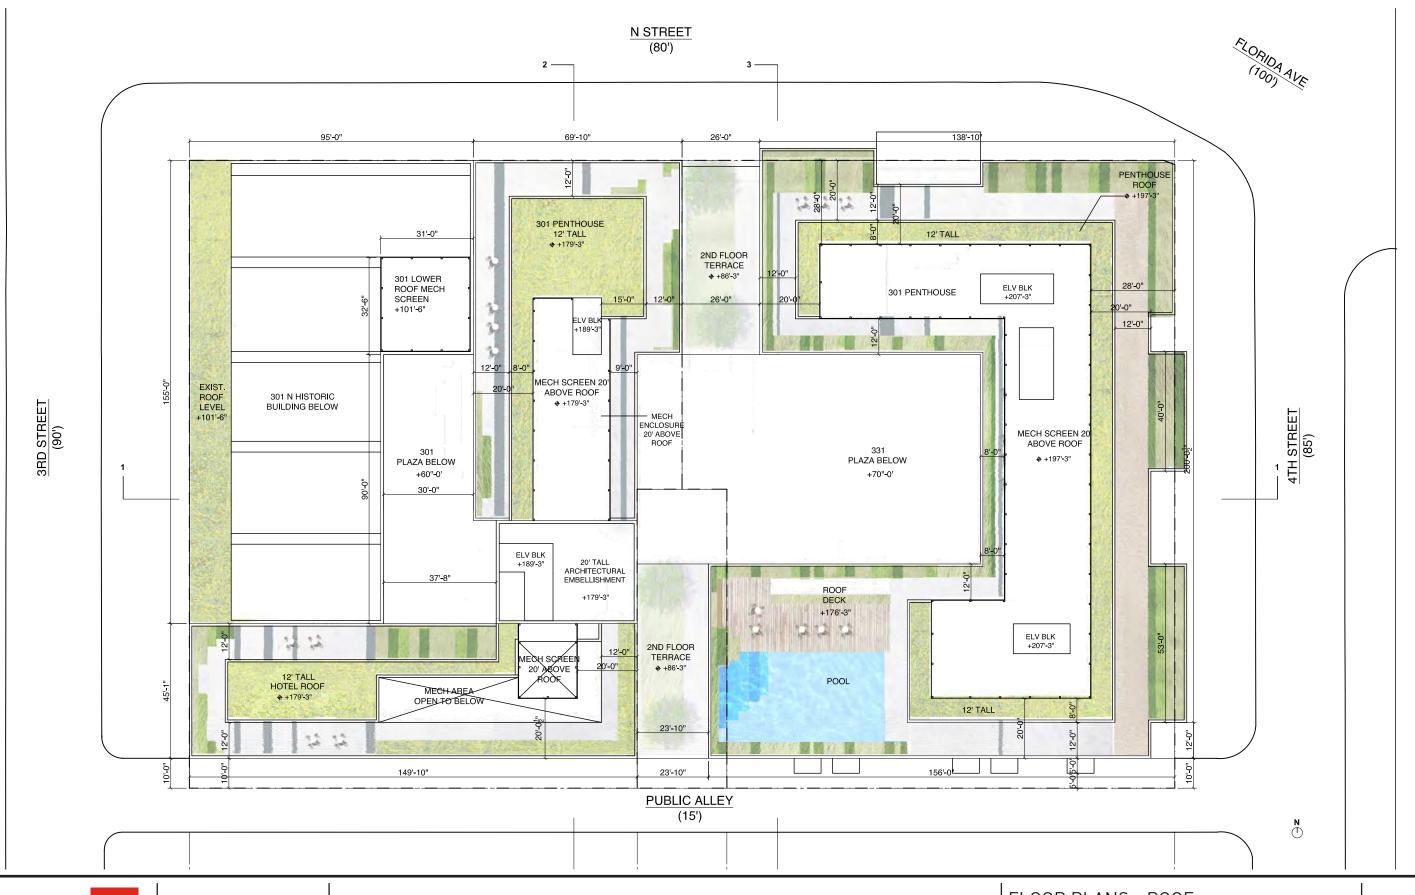

resources to manage risk and create profit for the benefit of our stakeholders
- We strive to have fun!









## **DEVELOPMENT MAP**



- 1 PHASE 1 CONSTRUCTED
  Elevation at
  Washington Gateway
  100 Florida Ave, NE
- PUD IN PROCESS
  The Shapiro Residences
  1270 4th Street, NE
- 340 Florida Ave, NE
- 4 PUD IN PROCESS
  300 M
  300-320 M Street, NE
- Uline Arena
  1140 3rd Street, NE
- 6 PUD IN PROCESS
  Central Armature
  1200 3rd Street, NE
- 7 PUD IN PROCESS
  The Highline
  320 Florida Ave, NE
- 8 PUD IN PROCESS
  Ditto Residential
  301 Florida Ave, NE























G3

## SITE PHOTOS

























SITE PLAN WITH CAMERA LOCATIONS

























301 N AND 331 N STREETS NE

GROUND FLOOR ACCESS DIAGRAM

MARCH 28, 2015

SCALE: 1/32" = 1' - 0"











AA STUDIO















301 N AND 331 N STREETS NE