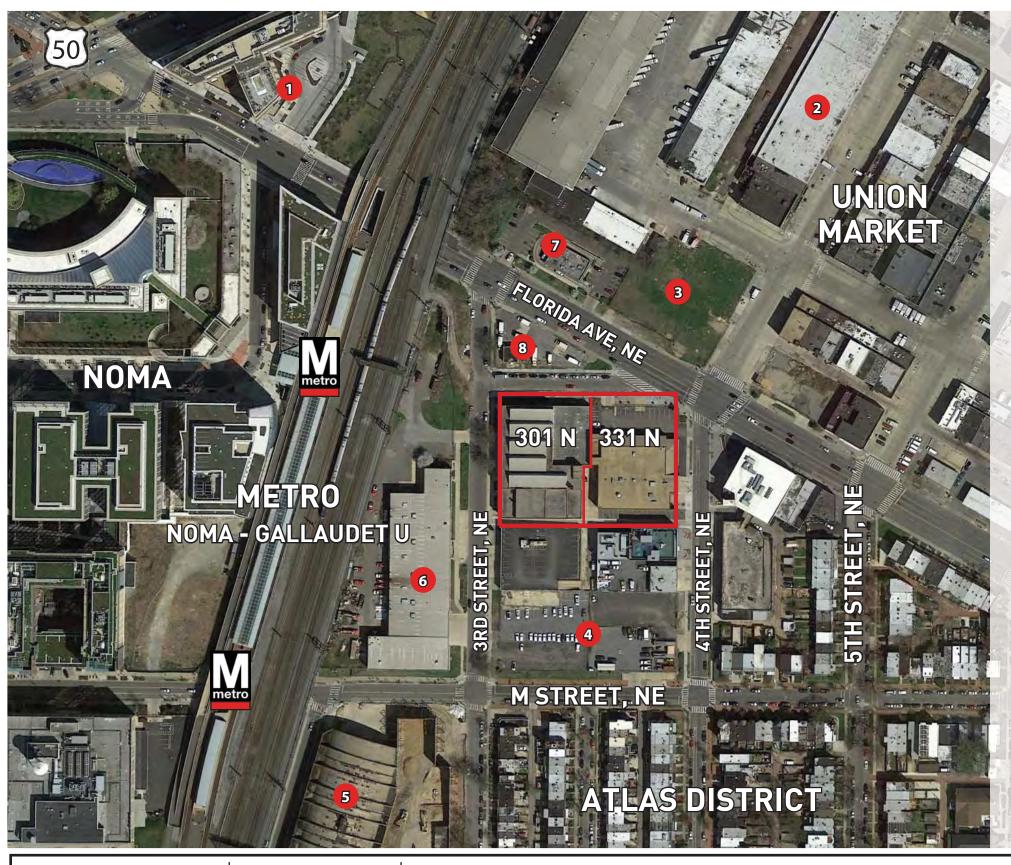

## **DEVELOPMENT MAP**

- 1 PHASE 1 CONSTRUCTED
  Elevation at
  Washington Gateway
  100 Florida Ave, NE
- PUD IN PROCESS
  The Shapiro Residences
  1270 4th Street, NE
- 340 Florida Ave, NE
- 4 PUD IN PROCESS
  300 M
  300-320 M Street, NE
- Uline Arena
  1140 3rd Street, NE
- 6 PUD IN PROCESS
  Central Armature
  1200 3rd Street, NE
- 7 PUD IN PROCESS
  The Highline
  320 Florida Ave, NE
- 8 PUD IN PROCESS
  Ditto Residential
  301 Florida Ave, NE