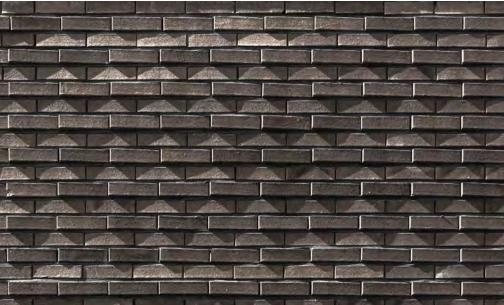

**SMITHGROUP** 

**BUILDING C-2 NORTH AND SOUTH ELEVATIONS** 

CARR

MATERIAL LEGEND
A. WOOD VENEER SOFFIT

**B. BRICK SPANDREL** 

(REFER TO RENDERINGS FOR COLOR)

C. CAST IN PLACE ARCHITECTURAL CONCRETE COL-UMNS