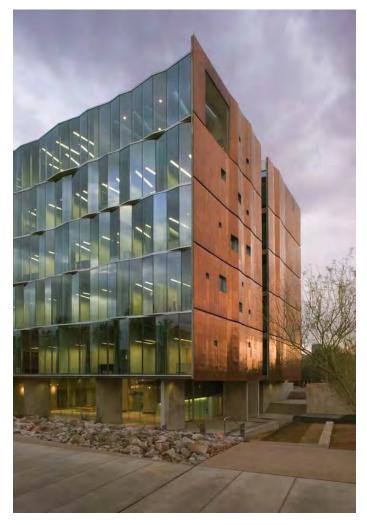

16th, 2020

**BUILDING C-2 FLOOR PLAN 01** 

**SMITHGROUP** 





**BUILDING C-2 FLOOR PLAN 02** 









**BUILDING C-2 FLOOR PLAN 03-11** 











**BUILDING C-2 FLOOR PLAN ROOF** 



A KEY PLAN - ROOF

TRANSVERSE PH SECTION B-B



**LONGITUDINAL SECTION A-A** 





SUILDING C-2 WEST EL



**BUILDING C-2 EAST ELEVATION** 

C-2\_311



**SMITHGROUP** 



**BUILDING C-2 NORTH AND SOUTH ELEVATIONS** 

CARR















MATERIAL LEGEND
A. WOOD VENEER SOFFIT

**B. BRICK SPANDREL** 

(REFER TO RENDERINGS FOR COLOR)

C. CAST IN PLACE ARCHITECTURAL CONCRETE COL-UMNS

D. FLOOR TO CEILING ALUMINUM STOREFRONT SYSTEM WITH TRIANGULATED GLASS UNITS.

(REFERNCE ELEVATIONS AND PLAN DETAILS)

E. CABLE TRELLIS ON CONCRETE COLUMNS/WALLS (WHERE INDICATED)

F. METAL GUARDRAIL W/ CABLE MESH.















ARCHITECTURAL PRECEDENTS