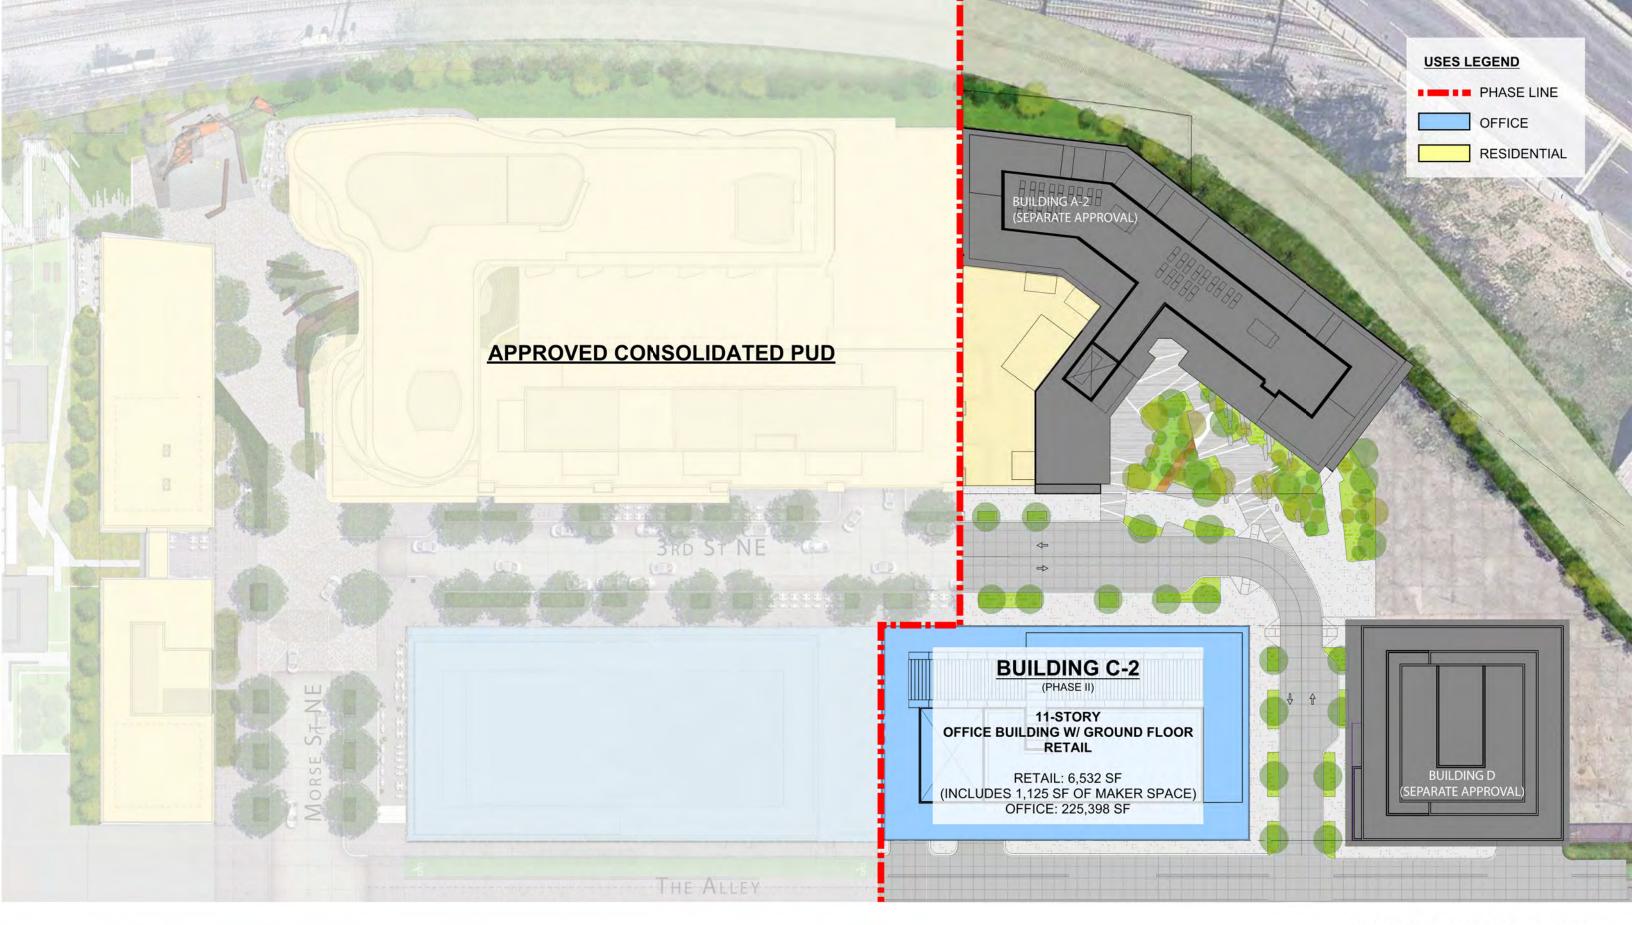

**OVERALL USE DIAGRAM** 

FINAL DESIGN OF BUILDING D SUBJECT TO Z.C. CASE NO. 15-27E

JUNE 16TH, 2020

BUILDING C-2 VIEW FROM NEAL PLACE PARK

FINAL DESIGN OF BUILDING D SUBJECT TO Z.C. CASE NO. 15-27E

**BUILDING C-2 VIEW FROM SOUTH WEST** 

## BUILDING C-2

JUNE 16TH, 2020