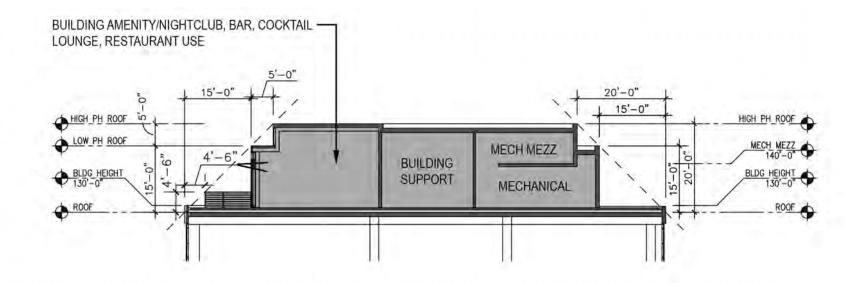

**BUILDING C-2 FLOOR PLAN 03-11** 

**BUILDING C-2 FLOOR PLAN ROOF** 

A KEY PLAN - ROOF

TRANSVERSE PH SECTION B-B

**LONGITUDINAL SECTION A-A** 

SUILDING C-2 WEST EL

**BUILDING C-2 EAST ELEVATION** 

C-2\_311