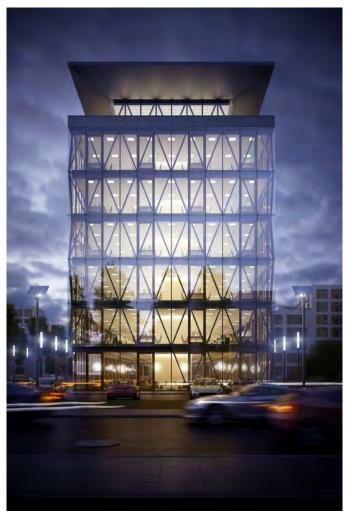

D. FLOOR TO CEILING ALUMINUM STOREFRONT SYSTEM WITH TRIANGULATED GLASS UNITS.

(REFERNCE ELEVATIONS AND PLAN DETAILS)

E. CABLE TRELLIS ON CONCRETE COLUMNS/WALLS (WHERE INDICATED)

F. METAL GUARDRAIL W/ CABLE MESH.

ARCHITECTURAL PRECEDENTS