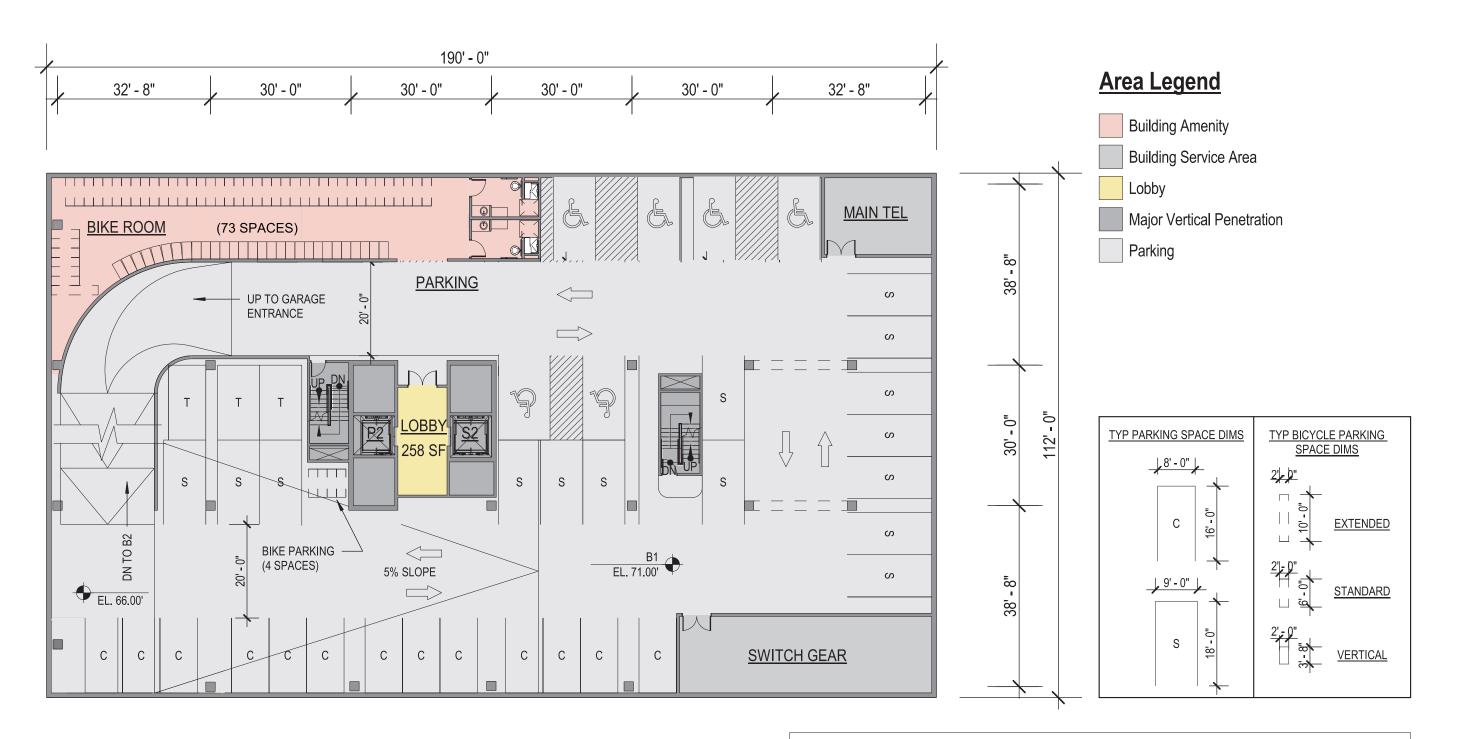

## BICYCLE PARKING:

Long Term Spaces Required: 70 spaces on Ground Floor or B1 level Long Term Spaces Provided: Minimum 77 spaces on B1 level - COMPLY Short Term Spaces Required: 10 spaces located outside, at Ground Floor Level

Short Term Spaces Provided: 16 spaces located along 3rd St and Neal Place sidewalks - COMPLY

**BUILDING C-2 FLOOR PLAN B1** 

June 16th, 2020

June 16th, 2020

**BUILDING C-2 FLOOR PLAN 01** 

**SMITHGROUP** 

**BUILDING C-2 FLOOR PLAN 02** 