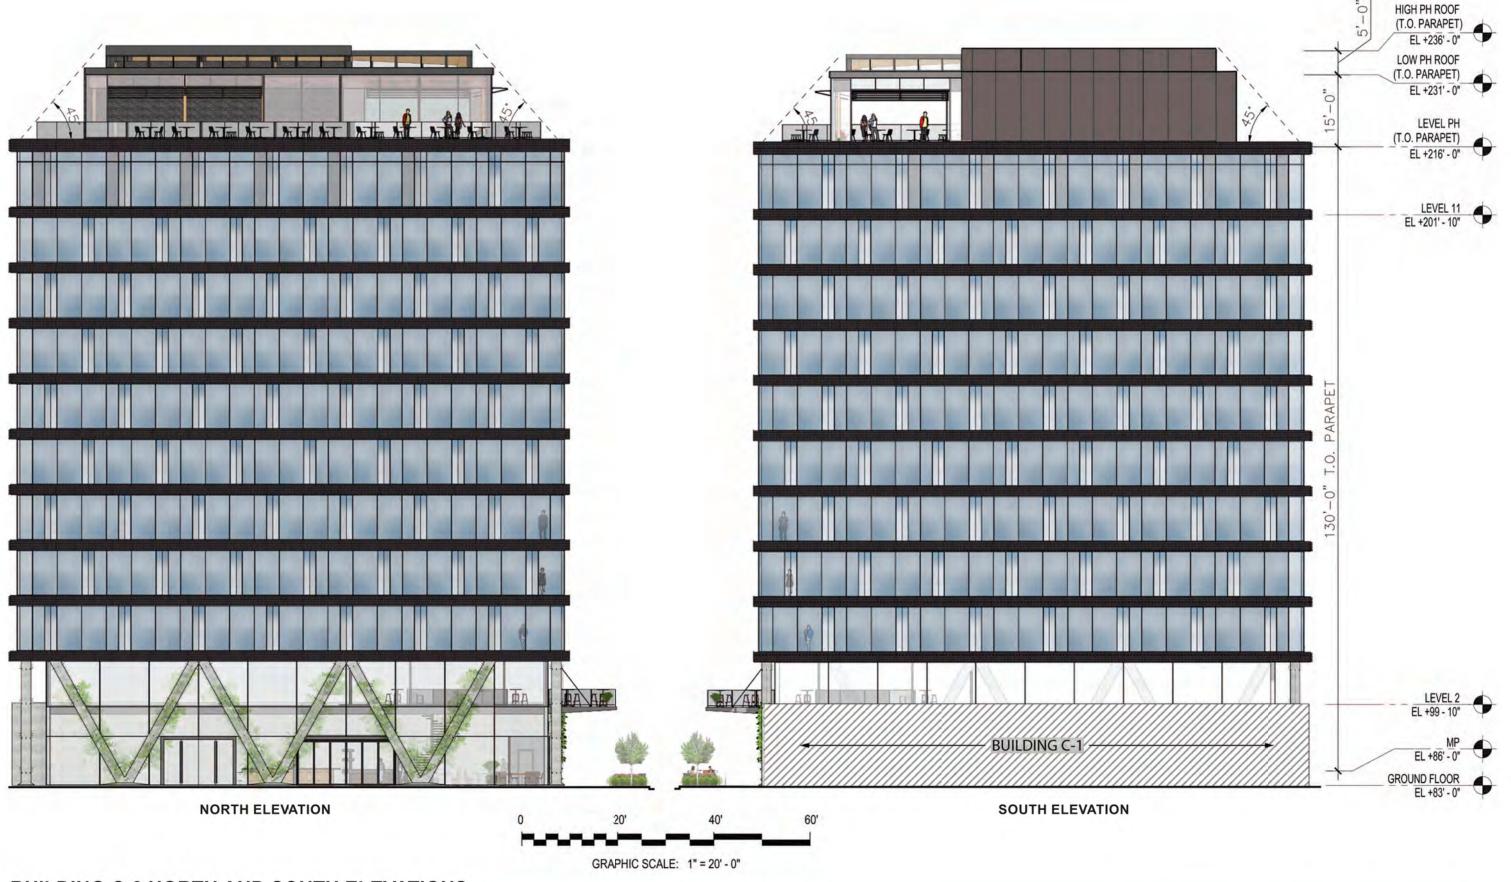

**SMITHGROUP** 

**BUILDING C-2 NORTH AND SOUTH ELEVATIONS** 

CARR

MATERIAL LEGEND
A. WOOD VENEER SOFFIT

**B. BRICK SPANDREL** 

(REFER TO RENDERINGS FOR COLOR)

C. CAST IN PLACE ARCHITECTURAL CONCRETE COL-UMNS

D. FLOOR TO CEILING ALUMINUM STOREFRONT SYSTEM WITH TRIANGULATED GLASS UNITS.

(REFERNCE ELEVATIONS AND PLAN DETAILS)

E. CABLE TRELLIS ON CONCRETE COLUMNS/WALLS (WHERE INDICATED)

F. METAL GUARDRAIL W/ CABLE MESH.