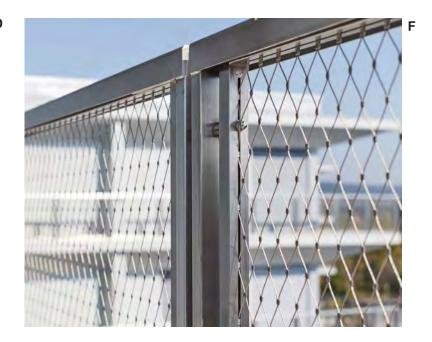

D. FLOOR TO CEILING ALUMINUM STOREFRONT SYSTEM WITH TRIANGULATED GLASS UNITS.

(REFERNCE ELEVATIONS AND PLAN DETAILS)

E. CABLE TRELLIS ON CONCRETE COLUMNS/WALLS (WHERE INDICATED)

F. METAL GUARDRAIL W/ CABLE MESH.