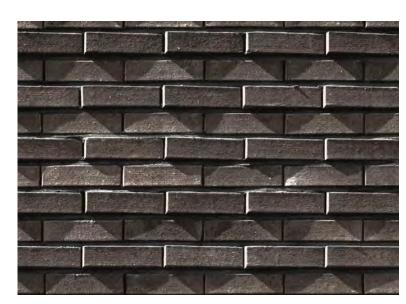

**SMITHGROUP** 

**BUILDING C-2 NORTH AND SOUTH ELEVATIONS** 

CARR

MATERIAL LEGEND
A. WOOD VENEER SOFFIT

**B. BRICK SPANDREL** 

(REFER TO RENDERINGS FOR COLOR)

C. CAST IN PLACE ARCHITECTURAL CONCRETE COL-UMNS

ARCHITECTURAL PRECEDENTS