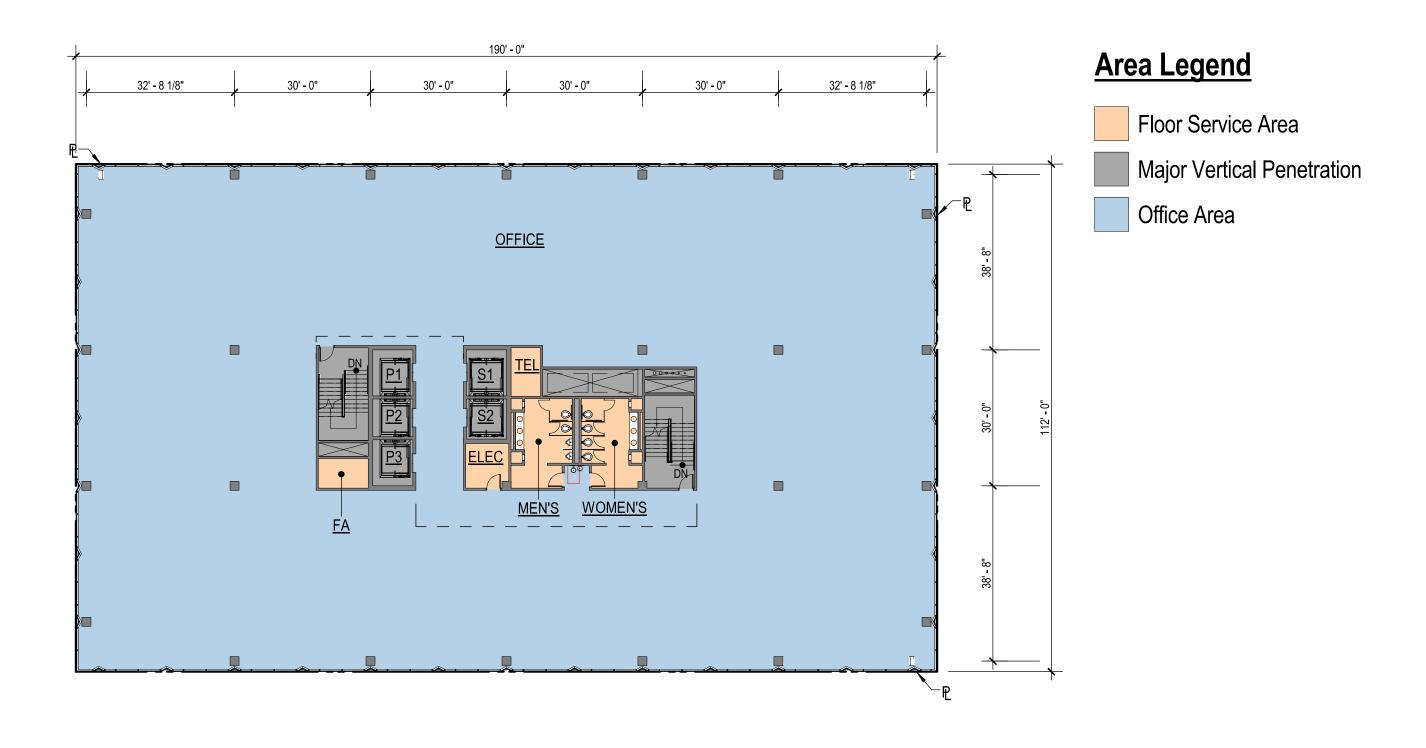

Short Term Spaces Provided: 16 spaces located along 3rd St and Neal Place sidewalks - COMPLY

**BUILDING C-2 FLOOR PLAN B1** 

June 16th, 2020

June 16th, 2020

**BUILDING C-2 FLOOR PLAN 01** 

**SMITHGROUP** 

**BUILDING C-2 FLOOR PLAN 02** 