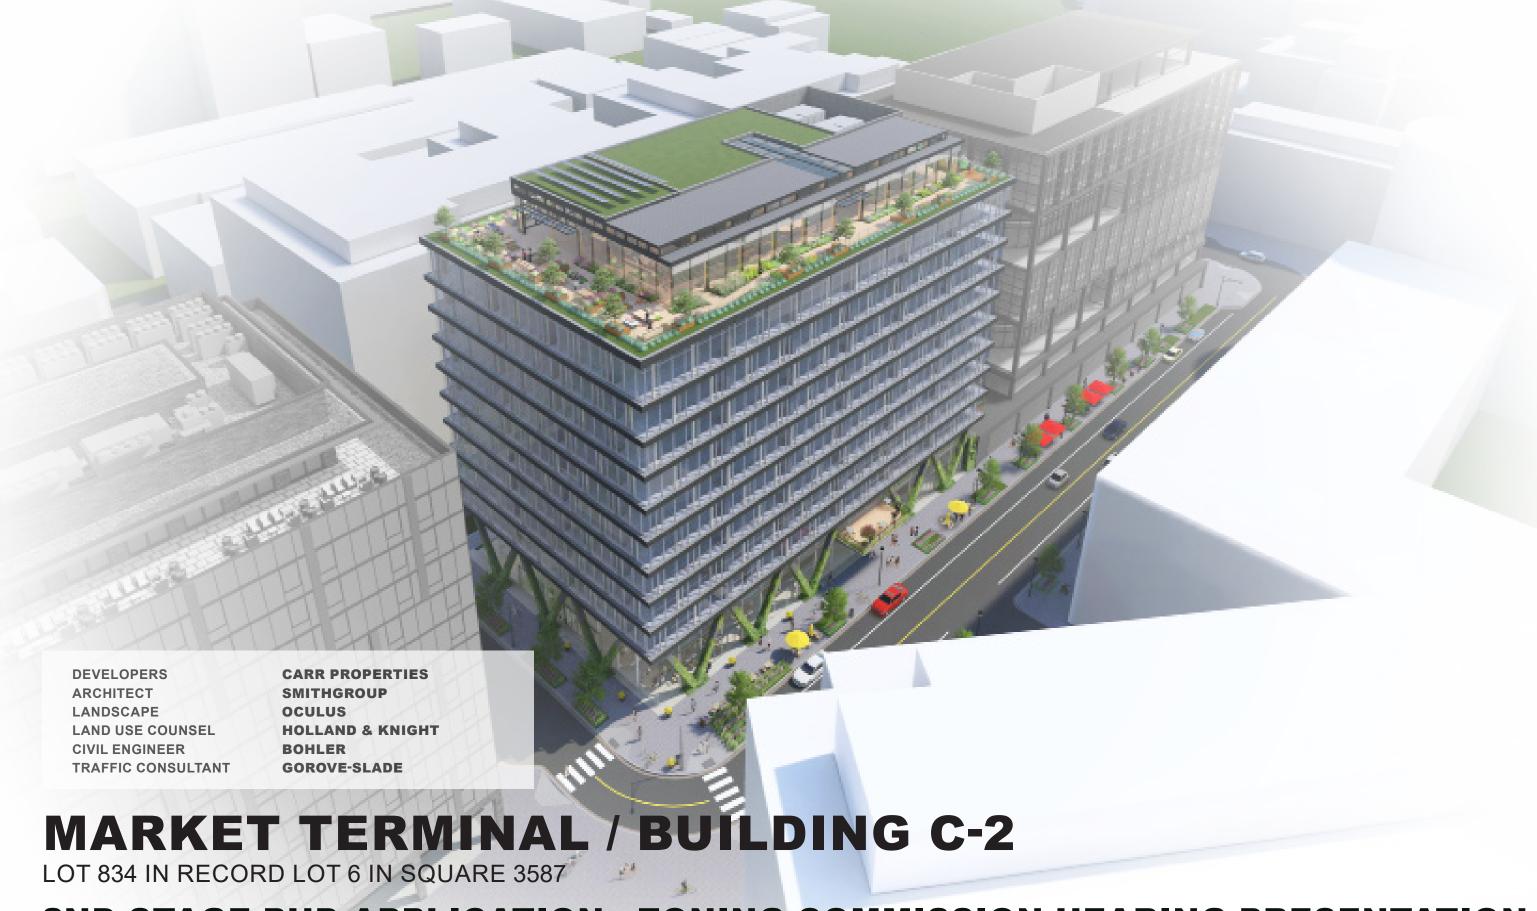

2ND STAGE PUD APPLICATION - ZONING COMMISSION HEARING PRESENTATION MODIFICATION TO APPROVED 1ST STAGE PUD | 07.06.2020

ZONING COMMISSION District of Columbia CASE NO.15-27B EXHIBIT NO.31A1

**EXISTING BIRD'S EYE VIEW: LOT 6** 

## BUILDING C-2

JUNE 16TH, 2020