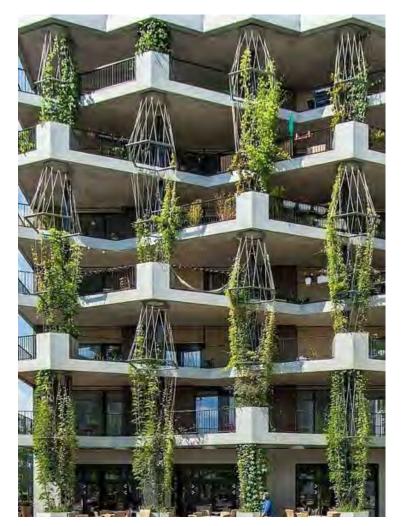

D. FLOOR TO CEILING ALUMINUM STOREFRONT SYSTEM WITH TRIANGULATED GLASS UNITS.

(REFERNCE ELEVATIONS AND PLAN DETAILS)

E. CABLE TRELLIS ON CONCRETE COLUMNS/WALLS (WHERE INDICATED)

F. METAL GUARDRAIL W/ CABLE MESH.

ARCHITECTURAL PRECEDENTS