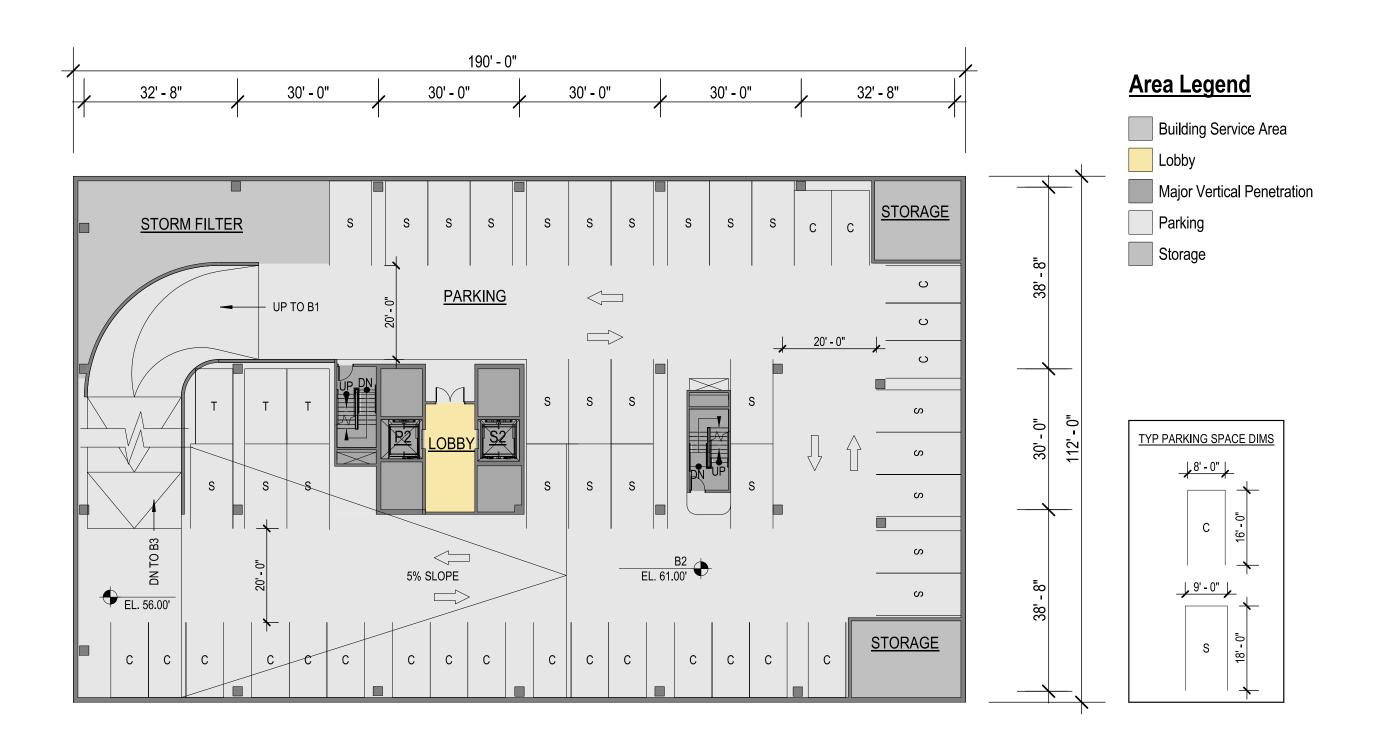

Short Term Spaces Provided: 16 spaces located along 3rd St and Neal Place sidewalks - COMPLY

**BUILDING C-2 FLOOR PLAN B1** 

June 16th, 2020

June 16th, 2020

**BUILDING C-2 FLOOR PLAN 01** 

**SMITHGROUP** 

**BUILDING C-2 FLOOR PLAN 02** 