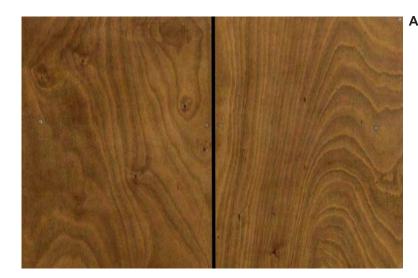

**SMITHGROUP** 

**BUILDING C-2 NORTH AND SOUTH ELEVATIONS** 

CARR

MATERIAL LEGEND
A. WOOD VENEER SOFFIT

**B. BRICK SPANDREL** 

(REFER TO RENDERINGS FOR COLOR)

C. CAST IN PLACE ARCHITECTURAL CONCRETE COL-UMNS

ARCHITECTURAL PRECEDENTS