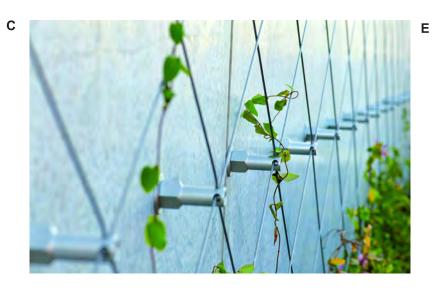

D. FLOOR TO CEILING ALUMINUM STOREFRONT SYSTEM WITH TRIANGULATED GLASS UNITS.

(REFERNCE ELEVATIONS AND PLAN DETAILS)

E. CABLE TRELLIS ON CONCRETE COLUMNS/WALLS (WHERE INDICATED)

F. METAL GUARDRAIL W/ CABLE MESH.

ARCHITECTURAL PRECEDENTS