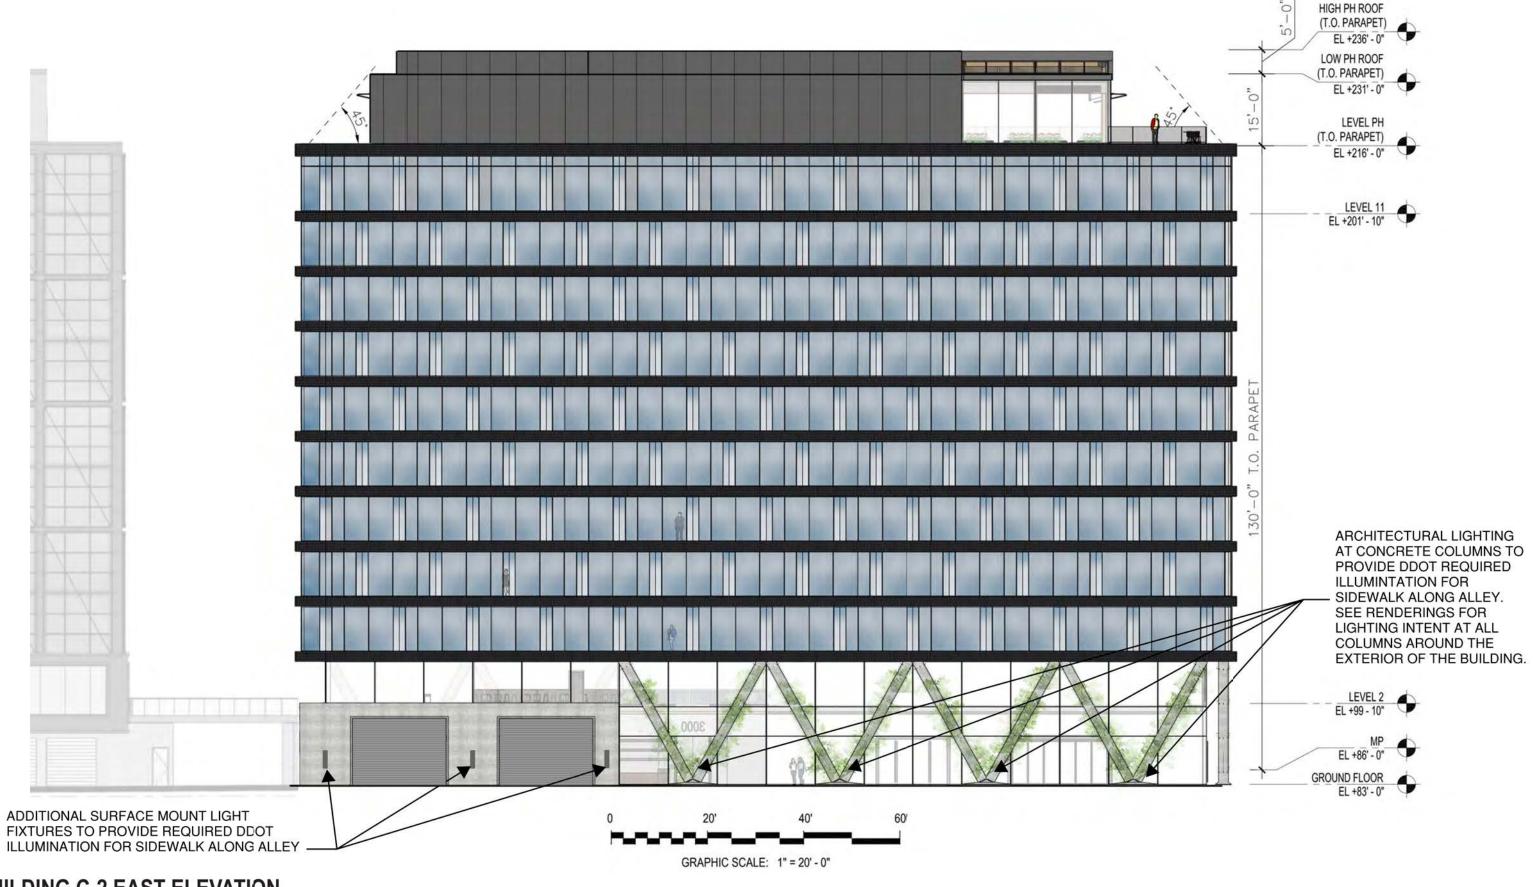

**BUILDING C-2 FLOOR PLAN 03-11** 

**BUILDING C-2 FLOOR PLAN ROOF** 

A KEY PLAN - ROOF

TRANSVERSE PH SECTION B-B

**LONGITUDINAL SECTION A-A** 

SUILDING C-2 WEST EL

**BUILDING C-2 EAST ELEVATION** 

C-2\_311

**SMITHGROUP** 

**BUILDING C-2 NORTH AND SOUTH ELEVATIONS** 

CARR

MATERIAL LEGEND
A. WOOD VENEER SOFFIT

**B. BRICK SPANDREL** 

(REFER TO RENDERINGS FOR COLOR)

C. CAST IN PLACE ARCHITECTURAL CONCRETE COL-UMNS

D. FLOOR TO CEILING ALUMINUM STOREFRONT SYSTEM WITH TRIANGULATED GLASS UNITS.

(REFERNCE ELEVATIONS AND PLAN DETAILS)

E. CABLE TRELLIS ON CONCRETE COLUMNS/WALLS (WHERE INDICATED)

F. METAL GUARDRAIL W/ CABLE MESH.