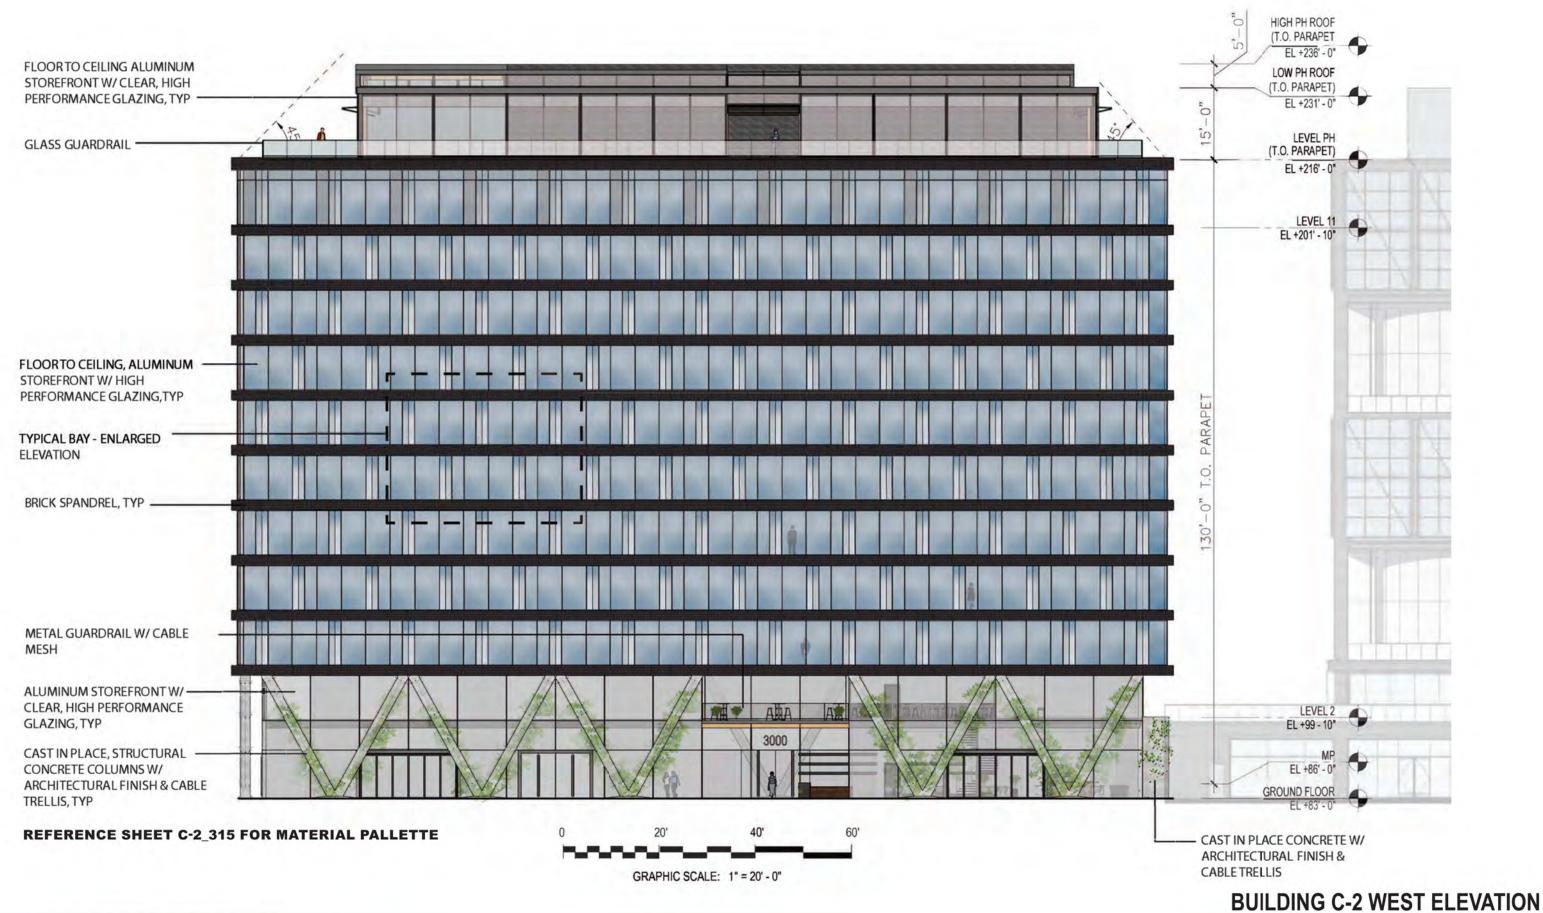

**BUILDING C-2 FLOOR PLAN 03-11** 

**BUILDING C-2 FLOOR PLAN ROOF** 

A KEY PLAN - ROOF

TRANSVERSE PH SECTION B-B

**LONGITUDINAL SECTION A-A** 

SUILDING C-2 WEST EL

**BUILDING C-2 EAST ELEVATION** 

C-2\_311

**SMITHGROUP** 

**BUILDING C-2 NORTH AND SOUTH ELEVATIONS** 

CARR

MATERIAL LEGEND
A. WOOD VENEER SOFFIT

**B. BRICK SPANDREL** 

(REFER TO RENDERINGS FOR COLOR)

C. CAST IN PLACE ARCHITECTURAL CONCRETE COL-UMNS

D. FLOOR TO CEILING ALUMINUM STOREFRONT SYSTEM WITH TRIANGULATED GLASS UNITS.

(REFERNCE ELEVATIONS AND PLAN DETAILS)

E. CABLE TRELLIS ON CONCRETE COLUMNS/WALLS (WHERE INDICATED)

F. METAL GUARDRAIL W/ CABLE MESH.