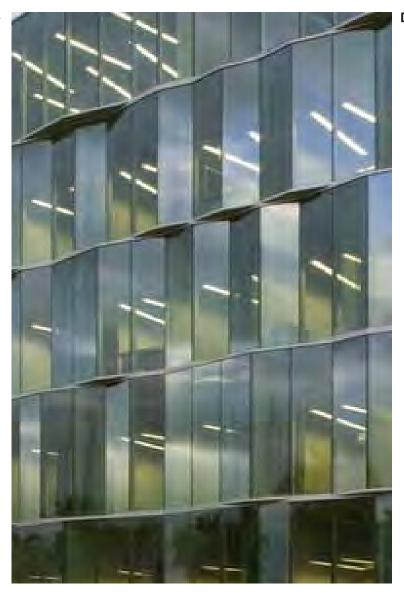

D. FLOOR TO CEILING ALUMINUM STOREFRONT SYSTEM WITH TRIANGULATED GLASS UNITS.

(REFERNCE ELEVATIONS AND PLAN DETAILS)

E. CABLE TRELLIS ON CONCRETE COLUMNS/WALLS (WHERE INDICATED)

F. METAL GUARDRAIL W/ CABLE MESH.

ARCHITECTURAL PRECEDENTS