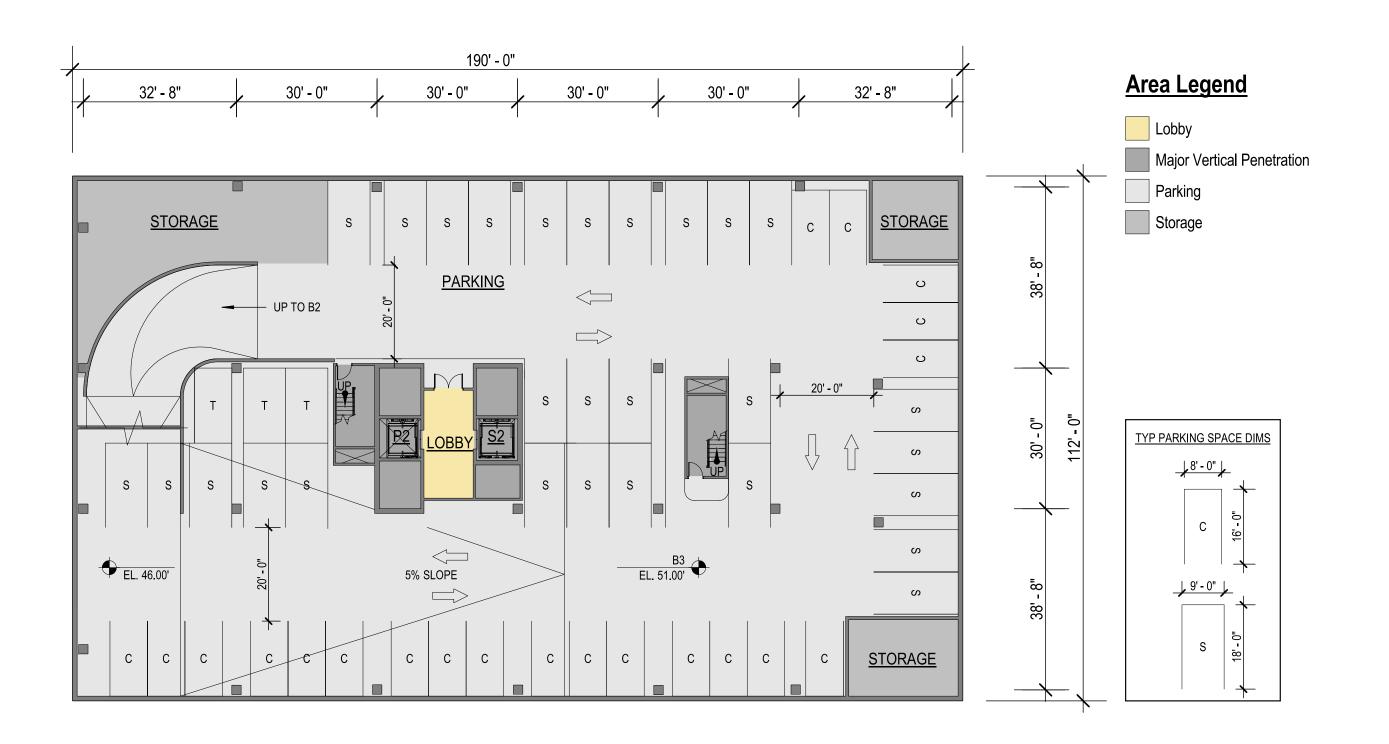

Short Term Spaces Provided: 16 spaces located along 3rd St and Neal Place sidewalks - COMPLY

**BUILDING C-2 FLOOR PLAN B1** 

June 16th, 2020

June 16th, 2020

**BUILDING C-2 FLOOR PLAN 01** 

**SMITHGROUP** 

**BUILDING C-2 FLOOR PLAN 02** 