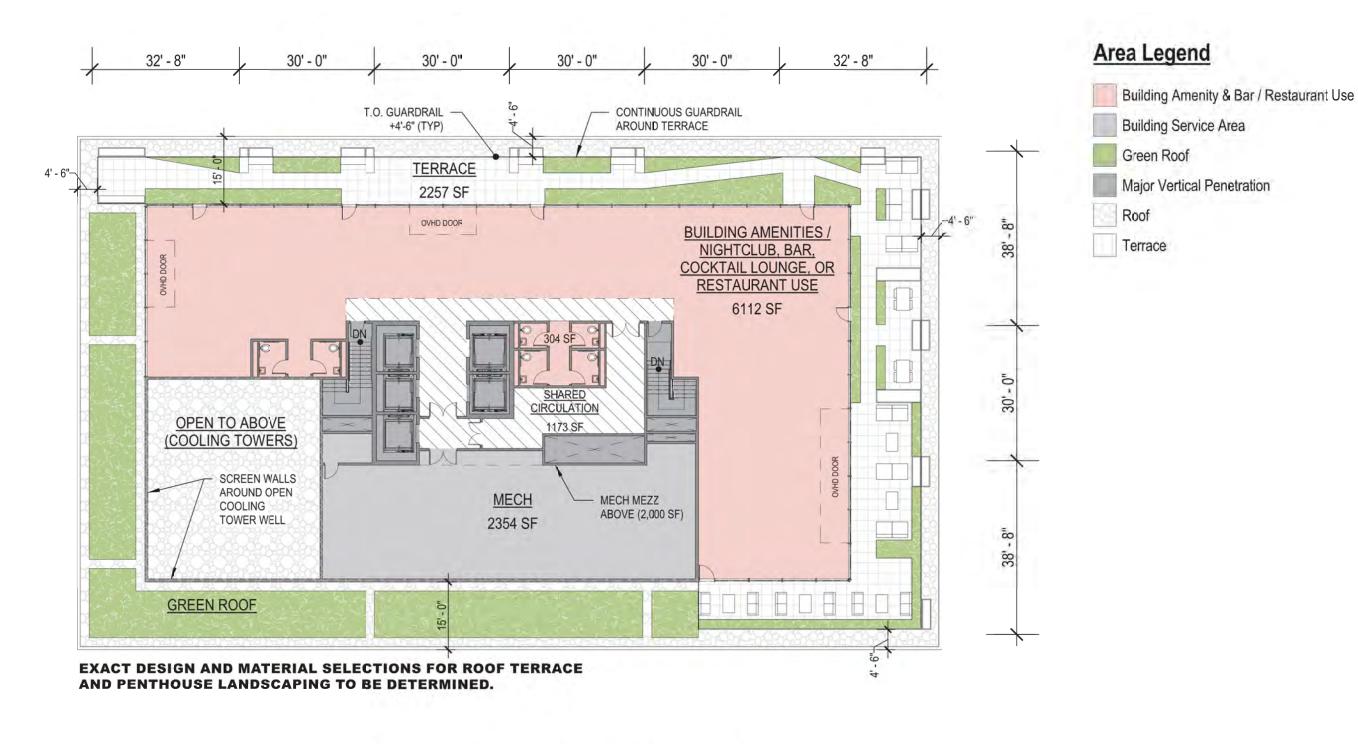

**BUILDING C-2 FLOOR PLAN 03-11** 

**BUILDING C-2 FLOOR PLAN ROOF** 

A KEY PLAN - ROOF

TRANSVERSE PH SECTION B-B

**LONGITUDINAL SECTION A-A** 

SUILDING C-2 WEST EL

**BUILDING C-2 EAST ELEVATION** 

C-2\_311

CARR

EXACT DESIGN AND MATERIAL SELECTIONS FOR ROOF TERRACE AND PENTHOUSE LANDSCAPING TO BE DETERMINED.