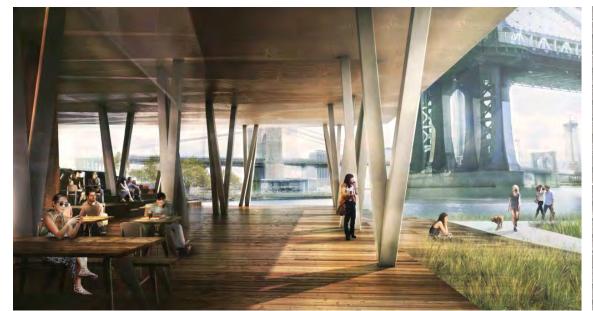

June 16th, 2020

**BUILDING C-2 FLOOR PLAN 01** 

**SMITHGROUP** 





**BUILDING C-2 FLOOR PLAN 02** 









**BUILDING C-2 FLOOR PLAN 03-11** 











**BUILDING C-2 FLOOR PLAN ROOF** 



A KEY PLAN - ROOF

TRANSVERSE PH SECTION B-B



**LONGITUDINAL SECTION A-A** 





SUILDING C-2 WEST EL



**BUILDING C-2 EAST ELEVATION** 

C-2\_311



**SMITHGROUP** 



**BUILDING C-2 NORTH AND SOUTH ELEVATIONS** 

CARR















MATERIAL LEGEND
A. WOOD VENEER SOFFIT

**B. BRICK SPANDREL** 

(REFER TO RENDERINGS FOR COLOR)

C. CAST IN PLACE ARCHITECTURAL CONCRETE COL-UMNS

D. FLOOR TO CEILING ALUMINUM STOREFRONT SYSTEM WITH TRIANGULATED GLASS UNITS.

(REFERNCE ELEVATIONS AND PLAN DETAILS)

E. CABLE TRELLIS ON CONCRETE COLUMNS/WALLS (WHERE INDICATED)

F. METAL GUARDRAIL W/ CABLE MESH.















ARCHITECTURAL PRECEDENTS