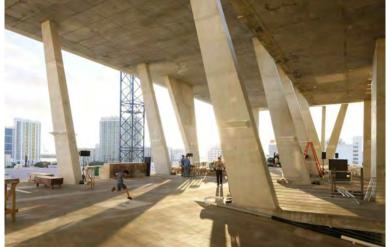

ARCHITECTURAL PRECEDENTS

D. FLOOR TO CEILING ALUMINUM STOREFRONT SYSTEM WITH TRIANGULATED GLASS UNITS.

(REFERNCE ELEVATIONS AND PLAN DETAILS)

E. CABLE TRELLIS ON CONCRETE COLUMNS/WALLS (WHERE INDICATED)

F. METAL GUARDRAIL W/ CABLE MESH.