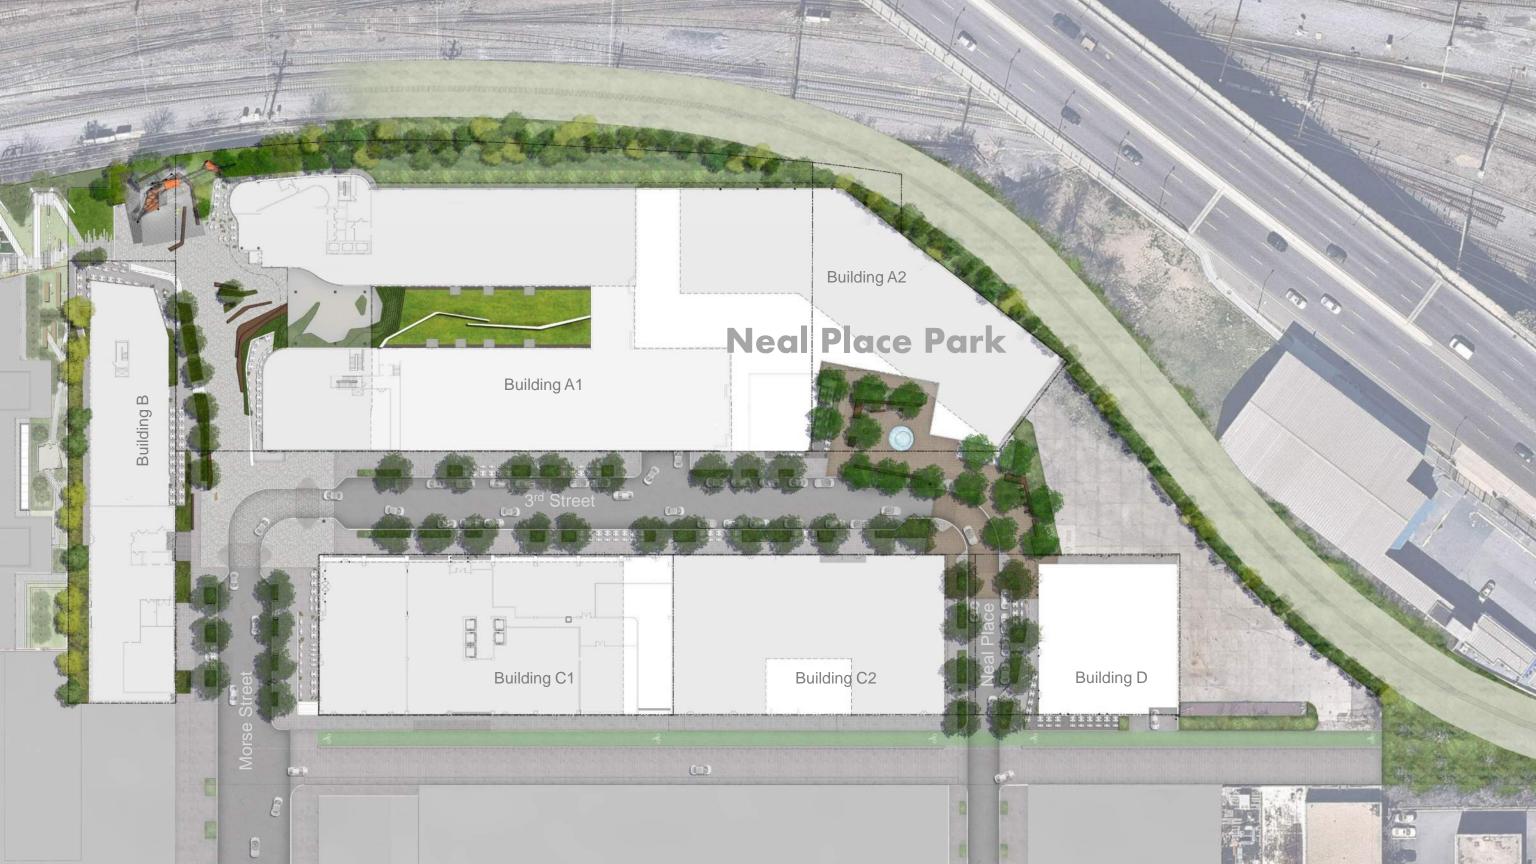

ck Pavers



#### Asphalt Pavers







ACOUSTIC MITIGATOR





INFO GRAPHIC



DEAF DESIGN STRATEGY - GUIDELINES MATRIX





## variety of Public Seating













# Gantry

#### Function:

Neighborhood Beacon Film / Performance Backdrop Frame View of Trains Defines Outdoor Room Integrated Fog Feature



#### Materiality:

Steel structure with fabric scrim panels and accent lighting







## Views looking down Morse Street









Under the Gantry



# Gantry...with FOG







**Pedestrian Movements** 

to/from Metro, Gallaudet University, Union Market

### **Train Movements**

along North Edge, Views framed by Gantry Structure







### **Outdoor Dining**











## Bikes... valet, fix, park, ride











## Entertainment...film, music







### Crafts, Shows and Fairs









## **Site Elements**

- 1. Water Feature
- 2. Unit Pavers (Brick Pavers, Concrete Pavers, or Asphalt Pavers)
- 3. Concrete Pavement
- 4. Communal Seating
- 5. Bench Seating
- 6. Chess Tables
- 7. Café Seating







### Water Feature





## Public Seating





## **Outdoor Dining**











**Phase I Site Plan**