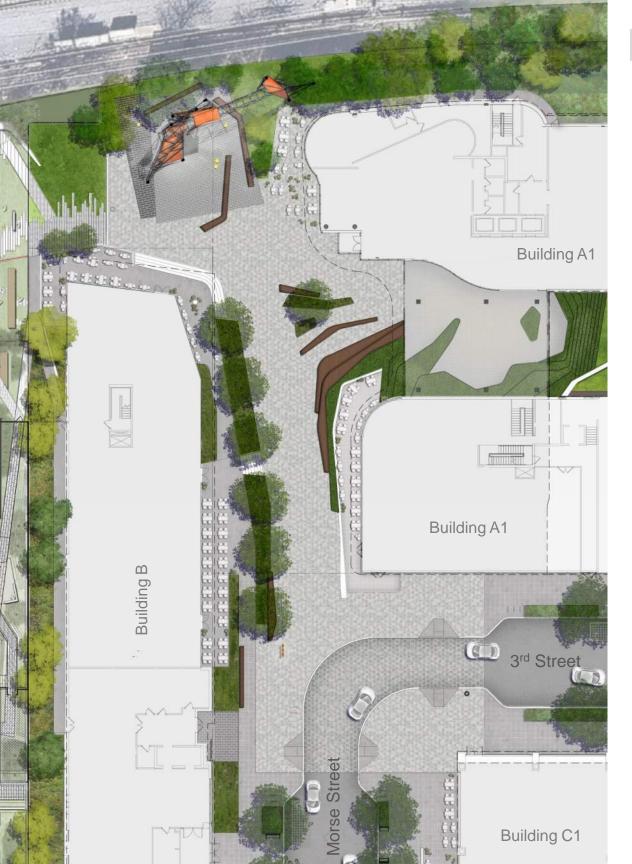

### Morse Street Plaza

### Morse Street Plaza Spatial Diagram

# **Site Elements**

- 1. Stone Pavers
- 2. Unit Pavers (Brick Pavers, Concrete Pavers, or Asphalt Pavers)
- 3. Concrete Pavement
- 4. Park Pavers (Match Level 2 Park Pavers)
- 5. Terraced Seating
- 6. Communal Seating
- 7. Seating Steps
- 8. Bench Seating
- 9. Café Seating

10.Gantry Structure with Fog Feature

**Morse Street Plaza** 