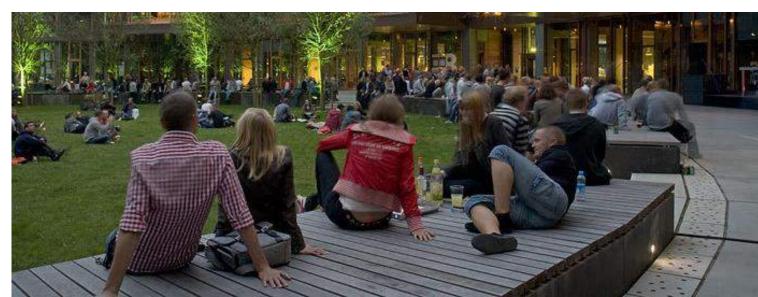

### Morse Street Plaza



### Morse Street Plaza Spatial Diagram



# **Site Elements**

- 1. Stone Pavers
- 2. Unit Pavers (Brick Pavers, Concrete Pavers, or Asphalt Pavers)
- 3. Concrete Pavement
- 4. Park Pavers (Match Level 2 Park Pavers)
- 5. Terraced Seating
- 6. Communal Seating
- 7. Seating Steps
- 8. Bench Seating
- 9. Café Seating

10.Gantry Structure with Fog Feature

**Morse Street Plaza** 









## **Unit Pavers**



Brick Pavers



#### Asphalt Pavers







ACOUSTIC MITIGATOR





INFO GRAPHIC



DEAF DESIGN STRATEGY - GUIDELINES MATRIX





## variety of Public Seating













# Gantry

#### Function:

Neighborhood Beacon Film / Performance Backdrop Frame View of Trains Defines Outdoor Room Integrated Fog Feature



#### Materiality:

Steel structure with fabric scrim panels and accent lighting







## Views looking down Morse Street









Under the Gantry



# Gantry...with FOG







**Pedestrian Movements** 

to/from Metro, Gallaudet University, Union Market

### **Train Movements**

along North Edge, Views framed by Gantry Structure







### **Outdoor Dining**











## Bikes... valet, fix, park, ride











## Entertainment...film, music







### Crafts, Shows and Fairs









## **Site Elements**

- 1. Water Feature
- 2. Unit Pavers (Brick Pavers, Concrete Pavers, or Asphalt Pavers)
- 3. Concrete Pavement
- 4. Communal Seating
-