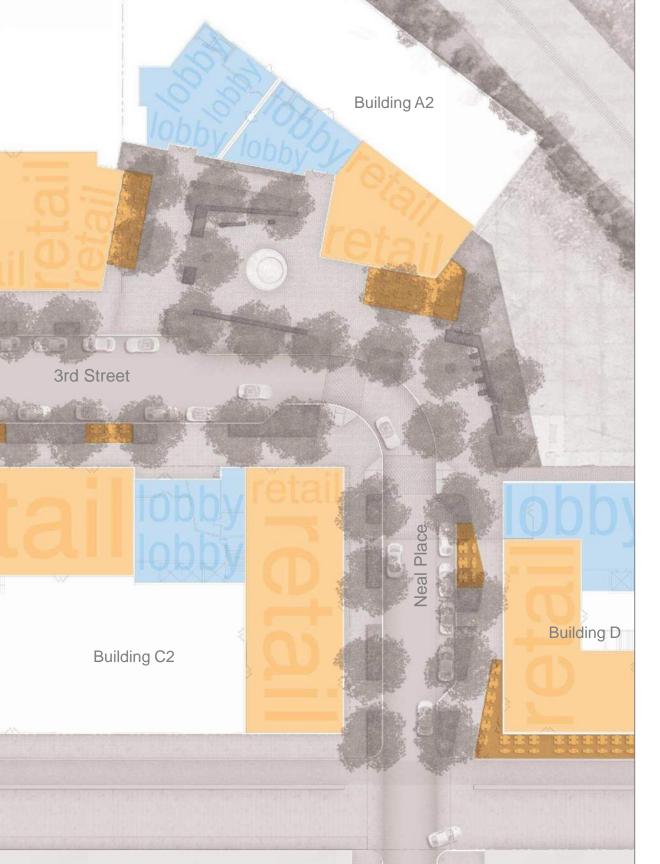

### Morse Street Plaza

### Morse Street Plaza Spatial Diagram

# **Site Elements**

- 1. Stone Pavers
- 2. Unit Pavers (Brick Pavers, Concrete Pavers, or Asphalt Pavers)
- 3. Concrete Pavement
- 4. Park Pavers (Match Level 2 Park Pavers)
- 5. Terraced Seating
- 6. Communal Seating
- 7. Seating Steps
- 8. Bench Seating
- 9. Café Seating

10.Gantry Structure with Fog Feature

**Morse Street Plaza** 