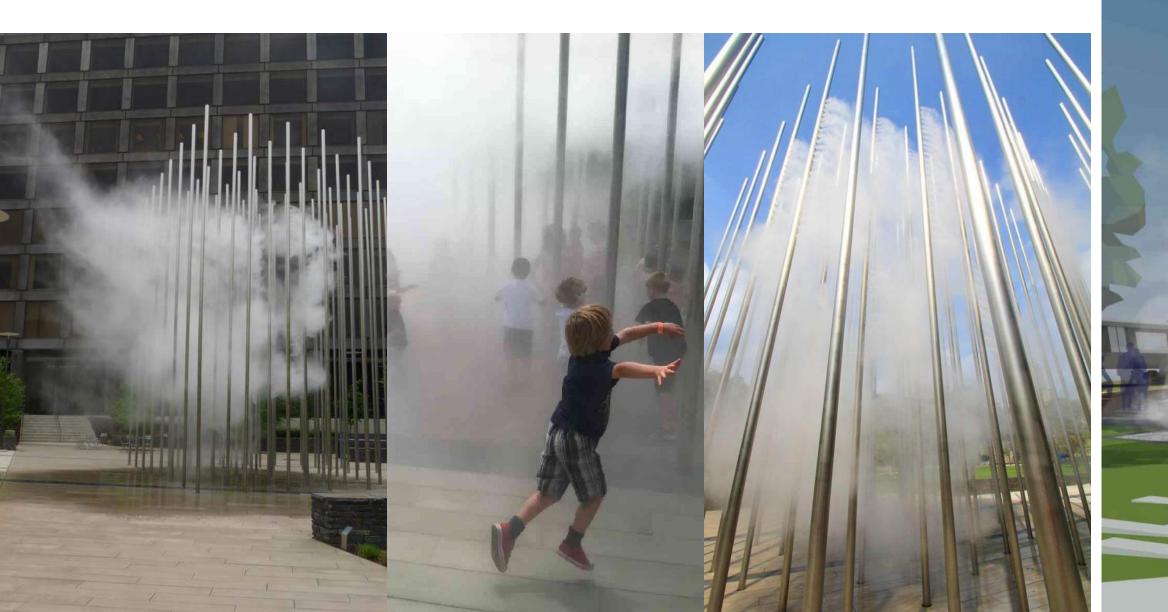

# Gantry...with FOG

**Pedestrian Movements** 

to/from Metro, Gallaudet University, Union Market

### Water Feature