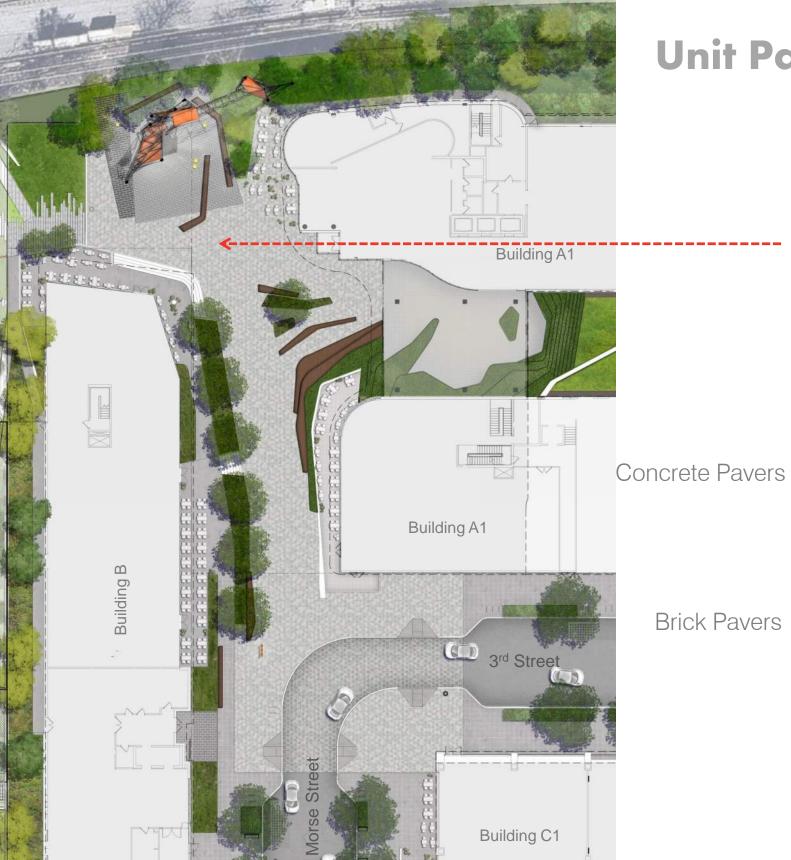

### Morse Street Plaza



### Morse Street Plaza Spatial Diagram



# **Site Elements**

- 1. Stone Pavers
- 2. Unit Pavers (Brick Pavers, Concrete Pavers, or Asphalt Pavers)
- 3. Concrete Pavement
- 4. Park Pavers (Match Level 2 Park Pavers)
- 5. Terraced Seating
- 6. Communal Seating
- 7. Seating Steps
- 8. Bench Seating
- 9. Café Seating

10.Gantry Structure with Fog Feature

**Morse Street Plaza** 









## **Unit Pavers**



Brick Pavers



#### Asphalt Pavers







ACOUSTIC MITIGATOR





INFO GRAPHIC



DEAF DESIGN STRATEGY - GUIDELINES MATRIX





## variety of Public Seating













# Gantry

#### Function:

Neighborhood Beacon Film / Performance Backdrop Frame View of Trains Defines Outdoor Room Integrated Fog Feature



#### Materiality:

Steel structure with fabric scrim panels and accent lighting







## Views looking down Morse Street









Under the Gantry



# Gantry...with FOG







**Pedestrian Movements** 

to/from Metro, Gallaudet University, Union Market

### **Train Movements**

along North Edge, Views framed by Gantry Structure







### **Outdoor Dining**











## Bikes... valet, fix, park, ride











## Entertainment...film, music







### Cr