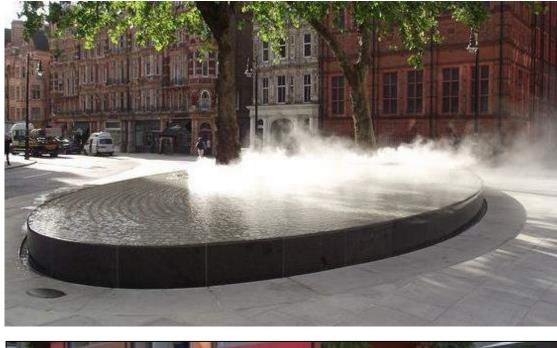

lm / Performance Backdrop Frame View of Trains Defines Outdoor Room Integrated Fog Feature



#### Materiality:

Steel structure with fabric scrim panels and accent lighting







## Views looking down Morse Street









Under the Gantry



# Gantry...with FOG







**Pedestrian Movements** 

to/from Metro, Gallaudet University, Union Market

### **Train Movements**

along North Edge, Views framed by Gantry Structure







### **Outdoor Dining**











## Bikes... valet, fix, park, ride











## Entertainment...film, music







### Crafts, Shows and Fairs









## **Site Elements**

- 1. Water Feature
- 2. Unit Pavers (Brick Pavers, Concrete Pavers, or Asphalt Pavers)
- 3. Concrete Pavement
- 4. Communal Seating
- 5. Bench Seating
- 6. Chess Tables
- 7. Café Seating







### Water Feature





## Public Seating





## **Outdoor Dining**











**Phase I Site Plan**