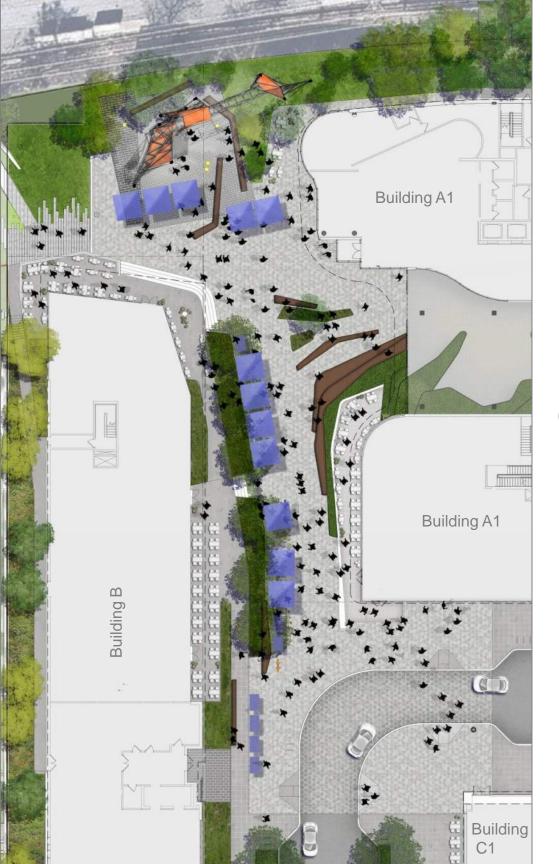

## **Unit Pavers**



Brick Pavers



#### Asphalt Pavers







ACOUSTIC MITIGATOR





INFO GRAPHIC



DEAF DESIGN STRATEGY - GUIDELINES MATRIX





## variety of Public Seating













# Gantry

#### Function:

Neighborhood Beacon Film / Performance Backdrop Frame View of Trains Defines Outdoor Room Integrated Fog Feature



#### Materiality:

Steel structure with fabric scrim panels and accent lighting







## Views looking down Morse Street









Under the Gantry



# Gantry...with FOG







**Pedestrian Movements** 

to/from Metro, Gallaudet University, Union Market

### **Train Movements**

along North Edge, Views framed by Gantry Structure







### **Outdoor Dining**











## Bikes... valet, fix, park, ride











## Entertainment...film, music







### Crafts, Shows and Fairs









## **Site Elements**

- 1. Water Feature
- 2. Unit Pavers (Brick Pavers, Concrete Pavers, or Asphalt Pavers)
- 3. Concrete Pavement
- 4. Communal Seating
- 5. Bench Seating
- 6. Chess Tables
- 7. Café Seating







### Water Feature





## Public Seating





## **Outdoor Dining**











**Phase I Site Plan**