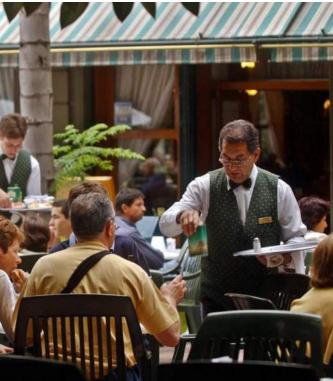

Fog Feature



#### Materiality:

Steel structure with fabric scrim panels and accent lighting







## Views looking down Morse Street









Under the Gantry



# Gantry...with FOG







**Pedestrian Movements** 

to/from Metro, Gallaudet University, Union Market

### **Train Movements**

along North Edge, Views framed by Gantry Structure







### **Outdoor Dining**











## Bikes... valet, fix, park, ride











## Entertainment...film, music







### Crafts, Shows and Fairs









## **Site Elements**

- 1. Water Feature
- 2. Unit Pavers (Brick Pavers, Concrete Pavers, or Asphalt Pavers)
- 3. Concrete Pavement
- 4. Communal Seating
- 5. Bench Seating
- 6. Chess Tables
- 7. Café Seating







### Water Feature





## Public Seating





## **Outdoor Dining**











**Phase I Site Plan**