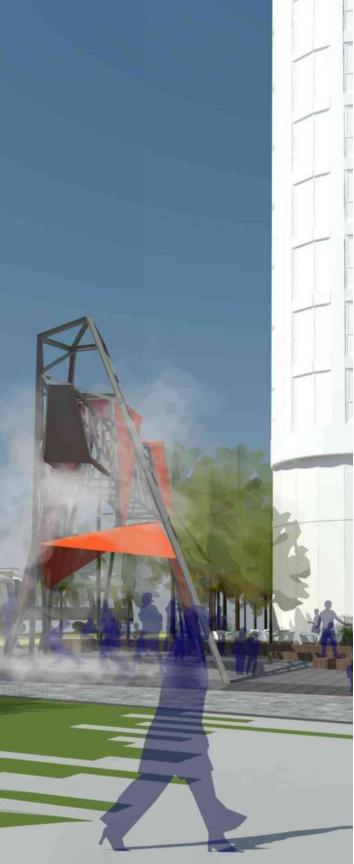

10.Gantry Structure with Fog Feature

**Morse Street Plaza** 

# Gantry...with FOG

**Pedestrian Movements** 

to/from Metro, Gallaudet University, Union Market