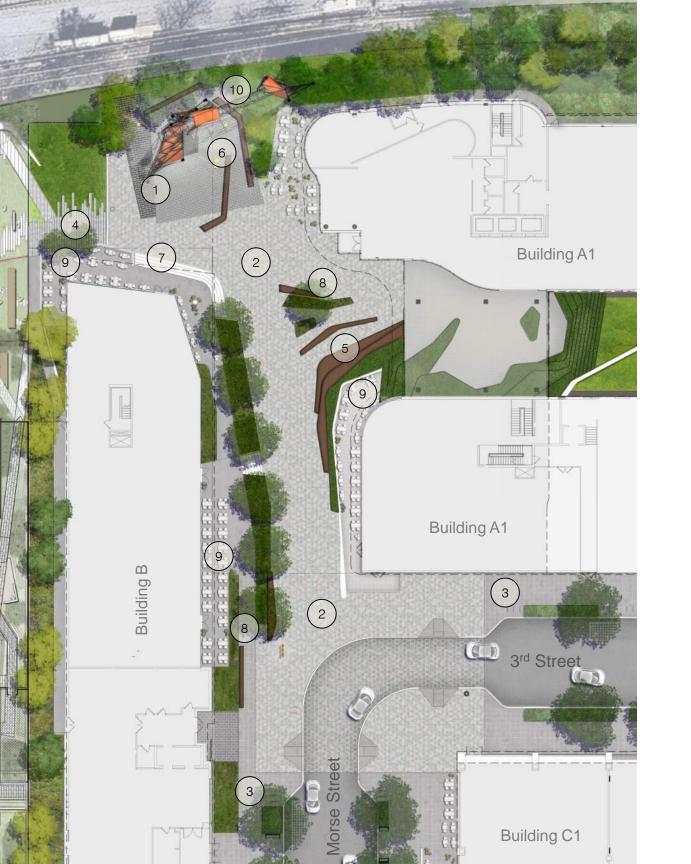

# **Site Elements**

- 1. Stone Pavers
- 2. Unit Pavers (Brick Pavers, Concrete Pavers, or Asphalt Pavers)
- 3. Concrete Pavement
- 4. Park Pavers (Match Level 2 Park Pavers)
- 5. Terraced Seating
- 6. Communal Seating
- 7. Seating Steps
- 8. Bench Seating
- 9. Café Seating

10.Gantry Structure with Fog Feature

**Morse Street Plaza** 