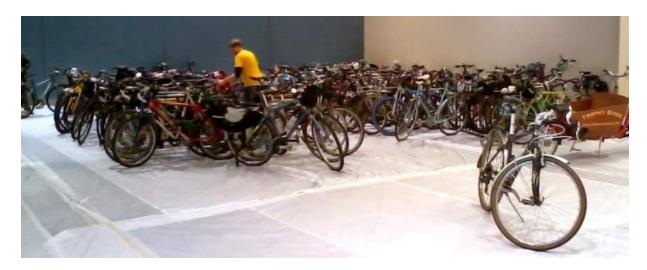

ture with Fog Feature

**Morse Street Plaza** 









## **Unit Pavers**



Brick Pavers



#### Asphalt Pavers







ACOUSTIC MITIGATOR





INFO GRAPHIC



DEAF DESIGN STRATEGY - GUIDELINES MATRIX





## variety of Public Seating













# Gantry

#### Function:

Neighborhood Beacon Film / Performance Backdrop Frame View of Trains Defines Outdoor Room Integrated Fog Feature



#### Materiality:

Steel structure with fabric scrim panels and accent lighting







## Views looking down Morse Street









Under the Gantry



# Gantry...with FOG







**Pedestrian Movements** 

to/from Metro, Gallaudet University, Union Market

### **Train Movements**

along North Edge, Views framed by Gantry Structure







### **Outdoor Dining**











## Bikes... valet, fix, park, ride











## Entertainment...film, music







### Crafts, Shows and Fairs









## **Site Elements**

- 1. Water Feature
- 2. Unit Pavers (Brick Pavers, Concrete Pavers, or Asphalt Pavers)
- 3. Concrete Pavement
- 4. Communal Seating
- 5. Bench Seating
- 6. Chess Tables
- 7. Café Seating







### Water Feature





## Public Seating





## **Outdoor Dining**











**Phase I Site Plan**