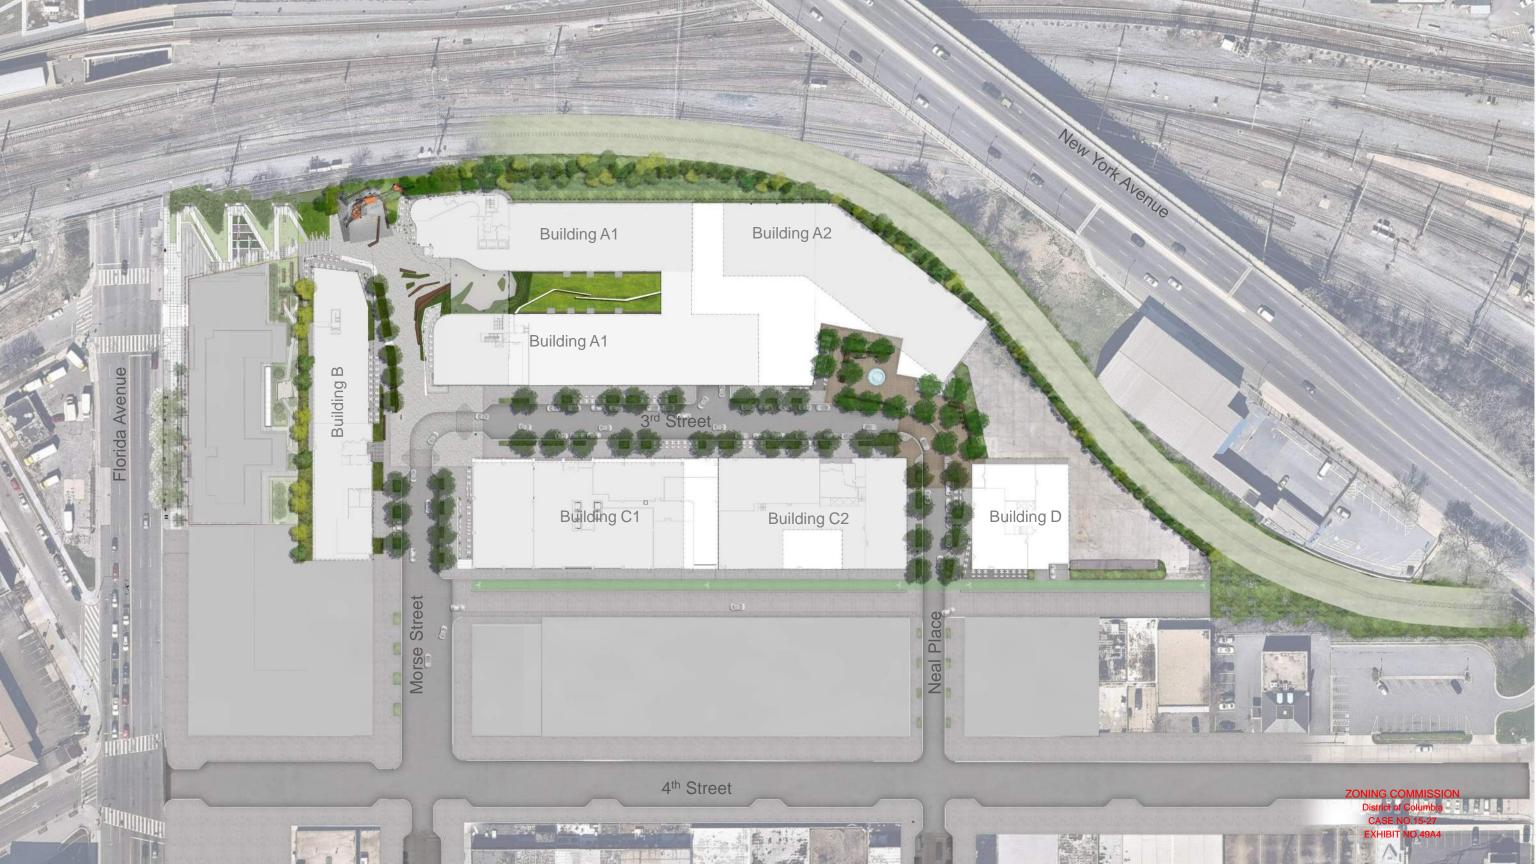

### Morse Street Plaza



### Morse Street Plaza Spatial Diagram



# **Site Elements**

- 1. Stone Pavers
- 2. Unit Pavers (Brick Pavers, Concrete Pavers, or Asphalt Pavers)
- 3. Concrete Pavement
- 4. Park Pavers (Match Level 2 Park Pavers)
- 5. Terraced Seating
- 6. Communal Seating
- 7. Seating Steps
- 8. Bench Seating
- 9. Café Seating

10.Gantry Structure with Fog Feature

**Morse Street Plaza** 









## **Unit Pavers**



Brick Pavers



#### Asphalt Pavers







ACOUSTIC MITIGATOR





INFO GRAPHIC



DEAF DESIGN STRATEGY - GUIDELINES MATRIX





## variety of Public Seating













# Gantry

#### Function:

Neighborhood Beacon Film / Performance Backdrop Frame View of Trains Defines Outdoor Room Integrated Fog Feature



#### Materiality:

Steel structure with fabric