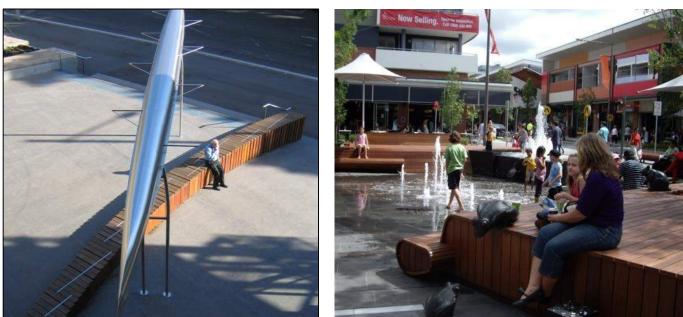

# Gantry

#### Function:

Neighborhood Beacon Film / Performance Backdrop Frame View of Trains Defines Outdoor Room Integrated Fog Feature

#### Materiality:

Steel structure with fabric scrim panels and accent lighting

### Water Feature