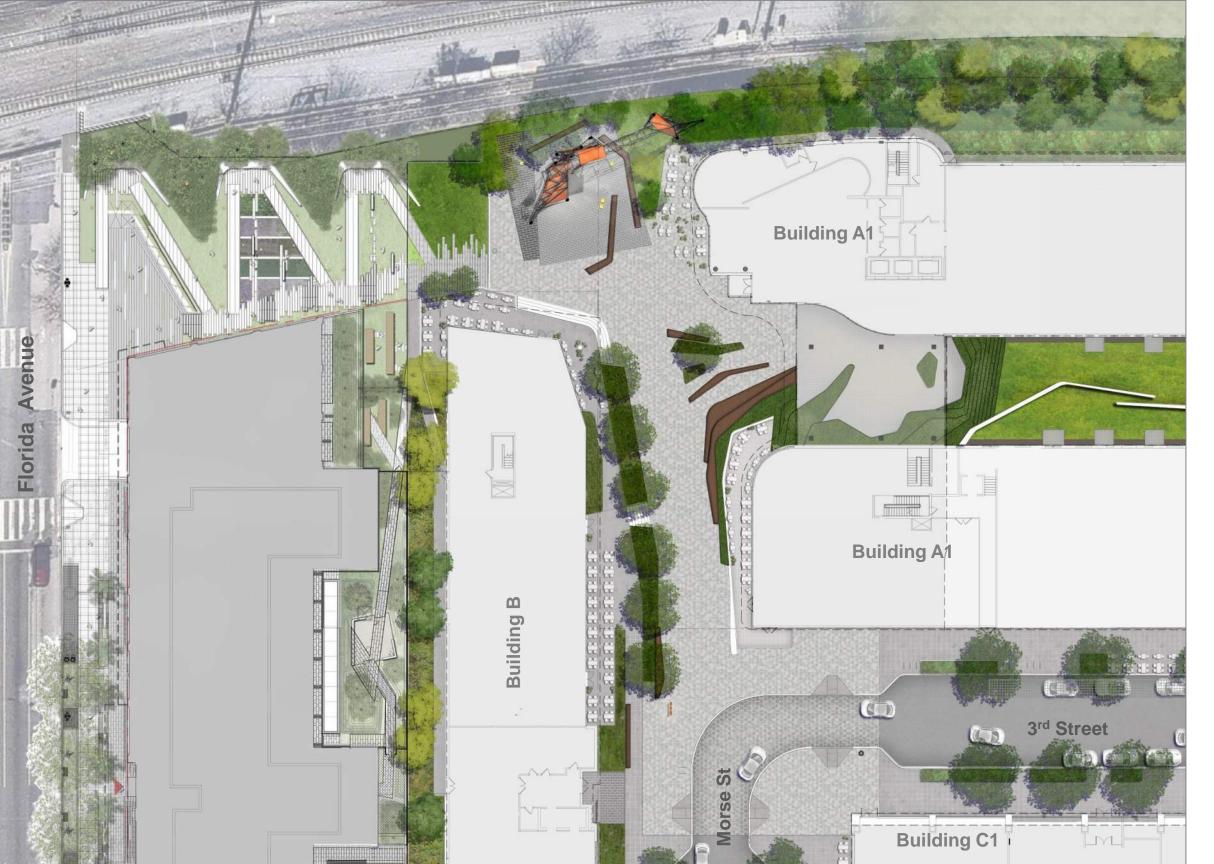

### Morse Street Plaza



### Morse Street Plaza Spatial Diagram



# **Site Elements**

- 1. Stone Pavers
- 2. Unit Pavers (Brick Pavers, Concrete Pavers, or Asphalt Pavers)
- 3. Concrete Pavement
- 4. Park Pavers (Match Level 2 Park Pavers)
- 5. Terraced Seating
- 6. Communal Seating
- 7. Seating Steps
- 8. Bench Seating
- 9. Café Seating

10.Gantry Structure with Fog Feature

**Morse Street Plaza** 









## **Unit Pavers**



Brick Pavers



#### Asphalt Pavers







ACOUSTIC MITIGATOR





INFO GRAPHIC



DEAF DESIGN STRATEGY - GUIDELINES MATRIX





## variety of Public Seating













# Gantry

#### Function:

Neighborhood Beacon Film / Performance Backdrop Frame View of Trains Defines Outdoor Room Integrated Fog Feature



#### Materiality:

Steel structure with fabric s