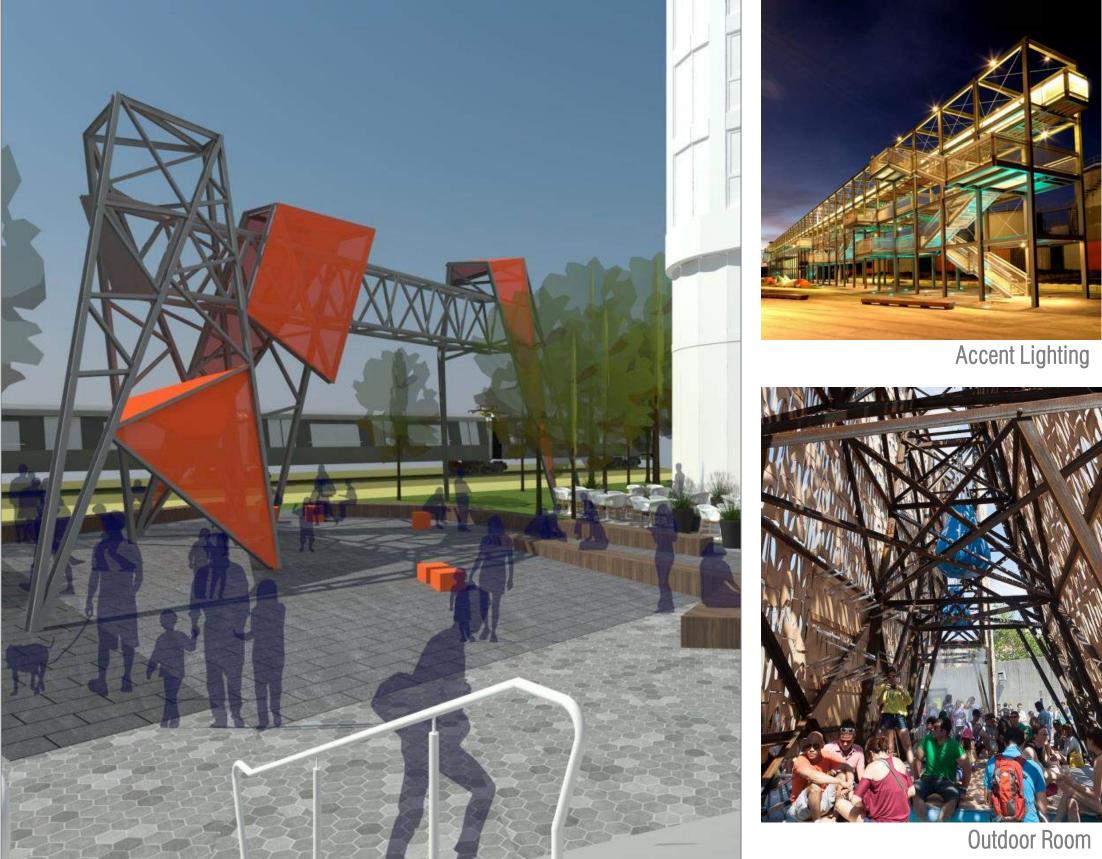

10.Gantry Structure with Fog Feature

**Morse Street Plaza** 

# Gantry

#### Function:

Neighborhood Beacon Film / Performance Backdrop Frame View of Trains Defines Outdoor Room Integrated Fog Feature

#### Materiality:

Steel structure with fabric scrim panels and accent lighting