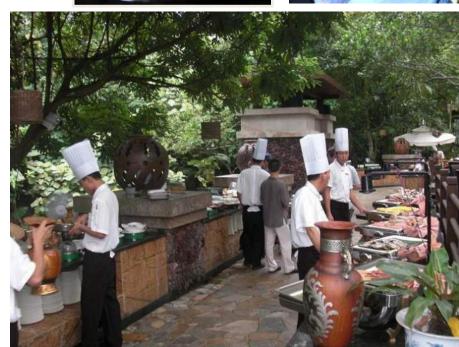

Seating
- 9. Café Seating

10.Gantry Structure with Fog Feature

**Morse Street Plaza** 









## **Unit Pavers**



Brick Pavers



#### Asphalt Pavers







ACOUSTIC MITIGATOR





INFO GRAPHIC



DEAF DESIGN STRATEGY - GUIDELINES MATRIX





## variety of Public Seating













# Gantry

#### Function:

Neighborhood Beacon Film / Performance Backdrop Frame View of Trains Defines Outdoor Room Integrated Fog Feature



#### Materiality:

Steel structure with fabric scrim panels and accent lighting







## Views looking down Morse Street









Under the Gantry



# Gantry...with FOG







**Pedestrian Movements** 

to/from Metro, Gallaudet University, Union Market

### **Train Movements**

along North Edge, Views framed by Gantry Structure







### **Outdoor Dining**











## Bikes... valet, fix, park, ride











## Entertainment...film, music







### Crafts, Shows and Fairs









## **Site Elements**

- 1. Water Feature
- 2. Unit Pavers (Brick Pavers, Concrete Pavers, or Asphalt Pavers)
- 3. Concrete Pavement
- 4. Communal Seating
- 5. Bench Seating
- 6. Chess Tables
- 7. Café Seating







### Water Feature





## Public Seating





## **Outdoor Dining**











**Phase I Site Plan**