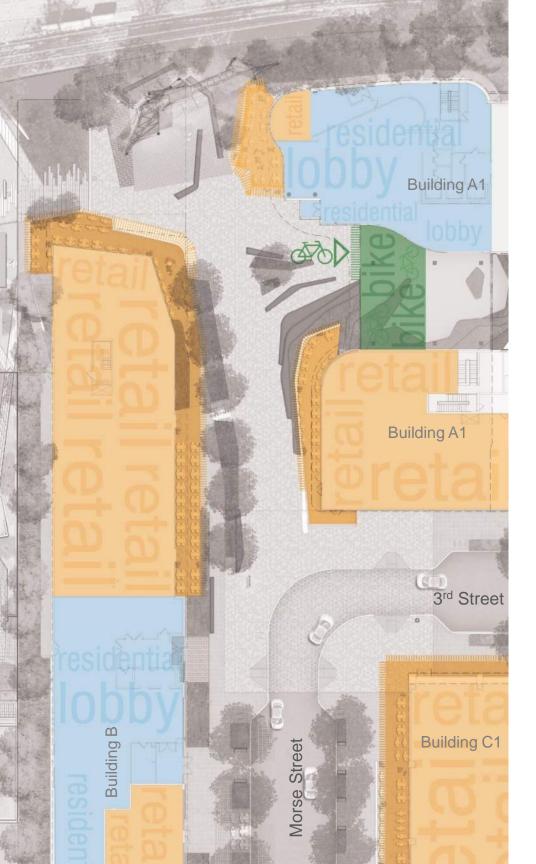

### Morse Street Plaza

### Morse Street Plaza Spatial Diagram

# **Site Elements**

- 1. Stone Pavers
- 2. Unit Pavers (Brick Pavers, Concrete Pavers, or Asphalt Pavers)
- 3. Concrete Pavement
- 4. Park Pavers (Match Level 2 Park Pavers)
- 5. Terraced Seating
- 6. Communal Seating
- 7. Seating Steps
- 8. Bench Seating
- 9. Café Seating

10.Gantry Structure with Fog Feature

**Morse Street Plaza** 