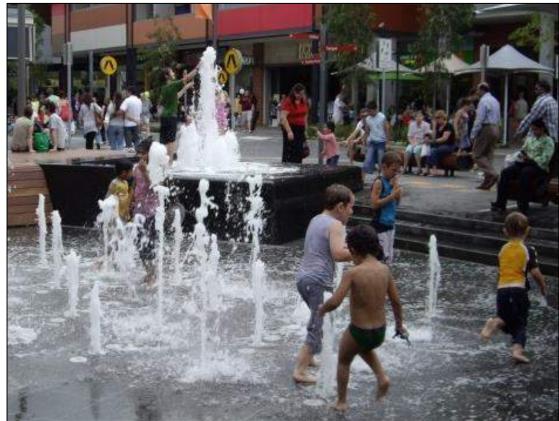

## **Site Elements**

- 1. Water Feature
- 2. Unit Pavers (Brick Pavers, Concrete Pavers, or Asphalt Pavers)
- 3. Concrete Pavement
- 4. Communal Seating
- 5. Bench Seating
- 6. Chess Tables
- 7. Café Seating

### Water Feature