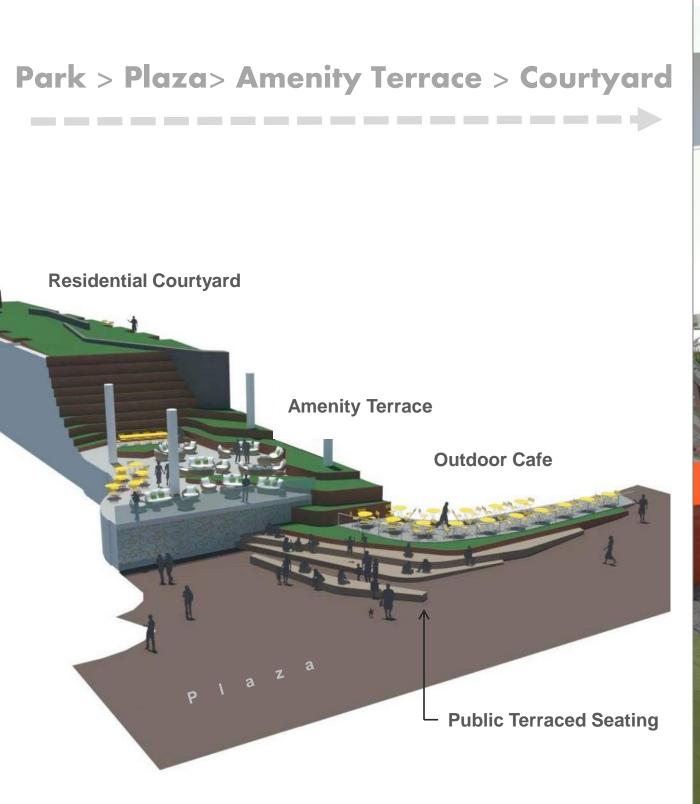

### Morse Street Plaza

### Morse Street Plaza Spatial Diagram

# **Site Elements**

- 1. Stone Pavers
- 2. Unit Pavers (Brick Pavers, Concrete Pavers, or Asphalt Pavers)
- 3. Concrete Pavement
- 4. Park Pavers (Match Level 2 Park Pavers)
- 5. Terraced Seating
- 6. Communal Seating
- 7. Seating Steps
- 8. Bench Seating
- 9. Café Seating

10.Gantry Structure with Fog Feature

**Morse Street Plaza** 