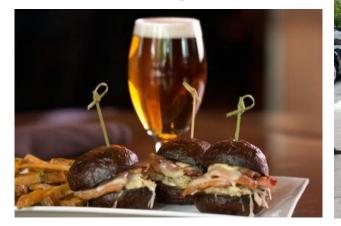

rated Fog Feature



#### Materiality:

Steel structure with fabric scrim panels and accent lighting







## Views looking down Morse Street









Under the Gantry



# Gantry...with FOG







**Pedestrian Movements** 

to/from Metro, Gallaudet University, Union Market

### **Train Movements**

along North Edge, Views framed by Gantry Structure







### **Outdoor Dining**











## Bikes... valet, fix, park, ride











## Entertainment...film, music







### Crafts, Shows and Fairs









## **Site Elements**

- 1. Water Feature
- 2. Unit Pavers (Brick Pavers, Concrete Pavers, or Asphalt Pavers)
- 3. Concrete Pavement
- 4. Communal Seating
- 5. Bench Seating
- 6. Chess Tables
- 7. Café Seating







### Water Feature





## Public Seating





## **Outdoor Dining**











**Phase I Site Plan**