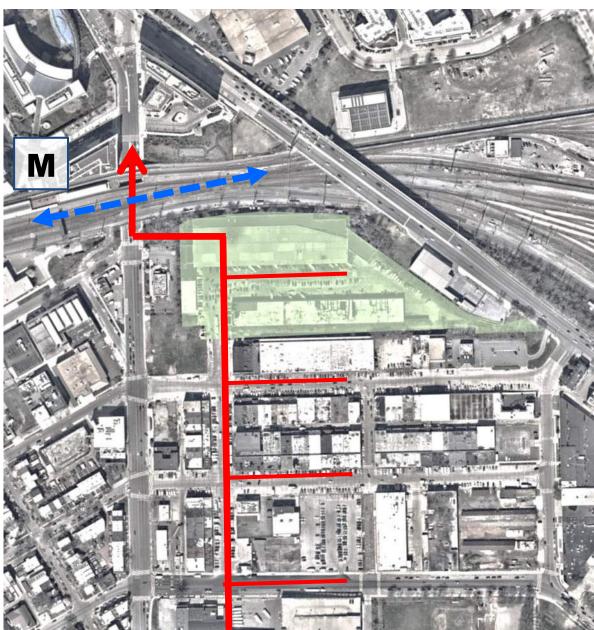

# Gantry...with FOG

**Pedestrian Movements** 

to/from Metro, Gallaudet University, Union Market

### **Train Movements**

along North Edge, Views framed by Gantry Structure