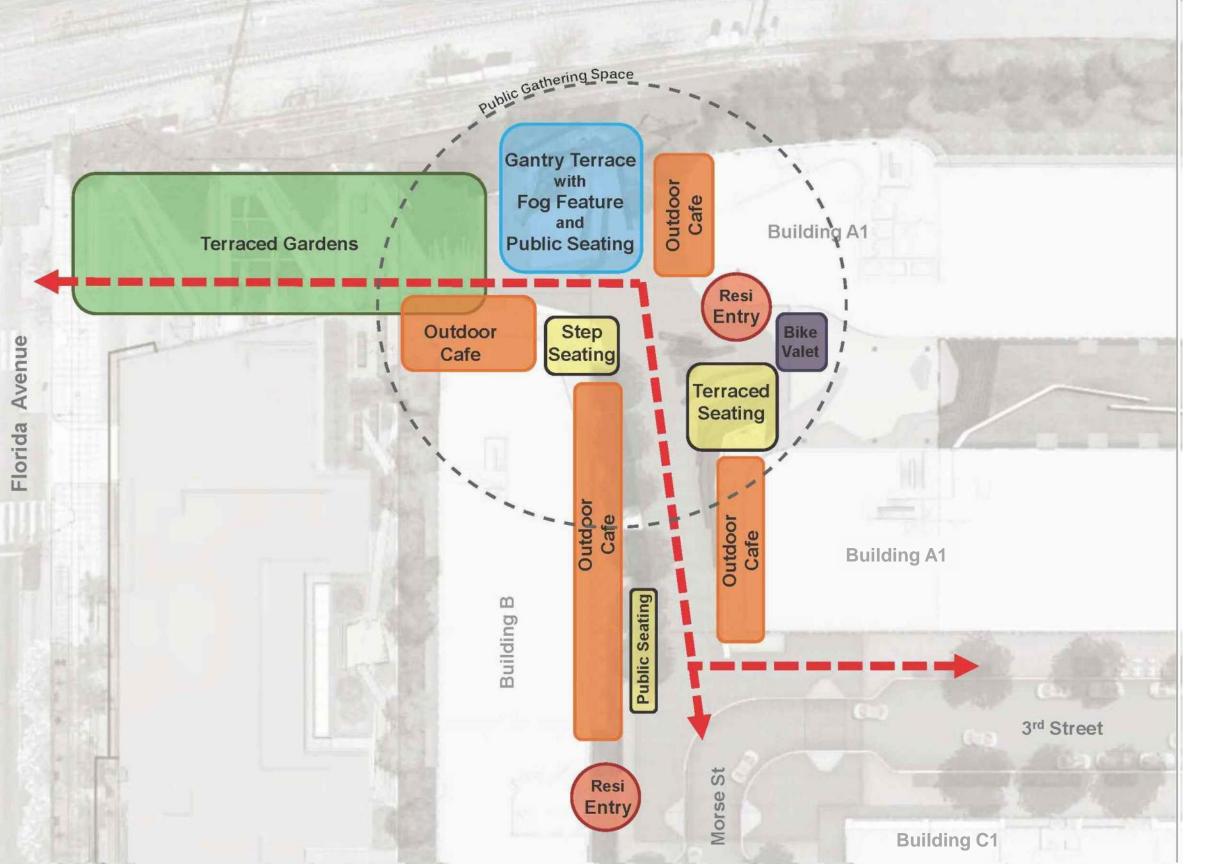

### Morse Street Plaza Spatial Diagram

# Gantry...with FOG

**Pedestrian Movements** 

to/from Metro, Gallaudet University, Union Market

### **Train Movements**

along North Edge, Views framed by Gantry Structure

### **Outdoor Dining**

## Bikes... valet, fix, park, ride