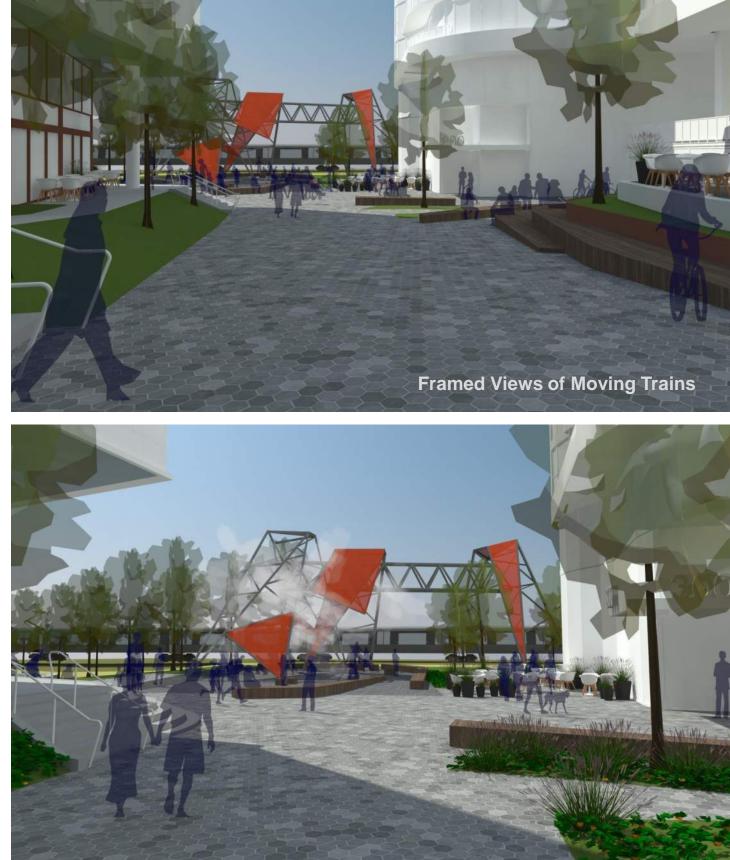

# Gantry

#### Function:

Neighborhood Beacon Film / Performance Backdrop Frame View of Trains Defines Outdoor Room Integrated Fog Feature

#### Materiality:

Steel structure with fabric scrim panels and accent lighting

## Views looking down Morse Street

Under the Gantry

### **Train Movements**

along North Edge, Views framed by Gantry Structure