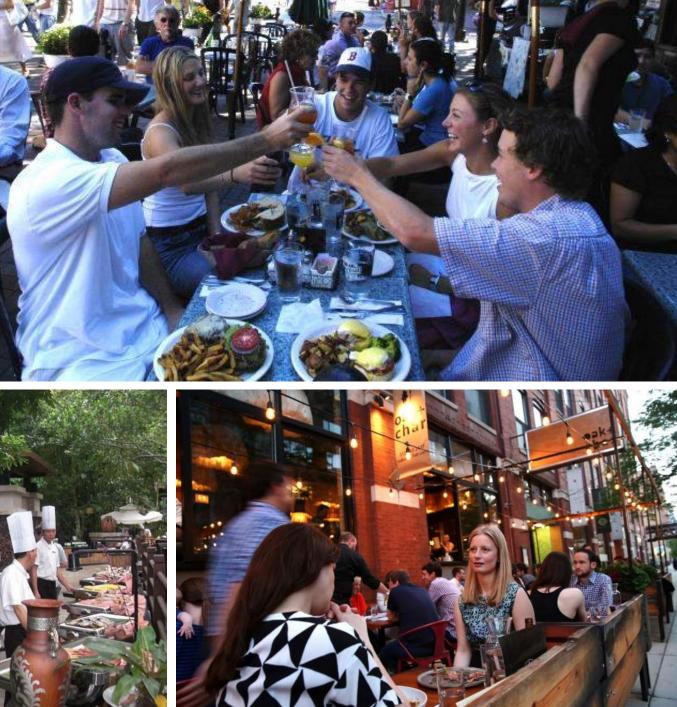

h Seating
- 9. Café Seating

10.Gantry Structure with Fog Feature

**Morse Street Plaza** 









## **Unit Pavers**



Brick Pavers



#### Asphalt Pavers







ACOUSTIC MITIGATOR





INFO GRAPHIC



DEAF DESIGN STRATEGY - GUIDELINES MATRIX





## variety of Public Seating













# Gantry

#### Function:

Neighborhood Beacon Film / Performance Backdrop Frame View of Trains Defines Outdoor Room Integrated Fog Feature



#### Materiality:

Steel structure with fabric scrim panels and accent lighting







## Views looking down Morse Street









Under the Gantry



# Gantry...with FOG







**Pedestrian Movements** 

to/from Metro, Gallaudet University, Union Market

### **Train Movements**

along North Edge, Views framed by Gantry Structure







### **Outdoor Dining**











## Bikes... valet, fix, park, ride











## Entertainment...film, music







### Crafts, Shows and Fairs









## **Site Elements**

- 1. Water Feature
- 2. Unit Pavers (Brick Pavers, Concrete Pavers, or Asphalt Pavers)
- 3. Concrete Pavement
- 4. Communal Seating
- 5. Bench Seating
- 6. Chess Tables
- 7. Café Seating







### Water Feature





## Public Seating





## **Outdoor Dining**











**Phase I Site Plan**