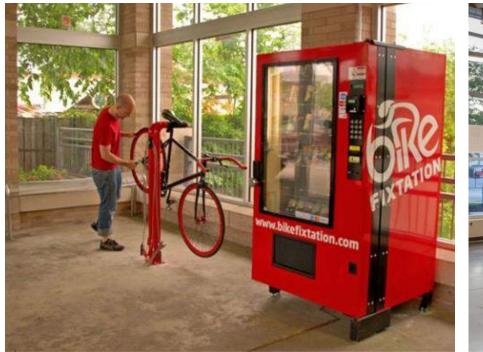

re with Fog Feature

**Morse Street Plaza** 









## **Unit Pavers**



Brick Pavers



#### Asphalt Pavers







ACOUSTIC MITIGATOR





INFO GRAPHIC



DEAF DESIGN STRATEGY - GUIDELINES MATRIX





## variety of Public Seating













# Gantry

#### Function:

Neighborhood Beacon Film / Performance Backdrop Frame View of Trains Defines Outdoor Room Integrated Fog Feature



#### Materiality:

Steel structure with fabric scrim panels and accent lighting







## Views looking down Morse Street









Under the Gantry



# Gantry...with FOG







**Pedestrian Movements** 

to/from Metro, Gallaudet University, Union Market

### **Train Movements**

along North Edge, Views framed by Gantry Structure







### **Outdoor Dining**











## Bikes... valet, fix, park, ride











## Entertainment...film, music







### Crafts, Shows and Fairs









## **Site Elements**

- 1. Water Feature
- 2. Unit Pavers (Brick Pavers, Concrete Pavers, or Asphalt Pavers)
- 3. Concrete Pavement
- 4. Communal Seating
- 5. Bench Seating
- 6. Chess Tables
- 7. Café Seating







### Water Feature





## Public Seating





## **Outdoor Dining**











**Phase I Site Plan**