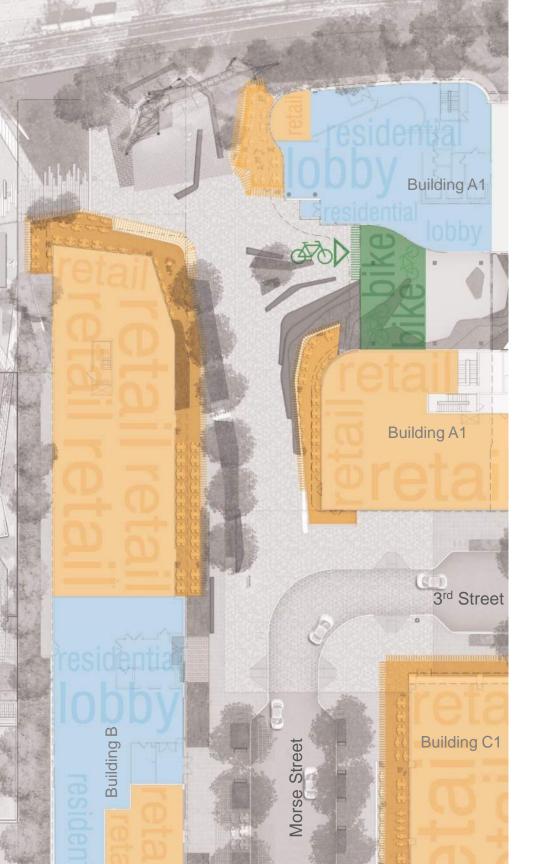

- 7. Seating Steps
- 8. Bench Seating
- 9. Café Seating

10.Gantry Structure with Fog Feature

**Morse Street Plaza** 









## **Unit Pavers**



Brick Pavers



#### Asphalt Pavers







ACOUSTIC MITIGATOR





INFO GRAPHIC



DEAF DESIGN STRATEGY - GUIDELINES MATRIX





## variety of Public Seating













# Gantry

#### Function:

Neighborhood Beacon Film / Performance Backdrop Frame View of Trains Defines Outdoor Room Integrated Fog Feature



#### Materiality:

Steel structure with fabric scrim panels and accent lighting







## Views looking down Morse Street









Under the Gantry



# Gantry...with FOG







**Pedestrian Movements** 

to/from Metro, Gallaudet University, Union Market

### **Train Movements**

along North Edge, Views framed by Gantry Structure







### **Outdoor Dining**











## Bikes... valet, fix, park, ride











## Entertainment...film, music







### Crafts, Shows and Fairs









## **Site Elements**

- 1. Water Feature
- 2. Unit Pavers (Brick Pavers, Concrete Pavers, or Asphalt Pavers)
- 3. Concrete Pavement
- 4. Communal Seating
- 5. Bench Seating
- 6. Chess Tables
- 7. Café Seating







### Water Feature





## Public Seating





## **Outdoor Dining**











**Phase I Site Plan**