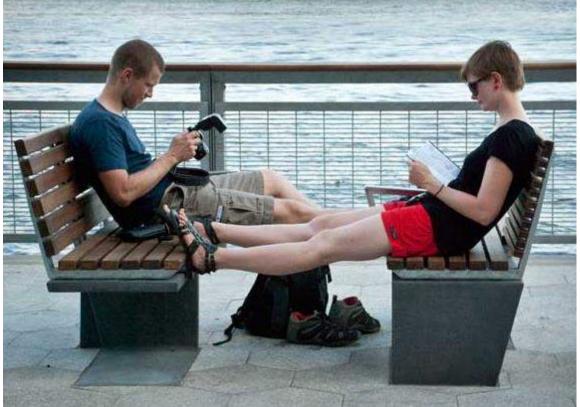

### Morse Street Plaza



### Morse Street Plaza Spatial Diagram



# **Site Elements**

- 1. Stone Pavers
- 2. Unit Pavers (Brick Pavers, Concrete Pavers, or Asphalt Pavers)
- 3. Concrete Pavement
- 4. Park Pavers (Match Level 2 Park Pavers)
- 5. Terraced Seating
- 6. Communal Seating
- 7. Seating Steps
- 8. Bench Seating
- 9. Café Seating

10.Gantry Structure with Fog Feature

**Morse Street Plaza** 









## **Unit Pavers**



Brick Pavers



#### Asphalt Pavers







ACOUSTIC MITIGATOR





INFO GRAPHIC



DEAF DESIGN STRATEGY - GUIDELINES MATRIX





## variety of Public Seating













# Gantry

#### Function:

Neighborhood Beacon Film / Performance Backdrop Frame View of Trains Defines Outdoor Room Integrated Fog Feature



#### Materiality:

Steel structure with fabric scrim panels and accent lighting







## Views looking down Morse Street









Under the Gantry



# Gantry...with FOG







**Pedestrian Movements** 

to/from Metro, Gallaudet University, Union Market

### **Train Movements**

along North Edge, Views framed by Gantry Structure







### **Outdoor Dining**











## Bikes... valet, fix, park, ride











## Entertainment...film, music







### Crafts, Shows and Fairs









## **Site Elements**

- 1. Water Feature
- 2. Unit Pavers (Brick Pavers, C