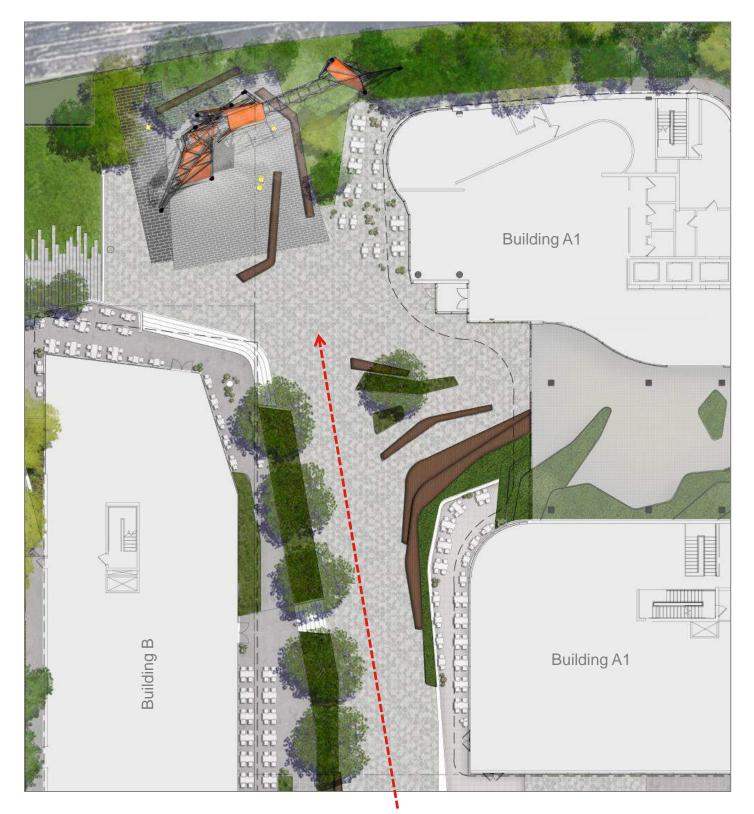

### Morse Street Plaza

### Morse Street Plaza Spatial Diagram

# **Site Elements**

- 1. Stone Pavers
- 2. Unit Pavers (Brick Pavers, Concrete Pavers, or Asphalt Pavers)
- 3. Concrete Pavement
- 4. Park Pavers (Match Level 2 Park Pavers)
- 5. Terraced Seating
- 6. Communal Seating
- 7. Seating Steps
- 8. Bench Seating
- 9. Café Seating

10.Gantry Structure with Fog Feature

**Morse Street Plaza** 