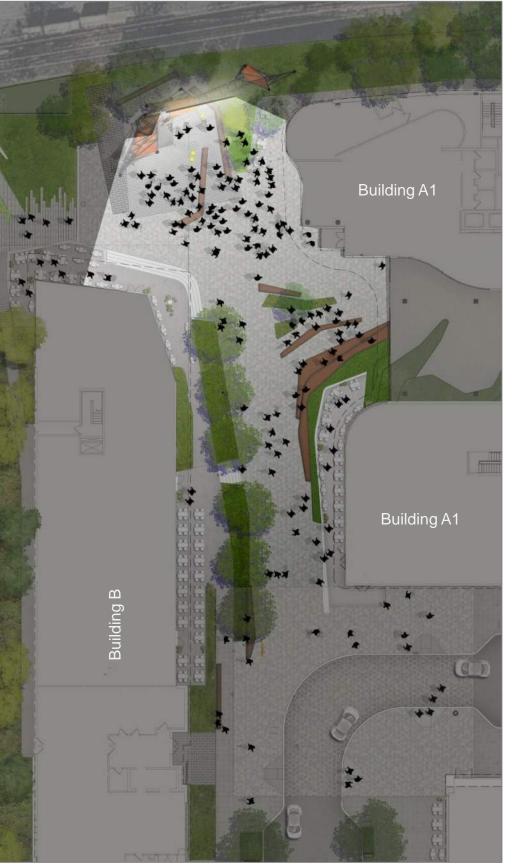

h Fog Feature

**Morse Street Plaza** 









## **Unit Pavers**



Brick Pavers



#### Asphalt Pavers







ACOUSTIC MITIGATOR





INFO GRAPHIC



DEAF DESIGN STRATEGY - GUIDELINES MATRIX





## variety of Public Seating













# Gantry

#### Function:

Neighborhood Beacon Film / Performance Backdrop Frame View of Trains Defines Outdoor Room Integrated Fog Feature



#### Materiality:

Steel structure with fabric scrim panels and accent lighting







## Views looking down Morse Street









Under the Gantry



# Gantry...with FOG







**Pedestrian Movements** 

to/from Metro, Gallaudet University, Union Market

### **Train Movements**

along North Edge, Views framed by Gantry Structure







### **Outdoor Dining**











## Bikes... valet, fix, park, ride











## Entertainment...film, music







### Crafts, Shows and Fairs









## **Site Elements**

- 1. Water Feature
- 2. Unit Pavers (Brick Pavers, Concrete Pavers, or Asphalt Pavers)
- 3. Concrete Pavement
- 4. Communal Seating
- 5. Bench Seating
- 6. Chess Tables
- 7. Café Seating







### Water Feature





## Public Seating





## **Outdoor Dining**











**Phase I Site Plan**