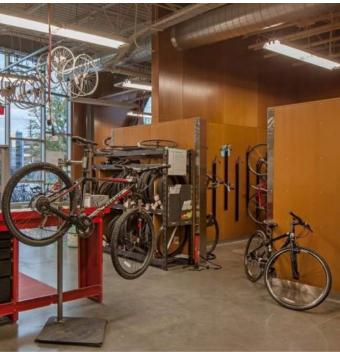

ith Fog Feature

**Morse Street Plaza** 









## **Unit Pavers**



Brick Pavers



#### Asphalt Pavers







ACOUSTIC MITIGATOR





INFO GRAPHIC



DEAF DESIGN STRATEGY - GUIDELINES MATRIX





## variety of Public Seating













# Gantry

#### Function:

Neighborhood Beacon Film / Performance Backdrop Frame View of Trains Defines Outdoor Room Integrated Fog Feature



#### Materiality:

Steel structure with fabric scrim panels and accent lighting







## Views looking down Morse Street









Under the Gantry



# Gantry...with FOG







**Pedestrian Movements** 

to/from Metro, Gallaudet University, Union Market

### **Train Movements**

along North Edge, Views framed by Gantry Structure







### **Outdoor Dining**











## Bikes... valet, fix, park, ride











## Entertainment...film, music







### Crafts, Shows and Fairs









## **Site Elements**

- 1. Water Feature
- 2. Unit Pavers (Brick Pavers, Concrete Pavers, or Asphalt Pavers)
- 3. Concrete Pavement
- 4. Communal Seating
- 5. Bench Seating
- 6. Chess Tables
- 7. Café Seating







### Water Feature





## Public Seating





## **Outdoor Dining**











**Phase I Site Plan**