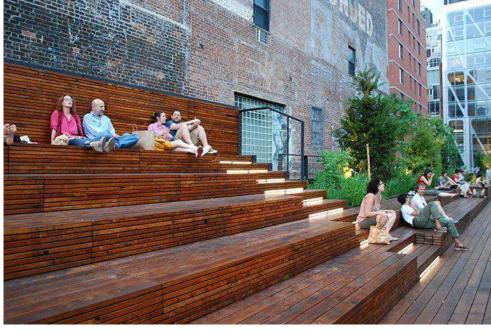

### Morse Street Plaza



### Morse Street Plaza Spatial Diagram



# **Site Elements**

- 1. Stone Pavers
- 2. Unit Pavers (Brick Pavers, Concrete Pavers, or Asphalt Pavers)
- 3. Concrete Pavement
- 4. Park Pavers (Match Level 2 Park Pavers)
- 5. Terraced Seating
- 6. Communal Seating
- 7. Seating Steps
- 8. Bench Seating
- 9. Café Seating

10.Gantry Structure with Fog Feature

**Morse Street Plaza** 









## **Unit Pavers**



Brick Pavers



#### Asphalt Pavers







ACOUSTIC MITIGATOR





INFO GRAPHIC



DEAF DESIGN STRATEGY - GUIDELINES MATRIX





## variety of Public Seating













# Gantry

#### Function:

Neighborhood Beacon Film / Performance Backdrop Frame View of Trains Defines Outdoor Room Integrated Fog Feature



#### Materiality:

Steel structure with fabric scrim panels and accent lighting







## Views looking down Morse Street









Under the Gantry



# Gantry...with FOG







**Pedestrian Movements** 

to/from Metro, Gallaudet University, Union Market

### **Train Movements**

along North Edge, Views framed by Gantry Structure







### **Outdoor Dining**











## Bikes... valet, fix, park, ride











## Entertainment...film, music







### Crafts, Shows and Fairs









## **Site Elements**

- 1. Water Feature
- 2. Unit Pavers (Brick Pavers, Concrete Pavers, or Asphalt Pavers)
- 3. Concrete Pavement
- 4. Communal Seatin