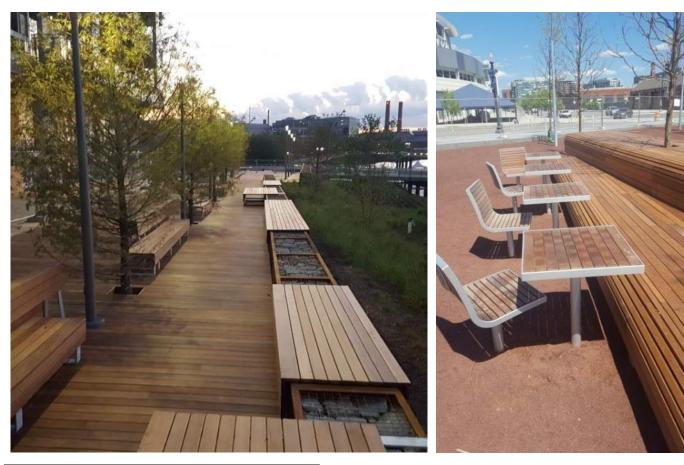

Frame View of Trains Defines Outdoor Room Integrated Fog Feature



#### Materiality:

Steel structure with fabric scrim panels and accent lighting







## Views looking down Morse Street









Under the Gantry



# Gantry...with FOG







**Pedestrian Movements** 

to/from Metro, Gallaudet University, Union Market

### **Train Movements**

along North Edge, Views framed by Gantry Structure







### **Outdoor Dining**











## Bikes... valet, fix, park, ride











## Entertainment...film, music







### Crafts, Shows and Fairs









## **Site Elements**

- 1. Water Feature
- 2. Unit Pavers (Brick Pavers, Concrete Pavers, or Asphalt Pavers)
- 3. Concrete Pavement
- 4. Communal Seating
- 5. Bench Seating
- 6. Chess Tables
- 7. Café Seating







### Water Feature





## Public Seating





## **Outdoor Dining**











**Phase I Site Plan**