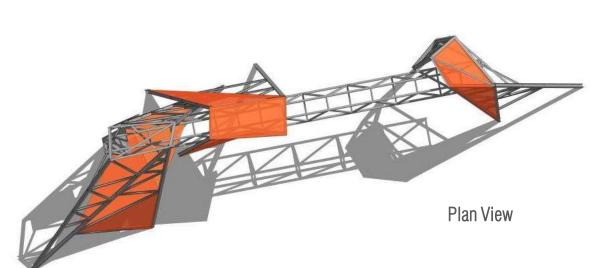

# Gantry

#### Function:

Neighborhood Beacon Film / Performance Backdrop Frame View of Trains Defines Outdoor Room Integrated Fog Feature

#### Materiality:

Steel structure with fabric scrim panels and accent lighting