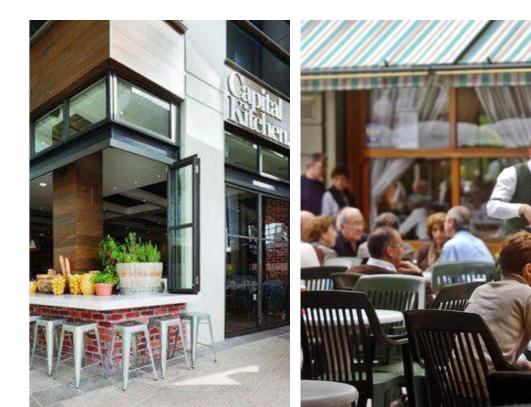

ted Fog Feature



#### Materiality:

Steel structure with fabric scrim panels and accent lighting







## Views looking down Morse Street









Under the Gantry



# Gantry...with FOG







**Pedestrian Movements** 

to/from Metro, Gallaudet University, Union Market

### **Train Movements**

along North Edge, Views framed by Gantry Structure







### **Outdoor Dining**











## Bikes... valet, fix, park, ride











## Entertainment...film, music







### Crafts, Shows and Fairs









## **Site Elements**

- 1. Water Feature
- 2. Unit Pavers (Brick Pavers, Concrete Pavers, or Asphalt Pavers)
- 3. Concrete Pavement
- 4. Communal Seating
- 5. Bench Seating
- 6. Chess Tables
- 7. Café Seating







### Water Feature





## Public Seating





## **Outdoor Dining**











**Phase I Site Plan**