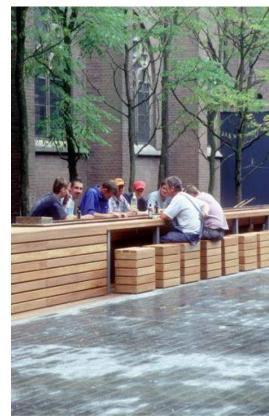

### Morse Street Plaza



### Morse Street Plaza Spatial Diagram



# **Site Elements**

- 1. Stone Pavers
- 2. Unit Pavers (Brick Pavers, Concrete Pavers, or Asphalt Pavers)
- 3. Concrete Pavement
- 4. Park Pavers (Match Level 2 Park Pavers)
- 5. Terraced Seating
- 6. Communal Seating
- 7. Seating Steps
- 8. Bench Seating
- 9. Café Seating

10.Gantry Structure with Fog Feature

**Morse Street Plaza** 









## **Unit Pavers**



Brick Pavers



#### Asphalt Pavers







ACOUSTIC MITIGATOR





INFO GRAPHIC



DEAF DESIGN STRATEGY - GUIDELINES MATRIX





## variety of Public Seating













# Gantry

#### Function:

Neighborhood Beacon Film / Performance Backdrop Frame View of Trains Defines Outdoor Room Integrated Fog Feature



#### Materiality:

Steel structure with fabric scrim panels and accent lighting







## Views looking down Morse Street









Under the Gantry



# Gantry...with FOG







**Pedestrian Movements** 

to/from Metro, Gallaudet University, Union Market

### **Train Movements**

along North Edge, Views framed by Gantry Structure







### **Outdoor Dining**











## Bikes... valet, fix, park, ride











## Entertainment...film, music







### Crafts, Shows and Fairs









## **Site Elements**

- 1. Water Feature
- 2. Unit Pavers (Brick Pavers, Concrete Pavers, or Asphalt Pavers)
- 3. Conc