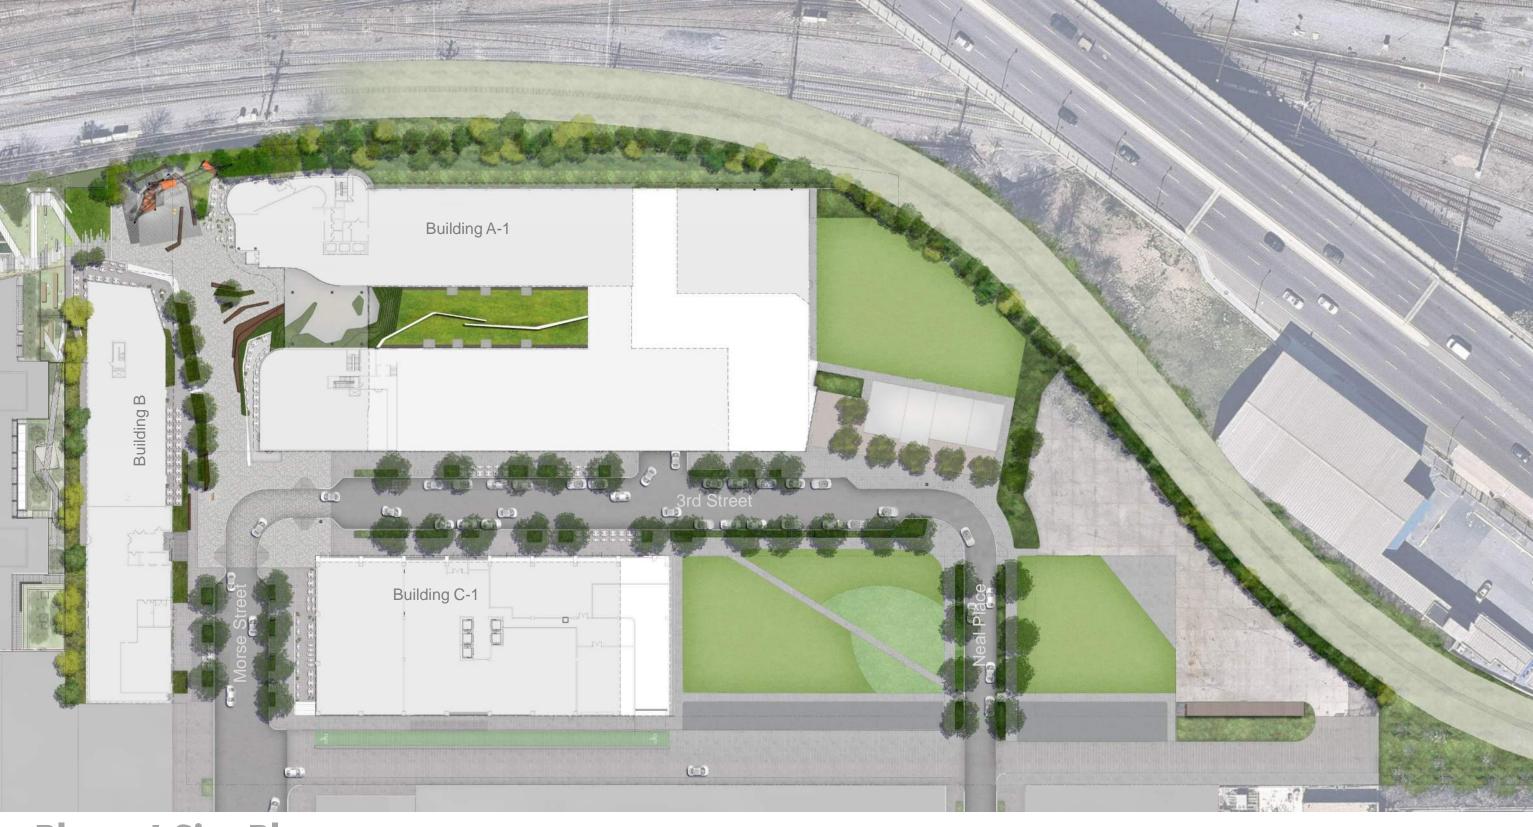

g Feature



#### Materiality:

Steel structure with fabric scrim panels and accent lighting







## Views looking down Morse Street









Under the Gantry



# Gantry...with FOG







**Pedestrian Movements** 

to/from Metro, Gallaudet University, Union Market

### **Train Movements**

along North Edge, Views framed by Gantry Structure







### **Outdoor Dining**











## Bikes... valet, fix, park, ride











## Entertainment...film, music







### Crafts, Shows and Fairs









## **Site Elements**

- 1. Water Feature
- 2. Unit Pavers (Brick Pavers, Concrete Pavers, or Asphalt Pavers)
- 3. Concrete Pavement
- 4. Communal Seating
- 5. Bench Seating
- 6. Chess Tables
- 7. Café Seating







### Water Feature





## Public Seating





## **Outdoor Dining**











**Phase I Site Plan**