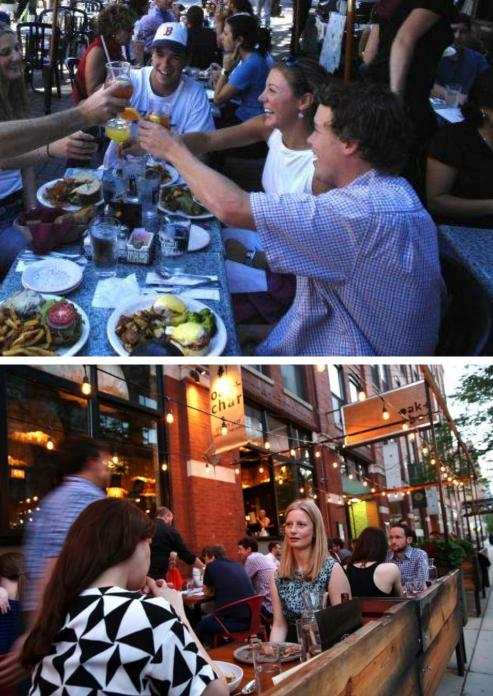

ating
- 9. Café Seating

10.Gantry Structure with Fog Feature

**Morse Street Plaza** 









## **Unit Pavers**



Brick Pavers



#### Asphalt Pavers







ACOUSTIC MITIGATOR





INFO GRAPHIC



DEAF DESIGN STRATEGY - GUIDELINES MATRIX





## variety of Public Seating













# Gantry

#### Function:

Neighborhood Beacon Film / Performance Backdrop Frame View of Trains Defines Outdoor Room Integrated Fog Feature



#### Materiality:

Steel structure with fabric scrim panels and accent lighting







## Views looking down Morse Street









Under the Gantry



# Gantry...with FOG







**Pedestrian Movements** 

to/from Metro, Gallaudet University, Union Market

### **Train Movements**

along North Edge, Views framed by Gantry Structure







### **Outdoor Dining**











## Bikes... valet, fix, park, ride











## Entertainment...film, music







### Crafts, Shows and Fairs









## **Site Elements**

- 1. Water Feature
- 2. Unit Pavers (Brick Pavers, Concrete Pavers, or Asphalt Pavers)
- 3. Concrete Pavement
- 4. Communal Seating
- 5. Bench Seating
- 6. Chess Tables
- 7. Café Seating







### Water Feature





## Public Seating





## **Outdoor Dining**











**Phase I Site Plan**