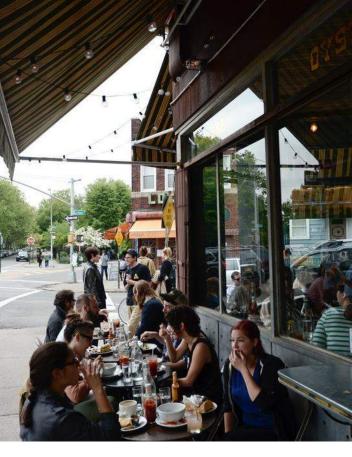

d Fog Feature



#### Materiality:

Steel structure with fabric scrim panels and accent lighting







## Views looking down Morse Street









Under the Gantry



# Gantry...with FOG







**Pedestrian Movements** 

to/from Metro, Gallaudet University, Union Market

### **Train Movements**

along North Edge, Views framed by Gantry Structure







### **Outdoor Dining**











## Bikes... valet, fix, park, ride











## Entertainment...film, music







### Crafts, Shows and Fairs









## **Site Elements**

- 1. Water Feature
- 2. Unit Pavers (Brick Pavers, Concrete Pavers, or Asphalt Pavers)
- 3. Concrete Pavement
- 4. Communal Seating
- 5. Bench Seating
- 6. Chess Tables
- 7. Café Seating







### Water Feature





## Public Seating





## **Outdoor Dining**











**Phase I Site Plan**