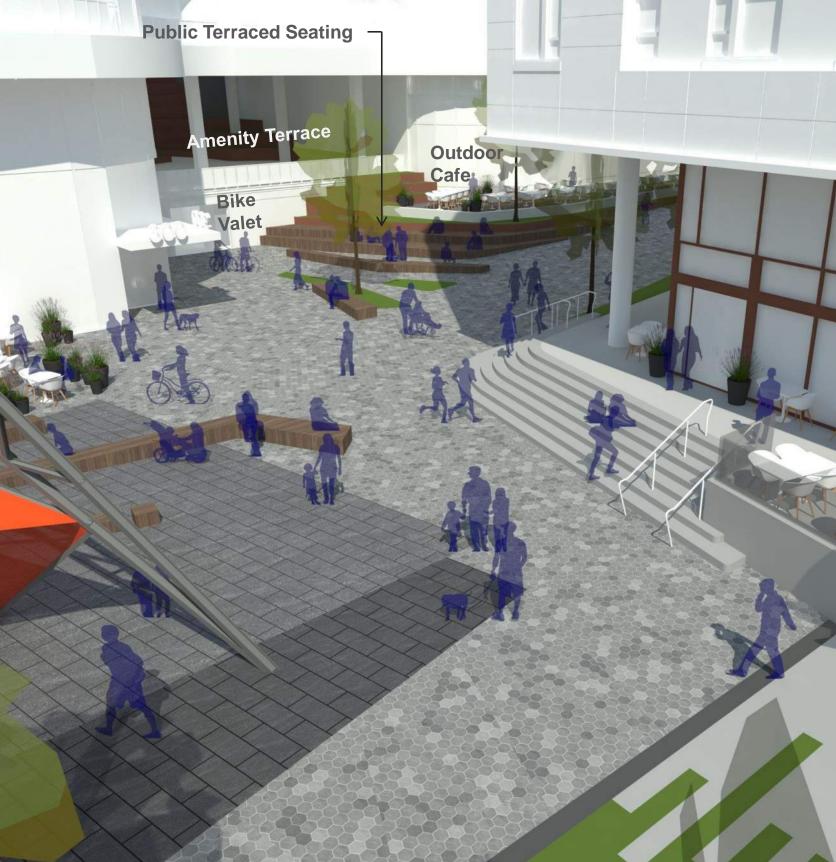

### Morse Street Plaza

### Morse Street Plaza Spatial Diagram

# **Site Elements**

- 1. Stone Pavers
- 2. Unit Pavers (Brick Pavers, Concrete Pavers, or Asphalt Pavers)
- 3. Concrete Pavement
- 4. Park Pavers (Match Level 2 Park Pavers)
- 5. Terraced Seating
- 6. Communal Seating
- 7. Seating Steps
- 8. Bench Seating
- 9. Café Seating

10.Gantry Structure with Fog Feature

**Morse Street Plaza** 