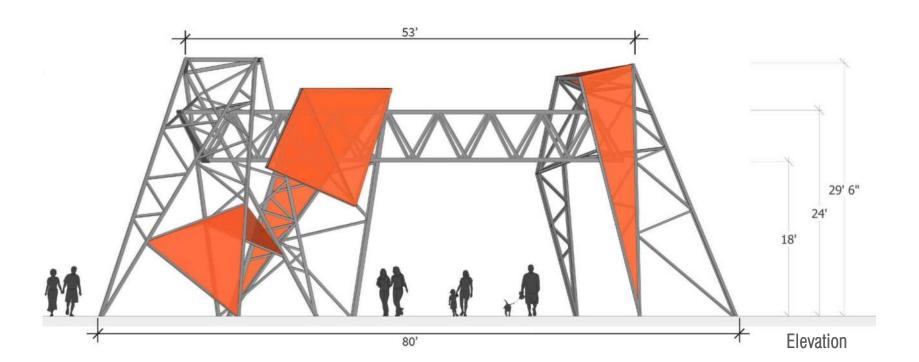

# Gantry

#### Function:

Neighborhood Beacon Film / Performance Backdrop Frame View of Trains Defines Outdoor Room Integrated Fog Feature

#### Materiality:

Steel structure with fabric scrim panels and accent lighting