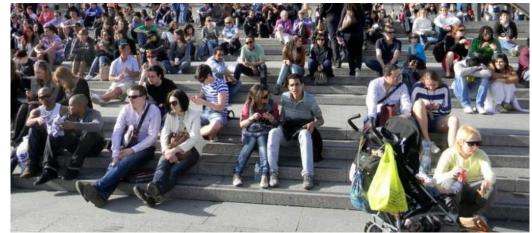

### Morse Street Plaza



### Morse Street Plaza Spatial Diagram



# **Site Elements**

- 1. Stone Pavers
- 2. Unit Pavers (Brick Pavers, Concrete Pavers, or Asphalt Pavers)
- 3. Concrete Pavement
- 4. Park Pavers (Match Level 2 Park Pavers)
- 5. Terraced Seating
- 6. Communal Seating
- 7. Seating Steps
- 8. Bench Seating
- 9. Café Seating

10.Gantry Structure with Fog Feature

**Morse Street Plaza** 









## **Unit Pavers**



Brick Pavers



#### Asphalt Pavers







ACOUSTIC MITIGATOR





INFO GRAPHIC



DEAF DESIGN STRATEGY - GUIDELINES MATRIX





## variety of Public Seating













# Gantry

#### Function:

Neighborhood Beacon Film / Performance Backdrop Frame View of Trains Defines Outdoor Room Integrated Fog Feature



#### Materiality:

Steel structure with fabric scrim panels and accent lighting







## Views looking down Morse Street









Under the Gantry



# Gantry...with FOG







**Pedestrian Movements** 

to/from Metro, Gallaudet University, Union Market

### **Train Movements**

along North Edge, Views framed by Gantry Structure







### **Outdoor Dining**











## Bikes... valet, fix, park, ride











## Entertainment...film, music







### Crafts, Shows and Fairs









## **Site Elements**

- 1. Water Feature
- 2. Unit Pavers (Brick Pavers, Concrete Pavers, or Asphalt Pavers)
- 3. Concrete Pavement
- 4. Communal Seating