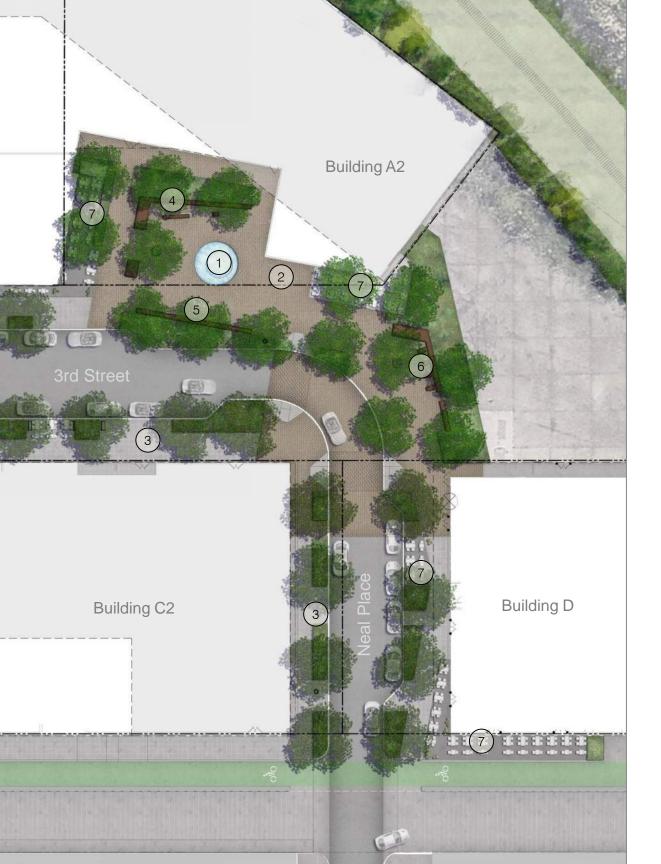

## **Site Elements**

- 1. Water Feature
- 2. Unit Pavers (Brick Pavers, Concrete Pavers, or Asphalt Pavers)
- 3. Concrete Pavement
- 4. Communal Seating
- 5. Bench Seating
- 6. Chess Tables
- 7. Café Seating

### Water Feature

## Public Seating