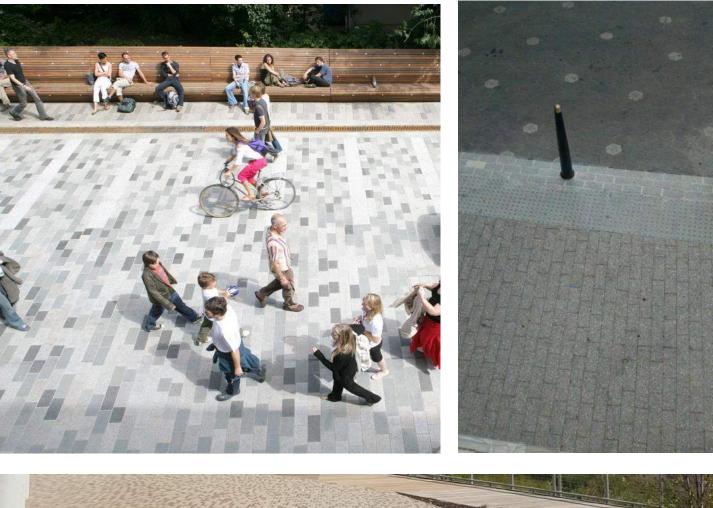

# **Site Elements**

- 1. Stone Pavers
- 2. Unit Pavers (Brick Pavers, Concrete Pavers, or Asphalt Pavers)
- 3. Concrete Pavement
- 4. Park Pavers (Match Level 2 Park Pavers)
- 5. Terraced Seating
- 6. Communal Seating
- 7. Seating Steps
- 8. Bench Seating
- 9. Café Seating

## variety of Public Seating

#### Function:

Neighborhood Beacon Film / Performance Backdrop Frame View of Trains Defines Outdoor Room Integrated Fog Feature