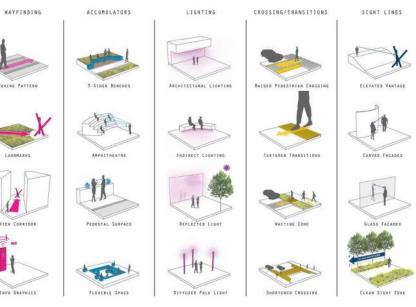

### Morse Street Plaza



### Morse Street Plaza Spatial Diagram



# **Site Elements**

- 1. Stone Pavers
- 2. Unit Pavers (Brick Pavers, Concrete Pavers, or Asphalt Pavers)
- 3. Concrete Pavement
- 4. Park Pavers (Match Level 2 Park Pavers)
- 5. Terraced Seating
- 6. Communal Seating
- 7. Seating Steps
- 8. Bench Seating
- 9. Café Seating

10.Gantry Structure with Fog Feature

**Morse Street Plaza** 









## **Unit Pavers**



Brick Pavers



#### Asphalt Pavers







ACOUSTIC MITIGATOR





INFO GRAPHIC



DEAF DESIGN STRATEGY - GUIDELINES MATRIX





## variety of Public Seating













# Gantry

#### Function:

Neighborhood Beacon Film / Performance Backdrop Frame View of Trains Defines Outdoor Room Integrated Fog Feature



#### Materiality:

Steel structure with fabric scrim panels and accent lighting







## Views looking down Morse Street









Under the Gantry



# Gantry...with FOG







**Pedestrian Movements** 

to/from Metro, Gallaudet University, Union Market

### **Train Movements**

along North Edge, Views framed by Gantry Structure







### **Outdoor Dining**











## Bikes... valet, fix, park, ride











## Entertainment...film, music







### Crafts, Shows and Fairs









## **Site Elements**

- 1. Water Feature
- 2. Unit Paver