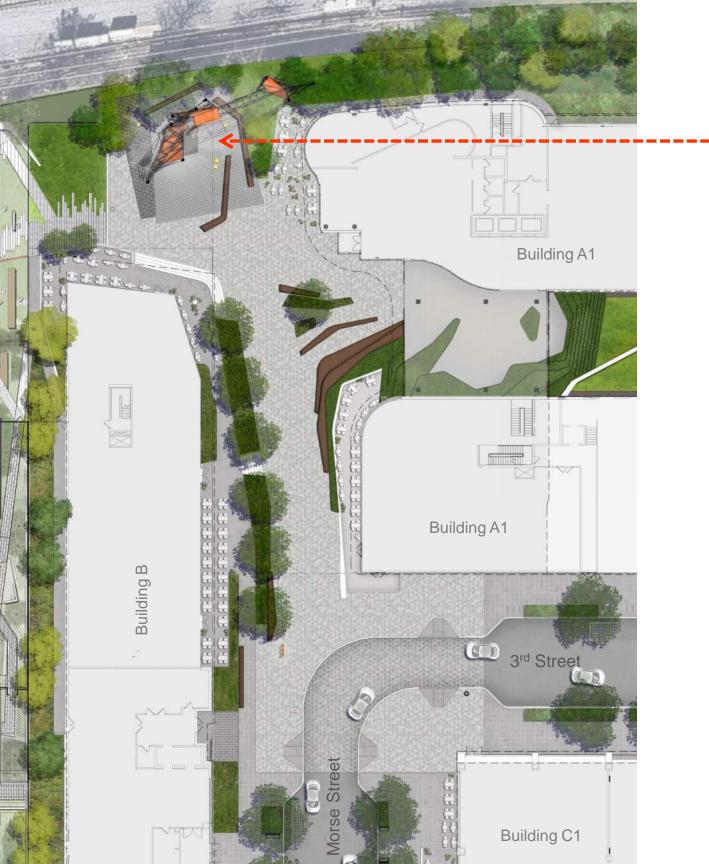

### Morse Street Plaza

### Morse Street Plaza Spatial Diagram

# **Site Elements**

- 1. Stone Pavers
- 2. Unit Pavers (Brick Pavers, Concrete Pavers, or Asphalt Pavers)
- 3. Concrete Pavement
- 4. Park Pavers (Match Level 2 Park Pavers)
- 5. Terraced Seating
- 6. Communal Seating
- 7. Seating Steps
- 8. Bench Seating
- 9. Café Seating