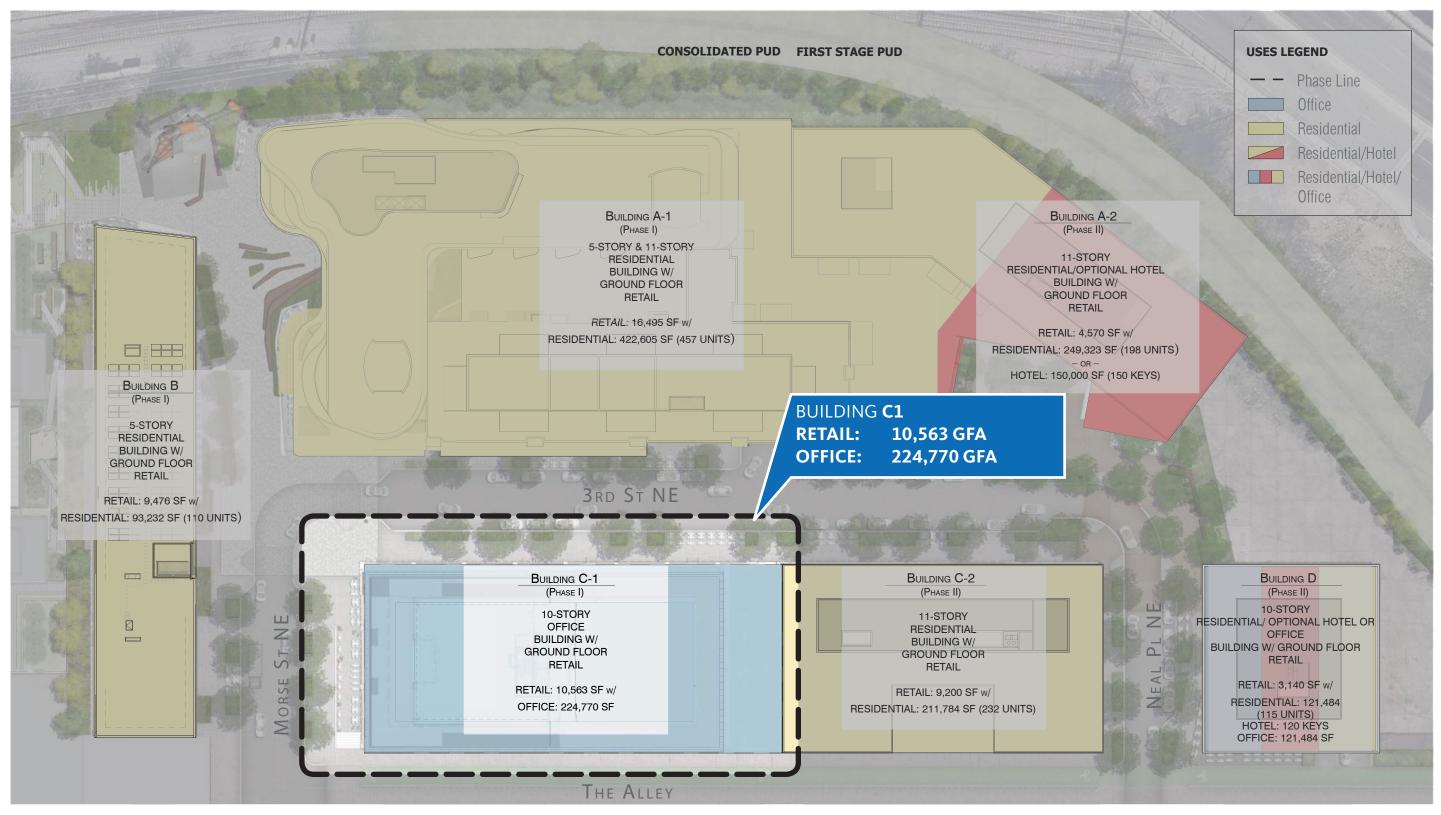

#### MARKET TERMINAL BUILDING C1 October 20, 2016

HAND THE

CARR PROPERTIES GENSLER

11



#### MARKET TERMINAL **OVERALL PLAN**







## MARKET TERMINAL **AERIAL VIEWS**









## MARKET TERMINAL CREATIVE OFFICE

# PLEATTHE CENTER PLEATTHE CENTER FLEXIBLE,



## DEFINE THE **NEW INVENTORY**



**STRUCTURAL EXPRESSION:** Frame Folded Planes Slabs Exposed Moments (Terraces)



**VOLUME + CONNECTIVITY:** Community Bottom to Top Room with a View Shared Connections Material Maturity





#### GROUND FLOOR PLAN







#### 3RD & MORSE STREETS





#### SECOND FLOOR PLAN







## TYPICAL UPPER PLAN







## INTERIOR PERSPECTIVE





#### PENTHOUSE FLOOR PLAN







## PENTHOUSE





#### EXTERIOR WEST ELEVATION



SCALE: 1"=30'-0"



METAL PANEL GLASS & ALUMINUM STOREFRONT GLASS OR CABLE RAILING

1- 2 STORY GLAZING, TYP TONAL MASONRY OR METAL WRAPPED FRAME GLASS & ALUMINUM STOREFRONT AT TERRACE

METAL PANEL GLASS & AL