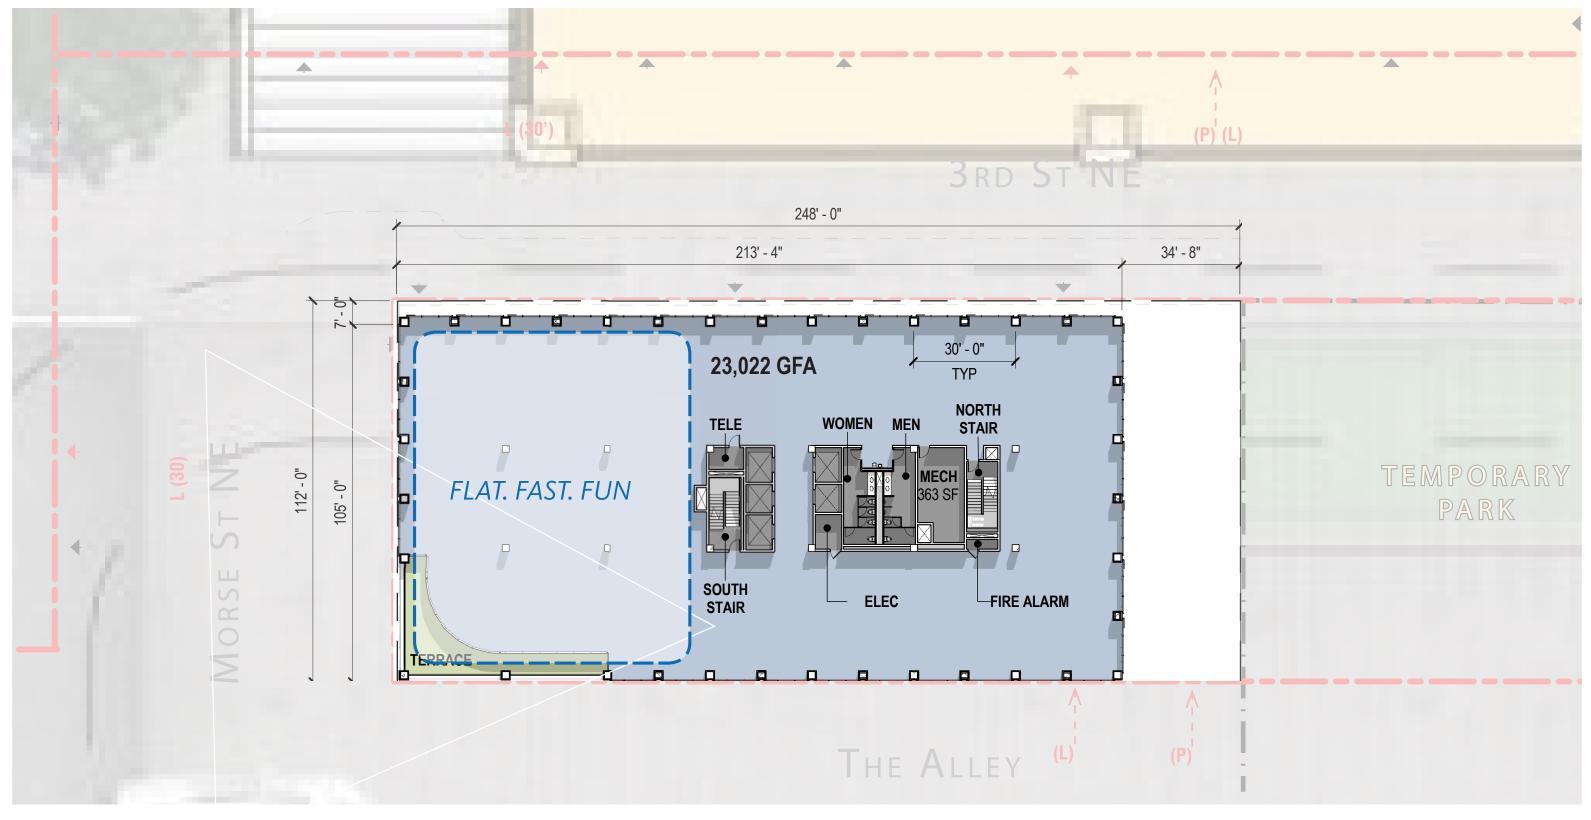

#### MARKET TERMINAL BUILDING C1 October 20, 2016

HAND THE

CARR PROPERTIES GENSLER

11



#### MARKET TERMINAL **OVERALL PLAN**







## MARKET TERMINAL **AERIAL VIEWS**









## MARKET TERMINAL CREATIVE OFFICE

# PLEATTHE CENTER PLEATTHE CENTER FLEXIBLE,



## DEFINE THE **NEW INVENTORY**



**STRUCTURAL EXPRESSION:** Frame Folded Planes Slabs Exposed Moments (Terraces)



**VOLUME + CONNECTIVITY:** Community Bottom to Top Room with a View Shared Connections Material Maturity





#### GROUND FLOOR PLAN







#### 3RD & MORSE STREETS





#### SECOND FLOOR PLAN







## TYPICAL UPPER PLAN







## INTERIOR PERSPECTIVE





#### PENTHOUSE FLOOR PLAN







## PENTHOUSE





#### EXTERIOR WEST ELEVATION



SCALE: 1"=30'-0"



METAL PANEL GLASS & ALUMINUM STOREFRONT GLASS OR CABLE RAILING

1- 2 STORY GLAZING, TYP TONAL MASONRY OR METAL WRAPPED FRAME GLASS & ALUMINUM STOREFRONT AT TERRACE

METAL PANEL GLASS & ALUMINUM STOREFRONT GLASS OR CABLE RAILING

**GLASS & ALUMINUM STOREFRONT** 

## EXTERIOR **ELEVATION ENLARGED**



Gensler CARR



#### EXTERIOR **MATERIALS**