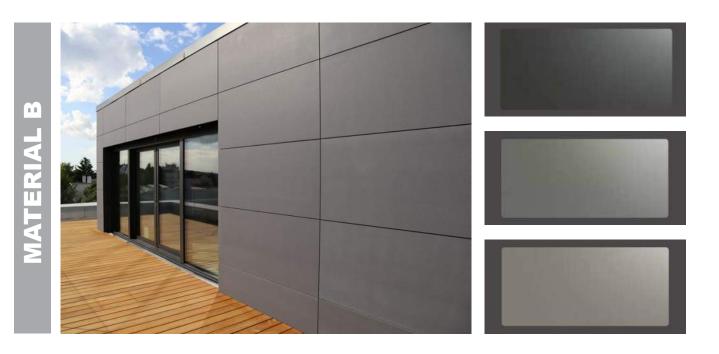

**STRUCTURAL EXPRESSION:** Frame Folded Planes Slabs Exposed Moments (Terraces)



**VOLUME + CONNECTIVITY:** Community Bottom to Top Room with a View Shared Connections Material Maturity





#### GROUND FLOOR PLAN







#### 3RD & MORSE STREETS





#### SECOND FLOOR PLAN







## TYPICAL UPPER PLAN







## INTERIOR PERSPECTIVE





#### PENTHOUSE FLOOR PLAN







## PENTHOUSE





#### EXTERIOR WEST ELEVATION



SCALE: 1"=30'-0"



METAL PANEL GLASS & ALUMINUM STOREFRONT GLASS OR CABLE RAILING

1- 2 STORY GLAZING, TYP TONAL MASONRY OR METAL WRAPPED FRAME GLASS & ALUMINUM STOREFRONT AT TERRACE

METAL PANEL GLASS & ALUMINUM STOREFRONT GLASS OR CABLE RAILING

**GLASS & ALUMINUM STOREFRONT** 

## EXTERIOR **ELEVATION ENLARGED**



Gensler CARR



#### EXTERIOR **MATERIALS**