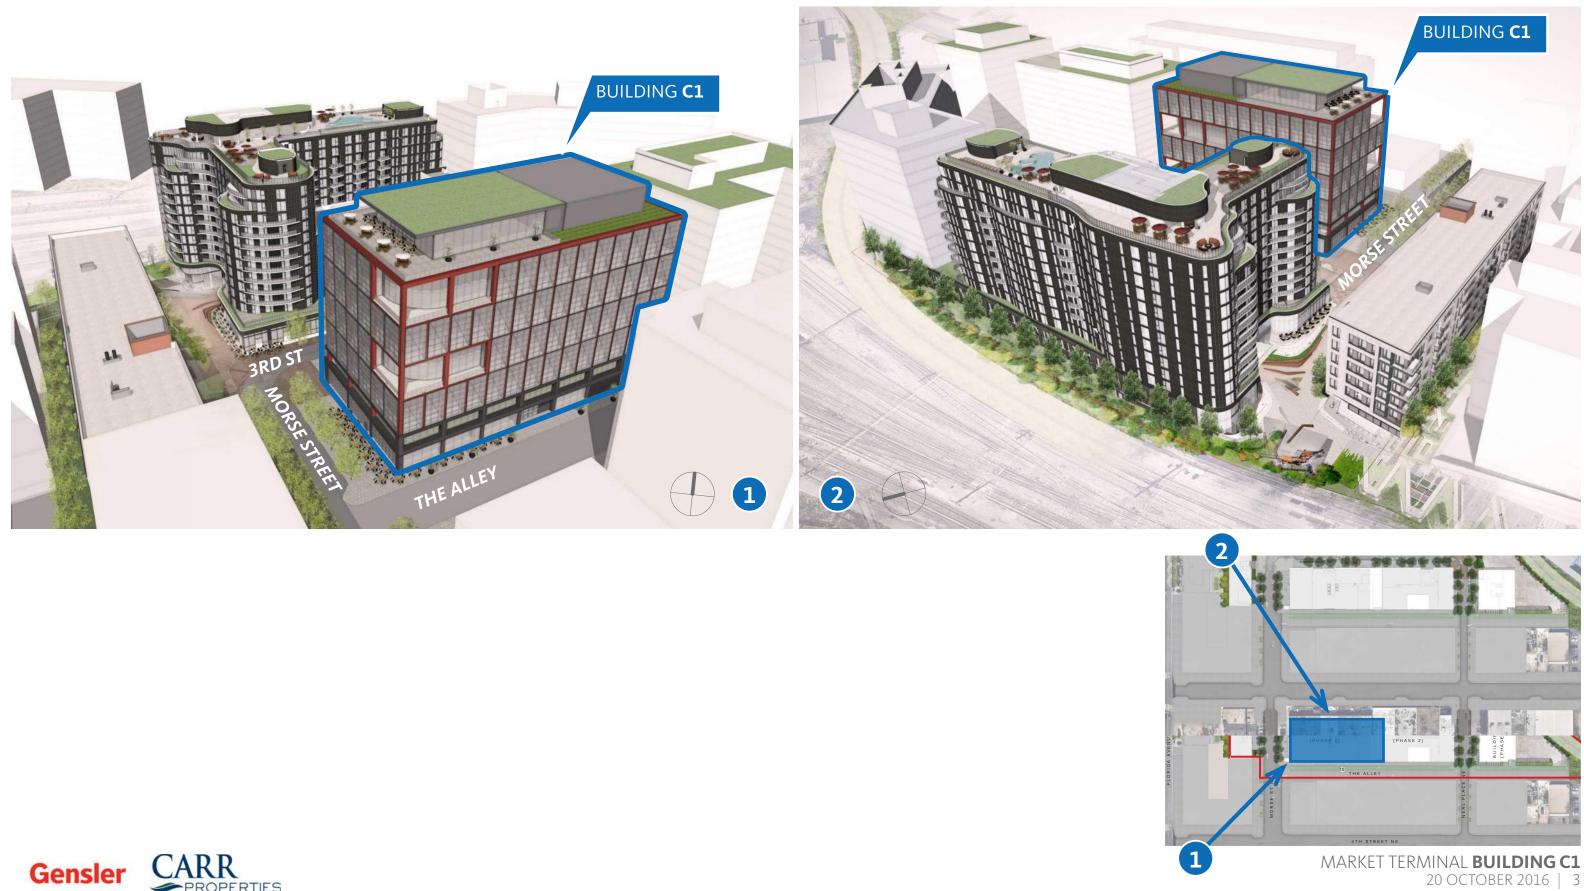

#### MARKET TERMINAL BUILDING C1 October 20, 2016

HAND THE

CARR PROPERTIES GENSLER

11



#### MARKET TERMINAL **OVERALL PLAN**







## MARKET TERMINAL **AERIAL VIEWS**









## MARKET TERMINAL CREATIVE OFFICE

# PLEATTHE CENTER PLEATTHE CENTER FLEXIBLE,



## DEFINE THE **NEW INVENTORY**



**STRUCTURAL EXPRESSION:** Frame Folded Planes Slabs Exposed Moments (Terraces)



**VOLUME + CONNECTIVITY:** Community Bottom to Top Room with a View Shared Connections Material Maturity





#### GROUND FLOOR PLAN







#### 3RD & MORSE STREETS





#### SECOND FLOOR PLAN







## TYPICAL UPPER PLAN







## INTERIOR PERSPECTIVE





#### PENTHOUSE FLOOR PLAN







## PENTHOUSE





#### EXTERIOR WEST ELEVATION



SCALE: 1"=30'-0"



METAL PANEL GLASS & ALUMINUM STOREFRONT GLASS OR CABLE RAILING

1- 2 STORY GLAZING, TYP TONAL MASONRY OR METAL WRAPPED FRAME GLASS & ALUMINUM STOREFRONT AT TERRACE

METAL PANEL GLASS & ALUMINUM STOREFRONT GLASS OR CABLE RAILING

*