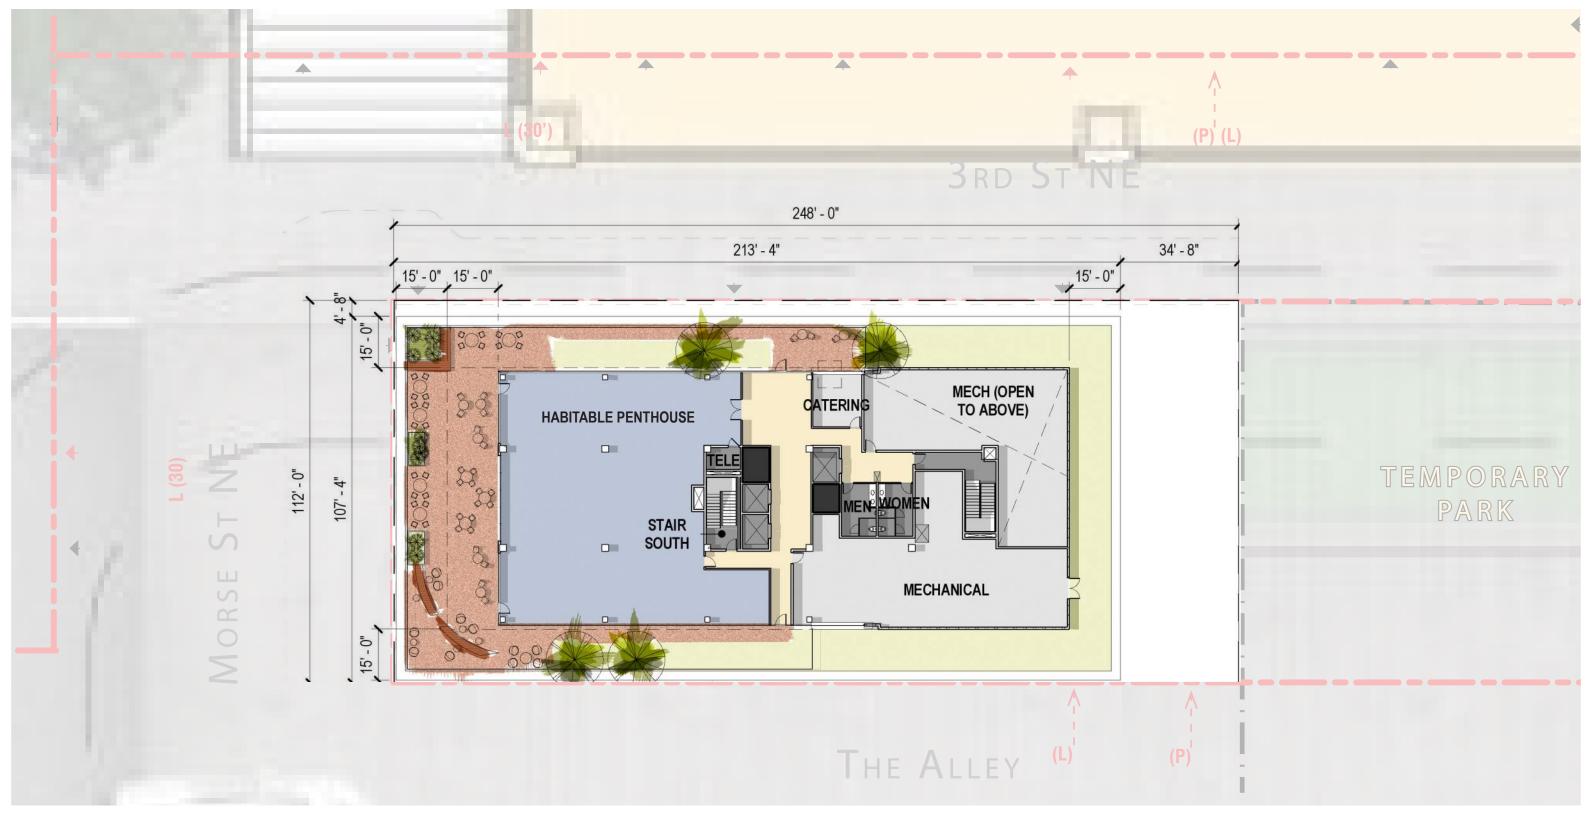

#### MARKET TERMINAL BUILDING C1 October 20, 2016

HAND THE

CARR PROPERTIES GENSLER

11



#### MARKET TERMINAL **OVERALL PLAN**







## MARKET TERMINAL **AERIAL VIEWS**









## MARKET TERMINAL CREATIVE OFFICE

# PLEATTHE CENTER PLEATTHE CENTER FLEXIBLE,



## DEFINE THE **NEW INVENTORY**



**STRUCTURAL EXPRESSION:** Frame Folded Planes Slabs Exposed Moments (Terraces)



**VOLUME + CONNECTIVITY:** Community Bottom to Top Room with a View Shared Connections Material Maturity





#### GROUND FLOOR PLAN







#### 3RD & MORSE STREETS





#### SECOND FLOOR PLAN







## TYPICAL UPPER PLAN







## INTERIOR PERSPECTIVE





#### PENTHOUSE FLOOR PLAN







## PENTHOUSE





#### EXTERIOR WEST ELEVATION



SCALE: 1"=30'-0"



METAL PANEL GLASS & ALUMINUM STOREFRONT GLASS OR CABLE RAILING

1- 2 STORY GLAZING, TYP TONAL MASONRY OR METAL WRAPPED FRAME GLASS & ALUMINUM STOREFRONT AT TERRACE

METAL PANEL GLASS & ALUMINUM STOREFRONT GLASS OR CABLE RAILING

**GLASS & ALUMINUM STOREFRONT** 

## EXTERIOR **ELEVATION ENLARGED**



Gensler CARR



#### EXTERIOR **MATERIALS**