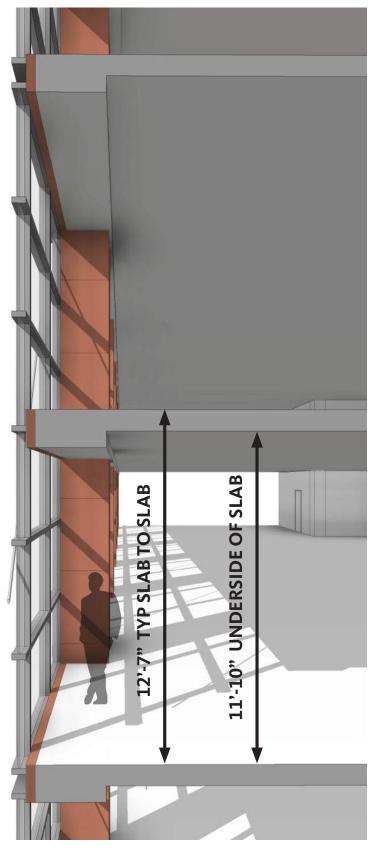

E,



## DEFINE THE **NEW INVENTORY**



**STRUCTURAL EXPRESSION:** Frame Folded Planes Slabs Exposed Moments (Terraces)



**VOLUME + CONNECTIVITY:** Community Bottom to Top Room with a View Shared Connections Material Maturity





#### GROUND FLOOR PLAN







#### 3RD & MORSE STREETS





#### SECOND FLOOR PLAN







## TYPICAL UPPER PLAN







## INTERIOR PERSPECTIVE





#### PENTHOUSE FLOOR PLAN







## PENTHOUSE





#### EXTERIOR WEST ELEVATION



SCALE: 1"=30'-0"



METAL PANEL GLASS & ALUMINUM STOREFRONT GLASS OR CABLE RAILING

1- 2 STORY GLAZING, TYP TONAL MASONRY OR METAL WRAPPED FRAME GLASS & ALUMINUM STOREFRONT AT TERRACE

METAL PANEL GLASS & ALUMINUM STOREFRONT GLASS OR CABLE RAILING

**GLASS & ALUMINUM STOREFRONT** 

## EXTERIOR **ELEVATION ENLARGED**



Gensler CARR



#### EXTERIOR **MATERIALS**