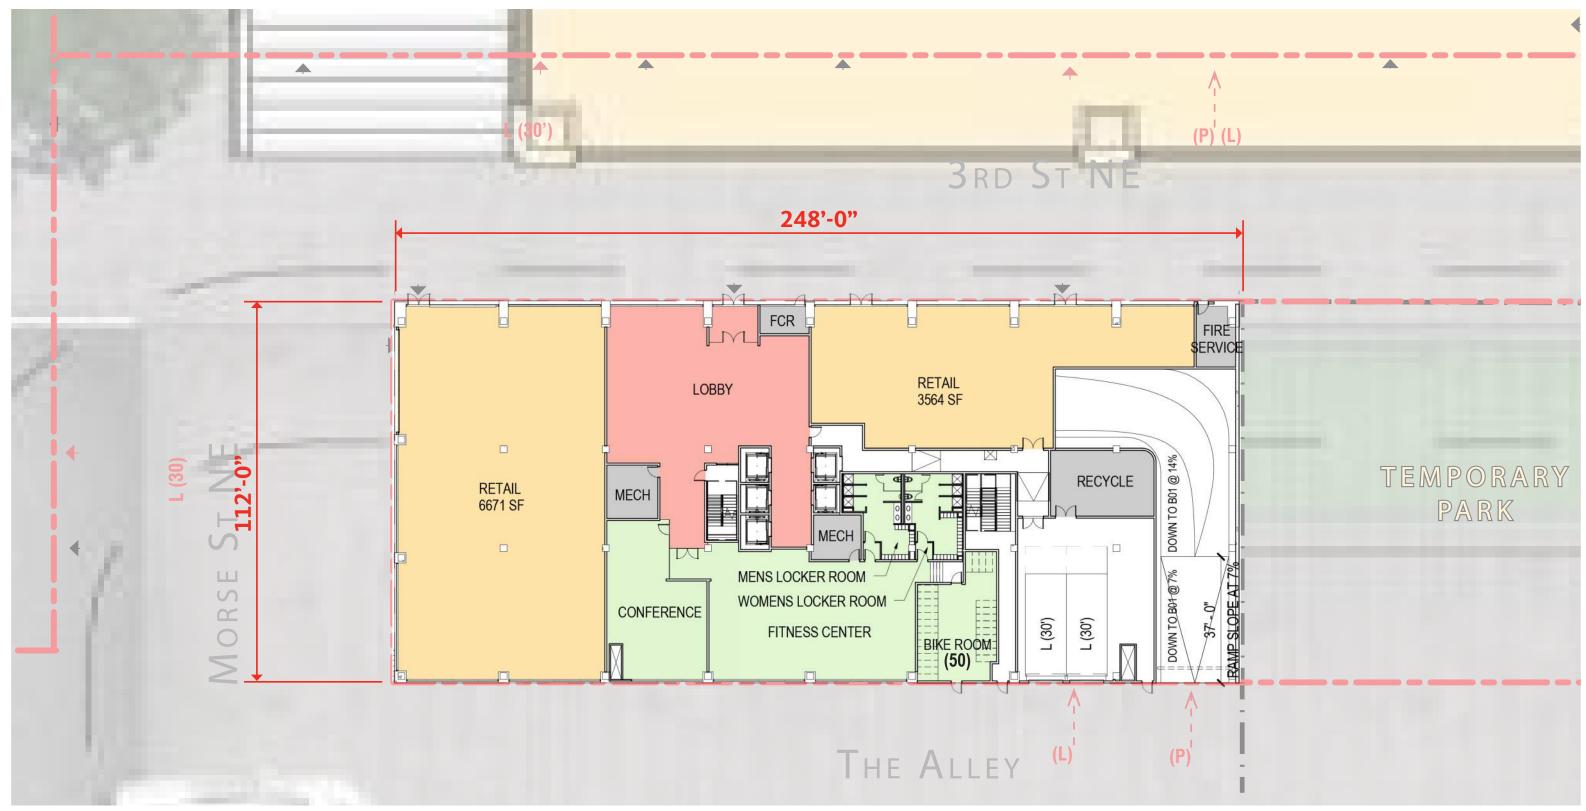

#### MARKET TERMINAL BUILDING C1 October 20, 2016

HAND THE

CARR PROPERTIES GENSLER

11



#### MARKET TERMINAL **OVERALL PLAN**







## MARKET TERMINAL **AERIAL VIEWS**









## MARKET TERMINAL CREATIVE OFFICE

# PLEATTHE CENTER PLEATTHE CENTER FLEXIBLE,



## DEFINE THE **NEW INVENTORY**



**STRUCTURAL EXPRESSION:** Frame Folded Planes Slabs Exposed Moments (Terraces)



**VOLUME + CONNECTIVITY:** Community Bottom to Top Room with a View Shared Connections Material Maturity





#### GROUND FLOOR PLAN







#### 3RD & MORSE STREETS





#### SECOND FLOOR PLAN







## TYPICAL UPPER PLAN







## INTERIOR PERSPECTIVE





#### PENTHOUSE FLOOR PLAN







## PENTHOUSE





#### EXTERIOR WEST ELEVATION



SCALE: 1"=30'-0"



METAL PANEL GLASS & ALUMINUM STOREFRONT GLASS OR CABLE RAILING

1- 2 STORY GLAZING, TYP TONAL MASONRY OR METAL WRAPPED FRAME GLASS & ALUMINUM STOREFRONT AT TERRACE

METAL PANEL GLASS & ALUMINUM STOREFRONT GLASS OR CABLE RAILING

**GLASS & ALUMINUM STOREFRONT** 

## EXTERIOR **ELEVATION ENLARGED**



Gensler CARR



#### EXTERIOR **MATERIALS**