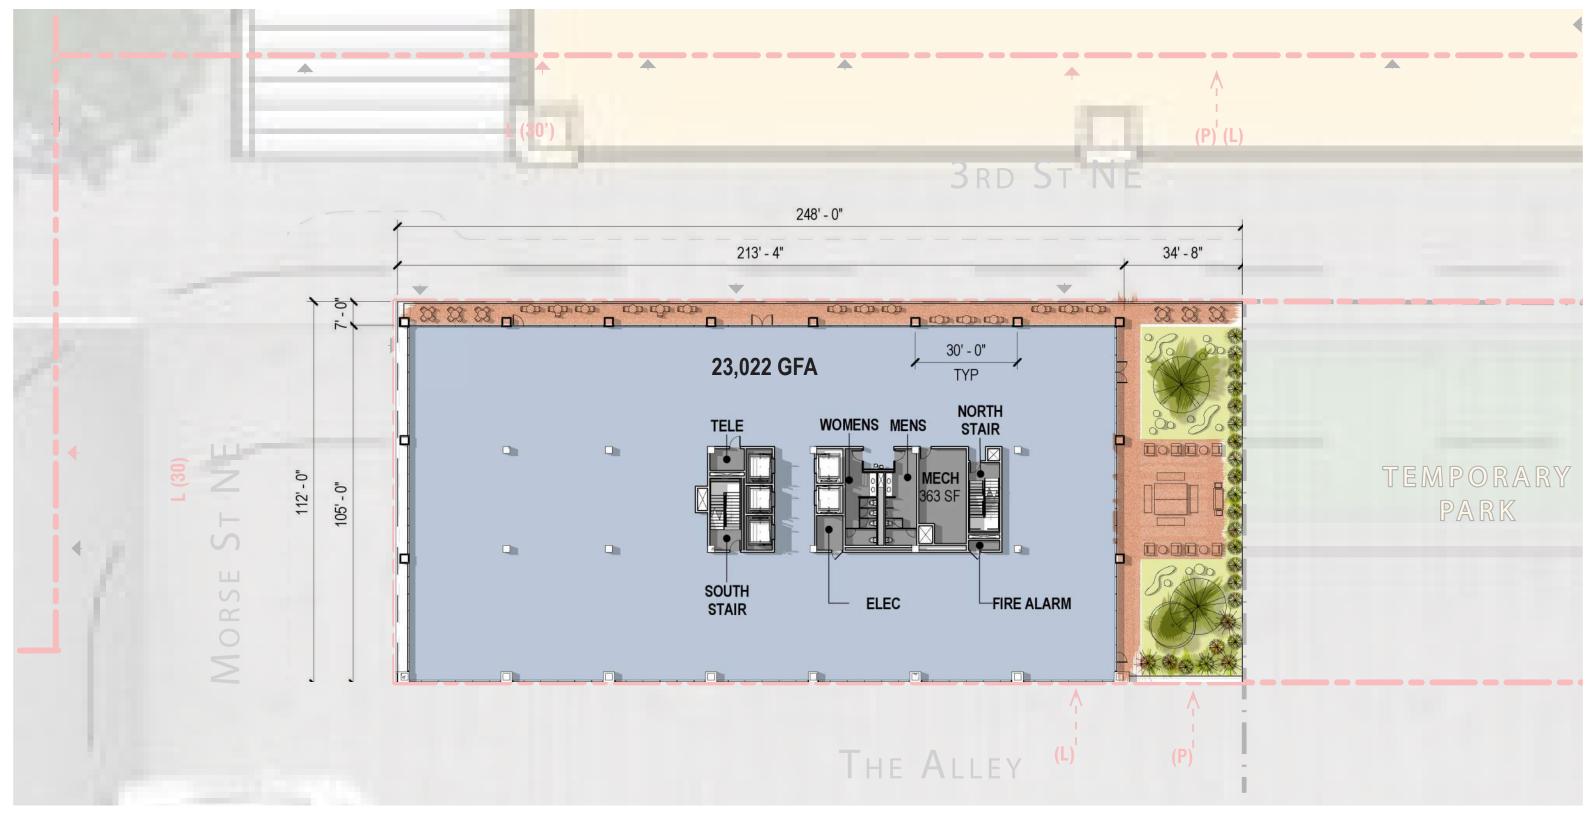

#### MARKET TERMINAL BUILDING C1 October 20, 2016

HAND THE

CARR PROPERTIES GENSLER

11



#### MARKET TERMINAL **OVERALL PLAN**







## MARKET TERMINAL **AERIAL VIEWS**









## MARKET TERMINAL CREATIVE OFFICE

# PLEATTHE CENTER PLEATTHE CENTER FLEXIBLE,



## DEFINE THE **NEW INVENTORY**



**STRUCTURAL EXPRESSION:** Frame Folded Planes Slabs Exposed Moments (Terraces)



**VOLUME + CONNECTIVITY:** Community Bottom to Top Room with a View Shared Connections Material Maturity





#### GROUND FLOOR PLAN







#### 3RD & MORSE STREETS





#### SECOND FLOOR PLAN







## TYPICAL UPPER PLAN







## INTERIOR PERSPECTIVE





#### PENTHOUSE FLOOR PLAN







## PENTHOUSE





#### EXTERIOR WEST ELEVATION



SCALE: 1"=30'-0"



METAL PANEL GLASS & ALUMINUM STOREFRONT GLASS OR CABLE RAILING

1- 2 STORY GLAZING, TYP TONAL MASONRY OR METAL WRAPPED FRAME GLASS & ALUMINUM STOREFRONT AT TERRACE

METAL PANEL GLASS & ALUMINUM STOREFRONT GLASS OR CABLE RAILING

**GLASS & ALUMINUM STOREFRONT** 

## EXTERIOR **ELEVATION ENLARGED**



Gensler CARR



#### EXTERIOR **MATERIALS**