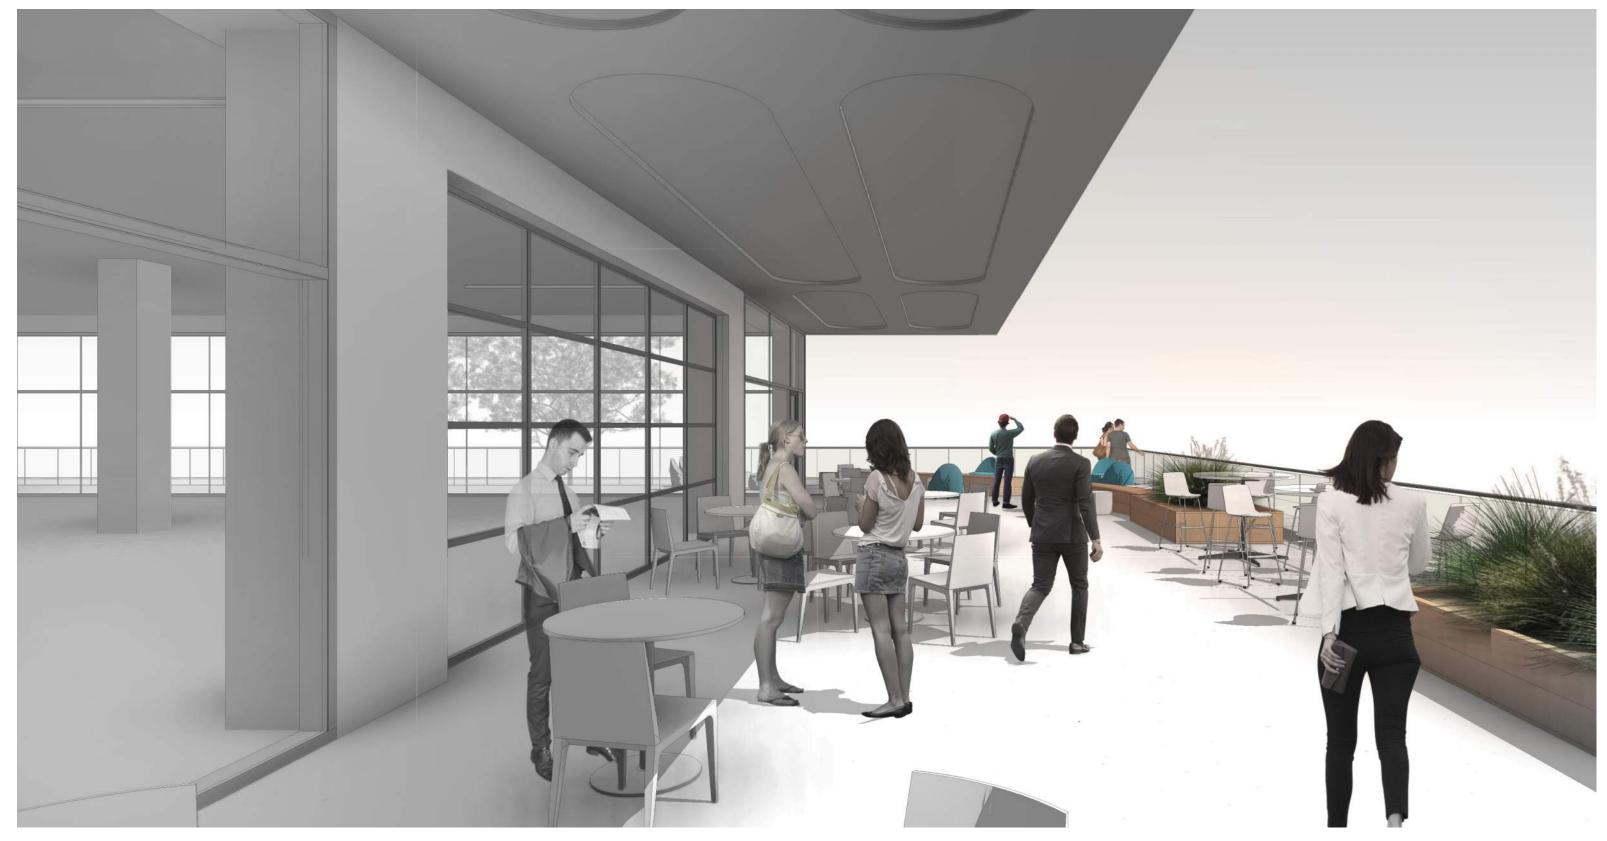

#### EXTERIOR WEST ELEVATION

SCALE: 1"=30'-0"

METAL PANEL GLASS & ALUMINUM STOREFRONT GLASS OR CABLE RAILING

1- 2 STORY GLAZING, TYP TONAL MASONRY OR METAL WRAPPED FRAME GLASS & ALUMINUM STOREFRONT AT TERRACE

METAL PANEL GLASS & ALUMINUM STOREFRONT GLASS OR CABLE RAILING

**GLASS & ALUMINUM STOREFRONT** 