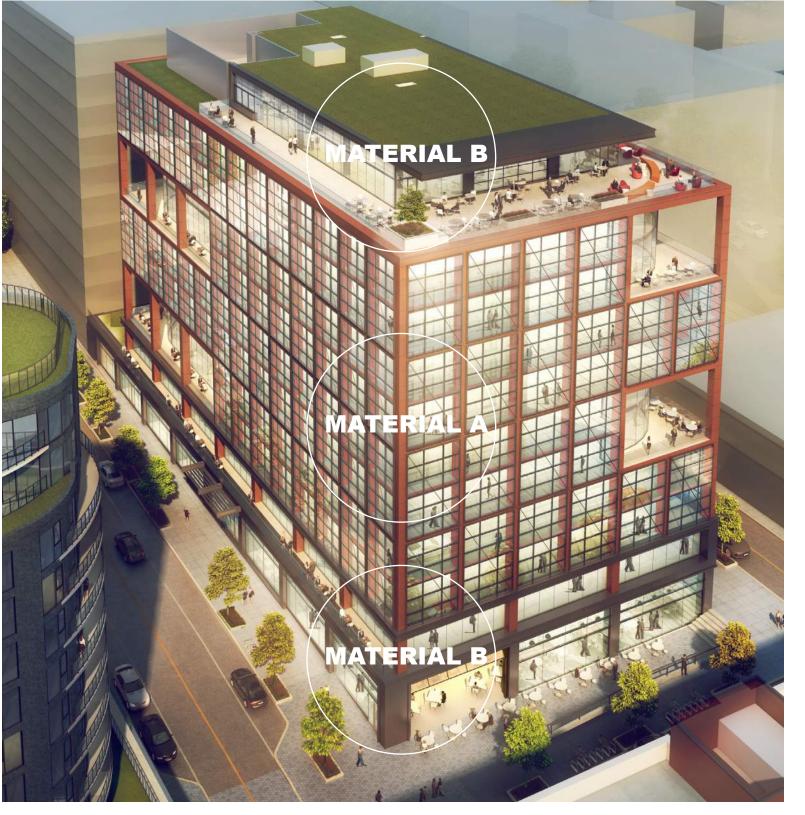

TORY**



**STRUCTURAL EXPRESSION:** Frame Folded Planes Slabs Exposed Moments (Terraces)



**VOLUME + CONNECTIVITY:** Community Bottom to Top Room with a View Shared Connections Material Maturity





#### GROUND FLOOR PLAN







#### 3RD & MORSE STREETS





#### SECOND FLOOR PLAN







## TYPICAL UPPER PLAN







## INTERIOR PERSPECTIVE





#### PENTHOUSE FLOOR PLAN







## PENTHOUSE





#### EXTERIOR WEST ELEVATION



SCALE: 1"=30'-0"



METAL PANEL GLASS & ALUMINUM STOREFRONT GLASS OR CABLE RAILING

1- 2 STORY GLAZING, TYP TONAL MASONRY OR METAL WRAPPED FRAME GLASS & ALUMINUM STOREFRONT AT TERRACE

METAL PANEL GLASS & ALUMINUM STOREFRONT GLASS OR CABLE RAILING

**GLASS & ALUMINUM STOREFRONT** 

## EXTERIOR **ELEVATION ENLARGED**



Gensler CARR



#### EXTERIOR **MATERIALS**