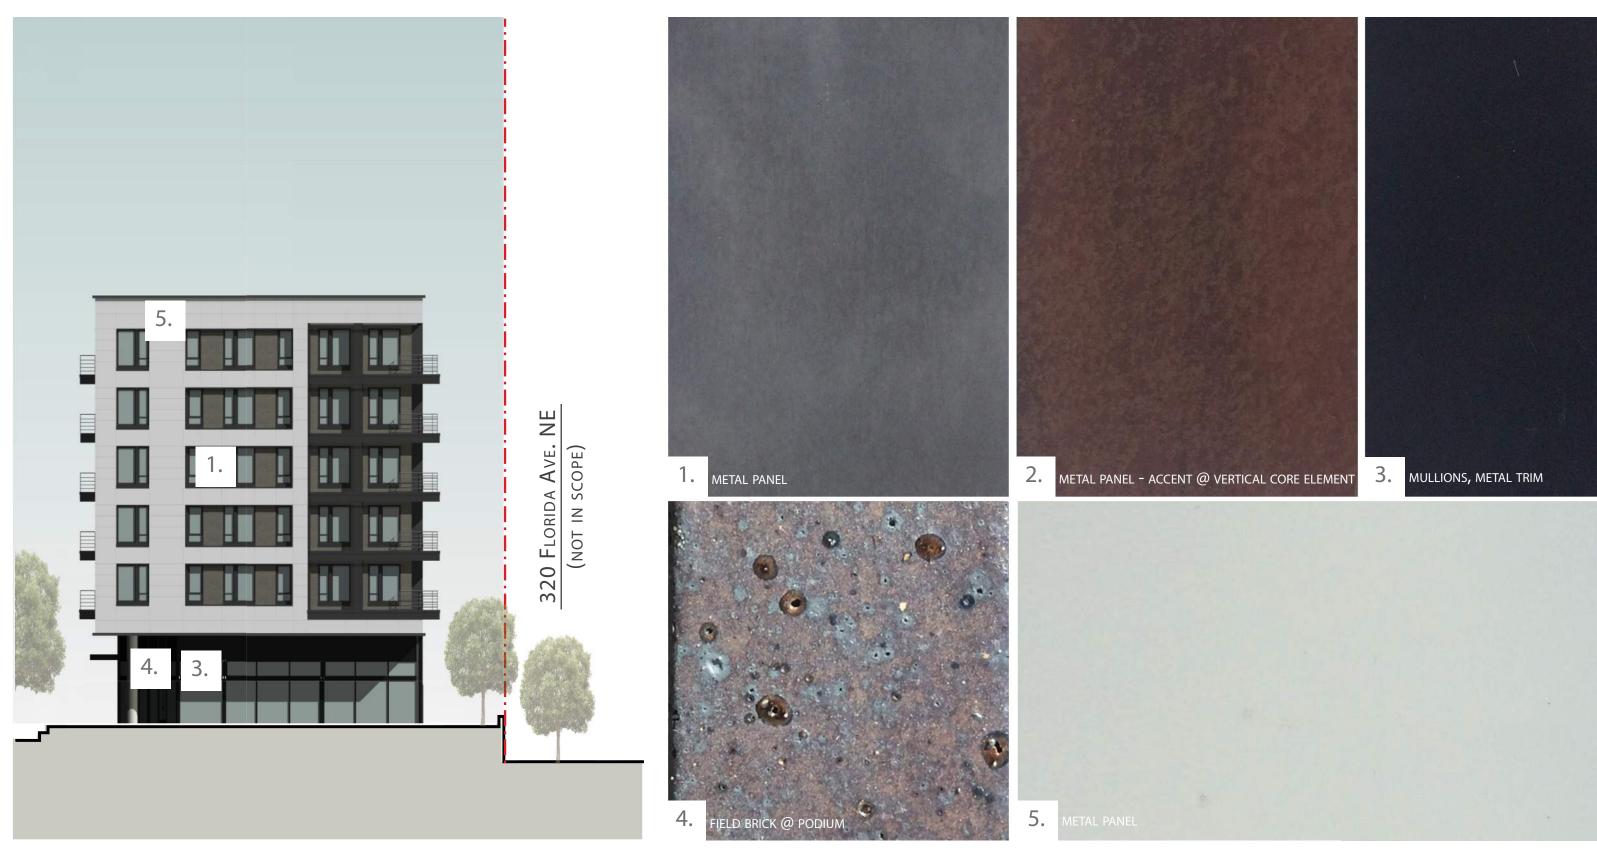

# R2L:ARCHITECTS

NORTH ELEVATION

MULLIONS, METAL TRIM

MATERIAL LEGEND

**R2L**:ARCHITECTS

EAST ELEVATION

R2L:ARCHITECTS

SOUTH ELEVATION

## MATERIAL LEGEND

**R2L:**ARCHITECTS

# LLION/ METAL TRIM @ BUILDING A-1 MIDRISE

MATERIAL LEGEND – BUILDING A1

## **R2L**:ARCHITECTS

WEST ELEVATION

MATERIAL LEGEND