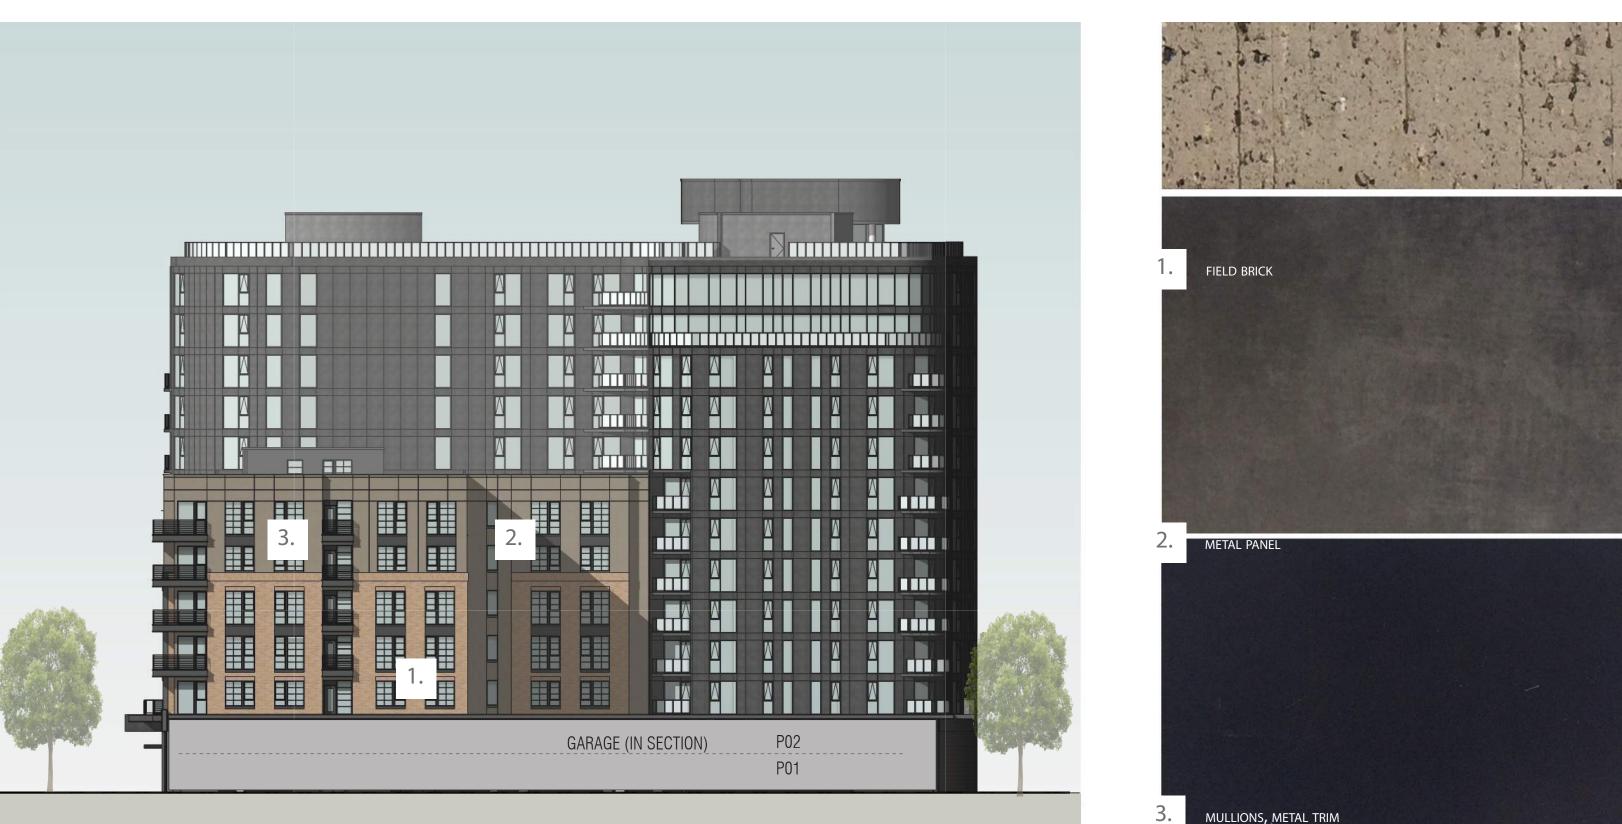

# R2L:ARCHITECTS

NORTH ELEVATION

MULLIONS, METAL TRIM

MATERIAL LEGEND

**R2L**:ARCHITECTS

EAST ELEVATION

R2L:ARCHITECTS

SOUTH ELEVATION

## MATERIAL LEGEND

**R2L:**ARCHITECTS

### WEST ELEVATION

# LLION/ METAL TRIM @ BUILDING A-1 MIDRISE

MATERIAL LEGEND – BUILDING A1

## **R2L**:ARCHITECTS

WEST ELEVATION

MATERIAL LEGEND