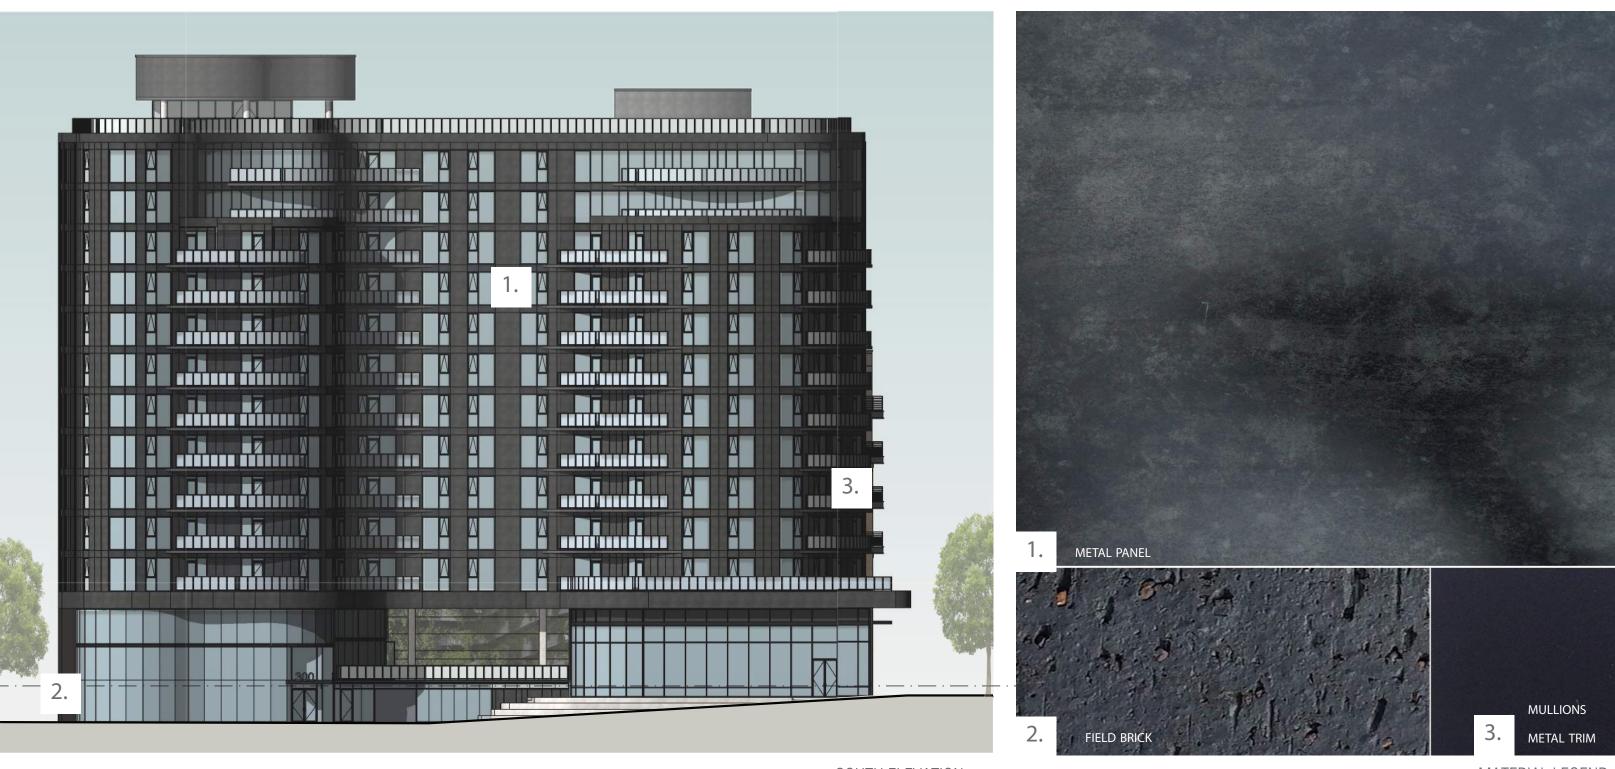

# R2L:ARCHITECTS

NORTH ELEVATION

MULLIONS, METAL TRIM

MATERIAL LEGEND

**R2L**:ARCHITECTS

EAST ELEVATION

R2L:ARCHITECTS

SOUTH ELEVATION

## MATERIAL LEGEND

**R2L:**ARCHITECTS