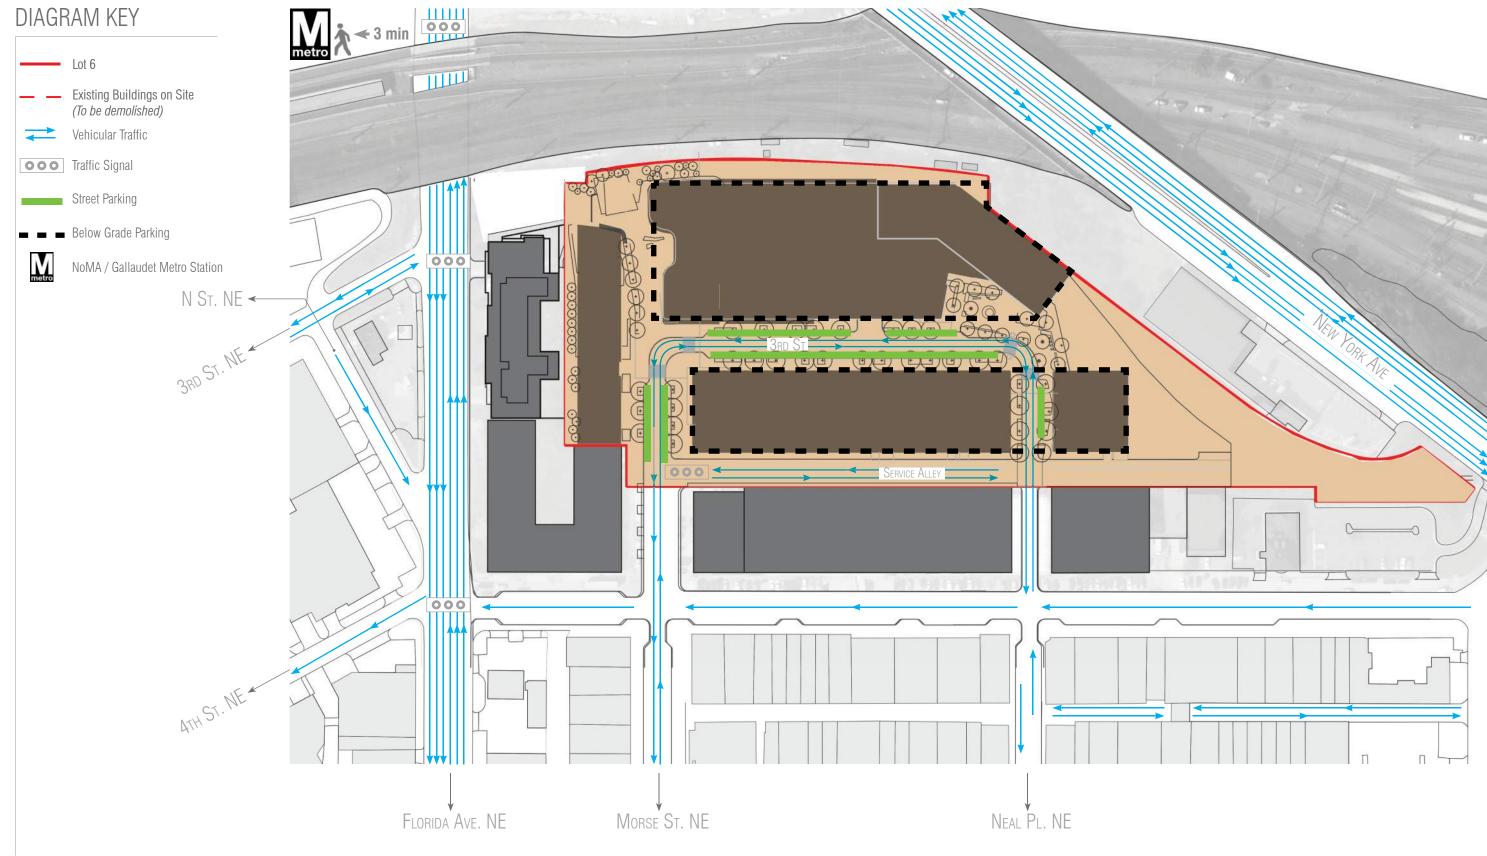

### EXISTING SITE PLAN

Market Terminal - Application for Consolidated and First Stage PUD

September 30, 2016

September 30, 2016

EXISTING: VEHICULAR CIRCULATION

R2L:ARCHITECTS

© 2016 R2L:Architects, PLLC all rights reserved

## DIAGRAM KEY

PROPOSED: VEHICULAR CIRCULATION

SEPTEMBER 30, 2016

26

September 30, 2016

EXISTING: PEDESTRIAN / BICYCLE CIRCULATION

R2L:ARCHITECTS

© 2016 R2L:Architects, PLLC all rights reserved