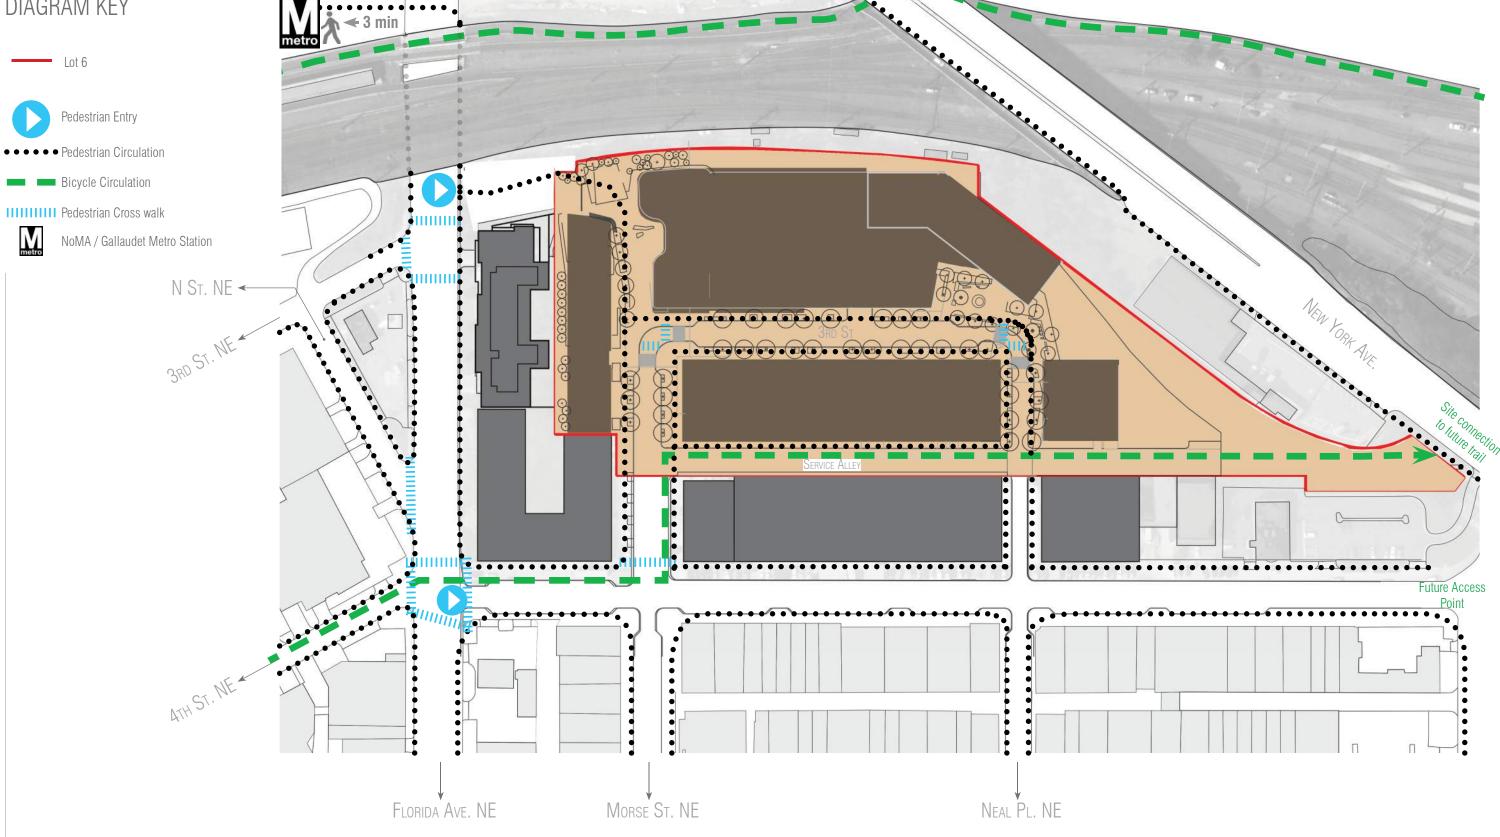

# DIAGRAM KEY

## PROPOSED: PEDESTRIAN / BICYCLE CIRCULATION

SEPTEMBER 30, 2016

28