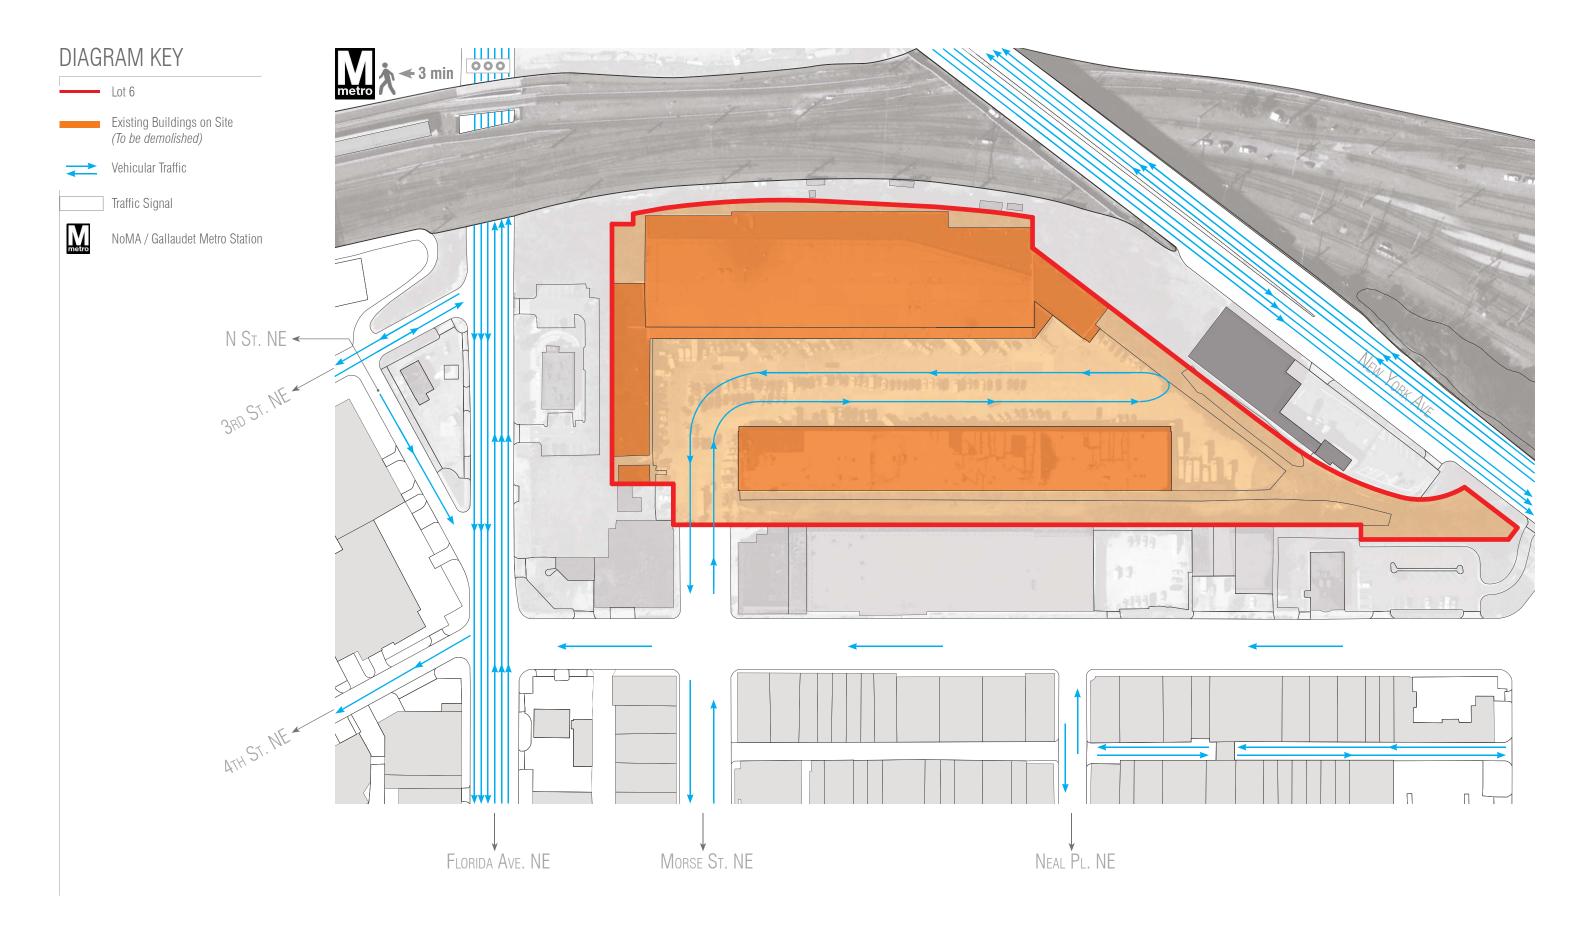

## DIAGRAM KEY

PROPOSED: VEHICULAR CIRCULATION

SEPTEMBER 30, 2016

26

September 30, 2016

EXISTING: PEDESTRIAN / BICYCLE CIRCULATION

R2L:ARCHITECTS

© 2016 R2L:Architects, PLLC all rights reserved