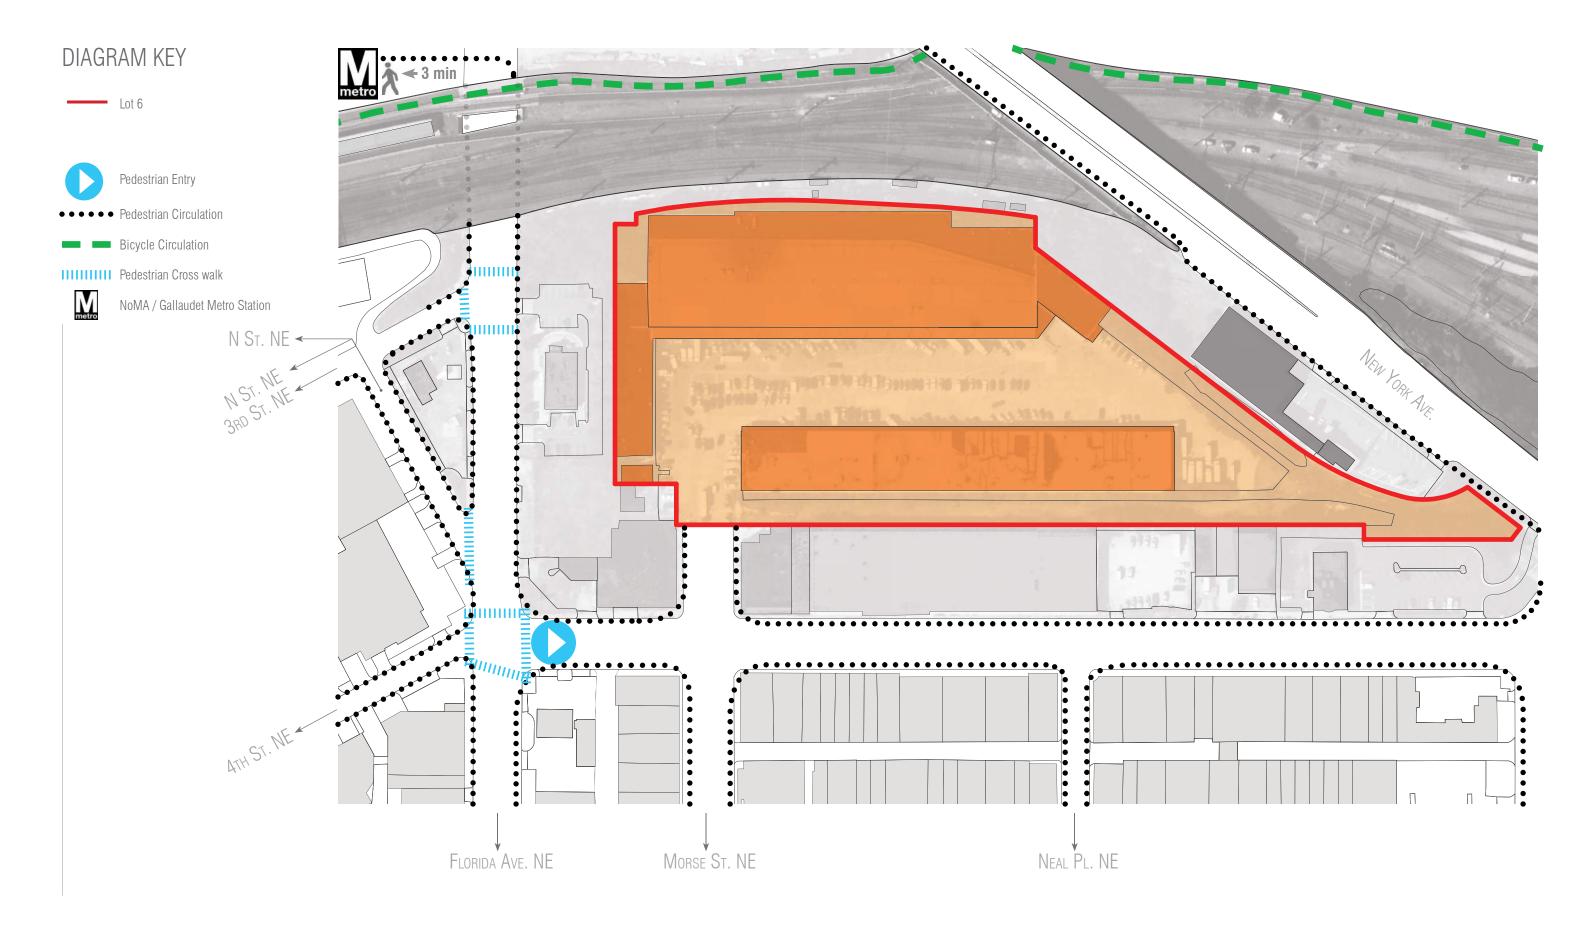

## DIAGRAM KEY

PROPOSED: VEHICULAR CIRCULATION

SEPTEMBER 30, 2016

26

September 30, 2016

EXISTING: PEDESTRIAN / BICYCLE CIRCULATION

R2L:ARCHITECTS

© 2016 R2L:Architects, PLLC all rights reserved

# DIAGRAM KEY