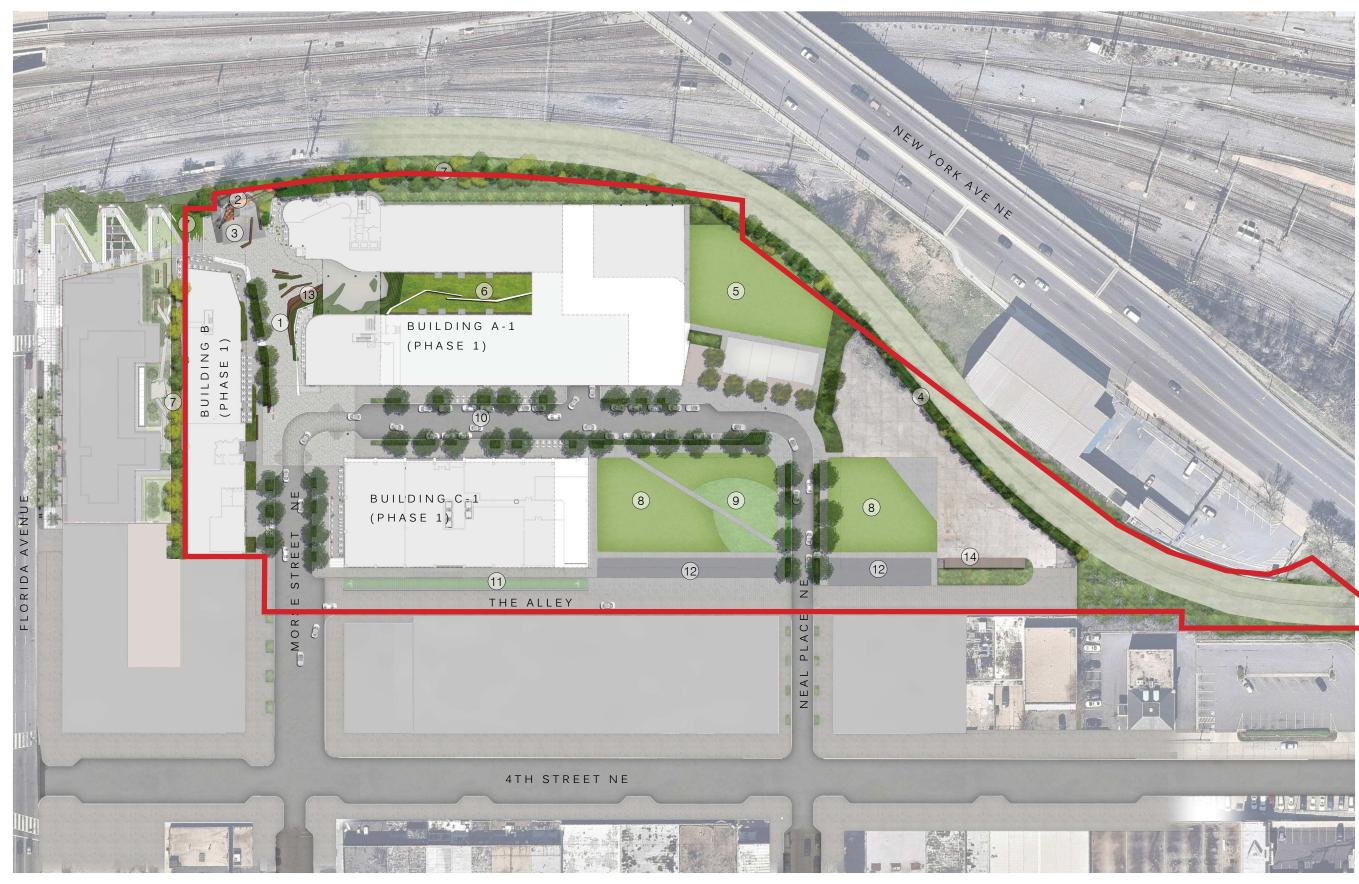

Illustrative Site Plan - CONSOLIDATED PUD

Scale: 1" = 100'-0"

Market Terminal - Application for Consolidated and First Stage PUD

© 2016 R2L:Architects, PLLC all rights reserved

#### PUD BOUNDARY

- 1 MORSE STREET PLAZA
- 2 GANTRY STRUCTURE
- 3 FOG WATER FEATURE
- 4 PLANTED BUFFER
- 5 RESIDENTS DOG EXERCISE AREA
- 6 COURTYARD
- 7 BIO-RETENTION GARDENS
- 8 MULTIUSE LAWN
- 9 SYNTHETIC LAWN
- 10 NEW THIRD STREET NE
- 11 BIKE LANE
- (12) GRAVEL PAVEMENT
- (13) TERRACED SEATING
- (14) EXISTING STRUCTURE