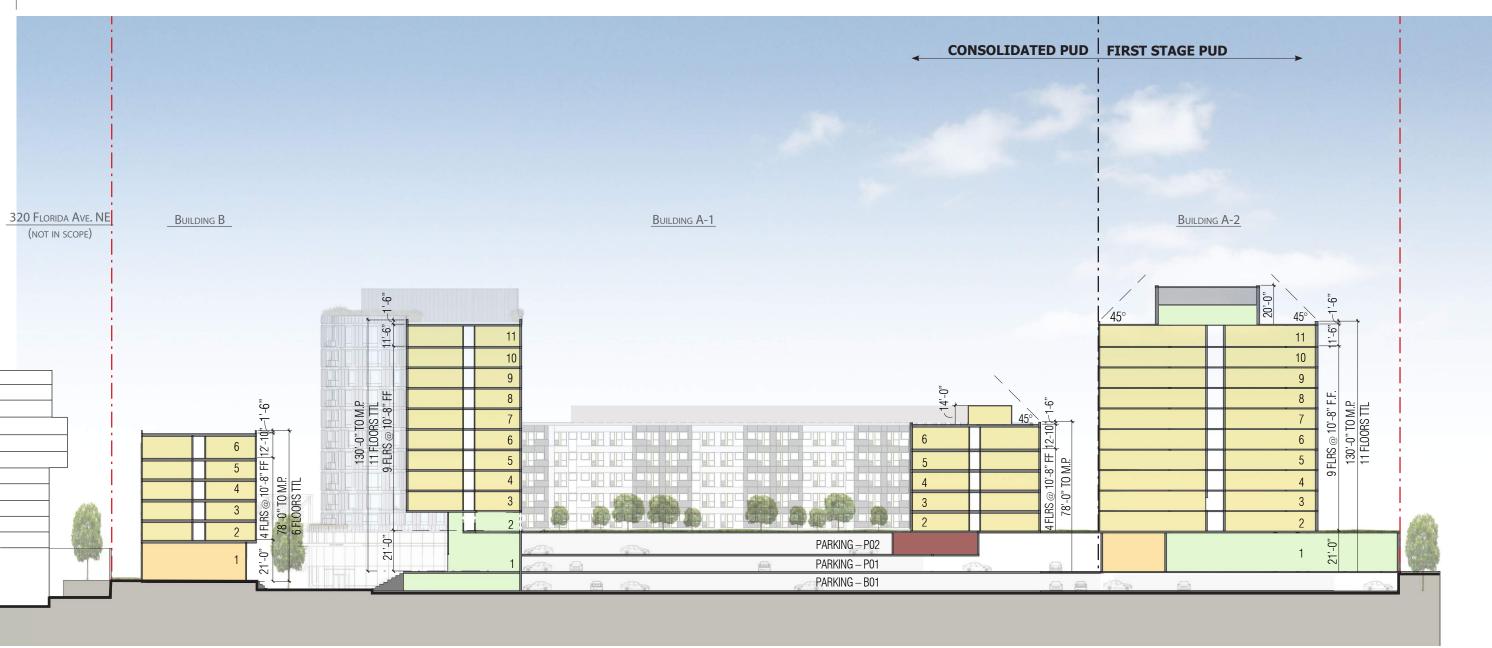

### NOTE:

REFERE TO ZONING DIAGRAMS FOR LOCATION OF MEASURING POINTS.
SPOT ELEVATIONS FOR THOSE DRAWINGS ARE ASSUMED TO BE +0.00' AND TAKEN FROM THE FOLLOWING MEASURING POINTS

BUILDINGS A-1 & A-2: 80.0' (THIRD STREET NE)
BUILDING B: 74.0' (SECTION THIRD STREET NE & MORSE STREET NE)
BUILDINGS C-1 & C-2: 81.0' (3RD STREET NE)
BUILDING D: 84.0' (NEAL PLACE NE)

KEY PLAN

SCALE: 1" = 50'-0"

January 15, 2016

Overall N-S Section 1

- · - · LOT LINE
- · - · PHASE LINE
RESIDENTIAL
AMENITY
RETAIL
OFFICE
MECHANICAL
LOBBY
LOADING/SUPPORT SPACE

### NOTE:

REFERE TO ZONING DIAGRAMS FOR LOCATION OF MEASURING POINTS.
SPOT ELEVATIONS FOR THOSE DRAWINGS ARE ASSUMED TO BE +0.00' AND TAKEN FROM THE FOLLOWING MEASURING POINTS

BUILDINGS A-1 & A-2: 80.0' (THIRD STREET NE)
BUILDING B: 76.0' (SECTION THIRD STREET NE & MORSE STREET NE)
BUILDINGS C-1 & C-2: 81.0' (3RD STREET NE)
BUILDING D: 84.0' (NEAL PLACE NE)