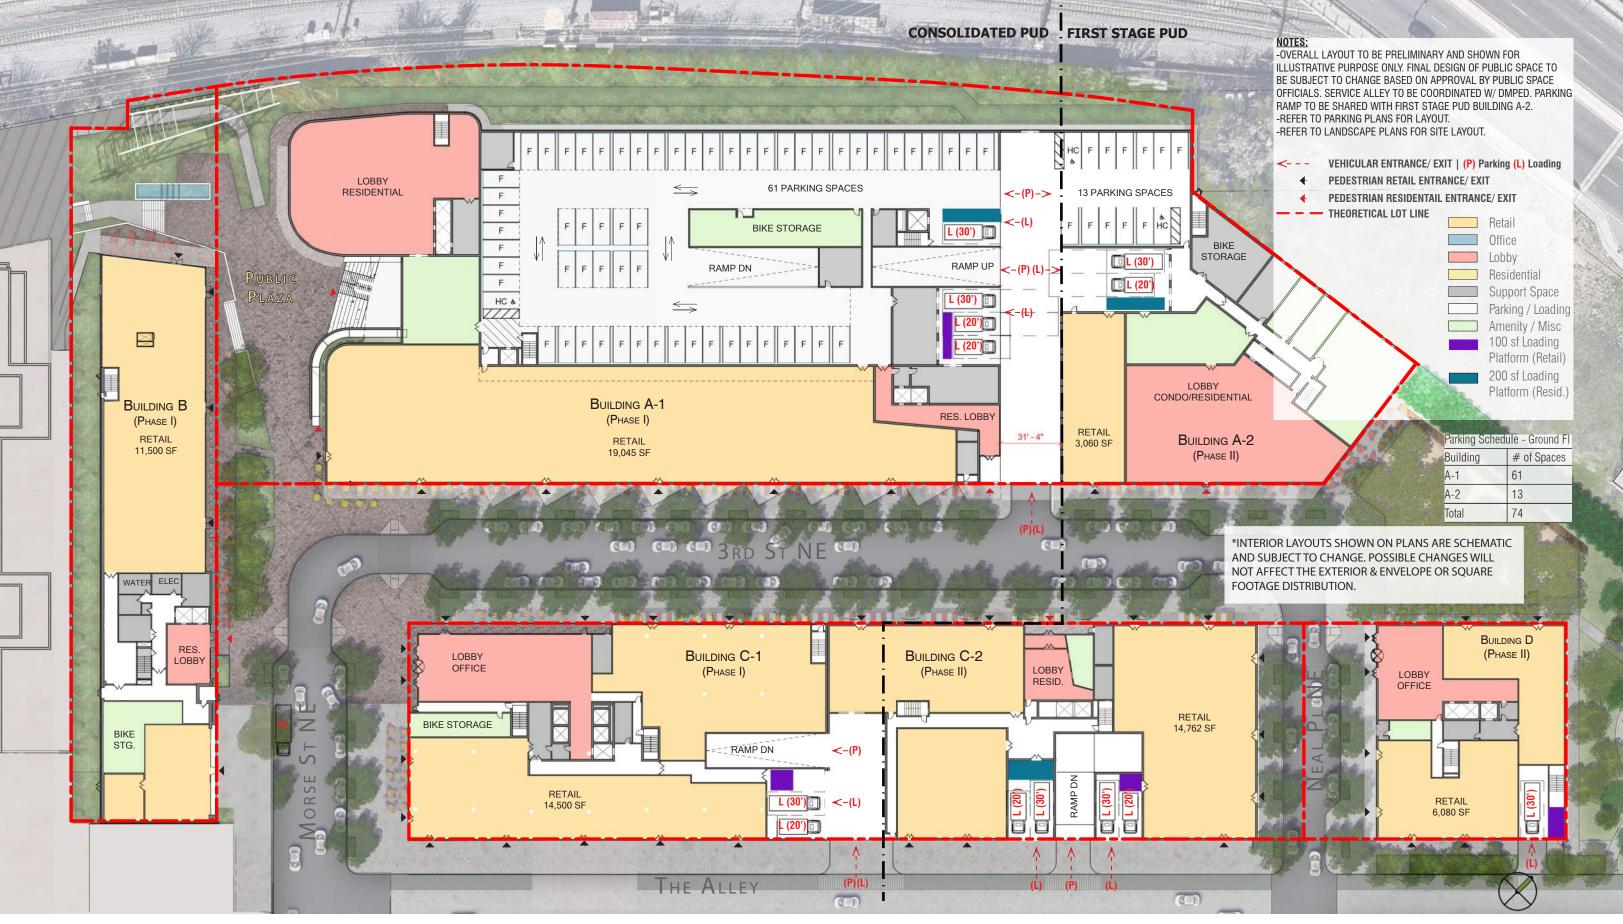

# Building Plans, Sections & Elevations - Phase II

PARKING BO2 - CONSOLIDATED AND FIRST STAGE PUD

Scale: 1" = 50'-0"

JANUARY 15, 2016

67 KETTLER

GROUND FLOOR PO1 - CONSOLIDATED AND FIRST STAGE PUD

Scale: 1" = 50'-0"