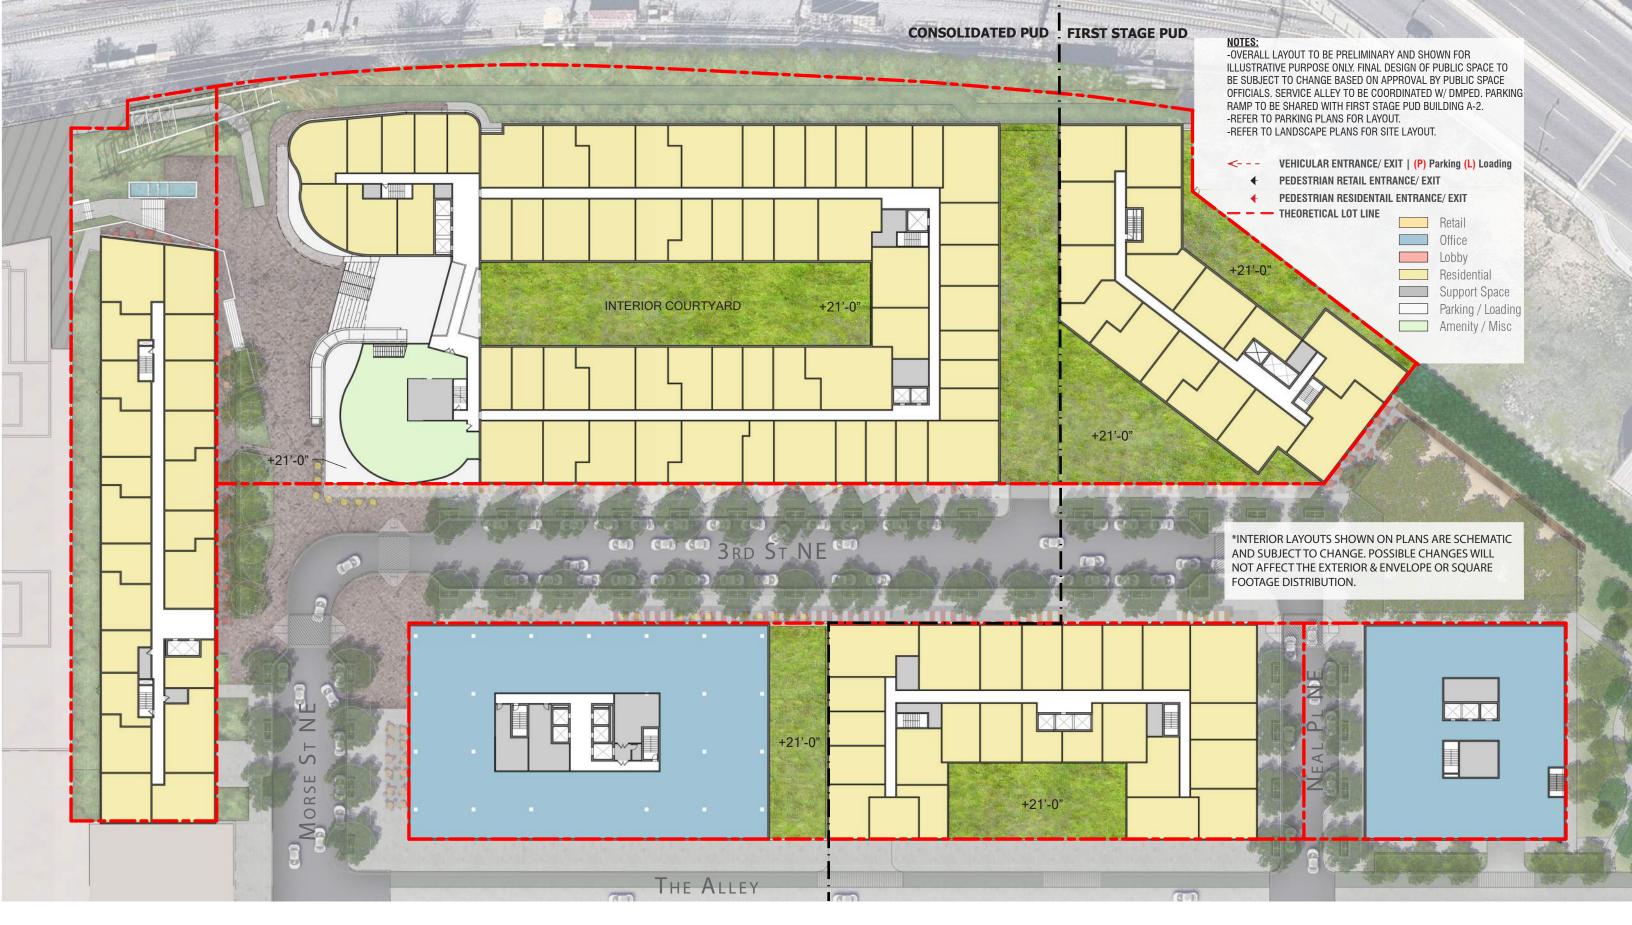

JANUARY 15, 2016

January 15, 2016

Scale: 1'' = 50'-0''

SECOND FLOOR - CONSOLIDATED AND FIRST STAGE PUD

3RD-6TH FLOOR - CONSOLIDATED AND FIRST STAGE PUD

Scale: 1" = 50'-0"

JANUARY 15, 2016

JANUARY 15, 2016 SCALE: 1" = 50'-0"