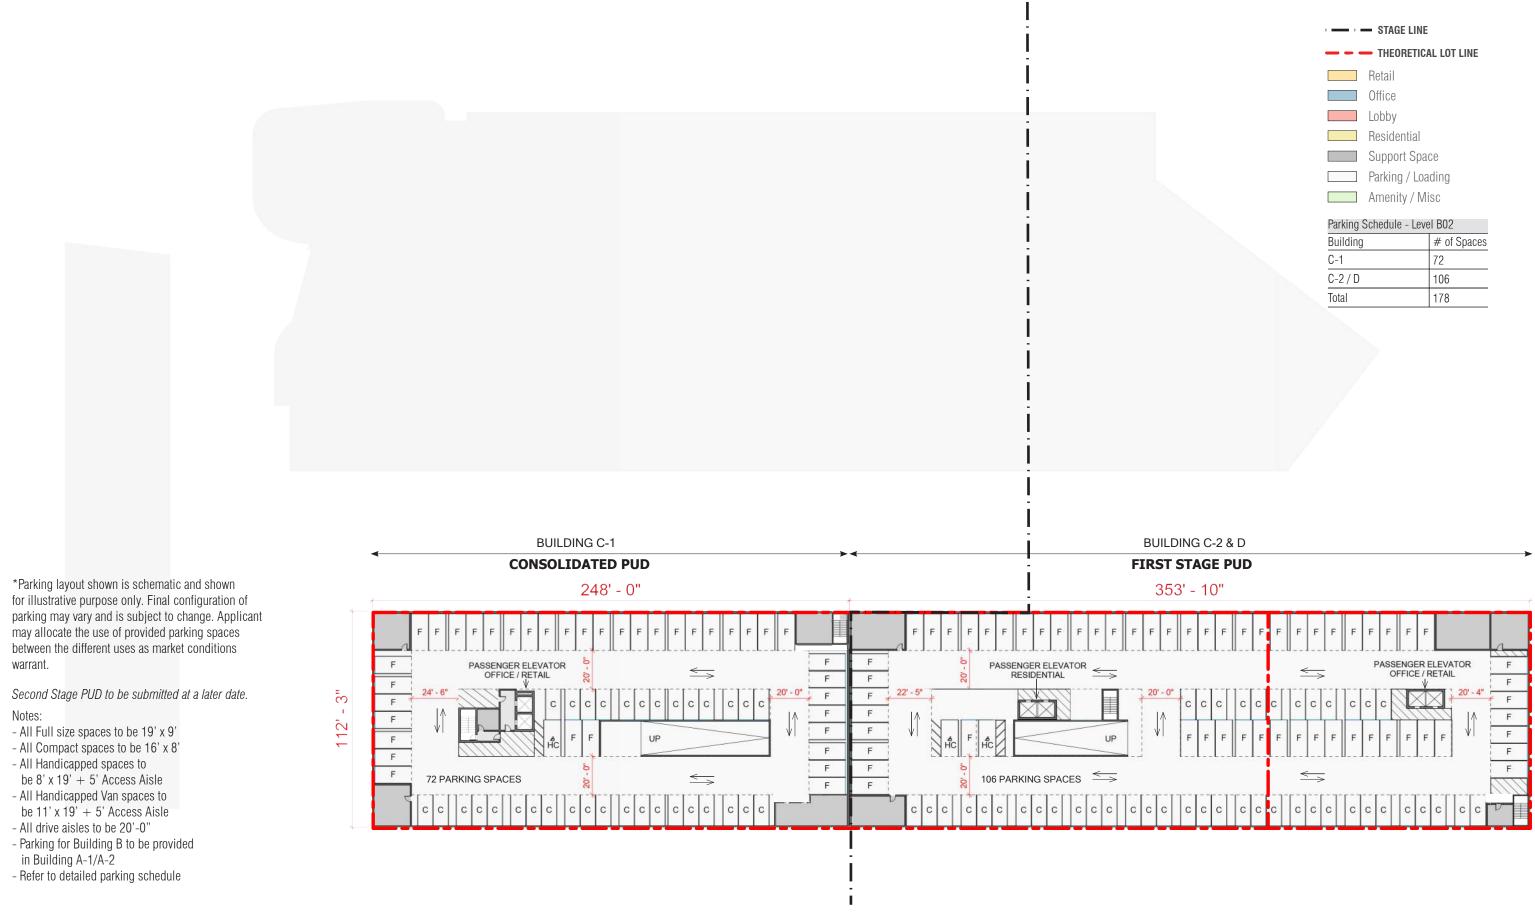

# Building Plans, Sections & Elevations - Phase II

PARKING BO2 - CONSOLIDATED AND FIRST STAGE PUD

Scale: 1" = 50'-0"

JANUARY 15, 2016

67 KETTLER

GROUND FLOOR PO1 - CONSOLIDATED AND FIRST STAGE PUD

Scale: 1" = 50'-0"