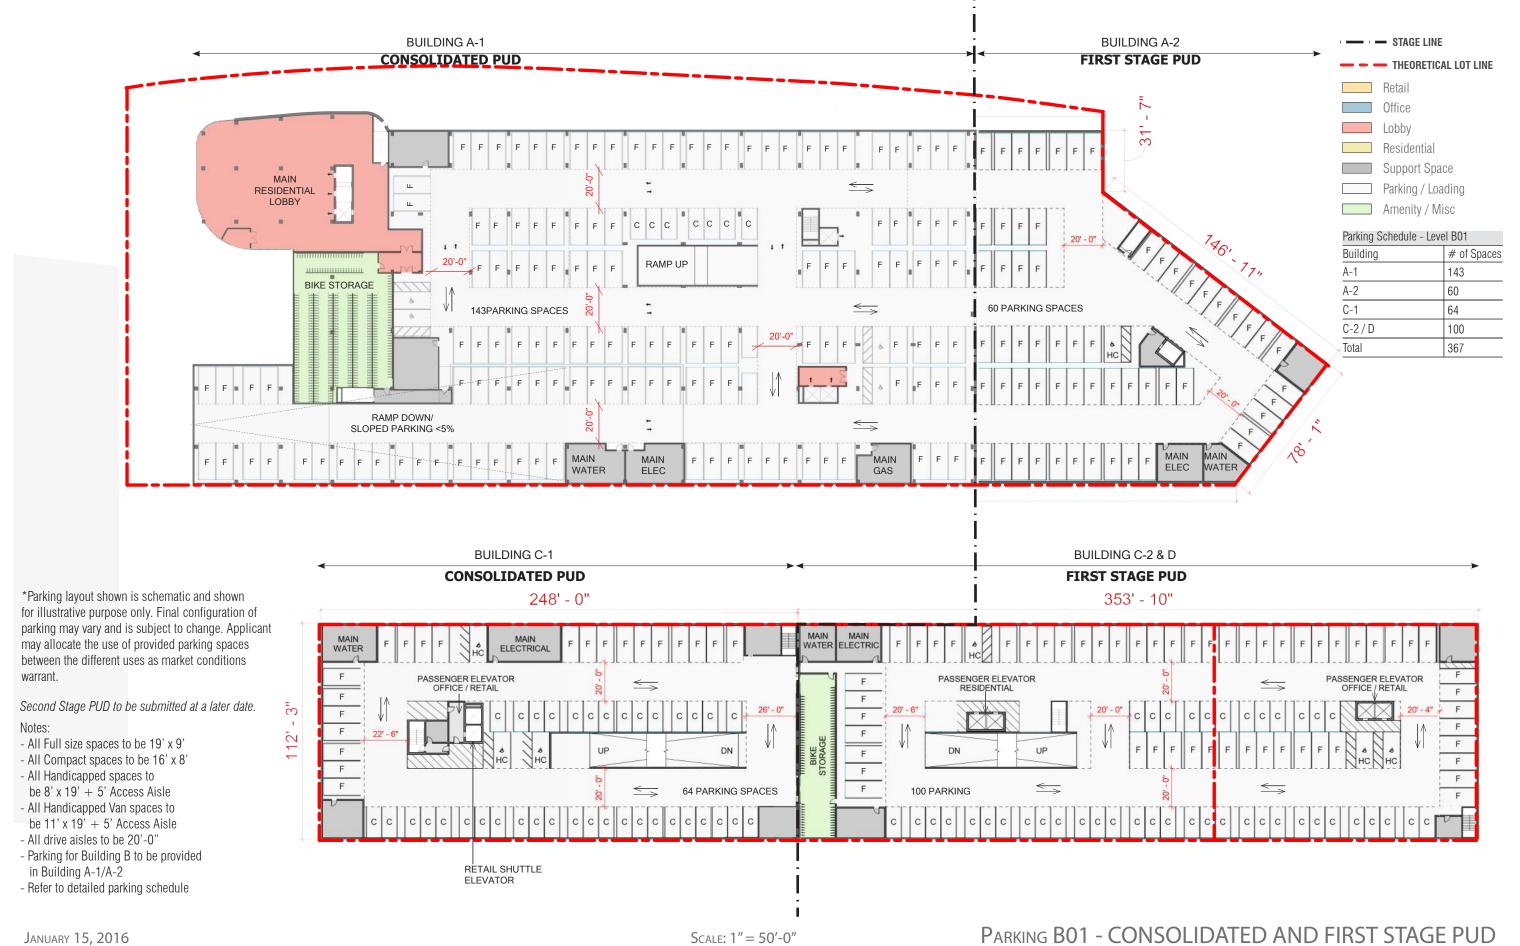

# Building Plans, Sections & Elevations - Phase II

PARKING BO2 - CONSOLIDATED AND FIRST STAGE PUD

Scale: 1" = 50'-0"

JANUARY 15, 2016

67 KETTLER

GROUND FLOOR PO1 - CONSOLIDATED AND FIRST STAGE PUD

Scale: 1" = 50'-0"