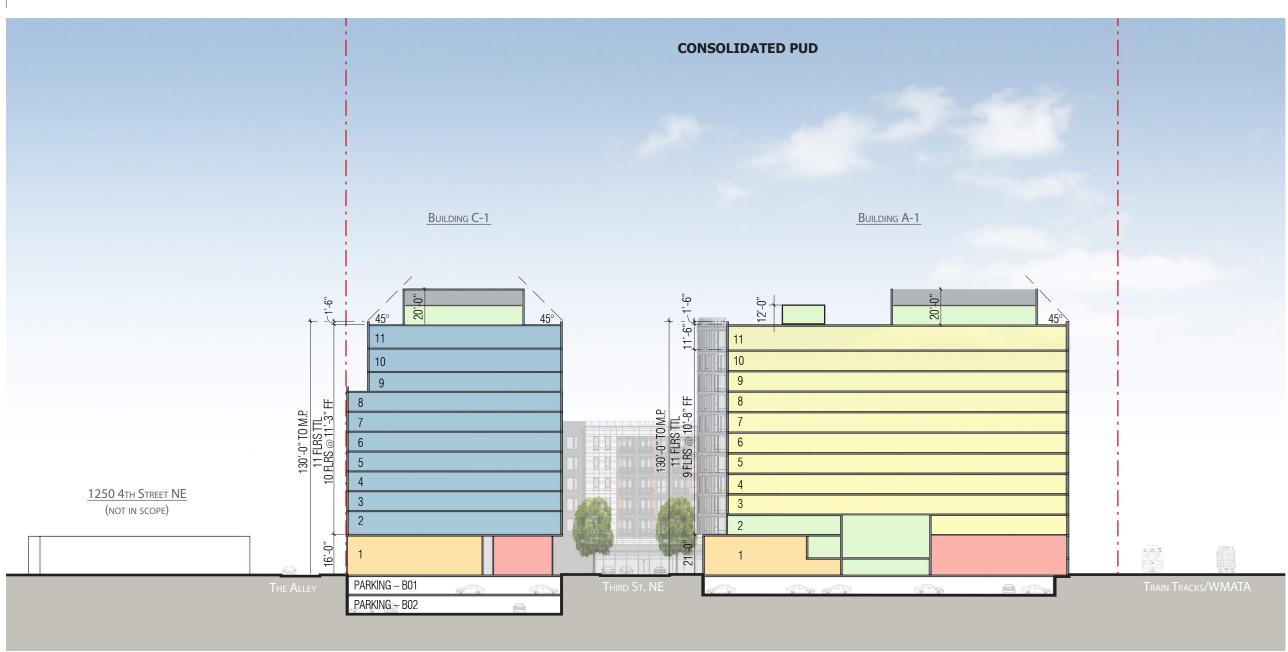

### NOTE:

REFERE TO ZONING DIAGRAMS FOR LOCATION OF MEASURING POINTS. SPOT ELEVATIONS FOR THOSE DRAWINGS ARE ASSUMED TO BE +0.00' AND TAKEN FROM THE FOLLOWING MEASURING POINTS

BUILDINGS A-1 & A-2: 80.0' (THIRD STREET NE)
BUILDING B: 74.0' (SECTION THIRD STREET NE & MORSE STREET NE)
BUILDINGS C-1 & C-2: 81.0' (3RD STREET NE)
BUILDING D: 84.0' (NEAL PLACE NE)

KEV DIA

January 15, 2016 Overall E-W Section 1

- · — · LOT LINE
- · — · PHASE LINE
RESIDENTIAL
AMENITY
RETAIL
OFFICE
MECHANICAL
LOBBY
LOADING/SUPPORT SPACE