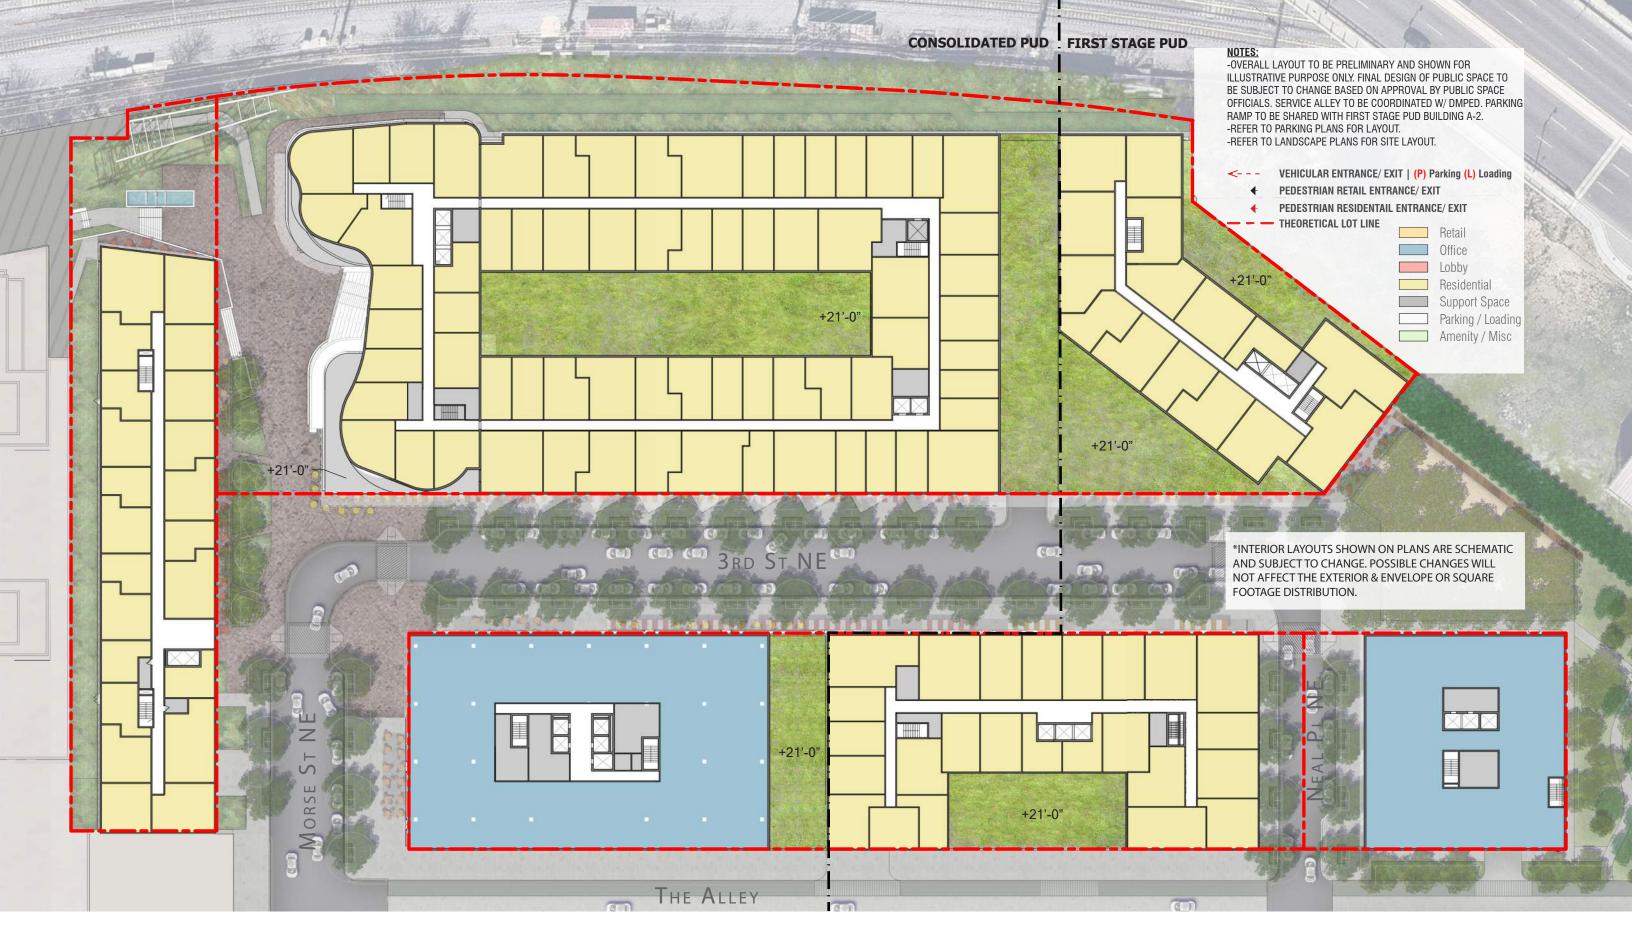

# Building Plans, Sections & Elevations - Phase II

PARKING BO2 - CONSOLIDATED AND FIRST STAGE PUD

Scale: 1" = 50'-0"

JANUARY 15, 2016

67 KETTLER

GROUND FLOOR PO1 - CONSOLIDATED AND FIRST STAGE PUD

Scale: 1" = 50'-0"