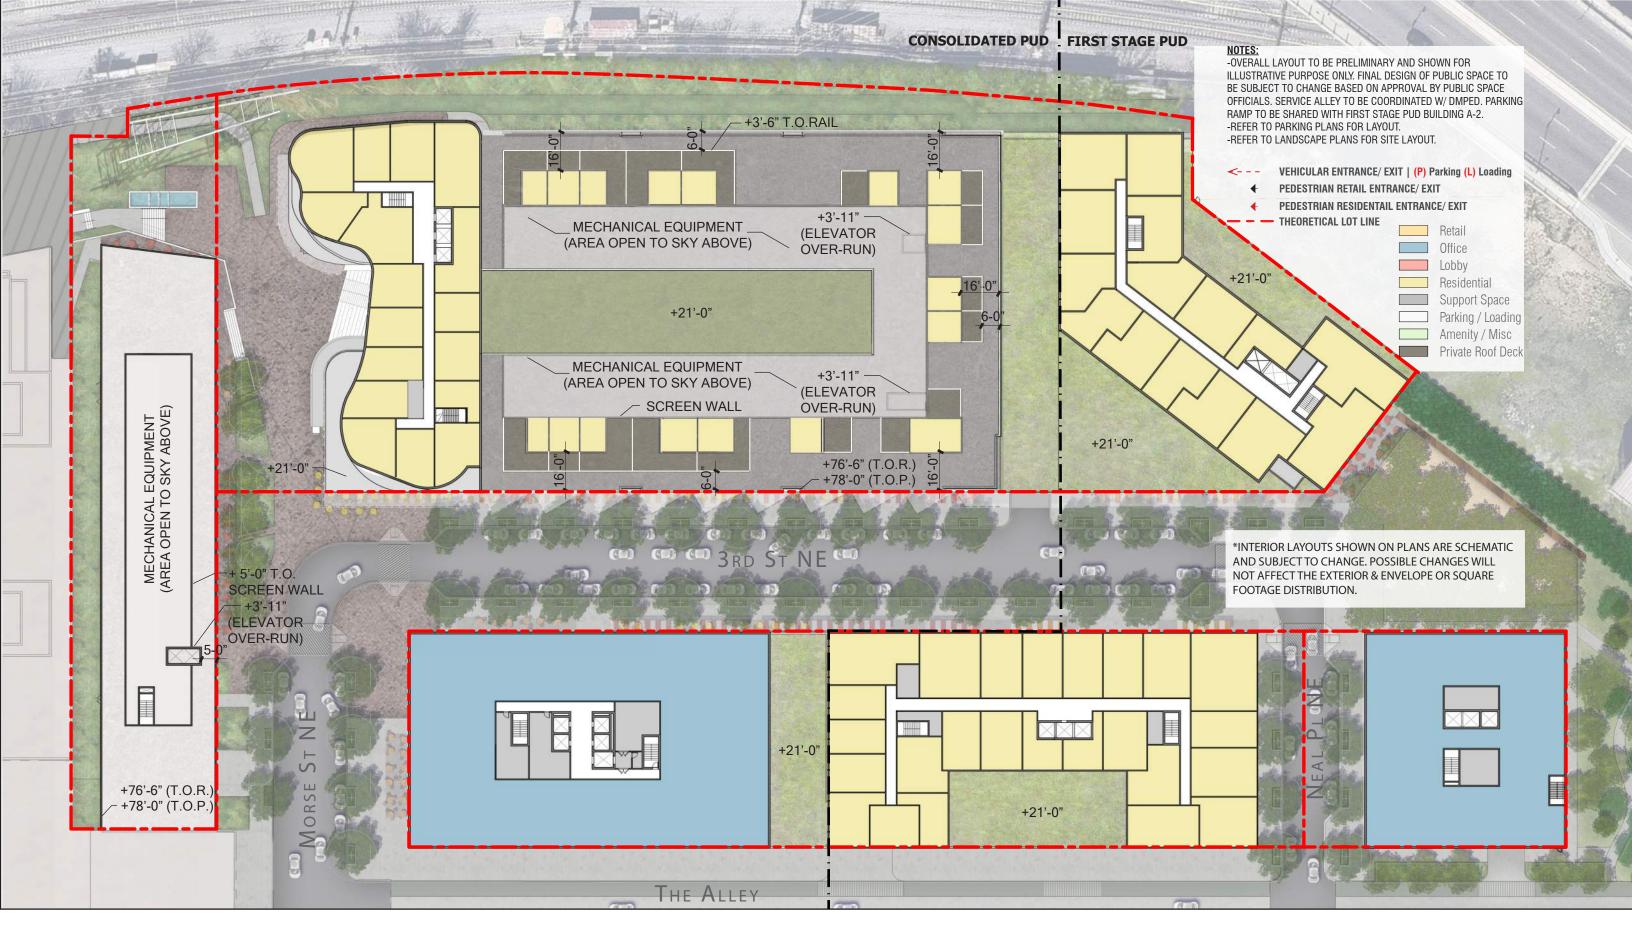

7TH-11TH FLOORS - CONSOLIDATED AND FIRST STAGE PUD

ROOF PLAN - CONSOLIDATED AND FIRST STAGE PUD

Scale: 1'' = 50' - 0''

January 15, 2016

JANUARY 15, 2016

Scale: 1'' = 50'-0''

UPPER ROOF PLAN - CONSOLIDATED AND FIRST STAGE PUD