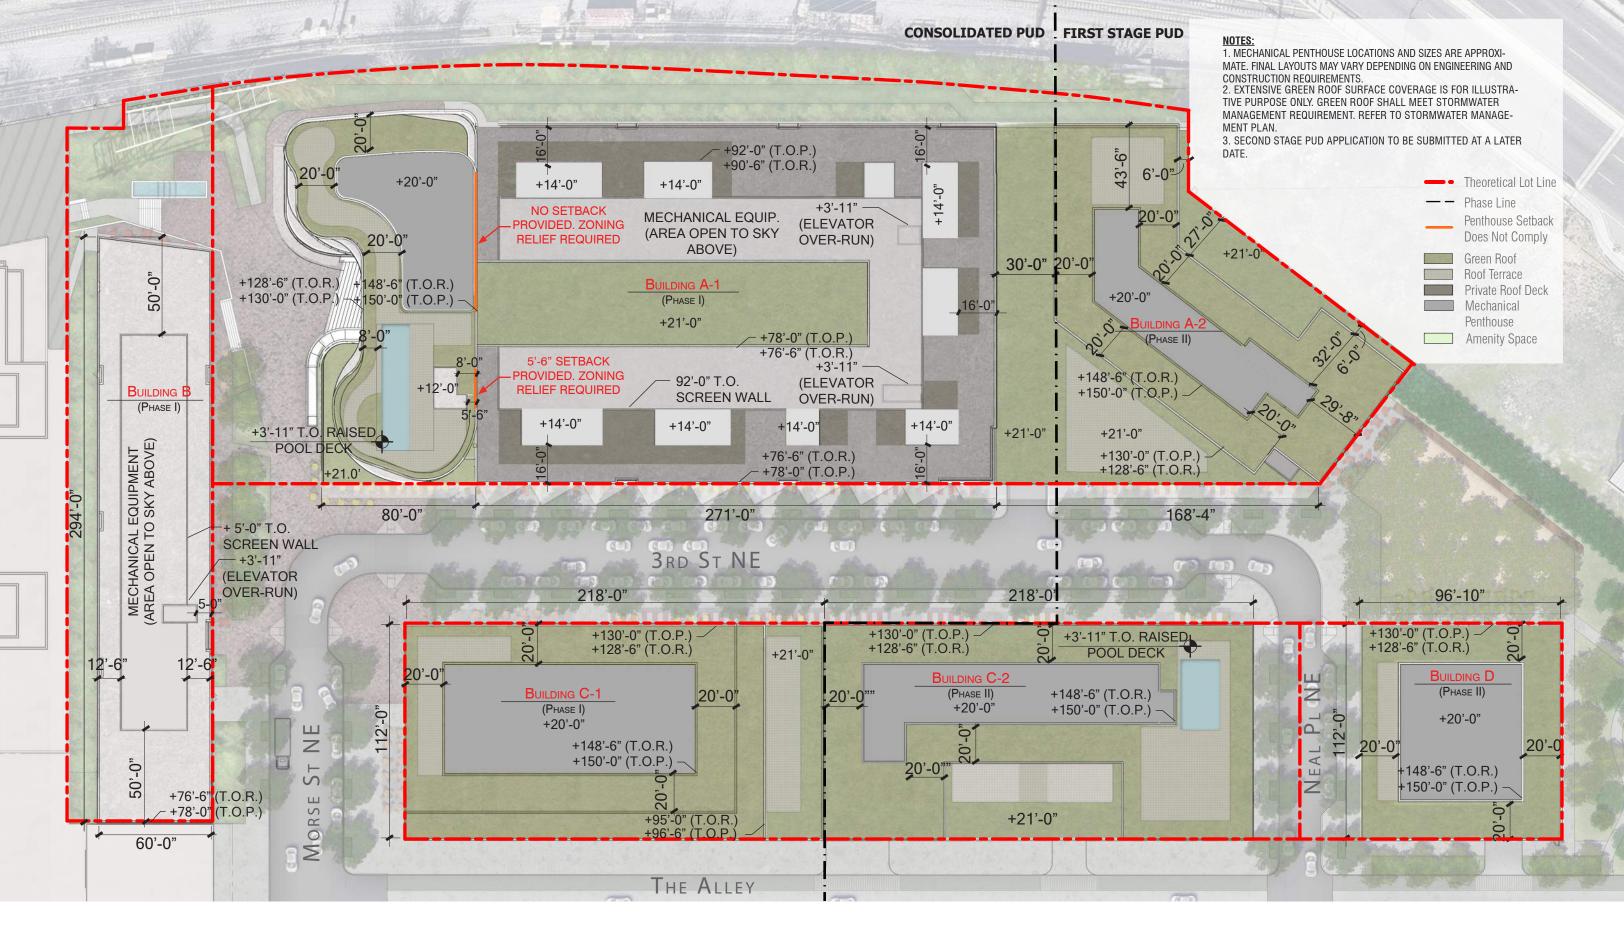

7TH-11TH FLOORS - CONSOLIDATED AND FIRST STAGE PUD

ROOF PLAN - CONSOLIDATED AND FIRST STAGE PUD

Scale: 1'' = 50' - 0''

January 15, 2016

JANUARY 15, 2016

Scale: 1'' = 50'-0''

UPPER ROOF PLAN - CONSOLIDATED AND FIRST STAGE PUD

### NOTE:

REFERE TO ZONING DIAGRAMS FOR LOCATION OF MEASURING POINTS.
SPOT ELEVATIONS FOR THOSE DRAWINGS ARE ASSUMED TO BE +0.00' AND TAKEN FROM THE FOLLOWING MEASURING POINTS

BUILDINGS A-1 & A-2: 80.0' (THIRD STREET NE)
BUILDING B: 74.0' (SECTION THIRD STREET NE & MORSE STREET NE)
BUILDINGS C-1 & C-2: 81.0' (3RD STREET NE)
BUILDING D: 84.0' (NEAL PLACE NE)