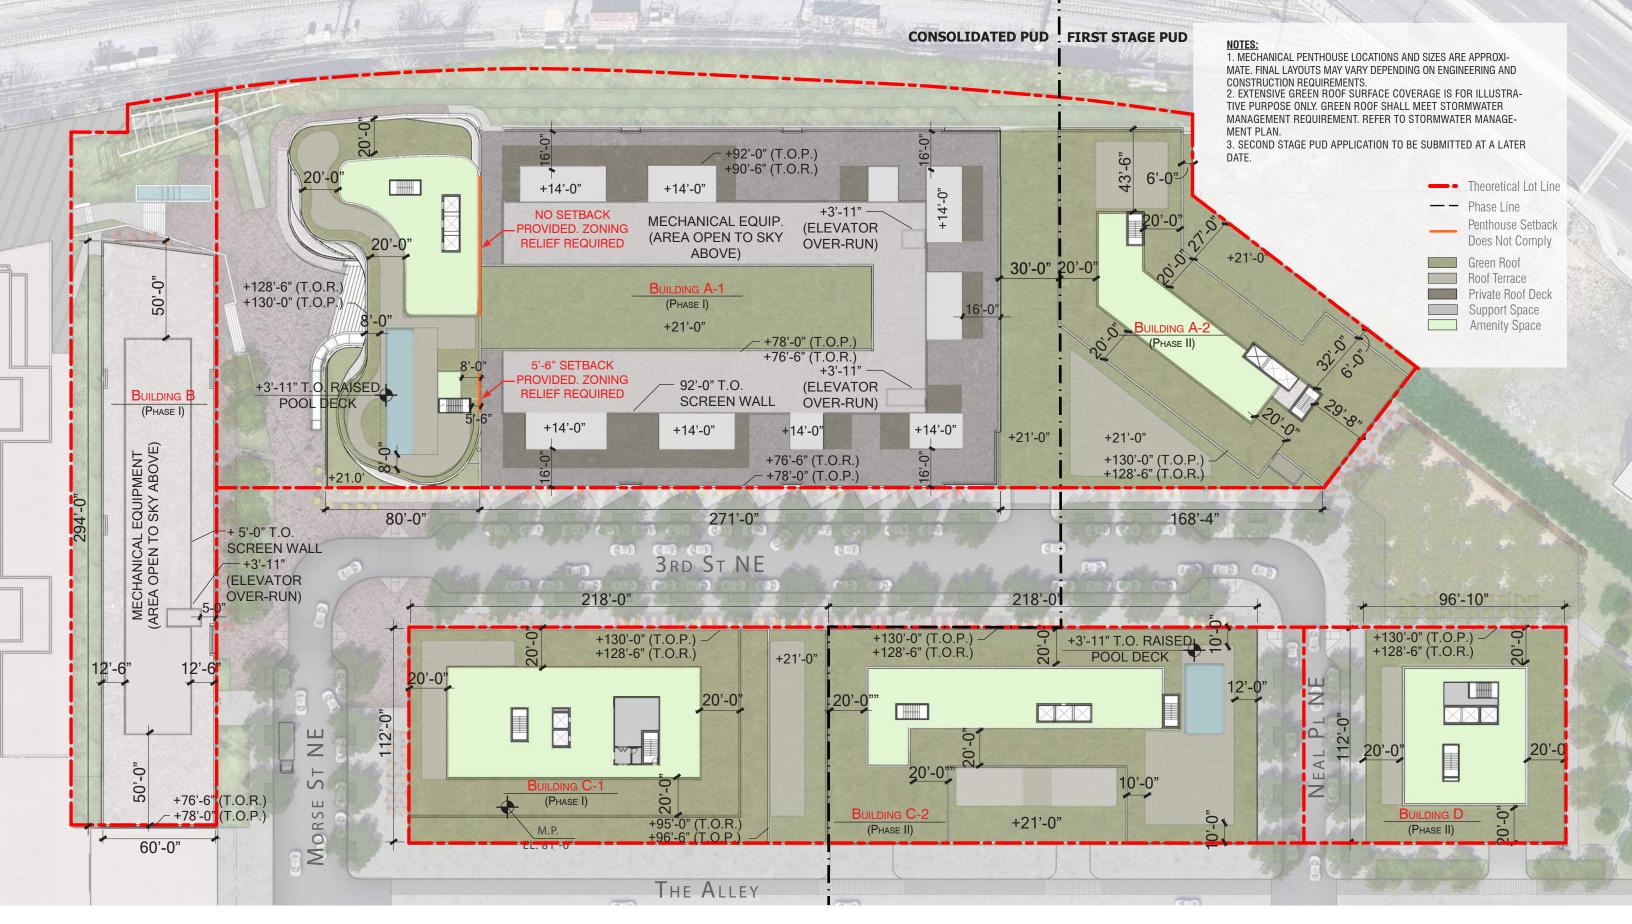

7TH-11TH FLOORS - CONSOLIDATED AND FIRST STAGE PUD

ROOF PLAN - CONSOLIDATED AND FIRST STAGE PUD

Scale: 1'' = 50' - 0''

January 15, 2016

JANUARY 15, 2016

Scale: 1'' = 50'-0''

UPPER ROOF PLAN - CONSOLIDATED AND FIRST STAGE PUD

### NOTE:

REFERE TO ZONING DIAGRAMS FOR LOCATION OF MEASURING POINTS.
SPOT ELEVATIONS FOR THOSE DRAWINGS ARE ASSUMED TO BE +0.00' AND TAKEN FROM THE FOLLOWING MEASURING POINTS

BUILDINGS A-1 & A-2: 80.0' (THIRD STREET NE)
BUILDING B: 74.0' (SECTION THIRD STREET NE & MORSE STREET NE)
BUILDINGS C-1 & C-2: 81.0' (3RD STREET NE)
BUILDING D: 84.0' (NEAL PLACE NE)