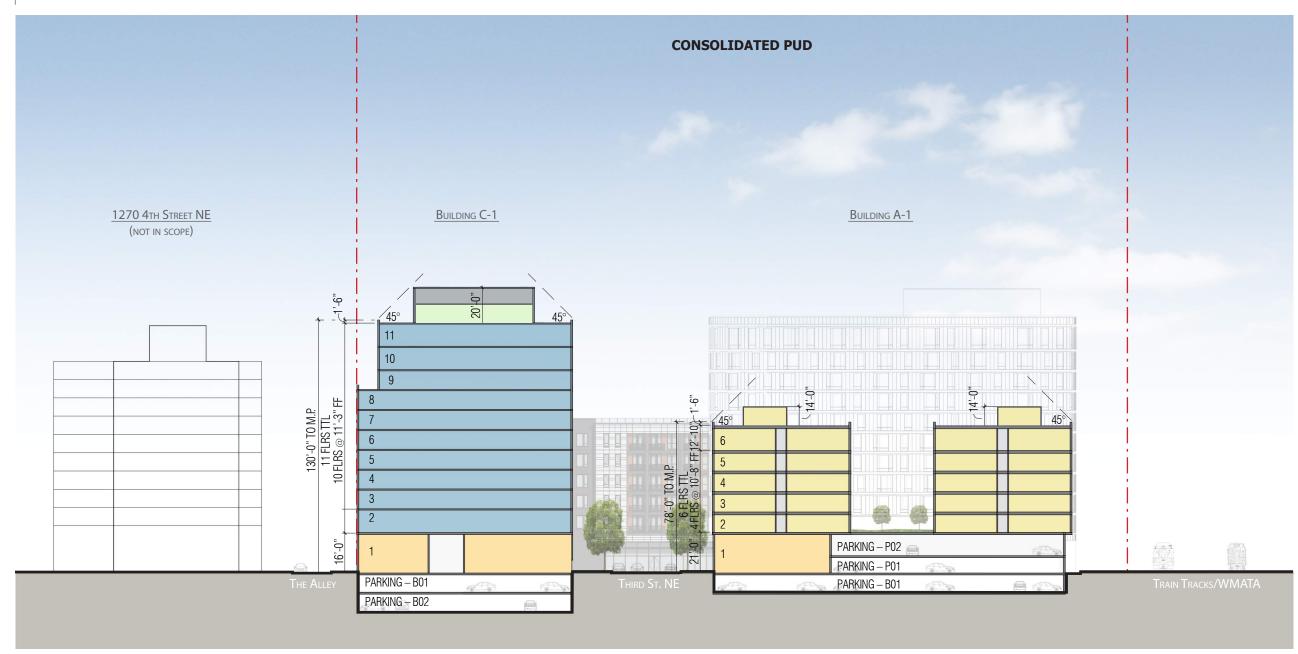

### NOTE:

REFERE TO ZONING DIAGRAMS FOR LOCATION OF MEASURING POINTS. SPOT ELEVATIONS FOR THOSE DRAWINGS ARE ASSUMED TO BE +0.00' AND TAKEN FROM THE FOLLOWING MEASURING POINTS

BUILDINGS A-1 & A-2: 80.0' (THIRD STREET NE)
BUILDING B: 74.0' (SECTION THIRD STREET NE & MORSE STREET NE)
BUILDINGS C-1 & C-2: 81.0' (3RD STREET NE)
BUILDING D: 84.0' (NEAL PLACE NE)

KEV DIA

January 15, 2016 Overall E-W Section 1

- · — · LOT LINE
- · — · PHASE LINE
RESIDENTIAL
AMENITY
RETAIL
OFFICE
MECHANICAL
LOBBY
LOADING/SUPPORT SPACE