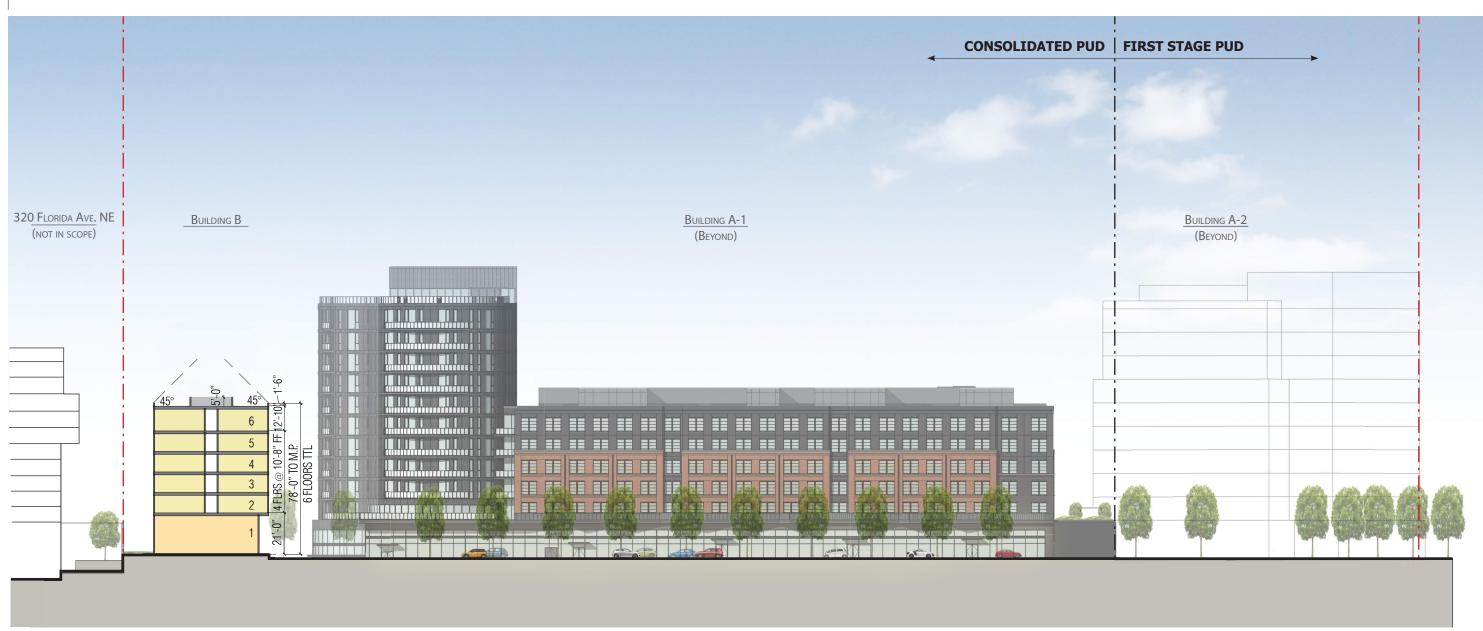

### NOTE:

REFERE TO ZONING DIAGRAMS FOR LOCATION OF MEASURING POINTS.
SPOT ELEVATIONS FOR THOSE DRAWINGS ARE ASSUMED TO BE +0.00' AND TAKEN FROM THE FOLLOWING MEASURING POINTS

BUILDINGS A-1 & A-2: 80.0' (THIRD STREET NE)
BUILDING B: 76.0' (SECTION THIRD STREET NE & MORSE STREET NE)
BUILDINGS C-1 & C-2: 81.0' (3RD STREET NE)
BUILDING D: 84.0' (NEAL PLACE NE)

KEV PLAN

January 15, 2016 Overall N-S Section 2