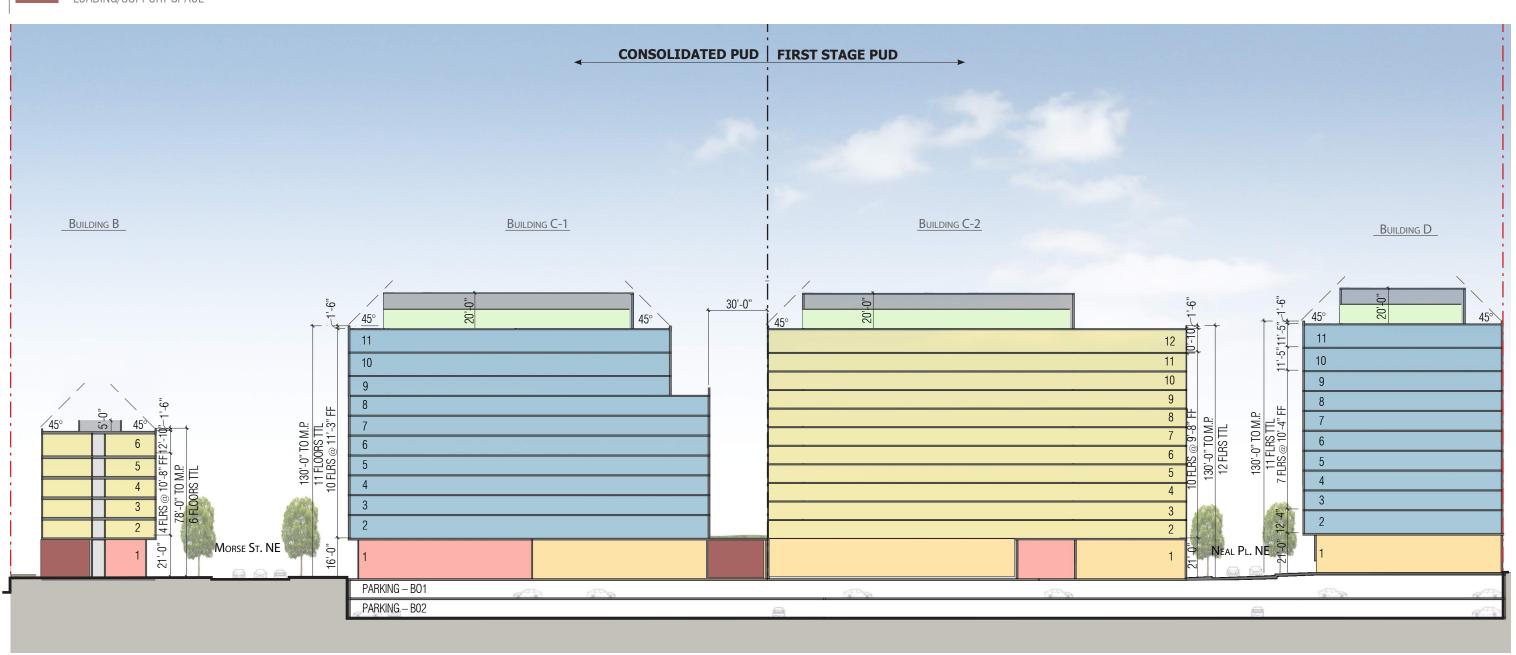

### NOTE:

REFERE TO ZONING DIAGRAMS FOR LOCATION OF MEASURING POINTS.
SPOT ELEVATIONS FOR THOSE DRAWINGS ARE ASSUMED TO BE +0.00' AND TAKEN FROM THE FOLLOWING MEASURING POINTS

BUILDINGS A-1 & A-2: 80.0' (THIRD STREET NE)
BUILDING B: 74.0' (SECTION THIRD STREET NE & MORSE STREET NE)
BUILDINGS C-1 & C-2: 81.0' (3RD STREET NE)
BUILDING D: 84.0' (NEAL PLACE NE)

KEY PLAN

SCALE: 1" = 50'-0"

January 15, 2016

Overall N-S Section 1

- · - · LOT LINE
- · - · PHASE LINE
RESIDENTIAL
AMENITY
RETAIL
OFFICE
MECHANICAL
LOBBY
LOADING/SUPPORT SPACE