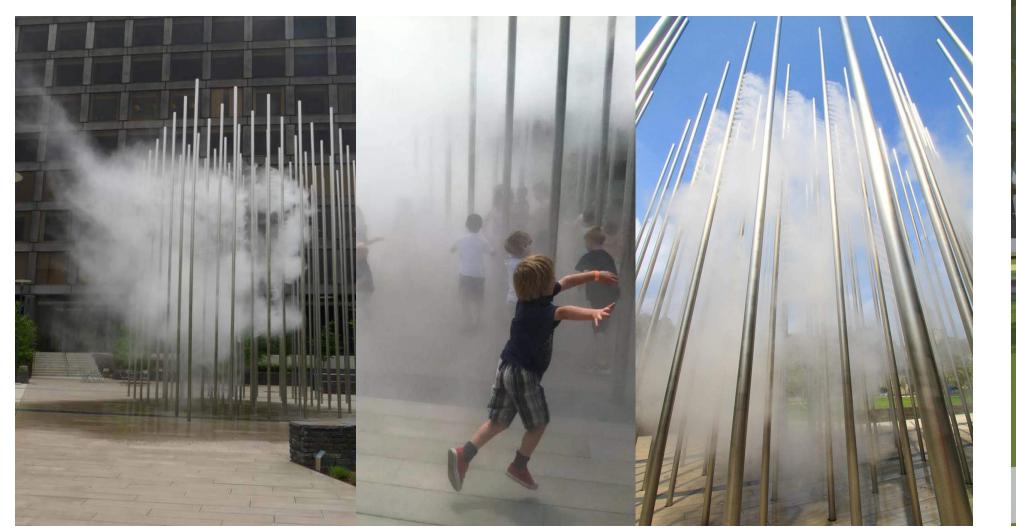

#### ACCENT LIGHTING

OUTDOOR ROOM

December 23, 2016

GANTRY WITH FOG
December 23, 2016

O C U L U S

PEDESTRIAN CIRCULATION

TRAIN CIRCULATION ALONG NORTH EDGE, VIEWS FRAMED BY GANTRY STRUCTURE

Morse Street Plaza - Park Activation