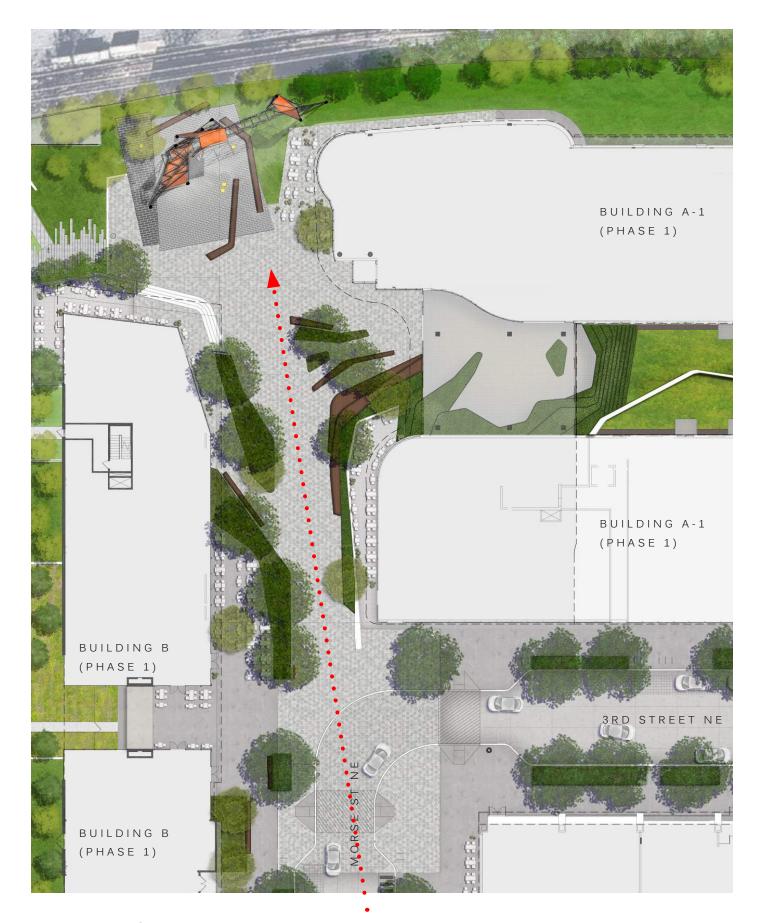

## Morse Street Plaza Gantry

R2LZØNINGCOMMISSIONTS District of Columbia CASE NO.15-27 EXHIBIT NO.61A11

BENEATH THE GANTRY

Morse Street Plaza Gantry

R2L:ARCHITECTS OCULUS

#### ACCENT LIGHTING

OUTDOOR ROOM

December 23, 2016

GANTRY WITH FOG
December 23, 2016

O C U L U S

PEDESTRIAN CIRCULATION

TRAIN CIRCULATION ALONG NORTH EDGE, VIEWS FRAMED BY GANTRY STRUCTURE

Morse Street Plaza - Park Activation