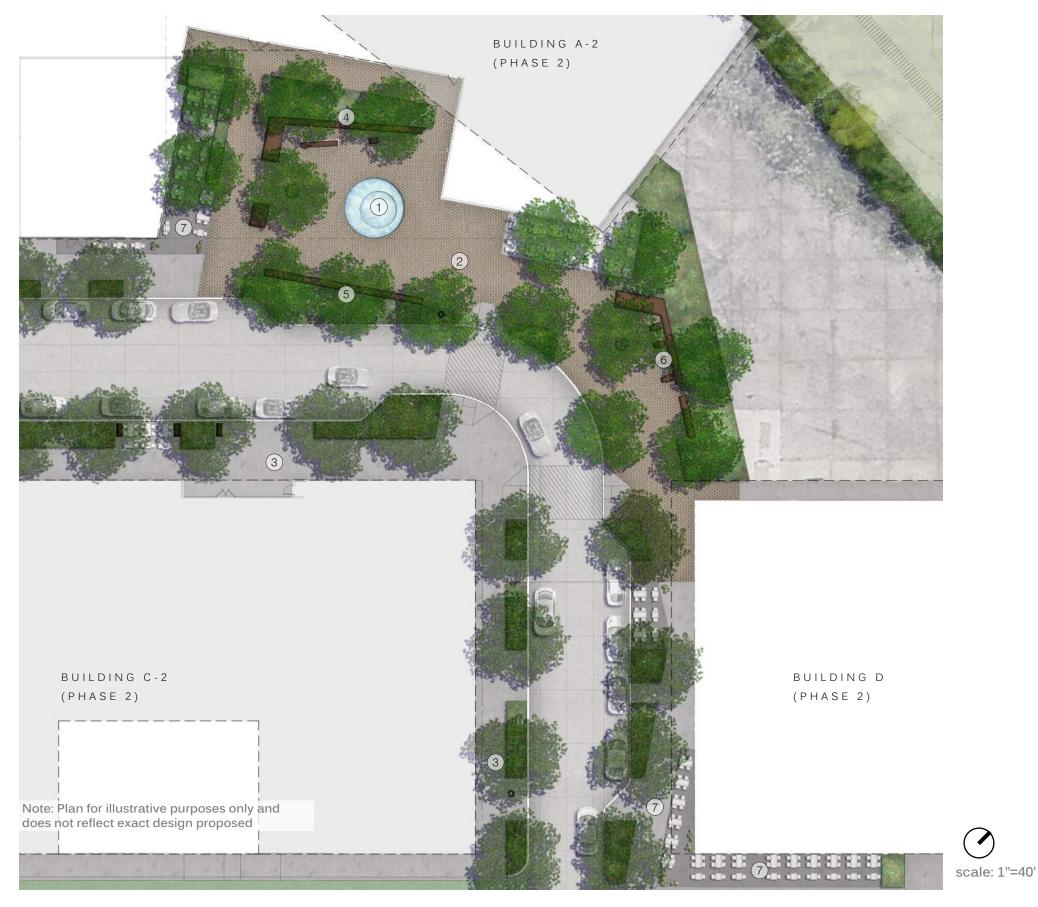

(1) WATER FEATURE

- (2) UNIT PAVERS (BRICK, CONCRETE, ASPHALT)
- (3) CONCRETE PAVEMENT
- (4) COMMUNAL SEATING
- (5) BENCH SEATING
- (6) CHESS TABLES
- $\overline{(7)}$  CAFE SEATING

**KEY PLAN** 

ILLUSTRATIVE SITE PLAN - NEAL PLACE PARK

# ILLUSTRATIVE SITE PLAN - NEAL PLACE PARK

R2L:ARCHITECTS OCULUS

December 23, 2016

Building B Enlarged Plan

O C U L U S

R2L:ARCHITECTS OCULUS

MARKET TERMINAL - PUD APPLICATION FOR CONSOLIDATED AND FIRST STAGE PUD