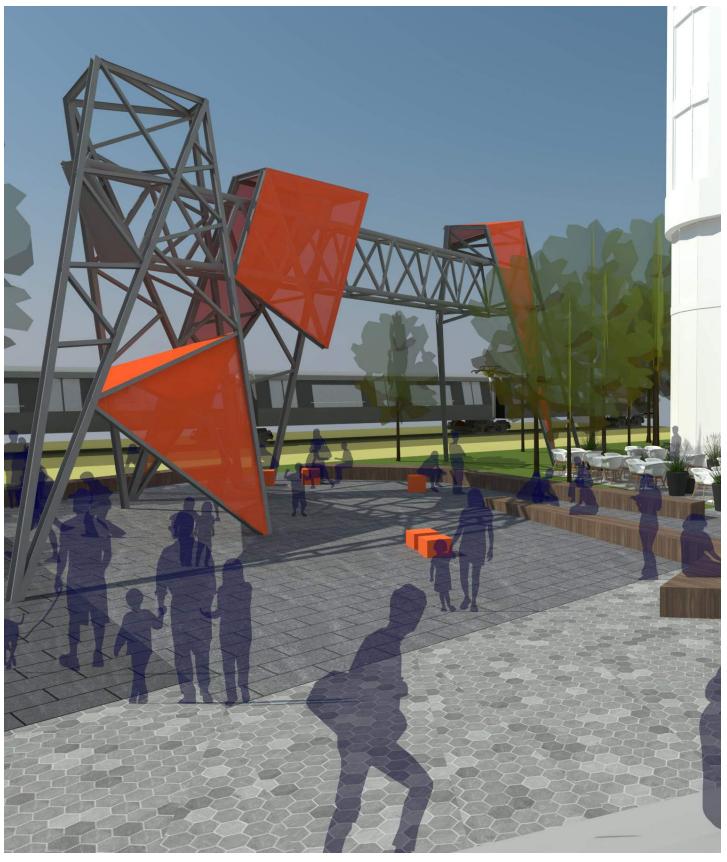

## Morse Street Plaza Gantry

R2LZØNINGCOMMISSIONTS District of Columbia CASE NO.15-27 EXHIBIT NO.61A11

BENEATH THE GANTRY

Morse Street Plaza Gantry

R2L:ARCHITECTS OCULUS

#### ACCENT LIGHTING

OUTDOOR ROOM

December 23, 2016

GANTRY WITH FOG
December 23, 2016

O C U L U S

PEDESTRIAN CIRCULATION

TRAIN CIRCULATION ALONG NORTH EDGE, VIEWS FRAMED BY GANTRY STRUCTURE

Morse Street Plaza - Park Activation