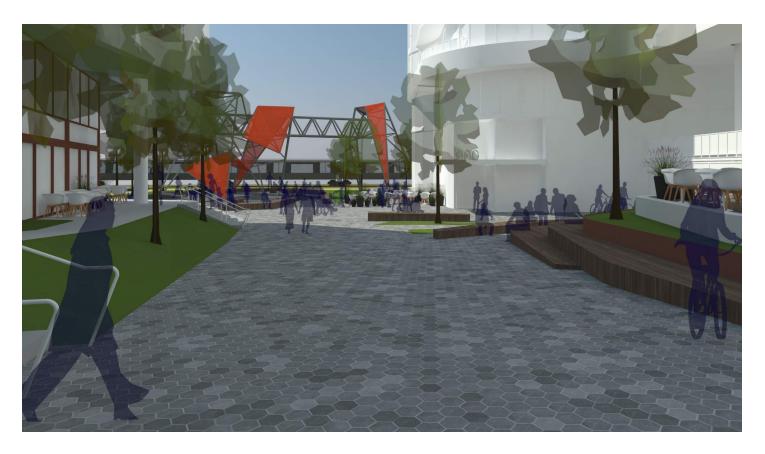

#### ACCENT LIGHTING

OUTDOOR ROOM

December 23, 2016

GANTRY WITH FOG
December 23, 2016

O C U L U S

PEDESTRIAN CIRCULATION

TRAIN CIRCULATION ALONG NORTH EDGE, VIEWS FRAMED BY GANTRY STRUCTURE

Morse Street Plaza - Park Activation