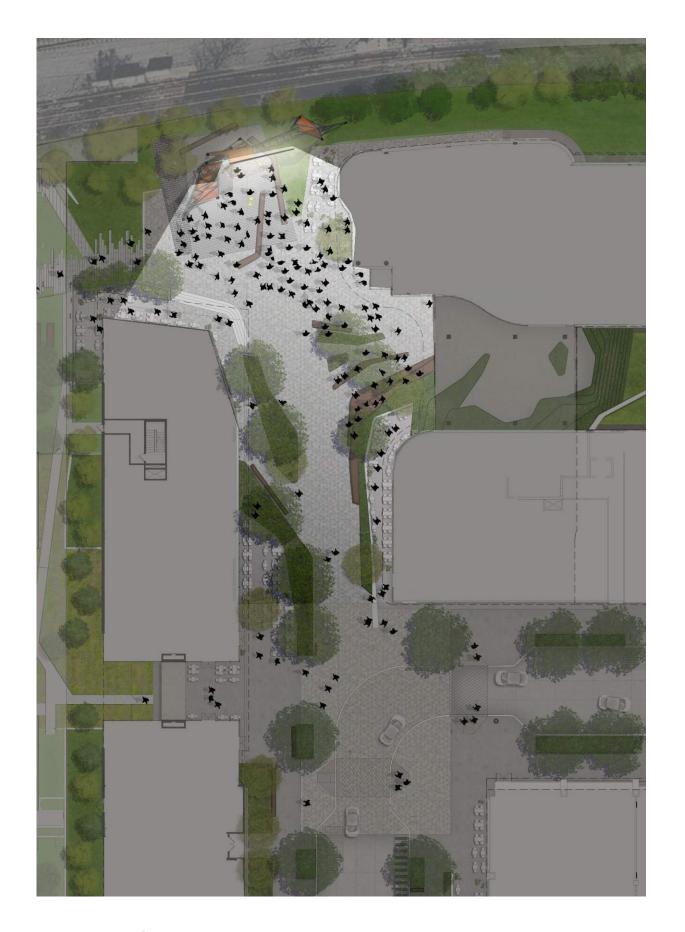

#### ACCENT LIGHTING

OUTDOOR ROOM

December 23, 2016

GANTRY WITH FOG
December 23, 2016

O C U L U S

PEDESTRIAN CIRCULATION

TRAIN CIRCULATION ALONG NORTH EDGE, VIEWS FRAMED BY GANTRY STRUCTURE

Morse Street Plaza - Park Activation