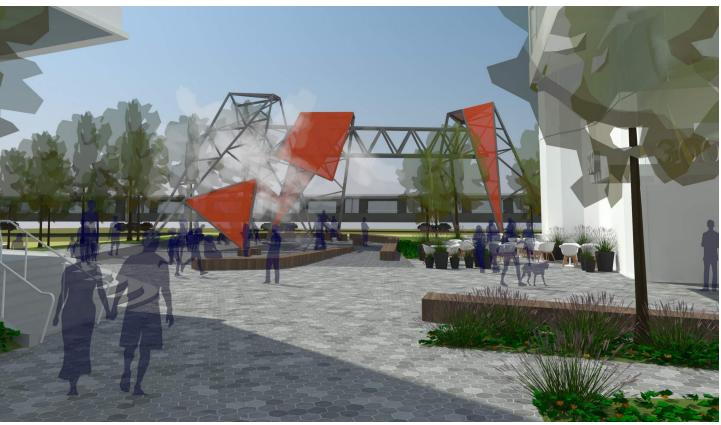

#### ACCENT LIGHTING

OUTDOOR ROOM

December 23, 2016

GANTRY WITH FOG
December 23, 2016

O C U L U S

PEDESTRIAN CIRCULATION

TRAIN CIRCULATION ALONG NORTH EDGE, VIEWS FRAMED BY GANTRY STRUCTURE

Morse Street Plaza - Park Activation