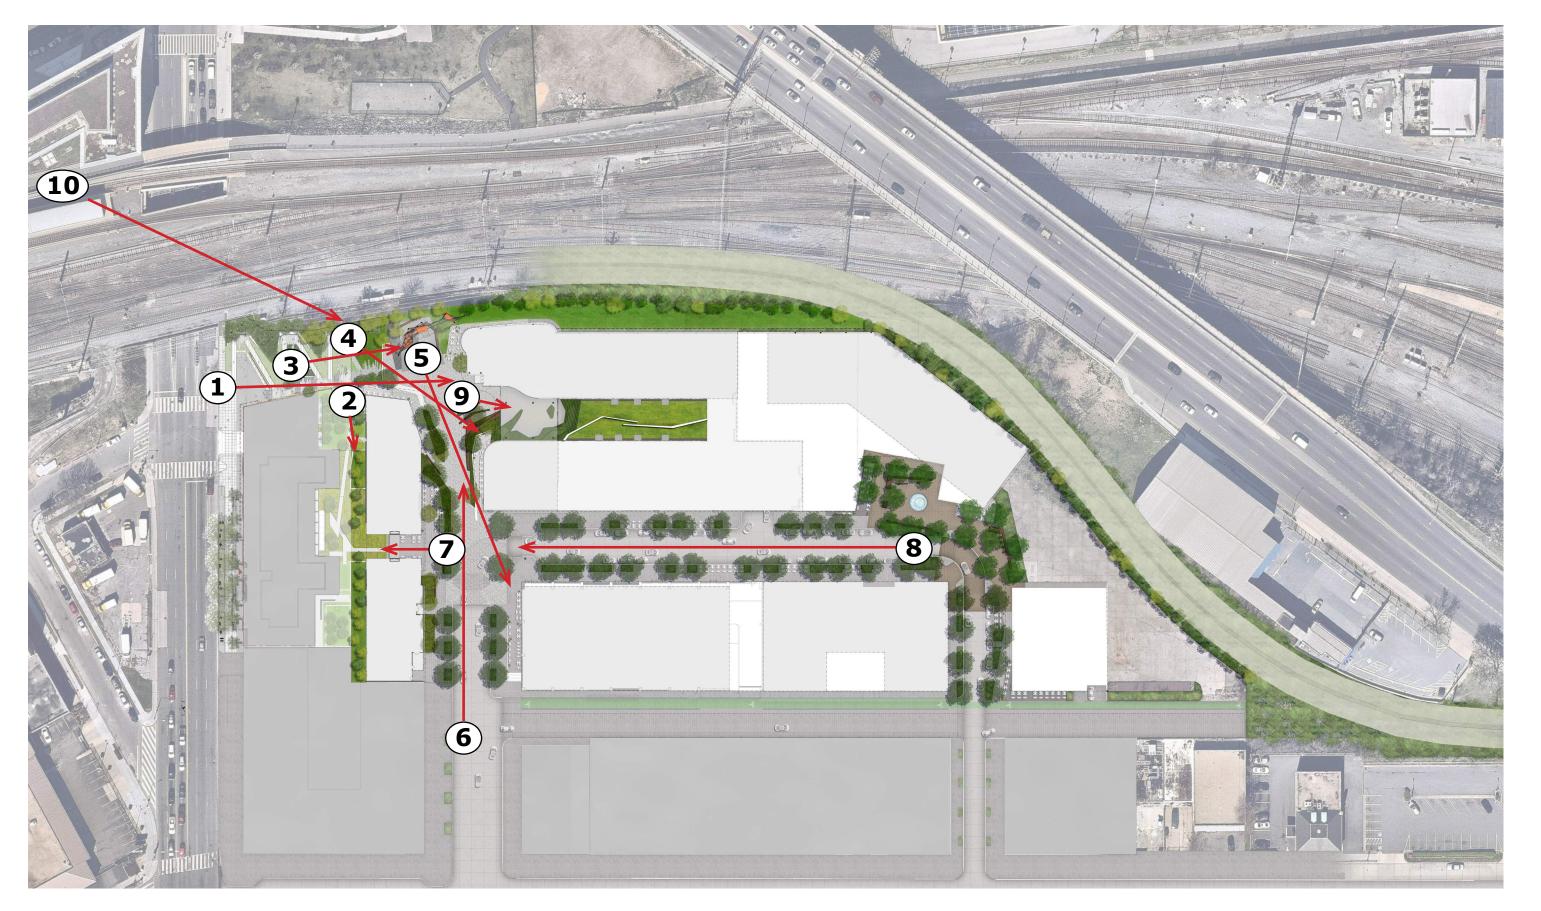

DECEMBER 23, 2016 SCALE: 1" = 50'-0"

Key Plan - Points Of Views For Rendered Images

AERIAL VIEW FROM SOUTH EAST

24

AERIAL VIEW FROM SOUTH WEST

DECEMBER 23, 2016

1. View Looking Towards Building A-1 (Highrise) From Florida Park

**KETTLER** 

2. View Looking Towards Open Space Between Building B And Level 2 Highline

**KETTLER** 

3. VIEW LOOKING TOWARDS GANTRY AND BUILDING A-1 (HIGHRISE) FROM FLORIDA PAR

DECEMBER 23, 2016

4. VIEW LOOKING EAST FROM UPPER FLORIDA PARK

DECEMBER 23, 2016

5. VIEW LOOKING EAST FROM UPPER FLORIDA PARK TOWARDS MORSE STREET

DECEMBER 23, 2016

6. VIEW LOOKING WEST ON MORSE STREET

7. VIEW LOOKING SOUTH TOWARDS BUILDING B PASS-THROUGH

DECEMBER 23, 2016