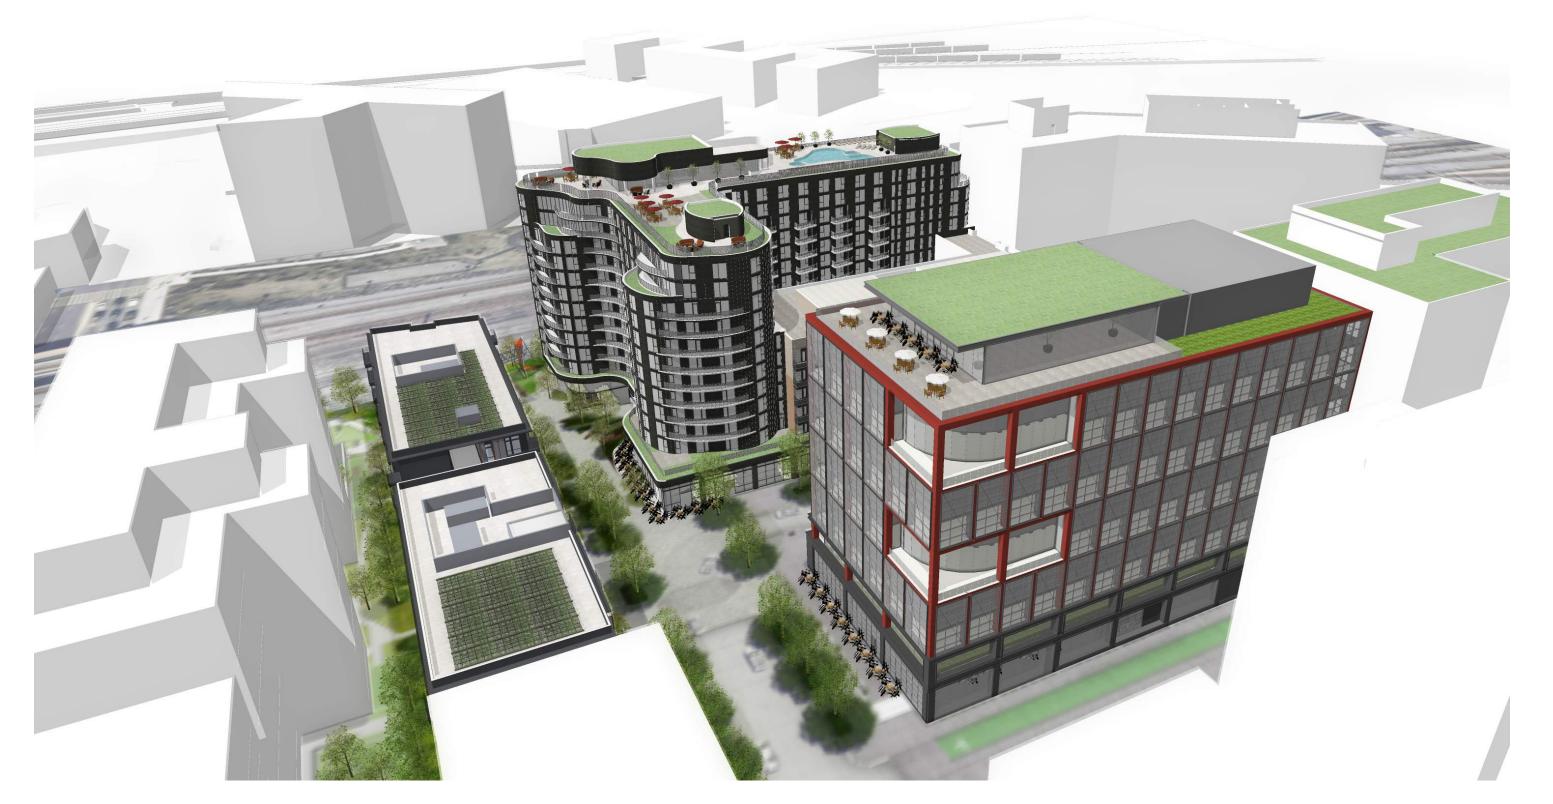

DECEMBER 23, 2016 SCALE: 1" = 50'-0"

Key Plan - Points Of Views For Rendered Images

AERIAL VIEW FROM SOUTH EAST

24

AERIAL VIEW FROM SOUTH WEST

DECEMBER 23, 2016

1. View Looking Towards Building A-1 (Highrise) From Florida Park