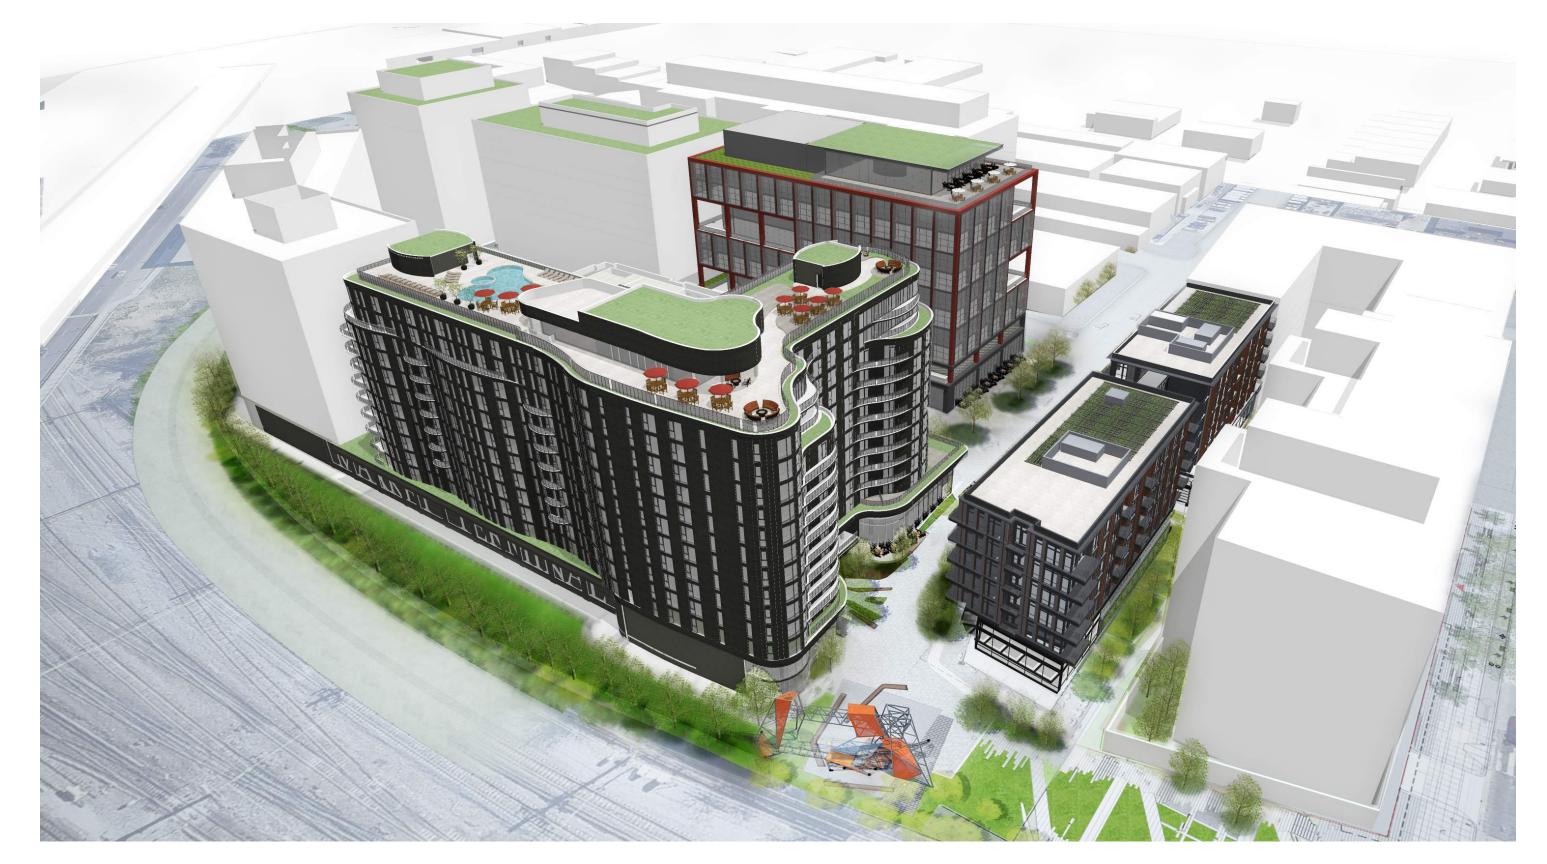

DECEMBER 23, 2016 SCALE: 1" = 50'-0"

Key Plan - Points Of Views For Rendered Images

AERIAL VIEW FROM SOUTH EAST

24

AERIAL VIEW FROM SOUTH WEST

DECEMBER 23, 2016

1. View Looking Towards Building A-1 (Highrise) From Florida Park