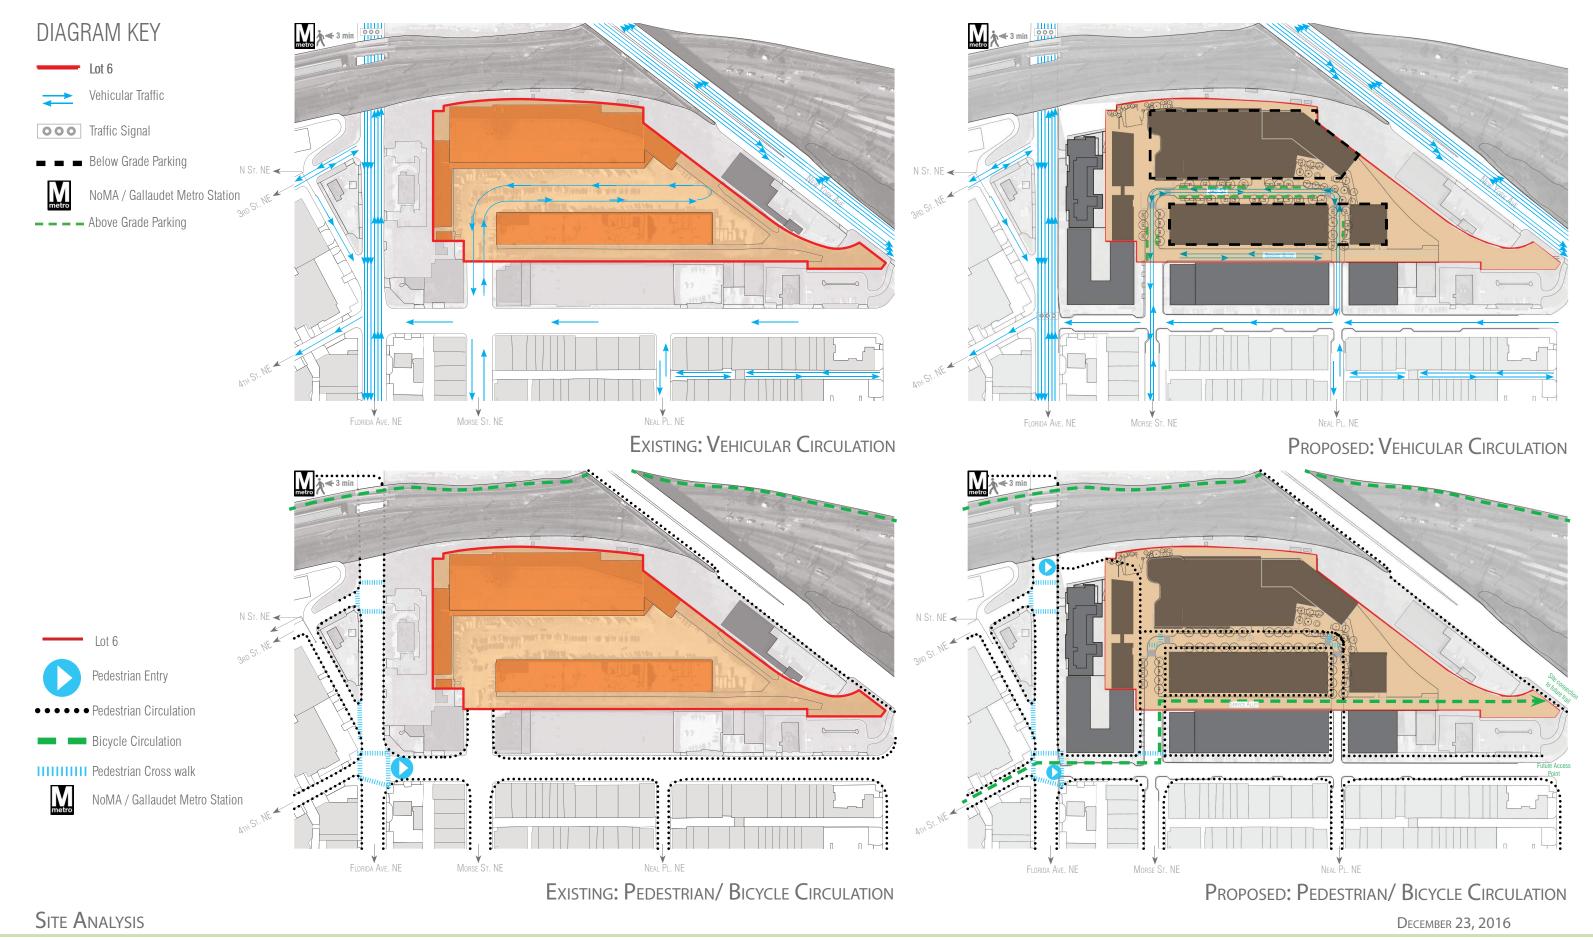

DECEMBER 23, 2016 SCALE: 1" = 50'-0"

Key Plan - Points Of Views For Rendered Images

AERIAL VIEW FROM SOUTH EAST

24

AERIAL VIEW FROM SOUTH WEST

DECEMBER 23, 2016

1. View Looking Towards Building A-1 (Highrise) From Florida Park