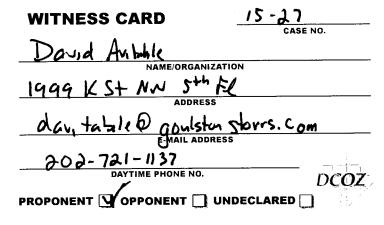

| WITNESS CARD                        | 15-27      |
|-------------------------------------|------------|
| Don Hoover                          | CASE NO.   |
| NAME/ORGANIZ                        | Oculus     |
| 1754 T Street                       | NW Wesh DC |
| ADDRESS                             |            |
| don @ oculus.into<br>E-Mail ADDRESS |            |
| 202-588-5454                        |            |
| DAYTIME PHONE NO.                   | DCOZ       |
| PROPONENT 🔲 OPPONENT 🛄 UI           |            |