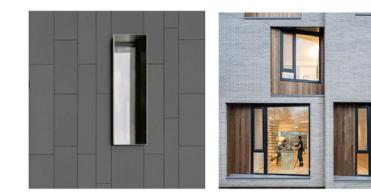

A BRICK MASONRY

PRECEDENTS

BARCHITECTURAL PANEL SYSTEM

# PRECEDENTS

A BRICK MASONRY

### SOUTHWEST BUILDING - NORTH ELEVATION

A BRICK MASONRY

BARCHITECTURAL PANEL SYSTEM