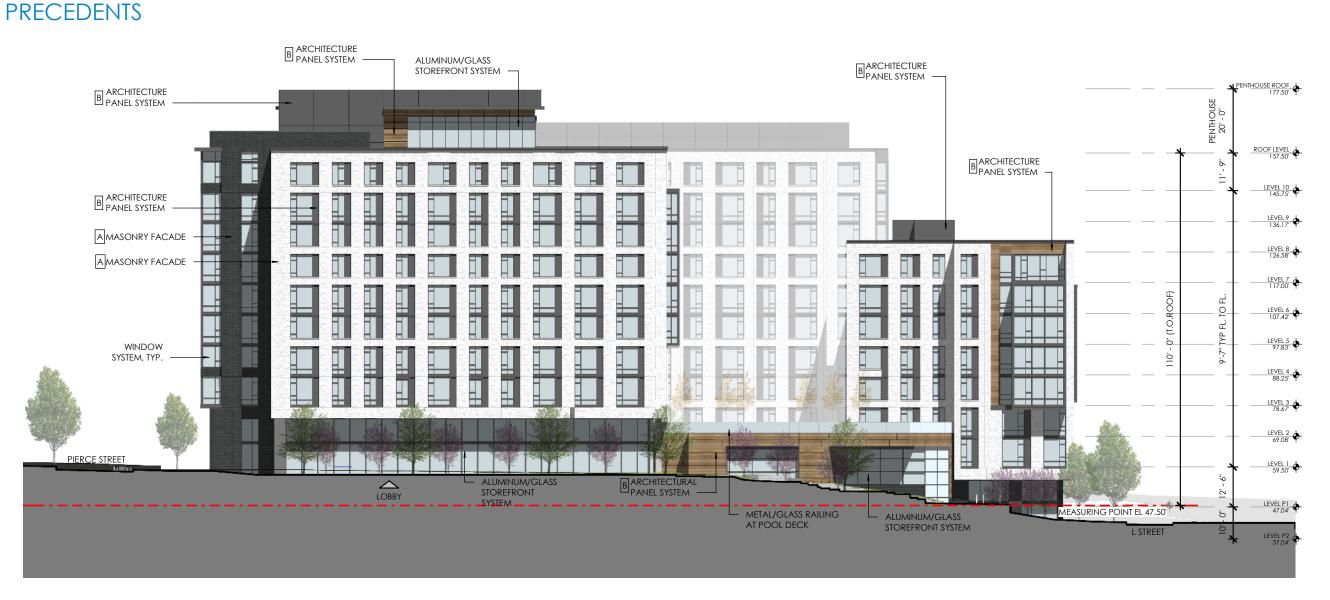

### SOUTHEAST BUILDING - SOUTH ELEVATION

**ELEVATIONS** A-16 TBSC Owner I LLC | SURSUM CORDA | 1112 FIRST TERRACE, NWP Strate Provident P CASE NO.15-200 EXHIBIT NO.10AA3

PENTHOUSE ROOF

DOF LEVEL

LEVEL 10 145.75'

LEVEL 9

LEVEL 8

LEVEL 7

LEVEL 6

LEVEL 5 97.83'

LEVEL 4 88.25'

LEVEL 3 78.67'

LEVEL 2 69.08'

OUSE

PENTH 20'

ā.

Ę

\_\_P

Ë.

2

С

Ŀ.

ō

10

A BRICK MASONRY

BARCHITECTURAL PANEL SYSTEM

0' 20'-0''40' 80' 160' SCALE: 1" = 30'-0"