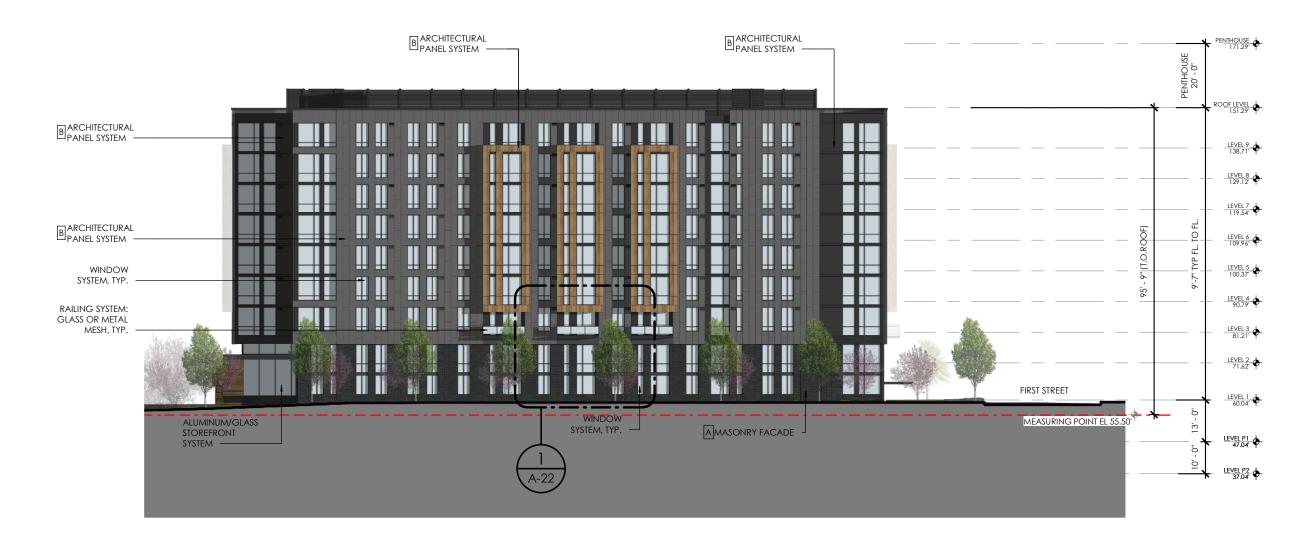

### SOUTHWEST BUILDING - NORTH ELEVATION

A BRICK MASONRY

BARCHITECTURAL PANEL SYSTEM

#### PRECEDENTS