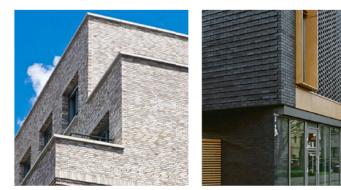

A BRICK MASONRY

PRECEDENTS

BARCHITECTURAL PANEL SYSTEM

# PRECEDENTS

A BRICK MASONRY

### SOUTHWEST BUILDING - NORTH ELEVATION

A BRICK MASONRY

BARCHITECTURAL PANEL SYSTEM