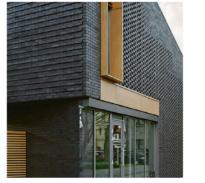

### SOUTHWEST BUILDING - NORTH ELEVATION

A BRICK MASONRY

BARCHITECTURAL PANEL SYSTEM

#### PRECEDENTS