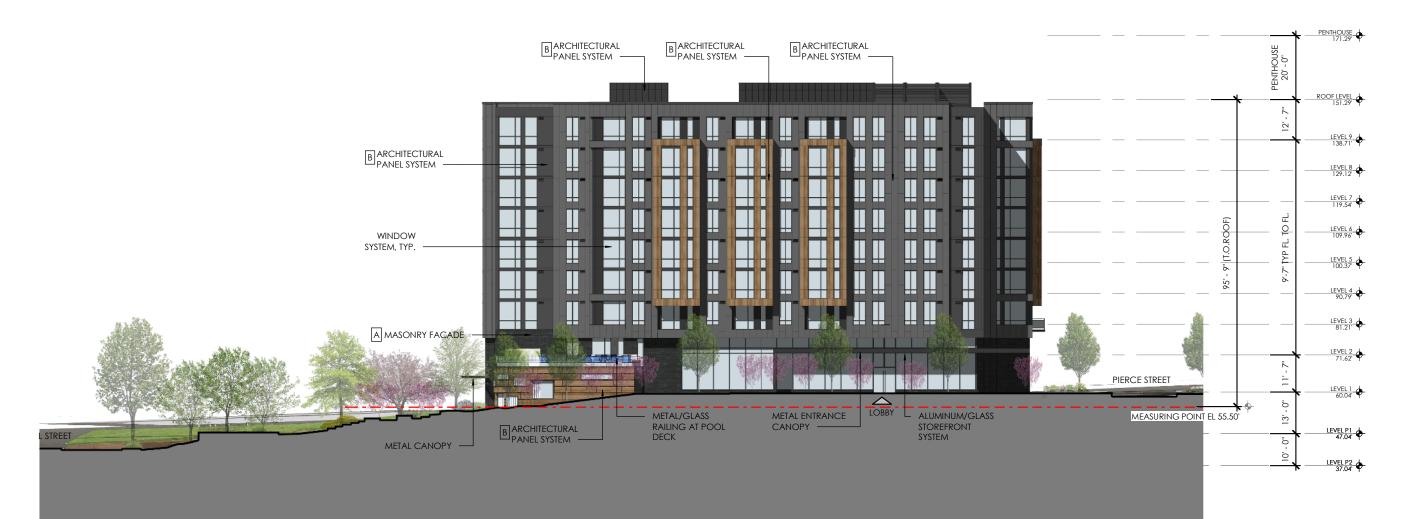

### SOUTHEAST BUILDING - SOUTH ELEVATION

**ELEVATIONS** A-16 TBSC Owner I LLC | SURSUM CORDA | 1112 FIRST TERRACE, NWP Strate Provident P CASE NO.15-200 EXHIBIT NO.10AA3

PENTHOUSE ROOF

DOF LEVEL

LEVEL 10 145.75'

LEVEL 9

LEVEL 8

LEVEL 7

LEVEL 6

LEVEL 5 97.83'

LEVEL 4 88.25'

LEVEL 3 78.67'

LEVEL 2 69.08'

OUSE

PENTH 20'

ā.

Ę

\_\_P

Ë.

2

С

# SOUTHEAST BUILDING - WEST ELEVATION

A-17 ELEVATIONS

TBSC Owner I LLC | SURSUM CORDA | 1112 FIRST TERRACE, NW, Washington, DC 20003