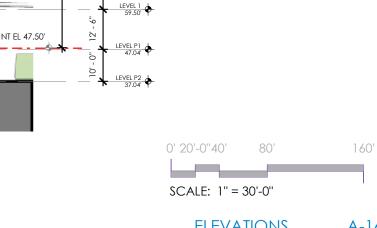

### SOUTHEAST BUILDING - SOUTH ELEVATION

**ELEVATIONS** A-16 TBSC Owner I LLC | SURSUM CORDA | 1112 FIRST TERRACE, NWP Strate Provident P CASE NO.15-200 EXHIBIT NO.10AA3

PENTHOUSE ROOF

DOF LEVEL

LEVEL 10 145.75'

LEVEL 9

LEVEL 8

LEVEL 7

LEVEL 6

LEVEL 5 97.83'

LEVEL 4 88.25'

LEVEL 3 78.67'

LEVEL 2 69.08'

Ŀ.

ō

10

A BRICK MASONRY

BARCHITECTURAL PANEL SYSTEM

0' 20'-0''40' 80' 160' SCALE: 1" = 30'-0"