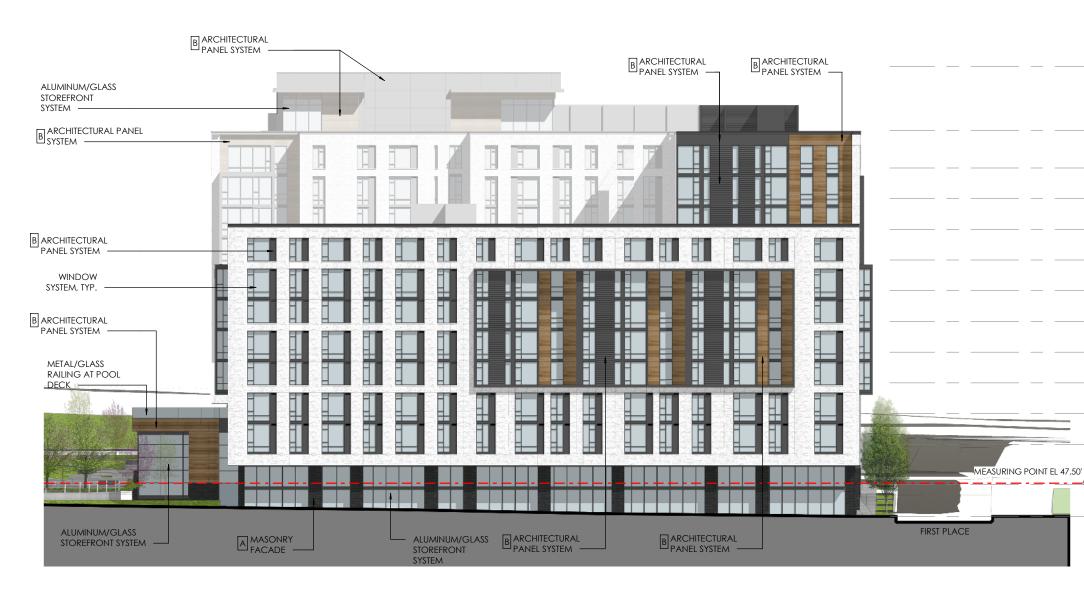

### SOUTHEAST BUILDING - SOUTH ELEVATION

**ELEVATIONS** A-16 TBSC Owner I LLC | SURSUM CORDA | 1112 FIRST TERRACE, NWP Strate Provident P CASE NO.15-200 EXHIBIT NO.10AA3

PENTHOUSE ROOF

DOF LEVEL

LEVEL 10 145.75'

LEVEL 9

LEVEL 8

LEVEL 7

LEVEL 6

LEVEL 5 97.83'

LEVEL 4 88.25'

LEVEL 3 78.67'

LEVEL 2 69.08'

Ŀ.

ō

10

A BRICK MASONRY

BARCHITECTURAL PANEL SYSTEM

0' 20'-0''40' 80' 160' SCALE: 1" = 30'-0"