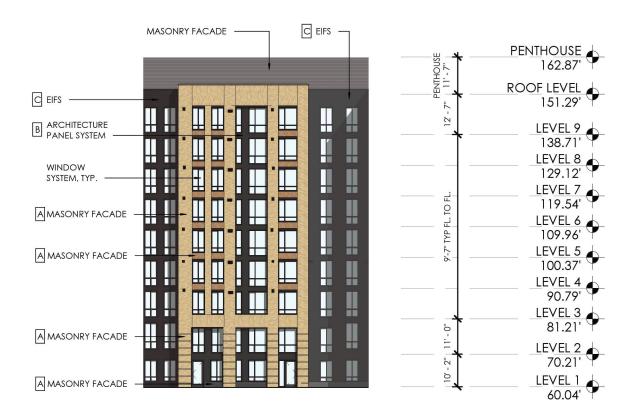

#### 80' 160' 0' 20'-0''40'

SCALE: 1" = 30'-0"

|      |                                          |             | 우두               | 102.07                      |
|------|------------------------------------------|-------------|------------------|-----------------------------|
|      |                                          |             | - 7" - 11' - 7   | ROOF LEVEL<br>151.29'       |
|      | ].                                       |             | 12'-             | LEVEL 9<br>138.71'          |
|      | <b>_</b>                                 |             |                  | <u>LEVEL 8</u><br>129.12' • |
|      | 3                                        |             | — :              | LEVEL 7<br>119.54'          |
|      |                                          |             | 9'-7" TYP FL. TO | LEVEL 6<br>109.96'          |
|      | 3                                        |             |                  | LEVEL 5<br>100.37'          |
|      | ]                                        |             |                  | LEVEL 4<br>90.79' •         |
|      | METAL/GLASS<br>RAILING AT<br>POOL DECK — | _           |                  | LEVEL 3<br>81.21'           |
|      |                                          | <u>+</u>    | =                | LEVEL 2<br>70.21'           |
| <br> |                                          |             | 10' - 2"         | LEVEL 1                     |
|      | CHITECTURAL                              | PUBLIC PARK | -                | 60.04' 🌱                    |

162.87

A BRICK MASONRY

BARCHITECTURAL PANEL SYSTEM