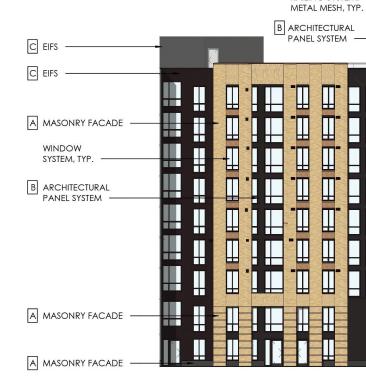

# RAILING SYSTEM: METAL MESH, TYP. B ARCHITECTURE PANEL SYSTEM B ARCHITECTURE PANEL SYSTEM 78.0, LEVEL 2 (2.08' LEVEL 1 59.50' ALUMINUM/GLASS SYSTEM