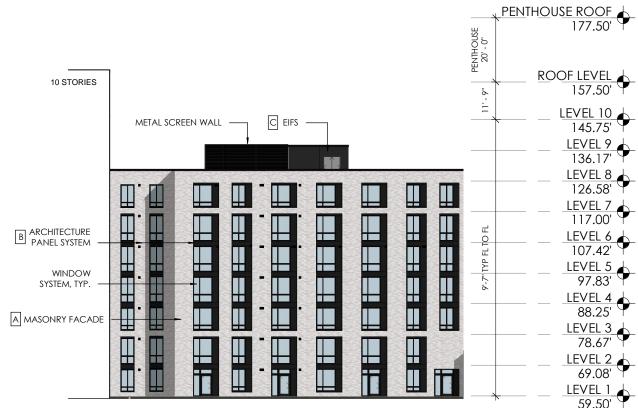

#### 80' 160' 0' 20'-0''40'

SCALE: 1" = 30'-0"

|      |                                          |             | 우두               | 102.07                      |
|------|------------------------------------------|-------------|------------------|-----------------------------|
|      |                                          |             | - 7" - 11' - 7   | ROOF LEVEL<br>151.29'       |
|      | ].                                       |             | 12'-             | LEVEL 9<br>138.71'          |
|      | <b>_</b>                                 |             |                  | <u>LEVEL 8</u><br>129.12' • |
|      | 3                                        |             | — :              | LEVEL 7<br>119.54'          |
|      |                                          |             | 9'-7" TYP FL. TO | LEVEL 6<br>109.96'          |
|      | 3                                        |             |                  | LEVEL 5<br>100.37'          |
|      | ]                                        |             |                  | LEVEL 4<br>90.79' •         |
|      | METAL/GLASS<br>RAILING AT<br>POOL DECK — | _           |                  | LEVEL 3<br>81.21'           |
|      |                                          | <u>+</u>    | =                | LEVEL 2<br>70.21'           |
| <br> |                                          |             | 10' - 2"         | LEVEL 1                     |
|      | CHITECTURAL                              | PUBLIC PARK | -                | 60.04' 🌱                    |