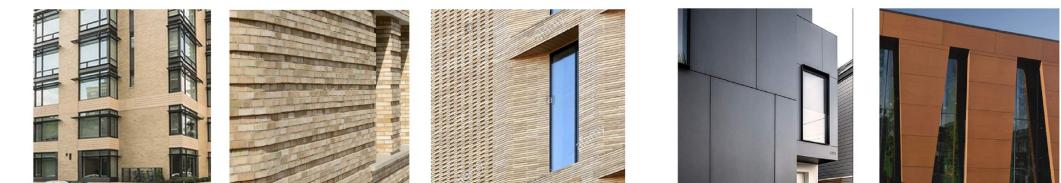

|             | 9'-7" TYP FL. TO | LEVEL 6<br>109.96'          |
|      | 3                                        |             |                  | LEVEL 5<br>100.37'          |
|      | ]                                        |             |                  | LEVEL 4<br>90.79' •         |
|      | METAL/GLASS<br>RAILING AT<br>POOL DECK — | _           |                  | LEVEL 3<br>81.21'           |
|      |                                          | <u>+</u>    | =                | LEVEL 2<br>70.21'           |
| <br> |                                          |             | 10' - 2"         | LEVEL 1                     |
|      | CHITECTURAL                              | PUBLIC PARK | -                | 60.04' 🌱                    |







162.87



A BRICK MASONRY

BARCHITECTURAL PANEL SYSTEM

## PRECEDENTS



## 1- SOUTHWEST BUILDING - COURTYARD FACING WEST



### AS.13 COURTYARD ELEVATIONS

TBSC OWNER I LLC | SURSUM CORDA SOUTH PARCEL | 1112 FIRST TERRACE, NW WASHINGTON, DC 20001





CEXTERIOR INSULATION FINISHING SYSTEM (EIFS)