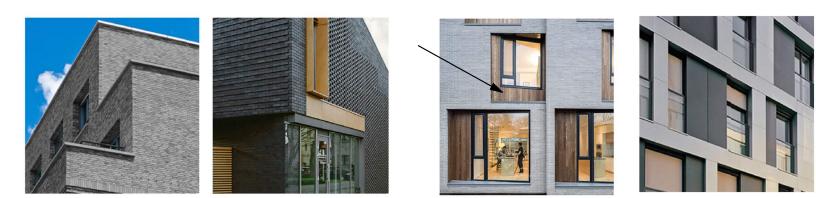

Traffic: Gorove / Slade Assocates, Inc. 1140 Connecticut Ave NW, Ste 600, Washington, DC 20036

> ZONING COMMISSION District of Columbia CASE NO.15-20C EXHIBIT NO.53B5

WINDOW

SYSTEM, TYP.

A BRICK MASONRY

BARCHITECTURAL PANEL SYSTEM

## **PRECEDENTS**

A MASONRY FACADE

# RAILING SYSTEM: METAL MESH, TYP. B ARCHITECTURE PANEL SYSTEM B ARCHITECTURE PANEL SYSTEM 78.0, LEVEL 2 (2.08' LEVEL 1 59.50' ALUMINUM/GLASS SYSTEM