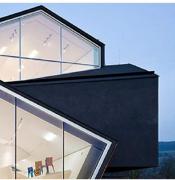

|             | 9'-7" TYP FL. TO | LEVEL 6<br>109.96'          |
|      | 3                                        |             |                  | LEVEL 5<br>100.37'          |
|      | ]                                        |             |                  | LEVEL 4<br>90.79' •         |
|      | METAL/GLASS<br>RAILING AT<br>POOL DECK — | _           |                  | LEVEL 3<br>81.21'           |
|      |                                          | <u>+</u>    | =                | LEVEL 2<br>70.21'           |
| <br> |                                          |             | 10' - 2"         | LEVEL 1                     |
|      | CHITECTURAL                              | PUBLIC PARK | -                | 60.04' 🌱                    |







162.87



A BRICK MASONRY

BARCHITECTURAL PANEL SYSTEM

## PRECEDENTS



## 1- SOUTHWEST BUILDING - COURTYARD FACING WEST



### AS.13 COURTYARD ELEVATIONS

TBSC OWNER I LLC | SURSUM CORDA SOUTH PARCEL | 1112 FIRST TERRACE, NW WASHINGTON, DC 20001





CEXTERIOR INSULATION FINISHING SYSTEM (EIFS)