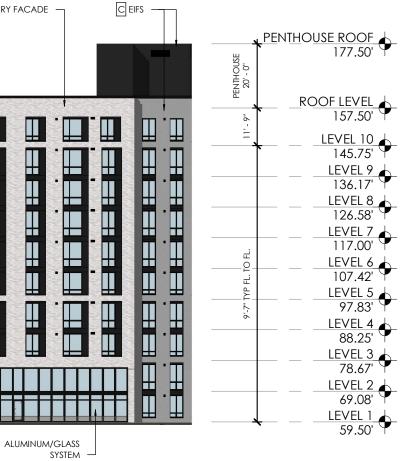

## **PRECEDENTS**

A MASONRY FACADE

# RAILING SYSTEM: METAL MESH, TYP. B ARCHITECTURE PANEL SYSTEM B ARCHITECTURE PANEL SYSTEM 78.0, LEVEL 2 (2.08' LEVEL 1 59.50' ALUMINUM/GLASS SYSTEM

### CEXTERIOR INSULATION finishing system (eifs)

COURTYARD ELEVATIONS AS.10

TBSC OWNER I LLC | SURSUM CORDA SOUTH PARCEL | 1112 FIRST TERRACE, NW WASHINGTON, DC 20001

A BRICK MASONRY

**B**ARCHITECTURAL PANEL SYSTEM