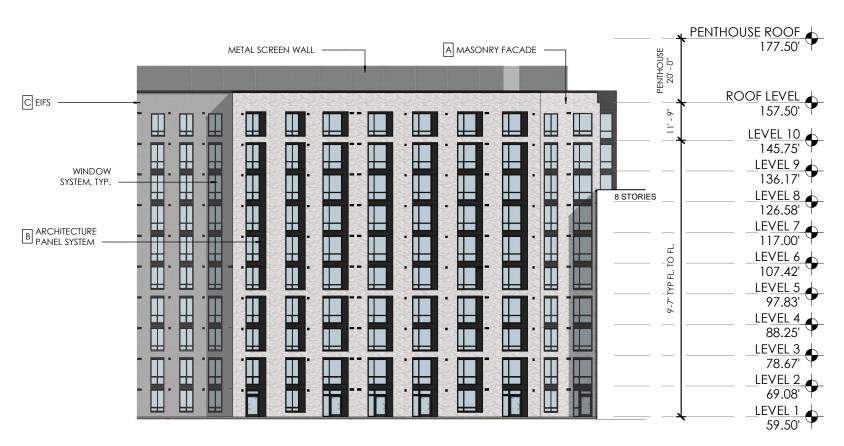

Traffic: Gorove / Slade Assocates, Inc. 1140 Connecticut Ave NW, Ste 600, Washington, DC 20036

> ZONING COMMISSION District of Columbia CASE NO.15-20C EXHIBIT NO.53B5

WINDOW

SYSTEM, TYP.

A BRICK MASONRY

BARCHITECTURAL PANEL SYSTEM

## **PRECEDENTS**

A MASONRY FACADE

# RAILING SYSTEM: METAL MESH, TYP. B ARCHITECTURE PANEL SYSTEM B ARCHITECTURE PANEL SYSTEM 78.0, LEVEL 2 (2.08' LEVEL 1 59.50' ALUMINUM/GLASS SYSTEM

### CEXTERIOR INSULATION finishing system (eifs)

COURTYARD ELEVATIONS AS.10

TBSC OWNER I LLC | SURSUM CORDA SOUTH PARCEL | 1112 FIRST TERRACE, NW WASHINGTON, DC 20001

A BRICK MASONRY

**B**ARCHITECTURAL PANEL SYSTEM