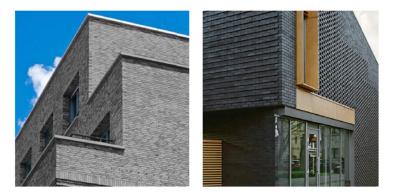

on Dc, 20004

Landscape: Parker Rodriguez 101 N. Union St., Ste. 320, Alexandria, VA 22314

Traffic: Gorove / Slade Assocates, Inc. 1140 Connecticut Ave NW, Ste 600, Washington, DC 20036

> ZONING COMMISSION District of Columbia CASE NO.15-20C EXHIBIT NO.53B5





WINDOW

SYSTEM, TYP.

A BRICK MASONRY

BARCHITECTURAL PANEL SYSTEM

## **PRECEDENTS**

A MASONRY FACADE



# RAILING SYSTEM: METAL MESH, TYP. B ARCHITECTURE PANEL SYSTEM B ARCHITECTURE PANEL SYSTEM 78.0, LEVEL 2 (2.08' LEVEL 1 59.50' ALUMINUM/GLASS SYSTEM

# 2- SOUTHEAST BUILDING - COURTYARD FACING WEST

## 1- SOUTHEAST BUILDING - COURTYARD FACING SOUTH





### CEXTERIOR INSULATION finishing system (eifs)





COURTYARD ELEVATIONS AS.10

TBSC OWNER I LLC | SURSUM CORDA SOUTH PARCEL | 1112 FIRST TERRACE, NW WASHINGTON, DC 20001









A BRICK MASONRY

**B**ARCHITECTURAL PANEL SYSTEM

## PRECEDENTS





## 1- SOUTHEAST BUILDING - COURTYARD FACING NORTH

## 2- SOUTHEAST BUILDING - COURTYARD FACING EAST



## AS.11 COURTYARD ELEVATIONS

TBSC OWNER I LLC | SURSUM CORDA SOUTH PARCEL | 1112 FIRST TERRACE, NW WASHINGTON, DC 20001





#### CEXTERIOR INSULATION FINISHING SYSTEM (EIFS)





BARCHITECTURAL PANEL SYSTEM

A BRICK MASONRY

## **PRECEDENTS**





## 1- SOUTHWEST BUILDING - COURTYARD FACING NORTH

# 2- SOUTHWEST BUILDING - COURTYARD FACING EAST

RAILING SYSTEM:

COURTYARD ELEVATIONS AS.12 TBSC OWNER I LLC | SURSUM CORDA SOUTH PARCEL | 1112 FIRST TERRACE, NW WASHINGTON, DC 20001

#### 80' 160' 0' 20'-0''40'

SCALE: 1" = 30'-0"

|      |                                          |             | 우두               |