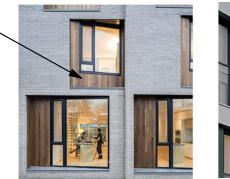

Traffic: Gorove / Slade Assocates, Inc. 1140 Connecticut Ave NW, Ste 600, Washington, DC 20036

> ZONING COMMISSION District of Columbia CASE NO.15-20C EXHIBIT NO.53B5

WINDOW

SYSTEM, TYP.

A BRICK MASONRY

BARCHITECTURAL PANEL SYSTEM

## **PRECEDENTS**

A MASONRY FACADE