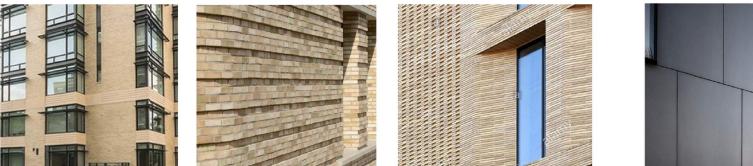

NRY FACADE



# RAILING SYSTEM: METAL MESH, TYP. B ARCHITECTURE PANEL SYSTEM B ARCHITECTURE PANEL SYSTEM 78.0, LEVEL 2 (2.08' LEVEL 1 59.50' ALUMINUM/GLASS SYSTEM

# 2- SOUTHEAST BUILDING - COURTYARD FACING WEST

## 1- SOUTHEAST BUILDING - COURTYARD FACING SOUTH





### CEXTERIOR INSULATION finishing system (eifs)





COURTYARD ELEVATIONS AS.10

TBSC OWNER I LLC | SURSUM CORDA SOUTH PARCEL | 1112 FIRST TERRACE, NW WASHINGTON, DC 20001









A BRICK MASONRY

**B**ARCHITECTURAL PANEL SYSTEM

## PRECEDENTS





## 1- SOUTHEAST BUILDING - COURTYARD FACING NORTH

## 2- SOUTHEAST BUILDING - COURTYARD FACING EAST



## AS.11 COURTYARD ELEVATIONS

TBSC OWNER I LLC | SURSUM CORDA SOUTH PARCEL | 1112 FIRST TERRACE, NW WASHINGTON, DC 20001





#### CEXTERIOR INSULATION FINISHING SYSTEM (EIFS)





BARCHITECTURAL PANEL SYSTEM

A BRICK MASONRY

## **PRECEDENTS**





## 1- SOUTHWEST BUILDING - COURTYARD FACING NORTH

# 2- SOUTHWEST BUILDING - COURTYARD FACING EAST

RAILING SYSTEM:

COURTYARD ELEVATIONS AS.12 TBSC OWNER I LLC | SURSUM CORDA SOUTH PARCEL | 1112 FIRST TERRACE, NW WASHINGTON, DC 20001

#### 80' 160' 0' 20'-0''40'

SCALE: 1" = 30'-0"

|      |                                          |             | 우두               | 102.07                      |
|------|------------------------------------------|-------------|------------------|-----------------------------|
|      |                                          |             | - 7" - 11' - 7   | ROOF LEVEL<br>151.29'       |
|      | ].                                       |             | 12'-             | LEVEL 9<br>1