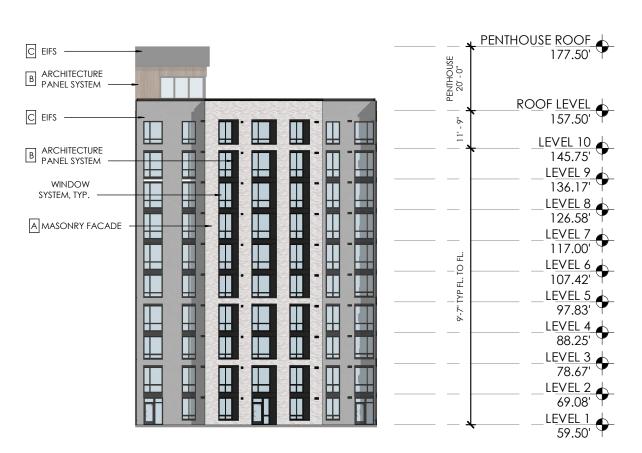

# RAILING SYSTEM: METAL MESH, TYP. B ARCHITECTURE PANEL SYSTEM B ARCHITECTURE PANEL SYSTEM 78.0, LEVEL 2 (2.08' LEVEL 1 59.50' ALUMINUM/GLASS SYSTEM

#### 80' 160' 0' 20'-0''40'

SCALE: 1" = 30'-0"

|      |                                          |             | 우두               | 102.07                      |
|------|------------------------------------------|-------------|------------------|-----------------------------|
|      |                                          |             | - 7" - 11' - 7   | ROOF LEVEL<br>151.29'       |
|      | ].                                       |             | 12'-             | LEVEL 9<br>138.71'          |
|      | <b>_</b>                                 |             |                  | <u>LEVEL 8</u><br>129.12' • |
|      | 3                                        |             | — :              | LEVEL 7<br>119.54'          |
|      |                                          |             | 9'-7" TYP FL. TO | LEVEL 6<br>109.96'          |
|      | 3                                        |             |                  | LEVEL 5<br>100.37'          |
|      | ]                                        |             |                  | LEVEL 4<br>90.79' •         |
|      | METAL/GLASS<br>RAILING AT<br>POOL DECK — | _           |                  | LEVEL 3<br>81.21'           |
|      |                                          | <u>+</u>    | =                | LEVEL 2<br>70.21'           |
| <br> |                                          |             | 10' - 2"         | LEVEL 1                     |
|      | CHITECTURAL                              | PUBLIC PARK | -                | 60.04' 🌱                    |

162.87

A BRICK MASONRY

BARCHITECTURAL PANEL SYSTEM