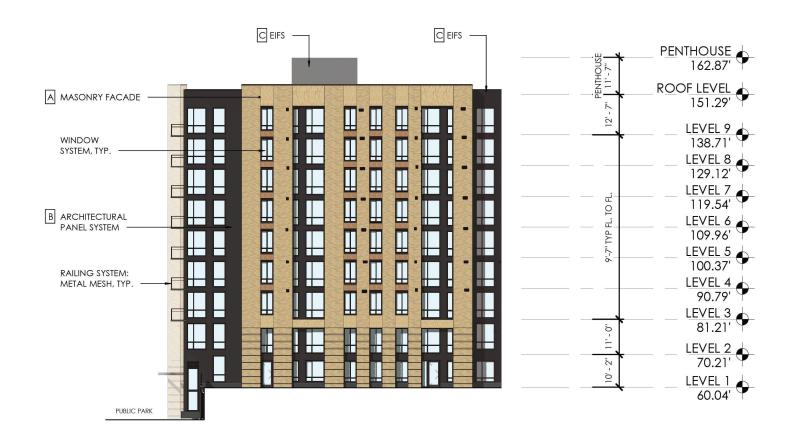

#### 80' 160' 0' 20'-0''40'

SCALE: 1" = 30'-0"

|      |                                          |             | 우두               | 102.07                      |
|------|------------------------------------------|-------------|------------------|-----------------------------|
|      |                                          |             | - 7" - 11' - 7   | ROOF LEVEL<br>151.29'       |
|      | ].                                       |             | 12'-             | LEVEL 9<br>138.71'          |
|      | <b>_</b>                                 |             |                  | <u>LEVEL 8</u><br>129.12' • |
|      | 3                                        |             | — :              | LEVEL 7<br>119.54'          |
|      |                                          |             | 9'-7" TYP FL. TO | LEVEL 6<br>109.96'          |
|      | 3                                        |             |                  | LEVEL 5<br>100.37'          |
|      | ]                                        |             |                  | LEVEL 4<br>90.79' •         |
|      | METAL/GLASS<br>RAILING AT<br>POOL DECK — | _           |                  | LEVEL 3<br>81.21'           |
|      |                                          | <u>+</u>    | =                | LEVEL 2<br>70.21'           |
| <br> |                                          |             | 10' - 2"         | LEVEL 1                     |
|      | CHITECTURAL                              | PUBLIC PARK | -                | 60.04' 🌱                    |

162.87

A BRICK MASONRY

BARCHITECTURAL PANEL SYSTEM

## **PRECEDENTS**

A MASONRY FACADE

# RAILING SYSTEM: METAL MESH, TYP. B ARCHITECTURE PANEL SYSTEM B ARCHITECTURE PANEL SYSTEM 78.0, LEVEL 2 (2.08' LEVEL 1 59.50' ALUMINUM/GLASS SYSTEM

### CEXTERIOR INSULATION finishing system (eifs)

COURTYARD ELEVATIONS AS.10

TBSC OWNER I LLC | SURSUM CORDA SOUTH PARCEL | 1112 FIRST TERRACE, NW WASHINGTON, DC 20001

A BRICK MASONRY

**B**ARCHITECTURAL PANEL SYSTEM