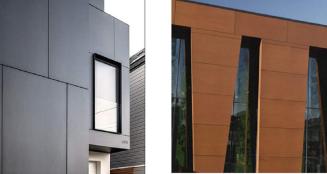

Y FACADE



# RAILING SYSTEM: METAL MESH, TYP. B ARCHITECTURE PANEL SYSTEM B ARCHITECTURE PANEL SYSTEM 78.0, LEVEL 2 (2.08' LEVEL 1 59.50' ALUMINUM/GLASS SYSTEM

# 2- SOUTHEAST BUILDING - COURTYARD FACING WEST

## 1- SOUTHEAST BUILDING - COURTYARD FACING SOUTH





### CEXTERIOR INSULATION finishing system (eifs)





COURTYARD ELEVATIONS AS.10

TBSC OWNER I LLC | SURSUM CORDA SOUTH PARCEL | 1112 FIRST TERRACE, NW WASHINGTON, DC 20001









A BRICK MASONRY

**B**ARCHITECTURAL PANEL SYSTEM

## PRECEDENTS





## 1- SOUTHEAST BUILDING - COURTYARD FACING NORTH

## 2- SOUTHEAST BUILDING - COURTYARD FACING EAST



## AS.11 COURTYARD ELEVATIONS

TBSC OWNER I LLC | SURSUM CORDA SOUTH PARCEL | 1112 FIRST TERRACE, NW WASHINGTON, DC 20001





#### CEXTERIOR INSULATION FINISHING SYSTEM (EIFS)





BARCHITECTURAL PANEL SYSTEM

A BRICK MASONRY

## **PRECEDENTS**





## 1- SOUTHWEST BUILDING - COURTYARD FACING NORTH

# 2- SOUTHWEST BUILDING - COURTYARD FACING EAST

RAILING SYSTEM:

COURTYARD ELEVATIONS AS.12 TBSC OWNER I LLC | SURSUM CORDA SOUTH PARCEL | 1112 FIRST TERRACE, NW WASHINGTON, DC 20001

#### 80' 160' 0' 20'-0''40'

SCALE: 1" = 30'-0"

|      |                                          |             | 우두               | 102.07                      |
|------|------------------------------------------|-------------|------------------|-----------------------------|
|      |                                          |             | - 7" - 11' - 7   | ROOF LEVEL<br>151.29'       |
|      | ].                                       |             | 12'-             | LEVEL 9<br>138