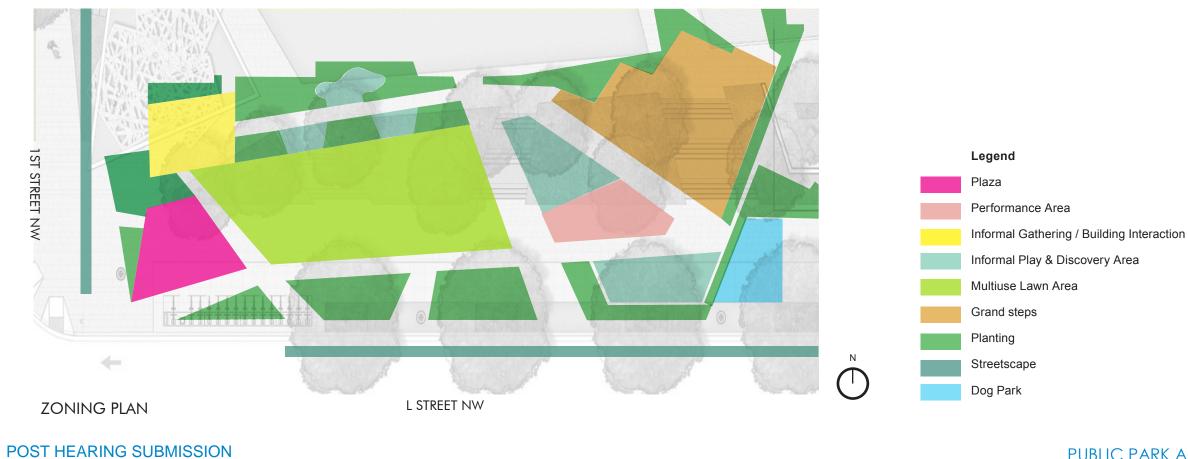

## POST HEARING SUBMISSION

EXTERNAL VIEWING POINT

PARKERRODRIGUEZ, INC. PLANNING URBAN DESIGN LANDSCAPE ARCHITECTURE

KEY PLAN

|               | Legend                                    |
|---------------|-------------------------------------------|
|               | Plaza                                     |
|               | Performance Area                          |
|               | Informal Gathering / Building Interaction |
|               | Informal Play & Discovery Area            |
|               | Multiuse Lawn Area                        |
|               | Grand steps                               |
|               | Planting                                  |
|               | Streetscape                               |
|               | Dog Park                                  |
| $\odot$       | Gateway Point                             |
| 1             | Viewing Point                             |
| <i>«</i> ···» | Street Access                             |
|               | Primary Access                            |
|               | Secondary Access                          |
| -             | Building Emergency Egress                 |
| $\bullet$     | Site Access / Egress                      |
| $\star$       | Focal Point / Installation Opportunity    |
|               | Property Line                             |

PUBLIC PARK FRAMEWORK PLAN (revised)

TBSC OWNER I LLC | SURSUM CORDA SOUTH PARCEL | 1112 FIRST TERRACE, NW WASHINGTON, DC 20001

L-04b

PRECEDENT IMAGERY

ILLUSTRATIVE PLAN

KEY PLAN

L-04c PUBLIC PARK (revised)