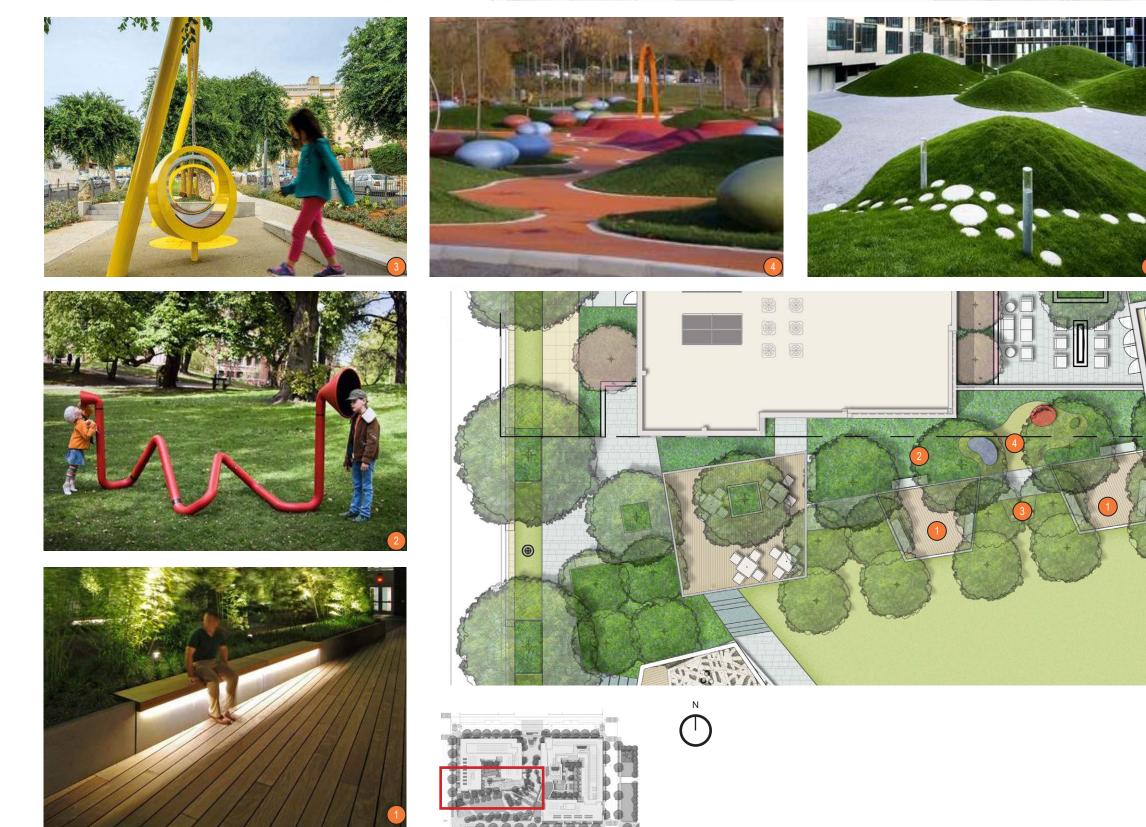

PUBLIC PARK FRAMEWORK PLAN (revised)

TBSC OWNER I LLC | SURSUM CORDA SOUTH PARCEL | 1112 FIRST TERRACE, NW WASHINGTON, DC 20001

L-04b

PRECEDENT IMAGERY

ILLUSTRATIVE PLAN

KEY PLAN

L-04c PUBLIC PARK (revised)

and the second

PRECEDENT IMAGERY

KEY PLAN

POST HEARING SUBMISSION

WDG WA17025 | OCTOBER 10, 2019

PARKERRODRIGUEZ, INC. Planning urban design landscape architecture

### PUBLIC PARK (revised)

L-04d

TBSC OWNER I LLC | SURSUM CORDA SOUTH PARCEL | 1112 FIRST TERRACE, NW WASHINGTON, DC 20001