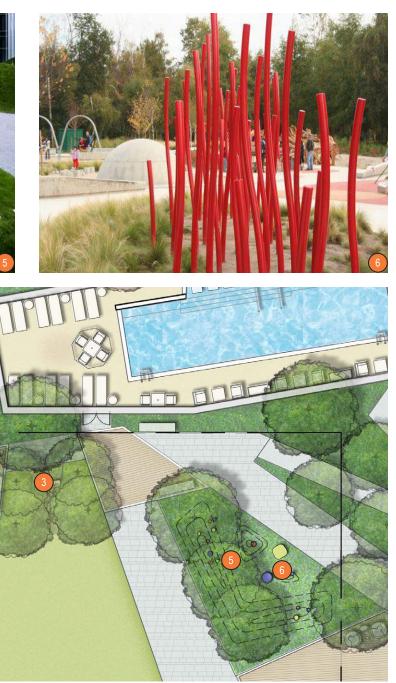

PUBLIC PARK FRAMEWORK PLAN (revised)

TBSC OWNER I LLC | SURSUM CORDA SOUTH PARCEL | 1112 FIRST TERRACE, NW WASHINGTON, DC 20001

L-04b

PRECEDENT IMAGERY

ILLUSTRATIVE PLAN

KEY PLAN

L-04c PUBLIC PARK (revised)

and the second

PRECEDENT IMAGERY

KEY PLAN

POST HEARING SUBMISSION

WDG WA17025 | OCTOBER 10, 2019

PARKERRODRIGUEZ, INC. Planning urban design landscape architecture

### PUBLIC PARK (revised)

L-04d

TBSC OWNER I LLC | SURSUM CORDA SOUTH PARCEL | 1112 FIRST TERRACE, NW WASHINGTON, DC 20001