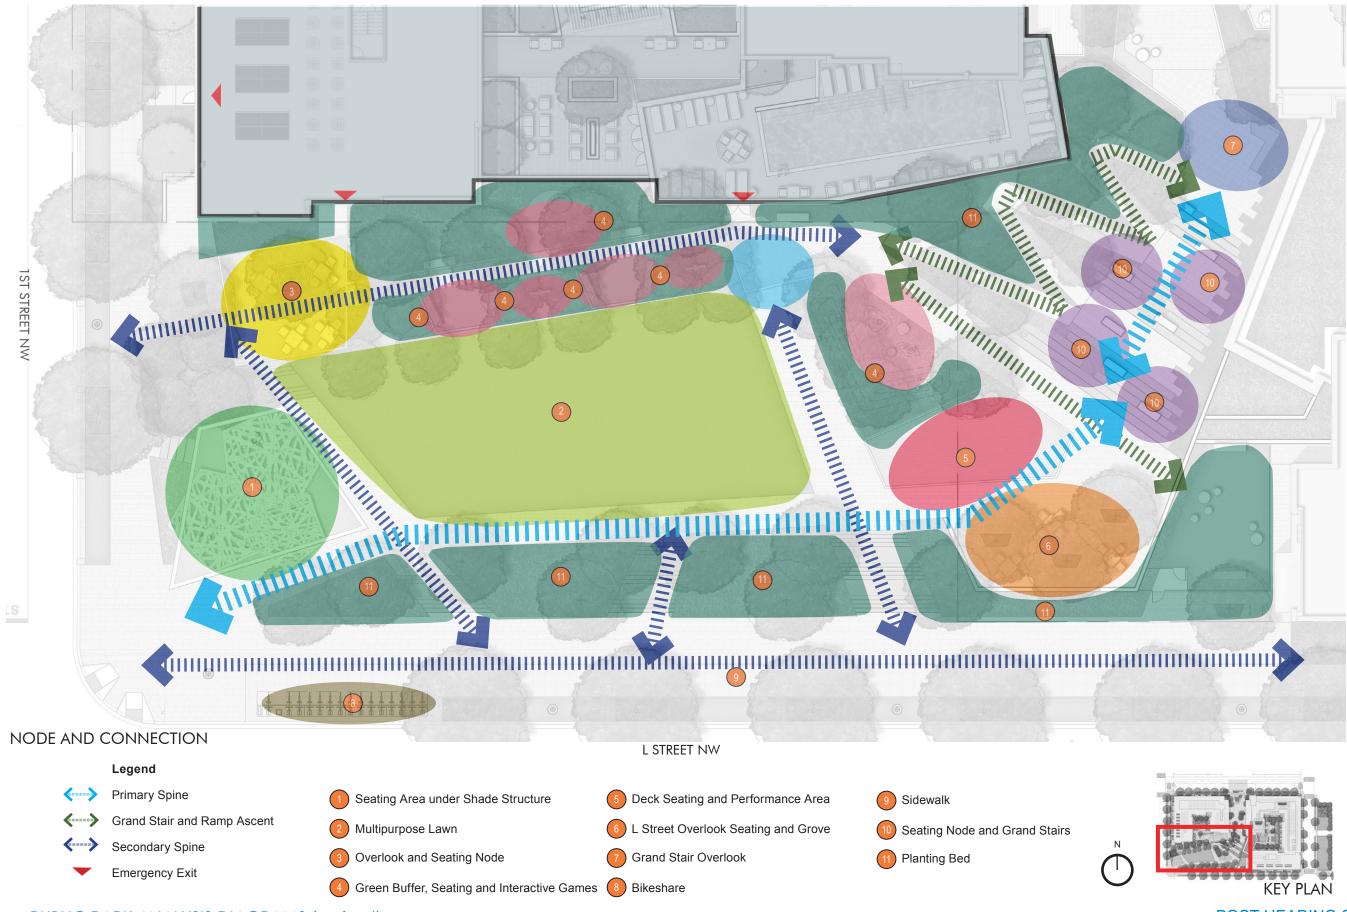

### L-01 ILLUSTRATIVE LANDSCAPE PLAN (revised)

## POST HEARING SUBMISSION

EXTERNAL VIEWING POINT

PARKERRODRIGUEZ, INC. PLANNING URBAN DESIGN LANDSCAPE ARCHITECTURE

KEY PLAN

|               | Legend                                    |
|---------------|-------------------------------------------|
|               | Plaza                                     |
|               | Performance Area                          |
|               | Informal Gathering / Building Interaction |
|               | Informal Play & Discovery Area            |
|               | Multiuse Lawn Area                        |
|               | Grand steps                               |
|               | Planting                                  |
|               | Streetscape                               |
|               | Dog Park                                  |
| $\odot$       | Gateway Point                             |
| 1             | Viewing Point                             |
| <i>«</i> ···» | Street Access                             |
|               | Primary Access                            |
|               | Secondary Access                          |
| -             | Building Emergency Egress                 |
| $\bullet$     | Site Access / Egress                      |
| $\star$       | Focal Point / Installation Opportunity    |
|               | Property Line                             |

PUBLIC PARK FRAMEWORK PLAN (revised)

TBSC OWNER I LLC | SURSUM CORDA SOUTH PARCEL | 1112 FIRST TERRACE, NW WASHINGTON, DC 20001

L-04b

PRECEDENT IMAGERY

ILLUSTRATIVE PLAN

KEY PLAN

L-04c PUBLIC PARK (revised)