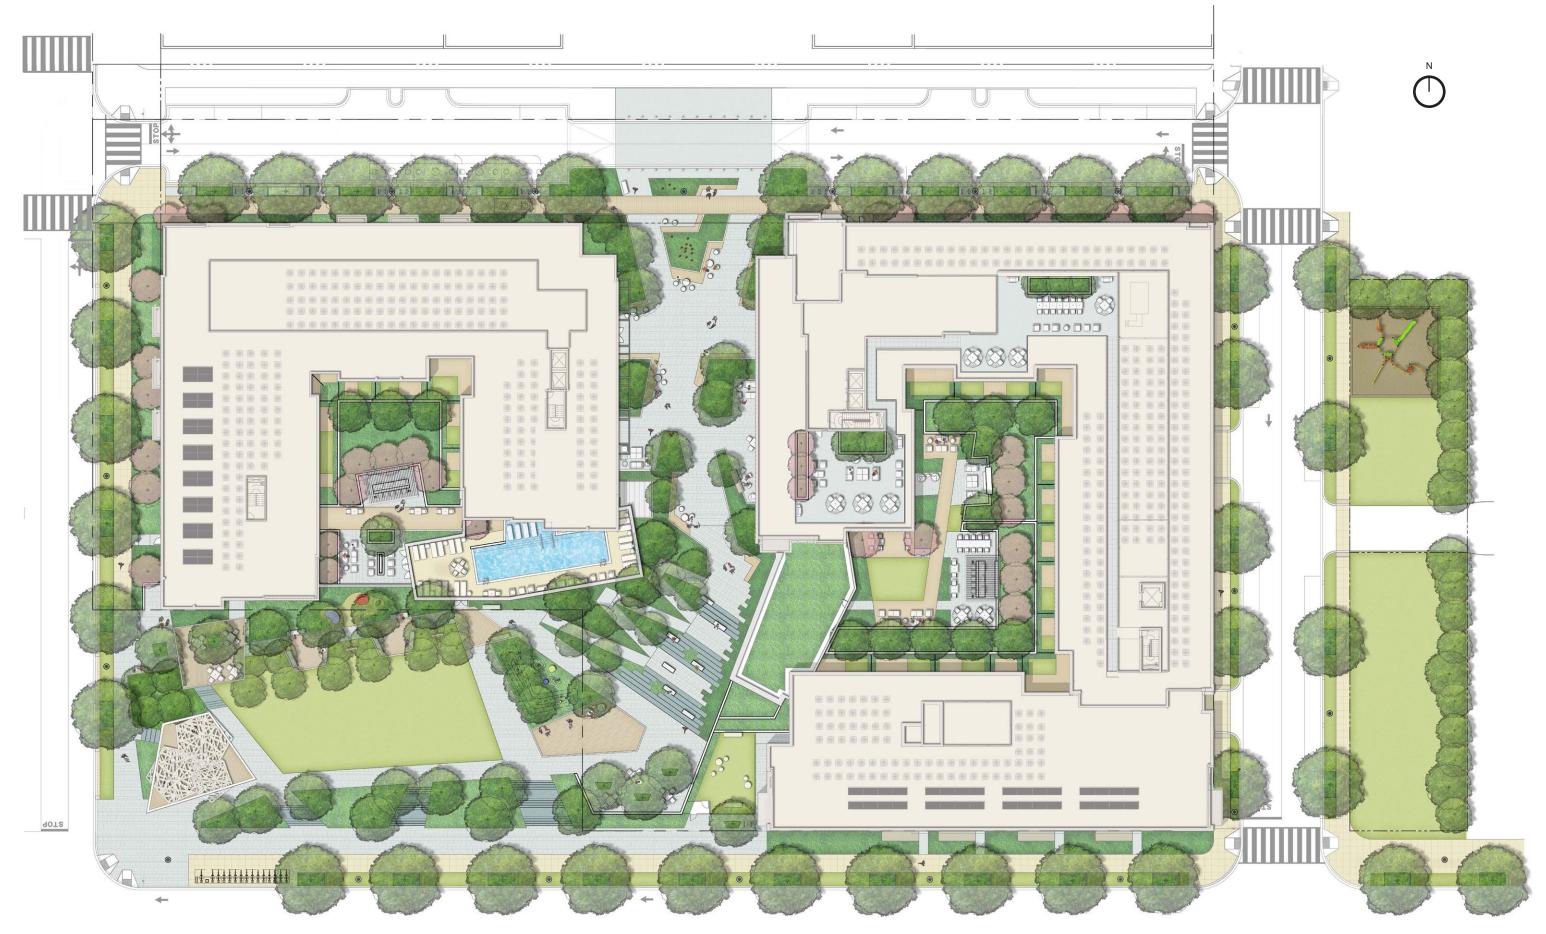

### L-01 ILLUSTRATIVE LANDSCAPE PLAN (revised)

## POST HEARING SUBMISSION

EXTERNAL VIEWING POINT

PARKERRODRIGUEZ, INC. PLANNING URBAN DESIGN LANDSCAPE ARCHITECTURE

KEY PLAN

|               | Legend                                    |
|---------------|-------------------------------------------|
|               | Plaza                                     |
|               | Performance Area                          |
|               | Informal Gathering / Building Interaction |
|               | Informal Play & Discovery Area            |
|               | Multiuse Lawn Area                        |
|               | Grand steps                               |
|               | Planting                                  |
|               | Streetscape                               |
|               | Dog Park                                  |
| $\odot$       | Gateway Point                             |
| 1             | Viewing Point                             |
| <i>«</i> ···» | Street Access                             |
|               | Primary Access                            |
|               | Secondary Access                          |
| -             | Building Emergency Egress                 |
| $\bullet$     | Site Access / Egress                      |
| $\star$       | Focal Point / Installation Opportunity    |
|               | Property Line                             |

PUBLIC PARK FRAMEWORK PLAN (revised)

TBSC OWNER I LLC | SURSUM CORDA SOUTH PARCEL | 1112 FIRST TERRACE, NW WASHINGTON, DC 20001

L-04b

PRECEDENT IMAGERY

ILLUSTRATIVE PLAN

KEY PLAN

L-04c PUBLIC PARK (revised)