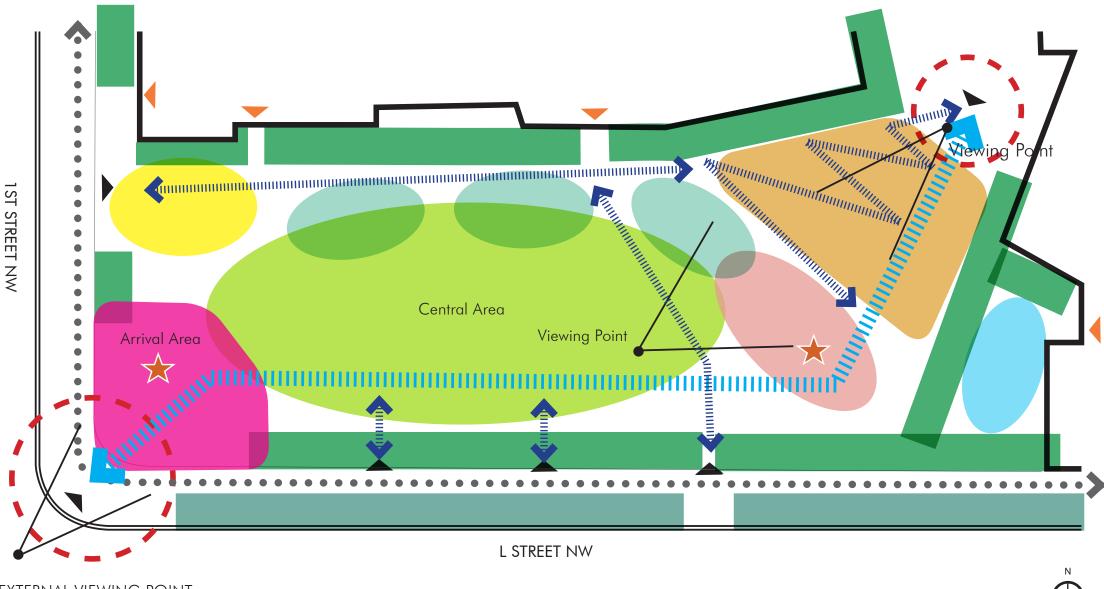

#### PUBLIC PARK ANALYSIS DIAGRAMS (revised) L-04e

# PARKERRODRIGUEZ, INC. PLANNING URBAN DESIGN LANDSCAPE ARCHITECTURE

POST HEARING SUBMISSION

WA17025 | OCTOBER 10, 2019 WDG

ACCESS & CIRCULATION

PARKERRODRIGUEZ, INC. Planning urban design landscape architecture

#### PUBLIC PARK ANALYSIS DIAGRAMS (revised)

TBSC OWNER I LLC | SURSUM CORDA SOUTH PARCEL | 1112 FIRST TERRACE, NW WASHINGTON, DC 20001

L-04f