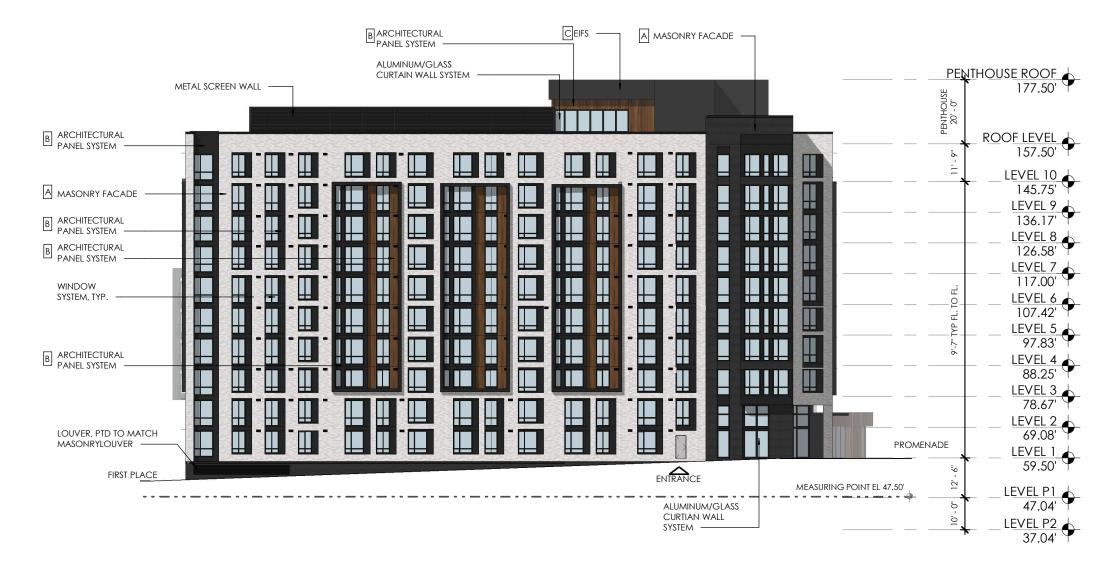

#### Traffic:

Gorove / Slade Assocates, Inc. 1140 Connecticut Ave NW, Ste 600, Washington, DC 20036

A BRICK MASONRY

B ARCHITECTURAL PANEL SYSTEM

EXTERIOR INSULATION FINISHING SYSTEM (EIFS)

SOUTHEAST BUILDING - NORTH ELEVATION

0' 20'-0''40' 80' 160' SCALE: 1" = 30'-0"

A-15

**WDG** WA17025 | OCTOBER 10, 2019

POST HEARING SUBMISSION

A BRICK MASONRY

B ARCHITECTURAL PANEL SYSTEM

CEXTERIOR INSULATION FINISHING SYSTEM (EIFS)

SOUTHEAST BUILDING - EAST ELEVATION

SCALE: 1" = 30'-0"

B ARCHITECTURAL PANEL SYSTEM

CEXTERIOR INSULATION FINISHING SYSTEM (EIFS)

A BRICK MASONRY

SOUTHEAST BUILDING - SOUTH ELEVATION

0' 20'-0''40' 80' 160' SCALE: 1" = 30'-0"

**WDG** WA17025 | OCTOBER 10, 2019

POST HEARING SUBMISSION

A BRICK MASONRY

B ARCHITECTURAL PANEL SYSTEM

EXTERIOR INSULATION FINISHING SYSTEM (EIFS)

0' 20'-0"40' 80' 160' SCALE: 1" = 30'-0"

SOUTHEAST BUILDING - WEST ELEVATION