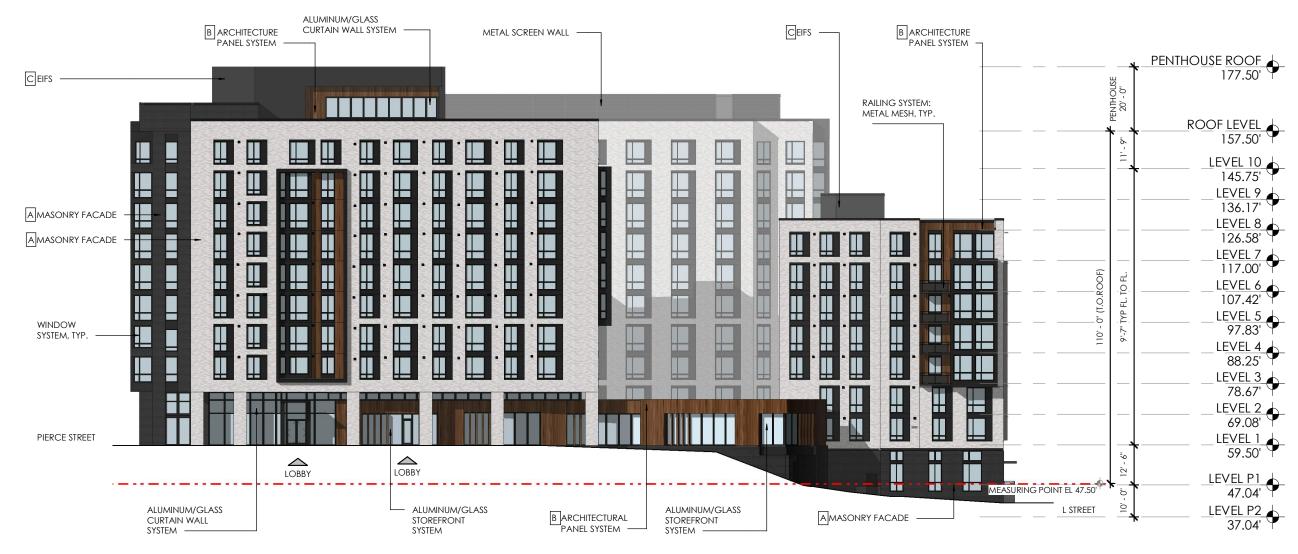

#### Traffic:

Gorove / Slade Assocates, Inc. 1140 Connecticut Ave NW, Ste 600, Washington, DC 20036

A BRICK MASONRY

B ARCHITECTURAL PANEL SYSTEM

EXTERIOR INSULATION FINISHING SYSTEM (EIFS)

SOUTHEAST BUILDING - NORTH ELEVATION

0' 20'-0''40' 80' 160' SCALE: 1" = 30'-0"

A-15

**WDG** WA17025 | OCTOBER 10, 2019

POST HEARING SUBMISSION

A BRICK MASONRY

B ARCHITECTURAL PANEL SYSTEM

CEXTERIOR INSULATION FINISHING SYSTEM (EIFS)

SOUTHEAST BUILDING - EAST ELEVATION

SCALE: 1" = 30'-0"

B ARCHITECTURAL PANEL SYSTEM

CEXTERIOR INSULATION FINISHING SYSTEM (EIFS)

A BRICK MASONRY

SOUTHEAST BUILDING - SOUTH ELEVATION

0' 20'-0''40' 80' 160' SCALE: 1" = 30'-0"

**WDG** WA17025 | OCTOBER 10, 2019

POST HEARING SUBMISSION

A BRICK MASONRY

B ARCHITECTURAL PANEL SYSTEM

EXTERIOR INSULATION FINISHING SYSTEM (EIFS)

0' 20'-0"40' 80' 160' SCALE: 1" = 30'-0"

SOUTHEAST BUILDING - WEST ELEVATION