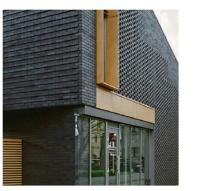

#### Traffic:

Gorove / Slade Assocates, Inc. 1140 Connecticut Ave NW, Ste 600, Washington, DC 20036

A BRICK MASONRY

B ARCHITECTURAL PANEL SYSTEM

EXTERIOR INSULATION FINISHING SYSTEM (EIFS)

SOUTHEAST BUILDING - NORTH ELEVATION

SCALE: 1" = 30'-0"

B ARCHITECTURAL PANEL SYSTEM

CEXTERIOR INSULATION FINISHING SYSTEM (EIFS)

A BRICK MASONRY

SOUTHEAST BUILDING - SOUTH ELEVATION

0' 20'-0''40' 80' 160' SCALE: 1" = 30'-0"

**WDG** WA17025 | OCTOBER 10, 2019