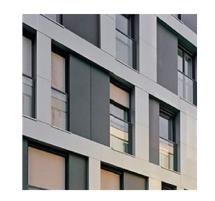

POST HEARING SUBMISSION

A BRICK MASONRY

B ARCHITECTURAL PANEL SYSTEM

EXTERIOR INSULATION FINISHING SYSTEM (EIFS)

0' 20'-0"40' 80' 160' SCALE: 1" = 30'-0"

SOUTHEAST BUILDING - WEST ELEVATION