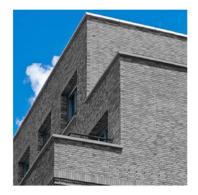

#### Traffic:

Gorove / Slade Assocates, Inc. 1140 Connecticut Ave NW, Ste 600, Washington, DC 20036

A BRICK MASONRY

B ARCHITECTURAL PANEL SYSTEM

EXTERIOR INSULATION FINISHING SYSTEM (EIFS)

SOUTHEAST BUILDING - NORTH ELEVATION

0' 20'-0''40' 80' 160' SCALE: 1" = 30'-0"

A-15

**WDG** WA17025 | OCTOBER 10, 2019

POST HEARING SUBMISSION

A BRICK MASONRY

B ARCHITECTURAL PANEL SYSTEM

CEXTERIOR INSULATION FINISHING SYSTEM (EIFS)

SOUTHEAST BUILDING - EAST ELEVATION