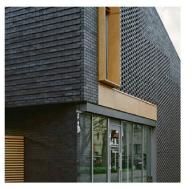

0' 20'-0''40' 80' 160' SCALE: 1" = 30'-0"

A-15

**WDG** WA17025 | OCTOBER 10, 2019

POST HEARING SUBMISSION

A BRICK MASONRY

B ARCHITECTURAL PANEL SYSTEM

CEXTERIOR INSULATION FINISHING SYSTEM (EIFS)

SOUTHEAST BUILDING - EAST ELEVATION

SCALE: 1" = 30'-0"

B ARCHITECTURAL PANEL SYSTEM

CEXTERIOR INSULATION FINISHING SYSTEM (EIFS)

A BRICK MASONRY

SOUTHEAST BUILDING - SOUTH ELEVATION

0' 20'-0''40' 80' 160' SCALE: 1" = 30'-0"

**WDG** WA17025 | OCTOBER 10, 2019