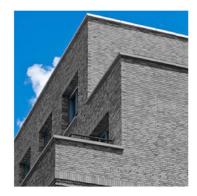

#### Traffic:

Gorove / Slade Assocates, Inc. 1140 Connecticut Ave NW, Ste 600, Washington, DC 20036

A BRICK MASONRY

B ARCHITECTURAL PANEL SYSTEM

EXTERIOR INSULATION FINISHING SYSTEM (EIFS)

SOUTHEAST BUILDING - NORTH ELEVATION

0' 20'-0''40' 80' 160' SCALE: 1" = 30'-0"

A-15

**WDG** WA17025 | OCTOBER 10, 2019

POST HEARING SUBMISSION

A BRICK MASONRY

B ARCHITECTURAL PANEL SYSTEM

CEXTERIOR INSULATION FINISHING SYSTEM (EIFS)

SOUTHEAST BUILDING - EAST ELEVATION