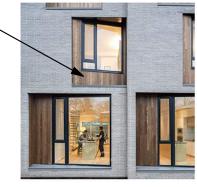

SCALE: 1" = 30'-0"

B ARCHITECTURAL PANEL SYSTEM

CEXTERIOR INSULATION FINISHING SYSTEM (EIFS)

A BRICK MASONRY

SOUTHEAST BUILDING - SOUTH ELEVATION

0' 20'-0''40' 80' 160' SCALE: 1" = 30'-0"

**WDG** WA17025 | OCTOBER 10, 2019

POST HEARING SUBMISSION

A BRICK MASONRY

B ARCHITECTURAL PANEL SYSTEM

EXTERIOR INSULATION FINISHING SYSTEM (EIFS)

0' 20'-0"40' 80' 160' SCALE: 1" = 30'-0"

SOUTHEAST BUILDING - WEST ELEVATION