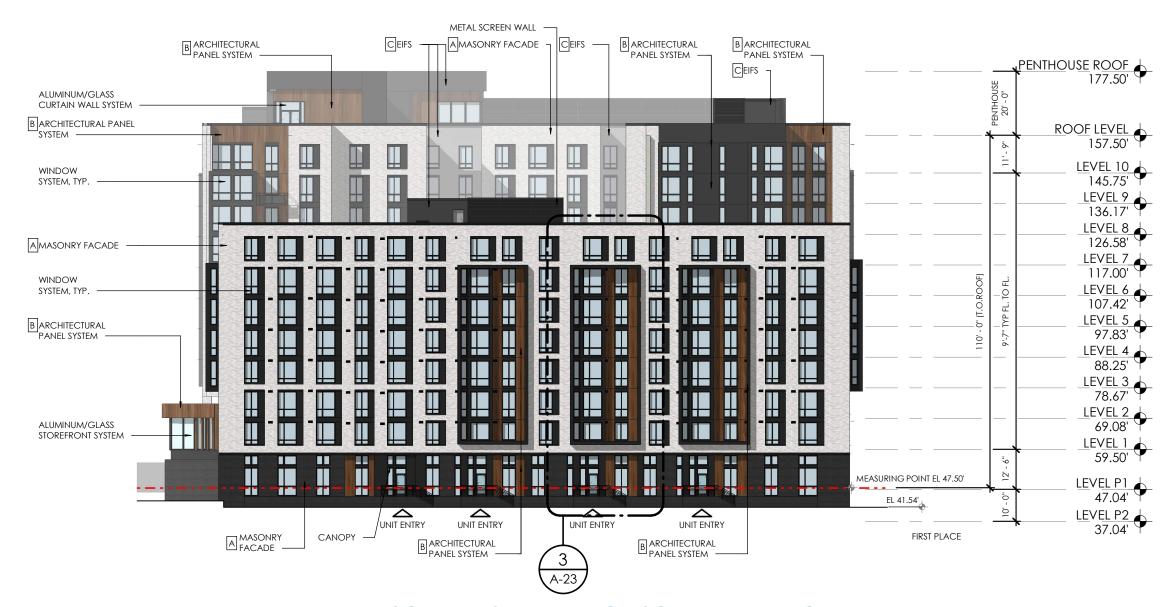

#### Traffic:

Gorove / Slade Assocates, Inc. 1140 Connecticut Ave NW, Ste 600, Washington, DC 20036

A BRICK MASONRY

B ARCHITECTURAL PANEL SYSTEM

EXTERIOR INSULATION FINISHING SYSTEM (EIFS)

SOUTHEAST BUILDING - NORTH ELEVATION

0' 20'-0''40' 80' 160' SCALE: 1" = 30'-0"

A-15

**WDG** WA17025 | OCTOBER 10, 2019

POST HEARING SUBMISSION

A BRICK MASONRY

B ARCHITECTURAL PANEL SYSTEM

CEXTERIOR INSULATION FINISHING SYSTEM (EIFS)

SOUTHEAST BUILDING - EAST ELEVATION