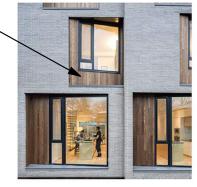

#### Traffic:

Gorove / Slade Assocates, Inc. 1140 Connecticut Ave NW, Ste 600, Washington, DC 20036

A BRICK MASONRY

B ARCHITECTURAL PANEL SYSTEM

EXTERIOR INSULATION FINISHING SYSTEM (EIFS)

SOUTHEAST BUILDING - NORTH ELEVATION

POST HEARING SUBMISSION

A BRICK MASONRY

B ARCHITECTURAL PANEL SYSTEM

EXTERIOR INSULATION FINISHING SYSTEM (EIFS)

0' 20'-0"40' 80' 160' SCALE: 1" = 30'-0"

SOUTHEAST BUILDING - WEST ELEVATION