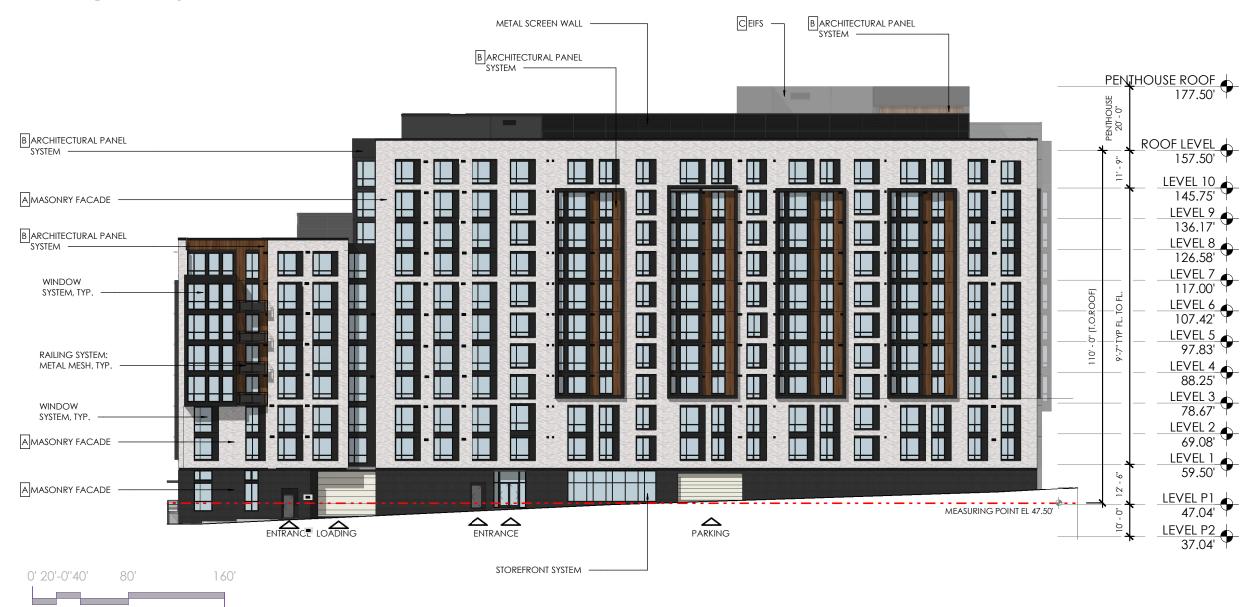

#### Traffic:

Gorove / Slade Assocates, Inc. 1140 Connecticut Ave NW, Ste 600, Washington, DC 20036

A BRICK MASONRY

B ARCHITECTURAL PANEL SYSTEM

EXTERIOR INSULATION FINISHING SYSTEM (EIFS)

SOUTHEAST BUILDING - NORTH ELEVATION

0' 20'-0''40' 80' 160' SCALE: 1" = 30'-0"

A-15

**WDG** WA17025 | OCTOBER 10, 2019

POST HEARING SUBMISSION

A BRICK MASONRY

B ARCHITECTURAL PANEL SYSTEM

CEXTERIOR INSULATION FINISHING SYSTEM (EIFS)

SOUTHEAST BUILDING - EAST ELEVATION