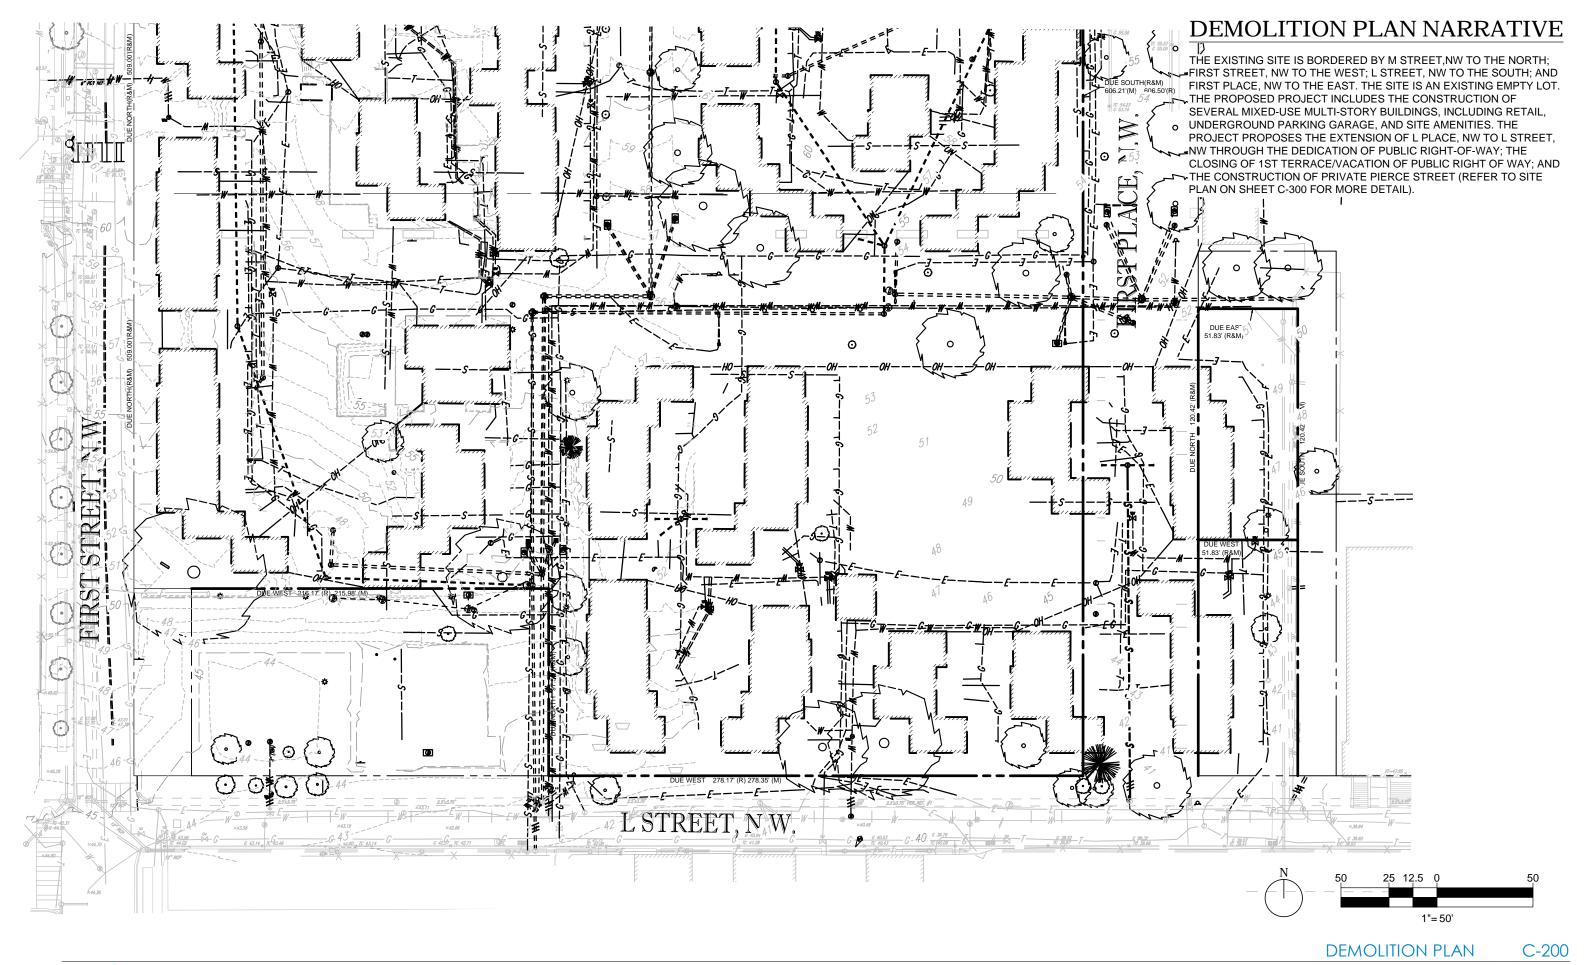

WASHINGTONC 20001 EXHIBIT NO.39AA7

SECTION 1 - 1ST STREET NW

SECTION 3 - 1ST PLACE STREET NW

SECTION 2 - PIERCE STREET NW

SECTION 4 - L STREET NW

PIERCE STREET - FINAL CONDITION SECTION