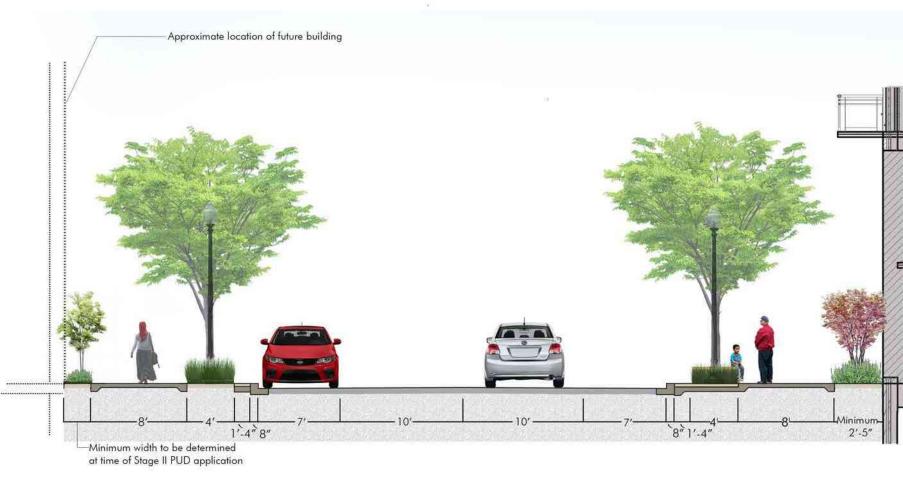

WASHINGTONC 20001 EXHIBIT NO.39AA7

SECTION 1 - 1ST STREET NW

SECTION 3 - 1ST PLACE STREET NW

SECTION 2 - PIERCE STREET NW

SECTION 4 - L STREET NW

PIERCE STREET - FINAL CONDITION SECTION

#### STREETSCAPE SECTIONS L-03b

TBSC OWNER I LLC | SURSUM CORDA SOUTH PARCEL | 1112 FIRST TERRACE, NW WASHINGTON, DC 20001