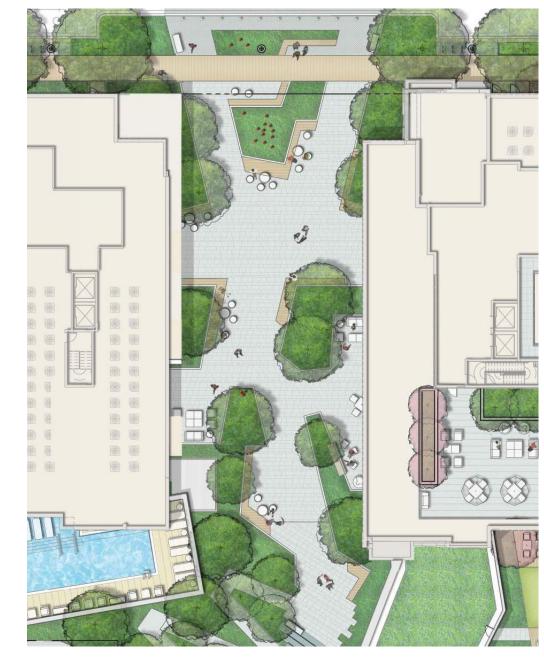

## ILLUSTRATIVE PLAN

PRECEDENT IMAGERY

L-04a PROMENADE

KEY PLAN

|               | Legend                                    |
|---------------|-------------------------------------------|
|               | Plaza                                     |
|               | Performance Area                          |
|               | Informal Gathering / Building Interaction |
|               | Informal Play & Discovery Area            |
|               | Multiuse Lawn Area                        |
|               | Grand steps                               |
|               | Planting                                  |
|               | Streetscape                               |
|               | Dog Park                                  |
| $\odot$       | Gateway Point                             |
| 1             | Viewing Point                             |
| <i>«</i> ···» | Street Access                             |
|               | Primary Access                            |
|               | Secondary Access                          |
| -             | Building Access / Egress                  |
| $\bullet$     | Site Access / Egress                      |
| $\star$       | Focal Point / Installation Opportunity    |

### PUBLIC PARK FRAMEWORK PLAN

TBSC OWNER I LLC | SURSUM CORDA SOUTH PARCEL | 1112 FIRST TERRACE, NW WASHINGTON, DC 20001

L-04b

PRECEDENT IMAGERY