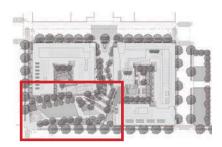

## ILLUSTRATIVE PLAN

PRECEDENT IMAGERY

L-04a PROMENADE

KEY PLAN

|               | Legend                                    |
|---------------|-------------------------------------------|
|               | Plaza                                     |
|               | Performance Area                          |
|               | Informal Gathering / Building Interaction |
|               | Informal Play & Discovery Area            |
|               | Multiuse Lawn Area                        |
|               | Grand steps                               |
|               | Planting                                  |
|               | Streetscape                               |
|               | Dog Park                                  |
| $\odot$       | Gateway Point                             |
| 1             | Viewing Point                             |
| <i>«</i> ···» | Street Access                             |
|               | Primary Access                            |
|               | Secondary Access                          |
| -             | Building Access / Egress                  |
| $\bullet$     | Site Access / Egress                      |
| $\star$       | Focal Point / Installation Opportunity    |