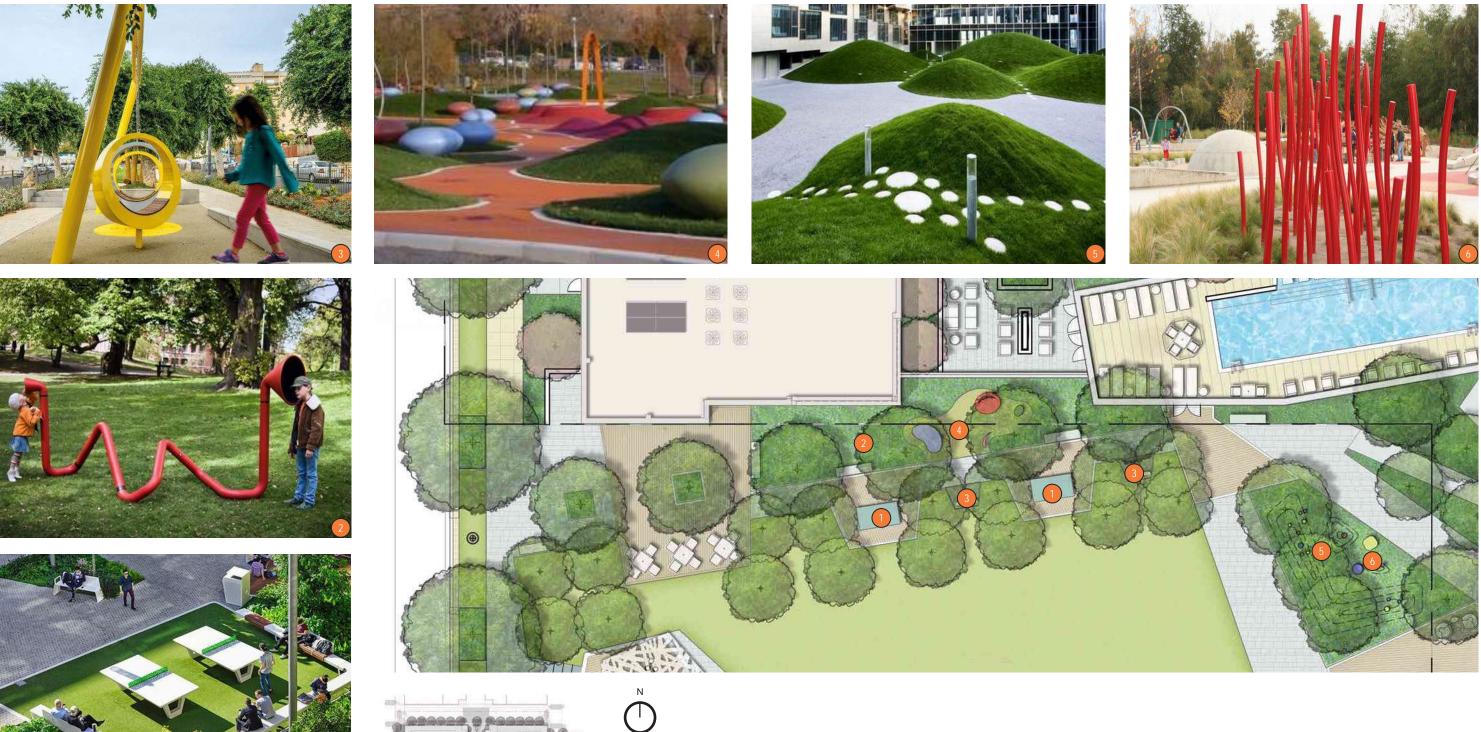

#### L-04c PUBLIC PARK

PRECEDENT IMAGERY

KEY PLAN

- (m) - (m) - (m) - (m)

## AMENITY AREAS

L-04f

TBSC OWNER I LLC | SURSUM CORDA SOUTH PARCEL | 1112 FIRST TERRACE, NW WASHINGTON, DC 20001

Layout of playground equipment is conceptual. Final selection and arrangement of play elements may change.