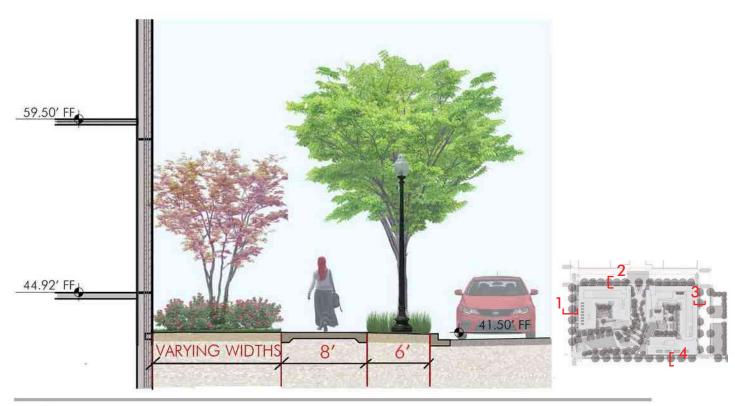

WASHINGTONC 20001 EXHIBIT NO.39AA7

SECTION 1 - 1ST STREET NW

SECTION 3 - 1ST PLACE STREET NW

SECTION 2 - PIERCE STREET NW

SECTION 4 - L STREET NW

PIERCE STREET - FINAL CONDITION SECTION

#### STREETSCAPE SECTIONS L-03b

TBSC OWNER I LLC | SURSUM CORDA SOUTH PARCEL | 1112 FIRST TERRACE, NW WASHINGTON, DC 20001