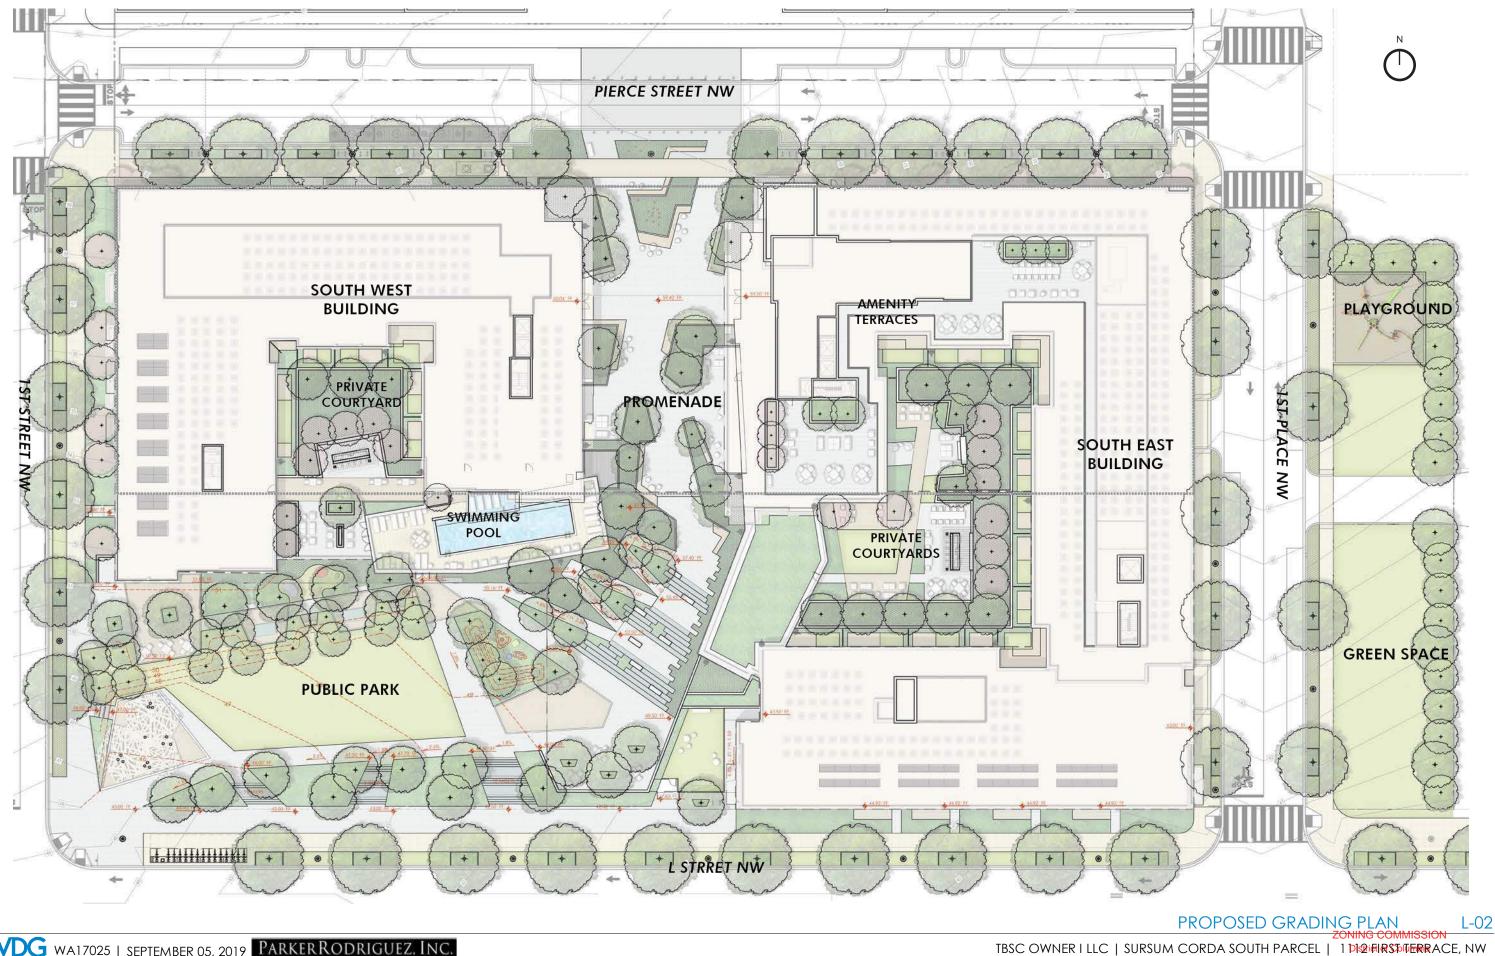

WASHINGTONC 20001 EXHIBIT NO.39AA7

SECTION 1 - 1ST STREET NW

SECTION 3 - 1ST PLACE STREET NW

SECTION 2 - PIERCE STREET NW

SECTION 4 - L STREET NW

PIERCE STREET - FINAL CONDITION SECTION

#### STREETSCAPE SECTIONS L-03b

TBSC OWNER I LLC | SURSUM CORDA SOUTH PARCEL | 1112 FIRST TERRACE, NW WASHINGTON, DC 20001