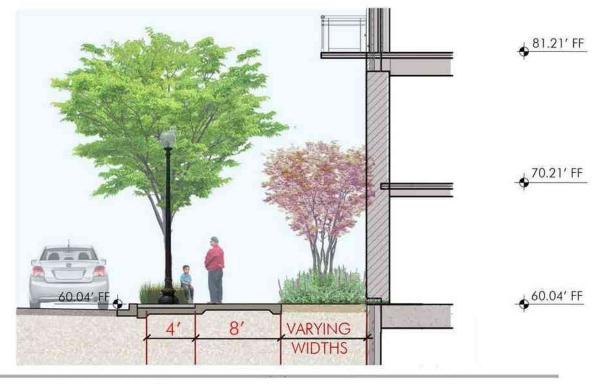

WASHINGTONC 20001 EXHIBIT NO.39AA7

SECTION 1 - 1ST STREET NW

SECTION 3 - 1ST PLACE STREET NW

SECTION 2 - PIERCE STREET NW

SECTION 4 - L STREET NW

PIERCE STREET - FINAL CONDITION SECTION

#### STREETSCAPE SECTIONS L-03b

TBSC OWNER I LLC | SURSUM CORDA SOUTH PARCEL | 1112 FIRST TERRACE, NW WASHINGTON, DC 20001