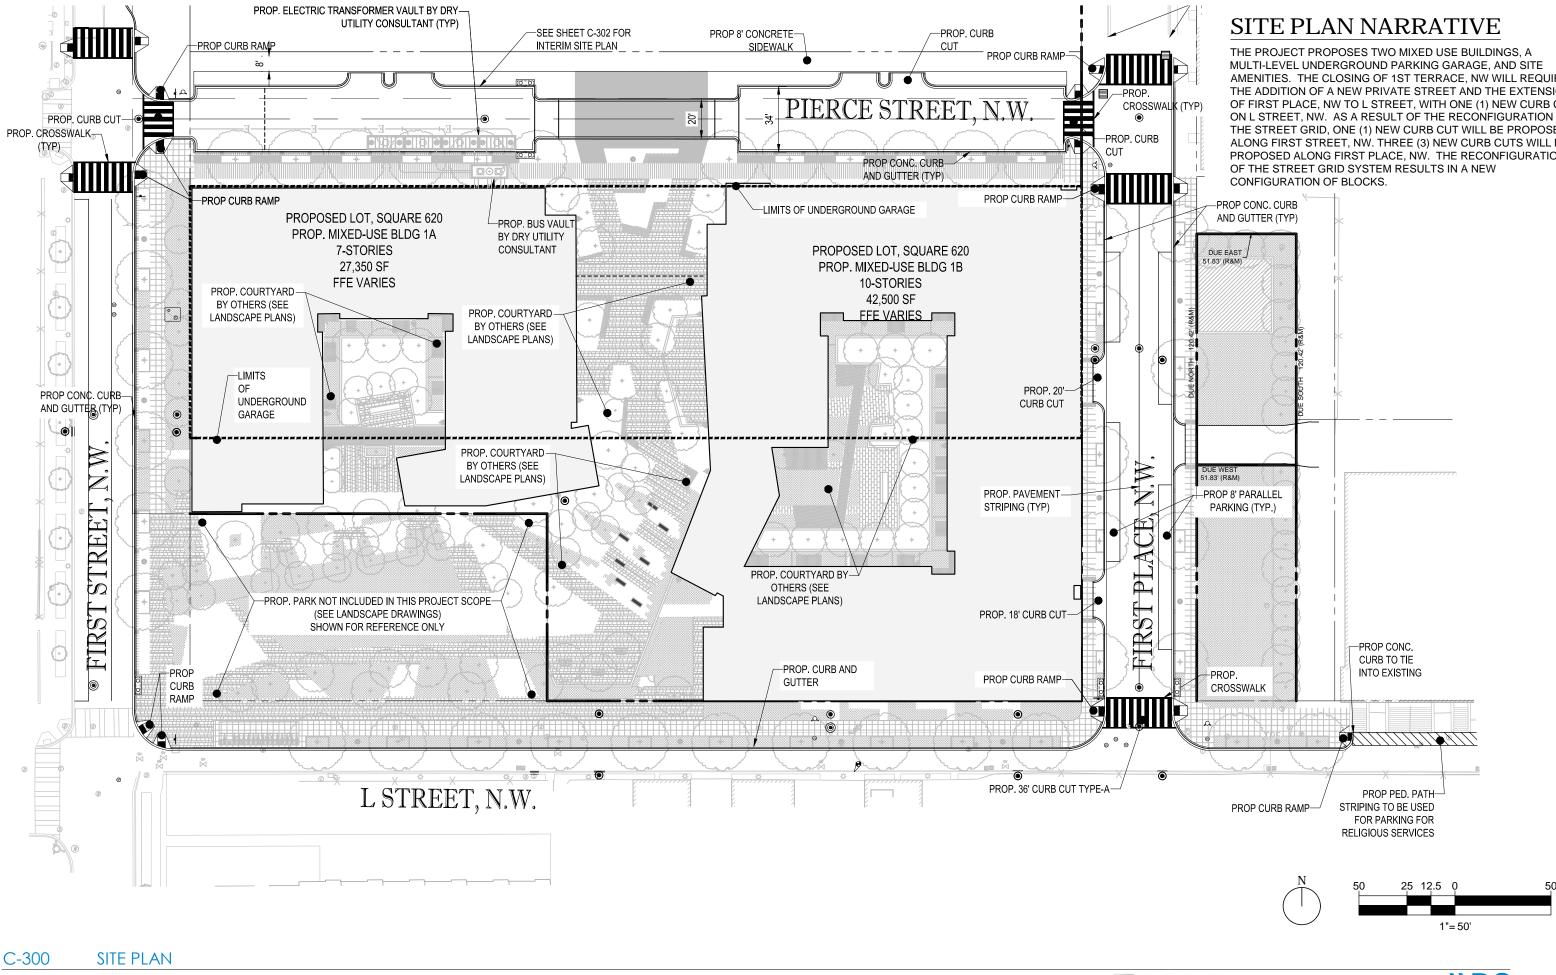

WASHINGTONC 20001 EXHIBIT NO.39AA7

SECTION 1 - 1ST STREET NW

SECTION 3 - 1ST PLACE STREET NW

SECTION 2 - PIERCE STREET NW

SECTION 4 - L STREET NW

PIERCE STREET - FINAL CONDITION SECTION