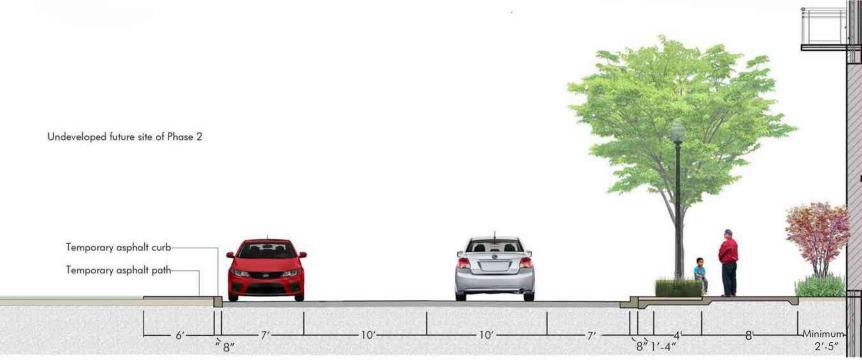

WASHINGTONC 20001 EXHIBIT NO.39AA7

SECTION 1 - 1ST STREET NW

SECTION 3 - 1ST PLACE STREET NW

SECTION 2 - PIERCE STREET NW

SECTION 4 - L STREET NW

PIERCE STREET - FINAL CONDITION SECTION

#### STREETSCAPE SECTIONS L-03b

TBSC OWNER I LLC | SURSUM CORDA SOUTH PARCEL | 1112 FIRST TERRACE, NW WASHINGTON, DC 20001