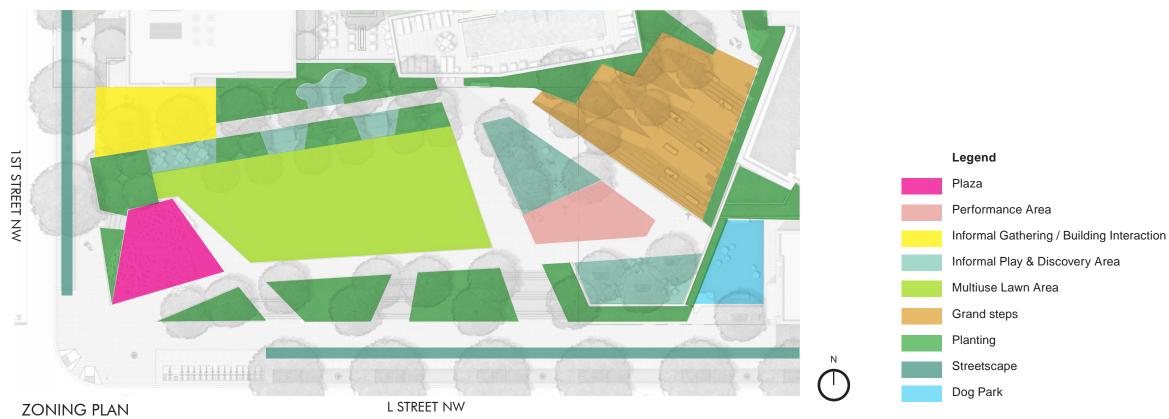

## ILLUSTRATIVE PLAN

PRECEDENT IMAGERY

L-04a PROMENADE

KEY PLAN

|               | Legend                                    |
|---------------|-------------------------------------------|
|               | Plaza                                     |
|               | Performance Area                          |
|               | Informal Gathering / Building Interaction |
|               | Informal Play & Discovery Area            |
|               | Multiuse Lawn Area                        |
|               | Grand steps                               |
|               | Planting                                  |
|               | Streetscape                               |
|               | Dog Park                                  |
| $\odot$       | Gateway Point                             |
| 1             | Viewing Point                             |
| <i>«</i> ···» | Street Access                             |
|               | Primary Access                            |
|               | Secondary Access                          |
| -             | Building Access / Egress                  |
| $\bullet$     | Site Access / Egress                      |
| $\star$       | Focal Point / Installation Opportunity    |

### PUBLIC PARK FRAMEWORK PLAN

TBSC OWNER I LLC | SURSUM CORDA SOUTH PARCEL | 1112 FIRST TERRACE, NW WASHINGTON, DC 20001

L-04b

PRECEDENT IMAGERY