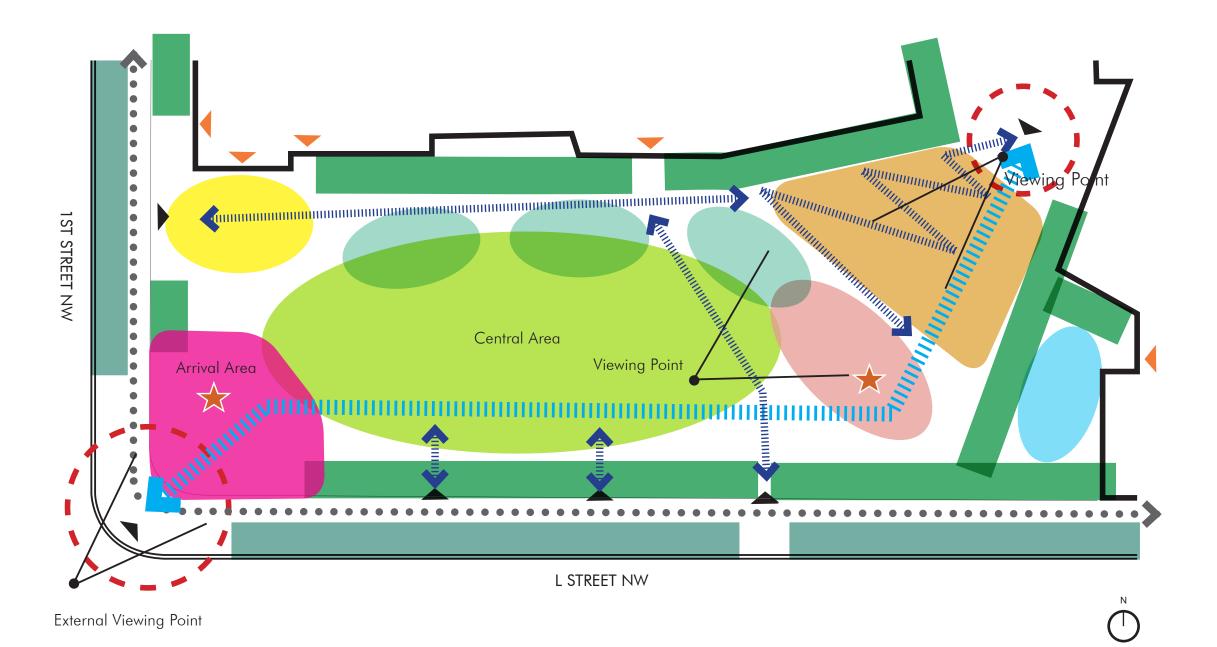

#### PUBLIC PARK L-04d

TBSC OWNER I LLC | SURSUM CORDA SOUTH PARCEL | 1112 FIRST TERRACE, NW WASHINGTON, DC 20001

ACCESS & CIRCULATION

#### PUBLIC PARK ANALYSIS DIAGRAMS L-04e

KEY PLAN