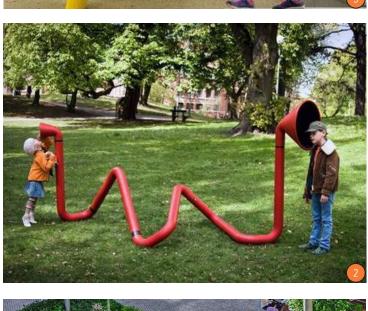

#### L-04c PUBLIC PARK

PRECEDENT IMAGERY

KEY PLAN

- (m) - (m) - (m) - (m)

## AMENITY AREAS

L-04f

TBSC OWNER I LLC | SURSUM CORDA SOUTH PARCEL | 1112 FIRST TERRACE, NW WASHINGTON, DC 20001

Layout of playground equipment is conceptual. Final selection and arrangement of play elements may change.