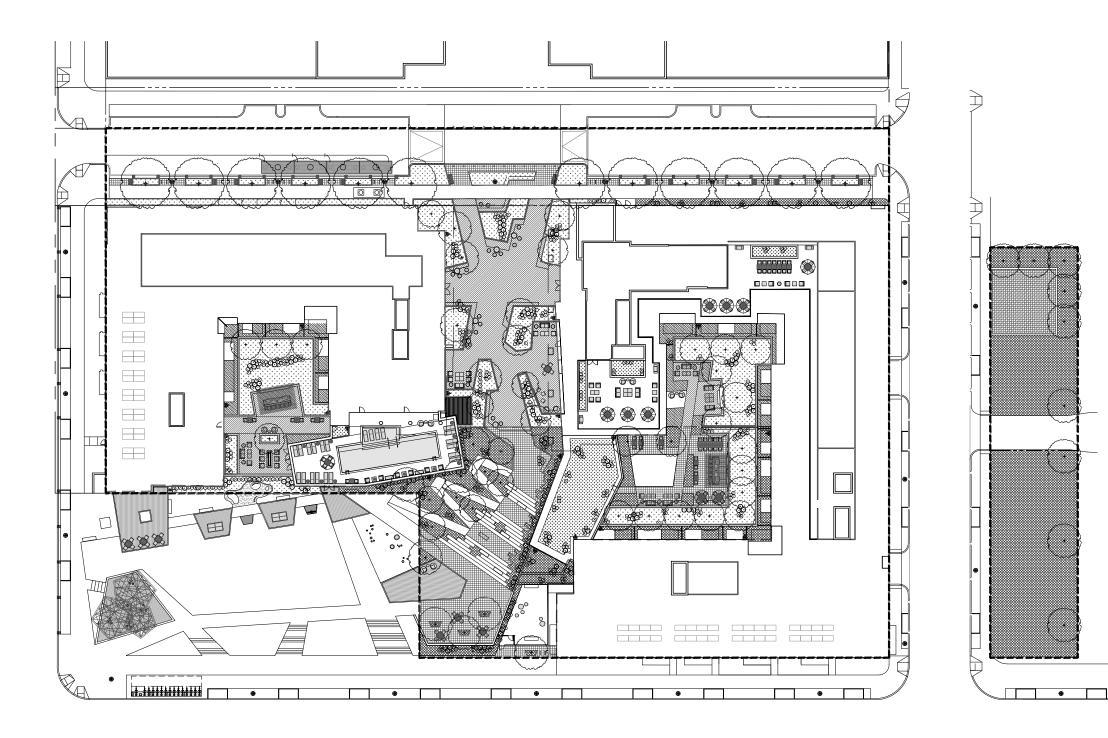

## ILLUSTRATIVE PLAN

PRECEDENT IMAGERY

L-04a PROMENADE

KEY PLAN

|               | Legend                                    |
|---------------|-------------------------------------------|
|               | Plaza                                     |
|               | Performance Area                          |
|               | Informal Gathering / Building Interaction |
|               | Informal Play & Discovery Area            |
|               | Multiuse Lawn Area                        |
|               | Grand steps                               |
|               | Planting                                  |
|               | Streetscape                               |
|               | Dog Park                                  |
| $\odot$       | Gateway Point                             |
| 1             | Viewing Point                             |
| <i>«</i> ···» | Street Access                             |
|               | Primary Access                            |
|               | Secondary Access                          |
| -             | Building Access / Egress                  |
| $\bullet$     | Site Access / Egress                      |
| $\star$       | Focal Point / Installation Opportunity    |

# H.H.H.H.H. Ann VO ILLUSTRATIVE PLAN