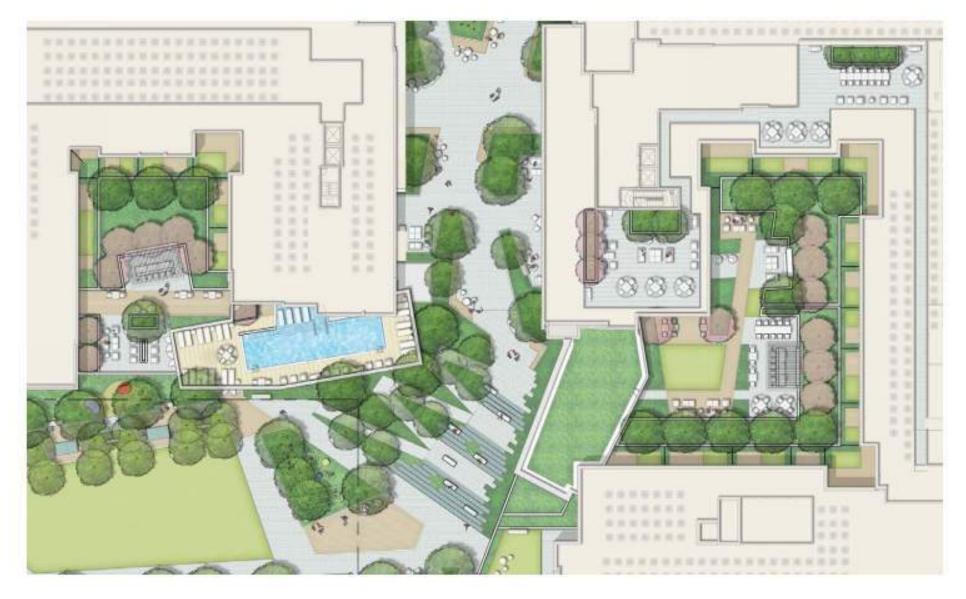

## AMENITY AREAS

L-04f

TBSC OWNER I LLC | SURSUM CORDA SOUTH PARCEL | 1112 FIRST TERRACE, NW WASHINGTON, DC 20001

Layout of playground equipment is conceptual. Final selection and arrangement of play elements may change.