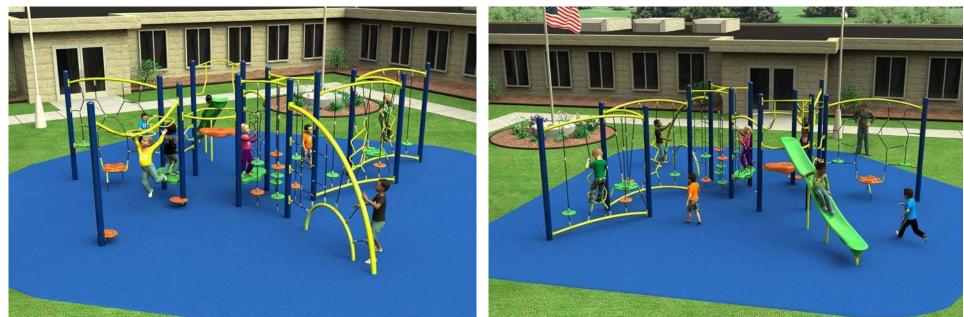

## AMENITY AREAS

L-04f

TBSC OWNER I LLC | SURSUM CORDA SOUTH PARCEL | 1112 FIRST TERRACE, NW WASHINGTON, DC 20001

Layout of playground equipment is conceptual. Final selection and arrangement of play elements may change.

## KEY PLAN

90 % CP

L-04g PLAYGROUND