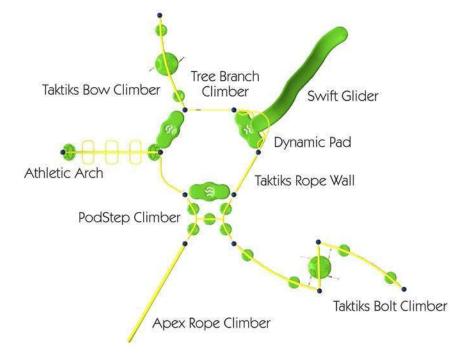

## AMENITY AREAS

L-04f

TBSC OWNER I LLC | SURSUM CORDA SOUTH PARCEL | 1112 FIRST TERRACE, NW WASHINGTON, DC 20001

Layout of playground equipment is conceptual. Final selection and arrangement of play elements may change.

## KEY PLAN

90 % CP

L-04g PLAYGROUND