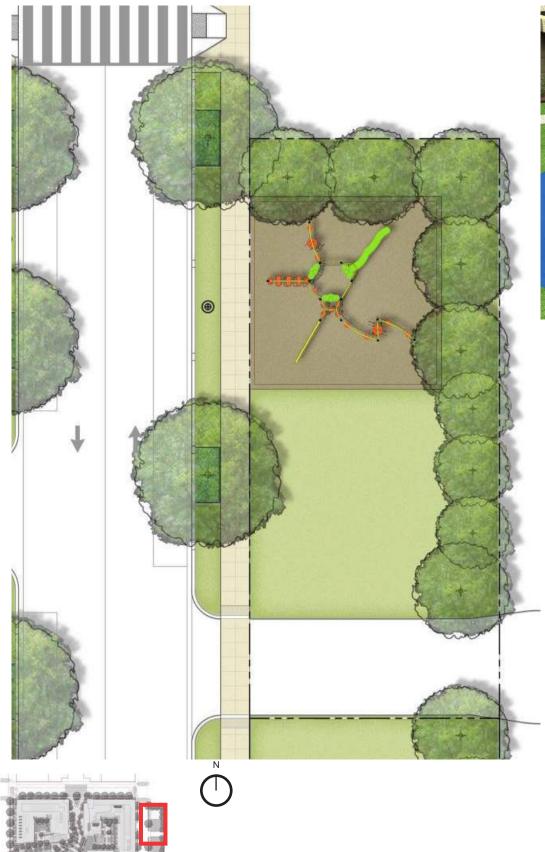

## KEY PLAN

90 % CP

L-04g PLAYGROUND

## AMENITY AREAS

L-04f

TBSC OWNER I LLC | SURSUM CORDA SOUTH PARCEL | 1112 FIRST TERRACE, NW WASHINGTON, DC 20001

Layout of playground equipment is conceptual. Final selection and arrangement of play elements may change.