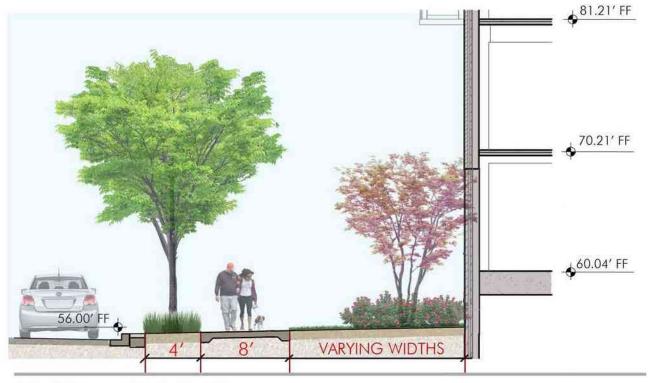

WASHINGTONC 20001 EXHIBIT NO.39AA7

SECTION 1 - 1ST STREET NW

SECTION 3 - 1ST PLACE STREET NW

SECTION 2 - PIERCE STREET NW

SECTION 4 - L STREET NW

PIERCE STREET - FINAL CONDITION SECTION

#### STREETSCAPE SECTIONS L-03b

TBSC OWNER I LLC | SURSUM CORDA SOUTH PARCEL | 1112 FIRST TERRACE, NW WASHINGTON, DC 20001