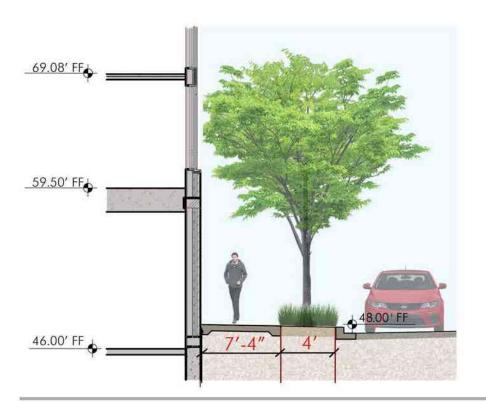

WASHINGTONC 20001 EXHIBIT NO.39AA7

SECTION 1 - 1ST STREET NW

SECTION 3 - 1ST PLACE STREET NW

SECTION 2 - PIERCE STREET NW

SECTION 4 - L STREET NW

PIERCE STREET - FINAL CONDITION SECTION

#### STREETSCAPE SECTIONS L-03b

TBSC OWNER I LLC | SURSUM CORDA SOUTH PARCEL | 1112 FIRST TERRACE, NW WASHINGTON, DC 20001