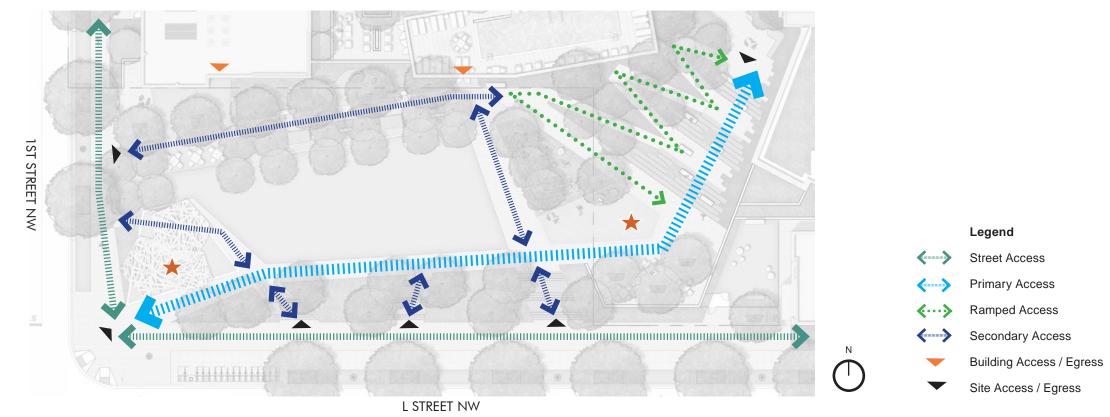

#### PUBLIC PARK L-04d

TBSC OWNER I LLC | SURSUM CORDA SOUTH PARCEL | 1112 FIRST TERRACE, NW WASHINGTON, DC 20001

ACCESS & CIRCULATION