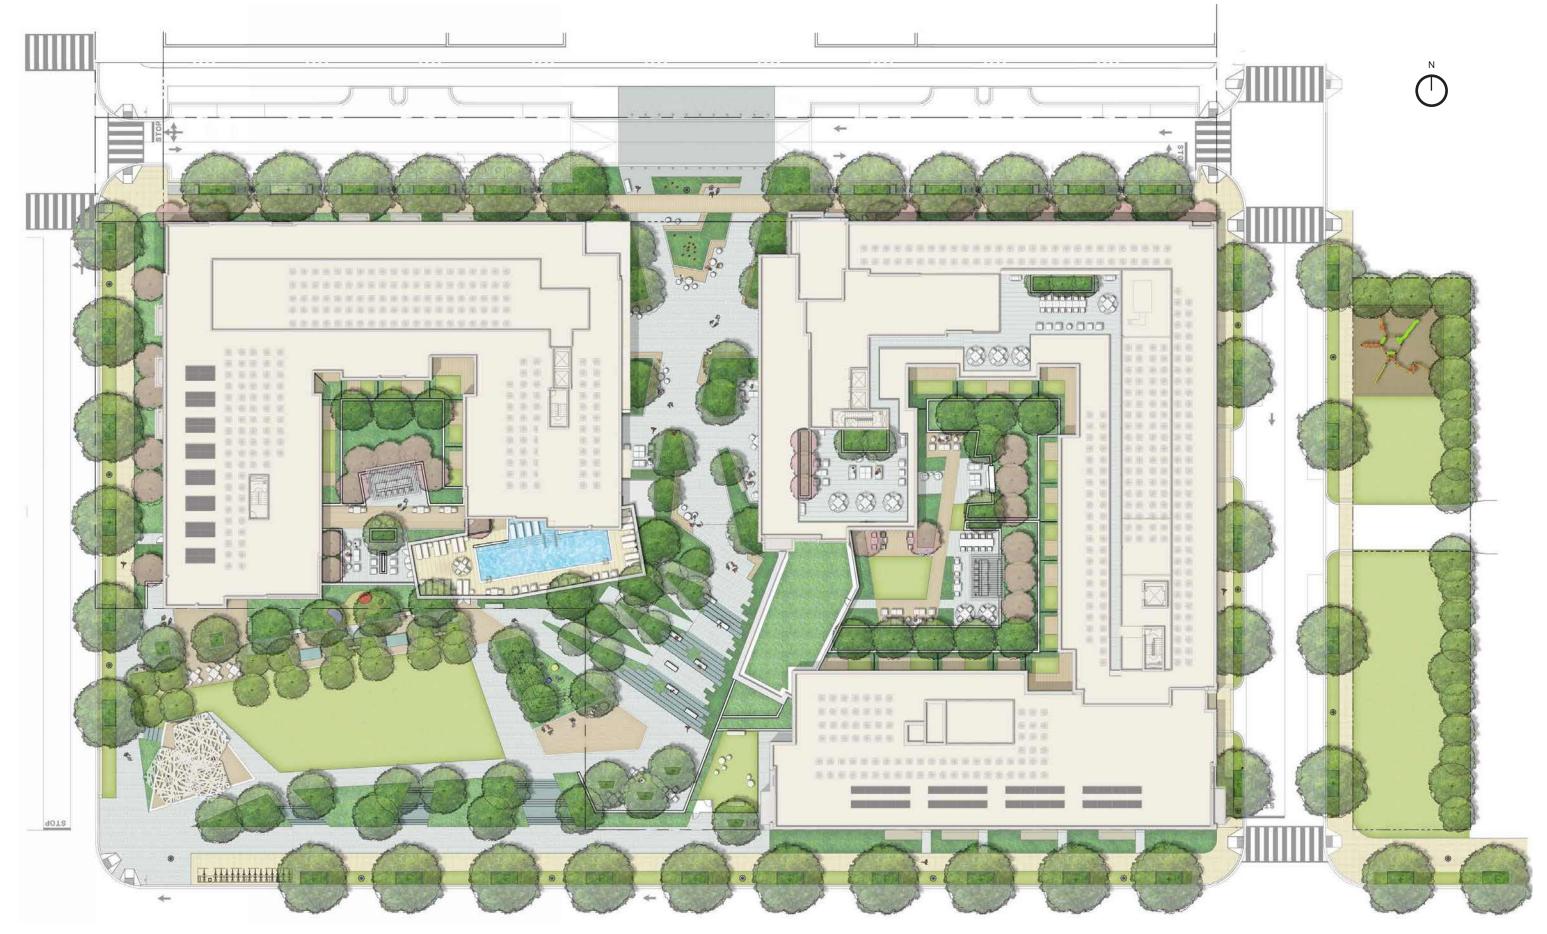

IVE

TBSC OWNER I LLC | SURSUM CORDA SOUTH PARCEL | 1112 FIRST TERRACE, NW WASHINGTON, DC 20001

WA17025 | SEPTEMBER 05, 20 Potride Column EXHIBIT NO.39AA6



- ARTIST RENDERING IS FOR ILLUSTRATIVE PURPOSES ONLY AND IS SUBJECT TO CHANGE - LANDSCAPING IS SHOWN FOR ILLUSTRATIVE PURPOSES, SEE LANDSCAPE DRAWINGS FOR ACTUAL DESIGN



TBSC OWNER I LLC | SURSUM CORDA SOUTH PARCEL | 1112 FIRST TERRACE, NW WASHINGTON, DC 20001

PERSPECTIVE

A-29



A-30 PERSPECTIVE



- ARTIST RENDERING IS FOR ILLUSTRATIVE PURPOSES ONLY AND IS SUBJECT TO CHANGE - LANDSCAPING IS SHOWN FOR ILLUSTRATIVE PURPOSES, SEE LANDSCAPE DRAWINGS FOR ACTUAL DESIGN



## THIS SHEET INTENTIONALLY LEFT BLANK

INTENTIONALLY LEFT BLANK

A-31

TBSC OWNER I LLC | SURSUM CORDA SOUTH PARCEL | 1112 FIRST TERRACE, NW WASHINGTON, DC 20001



## ILLUSTRATIVE LANDSCAPE PLAN L-01