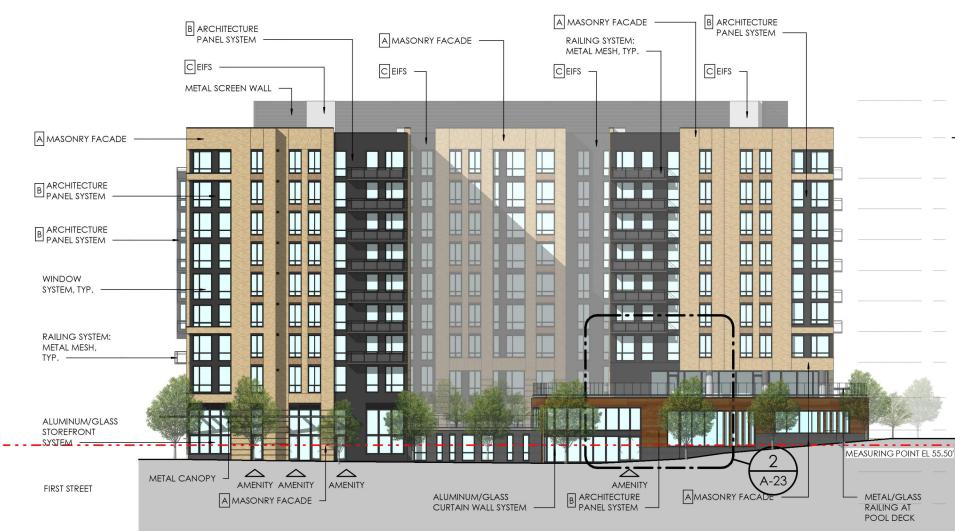

#### SW ENLARGED NORTH ELEV SCALE: 3/32" = 1'-0" EXTERIOR MATERIALS A-23

TBSC OWNER I LLC | SURSUM CORDA SOUTH PARCEL | 1112 FIRST TERRACE, NW WASHINGTON, DC 20001

 $\widehat{2}$ 

SCALE: 1" = 50'-0"

A-24 BUILDING SECTION