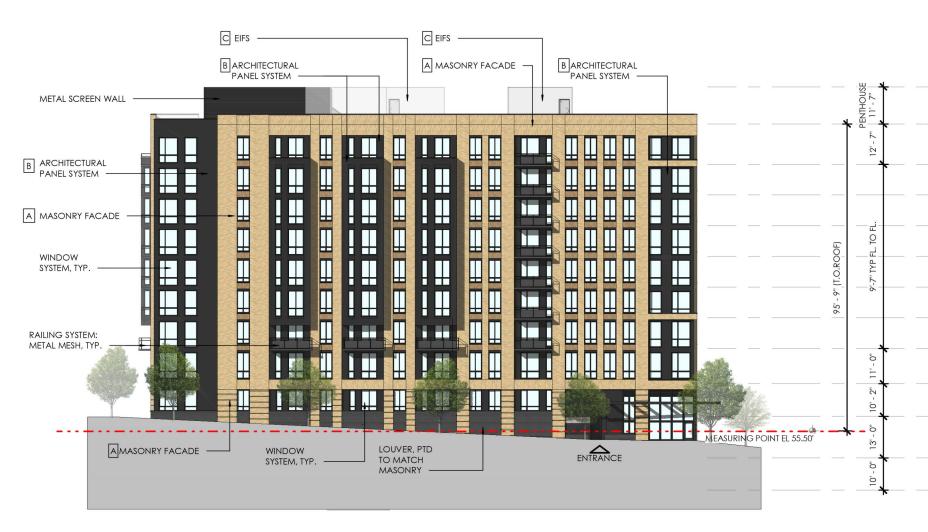

A BRICK MASONRY

#### A-20 ELEVATIONS

#### CEXTERIOR INSULATION FINISHING SYSTEM (EIFS)

|   |  | PENTHOUSE<br>162.87' 🔶 |
|---|--|------------------------|
| ¢ |  | ROOF LEVEL<br>151.29   |
|   |  | LEVEL 9<br>138.71' \$  |
| - |  | LEVEL 8<br>129.12'     |
|   |  | LEVEL 7<br>119.54'     |
|   |  | LEVEL 6<br>109.96'     |
|   |  | LEVEL 5<br>100.37'     |
|   |  | LEVEL 4<br>90.79'      |
|   |  | LEVEL 3<br>81.21'      |
| _ |  | LEVEL 2<br>70.21'      |
| _ |  | LEVEL 1<br>60.04' -    |
| F |  | LEVEL P1<br>47.04      |
|   |  | LEVEL P2<br>37.04'     |

### BARCHITECTURAL PANEL SYSTEM