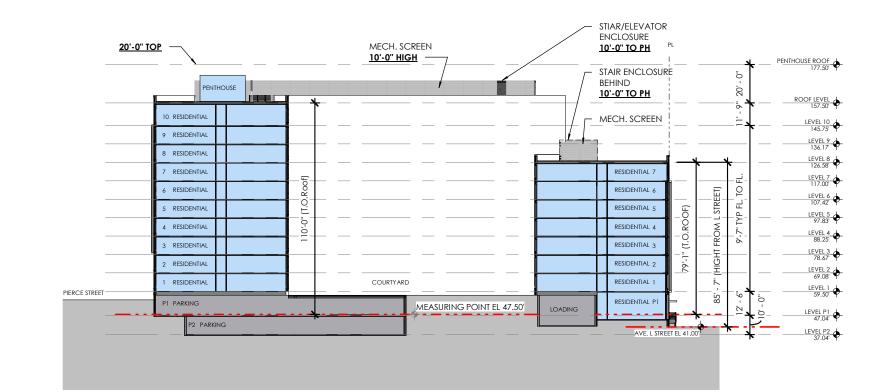

# SOUTHWEST BUILDING - SECTION

STIAR/ELEVATOR ENCLOSURE <u>10'-0'' TO PH</u>

PENTHOUSE 162.87'

ROOF LEVEL

MECH SCREEN <u>10'-0" HIGH</u>

**BUILDING SECTION** A-25 TBSC OWNER I LLC | SURSUM CORDA SOUTH PARCEL | 1112 FIRST TERRACE, NW WASHINGTON, DC 20001

# 2 SOUTHEAST BUILDING - SECTION SCALE: 1" = 50'-0"

PERSPECTIVE A-26

- ARTIST RENDERING IS FOR ILLUSTRATIVE PURPOSES ONLY AND IS SUBJECT TO CHANGI - LANDSCAPING IS SHOWN FOR ILLUSTRATIVE PURPOSES, SEE LANDSCAPE DRAWINGS FOR ACTUAL DESIGN