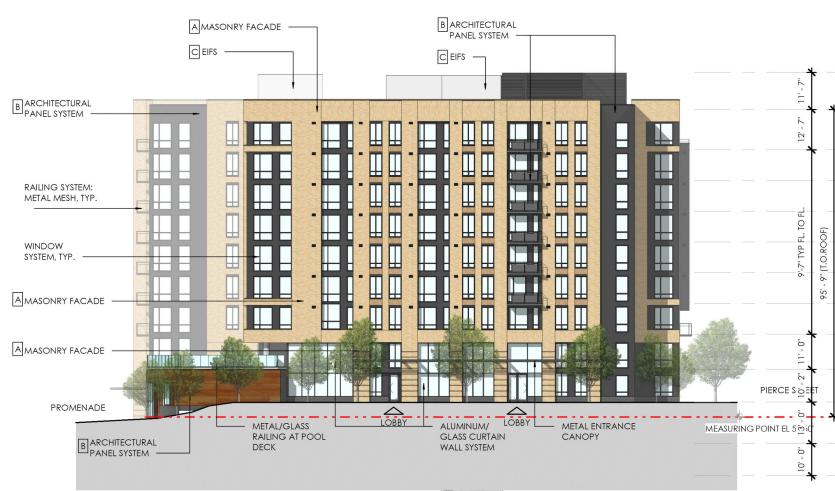

#### A-20 ELEVATIONS

#### CEXTERIOR INSULATION FINISHING SYSTEM (EIFS)

|   |  | PENTHOUSE<br>162.87' 🔶 |
|---|--|------------------------|
| ¢ |  | ROOF LEVEL<br>151.29   |
|   |  | LEVEL 9<br>138.71' \$  |
| - |  | LEVEL 8<br>129.12'     |
|   |  | LEVEL 7<br>119.54'     |
|   |  | LEVEL 6<br>109.96'     |
|   |  | LEVEL 5<br>100.37'     |
|   |  | LEVEL 4<br>90.79'      |
|   |  | LEVEL 3<br>81.21'      |
| _ |  | LEVEL 2<br>70.21'      |
| _ |  | LEVEL 1<br>60.04' -    |
| F |  | LEVEL P1<br>47.04      |
|   |  | LEVEL P2<br>37.04'     |

# SOUTHWEST BUILDING - SOUTH ELEVATION

**ELEVATIONS** A-21

TBSC OWNER I LLC | SURSUM CORDA SOUTH PARCEL | 1112 FIRST TERRACE, NW WASHINGTON, DC 20001

A BRICK MASONRY