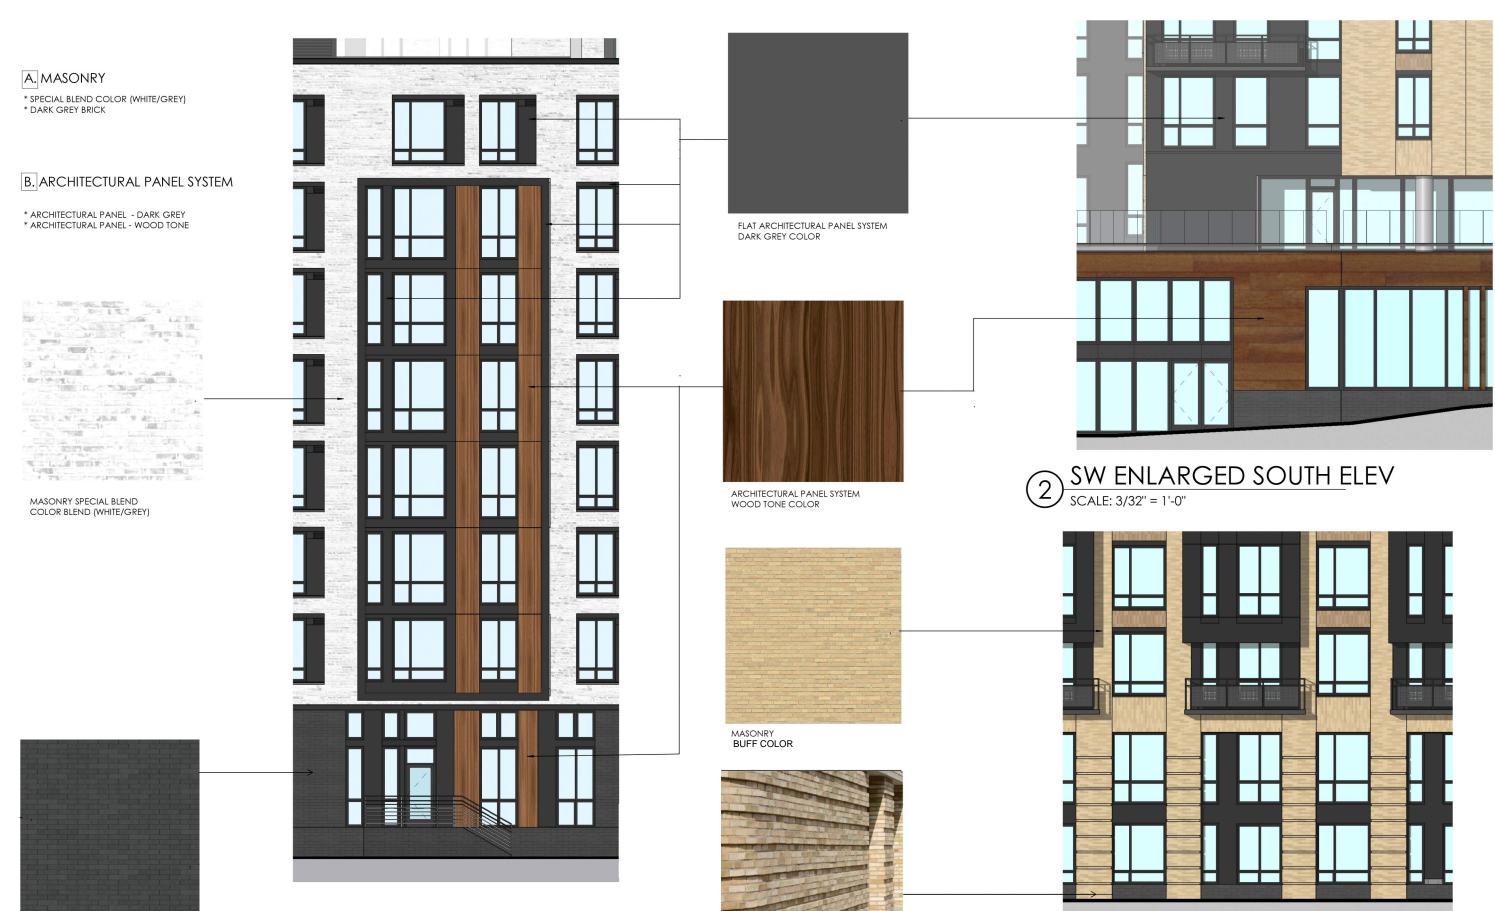

A BRICK MASONRY

# PRECEDENTS

BARCHITECTURAL PANEL SYSTEM

SOUTHWEST BUILDING - EAST ELEVATION

#### A-20 ELEVATIONS

### A BRICK MASONRY

PRECEDENTS

BARCHITECTURAL PANEL SYSTEM

### BARCHITECTURAL PANEL SYSTEM

## PRECEDENTS

MASONRY

**BUFF COLOR** 

SE BLDG - ENLARGE SOUTH EL

MASONRY DARK GREY

4

SCALE: 3/32" = 1'-0"

#### SW ENLARGED NORTH ELEV SCALE: 3/32" = 1'-0" EXTERIOR MATERIALS A-23

TBSC OWNER I LLC | SURSUM CORDA SOUTH PARCEL | 1112 FIRST TERRACE, NW WASHINGTON, DC 20001

 $\widehat{2}$ 

SCALE: 1" = 50'-0"

A-24 BUILDING SECTION