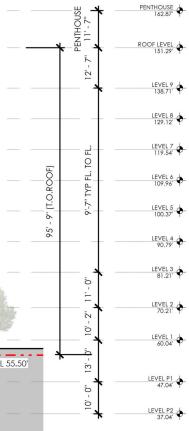

#### CEXTERIOR INSULATION FINISHING SYSTEM (EIFS)

|   |  | PENTHOUSE<br>162.87' 🔶 |
|---|--|------------------------|
| ¢ |  | ROOF LEVEL<br>151.29   |
|   |  | LEVEL 9<br>138.71' \$  |
| - |  | LEVEL 8<br>129.12'     |
|   |  | LEVEL 7<br>119.54'     |
|   |  | LEVEL 6<br>109.96'     |
|   |  | LEVEL 5<br>100.37'     |
|   |  | LEVEL 4<br>90.79'      |
|   |  | LEVEL 3<br>81.21'      |
| _ |  | LEVEL 2<br>70.21'      |
| _ |  | LEVEL 1<br>60.04' -    |
| F |  | LEVEL P1<br>47.04      |
|   |  | LEVEL P2<br>37.04'     |