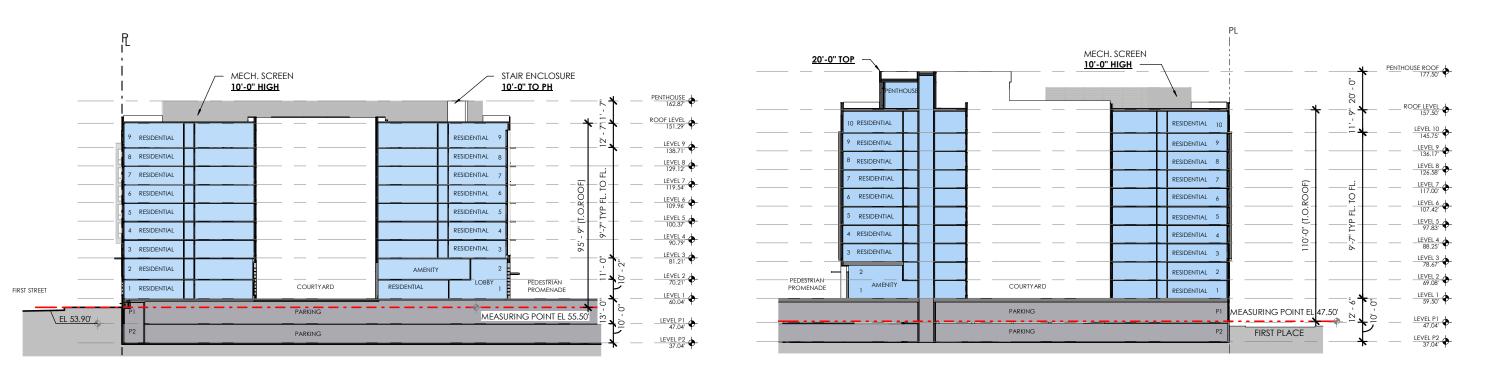

1

SOUTHWEST BUILDING - SECTION

# SOUTHEAST BUILDING - SECTION

# SOUTHWEST BUILDING - SECTION

STIAR/ELEVATOR ENCLOSURE <u>10'-0'' TO PH</u>

PENTHOUSE 162.87'

ROOF LEVEL

MECH SCREEN <u>10'-0" HIGH</u>

**BUILDING SECTION** A-25 TBSC OWNER I LLC | SURSUM CORDA SOUTH PARCEL | 1112 FIRST TERRACE, NW WASHINGTON, DC 20001

# 2 SOUTHEAST BUILDING - SECTION SCALE: 1" = 50'-0"

PERSPECTIVE A-26

- ARTIST RENDERING IS FOR ILLUSTRATIVE PURPOSES ONLY AND IS SUBJECT TO CHANGI - LANDSCAPING IS SHOWN FOR ILLUSTRATIVE PURPOSES, SEE LANDSCAPE DRAWINGS FOR ACTUAL DESIGN