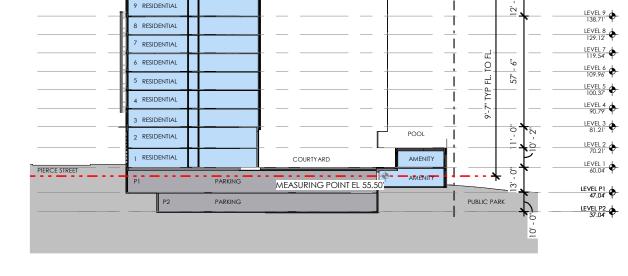

1

SOUTHWEST BUILDING - SECTION

# SOUTHEAST BUILDING - SECTION

# SOUTHWEST BUILDING - SECTION

STIAR/ELEVATOR ENCLOSURE <u>10'-0'' TO PH</u>

PENTHOUSE 162.87'

ROOF LEVEL

MECH SCREEN <u>10'-0" HIGH</u>

**BUILDING SECTION** A-25 TBSC OWNER I LLC | SURSUM CORDA SOUTH PARCEL | 1112 FIRST TERRACE, NW WASHINGTON, DC 20001