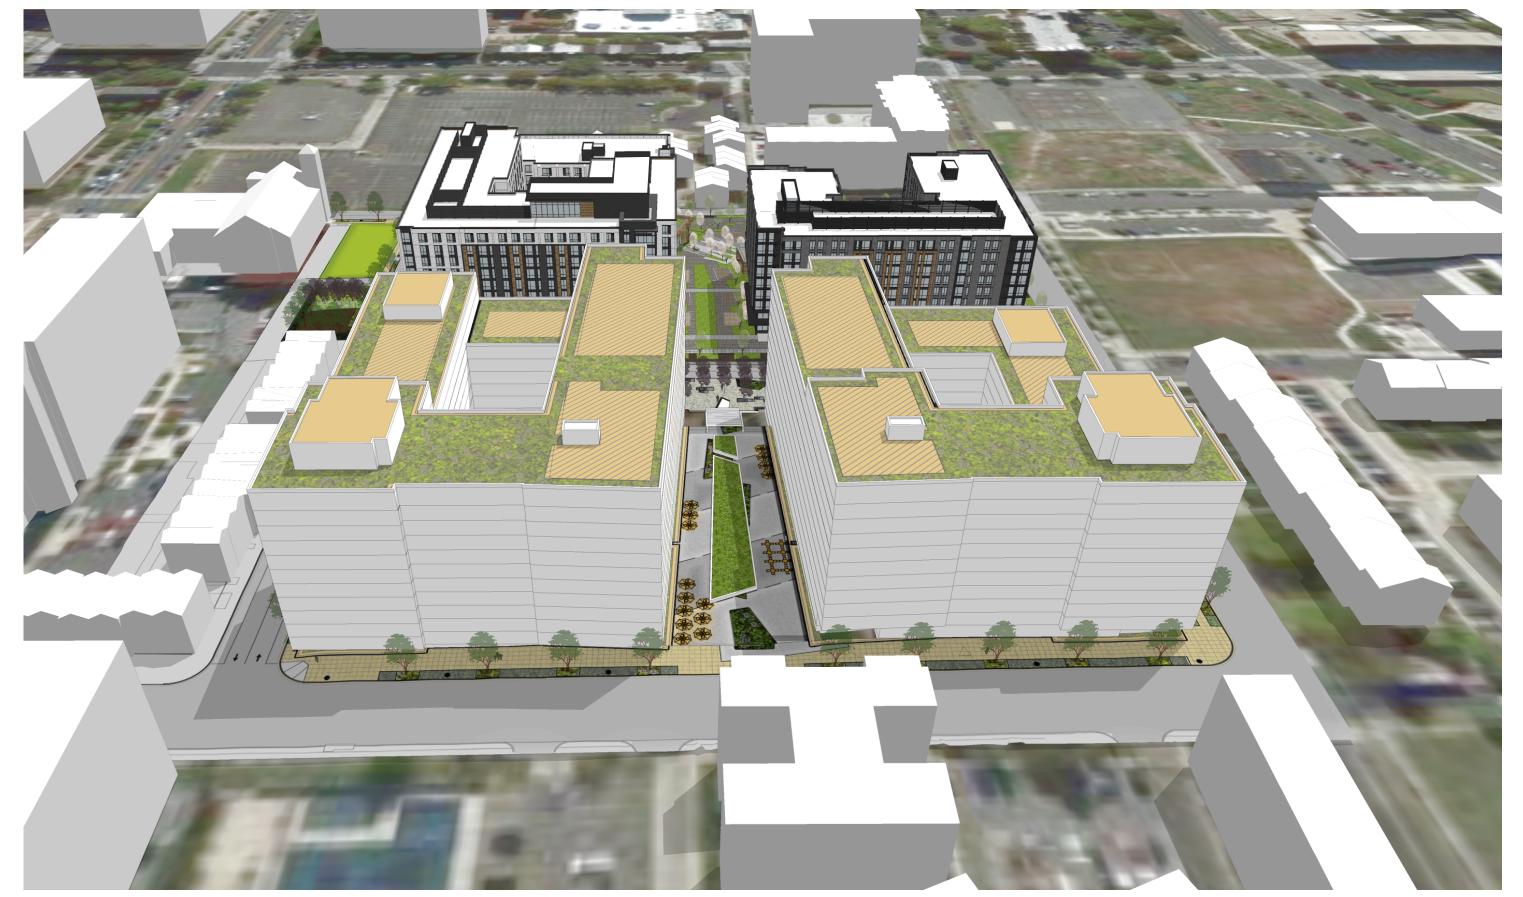

Note: The building massing is shown for illustrative purposes. The design of the building will be subject to a future second stage planned unit development design review and approval.



Note: The building massing is shown for illustrative purposes. The design of the buildings will be subject to a future second stage planned unit development design review and approval.

Aerial View from North (Approved Per ZC ORDER 15-20) A.37

Boggs & Partners Architects | WDG



Note: The building massing is shown for illustrative purposes. The design of the building will be subject to a future second stage planned unit development design review and approval.

Proposed Modification - Aerial View from North