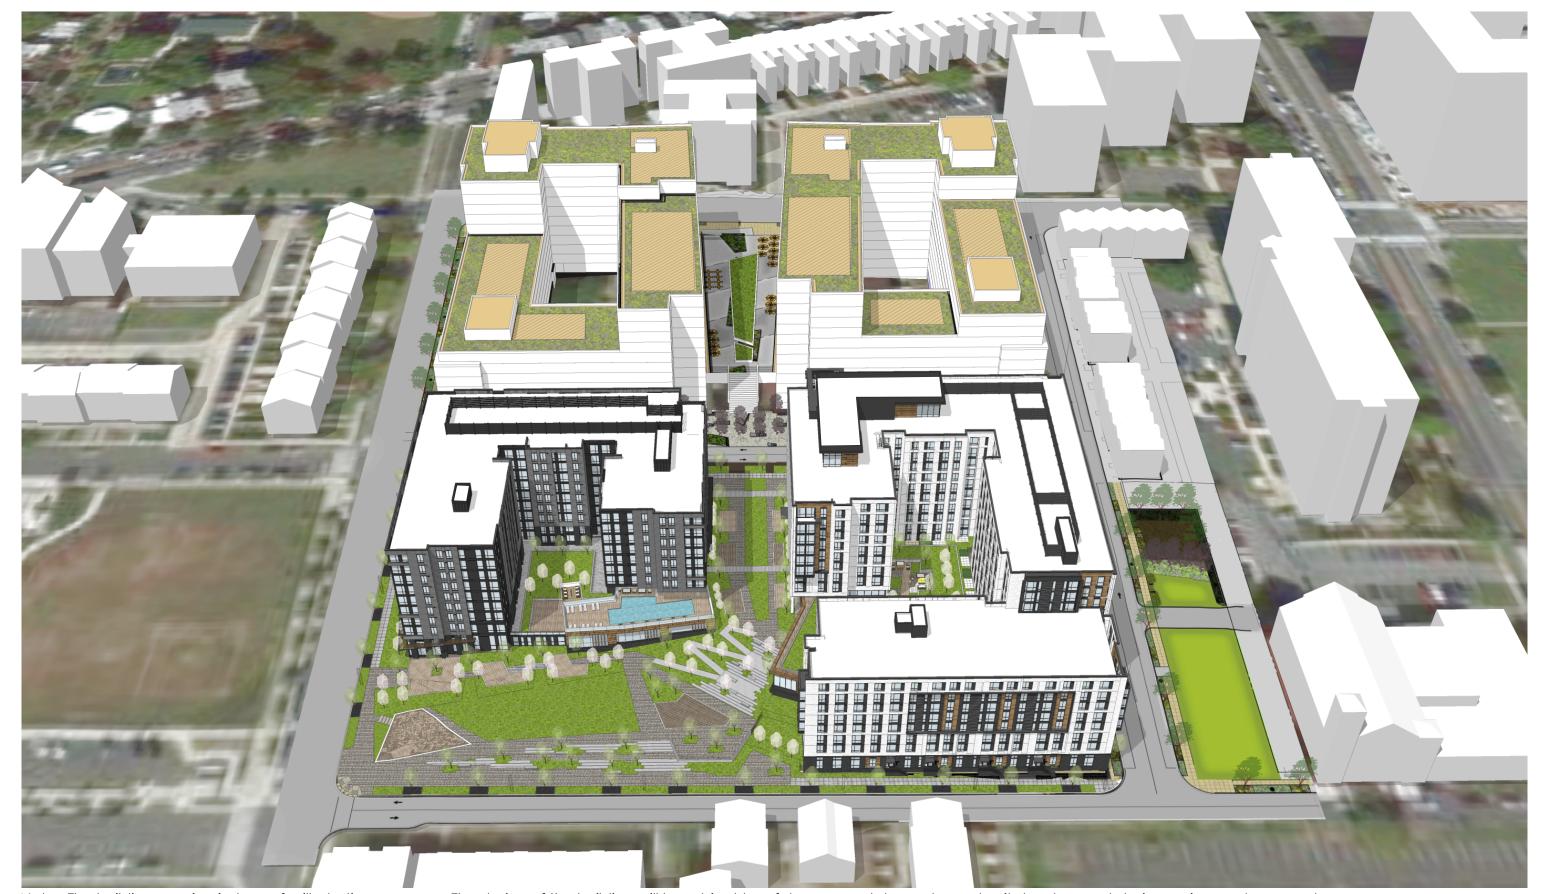

Proposed Modification - Aerial View from South

A.35a

Note: The building massing is shown for illustrative purposes. The design of the buildings will be subject to a future second stage planned unit development design review and approval.