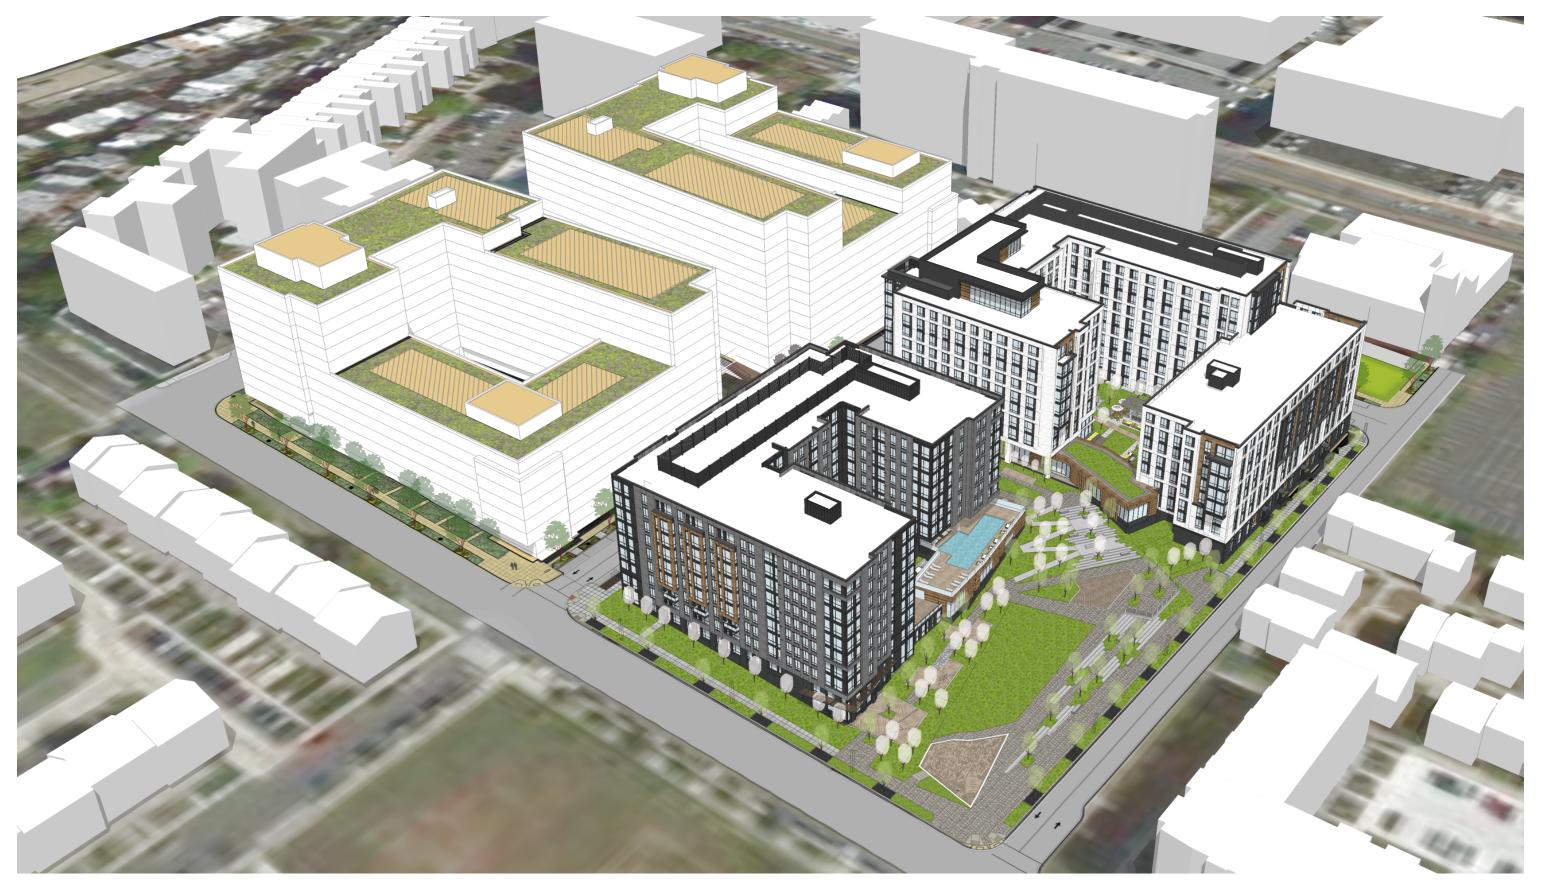

Note: The building massing is shown for illustrative purposes. The design of the building will be subject to a future second stage planned unit development design review and approval.

Note: The building massing is shown for illustrative purposes. The design of the buildings will be subject to a future second stage planned unit development design review and approval.

A.34

Note: The building massing is shown for illustrative purposes. The design of the building will be subject to a future second stage planned unit development design review and approval.

Proposed Modification - Aerial View from West