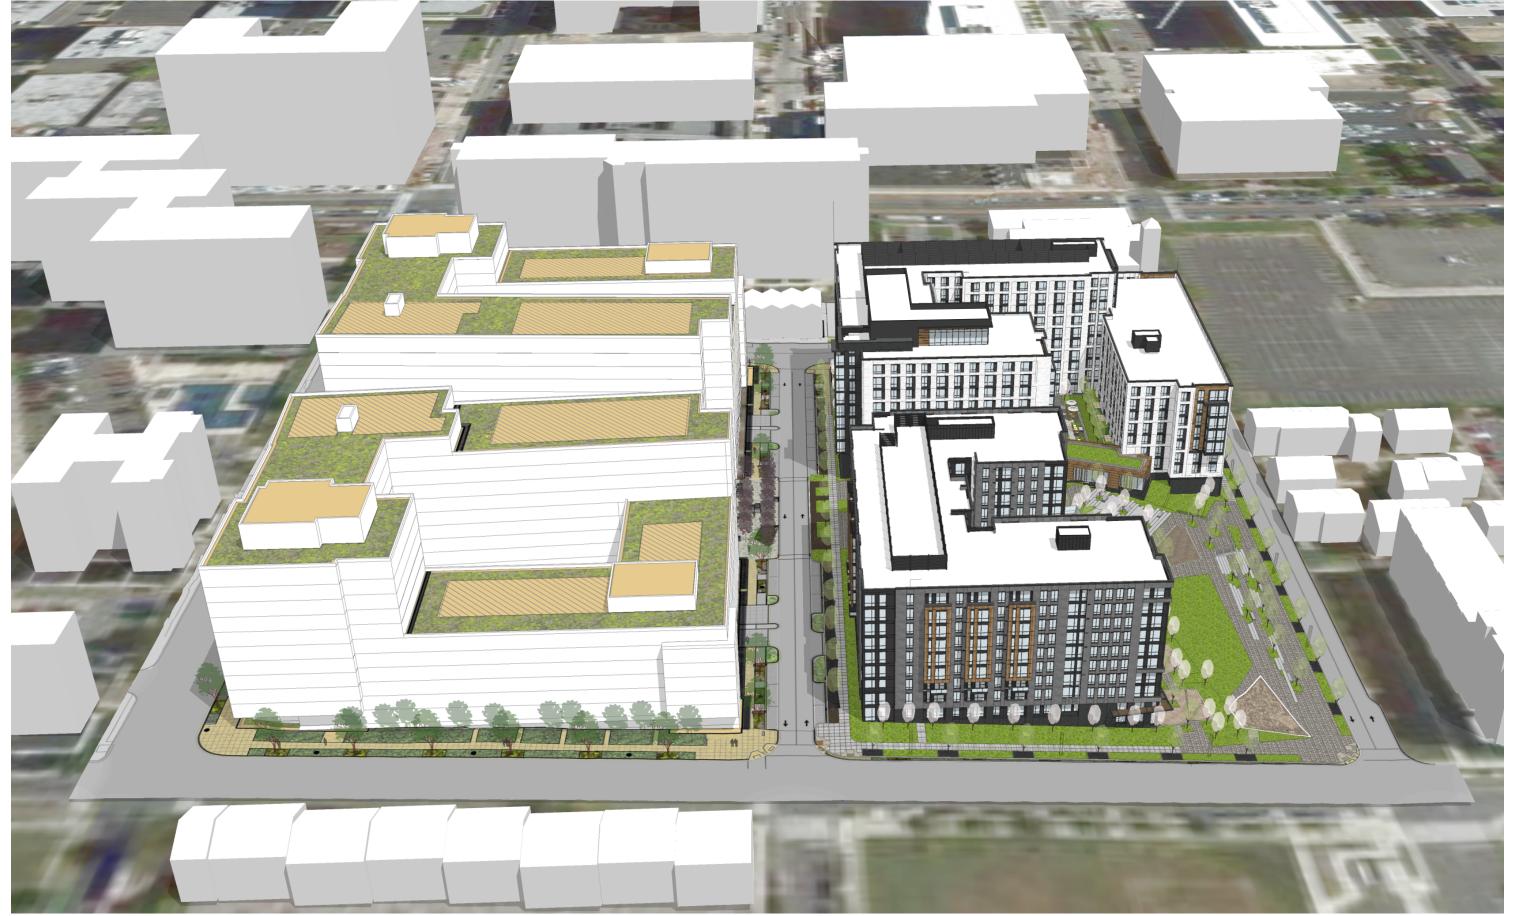

A.34

Note: The building massing is shown for illustrative purposes. The design of the building will be subject to a future second stage planned unit development design review and approval.

Proposed Modification - Aerial View from West

A.34a