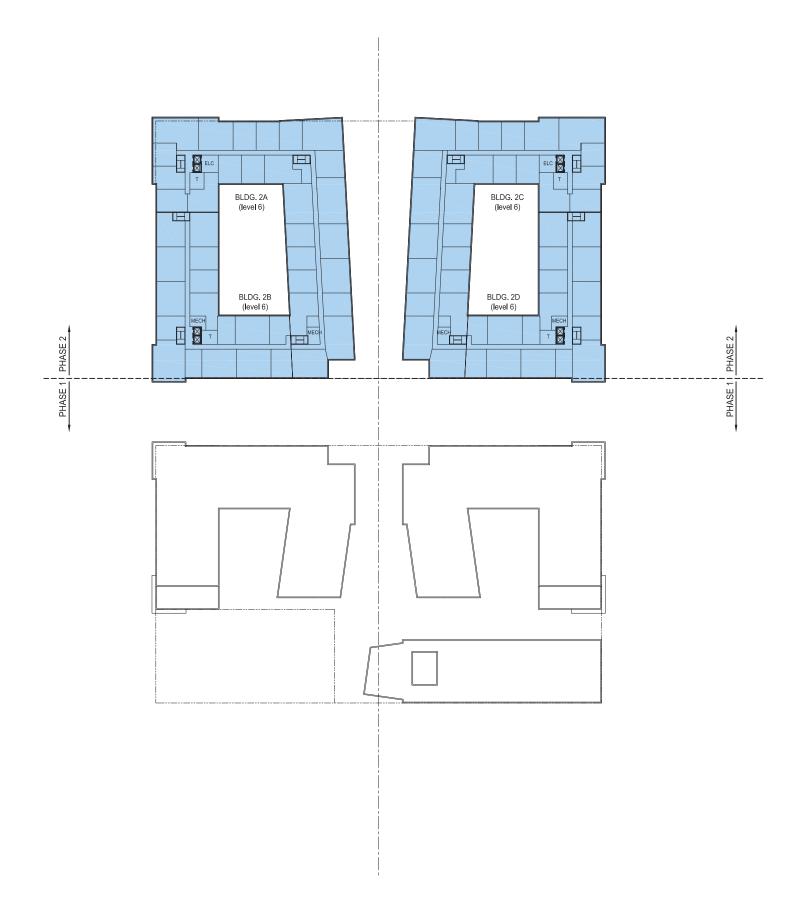

#### LEGEND

RESIDENTIAL & COMMON / SERVICE SPACE

RESIDENTIAL 2-STORY WALK UPS
RETAIL

RETAIL / PROFESSIONAL OFFICE
COMMERCIAL / COMMUNITY / AMENITY

PARKING - RESIDENTIAL

PARKING - RETAIL / PROFESSIONAL OFFICE
PARKING - COMMERCIAL / COMMUNITY / AMENITY

MAIN ENTRANCE TO BUILDING

Proposed Levels 3 & 3-4 (Phase 1) & Mazzanine - Level 2 (Phase 2) Floor Plans

A.22a

200'

NOTE: THE INTERIOR LAYOUTS SHOWN ON THE BUILDING PLANS ARE

0' 25'-0"50'

SCALE: 1" = 100'-0"