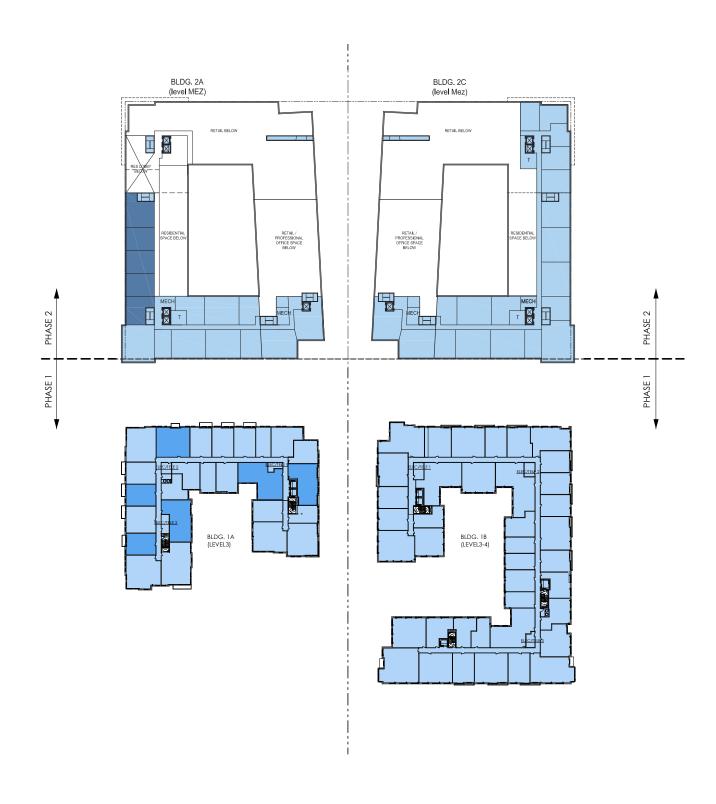

MAIN ENTRANCE TO BUILDING

Proposed Levels 3 & 3-4 (Phase 1) & Mazzanine - Level 2 (Phase 2) Floor Plans

A.22a

200'

NOTE: THE INTERIOR LAYOUTS SHOWN ON THE BUILDING PLANS ARE

0' 25'-0"50'

SCALE: 1" = 100'-0"