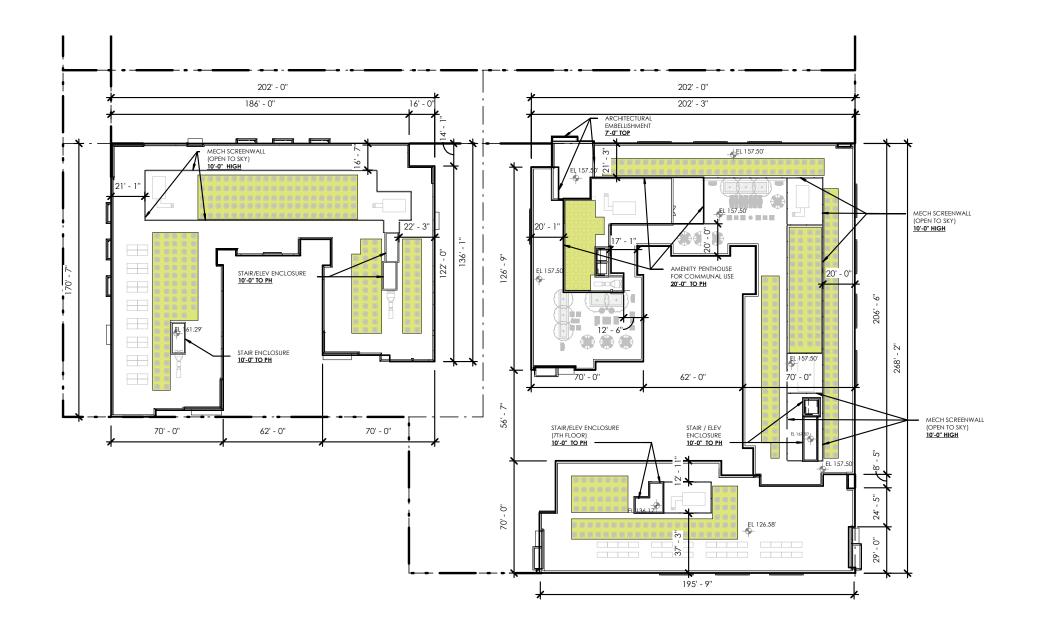

NOTE: ROOF PLAN IS SHOWN FOR ILLUSTRATIVE PURPOSES ONLY. MECHANICAL AND BUILDING DESIGN MAY AFFECT THE AMOUNT OF GREEN ROOLF THAT IS ACHIEVABLE.

ROOF MOUNTED
MECAHNICAL
EQUIPMENT < 4' TALL

NOTE: ALL MECHANICAL EQUIPMENT MEET
1:1 SETBACK REQUIREMENT

NOTE: ROOF PLAN IS SHOWN FOR ILLUSTRATIVE PURPOSES ONLY. MECHANICAL AND **BUILDING DESIGN MAY AFFECT** THE AMOUNT OF GREEN ROOF THAT IS ACHIEVABLE.

A.29