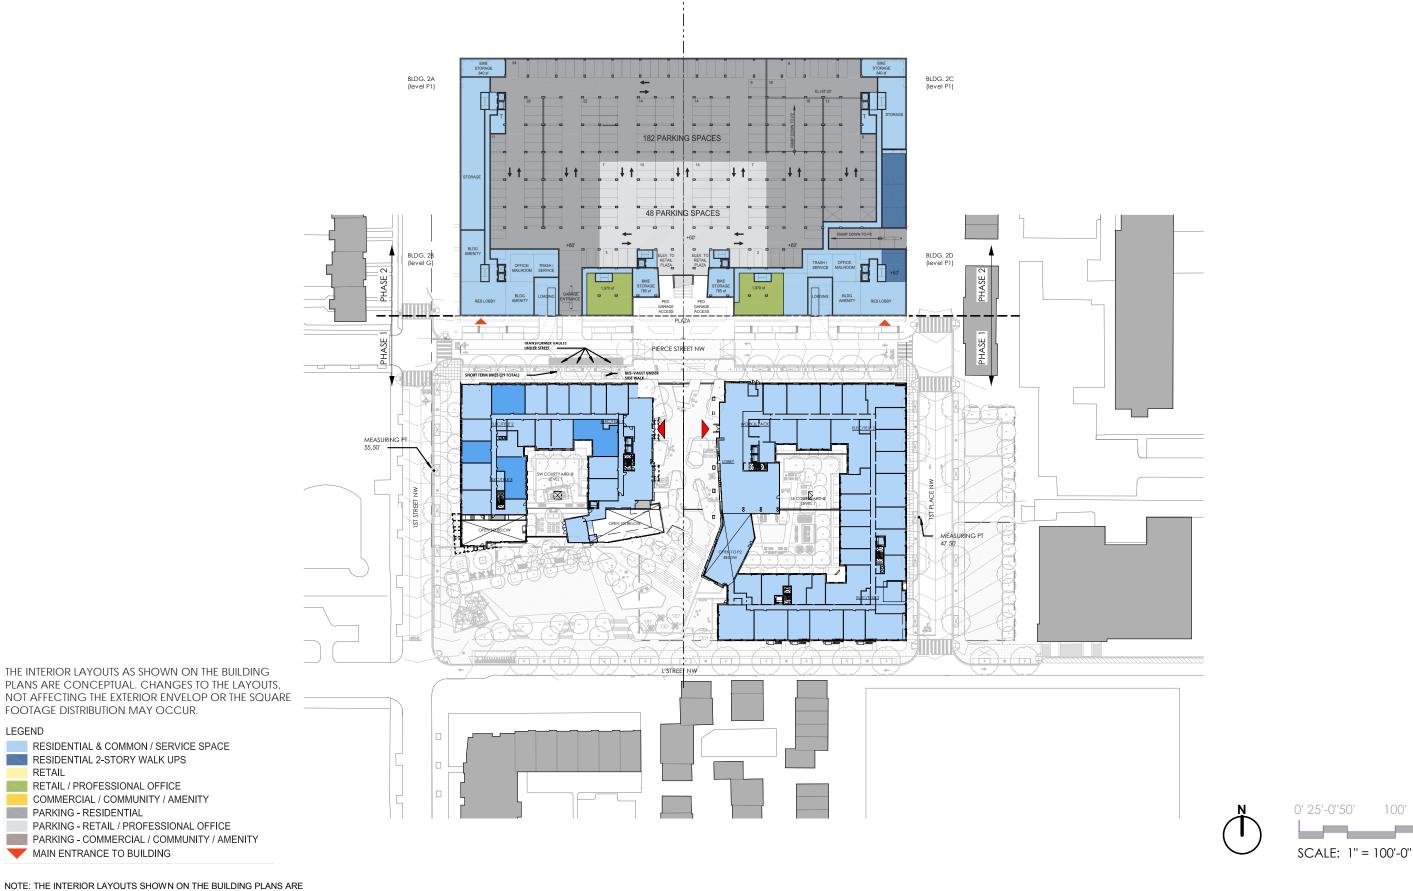

Proposed Ground Floor (Phase 1) & Level P1 (Phase 2) Floor Plans

200'

LEGEND

RETAIL

LEGEND

RETAIL

### **LEGEND**

RESIDENTIAL & COMMON / SERVICE SPACE RESIDENTIAL 2-STORY WALK UPS

RETAIL

RETAIL / PROFESSIONAL OFFICE

COMMERCIAL / COMMUNITY / AMENITY PARKING - RESIDENTIAL

PARKING - RETAIL / PROFESSIONAL OFFICE PARKING - COMMERCIAL / COMMUNITY / AMENITY

MAIN ENTRANCE TO BUILDING

NOTE: THE INTERIOR LAYOUTS SHOWN ON THE BUILDING PLANS ARE SCHEMATIC. CHANGES TO THE LAYOUTS, NOT AFFECTING THE EXTERIOR ENVELOPE OR THE SQUARE FOOTAGE DISTRIBUTION MAY OCCUR.