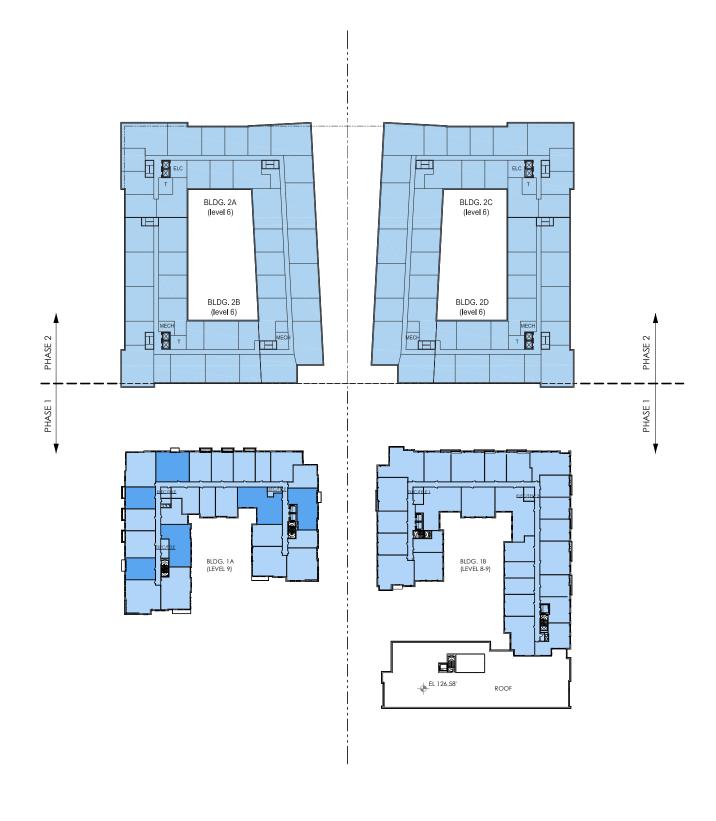

#### LEGEND

RESIDENTIAL & COMMON / SERVICE SPACE
RESIDENTIAL 2-STORY WALK UPS

RETAIL

RETAIL / PROFESSIONAL OFFICE
COMMERCIAL / COMMUNITY / AMENITY

PARKING - RESIDENTIAL

PARKING - RETAIL / PROFESSIONAL OFFICE
PARKING - COMMERCIAL / COMMUNITY / AMENITY

MAIN ENTRANCE TO BUILDING

A.26

10th - 11th Level Floor Plans (Approved Per ZC ORDER 15-20)