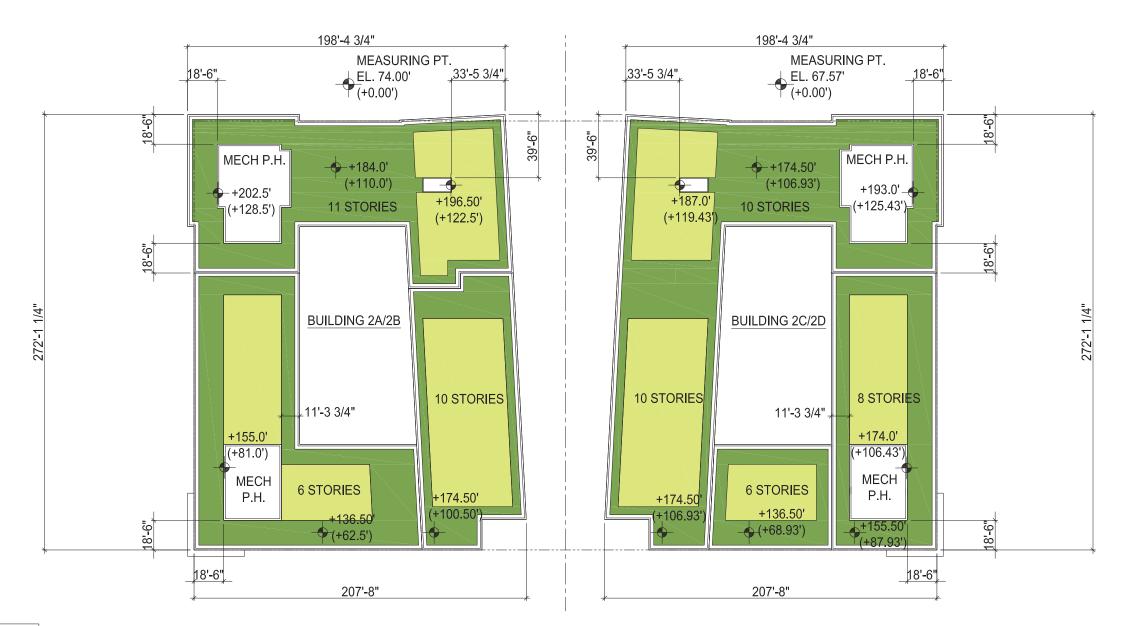

NOTE: ROOF PLAN IS SHOWN FOR ILLUSTRATIVE PURPOSES ONLY. MECHANICAL AND BUILDING DESIGN MAY AFFECT THE AMOUNT OF GREEN ROOF THAT IS ACHIEVABLE.

NOTE: STORMWATER RUNOFF FROM THE ROOFS WILL BE FUNNELED THROUGH DRAINS TO THE BIORETRNTION AREAS AROUND THE PERIMETER OF BOTH BUILDINGS, WITHIN THE PEDESTRIAN PROMENADE, AND WITHIN THE LANDSCAPED TERRACING THAT OCCURS WITHIN THE PROPERTY LINE.

NOTE: ROOF PLAN IS SHOWN FOR ILLUSTRATIVE PURPOSES ONLY. MECHANICAL AND BUILDING DESIGN MAY AFFECT THE AMOUNT OF GREEN ROOLF THAT IS ACHIEVABLE.

ROOF MOUNTED
MECAHNICAL
EQUIPMENT < 4' TALL

NOTE: ALL MECHANICAL EQUIPMENT MEET
1:1 SETBACK REQUIREMENT

NOTE: ROOF PLAN IS SHOWN FOR ILLUSTRATIVE PURPOSES ONLY. MECHANICAL AND **BUILDING DESIGN MAY AFFECT** THE AMOUNT OF GREEN ROOF THAT IS ACHIEVABLE.

A.29