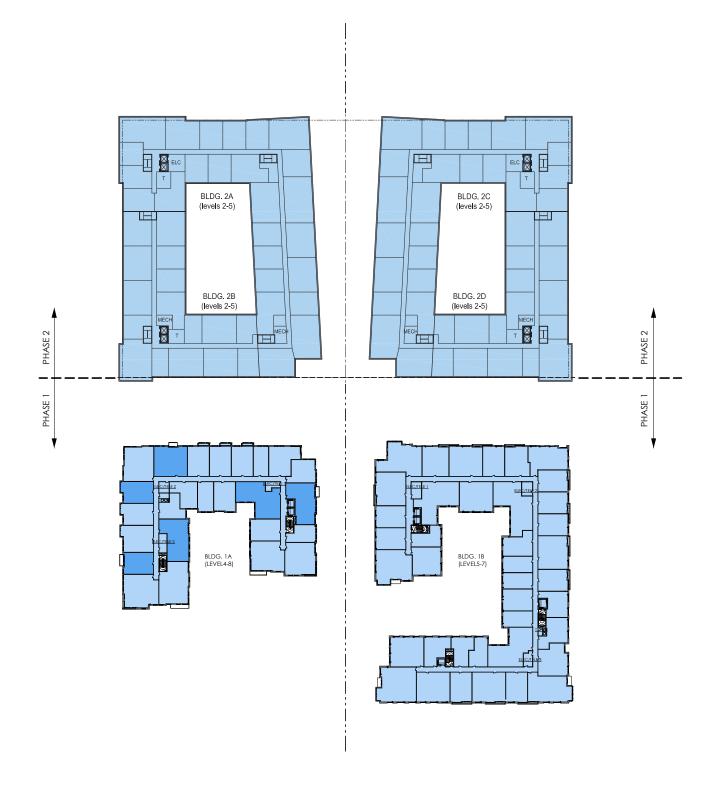

Proposed Level 2 (Phase 1) & Ground Level (Phase 2) Plans

200'

0' 25'-0"50'

SCALE: 1" = 100'-0"

100'