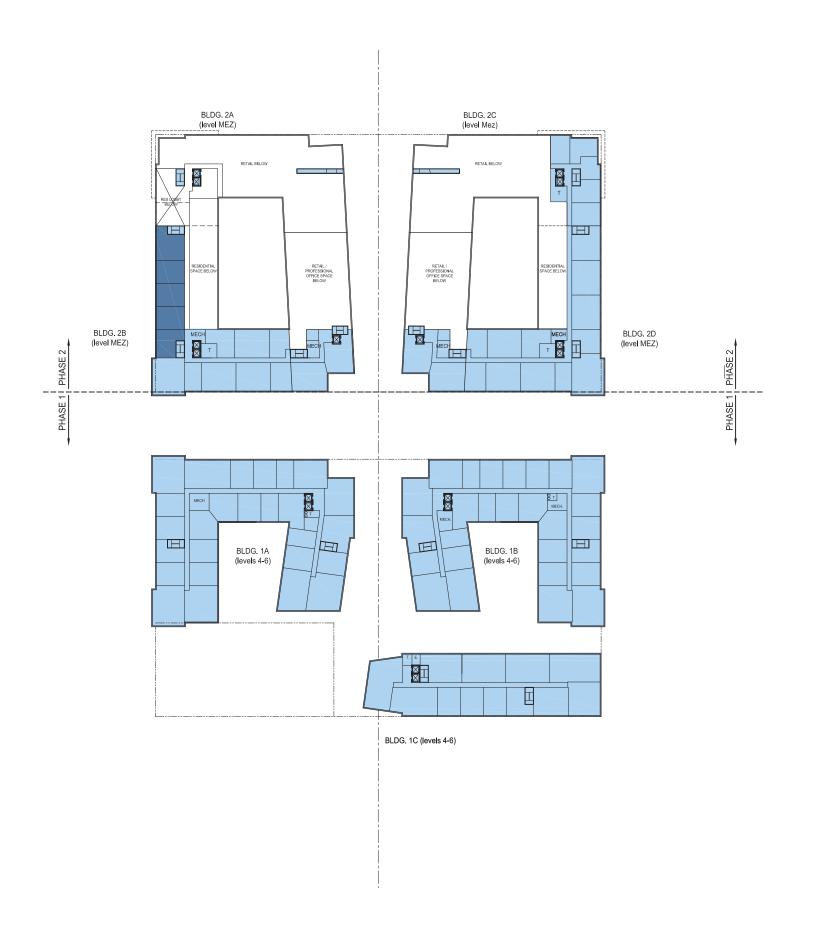

#### LEGEND

RESIDENTIAL & COMMON / SERVICE SPACE

RESIDENTIAL 2-STORY WALK UPS
RETAIL

RETAIL / PROFESSIONAL OFFICE
COMMERCIAL / COMMUNITY / AMENITY

PARKING - RESIDENTIAL

PARKING - RETAIL / PROFESSIONAL OFFICE
PARKING - COMMERCIAL / COMMUNITY / AMENITY

MAIN ENTRANCE TO BUILDING

Proposed Levels 3 & 3-4 (Phase 1) & Mazzanine - Level 2 (Phase 2) Floor Plans

A.22a

200'

NOTE: THE INTERIOR LAYOUTS SHOWN ON THE BUILDING PLANS ARE

0' 25'-0"50'

SCALE: 1" = 100'-0"

100'