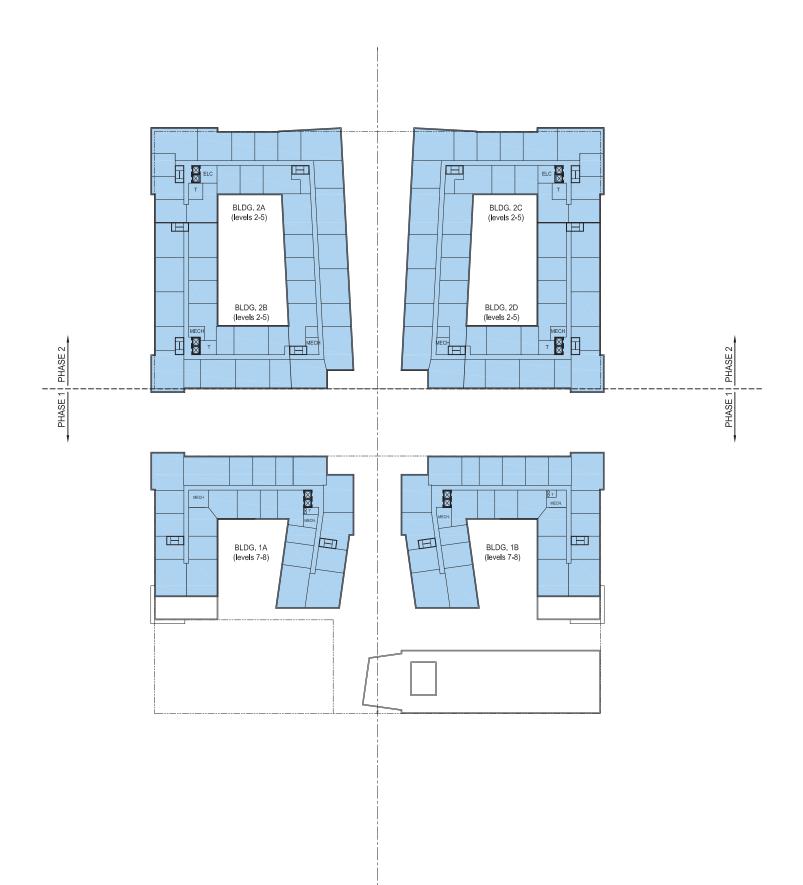

Proposed Level 2 (Phase 1) & Ground Level (Phase 2) Plans

200'

0' 25'-0"50'

SCALE: 1" = 100'-0"

100'