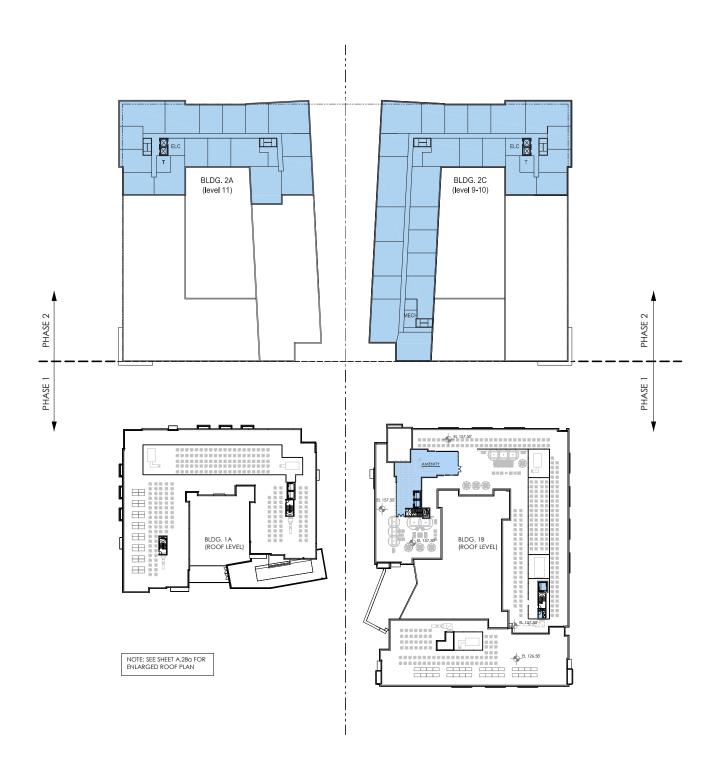

NOTE: ROOF PLAN IS SHOWN FOR ILLUSTRATIVE PURPOSES ONLY. MECHANICAL AND BUILDING DESIGN MAY AFFECT THE AMOUNT OF GREEN ROOF THAT IS ACHIEVABLE.

NOTE: STORMWATER RUNOFF FROM THE ROOFS WILL BE FUNNELED THROUGH DRAINS TO THE BIORETRNTION AREAS AROUND THE PERIMETER OF BOTH BUILDINGS, WITHIN THE PEDESTRIAN PROMENADE, AND WITHIN THE LANDSCAPED TERRACING THAT OCCURS WITHIN THE PROPERTY LINE.

NOTE: ROOF PLAN IS SHOWN FOR ILLUSTRATIVE PURPOSES ONLY. MECHANICAL AND BUILDING DESIGN MAY AFFECT THE AMOUNT OF GREEN ROOLF THAT IS ACHIEVABLE.

ROOF MOUNTED
MECAHNICAL
EQUIPMENT < 4' TALL

NOTE: ALL MECHANICAL EQUIPMENT MEET
1:1 SETBACK REQUIREMENT

NOTE: ROOF PLAN IS SHOWN FOR ILLUSTRATIVE PURPOSES ONLY. MECHANICAL AND **BUILDING DESIGN MAY AFFECT** THE AMOUNT OF GREEN ROOF THAT IS ACHIEVABLE.

A.29