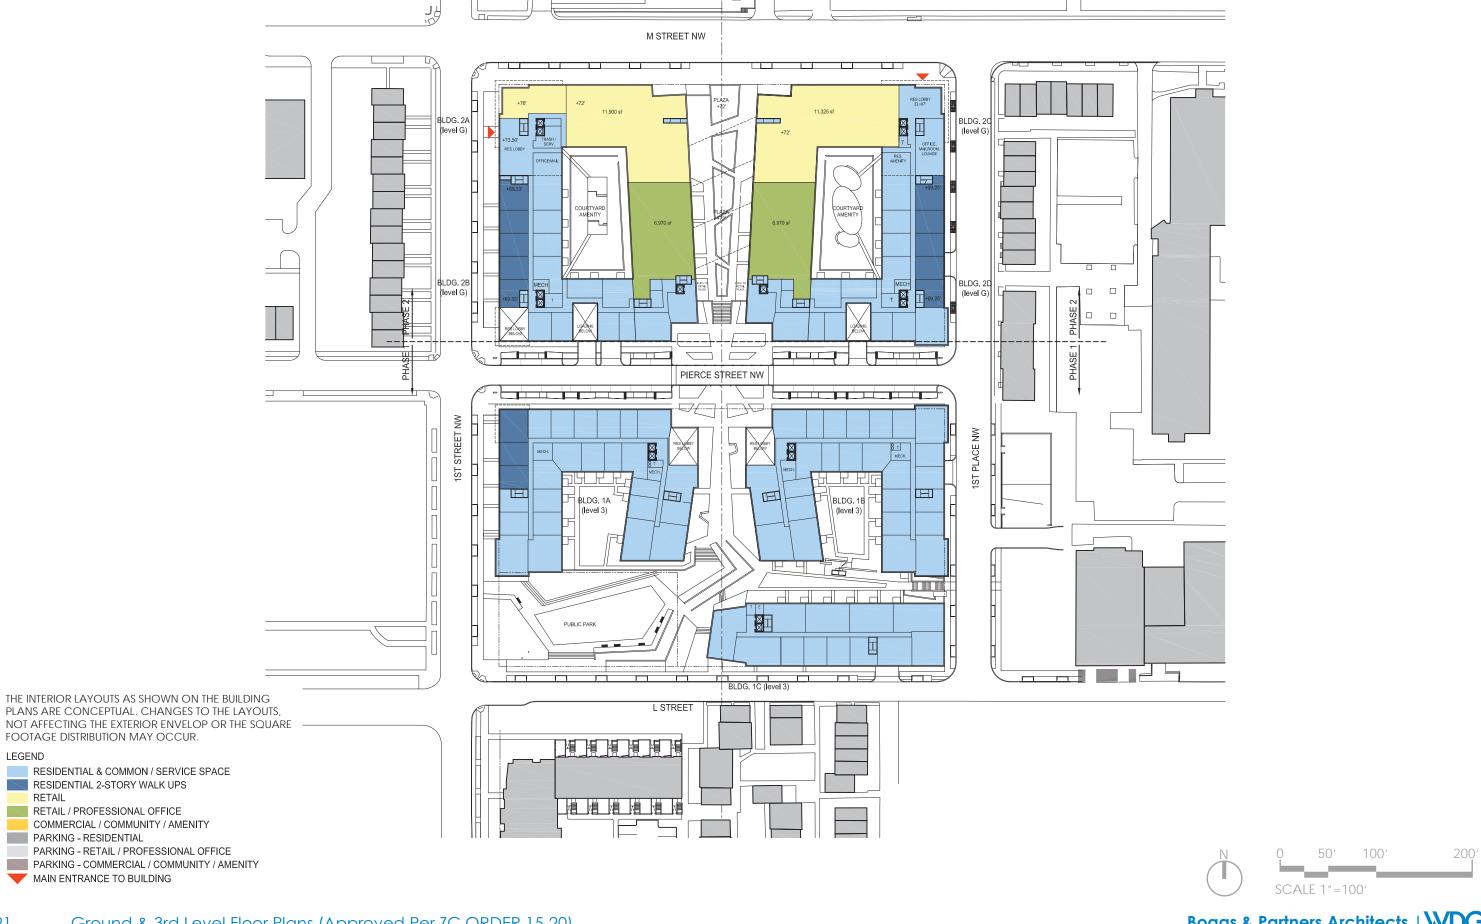

Proposed Level 2 (Phase 1) & Ground Level (Phase 2) Plans

200'

0' 25'-0"50'

SCALE: 1" = 100'-0"

100'

#### LEGEND

RESIDENTIAL & COMMON / SERVICE SPACE RESIDENTIAL 2-STORY WALK UPS

RETAIL

RETAIL / PROFESSIONAL OFFICE COMMERCIAL / COMMUNITY / AMENITY

PARKING - RESIDENTIAL

PARKING - RETAIL / PROFESSIONAL OFFICE PARKING - COMMERCIAL / COMMUNITY / AMENITY

MAIN ENTRANCE TO BUILDING

Boggs & Partners Architects | WDG

A.22