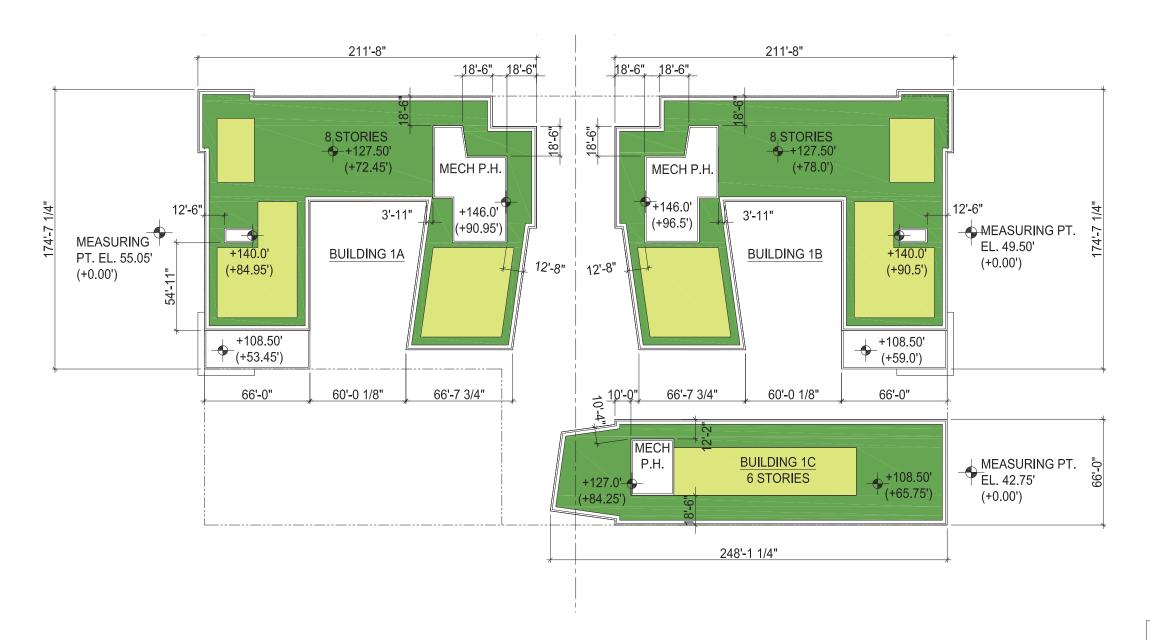

NOTE: ROOF PLAN IS SHOWN FOR ILLUSTRATIVE PURPOSES ONLY. MECHANICAL AND BUILDING DESIGN MAY AFFECT THE AMOUNT OF GREEN ROOF THAT IS ACHIEVABLE.

NOTE: STORMWATER RUNOFF FROM THE ROOFS WILL BE FUNNELED THROUGH DRAINS TO THE BIORETRNTION AREAS AROUND THE PERIMETER OF BOTH BUILDINGS, WITHIN THE PEDESTRIAN PROMENADE, AND WITHIN THE LANDSCAPED TERRACING THAT OCCURS WITHIN THE PROPERTY LINE.