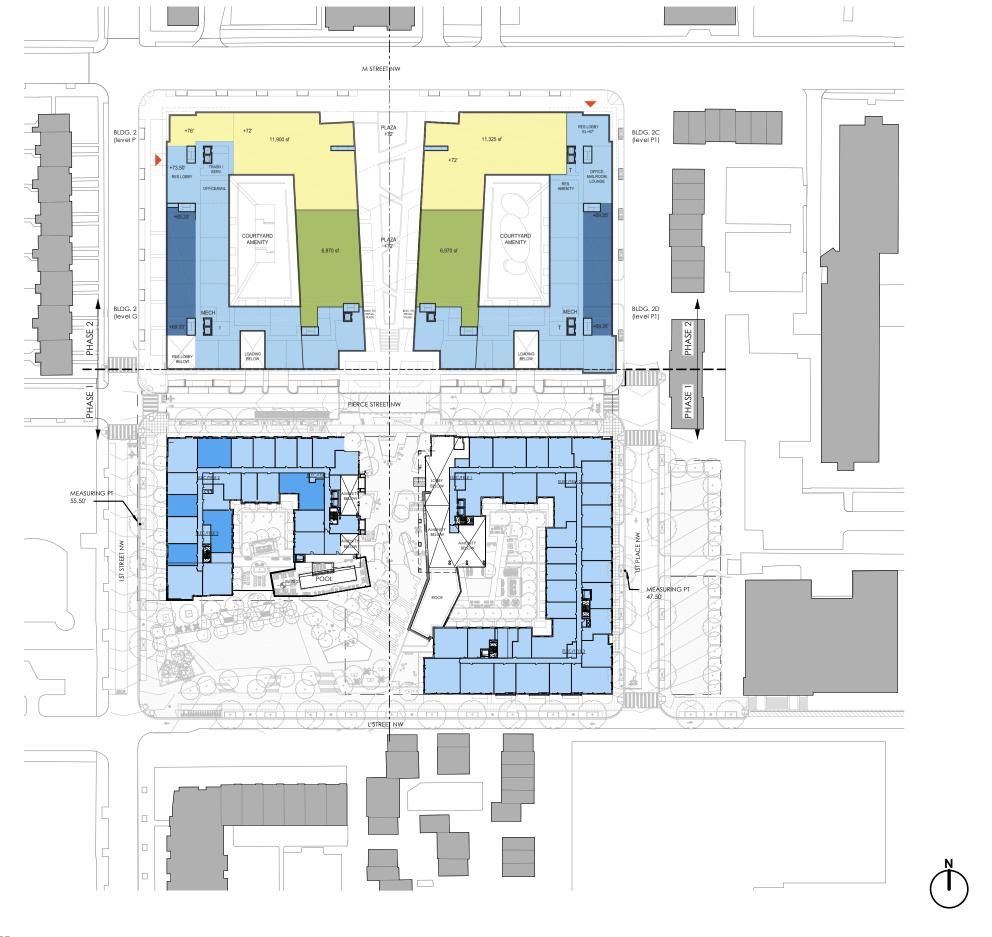

#### LEGEND

RESIDENTIAL & COMMON / SERVICE SPACE

RESIDENTIAL 2-STORY WALK UPS
RETAIL

RETAIL / PROFESSIONAL OFFICE
COMMERCIAL / COMMUNITY / AMENITY

PARKING - RESIDENTIAL

PARKING - RETAIL / PROFESSIONAL OFFICE
PARKING - COMMERCIAL / COMMUNITY / AMENITY

MAIN ENTRANCE TO BUILDING

Proposed Levels 3 & 3-4 (Phase 1) & Mazzanine - Level 2 (Phase 2) Floor Plans

A.22a

200'

NOTE: THE INTERIOR LAYOUTS SHOWN ON THE BUILDING PLANS ARE

0' 25'-0"50'

SCALE: 1" = 100'-0"

100'