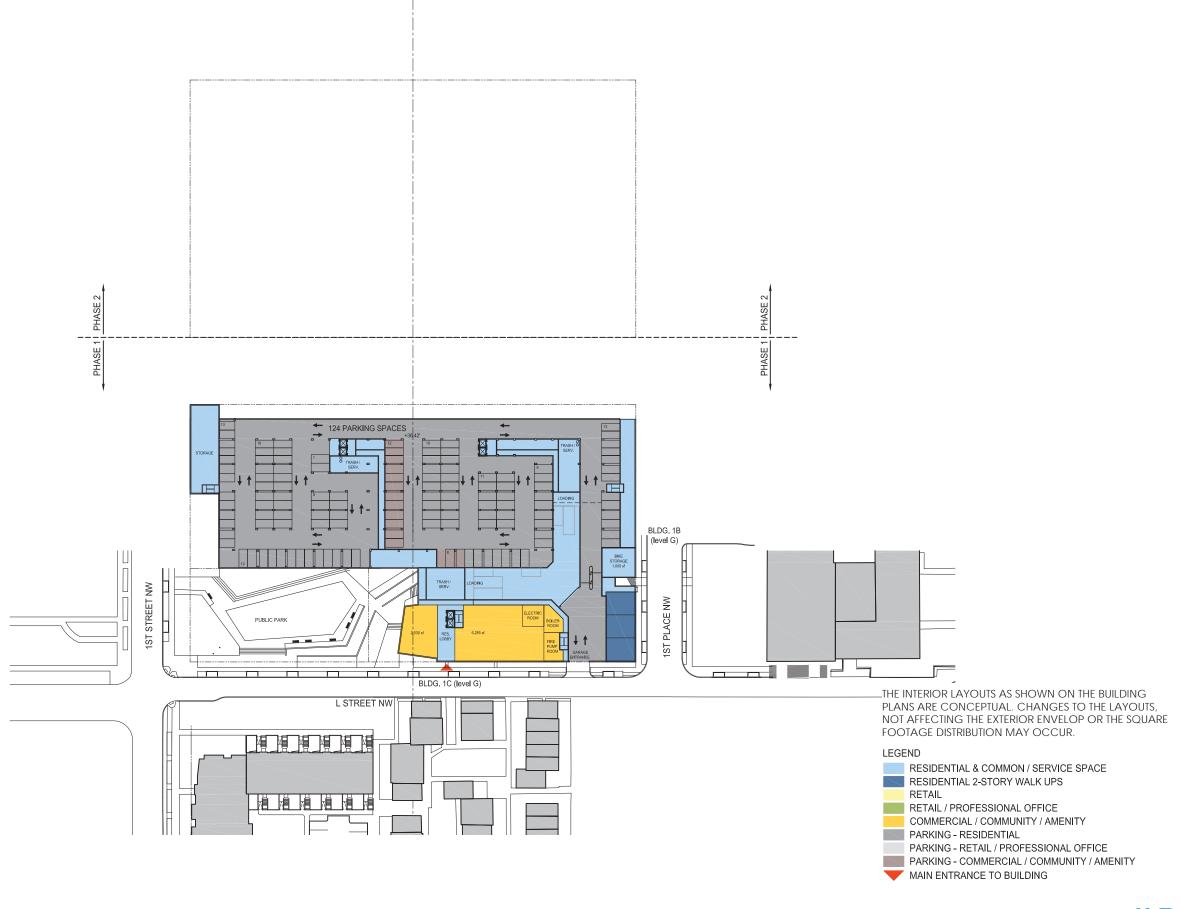

THE INTERIOR LAYOUTS AS SHOWN ON THE BUILDING PLANS ARE CONCEPTUAL. CHANGES TO THE LAYOUTS, NOT AFFECTING THE EXTERIOR ENVELOP OR THE SQUARE FOOTAGE DISTRIBUTION MAY OCCUR.

## LEGEND

RESIDENTIAL & COMMON / SERVICE SPACE
RESIDENTIAL 2-STORY WALK UPS

RETAIL

RETAIL / PROFESSIONAL OFFICE
COMMERCIAL / COMMUNITY / AMENITY

PARKING - RESIDENTIAL

PARKING - RETAIL / PROFESSIONAL OFFICE
PARKING - COMMERCIAL / COMMUNITY / AMENITY

MAIN ENTRANCE TO BUILDING

NOTE: THE INTERIOR LAYOUTS SHOWN ON THE BUILDING PLANS ARE SCHEMATIC. CHANGES TO THE LAYOUTS, NOT AFFECTING THE EXTERIOR ENVELOPE OR THE SQUARE FOOTAGE DISTRIBUTION MAY OCCUR.