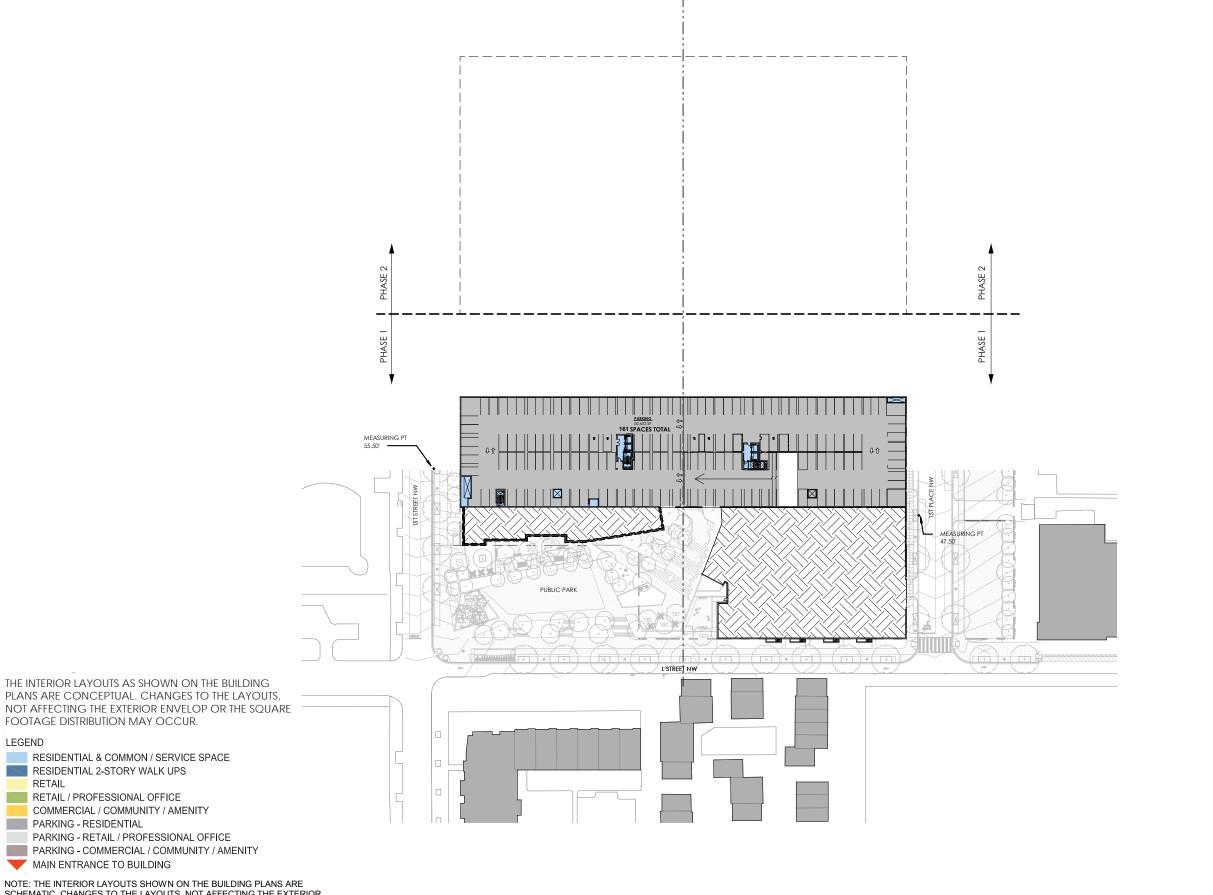

THE INTERIOR LAYOUTS AS SHOWN ON THE BUILDING PLANS ARE CONCEPTUAL. CHANGES TO THE LAYOUTS, NOT AFFECTING THE EXTERIOR ENVELOP OR THE SQUARE FOOTAGE DISTRIBUTION MAY OCCUR.

## LEGEND

RESIDENTIAL & COMMON / SERVICE SPACE
RESIDENTIAL 2-STORY WALK UPS

RETAIL

RETAIL / PROFESSIONAL OFFICE
COMMERCIAL / COMMUNITY / AMENITY

PARKING - RESIDENTIAL

PARKING - RETAIL / PROFESSIONAL OFFICE
PARKING - COMMERCIAL / COMMUNITY / AMENITY

MAIN ENTRANCE TO BUILDING

NOTE: THE INTERIOR LAYOUTS SHOWN ON THE BUILDING PLANS ARE SCHEMATIC. CHANGES TO THE LAYOUTS, NOT AFFECTING THE EXTERIOR ENVELOPE OR THE SQUARE FOOTAGE DISTRIBUTION MAY OCCUR.