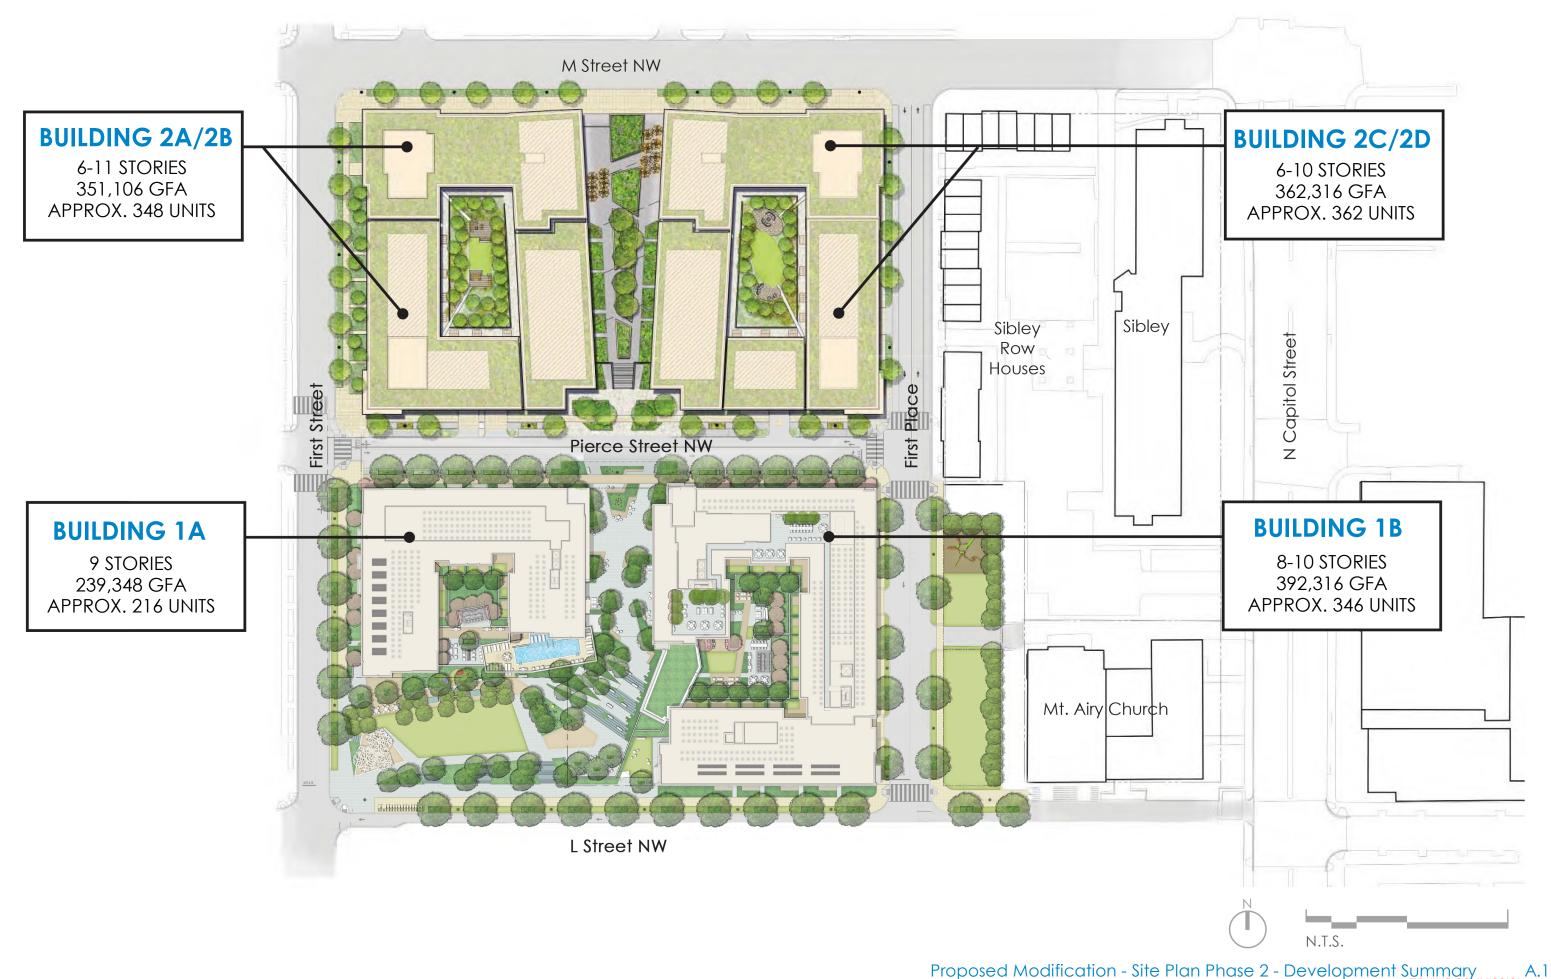

## LEGEND

RESIDENTIAL & COMMON / SERVICE SPACE
RESIDENTIAL 2-STORY WALK UPS

RETAIL

RETAIL / PROFESSIONAL OFFICE
COMMERCIAL / COMMUNITY / AMENITY

PARKING - RESIDENTIAL

PARKING - RETAIL / PROFESSIONAL OFFICE
PARKING - COMMERCIAL / COMMUNITY / AMENITY

MAIN ENTRANCE TO BUILDING

NOTE: THE INTERIOR LAYOUTS SHOWN ON THE BUILDING PLANS ARE SCHEMATIC. CHANGES TO THE LAYOUTS, NOT AFFECTING THE EXTERIOR ENVELOPE OR THE SQUARE FOOTAGE DISTRIBUTION MAY OCCUR.