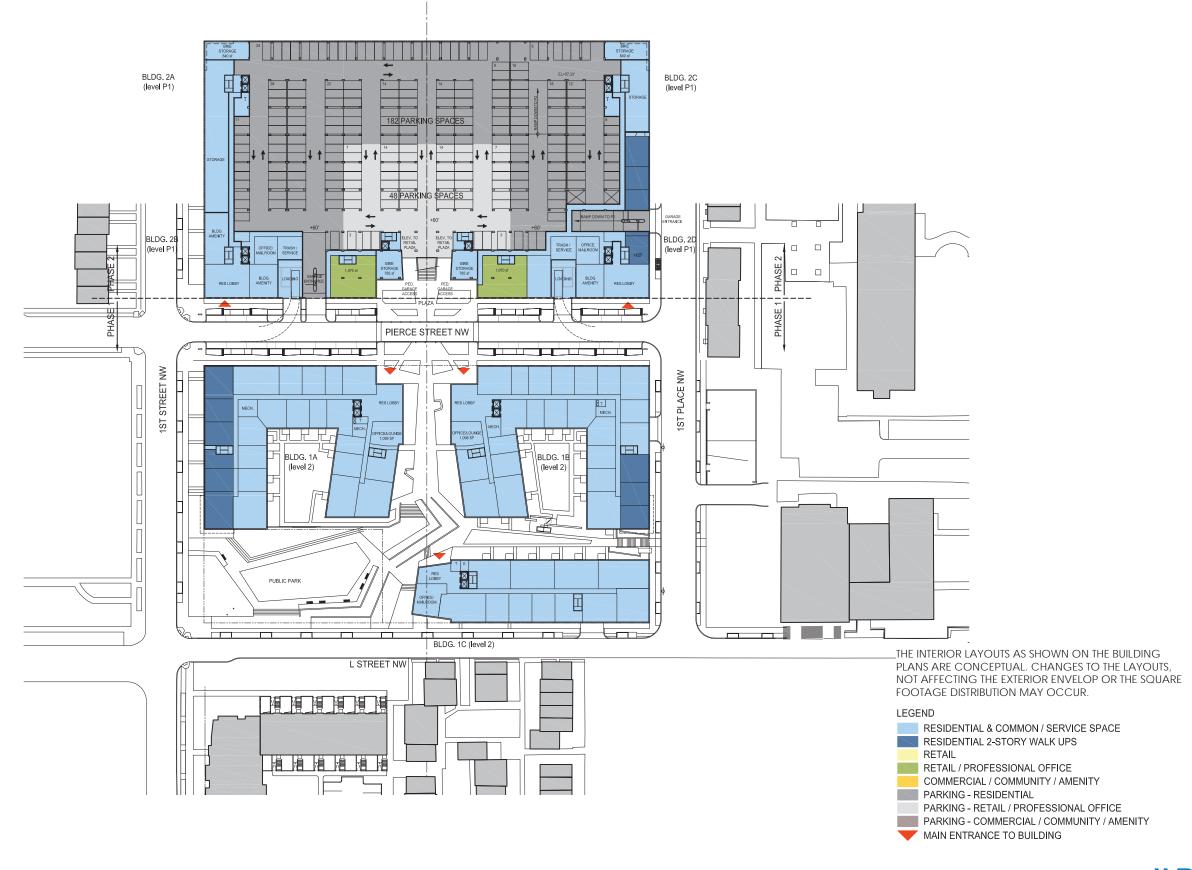

THE INTERIOR LAYOUTS AS SHOWN ON THE BUILDING PLANS ARE CONCEPTUAL. CHANGES TO THE LAYOUTS, NOT AFFECTING THE EXTERIOR ENVELOP OR THE SQUARE FOOTAGE DISTRIBUTION MAY OCCUR.

## LEGEND

RESIDENTIAL & COMMON / SERVICE SPACE
RESIDENTIAL 2-STORY WALK UPS

RETAIL

RETAIL / PROFESSIONAL OFFICE
COMMERCIAL / COMMUNITY / AMENITY

PARKING - RESIDENTIAL

PARKING - RETAIL / PROFESSIONAL OFFICE
PARKING - COMMERCIAL / COMMUNITY / AMENITY

MAIN ENTRANCE TO BUILDING

NOTE: THE INTERIOR LAYOUTS SHOWN ON THE BUILDING PLANS ARE SCHEMATIC. CHANGES TO THE LAYOUTS, NOT AFFECTING THE EXTERIOR ENVELOPE OR THE SQUARE FOOTAGE DISTRIBUTION MAY OCCUR.