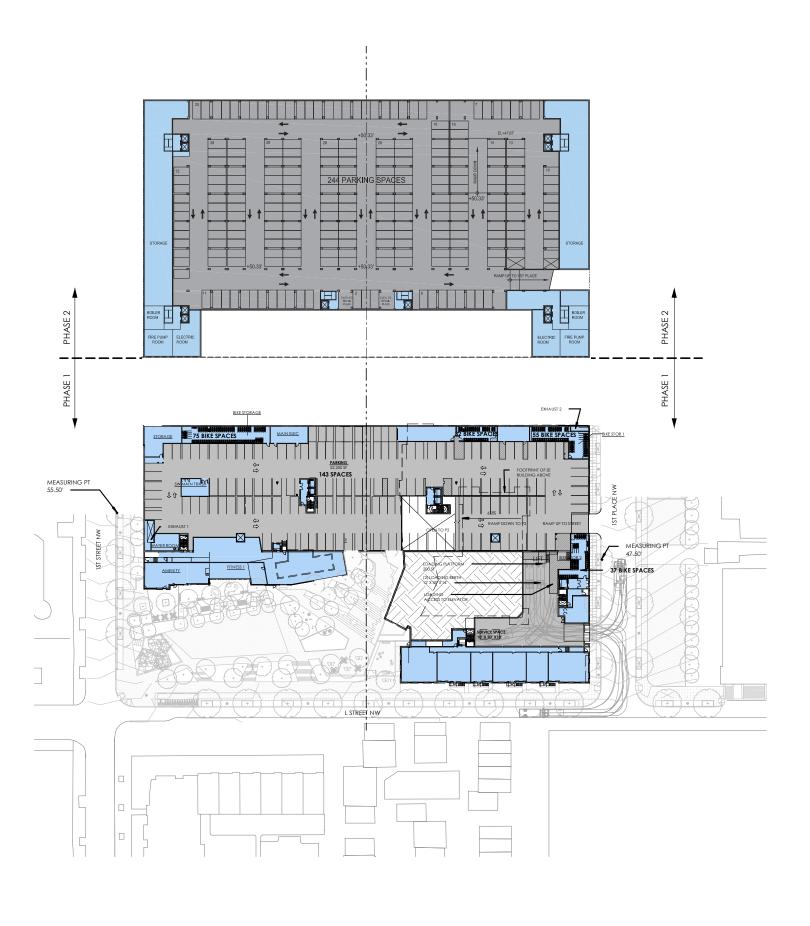

A.18 L Street Ground Level / P3 Level Floor Plan (Approved per ZC ORDER 15-20)

0' 25'-0"50' 100' 200' SCALE: 1" = 100'-0"

SCHEMATIC. CHANGES TO THE LAYOUTS, NOT AFFECTING THE EXTERIOR ENVELOPE OR THE SQUARE FOOTAGE DISTRIBUTION MAY OCCUR.