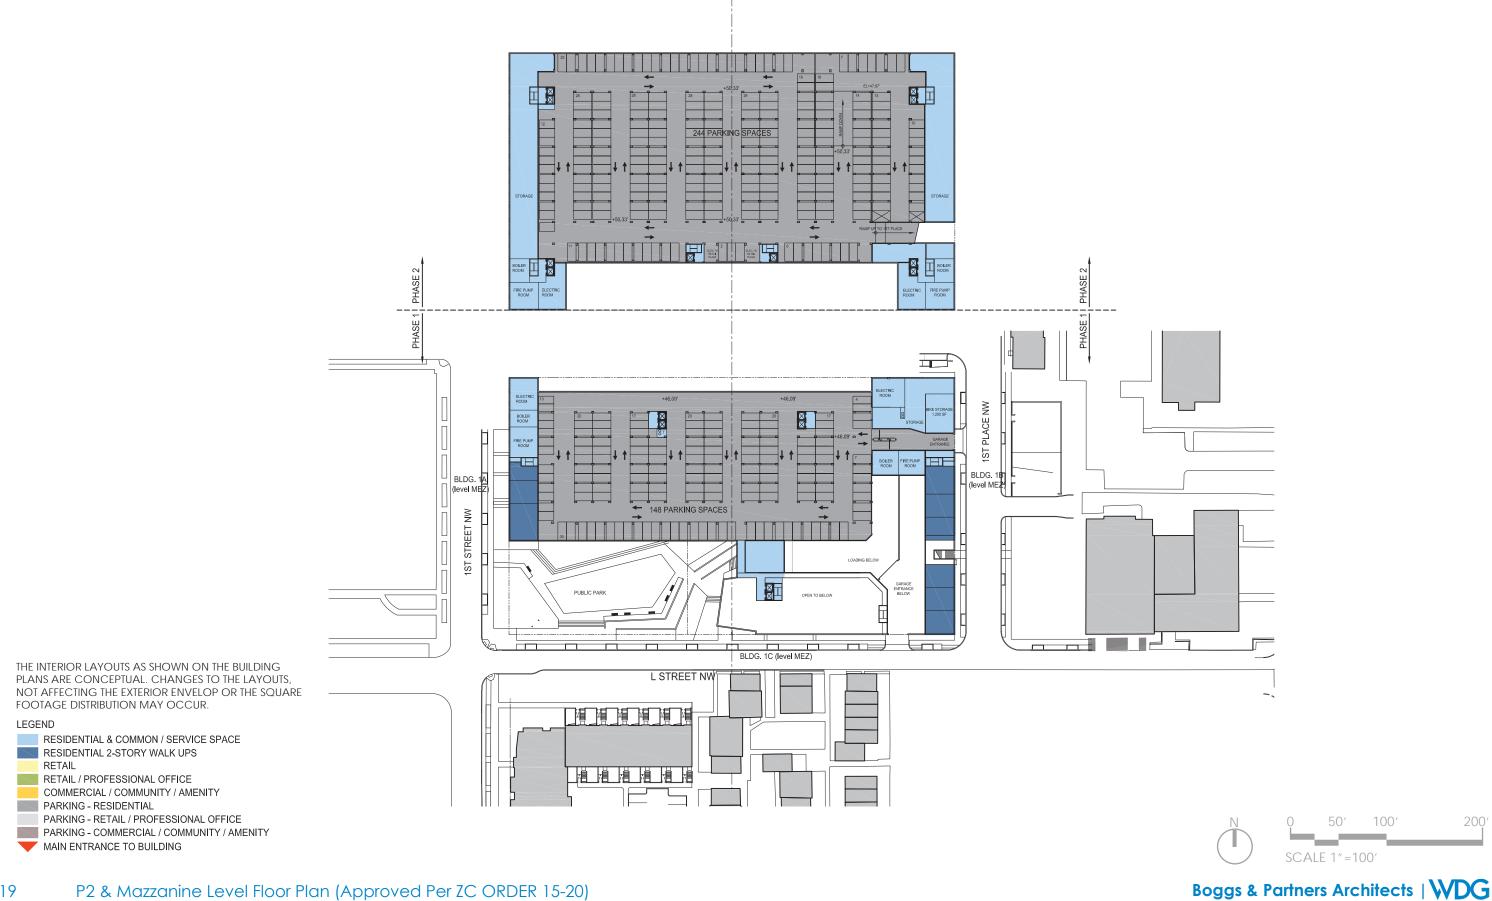

THE INTERIOR LAYOUTS AS SHOWN ON THE BUILDING PLANS ARE CONCEPTUAL. CHANGES TO THE LAYOUTS, NOT AFFECTING THE EXTERIOR ENVELOP OR THE SQUARE FOOTAGE DISTRIBUTION MAY OCCUR.

## LEGEND

RESIDENTIAL & COMMON / SERVICE SPACE
RESIDENTIAL 2-STORY WALK UPS

RETAIL

RETAIL / PROFESSIONAL OFFICE
COMMERCIAL / COMMUNITY / AMENITY

PARKING - RESIDENTIAL

PARKING - RETAIL / PROFESSIONAL OFFICE
PARKING - COMMERCIAL / COMMUNITY / AMENITY

MAIN ENTRANCE TO BUILDING

NOTE: THE INTERIOR LAYOUTS SHOWN ON THE BUILDING PLANS ARE SCHEMATIC. CHANGES TO THE LAYOUTS, NOT AFFECTING THE EXTERIOR ENVELOPE OR THE SQUARE FOOTAGE DISTRIBUTION MAY OCCUR.