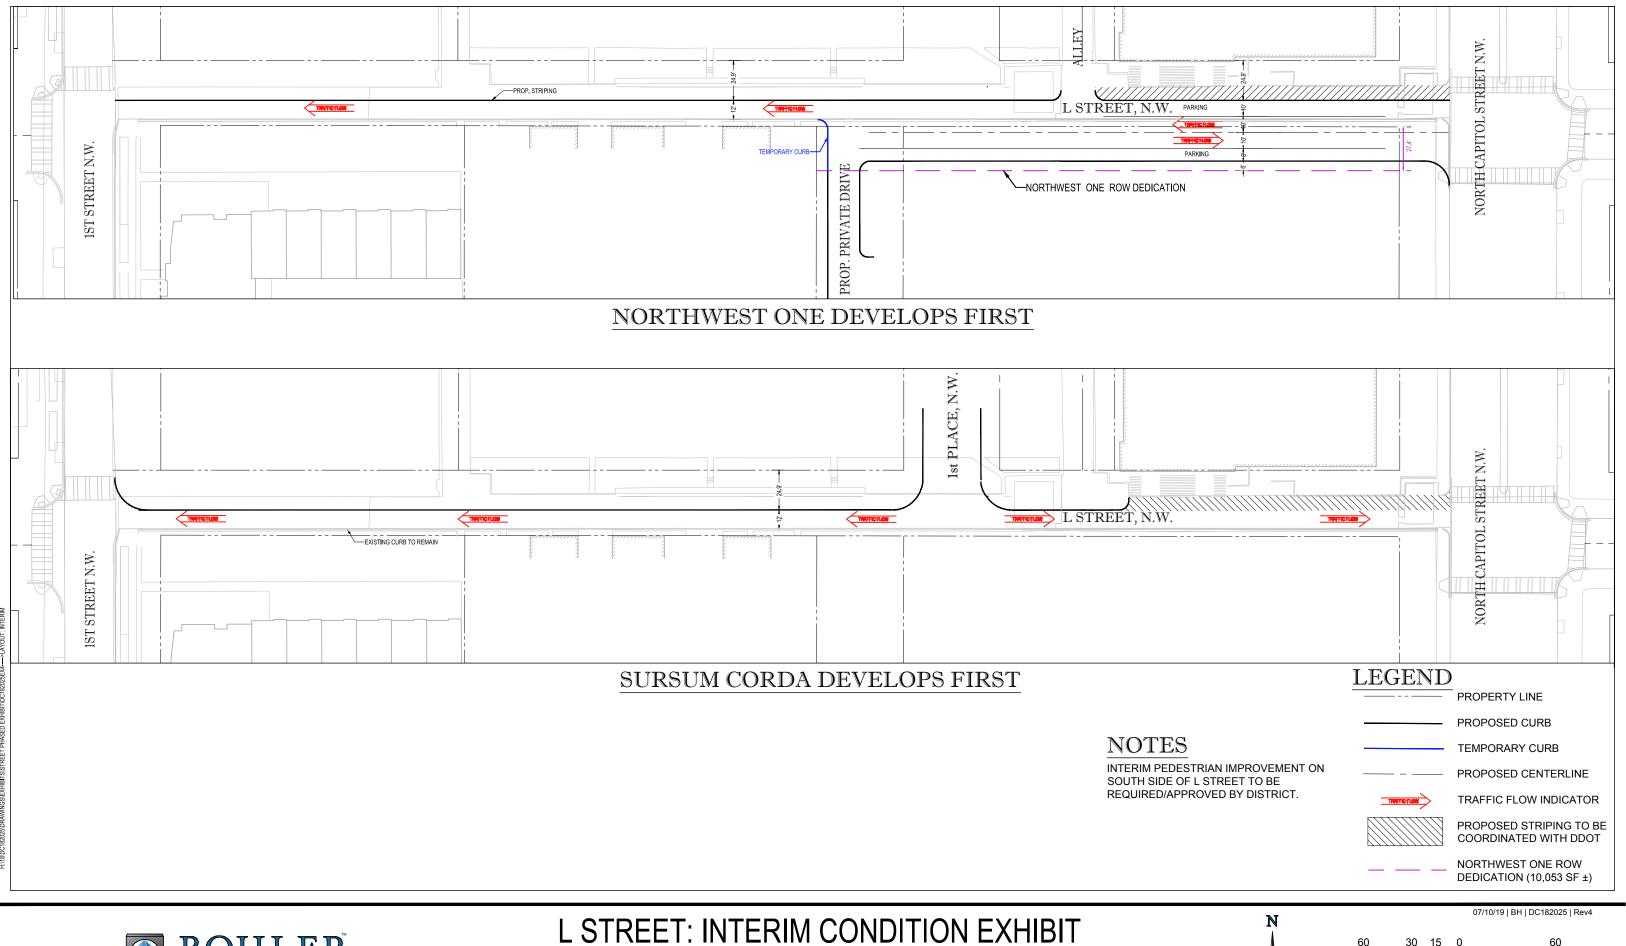

L STREET: INTERIM CONDITION EXHIBIT 1ST STREET TO NORTH CAPITOL STREET NW WASHINGTON, DC

L STREET: ULTIMATE CONDITION EXHIBIT

1ST STREET TO NORTH

CAPITOL STREET NW

WASHINGTON, DC

THE INFORMATION, DESIGN AND CONTENT OF THIS PLAN ARE PROPRIETARY AND SHALL NOT BE COPIED OR USED FOR ANY PURPOSE WITHOUT PRIOR WRITTEN AUTHORIZATION FROM BOHILER ENGINEERING, ONLY APPROVED, SIGNED AND SEALED PLANS PAIL BE UTILIZED FOR CONSTRUCTION PURPOSES. @ BOHLER ENGINEERING, 2018