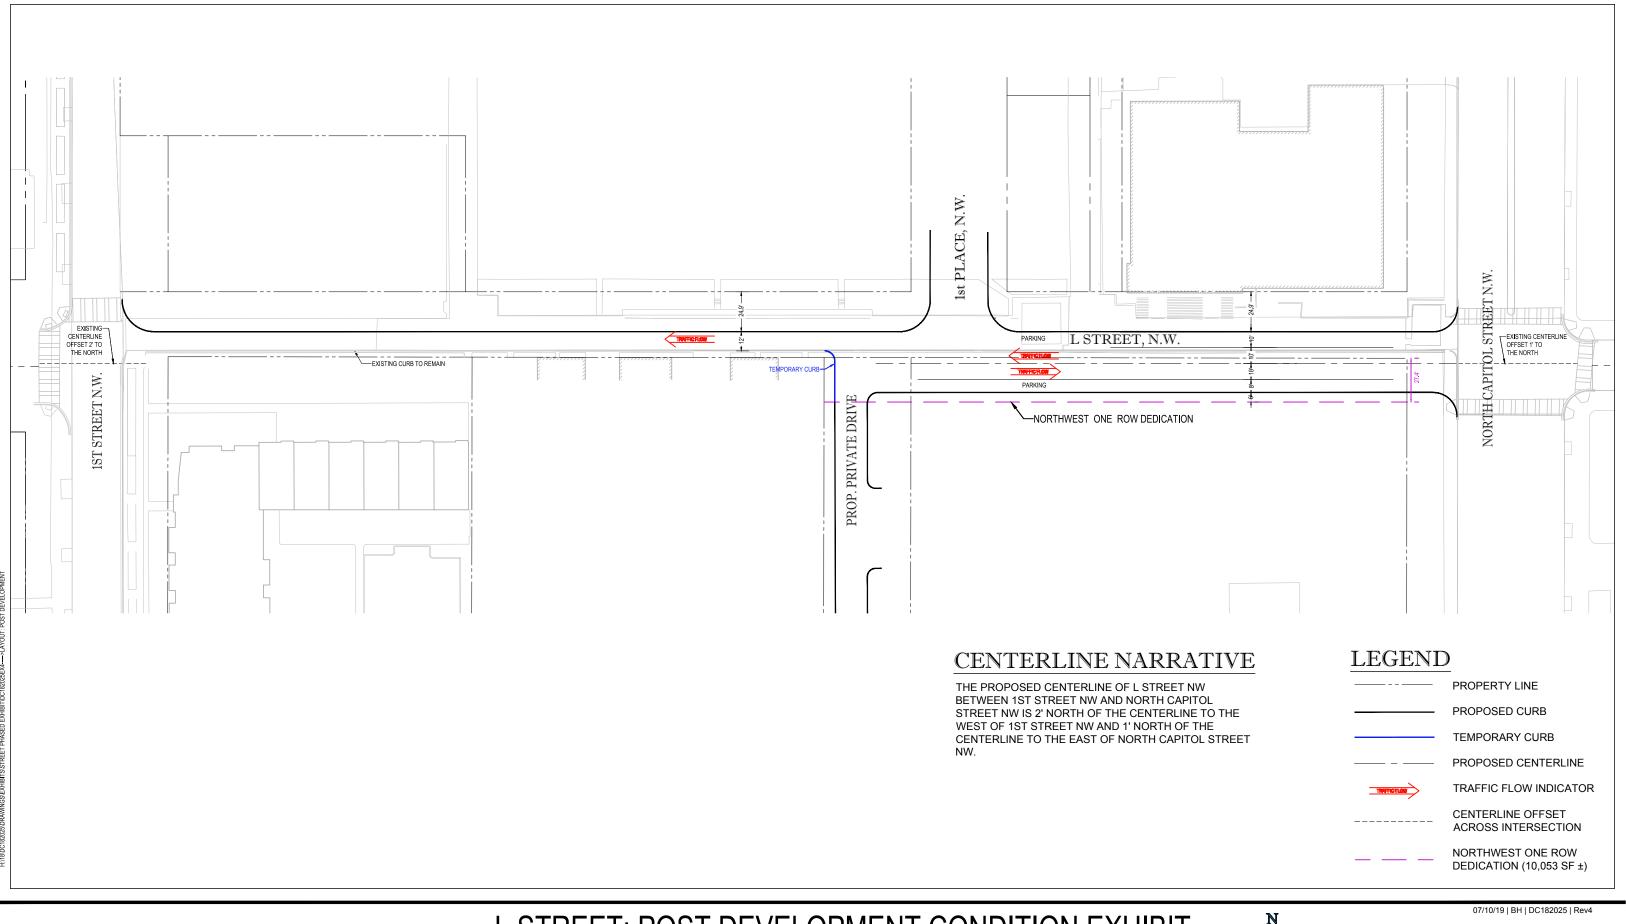

L STREET: POST DEVELOPMENT CONDITION EXHIBIT

1ST STREET TO NORTH **CAPITOL STREET NW** WASHINGTON, DC

THE INFORMATION, DESIGN AND CONTENT OF THIS PLAN ARE PROPRIETARY AND SHALL NOT BE COPIED OR USED FOR ANY PURPOSE WITHOUT PRIOR WRITTEN AUTHORIZATION FROM BOHILER ENGINEERING, ONLY APPROVED, SIGNED AND SEALED PLANS PALL BE UTILIZED FOR CONSTRUCTION PURPOSES. @ BOHLER ENGINEERING, 2018