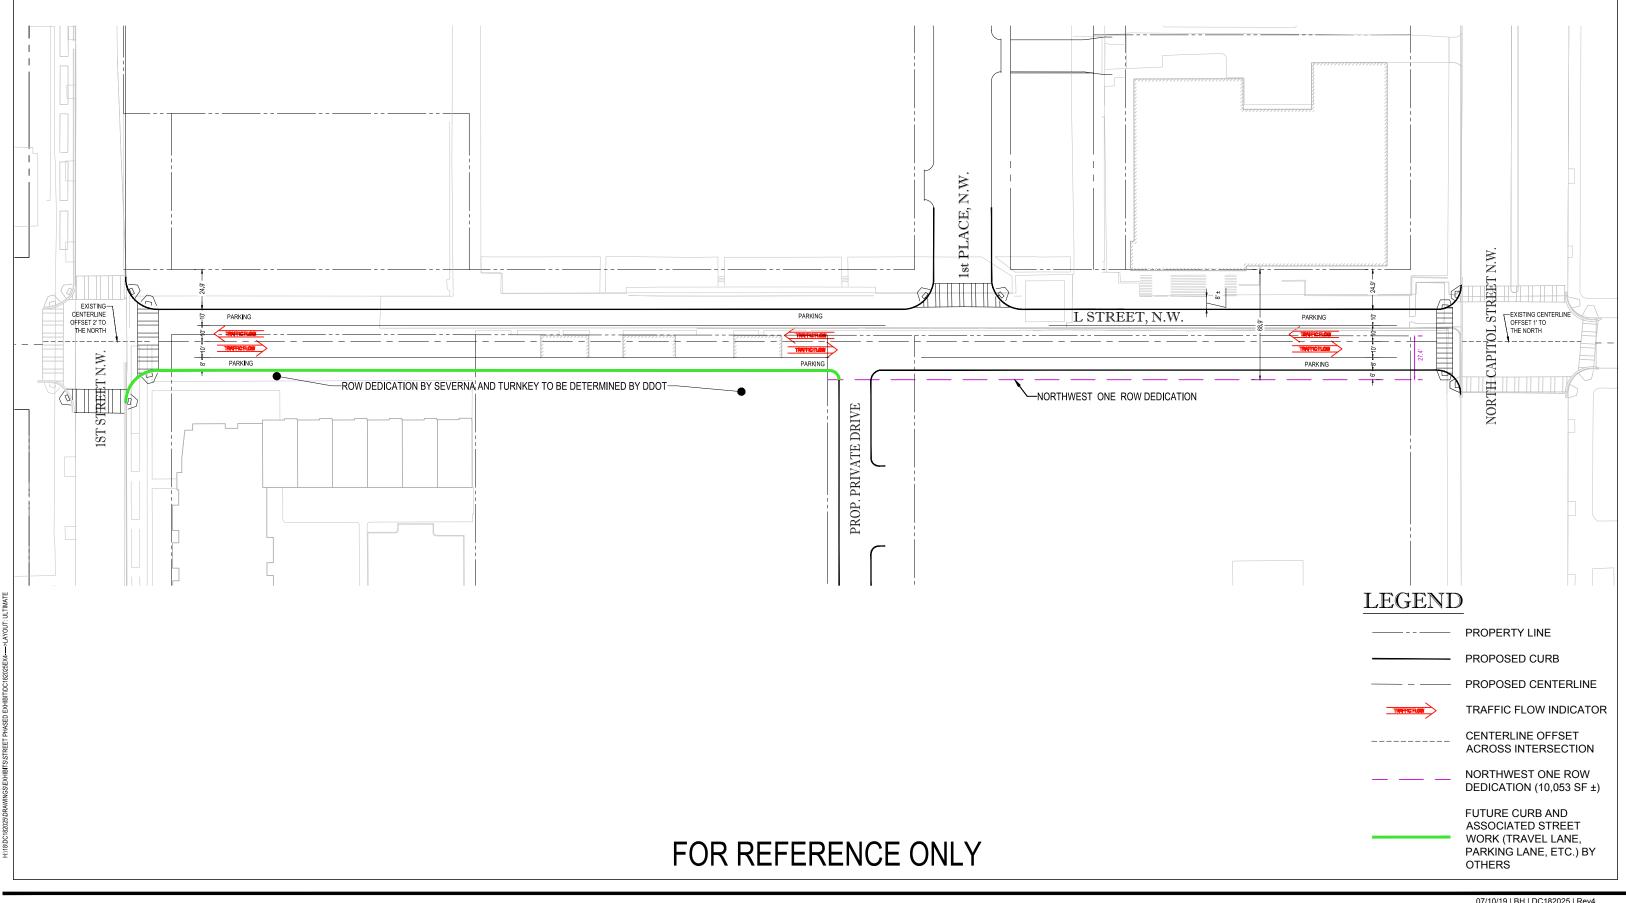

L STREET: INTERIM CONDITION EXHIBIT 1ST STREET TO NORTH CAPITOL STREET NW WASHINGTON, DC

L STREET: ULTIMATE CONDITION EXHIBIT

1ST STREET TO NORTH

CAPITOL STREET NW

WASHINGTON, DC

THE INFORMATION, DESIGN AND CONTENT OF THIS PLAN ARE PROPRIETARY AND SHALL NOT BE COPIED OR USED FOR ANY PURPOSE WITHOUT PRIOR WRITTEN AUTHORIZATION FROM BOHILER ENGINEERING, ONLY APPROVED, SIGNED AND SEALED PLANS PAIL BE UTILIZED FOR CONSTRUCTION PURPOSES. @ BOHLER ENGINEERING, 2018