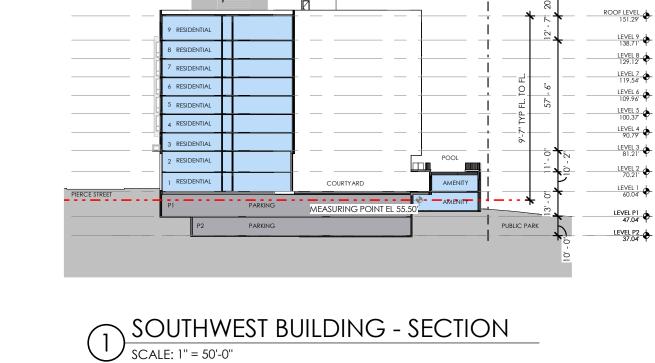

SOUTHWEST BUILDING - SECTION 1 SCALE: 1" = 50'-0"

**BUILDING SECTION** A-24 TBSC OWNER I LLC | SURSUM CORDA SOUTH PARCEL | 19:02 FIRST JERRACE, NW WASHINGTON, DC 20001 EXHIBIT NO.22B13