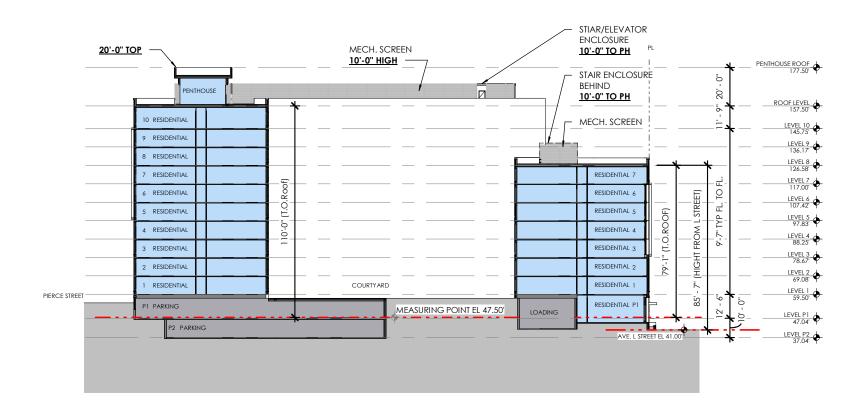

SOUTHWEST BUILDING - SECTION 1 SCALE: 1" = 50'-0"

**BUILDING SECTION** A-24 TBSC OWNER I LLC | SURSUM CORDA SOUTH PARCEL | 19:02 FIRST JERRACE, NW WASHINGTON, DC 20001 EXHIBIT NO.22B13

## A-25 **BUILDING SECTION**

STIAR/ELEVATOR \_\_ENCLOSURE \_\_\_

<u>10'-0" TO PH</u>

PENTHOUSE 171.29'

"o

- MECH SCREEN <u>10'-0" HIGH</u>