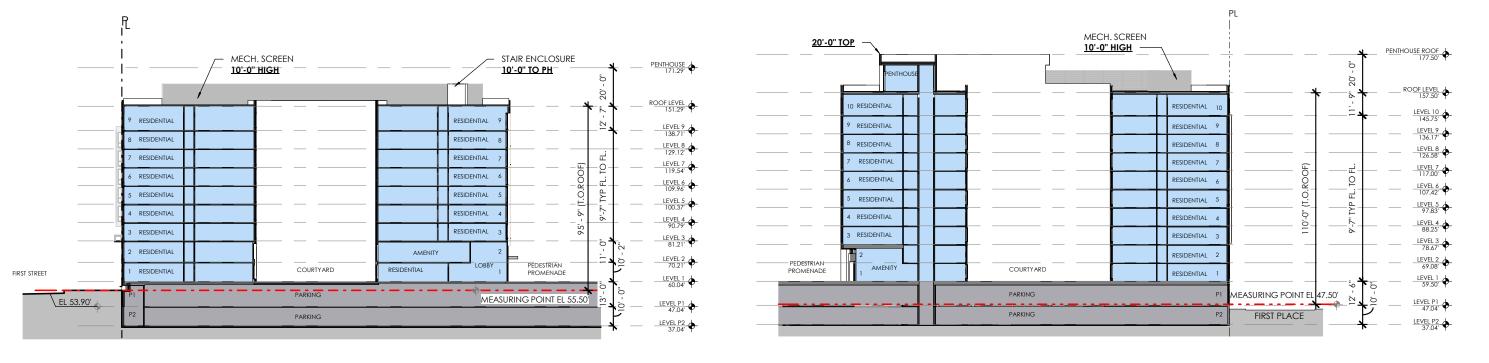

## A-25 **BUILDING SECTION**

STIAR/ELEVATOR \_\_ENCLOSURE \_\_\_

<u>10'-0" TO PH</u>

PENTHOUSE 171.29'

"o

- MECH SCREEN <u>10'-0" HIGH</u>