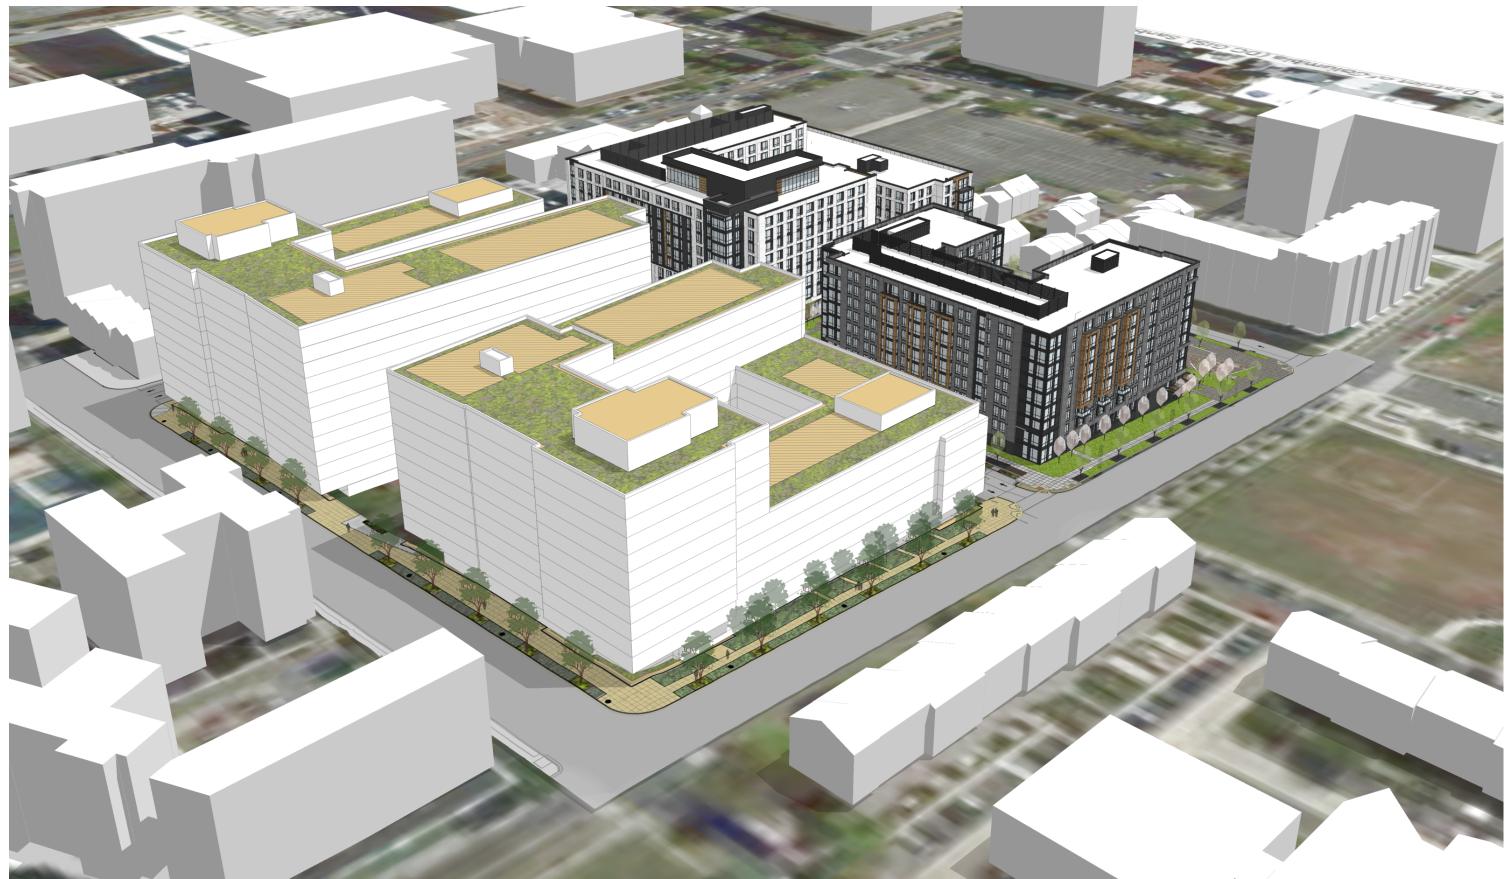

Sursum Corda Cooperative | Sursum Corda | 1112 First Terrace, NW, Washington, DC 20001

Note: The building massing is shown for illustrative purposes. The design of the building will be subject to a future second stage planned unit development design review and approval.

Proposed Modification - Aerial View from Northwest

A.36a

TBSC OWNER I LLC | SURSUM CORDA SOUTH PARCEL | 1112 FIRST TERRACE, NW WASHINGTON, DC 20001

Note: The building massing is shown for illustrative purposes. The design of the buildings will be subject to a future second stage planned unit development design review and approval.