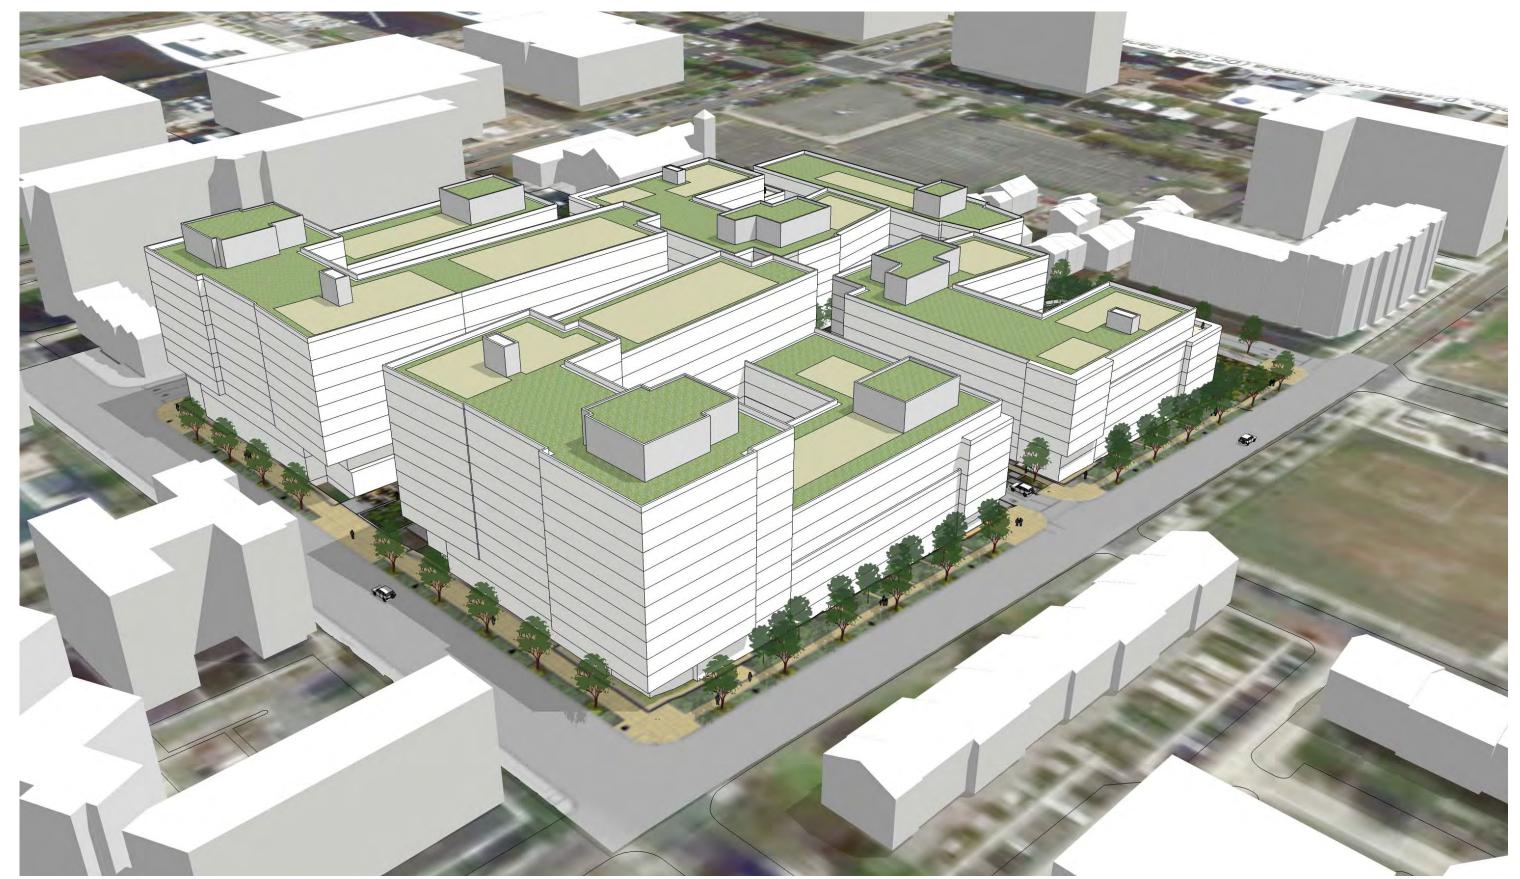

Note: The building massing is shown for illustrative purposes. The design of the buildings will be subject to a future second stage planned unit development design review and approval.

A.36 Aerial View from Northwest (Approved Per ZC ORDER 15-20)