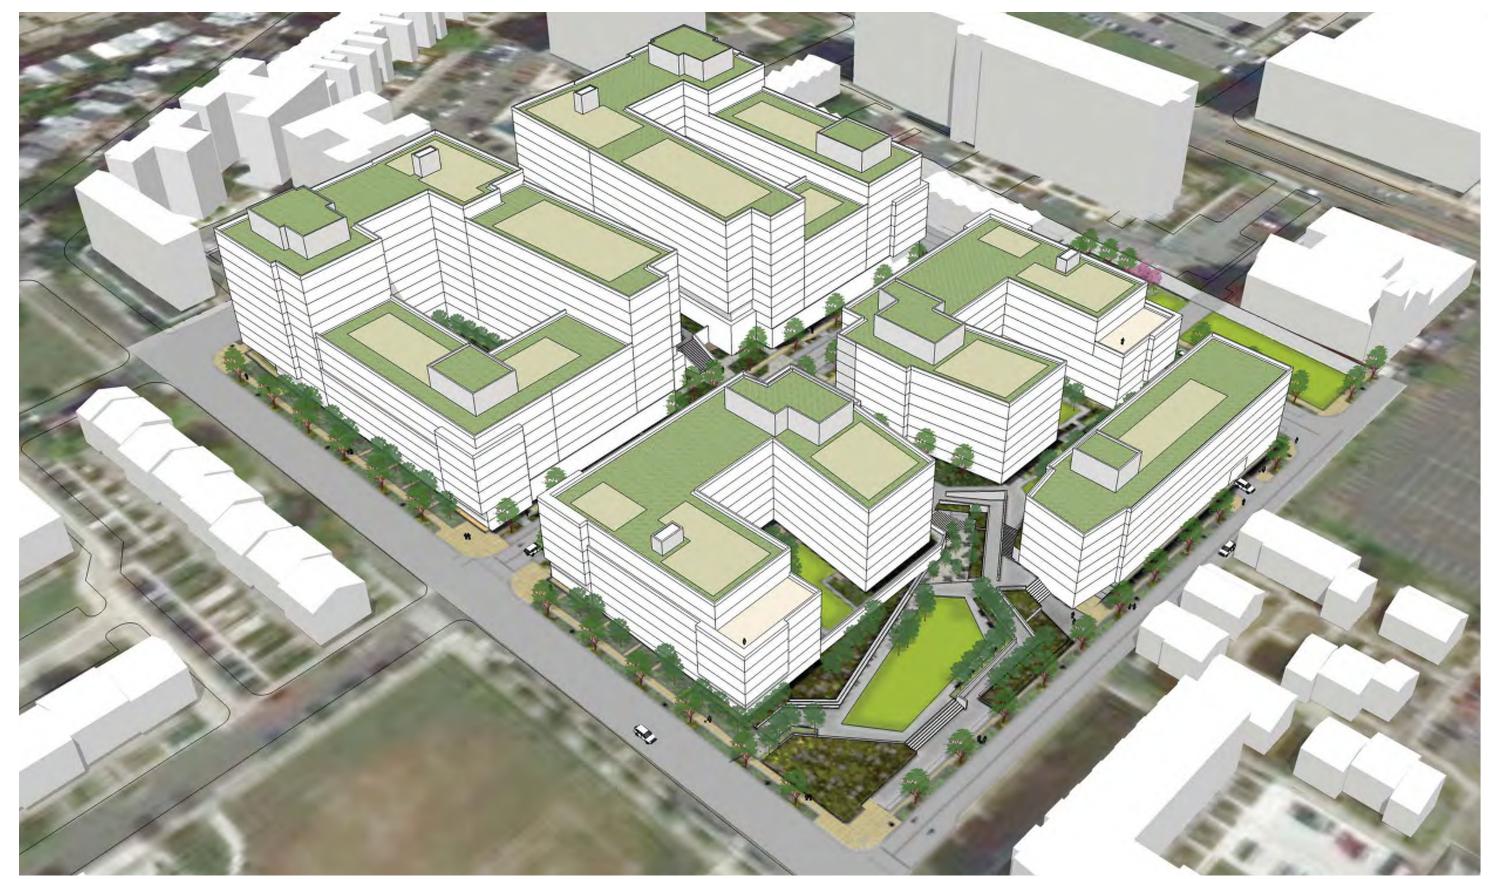

Note: The building massing is shown for illustrative purposes. The design of the buildings will be subject to a future second stage planned unit development design review and approval.

A.33 Aerial View from Southwest (Approved Per ZC ORDER 15-20)