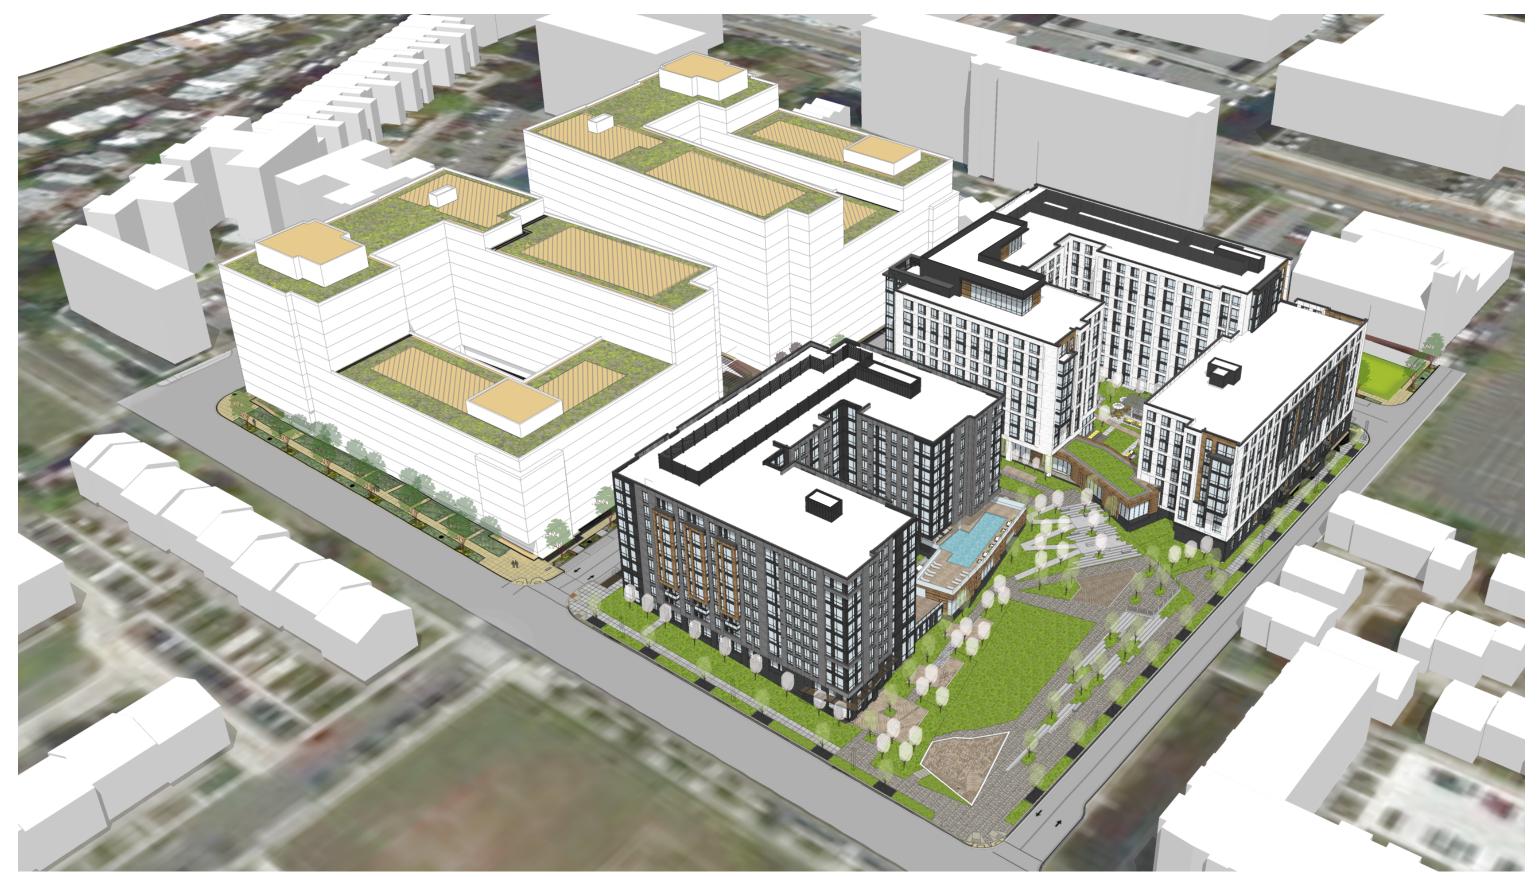

Proposed Modification - Aerial View from Southwest

A.33a

TBSC OWNER I LLC | SURSUM CORDA SOUTH PARCEL | 1112 FIRST TERRACE, NW WASHINGTON, DC 20001

Note: The building massing is shown for illustrative purposes. The design of the buildings will be subject to a future second stage planned unit development design review and approval.