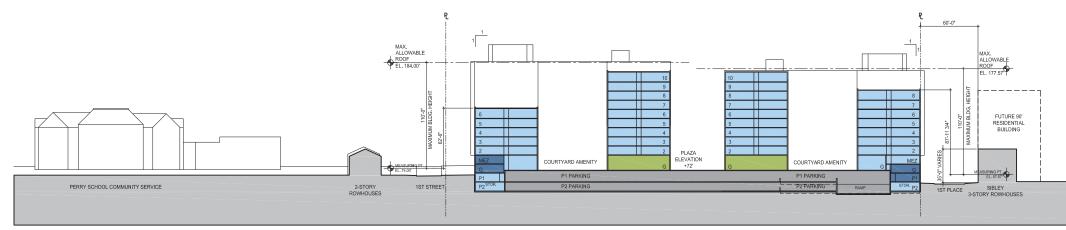

A.30a

Proposed Modification - Site Sections A & B

TBSC OWNER I LLC | SURSUM CORDA SOUTH PARCEL | 1112 FIRST TERRACE, NW WASHINGTON, DC 20001

Site Section C