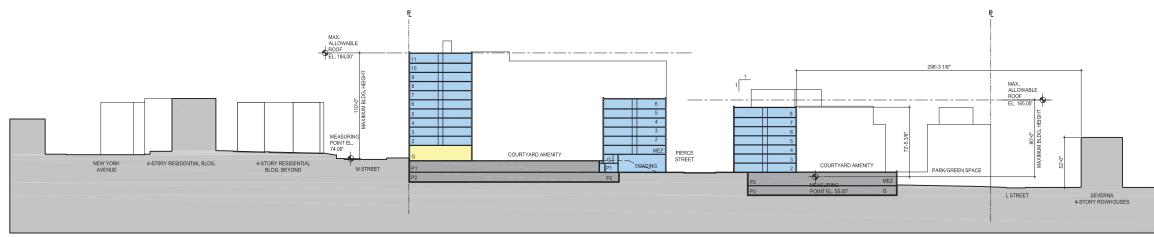

A.30a

Proposed Modification - Site Sections A & B

TBSC OWNER I LLC | SURSUM CORDA SOUTH PARCEL | 1112 FIRST TERRACE, NW WASHINGTON, DC 20001

Site Section C