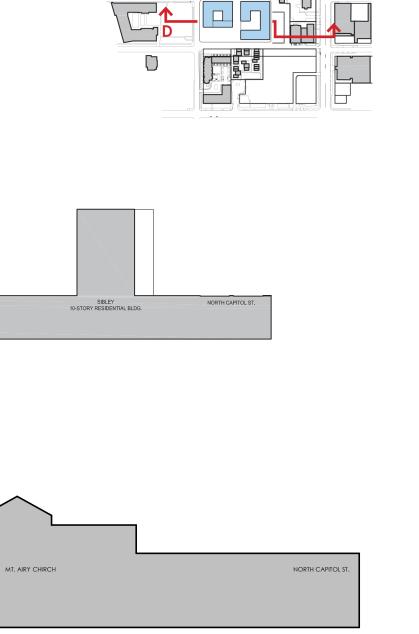

## Site Section D

## A.31 Site Sections C & D (Approved Per ZC ORDER 15-20)

Sursum Corda Cooperative | Sursum Corda | 1112 First Terrace, NW, Washington, DC 20001

OCTOBER 25, 2018

Site Section C

Site Section D

LEGEND

Proposed Modification - Site Sections C & D A.31a

TBSC OWNER I LLC | SURSUM CORDA SOUTH PARCEL | 1112 FIRST TERRACE, NW WASHINGTON, DC 20001

Note: The building massing is shown for illustrative purposes. The design of the buildings will be subject to a future second stage planned unit development design review and approval.