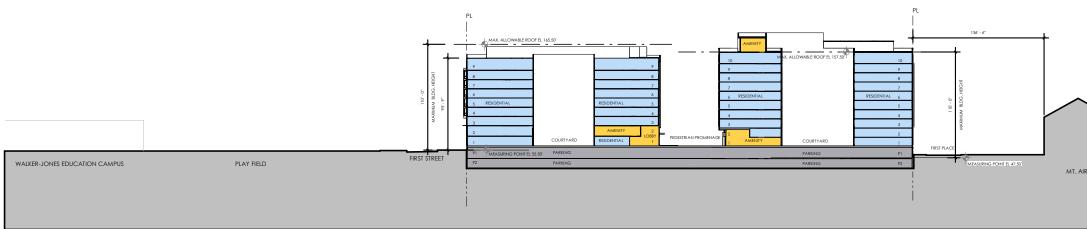

## A.31 Site Sections C & D (Approved Per ZC ORDER 15-20)

Sursum Corda Cooperative | Sursum Corda | 1112 First Terrace, NW, Washington, DC 20001

OCTOBER 25, 2018

Site Section C

Site Section D

LEGEND

Proposed Modification - Site Sections C & D A.31a

TBSC OWNER I LLC | SURSUM CORDA SOUTH PARCEL | 1112 FIRST TERRACE, NW WASHINGTON, DC 20001

Note: The building massing is shown for illustrative purposes. The design of the buildings will be subject to a future second stage planned unit development design review and approval.