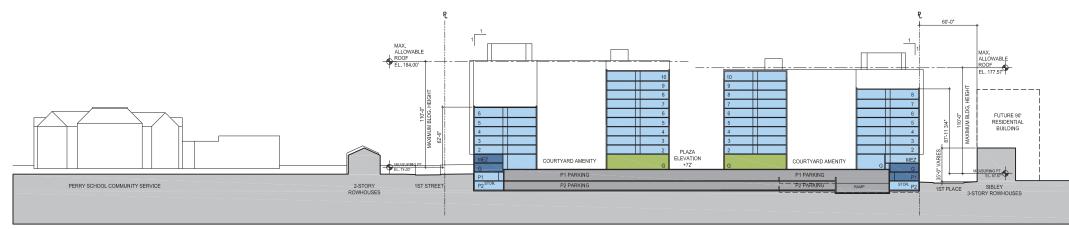

## A.30 Site Sections A & B (Approved Per ZC ORDER 12-20)

Sursum Corda Cooperative | Sursum Corda | 1112 First Terrace, NW, Washington, DC 20001

```
Boggs & Partners Architects | WDG
```

Site Section A

Site Section B

A.30a

Proposed Modification - Site Sections A & B

TBSC OWNER I LLC | SURSUM CORDA SOUTH PARCEL | 1112 FIRST TERRACE, NW WASHINGTON, DC 20001

Site Section C