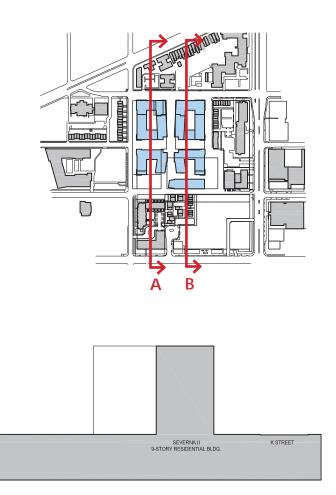

## A.30 Site Sections A & B (Approved Per ZC ORDER 12-20)

Sursum Corda Cooperative | Sursum Corda | 1112 First Terrace, NW, Washington, DC 20001

```
Boggs & Partners Architects | WDG
```

Site Section A

Site Section B

A.30a

Proposed Modification - Site Sections A & B

TBSC OWNER I LLC | SURSUM CORDA SOUTH PARCEL | 1112 FIRST TERRACE, NW WASHINGTON, DC 20001

Site Section C