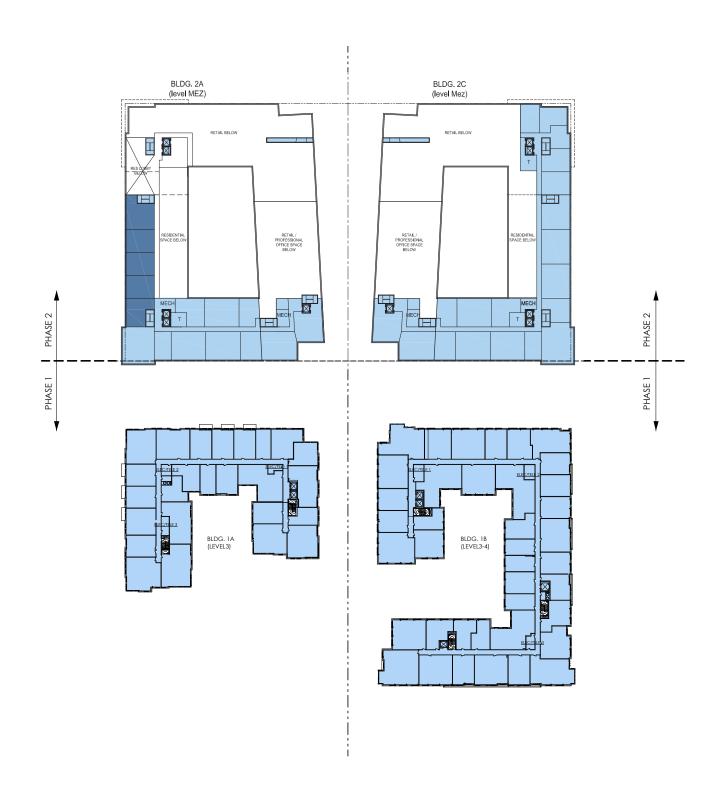

Proposed Level 2 (Phase 1) & Ground Level (Phase 2) Plans

A.21a

200'

100'

LEGEND

THE INTERIOR LAYOUTS AS SHOWN ON THE BUILDING PLANS ARE CONCEPTUAL. CHANGES TO THE LAYOUTS, NOT AFFECTING THE EXTERIOR ENVELOP OR THE SQUARE

FOOTAGE DISTRIBUTION MAY OCCUR.

PARKING - RESIDENTIAL

MAIN ENTRANCE TO BUILDING

RESIDENTIAL & COMMON / SERVICE SPACE RESIDENTIAL 2-STORY WALK UPS RETAIL / PROFESSIONAL OFFICE COMMERCIAL / COMMUNITY / AMENITY

PARKING - RETAIL / PROFESSIONAL OFFICE PARKING - COMMERCIAL / COMMUNITY / AMENITY