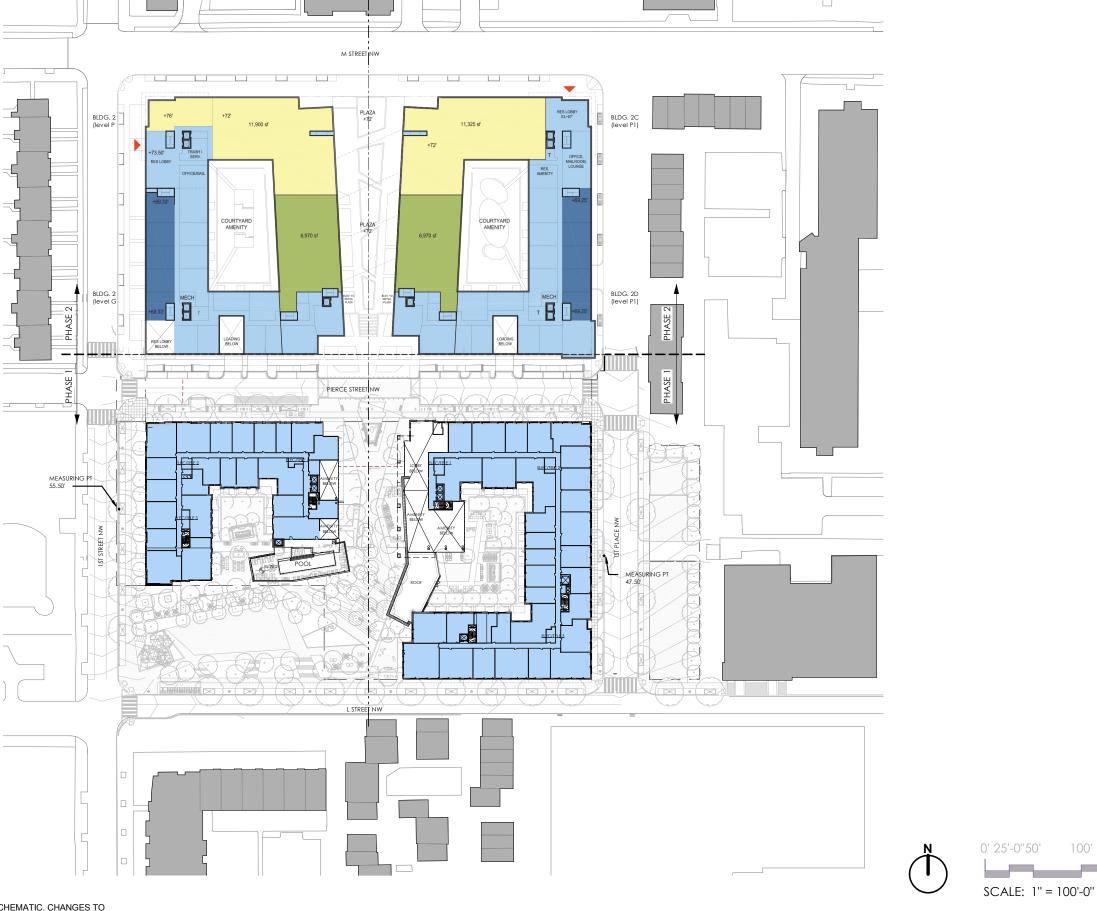

Proposed Level 2 (Phase 1) & Ground Level (Phase 2) Plans

A.21a

200'

100'

LEGEND

THE INTERIOR LAYOUTS AS SHOWN ON THE BUILDING PLANS ARE CONCEPTUAL. CHANGES TO THE LAYOUTS, NOT AFFECTING THE EXTERIOR ENVELOP OR THE SQUARE

FOOTAGE DISTRIBUTION MAY OCCUR.

PARKING - RESIDENTIAL

MAIN ENTRANCE TO BUILDING

RESIDENTIAL & COMMON / SERVICE SPACE RESIDENTIAL 2-STORY WALK UPS RETAIL / PROFESSIONAL OFFICE COMMERCIAL / COMMUNITY / AMENITY

PARKING - RETAIL / PROFESSIONAL OFFICE PARKING - COMMERCIAL / COMMUNITY / AMENITY