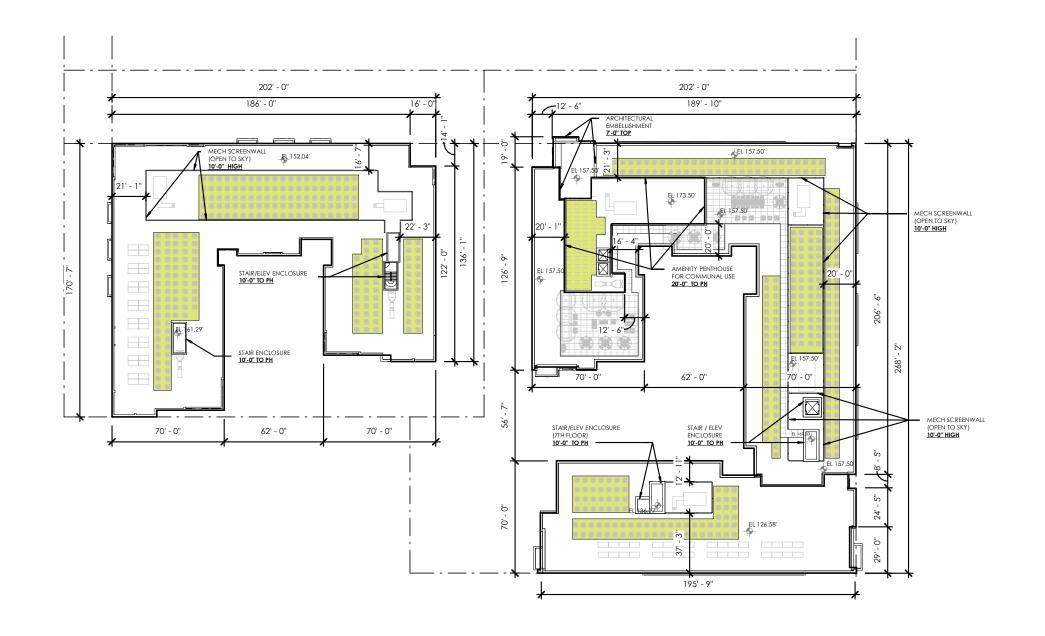

NOTE: ROOF PLAN IS SHOWN FOR ILLUSTRATIVE PURPOSES ONLY. MECHANICAL AND BUILDING DESIGN MAY AFFECT THE AMOUNT OF GREEN ROOF THAT IS ACHIEVABLE.

A.28

NOTE: STORMWATER RUNOFF FROM THE ROOFS WILL BE FUNNELED THROUGH DRAINS TO THE BIORETRNTION AREAS AROUND THE PERIMETER OF BOTH BUILDINGS, WITHIN THE PEDESTRIAN PROMENADE, AND WITHIN THE LANDSCAPED TERRACING THAT OCCURS WITHIN THE PROPERTY LINE.

NOTE: ROOF PLAN IS SHOWN FOR ILLUSTRATIVE PURPOSES ONLY. MECHANICAL AND BUILDING DESIGN MAY AFFECT THE AMOUNT OF GREEN ROOLF THAT IS ACHIEVABLE.

ROOF MOUNTED MECAHNICAL EQUIPMENT < 4' TALL

NOTE: ALL MECHANICAL EQUIPMENT MEET 1:1 SETBACK REQUIREMENT

NOTE: ROOF PLAN IS SHOWN FOR ILLUSTRATIVE PURPOSES ONLY. MECHANICAL AND BUILDING DESIGN MAY AFFECT THE AMOUNT OF GREEN ROOF THAT IS ACHIEVABLE.