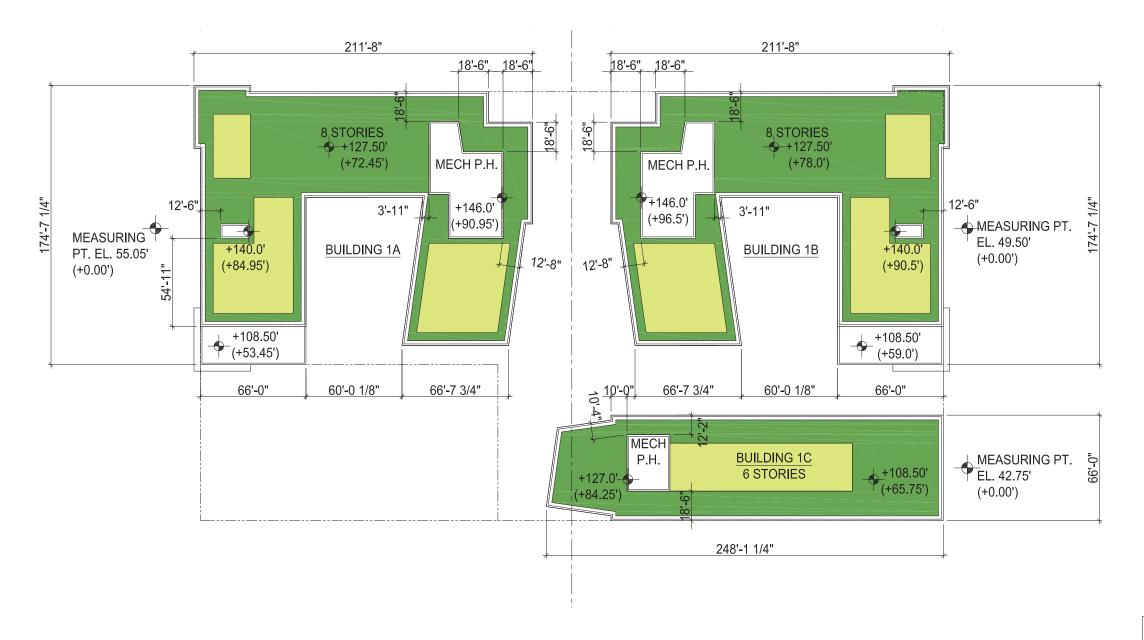

NOTE: ROOF PLAN IS SHOWN FOR ILLUSTRATIVE PURPOSES ONLY. MECHANICAL AND BUILDING DESIGN MAY AFFECT THE AMOUNT OF GREEN ROOF THAT IS ACHIEVABLE.

A.28

NOTE: STORMWATER RUNOFF FROM THE ROOFS WILL BE FUNNELED THROUGH DRAINS TO THE BIORETRNTION AREAS AROUND THE PERIMETER OF BOTH BUILDINGS, WITHIN THE PEDESTRIAN PROMENADE, AND WITHIN THE LANDSCAPED TERRACING THAT OCCURS WITHIN THE PROPERTY LINE.