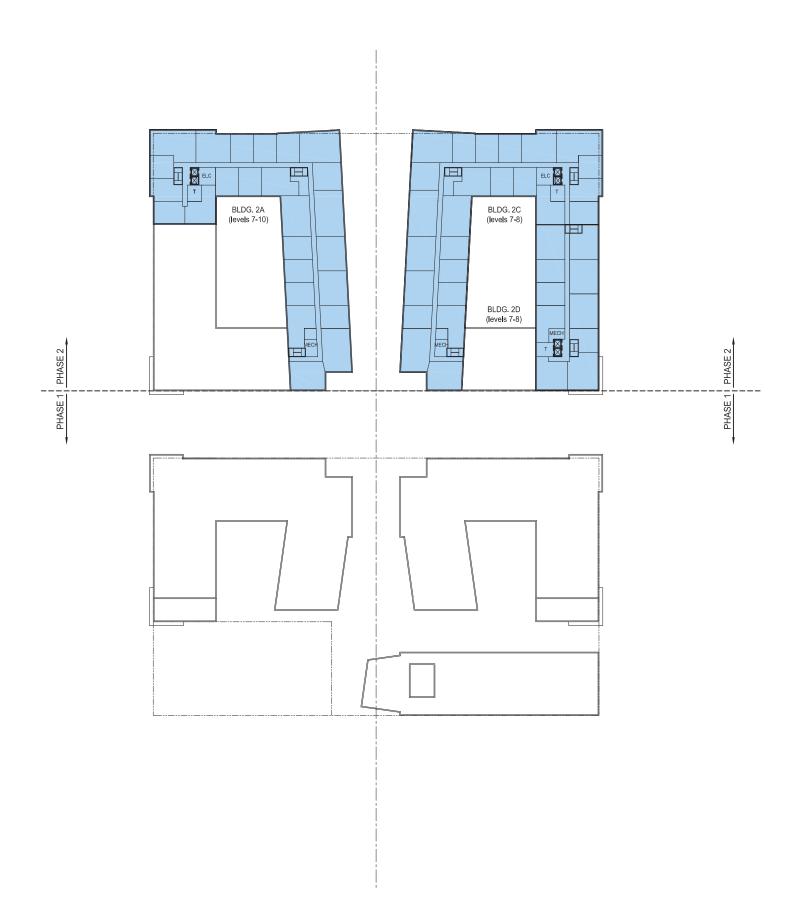

### LEGEND

RESIDENTIAL & COMMON / SERVICE SPACE RESIDENTIAL 2-STORY WALK UPS

RETAIL

RETAIL / PROFESSIONAL OFFICE

COMMERCIAL / COMMUNITY / AMENITY

PARKING - RESIDENTIAL

PARKING - RETAIL / PROFESSIONAL OFFICE PARKING - COMMERCIAL / COMMUNITY / AMENITY

MAIN ENTRANCE TO BUILDING

A.26 10th - 11th Level Floor Plans (Approved Per ZC ORDER 15-20)