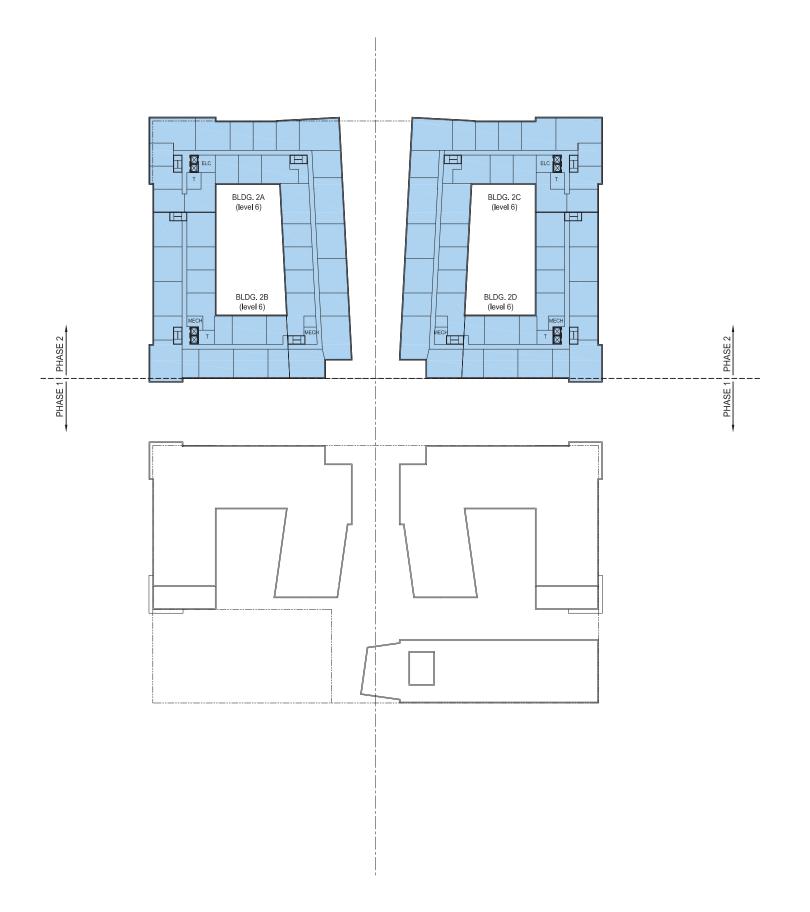

# LEGEND

RESIDENTIAL & COMMON / SERVICE SPACE

RESIDENTIAL 2-STORY WALK UPS

RETAIL / PROFESSIONAL OFFICE

COMMERCIAL / COMMUNITY / AMENITY PARKING - RESIDENTIAL

PARKING - RETAIL / PROFESSIONAL OFFICE PARKING - COMMERCIAL / COMMUNITY / AMENITY

MAIN ENTRANCE TO BUILDING

NOTE: THE INTERIOR LAYOUTS SHOWN ON THE BUILDING PLANS ARE SCHEMATIC. CHANGES TO THE LAYOUTS, NOT AFFECTING THE EXTERIOR ENVELOPE OR THE SQUARE FOOTAGE DISTRIBUTION MAY OCCUR. UNIT AREAS: RENTAL UNIT AREAS ARE CALCULATED FROM EXTERIOR SIDE OF EXTERIOR WALLS, CENTERLINE OF DEMISING WALLS, AND CORRIDOR SIDE OF CORRIDOR WALLS.

Proposed Level 9 & Level 8-9 (Phase 1) & Level 6 (Phase 2) Floor Plans