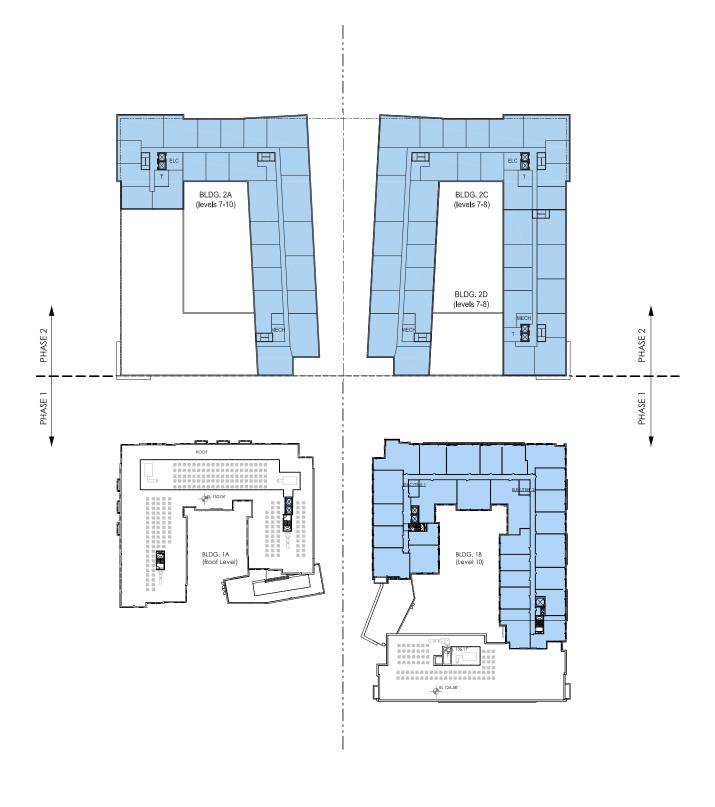

UNIT AREAS: RENTAL UNIT AREAS ARE CALCULATED FROM EXTERIOR SIDE OF EXTERIOR WALLS, CENTERLINE OF DEMISING WALLS, AND CORRIDOR SIDE OF CORRIDOR WALLS.

Proposed Roof Level (Phase 1) & Level 10-11 (Phase2) Floor Plans