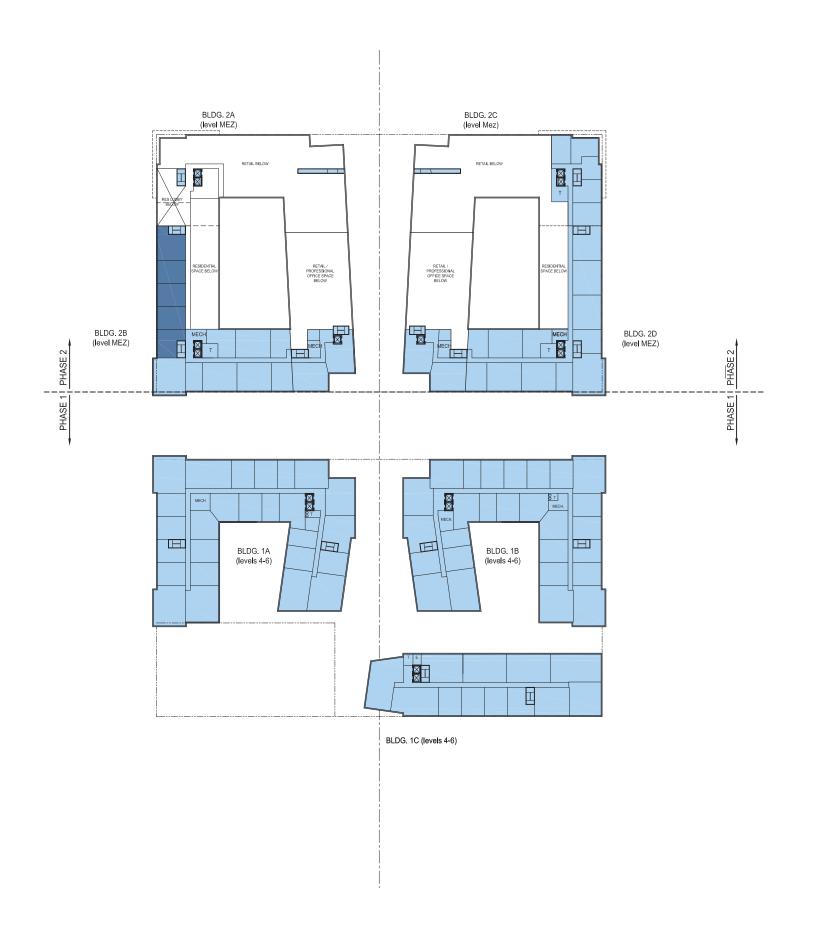

Proposed Level 4-8 & 5-7 (Phase 1) & Level 2-5 (Phase 2) Floor Plans

- RESIDENTIAL & COMMON / SERVICE SPACE
  RESIDENTIAL 2-STORY WALK UPS
  - RETAIL
- RETAIL / PROFESSIONAL OFFICE
  COMMERCIAL / COMMUNITY / AMENITY
- PARKING RESIDENTIAL
- PARKING RETAIL / PROFESSIONAL OFFICE
  PARKING COMMERCIAL / COMMUNITY / AMENITY
- MAIN ENTRANCE TO BUILDING

A.24