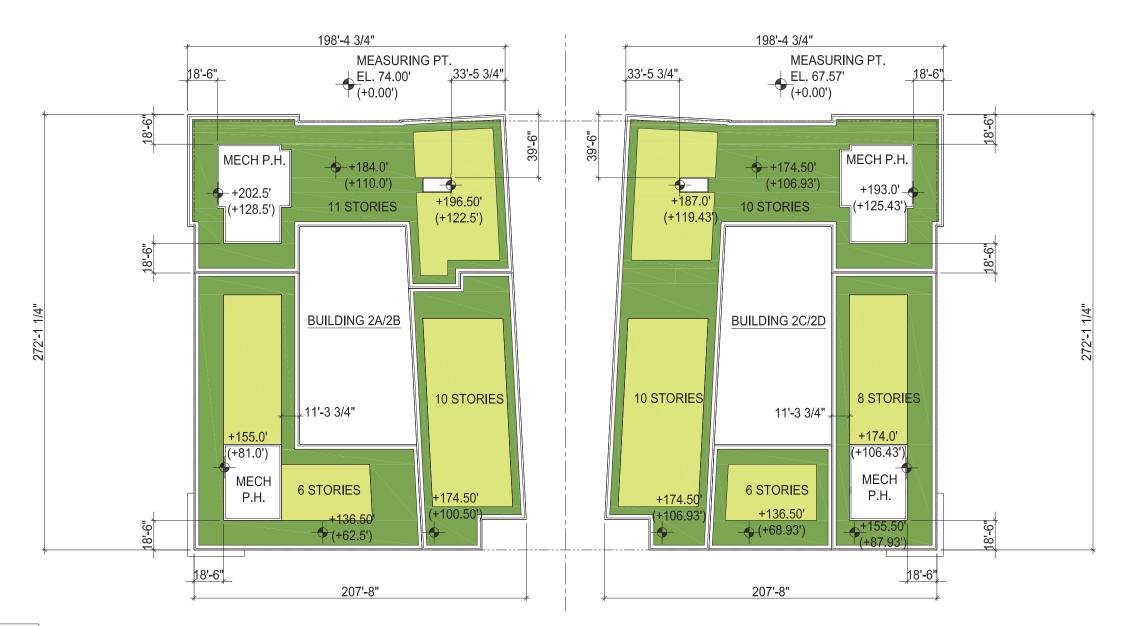

UNIT AREAS: RENTAL UNIT AREAS ARE CALCULATED FROM EXTERIOR SIDE OF EXTERIOR WALLS, CENTERLINE OF DEMISING WALLS, AND CORRIDOR SIDE OF CORRIDOR WALLS.

Proposed Roof Level (Phase 1) & Level 10-11 (Phase2) Floor Plans

NOTE: ROOF PLAN IS SHOWN FOR ILLUSTRATIVE PURPOSES ONLY. MECHANICAL AND BUILDING DESIGN MAY AFFECT THE AMOUNT OF GREEN ROOF THAT IS ACHIEVABLE.

A.28

NOTE: STORMWATER RUNOFF FROM THE ROOFS WILL BE FUNNELED THROUGH DRAINS TO THE BIORETRNTION AREAS AROUND THE PERIMETER OF BOTH BUILDINGS, WITHIN THE PEDESTRIAN PROMENADE, AND WITHIN THE LANDSCAPED TERRACING THAT OCCURS WITHIN THE PROPERTY LINE.

NOTE: ROOF PLAN IS SHOWN FOR ILLUSTRATIVE PURPOSES ONLY. MECHANICAL AND BUILDING DESIGN MAY AFFECT THE AMOUNT OF GREEN ROOLF THAT IS ACHIEVABLE.

ROOF MOUNTED MECAHNICAL EQUIPMENT < 4' TALL

NOTE: ALL MECHANICAL EQUIPMENT MEET 1:1 SETBACK REQUIREMENT

NOTE: ROOF PLAN IS SHOWN FOR ILLUSTRATIVE PURPOSES ONLY. MECHANICAL AND BUILDING DESIGN MAY AFFECT THE AMOUNT OF GREEN ROOF THAT IS ACHIEVABLE.