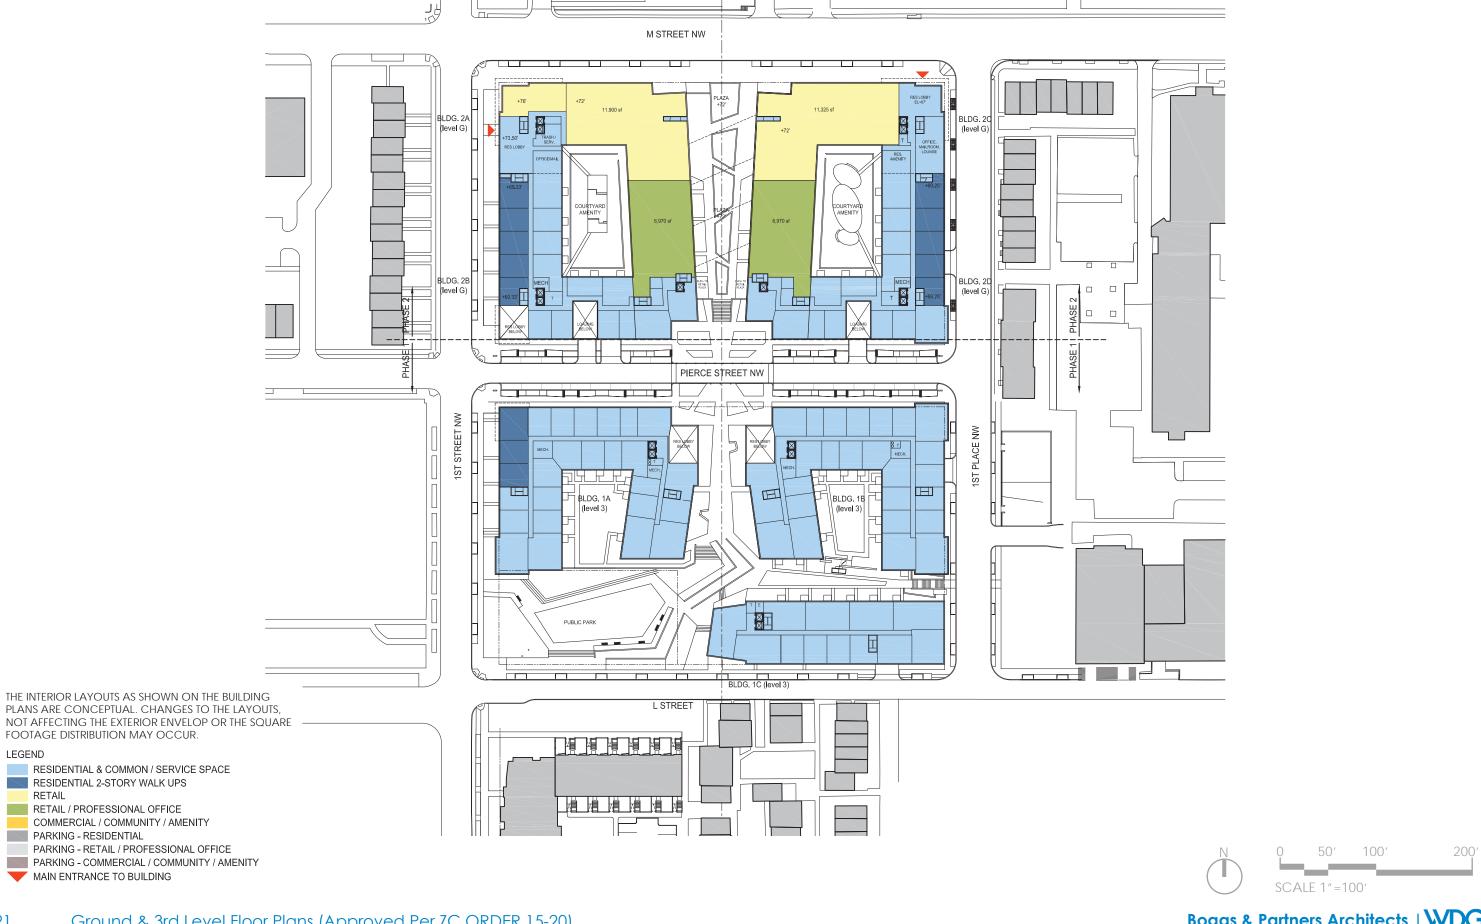

Proposed Level 2 (Phase 1) & Ground Level (Phase 2) Plans

A.21a

200'

100'

LEGEND

THE INTERIOR LAYOUTS AS SHOWN ON THE BUILDING PLANS ARE CONCEPTUAL. CHANGES TO THE LAYOUTS, NOT AFFECTING THE EXTERIOR ENVELOP OR THE SQUARE

FOOTAGE DISTRIBUTION MAY OCCUR.

PARKING - RESIDENTIAL

MAIN ENTRANCE TO BUILDING

RESIDENTIAL & COMMON / SERVICE SPACE RESIDENTIAL 2-STORY WALK UPS RETAIL / PROFESSIONAL OFFICE COMMERCIAL / COMMUNITY / AMENITY

PARKING - RETAIL / PROFESSIONAL OFFICE PARKING - COMMERCIAL / COMMUNITY / AMENITY