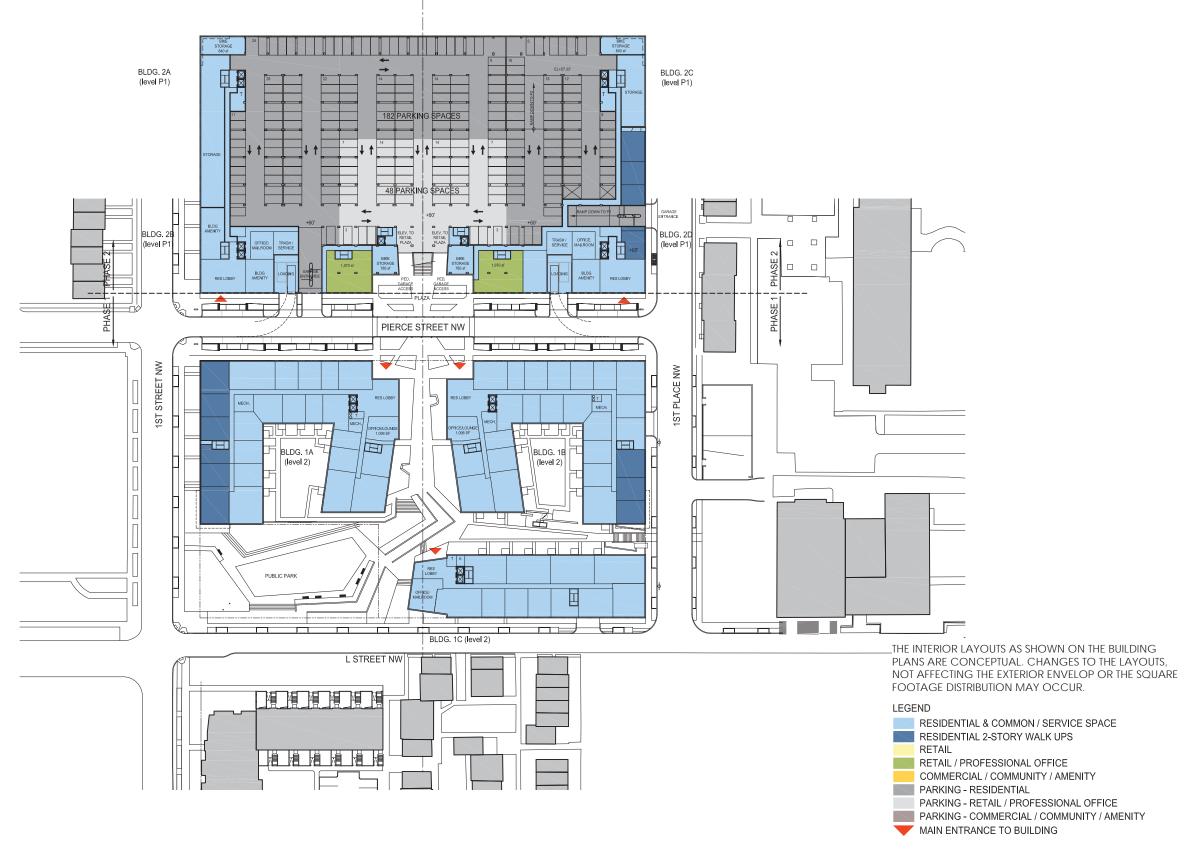

Proposed Ground Floor (Phase 1) & Level P1 (Phase 2) Floor Plans

A.20a

200'

LEGEND

RETAIL

THE INTERIOR LAYOUTS AS SHOWN ON THE BUILDING PLANS ARE CONCEPTUAL. CHANGES TO THE LAYOUTS,

FOOTAGE DISTRIBUTION MAY OCCUR.

RETAIL / PROFESSIONAL OFFICE COMMERCIAL / COMMUNITY / AMENITY

PARKING - RESIDENTIAL

MAIN ENTRANCE TO BUILDING

RESIDENTIAL & COMMON / SERVICE SPACE RESIDENTIAL 2-STORY WALK UPS

PARKING - RETAIL / PROFESSIONAL OFFICE PARKING - COMMERCIAL / COMMUNITY / AMENITY 0' 25'-0"50'