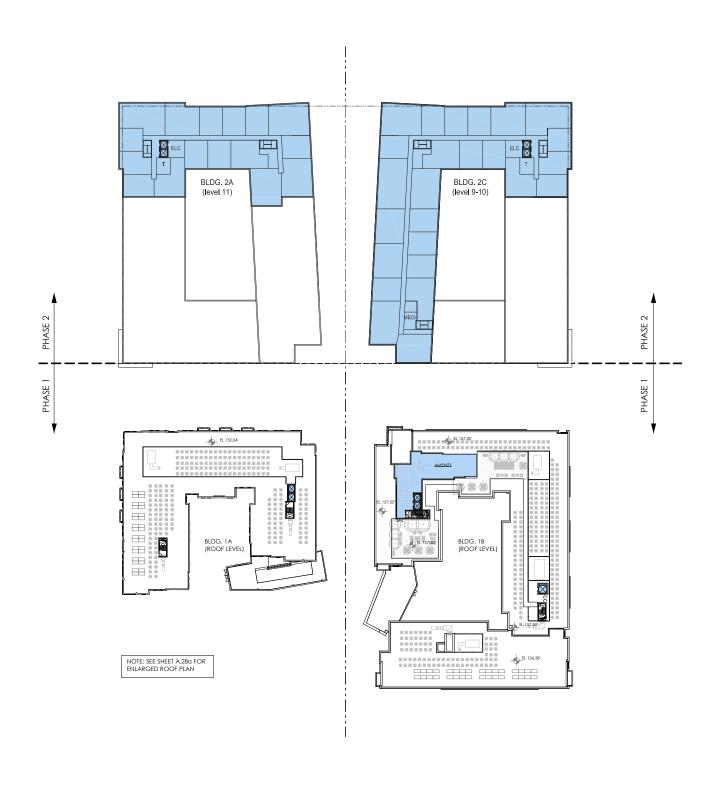

UNIT AREAS: RENTAL UNIT AREAS ARE CALCULATED FROM EXTERIOR SIDE OF EXTERIOR WALLS, CENTERLINE OF DEMISING WALLS, AND CORRIDOR SIDE OF CORRIDOR WALLS.

Proposed Roof Level (Phase 1) & Level 10-11 (Phase2) Floor Plans

NOTE: ROOF PLAN IS SHOWN FOR ILLUSTRATIVE PURPOSES ONLY. MECHANICAL AND BUILDING DESIGN MAY AFFECT THE AMOUNT OF GREEN ROOF THAT IS ACHIEVABLE.

A.28

NOTE: STORMWATER RUNOFF FROM THE ROOFS WILL BE FUNNELED THROUGH DRAINS TO THE BIORETRNTION AREAS AROUND THE PERIMETER OF BOTH BUILDINGS, WITHIN THE PEDESTRIAN PROMENADE, AND WITHIN THE LANDSCAPED TERRACING THAT OCCURS WITHIN THE PROPERTY LINE.