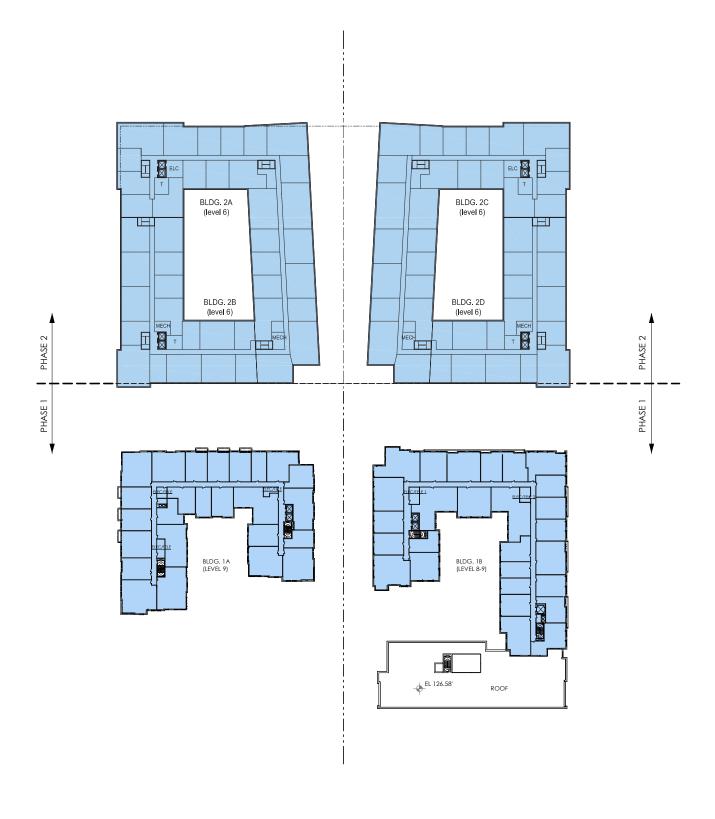

# LEGEND

RESIDENTIAL & COMMON / SERVICE SPACE

RESIDENTIAL 2-STORY WALK UPS

RETAIL / PROFESSIONAL OFFICE

COMMERCIAL / COMMUNITY / AMENITY PARKING - RESIDENTIAL

PARKING - RETAIL / PROFESSIONAL OFFICE PARKING - COMMERCIAL / COMMUNITY / AMENITY

MAIN ENTRANCE TO BUILDING

NOTE: THE INTERIOR LAYOUTS SHOWN ON THE BUILDING PLANS ARE SCHEMATIC. CHANGES TO THE LAYOUTS, NOT AFFECTING THE EXTERIOR ENVELOPE OR THE SQUARE FOOTAGE DISTRIBUTION MAY OCCUR. UNIT AREAS: RENTAL UNIT AREAS ARE CALCULATED FROM EXTERIOR SIDE OF EXTERIOR WALLS, CENTERLINE OF DEMISING WALLS, AND CORRIDOR SIDE OF CORRIDOR WALLS.

Proposed Level 9 & Level 8-9 (Phase 1) & Level 6 (Phase 2) Floor Plans