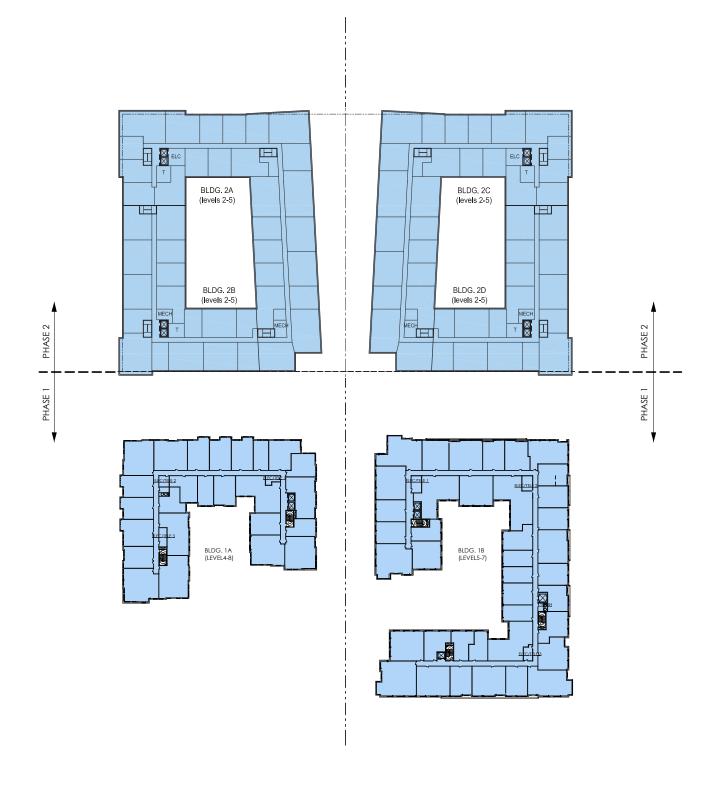

Proposed Level 4-8 & 5-7 (Phase 1) & Level 2-5 (Phase 2) Floor Plans

- RESIDENTIAL & COMMON / SERVICE SPACE
  RESIDENTIAL 2-STORY WALK UPS
  - RETAIL
- RETAIL / PROFESSIONAL OFFICE
  COMMERCIAL / COMMUNITY / AMENITY
- PARKING RESIDENTIAL
- PARKING RETAIL / PROFESSIONAL OFFICE
  PARKING COMMERCIAL / COMMUNITY / AMENITY
- MAIN ENTRANCE TO BUILDING