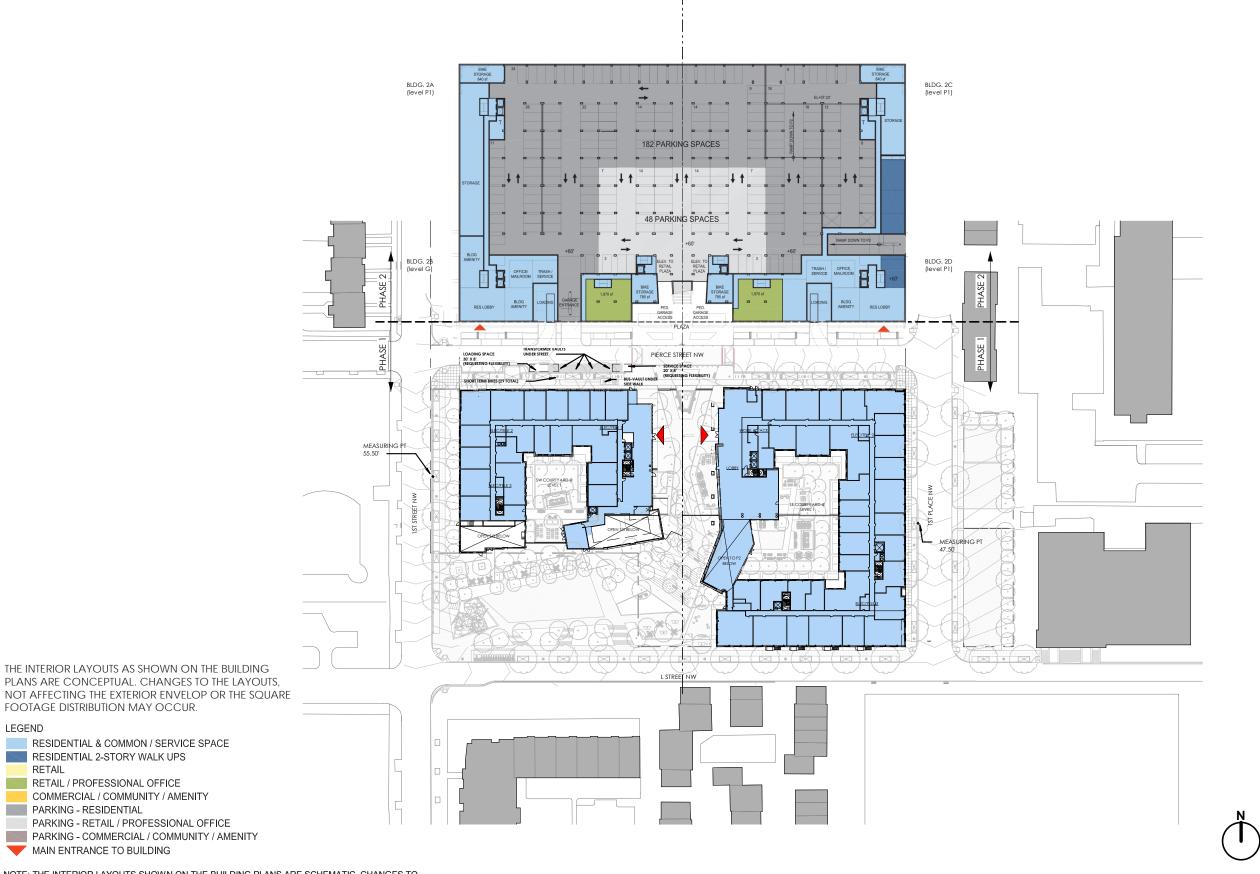

Proposed Ground Floor (Phase 1) & Level P1 (Phase 2) Floor Plans

A.20a

200'

LEGEND

RETAIL

THE INTERIOR LAYOUTS AS SHOWN ON THE BUILDING PLANS ARE CONCEPTUAL. CHANGES TO THE LAYOUTS,

FOOTAGE DISTRIBUTION MAY OCCUR.

RETAIL / PROFESSIONAL OFFICE COMMERCIAL / COMMUNITY / AMENITY

PARKING - RESIDENTIAL

MAIN ENTRANCE TO BUILDING

RESIDENTIAL & COMMON / SERVICE SPACE RESIDENTIAL 2-STORY WALK UPS

PARKING - RETAIL / PROFESSIONAL OFFICE PARKING - COMMERCIAL / COMMUNITY / AMENITY 0' 25'-0"50'