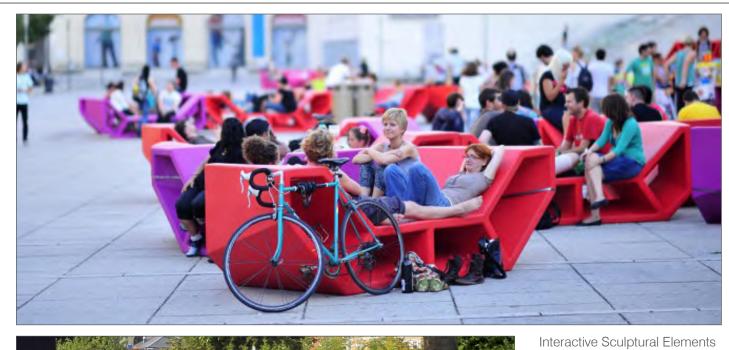

Interactive Sculptural Elements

Existing Public Art, DC8 Totems, to be relocated (select examples)