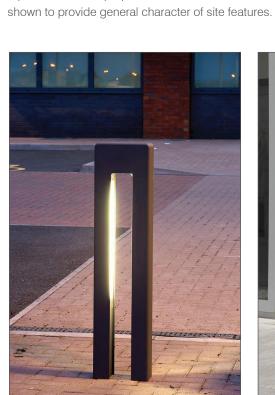

September 28, 2015 | L2.05

Note: Site Furnishings identified here are not exact representations of proposed site elements. These images are

Bollard Lights

Backless Bench

Bench with Back

Bench with Back