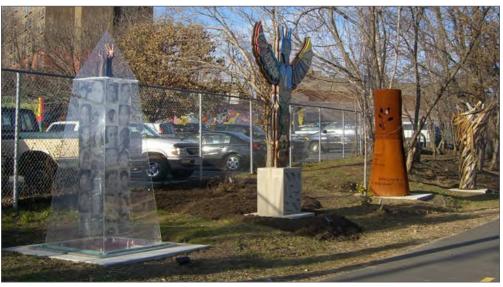

Interactive Sculptural Elements

Existing Public Art, DC8 Totems, to be relocated (select examples)