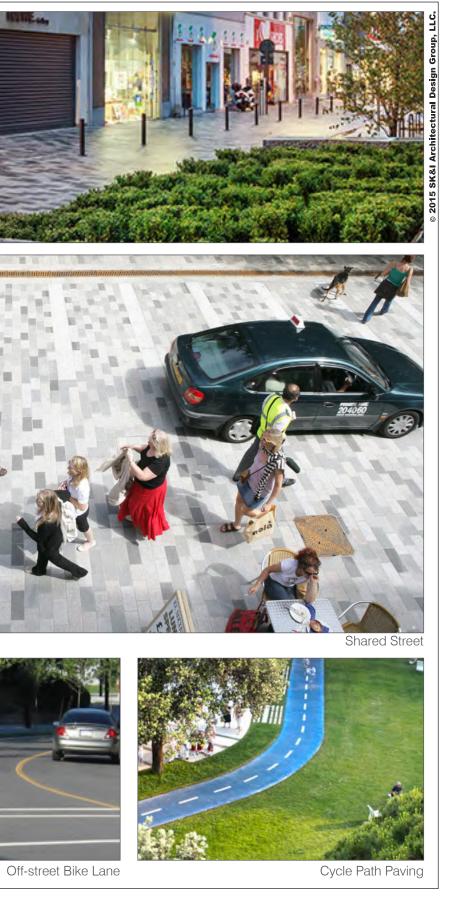

MRP | REALTY 680 Rhode Island Ave. Washington, DC

SITE PLAN ENLARGEMENT

- 1 STAIRS TO METRO STATION
- (2) PEDESTRIAN BRIDGE TO METRO
- 3 METROPOLITAN BRANCH TRAIL
- 4 PEDESTRIAN PLAZA
- 5 CURB-LESS SHARED STREET
- 6 INTERACTIVE SCULPTURAL ELEMENTS

Š

- 7 INTERACTIVE FOUNTAIN
- 8 RELOCATED PUBLIC ART
- 9 THE LANDING AND GRAND STAIR
- (10) STAIR ACCESS
- (11) RAMP ACCESS
- (12) RESIDENTIAL LOBBY
- (13) RESIDENTIAL STOOPS
- (14) POTENTIAL OUTDOOR DINING
- (15) POTENTIAL RETAIL SPILLOUT
- (16) FLEXIBLE OPEN SPACE
- (17) RESIDENTIAL AMENITY TERRACE

LANDSCAPE ELEMENTS - PLAZA

September 28, 2015 L2.04

 $\mathbf{M} \mathbf{R} \mathbf{P} \mid \mathbf{R} \to \mathbf{A} \perp \mathbf{T} \mathbf{Y}$ 

680 Rhode Island Ave. | Washington, DC

ashington, DC

LANDSCAPE ELEMENTS - HARDSCAPE

September 28, 2015 | L2.05

Note: Site Furnishings identified here are not exact representations of proposed site elements. These images are

Bollard Lights

Backless Bench

Bench with Back

Bench with Back