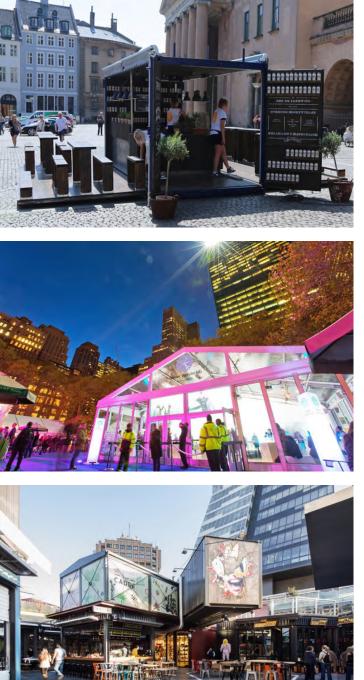

Interactive Sculptural Elements

Existing Public Art, DC8 Totems, to be relocated (select examples)