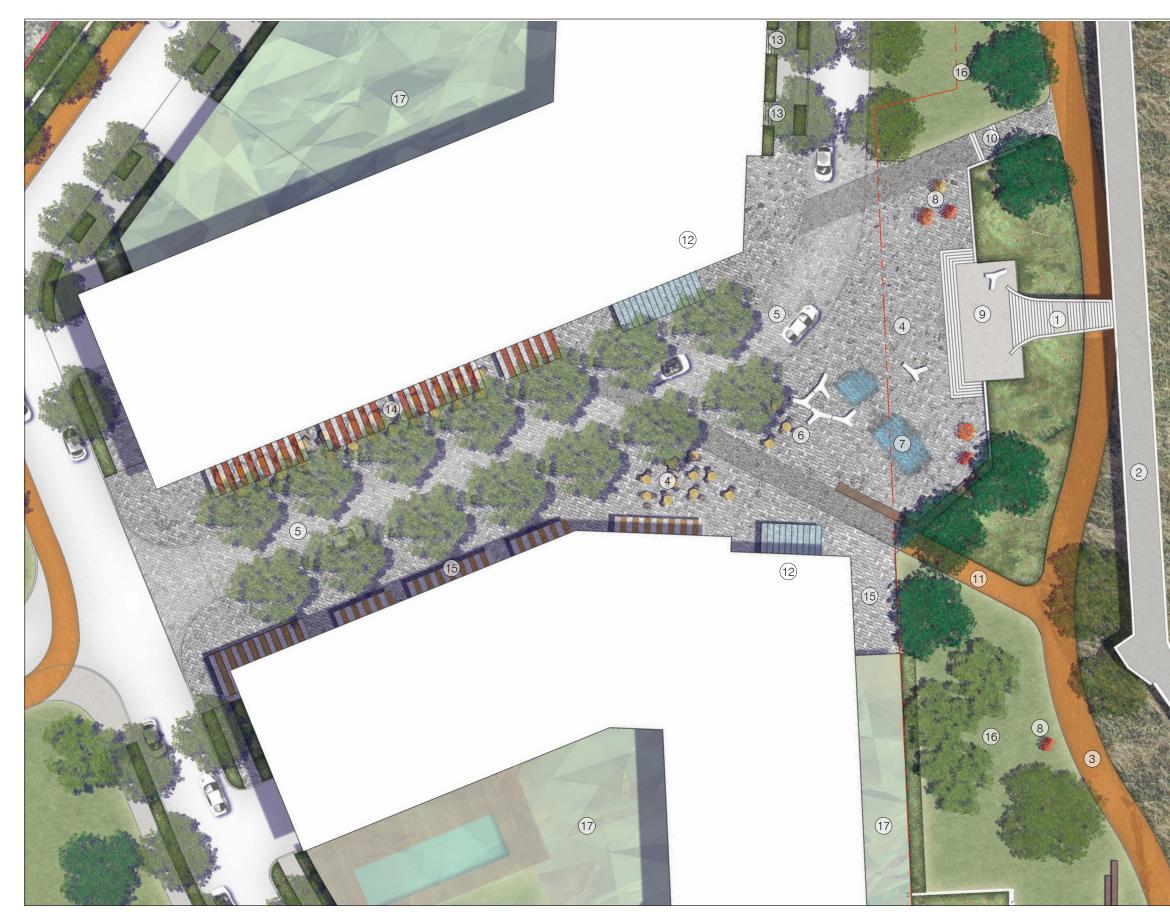

MRP | REALTY 680 Rhode Island Ave. Washington, DC

SITE PLAN ENLARGEMENT

- 1 STAIRS TO METRO STATION
- (2) PEDESTRIAN BRIDGE TO METRO
- 3 METROPOLITAN BRANCH TRAIL
- 4 PEDESTRIAN PLAZA
- 5 CURB-LESS SHARED STREET
- 6 INTERACTIVE SCULPTURAL ELEMENTS

Š

- 7 INTERACTIVE FOUNTAIN
- 8 RELOCATED PUBLIC ART
- 9 THE LANDING AND GRAND STAIR
- (10) STAIR ACCESS
- (11) RAMP ACCESS
- (12) RESIDENTIAL LOBBY
- (13) RESIDENTIAL STOOPS
- (14) POTENTIAL OUTDOOR DINING
- (15) POTENTIAL RETAIL SPILLOUT
- (16) FLEXIBLE OPEN SPACE
- (17) RESIDENTIAL AMENITY TERRACE