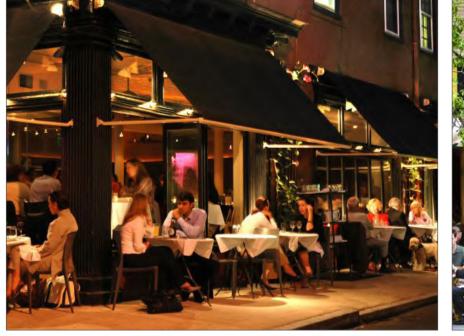

MRP | REALTY 680 Rhode Island Ave. Washington, DC

SITE PLAN ENLARGEMENT

- 1 STAIRS TO METRO STATION
- (2) PEDESTRIAN BRIDGE TO METRO
- 3 METROPOLITAN BRANCH TRAIL
- 4 PEDESTRIAN PLAZA
- 5 CURB-LESS SHARED STREET
- 6 INTERACTIVE SCULPTURAL ELEMENTS

Š

- 7 INTERACTIVE FOUNTAIN
- 8 RELOCATED PUBLIC ART
- 9 THE LANDING AND GRAND STAIR
- (10) STAIR ACCESS
- (11) RAMP ACCESS
- (12) RESIDENTIAL LOBBY
- (13) RESIDENTIAL STOOPS
- (14) POTENTIAL OUTDOOR DINING
- (15) POTENTIAL RETAIL SPILLOUT
- (16) FLEXIBLE OPEN SPACE
- (17) RESIDENTIAL AMENITY TERRACE