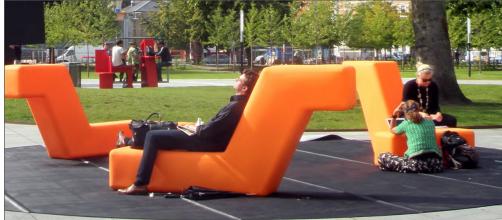

Interactive Sculptural Elements

Existing Public Art, DC8 Totems, to be relocated (select examples)