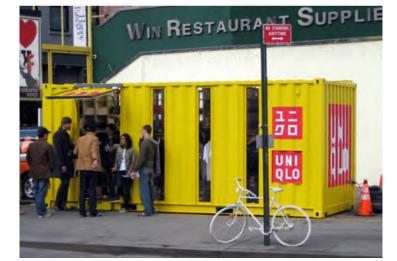

ARCHITECTURAL ELEMENTS - TEMPORARY INSTALLATION

Note: Site Furnishings identified here are not exact representations of proposed site elements. These images are shown to provide general character of site features.