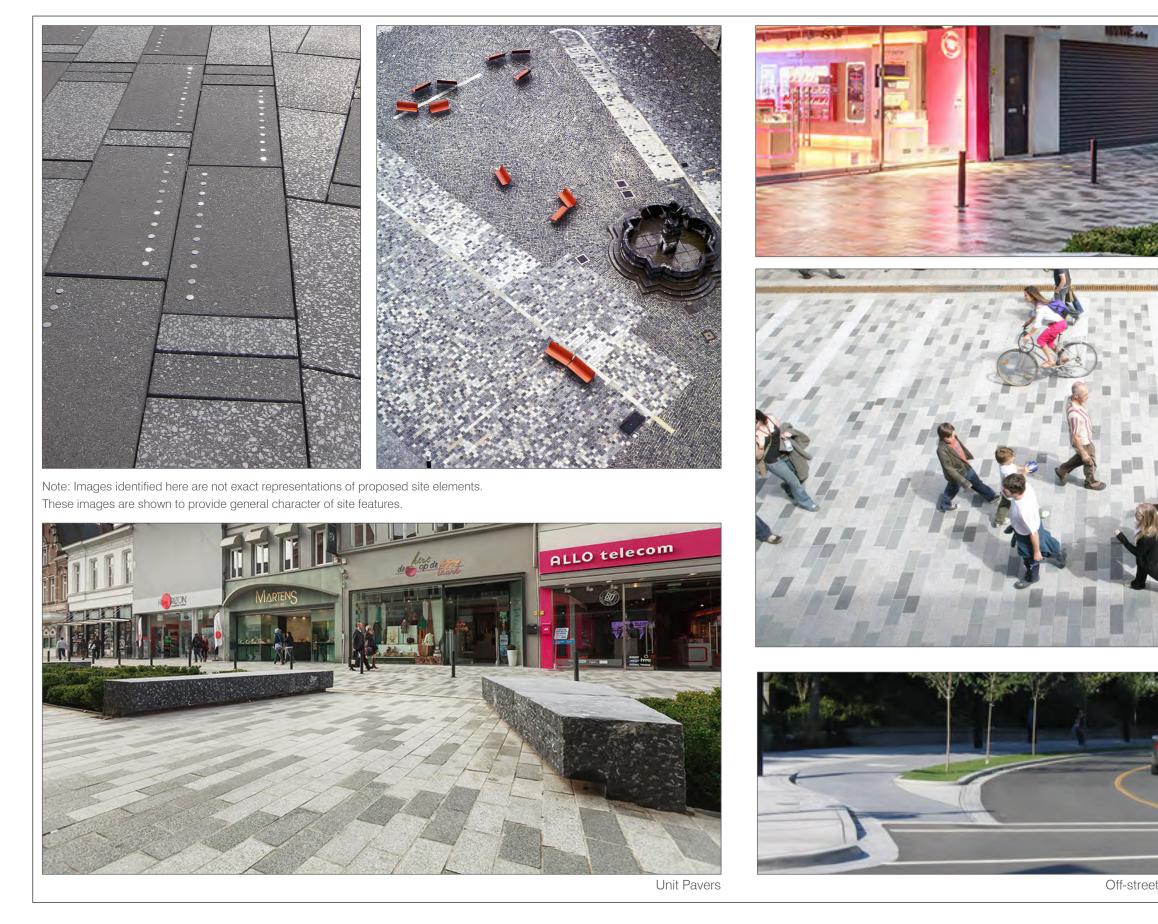

## 680 Rhode Island Ave. | Washington, DC

Note: Images identified here are not exact representations of proposed site elements. These images are shown to provide general character

of site features.

**MRP** | **REALTY** 

LANDSCAPE ELEMENTS - PLAZA

September 28, 2015 L2.04

 $\mathbf{M} \mathbf{R} \mathbf{P} \mid \mathbf{R} \to \mathbf{A} \perp \mathbf{T} \mathbf{Y}$ 

680 Rhode Island Ave. | Washington, DC

ashington, DC

LANDSCAPE ELEMENTS - HARDSCAPE