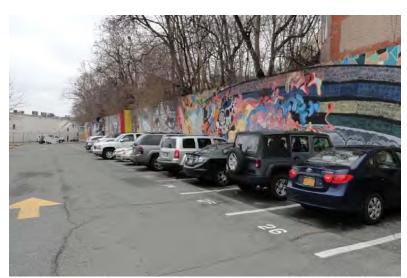

A. The Vantage Residences

B. Metro Stairs

C. Site from Metro Stairs

D. Rhode Island Avenue Row Apartments

E. 4th and Rhode Island

F. Metro Bridge

H. Greater Mt. Calvary Holy Church

J. Silos on Rhode Island Ave.

D. Retaining wall

E. Retaining wall

F. Retaining wall

G. Retail  $MRP \mid REALTY$ 

H. Adjacent Neighborhood

J. Rhode Island Ave. Underpass

**KEY PLAN** 

680 Rhode Island Ave. |