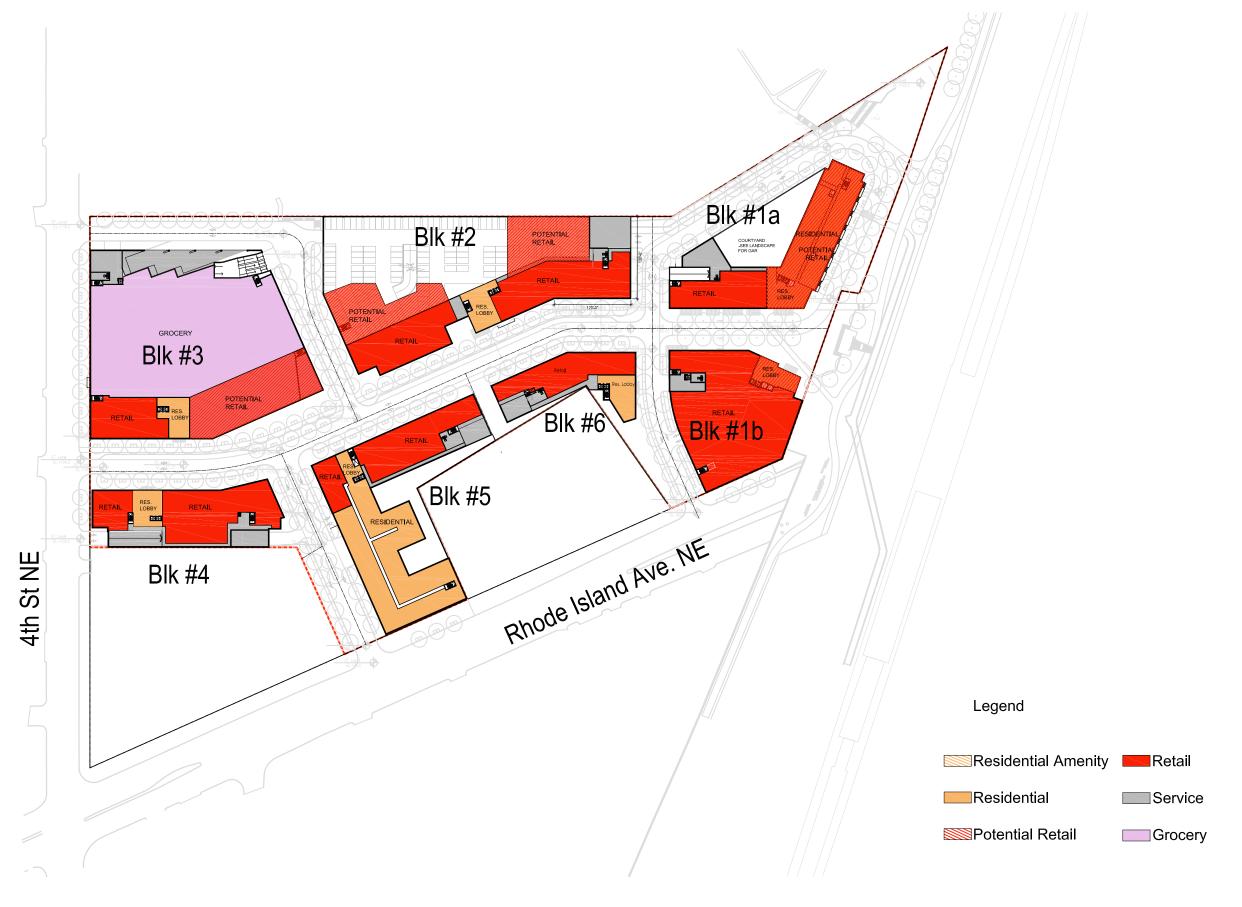

|          | 0.10                   | Development Data                                                                                      |             | 1 2 004 | Black 2 Development Data    |
|----------|------------------------|-------------------------------------------------------------------------------------------------------|-------------|---------|-----------------------------|
| 2        | 0.11                   | Block 1A and 1B Affordable Unit Mix                                                                   | _           | 2.001   | Block 2 Development Data    |
| STAGE    | 0.11                   | Site Aerial                                                                                           | STAGE       | 2.101   | Block 2 Garage Plan Level 1 |
| ∣ĕ       | 0.21                   | Site Aerial                                                                                           | Ιĕ          | 2.102   | Block 2 First Floor Plan    |
| \ \cdots | 0.22                   | Site Aerial                                                                                           | \<br>\<br>\ | 2.103   | Block 2 2nd Floor Plan      |
|          | 0.23                   |                                                                                                       |             | 2.104   | Block 2 3rd-7th Floor Plan  |
|          | 0.24                   | Site Aerial                                                                                           |             | 2.105   | Block 2 Roof Plan           |
|          |                        | Site Phasing Plan                                                                                     |             | 2.301   | Block 2 Sections            |
|          | 0.40                   | Block Measuring Point Plan                                                                            |             | 3.001   | Block 3 Development Data    |
|          | 1.001                  | Block 1 Development Data Block 1A and 1B Garage Plan Level 3 Block 1A and 1B Garage Plan Level 2      |             | 3.101   | Block 3 Garage Plan Level 3 |
|          | 1.101                  |                                                                                                       |             | 3.102   | Block 3 Garage Plan Level 2 |
|          | 1.102                  |                                                                                                       |             | 3.103   | Block 3 Garage Plan Level 1 |
|          | 1.103                  | Block 1A and 1B Garage Plan Level 1                                                                   |             | 3.104   | Block 3 First Floor Plan    |
|          | 1.104                  | Block 1A and 1B 1st Floor Plan                                                                        |             | 3.105   | Block 3 2nd Floor Plan      |
|          | 1.105                  | Block 1A and 1B 2nd Floor Plan                                                                        |             | 3.106   | Block 3 3rd-7th Floor Plan  |
|          | 1.106                  | Block 1A and 1B 3rd-7th Floor Plan<br>Block 1A and 1B Roof Plan                                       |             | 3.107   | Block 3 Roof Plan           |
|          | 1.107                  |                                                                                                       |             | 3.301   | Block 3 Sections            |
|          | 1,201                  | Perspective                                                                                           |             | 4.001   | Block 4 Development Data    |
|          | 1.202                  | Perspective                                                                                           |             | 4.101   | Block 4 Garage Plan Level 2 |
|          | 1.203                  | Perspective                                                                                           |             | 4.102   | Block 4 Garage Plan Level 1 |
|          | 1.204                  | Perspective                                                                                           |             | 4.103   | Block 4 First Floor Plan    |
|          | 1.221                  | Block 1A Elevations                                                                                   |             | 4.104   | Block 4 2nd Floor Plan      |
|          | 1.222                  | Block 1A Elevations                                                                                   |             | 4.105   | Block 4 3rd-7th Floor Plan  |
|          | 1.223                  | Block 1A Elevations                                                                                   |             | 4.106   | Block 4 Roof Plan           |
|          | 1.224                  | Block 1A Elevations                                                                                   |             | 4,301   | Block 4 Sections            |
|          | 1.225                  | Block 1A Elevations                                                                                   |             | 5,001   | Block 5 Development Data    |
|          | 1.226                  | Block 1A Elevations                                                                                   |             | 5.101   | Block 5 Garage Plan Level 3 |
|          | 1.227                  | Block 1B Elevations   |             | 5.102   | Block 5 Garage Plan Level 2 |
|          | 1.228                  |                                                                                                       |             | 5.103   | Block 5 Garage Plan Level 1 |
|          | 1.229                  |                                                                                                       |             | 5.104   | Block 5 First Floor Plan    |
|          | 1.230                  |                                                                                                       |             | 5.105   | Block 5 2nd Floor Plan      |
|          | 1.231                  |                                                                                                       |             | 5.106   | Block 5 3rd-6th Floor Plan  |
|          | 1.232                  | Block 1B Elevations                                                                                   |             | 5,107   | Block 5 7th Floor Plan      |
|          | 1,233                  | Block 1B Elevations                                                                                   |             | 5,108   | Block 5 Roof Plan           |
|          | 1.234                  | Building Signage                                                                                      |             | 5,301   | Block 5 Sections            |
|          | 1.301                  | Building 1A Sections                                                                                  |             | 6.001   | Block 6 Development Data    |
|          | 1.302                  | Building 1B Sections                                                                                  |             | 6.101   | Block 6 Garage Plan Level 2 |
|          | 1.501                  | Block 1A Facade Details                                                                               |             | 6,102   | Block 6 Garage Plan Level 1 |
|          | 1.502                  | Block 1A Facade Details                                                                               |             | 6.103   | Block 6 First Floor Plan    |
|          | 1.503                  | Block 1B Facade Details                                                                               |             | 6.104   | Block 6 2nd Floor Plan      |
|          | 1.504                  | Block 1B Facade Details                                                                               |             | 6.105   | Block 6 3rd-7th Floor Plan  |
|          | 1.505                  | Block 1A Architectural Elements                                                                       |             | 6.106   | Block 6 Roof Plan           |
|          | 1.506                  | Block 1A Architectural Elements<br>Block 1B Architectural Elements<br>Block 1B Architectural Elements |             | 6.301   | Block 6 Sections            |
|          | 1.507                  |                                                                                                       |             | 7.101   | Site Section                |
|          | 1.508                  |                                                                                                       |             | 7.102   | Site Section                |
|          | 1.509 Material Options |                                                                                                       |             | 7.102   | Site Section                |
|          | 1.520                  | Precedents                                                                                            |             | 7.103   | Site Section                |
|          | 1.521                  | Precedents                                                                                            |             | 11107   | Cito Cootion                |