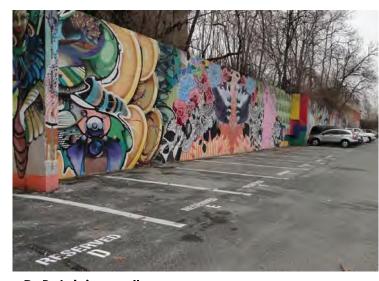

A. The Vantage Residences

B. Metro Stairs

C. Site from Metro Stairs

D. Rhode Island Avenue Row Apartments

E. 4th and Rhode Island

F. Metro Bridge

H. Greater Mt. Calvary Holy Church

J. Silos on Rhode Island Ave.

D. Retaining wall

E. Retaining wall

F. Retaining wall

G. Retail  $MRP \mid REALTY$ 

H. Adjacent Neighborhood

J. Rhode Island Ave. Underpass

**KEY PLAN** 

680 Rhode Island Ave. |