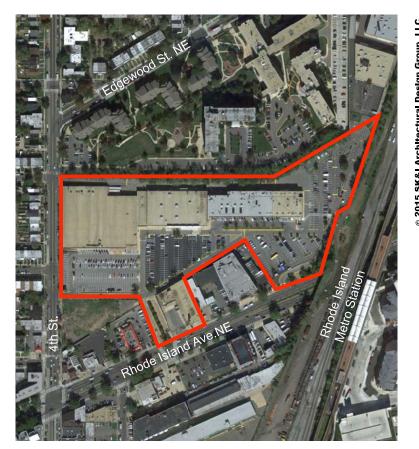

Surveyor's Plat

**September 28, 2015** 

SK+I

**680 Rhode Island Ave.** | Washington, DC

**September 28, 2015** 

SK+I

SITE PLAN 1:150

0.04