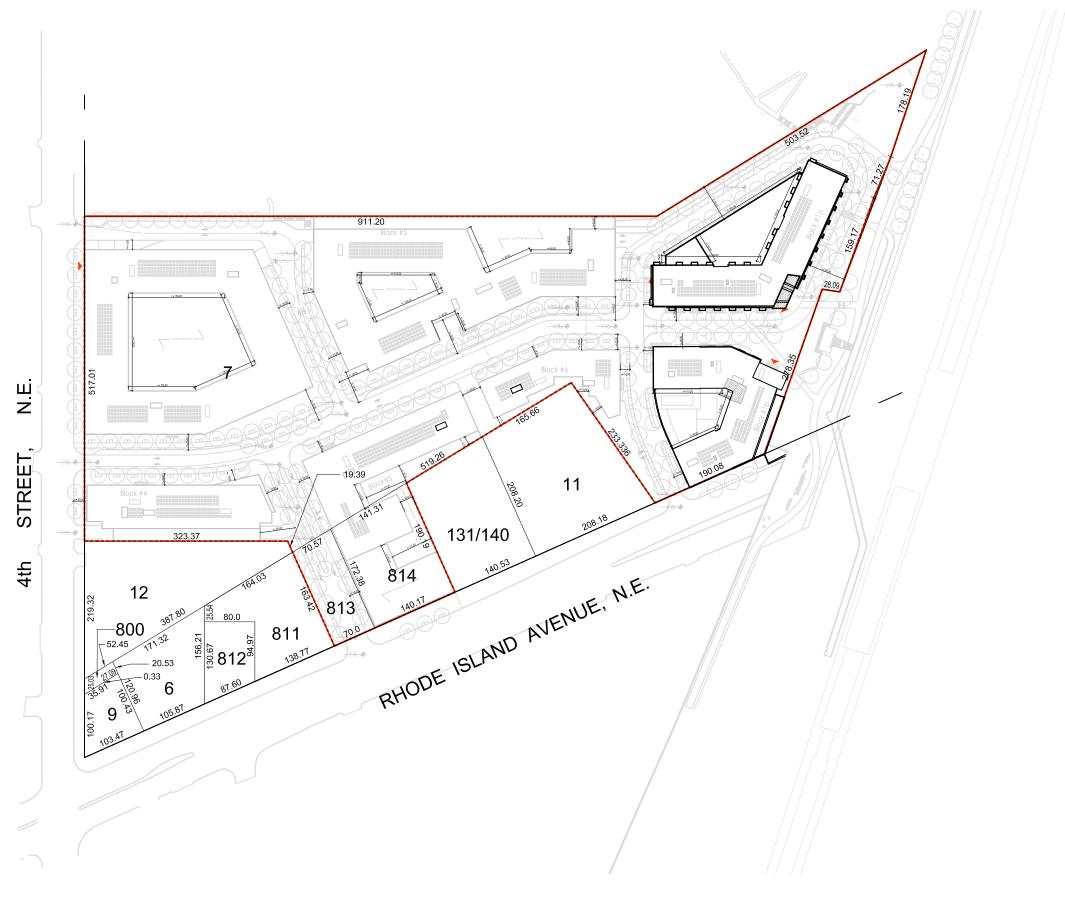

Surveyor's Plat

**September 28, 2015** 

SK+I

**680 Rhode Island Ave.** | Washington, DC

**September 28, 2015** 

SK+I

SITE PLAN 1:150

0.04