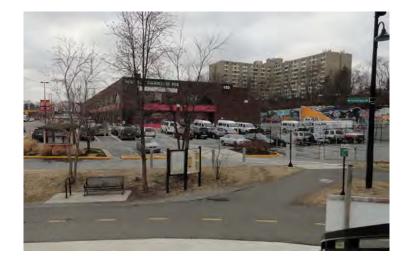

A. The Vantage Residences

B. Metro Stairs

C. Site from Metro Stairs

D. Rhode Island Avenue Row Apartments

E. 4th and Rhode Island

F. Metro Bridge

H. Greater Mt. Calvary Holy Church

J. Silos on Rhode Island Ave.

**KEY PLAN** 

680 Rhode Island Ave. |

Washington, DC

**September 28, 2015** 

0.05

A. Metro

B. Metro Bridge

C. Metro