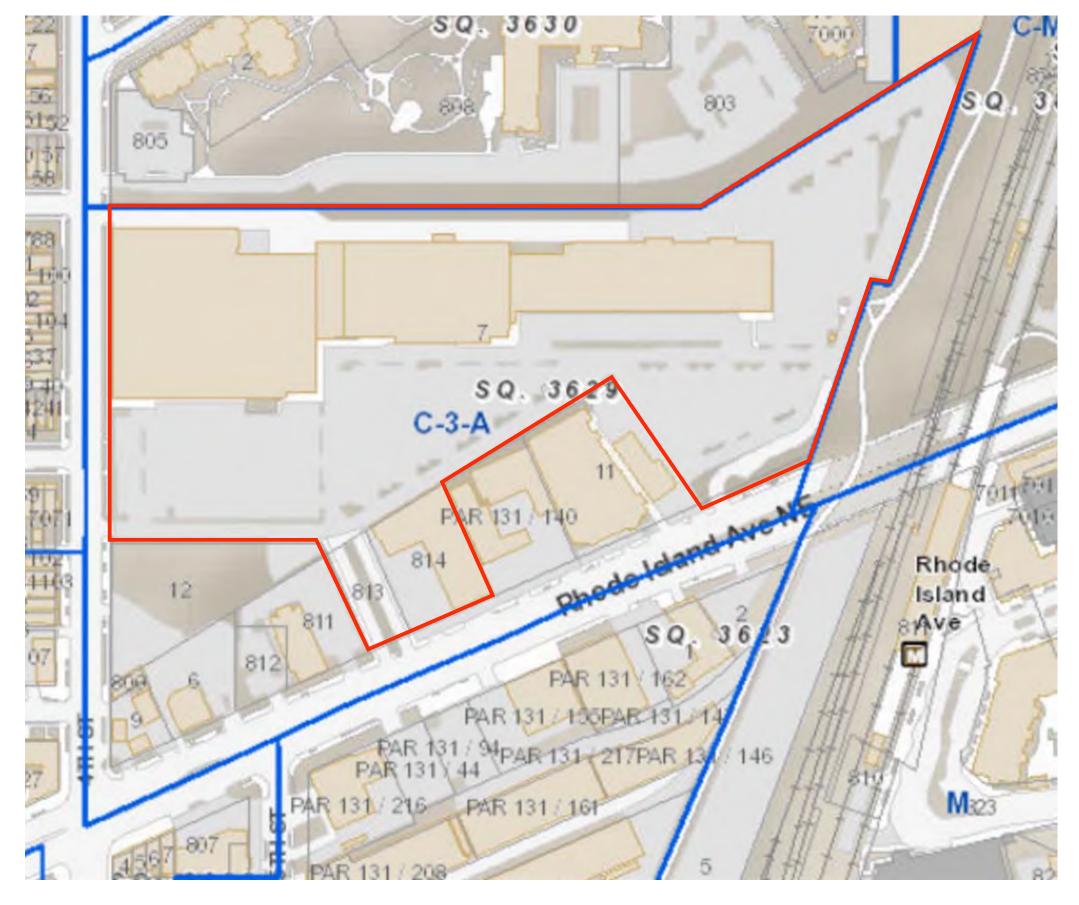

Surveyor's Plat

**September 28, 2015** 

SK+I

**680 Rhode Island Ave.** | Washington, DC

**September 28, 2015** 

SK+I

SITE PLAN 1:150

0.04