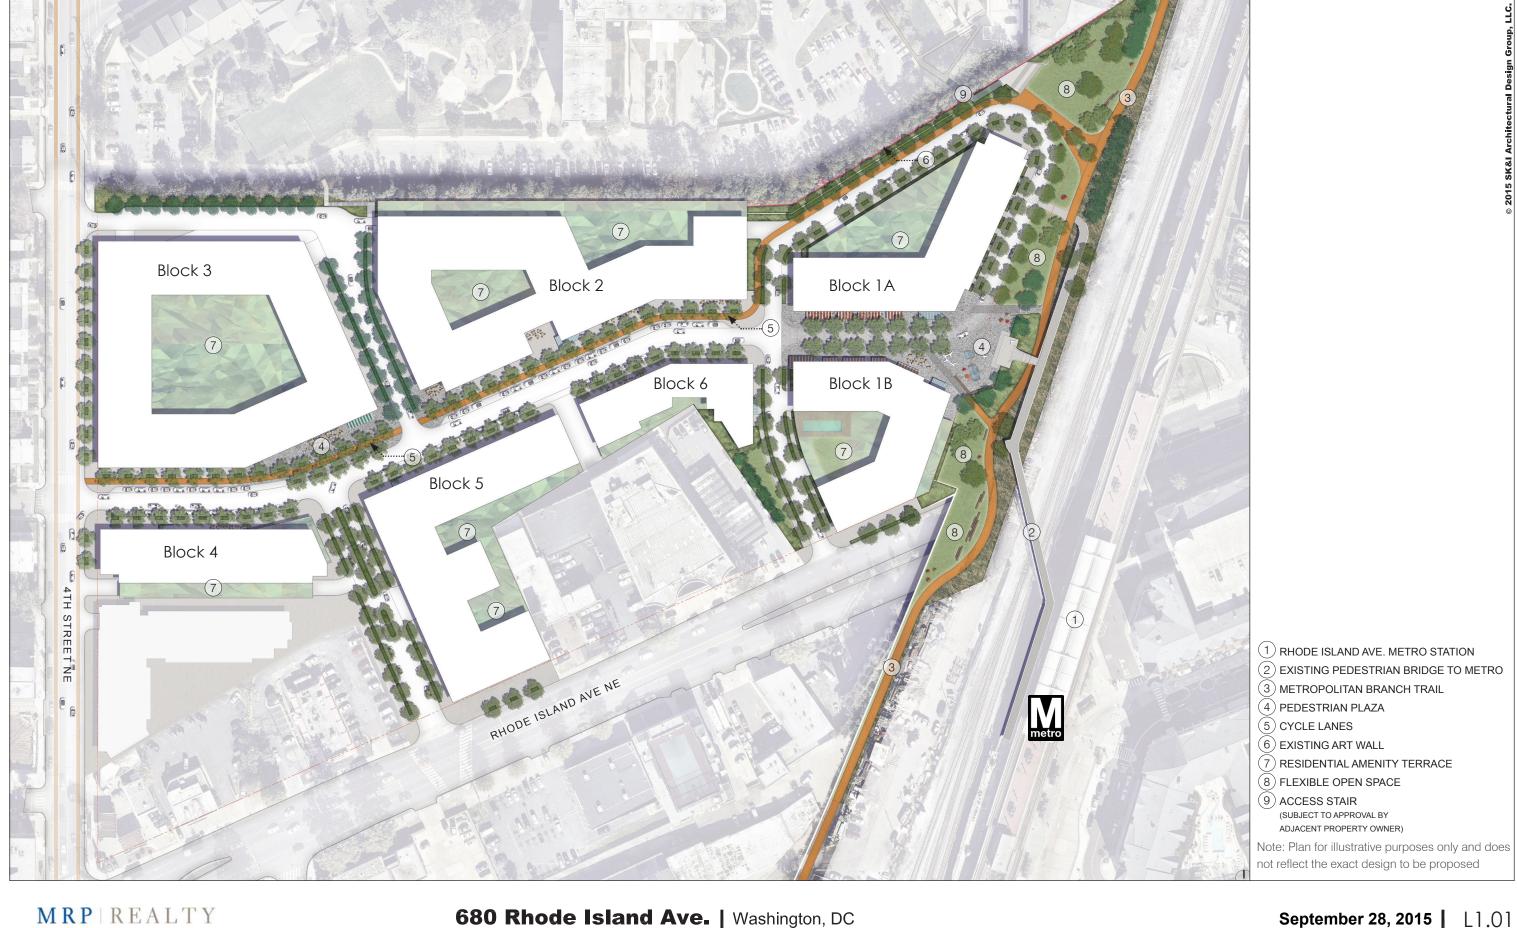

|         | L1.01 | Illustrative Site Plan                        |
|---------|-------|-----------------------------------------------|
| Ш       | L1.02 | Public Framework Diagram                      |
| 9       | L1.03 | Vehicular Circulation                         |
| STAGE 1 | L1.04 | Pedestrian Circulation                        |
| 0)      | L1.05 | Bicycle Circulation                           |
|         | L1.06 | Grading Plan                                  |
|         | L1.07 | Metropolitan Branch Trail Improvements        |
|         | L1.08 | Adjacent Property Connection Detail 1         |
|         | L1.09 | Adjacent Property Connection Detail 2         |
|         | L1.10 | Adjacent Property Connection Character Images |
|         | L1.11 | Streetscape Sections                          |
|         | L1.12 | Streetscape Sections                          |
|         | L1.13 | Streetscape Sections                          |
|         | L1.14 | Streetscape Sections                          |
|         | L1.15 | Streetscape Sections                          |
|         | L1.16 | Green Area Ratio Calculations                 |

Washington, DC

**September 28, 2015** 

0.06

680 Rhode Island Ave. | Washington, DC

**September 28, 2015** 

ILLUSTRATIVE SITE PLAN

September 28, 2015

L1.02