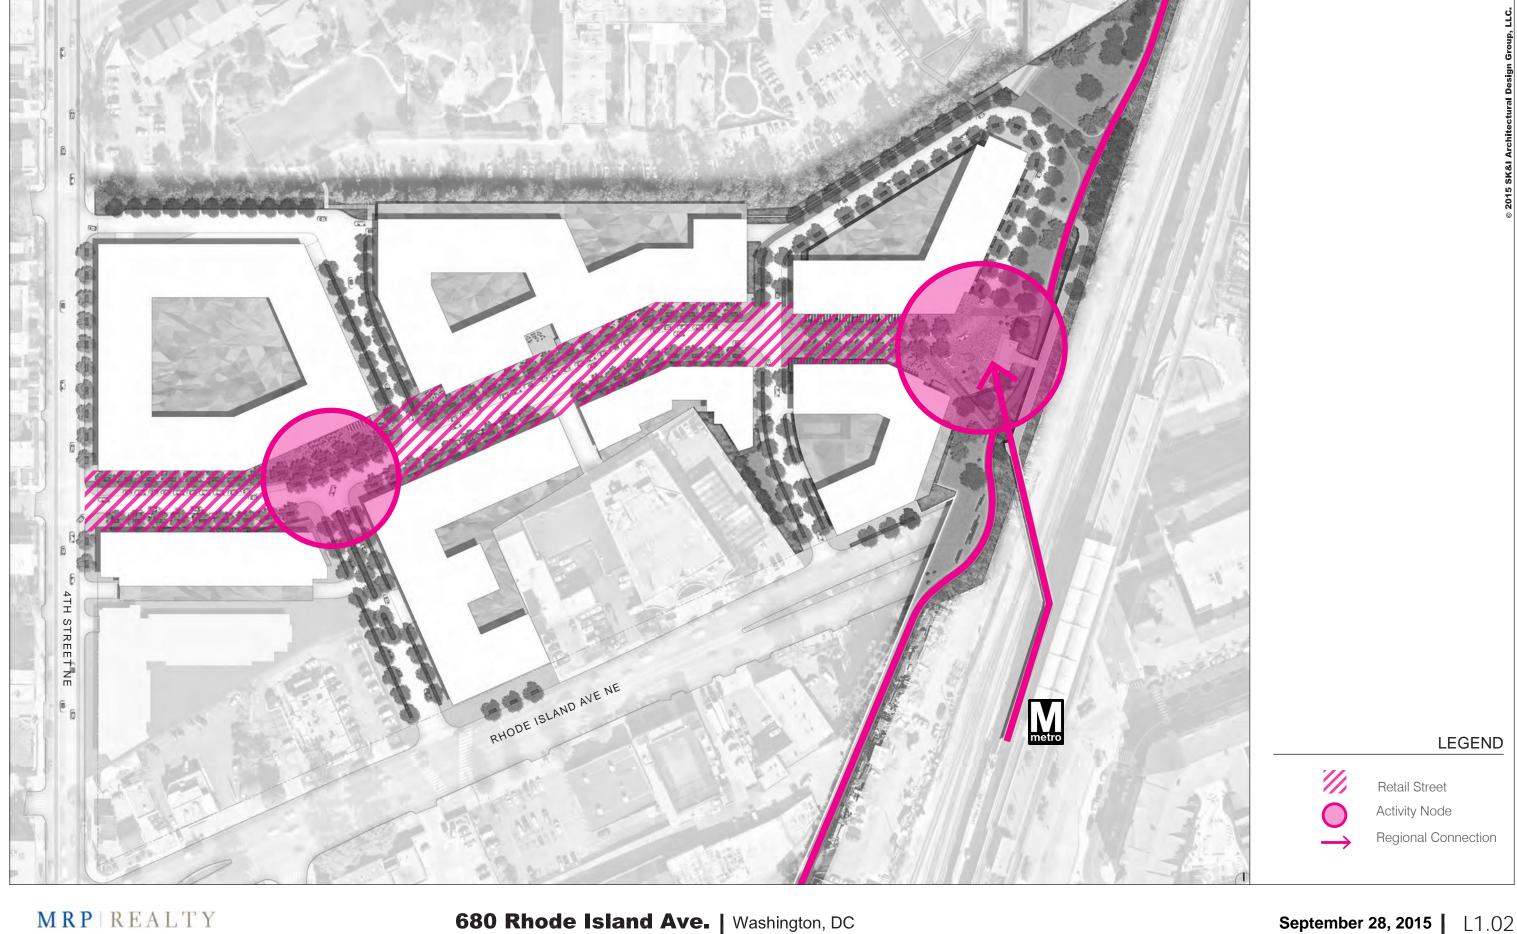

Washington, DC

**September 28, 2015** 

0.06

680 Rhode Island Ave. | Washington, DC

**September 28, 2015** 

ILLUSTRATIVE SITE PLAN

September 28, 2015

L1.02

OCULUS

PUBLIC FRAMEWORK DIAGRAM

SK+ OCULUS

VEHICULAR CIRCULATION

VEHICULAR CIRCULATION