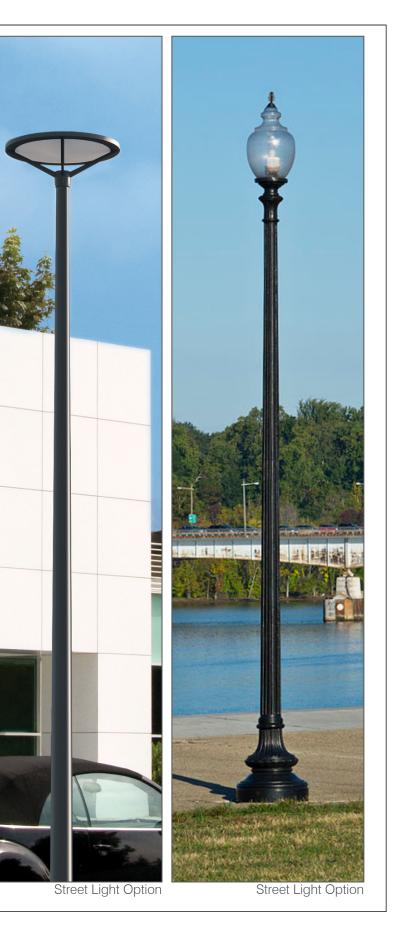

Streetscape/Urban Bench

Park Trash Receptacle

Park Bench

Note: Site Furnishings identified here are not exact representations of proposed site elements. These images are shown to provide general character of site features.

## **MRP** | **REALTY**

680 Rhode Island Ave. | Washington, DC

LANDSCAPE ELEMENTS - SITE FURNISHINGS

L2.05 April 29, 2016

ZONING COMMISSION Dist of Columbia CASE NO.15-16 EXHIBIT NO.31E12