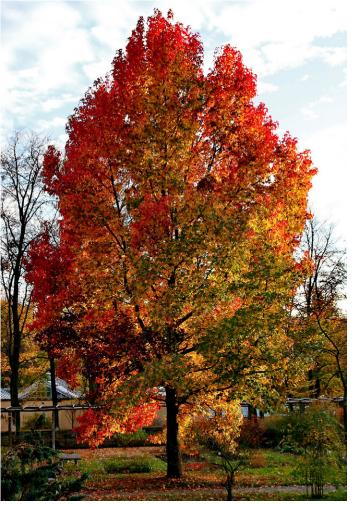

### 680 Rhode Island Ave. | Washington, DC

LANDSCAPE ELEMENTS - PLANTING CHARACTER IMAGES

Gleditsia triacanthos - Honey Locust

Autumn Bride Heuchera

Hardy Geranium

April 29, 2016

L2.06