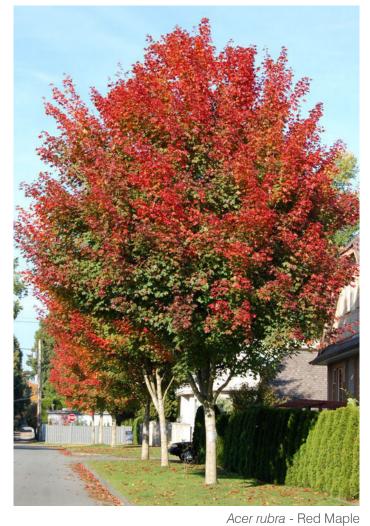

### STREET TREES

Liquidambar styraciflua - Sweetgum

NATIVE GARDEN PLANTING

Oak Leaf Hydrangea

Dwarf Fothergilla

Note: Plantings identified here are not exact representations of proposed site plantings. These images are shown to provide general character of site plantings.