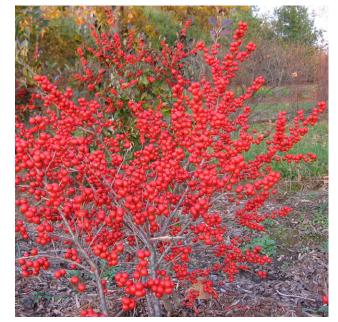

#### NATIVE AND NATURALIZED PLANTINGS

Winterberry Holly

Schizachyrium Blue Stem

**BIO-RETENTION PLANTING** 

Shenandoah Switch Grass

Joe-Pye Weed

Black-Eyed Susans and Purple Cone Flower

Note: Plantings identified here are not exact representations of proposed site plantings. These images are shown to provide general character of site plantings.