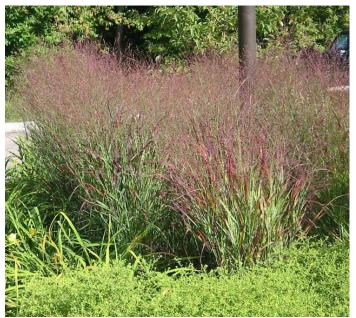

#### NATIVE AND NATURALIZED PLANTINGS

Winterberry Holly

Schizachyrium Blue Stem

**BIO-RETENTION PLANTING** 

Shenandoah Switch Grass

Joe-Pye Weed

Black-Eyed Susans and Purple Cone Flower

Note: Plantings identified here are not exact representations of proposed site plantings. These images are shown to provide general character of site plantings.