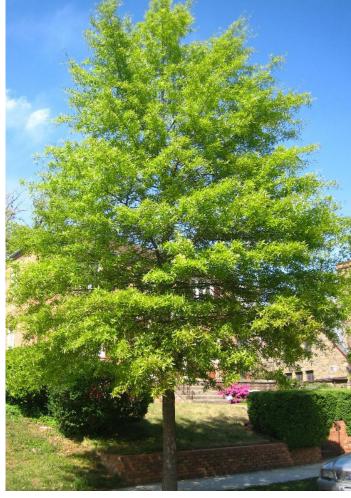

### STREET TREES

Liquidambar styraciflua - Sweetgum

NATIVE GARDEN PLANTING

Oak Leaf Hydrangea

Dwarf Fothergilla

Note: Plantings identified here are not exact representations of proposed site plantings. These images are shown to provide general character of site plantings.