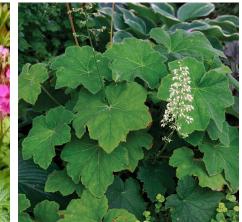

### 680 Rhode Island Ave. | Washington, DC

LANDSCAPE ELEMENTS - PLANTING CHARACTER IMAGES

Gleditsia triacanthos - Honey Locust

Autumn Bride Heuchera

Hardy Geranium

April 29, 2016

L2.06