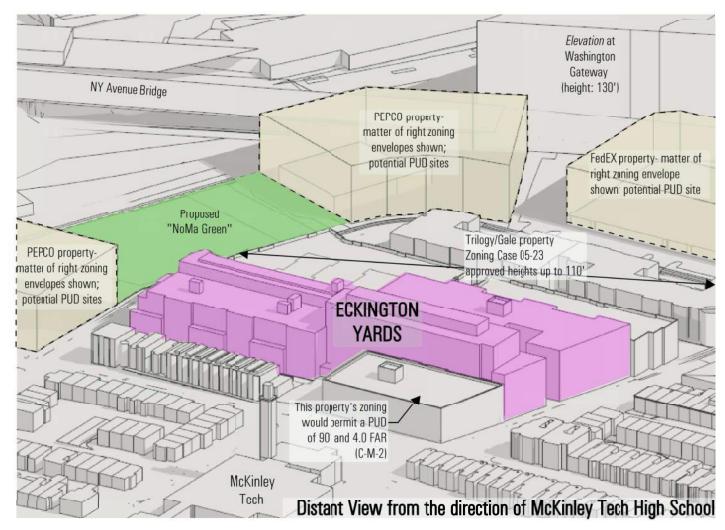

WASHINGTON MONUMENT

DISTANT VIEW FROM MCKINLEY TECH

A1.19 | PRE-HEARING SUBMISSION

ECKINGTON YARDS | EAST + WEST

BOUNDARY COMPANIES + J B G 1445 WILLARD AVENUE, SUITE 400 BETHESDA MD 20815