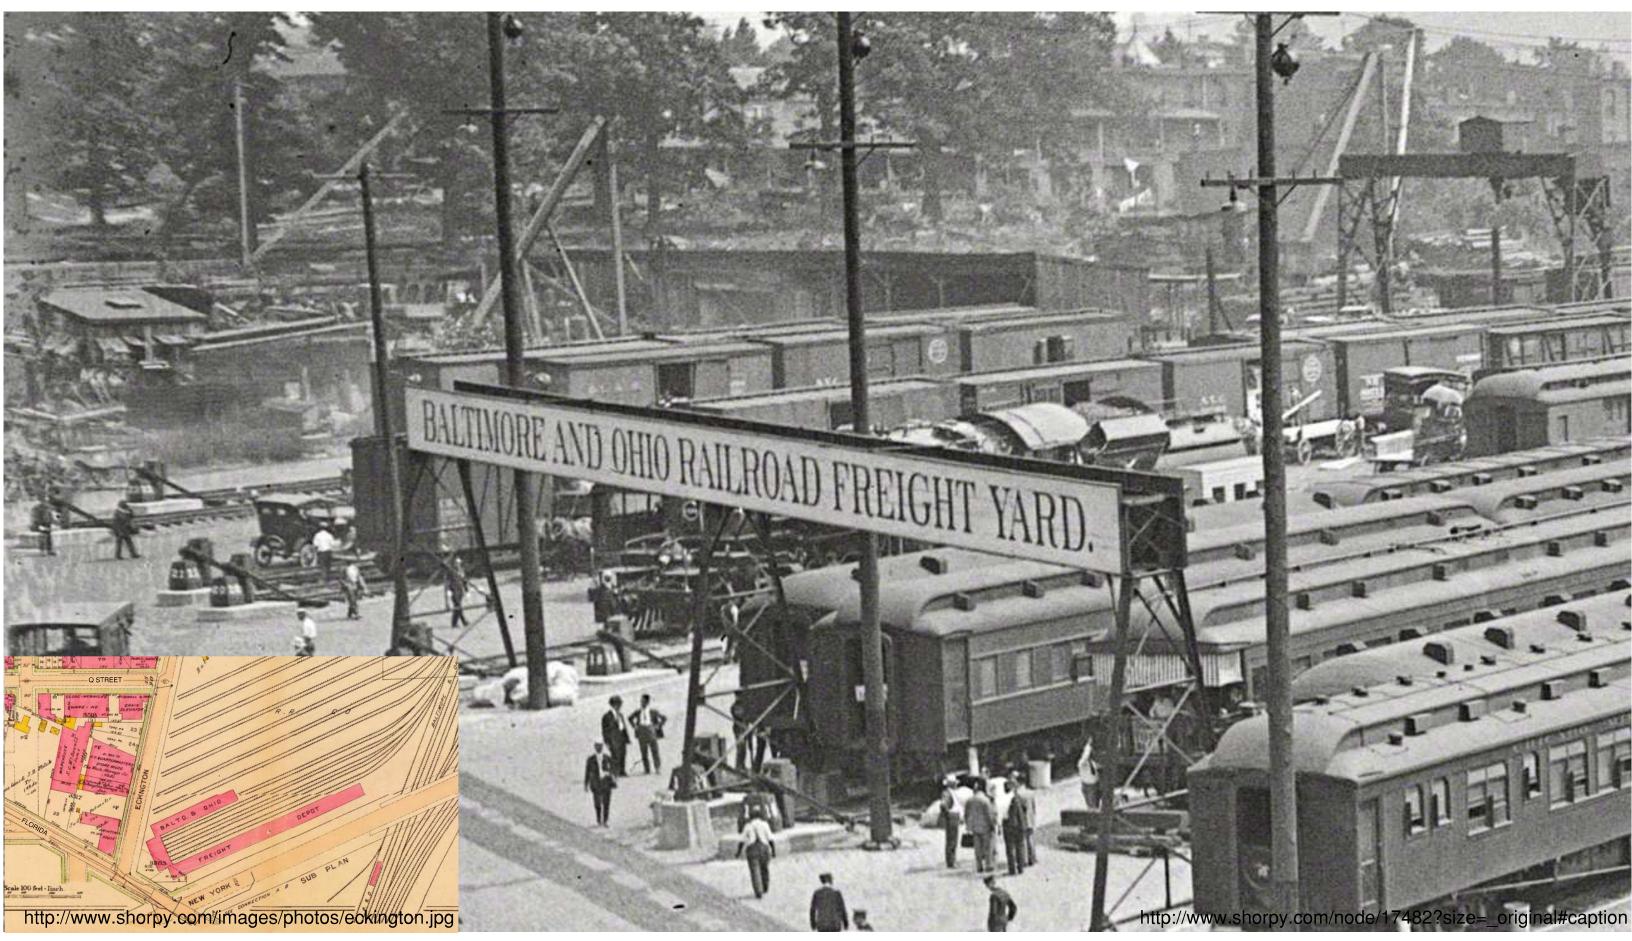

## HISTORIC SITE PRECEDENT

A1.23 | PRE-HEARING SUBMISSION

E C K I N G T O N Y A R D S | EAST + WEST 1611-1625 ECKINGTON PLACE+1500 HARRY THOMAS WAY, NE WASHINGTON DC 20002 BOUNDARY COMPANIES + J B G 4445 WILLARD AVENUE, SUITE 400 BETHESDA MD 20815 ERIC COLBERT & ASSOCIATES, P.C. 717 5TH STREET. NW WASHINGTON, DC 20001