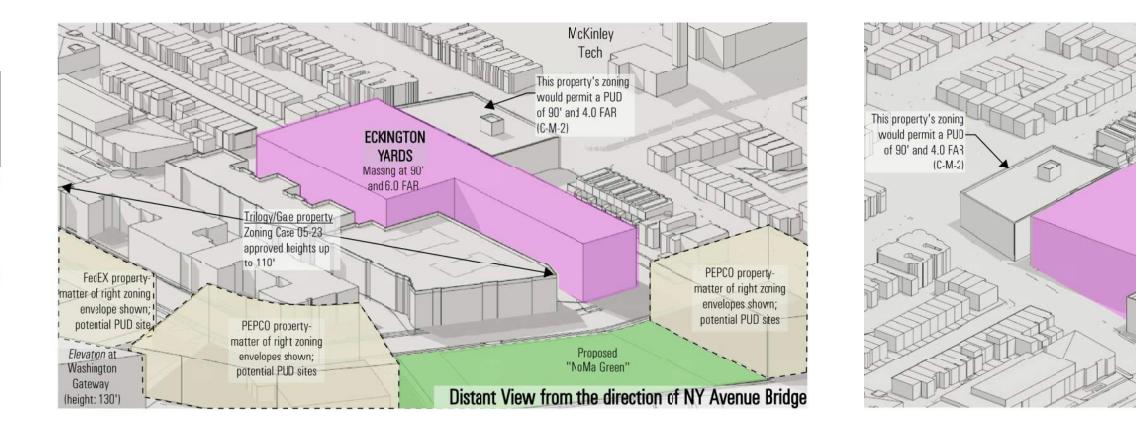

## MCKINLEY TECH

ERIC COLBERTIES, P.C. 717 5TH STREET. NW WASHINGTON, DC 20001

DISTANT VIEW FROM NY AVENUE BRIDGE PRE-HEARING SUBMISSION A1.20

BOUNDARY COMPANIES + J B G

4445 WILLARD AVENUE, SUITE 400 BETHESDA MD 20815