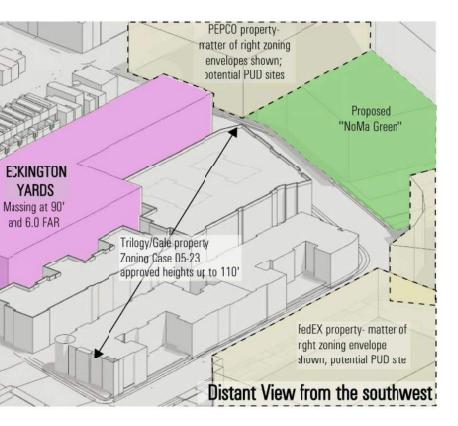

DISTANT VIEWS OF PROJECT MASSING

A1.21 | PRE-HEARING SUBMISSION

ECKINGTONYARDS AST + WEST 1611-1625 ECKINGTON PLACE+1500 HARRY THOMAS WAY, NI WASHINGTON DC 20002

BOUNDARY COMPANIES + J B G 4445 WILLARD AVENUE, SUITE 440 BETHESDA MD 20815 E C K I N G T O N Y A R D S AST + WEST 1611-1625 ECKINGTON FLACE + 1500 HARRY THOMAS WAY, NE WASHINGTON DC 20002