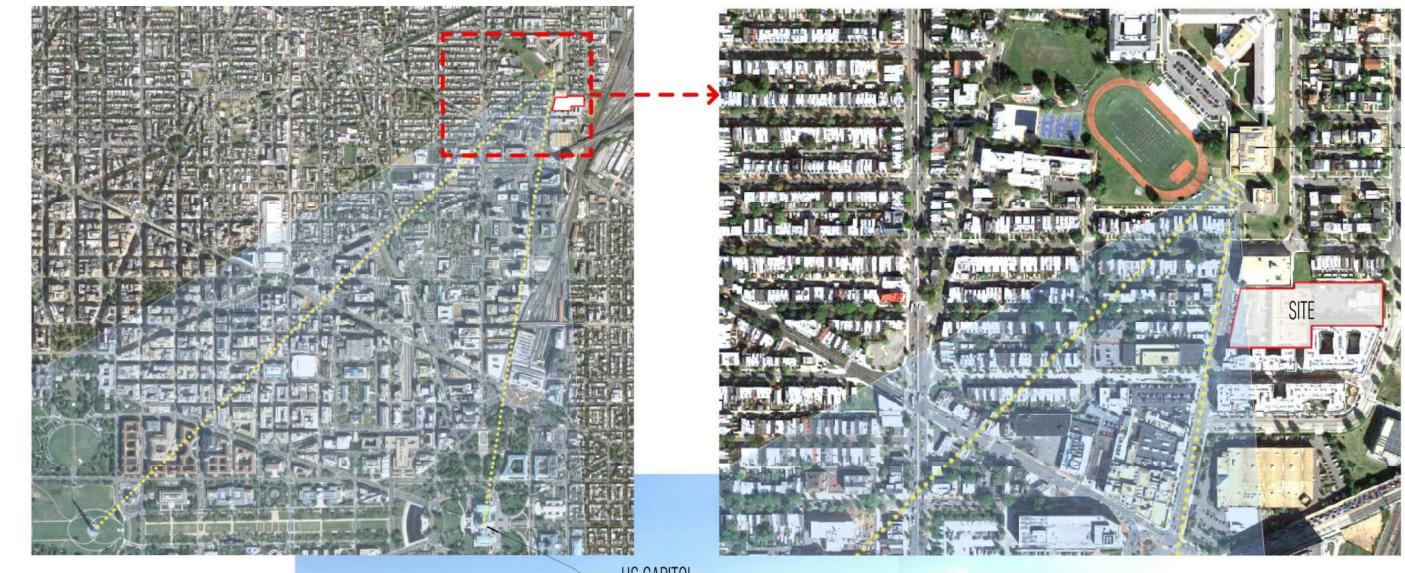

WASHINGTON MONUMENT

DISTANT VIEW FROM MCKINLEY TECH

A1.19 | PRE-HEARING SUBMISSION

ECKINGTON YARDS | EAST + WEST

BOUNDARY COMPANIES + J B G 1445 WILLARD AVENUE, SUITE 400 BETHESDA MD 20815