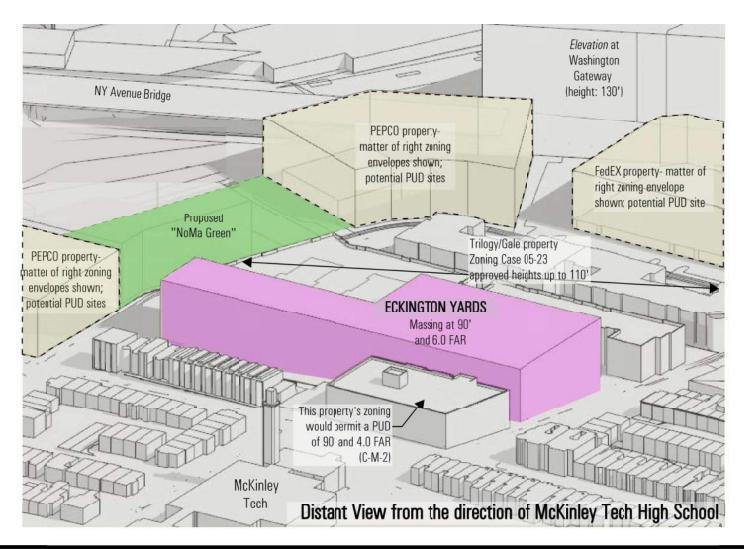

DISTANT VIEWS OF PROJECT MASSING

A1.21 | PRE-HEARING SUBMISSION

ECKINGTONYARDS AST + WEST 1611-1625 ECKINGTON PLACE+1500 HARRY THOMAS WAY, NI WASHINGTON DC 20002

BOUNDARY COMPANIES + J B G 4445 WILLARD AVENUE, SUITE 440 BETHESDA MD 20815 E C K I N G T O N Y A R D S AST + WEST 1611-1625 ECKINGTON FLACE + 1500 HARRY THOMAS WAY, NE WASHINGTON DC 20002