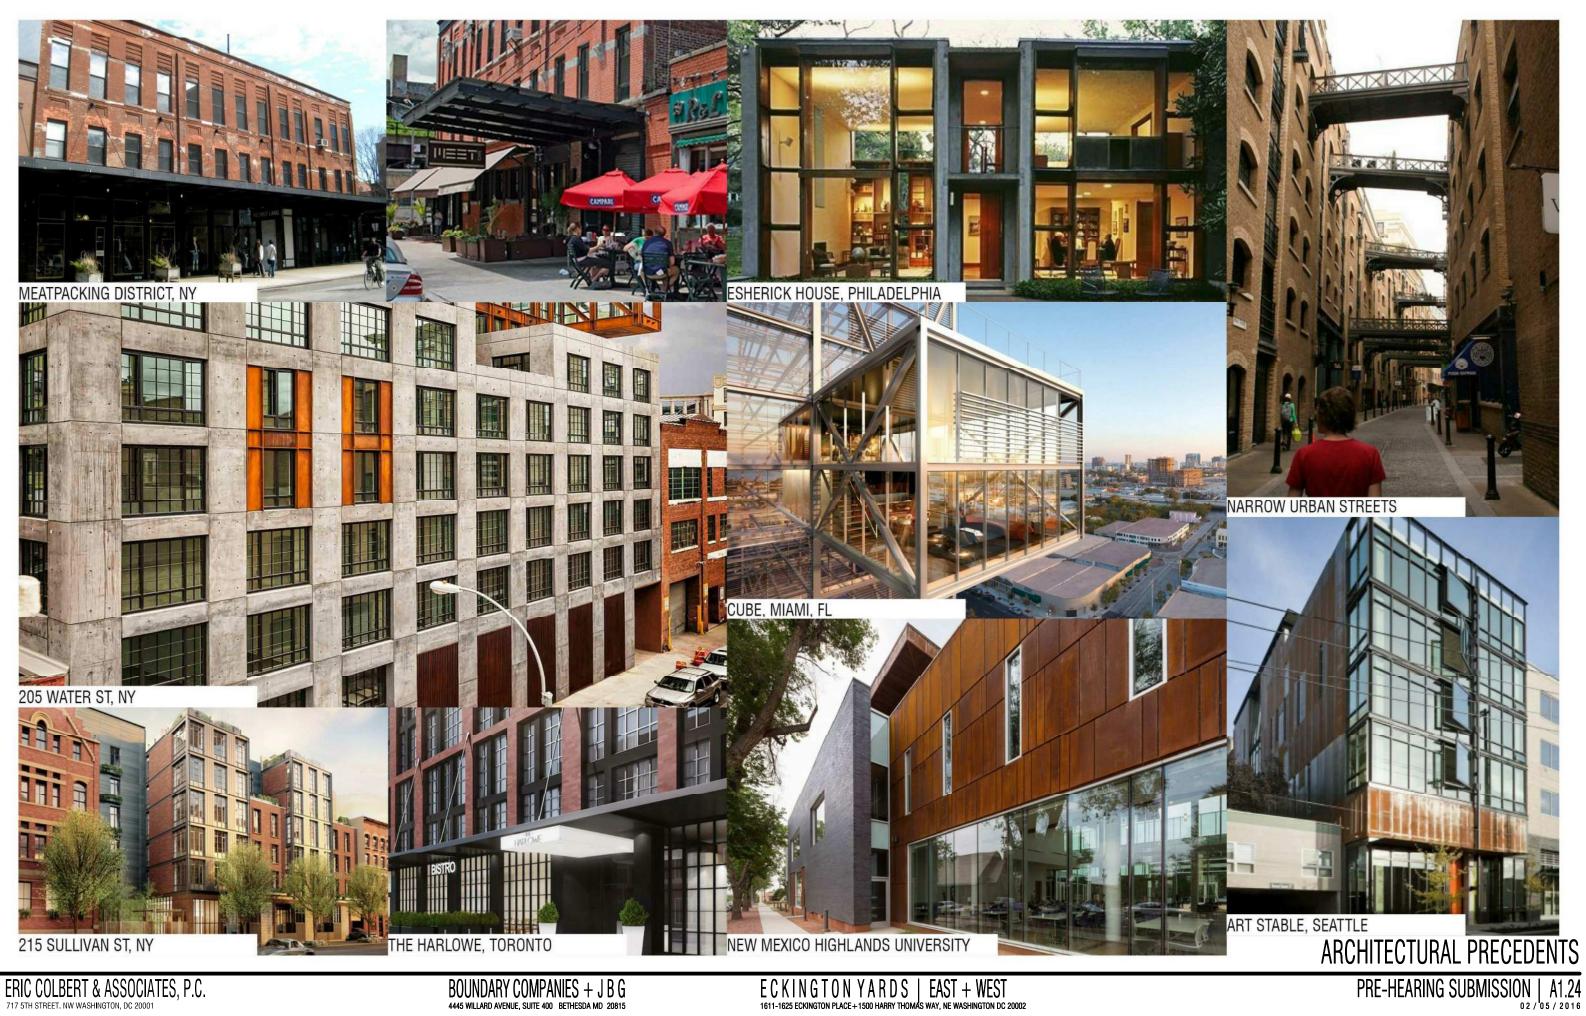

WILLARD AVENUE, SUITE 400 BETHESDA MD 20815

DISTANT VIEWS OF PROJECT MASSING

A1.21 | PRE-HEARING SUBMISSION

ECKINGTONYARDS AST + WEST 1611-1625 ECKINGTON PLACE+1500 HARRY THOMAS WAY, NI WASHINGTON DC 20002





BOUNDARY COMPANIES + J B G 4445 WILLARD AVENUE, SUITE 440 BETHESDA MD 20815 E C K I N G T O N Y A R D S AST + WEST 1611-1625 ECKINGTON FLACE + 1500 HARRY THOMAS WAY, NE WASHINGTON DC 20002



## MATTER-OF-RIGHT MASSING EXAMPLE

PRE-HEARING SUBMISSION | A1.22



## HISTORIC SITE PRECEDENT

A1.23 | PRE-HEARING SUBMISSION

E C K I N G T O N Y A R D S | EAST + WEST 1611-1625 ECKINGTON PLACE+1500 HARRY THOMAS WAY, NE WASHINGTON DC 20002 BOUNDARY COMPANIES + J B G 4445 WILLARD AVENUE, SUITE 400 BETHESDA MD 20815 ERIC COLBERT & ASSOCIATES, P.C. 717 5TH STREET. NW WASHINGTON, DC 20001