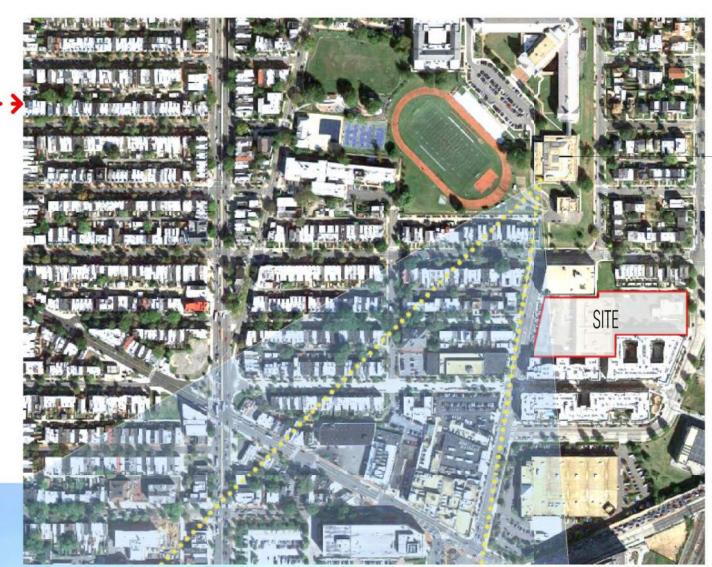

1615 Eckington Place, Washington, DC

ECKINGTON YARDS NORTH ALLEY | VEHICLE MANEUVERING ANALYSIS

McKINLEY TECH

WASHINGTON MONUMENT

DISTANT VIEW FROM McKINLEY TECH