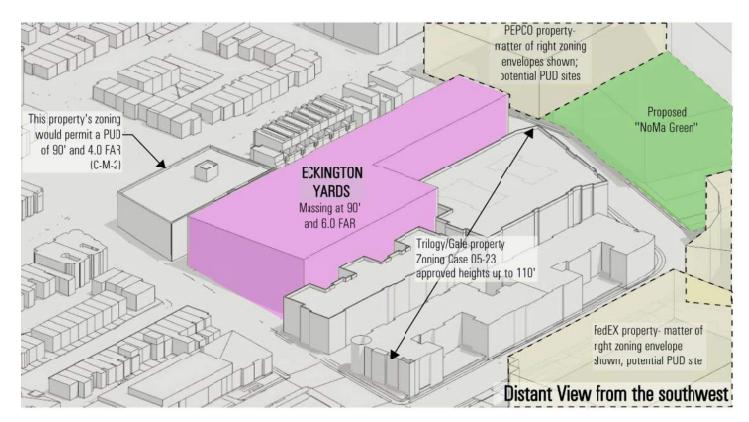

ION

1615 Eckington Place, Washington, DC





Transportation Planners and Engineers

Woonerf Design Review: SU-30 Turning Maneuvers (Page 2 of 2) Eckington Yards

February 8, 2016

1615 Eckington Place, Washington, DC



ECKINGTON YARDS EAST | VEHICLE MANEUVERING ANALYSIS





**Alley Loading Review: SU-30 Turning Maneuvers (Inbound)** 

Eckington Yards
February 8, 2016

1615 Eckington Place, Washington, DC



ECKINGTON YARDS NORTH ALLEY | VEHICLE MANEUVERING ANALYSIS





**Alley Loading Review: SU-30 Turning Maneuvers (Outbound)** 

Eckington Yards February 8, 2016

1615 Eckington Place, Washington, DC



ECKINGTON YARDS NORTH ALLEY | VEHICLE MANEUVERING ANALYSIS





McKINLEY TECH

WASHINGTON MONUMENT



DISTANT VIEW FROM McKINLEY TECH



## DISTANT VIEW FROM NY AVENUE BRIDGE















HISTORIC SITE PRECEDENT