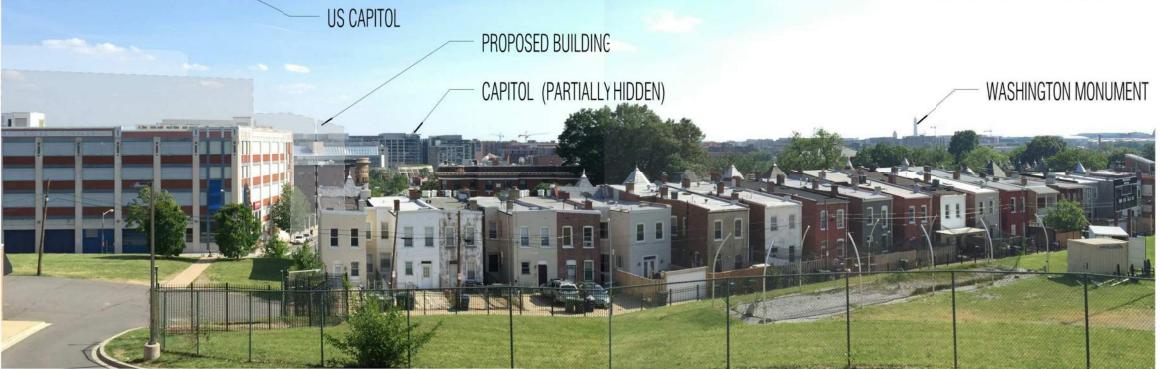

1615 Eckington Place, Washington, DC

ECKINGTON YARDS NORTH ALLEY | VEHICLE MANEUVERING ANALYSIS

McKINLEY TECH

WASHINGTON MONUMENT

DISTANT VIEW FROM McKINLEY TECH