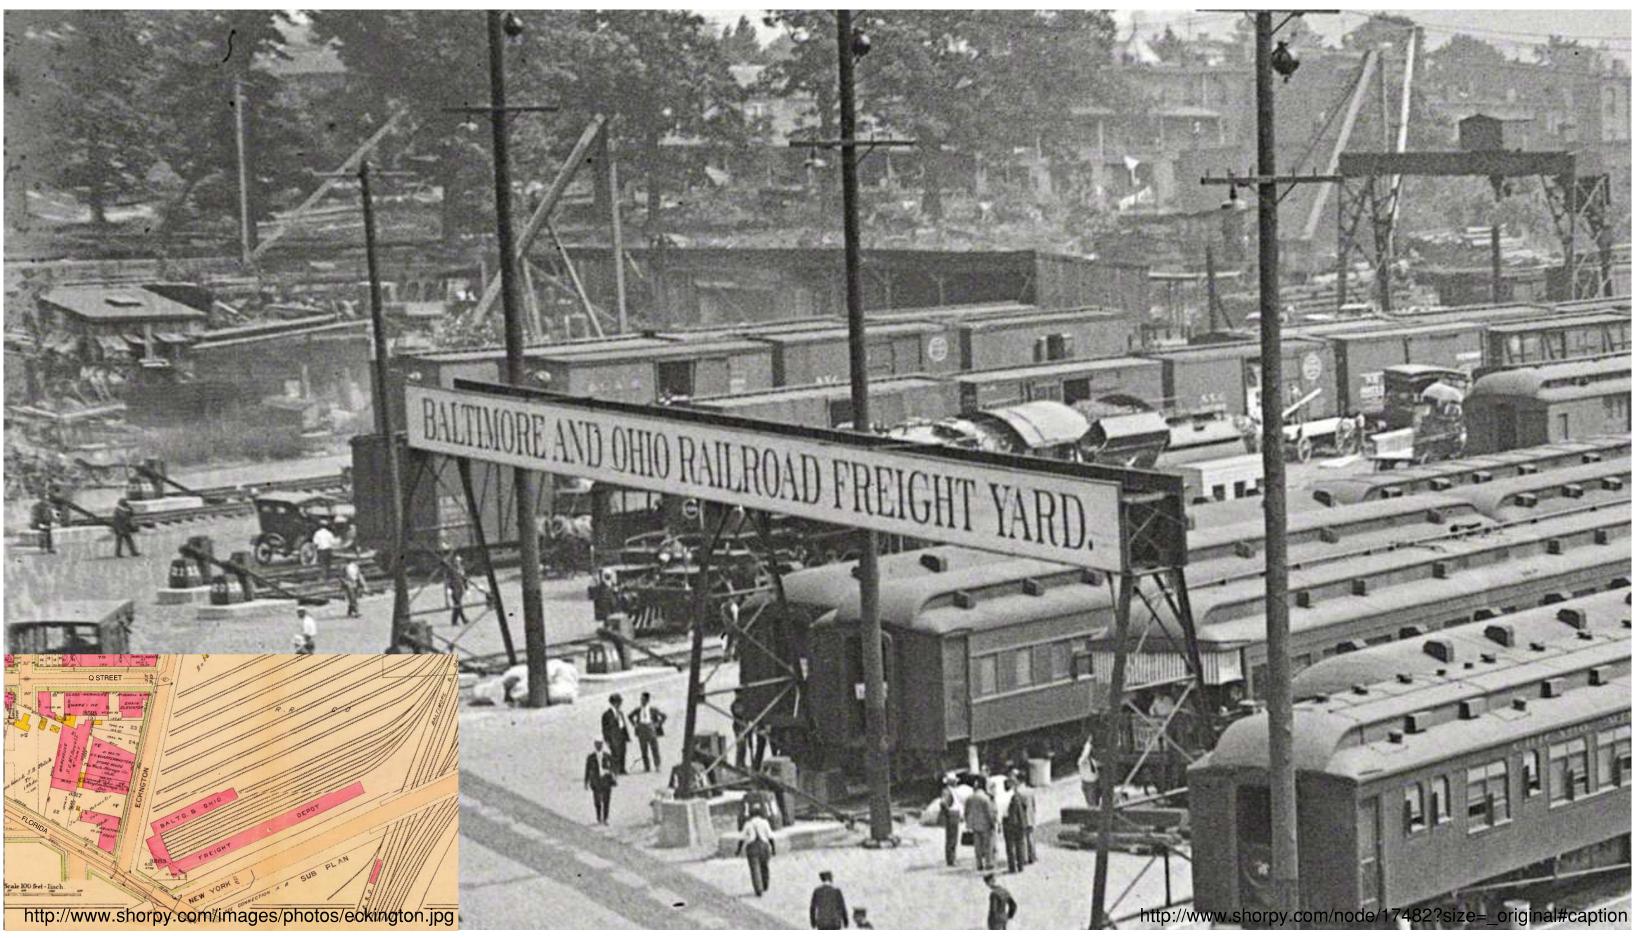

1615 Eckington Place, Washington, DC





Transportation Planners and Engineers

Woonerf Design Review: SU-30 Turning Maneuvers (Page 2 of 2) Eckington Yards

February 8, 2016

1615 Eckington Place, Washington, DC



ECKINGTON YARDS EAST | VEHICLE MANEUVERING ANALYSIS





**Alley Loading Review: SU-30 Turning Maneuvers (Inbound)** 

Eckington Yards
February 8, 2016

1615 Eckington Place, Washington, DC



ECKINGTON YARDS NORTH ALLEY | VEHICLE MANEUVERING ANALYSIS





**Alley Loading Review: SU-30 Turning Maneuvers (Outbound)** 

Eckington Yards February 8, 2016

1615 Eckington Place, Washington, DC



ECKINGTON YARDS NORTH ALLEY | VEHICLE MANEUVERING ANALYSIS





McKINLEY TECH

WASHINGTON MONUMENT



DISTANT VIEW FROM McKINLEY TECH



## DISTANT VIEW FROM NY AVENUE BRIDGE















HISTORIC SITE PRECEDENT