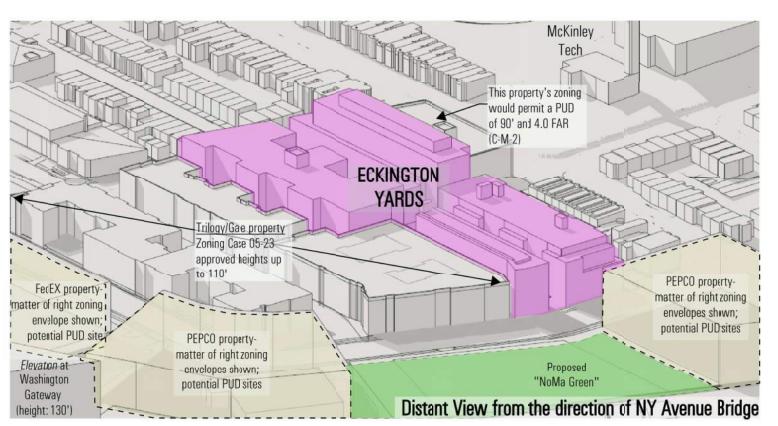

COMMISSION

1615 Eckington Place, Washington, DC





Transportation Planners and Engineers

Woonerf Design Review: SU-30 Turning Maneuvers (Page 2 of 2) Eckington Yards

February 8, 2016

1615 Eckington Place, Washington, DC



ECKINGTON YARDS EAST | VEHICLE MANEUVERING ANALYSIS





**Alley Loading Review: SU-30 Turning Maneuvers (Inbound)** 

Eckington Yards
February 8, 2016

1615 Eckington Place, Washington, DC



ECKINGTON YARDS NORTH ALLEY | VEHICLE MANEUVERING ANALYSIS





**Alley Loading Review: SU-30 Turning Maneuvers (Outbound)** 

Eckington Yards February 8, 2016

1615 Eckington Place, Washington, DC



ECKINGTON YARDS NORTH ALLEY | VEHICLE MANEUVERING ANALYSIS





McKINLEY TECH

WASHINGTON MONUMENT



DISTANT VIEW FROM McKINLEY TECH



## DISTANT VIEW FROM NY AVENUE BRIDGE















HISTORIC SITE PRECEDENT