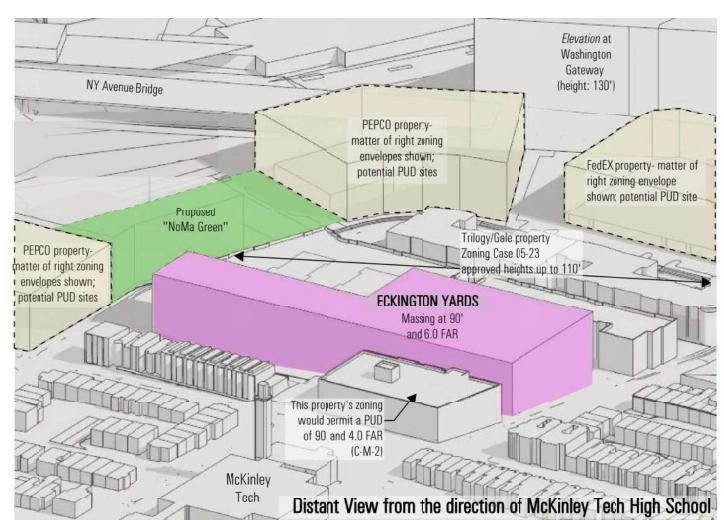

1615 Eckington Place, Washington, DC

ECKINGTON YARDS NORTH ALLEY | VEHICLE MANEUVERING ANALYSIS

McKINLEY TECH

WASHINGTON MONUMENT

DISTANT VIEW FROM McKINLEY TECH