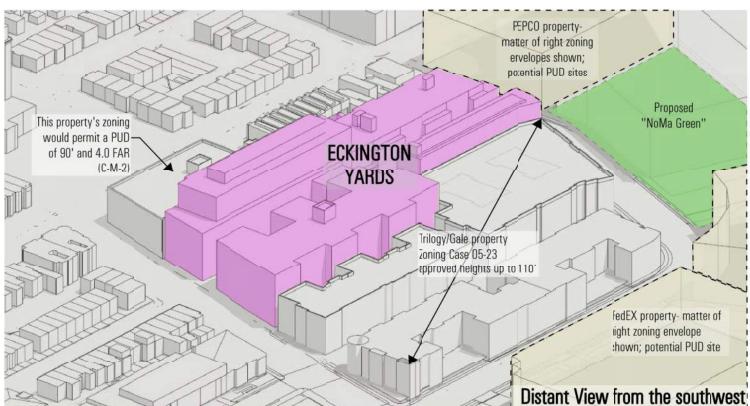

1615 Eckington Place, Washington, DC

ECKINGTON YARDS NORTH ALLEY | VEHICLE MANEUVERING ANALYSIS

McKINLEY TECH

WASHINGTON MONUMENT

DISTANT VIEW FROM McKINLEY TECH