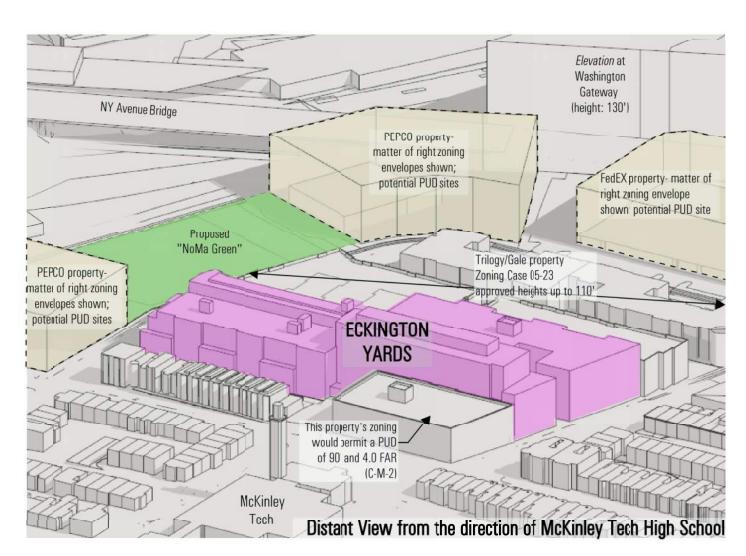

1615 Eckington Place, Washington, DC

ECKINGTON YARDS NORTH ALLEY | VEHICLE MANEUVERING ANALYSIS

McKINLEY TECH

WASHINGTON MONUMENT

DISTANT VIEW FROM McKINLEY TECH