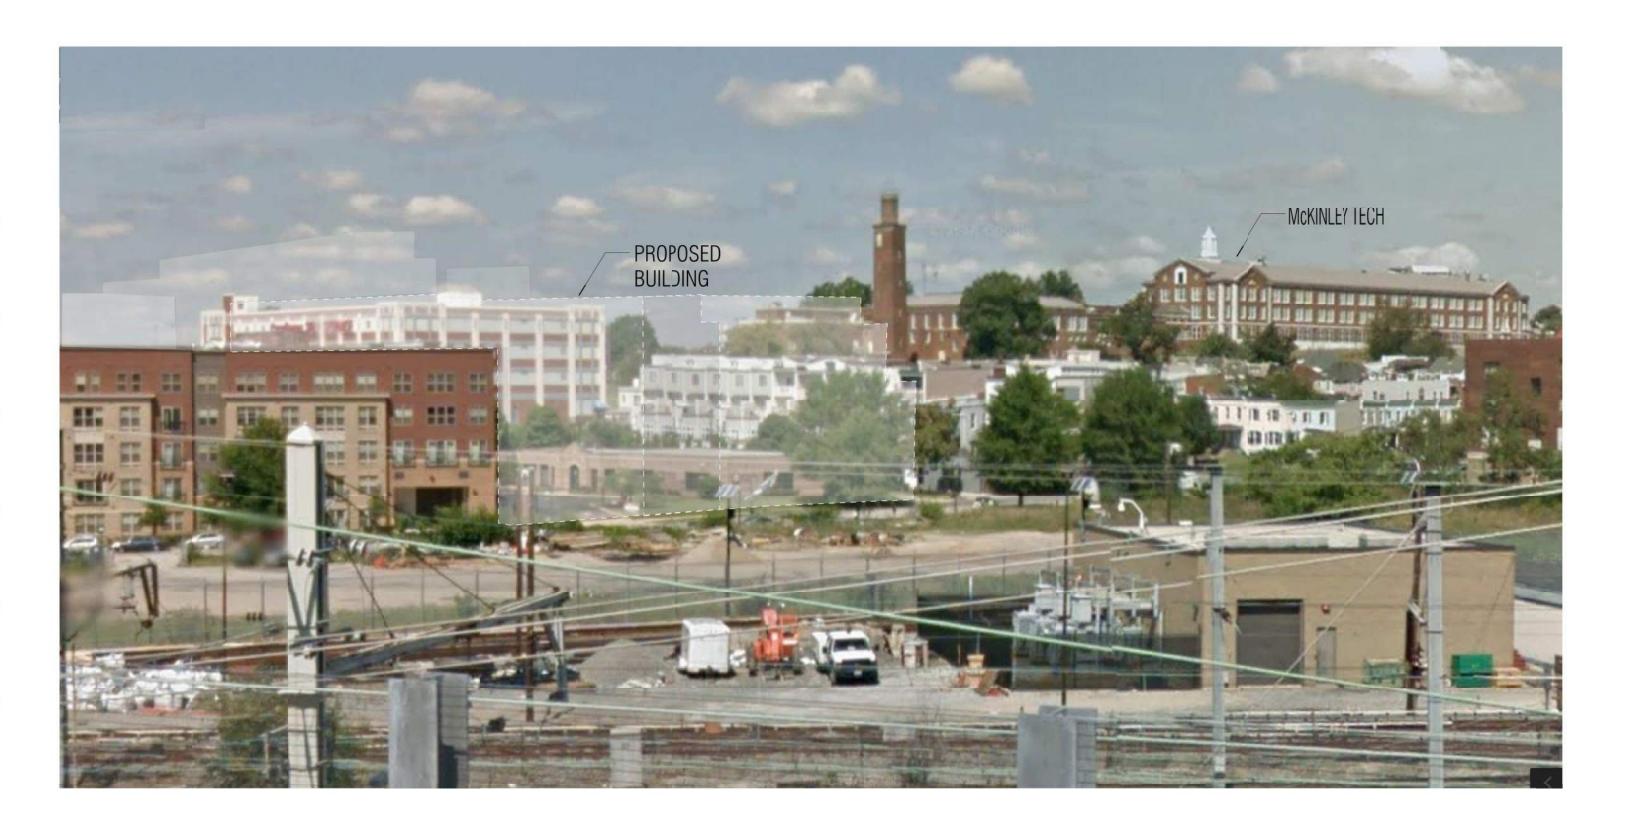

ST | VEHICLE MANEUVERING ANALYSIS

ZONING COMMISSION

1615 Eckington Place, Washington, DC





Transportation Planners and Engineers

Woonerf Design Review: SU-30 Turning Maneuvers (Page 2 of 2) Eckington Yards

February 8, 2016

1615 Eckington Place, Washington, DC



ECKINGTON YARDS EAST | VEHICLE MANEUVERING ANALYSIS





**Alley Loading Review: SU-30 Turning Maneuvers (Inbound)** 

Eckington Yards
February 8, 2016

1615 Eckington Place, Washington, DC



ECKINGTON YARDS NORTH ALLEY | VEHICLE MANEUVERING ANALYSIS





**Alley Loading Review: SU-30 Turning Maneuvers (Outbound)** 

Eckington Yards February 8, 2016

1615 Eckington Place, Washington, DC



ECKINGTON YARDS NORTH ALLEY | VEHICLE MANEUVERING ANALYSIS





McKINLEY TECH

WASHINGTON MONUMENT



DISTANT VIEW FROM McKINLEY TECH



## DISTANT VIEW FROM NY AVENUE BRIDGE















HISTORIC SITE PRECEDENT