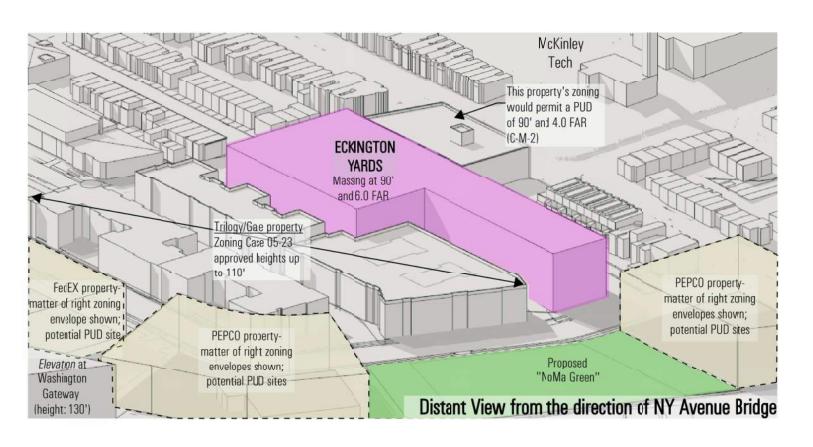

SSION

1615 Eckington Place, Washington, DC





Transportation Planners and Engineers

Woonerf Design Review: SU-30 Turning Maneuvers (Page 2 of 2) Eckington Yards

February 8, 2016

1615 Eckington Place, Washington, DC



ECKINGTON YARDS EAST | VEHICLE MANEUVERING ANALYSIS





**Alley Loading Review: SU-30 Turning Maneuvers (Inbound)** 

Eckington Yards
February 8, 2016

1615 Eckington Place, Washington, DC



ECKINGTON YARDS NORTH ALLEY | VEHICLE MANEUVERING ANALYSIS





**Alley Loading Review: SU-30 Turning Maneuvers (Outbound)** 

Eckington Yards February 8, 2016

1615 Eckington Place, Washington, DC



ECKINGTON YARDS NORTH ALLEY | VEHICLE MANEUVERING ANALYSIS





McKINLEY TECH

WASHINGTON MONUMENT



DISTANT VIEW FROM McKINLEY TECH



## DISTANT VIEW FROM NY AVENUE BRIDGE















HISTORIC SITE PRECEDENT