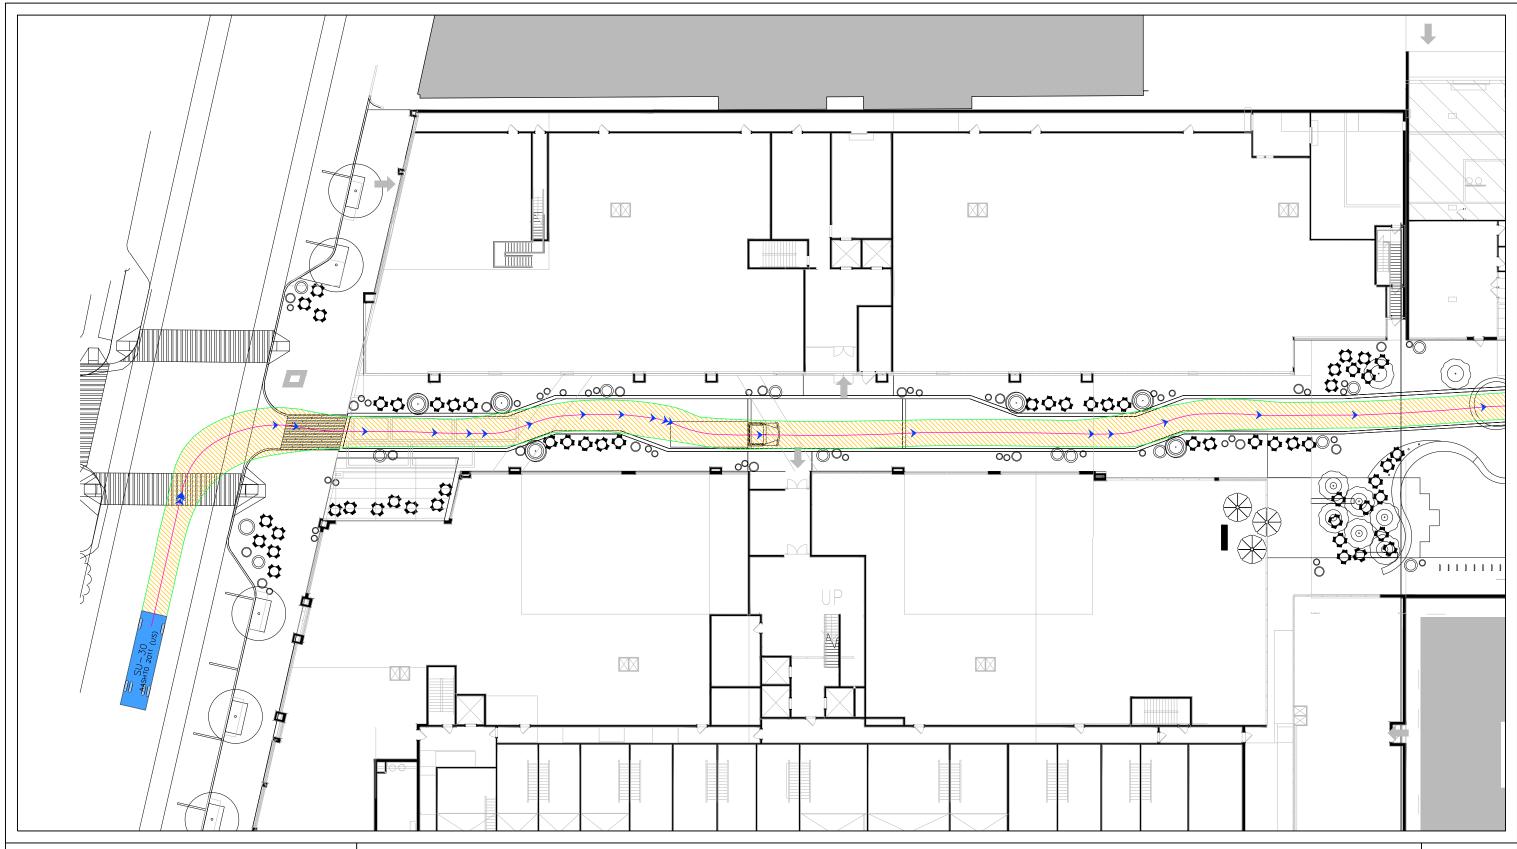

Woonerf Design Review: SU-30 Turning Maneuvers (Page 1 of 2)

Eckington Yards
February 8, 2016

ECKINGTON YARDS WEST | VEHICLE MANEUVERING ANALYSIS

ZONING COMMISSION

1615 Eckington Place, Washington, DC

Transportation Planners and Engineers