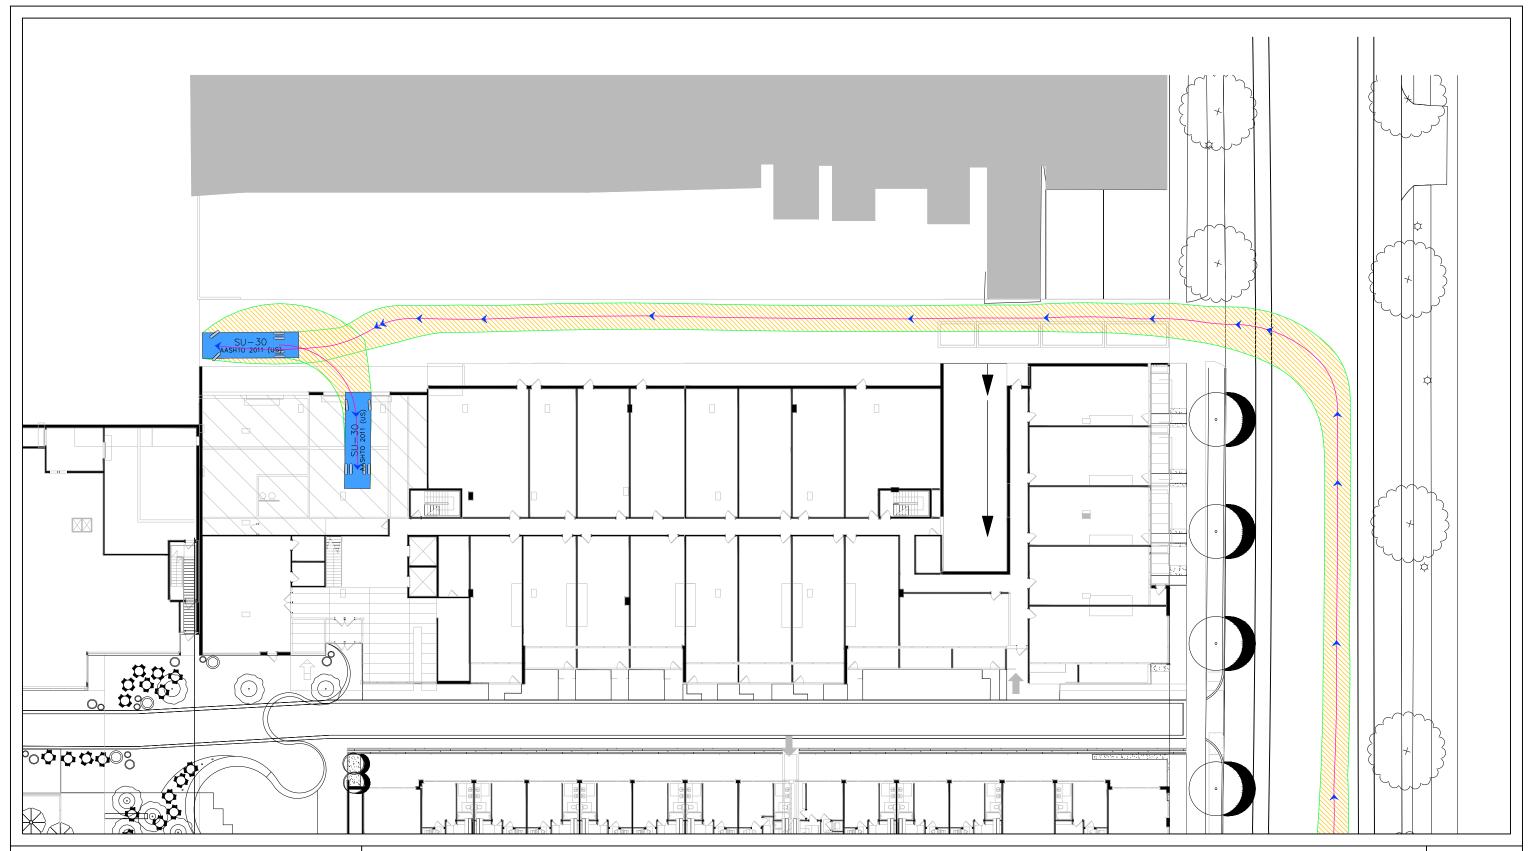

Woonerf Design Review: SU-30 Turning Maneuvers (Page 1 of 2)

Eckington Yards
February 8, 2016

ECKINGTON YARDS WEST | VEHICLE MANEUVERING ANALYSIS

ZONING COMMISSION

1615 Eckington Place, Washington, DC

Transportation Planners and Engineers