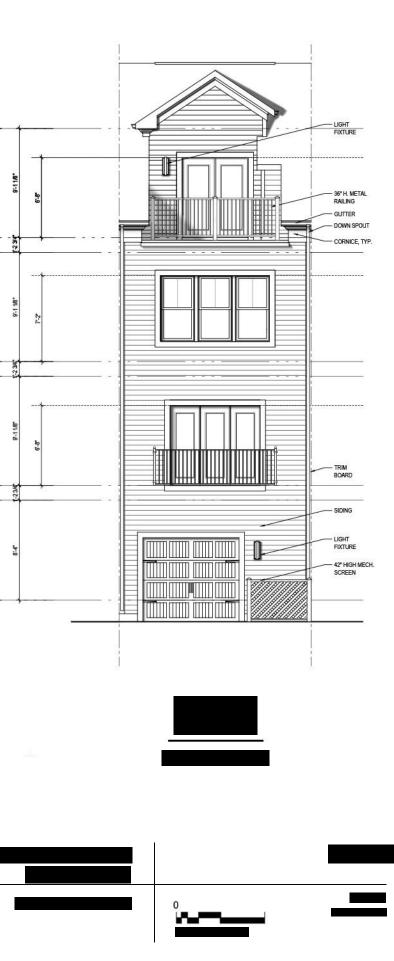

1 of 5

T.O. PLATE

T.O. PLATE

08/22/16 

-

- CONCRETE STOOP & STEPS

4" BRICK ROW LOCK

- LIGHT FIXTURE

- 8" SOLDIER BRICK W/ 4" ROW LOCK

- 36" H. METAL RAILING

- 12" BRICK JACK ARCH

- BRICK FACADE TYP.

- 4" BRICK SILL, TYP.

- 12" BRICK JACK ARCH

- CORNICE, TYP.

- GUTTER - DOWN SPOUT