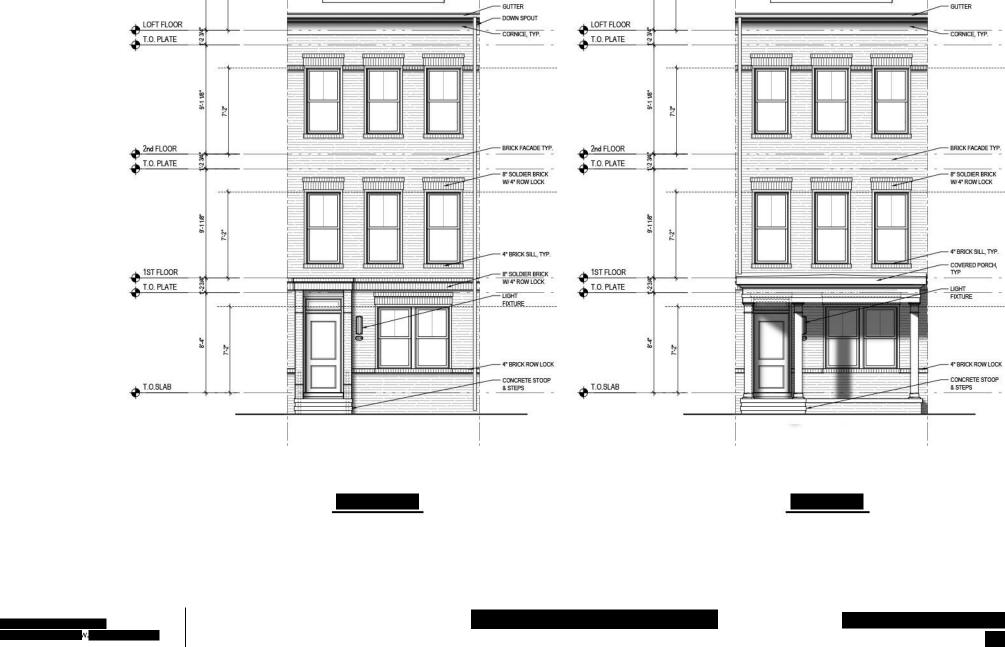

1 of 5

T.O. PLATE

T.O. PLATE

08/22/16 

-

- CONCRETE STOOP & STEPS

4" BRICK ROW LOCK

- LIGHT FIXTURE

- 8" SOLDIER BRICK W/ 4" ROW LOCK

- 36" H. METAL RAILING

- 12" BRICK JACK ARCH

- BRICK FACADE TYP.

- 4" BRICK SILL, TYP.

- 12" BRICK JACK ARCH

- CORNICE, TYP.

- GUTTER - DOWN SPOUT