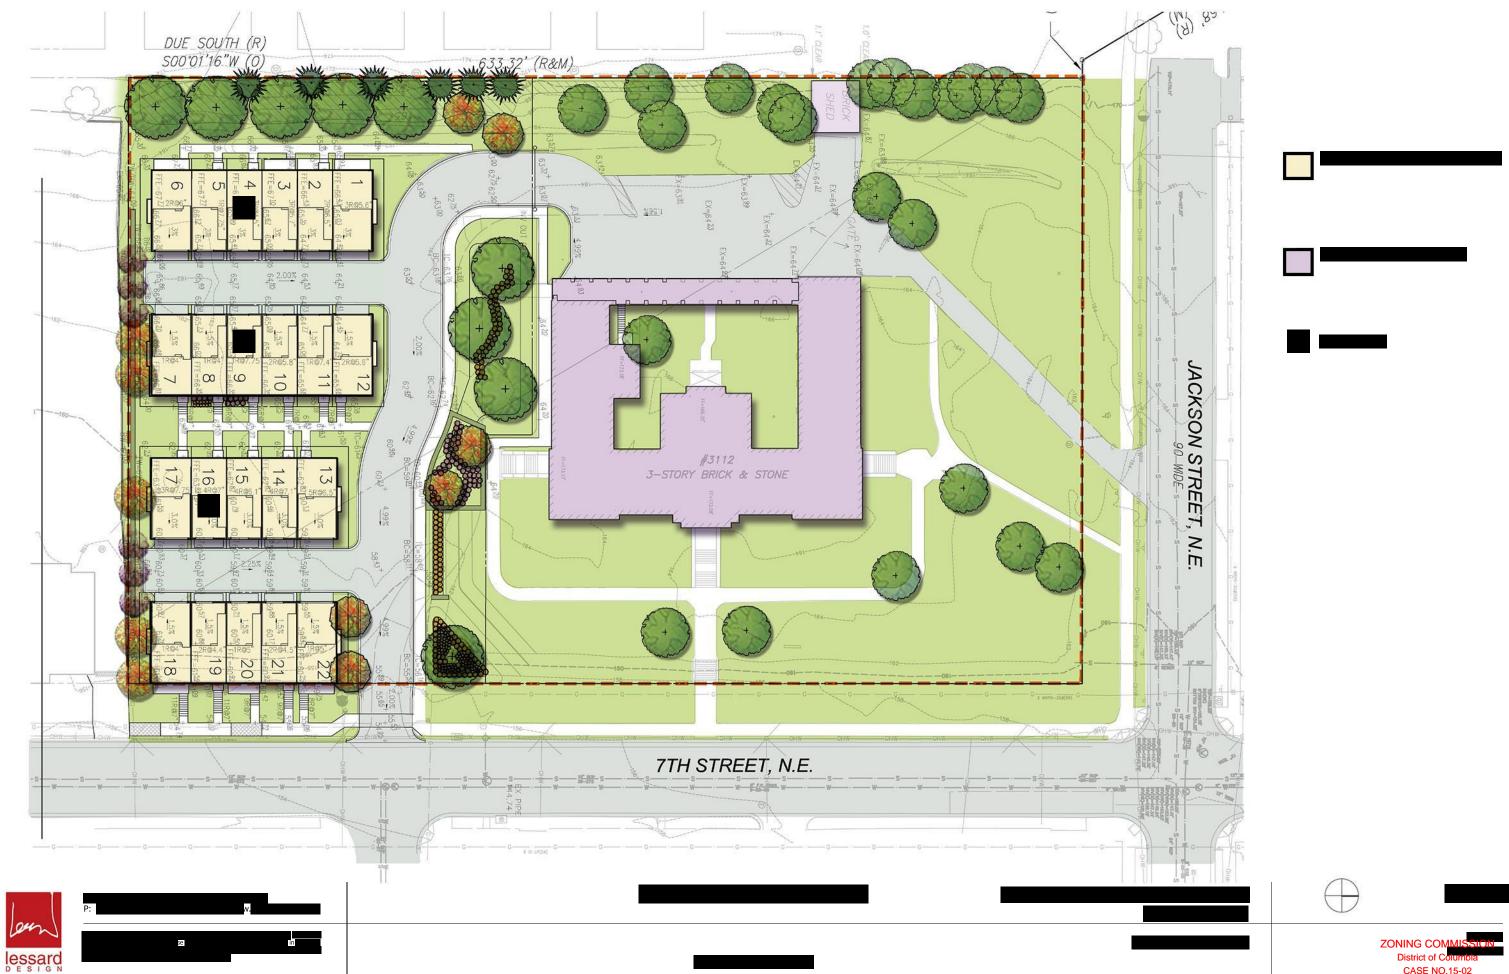

CASE NO.15-02 EXHIBIT NO.42A1

| Summary*                              |
|---------------------------------------|
| R / 0132 / 0089                       |
|                                       |
| -A                                    |
|                                       |
|                                       |
|                                       |
| ne                                    |
| ne                                    |
|                                       |
| iyan McDuffie                         |
|                                       |
| via M. Pinkney                        |
| 1                                     |
| bie Smith-Steiner                     |
| on of zoning related<br>DC Zoning Map |
| css/                                  |
| sary.pdf.<br>PUD exists on a          |
| hing depicts the te.                  |
|                                       |
|                                       |
|                                       |
|                                       |
|                                       |
|                                       |