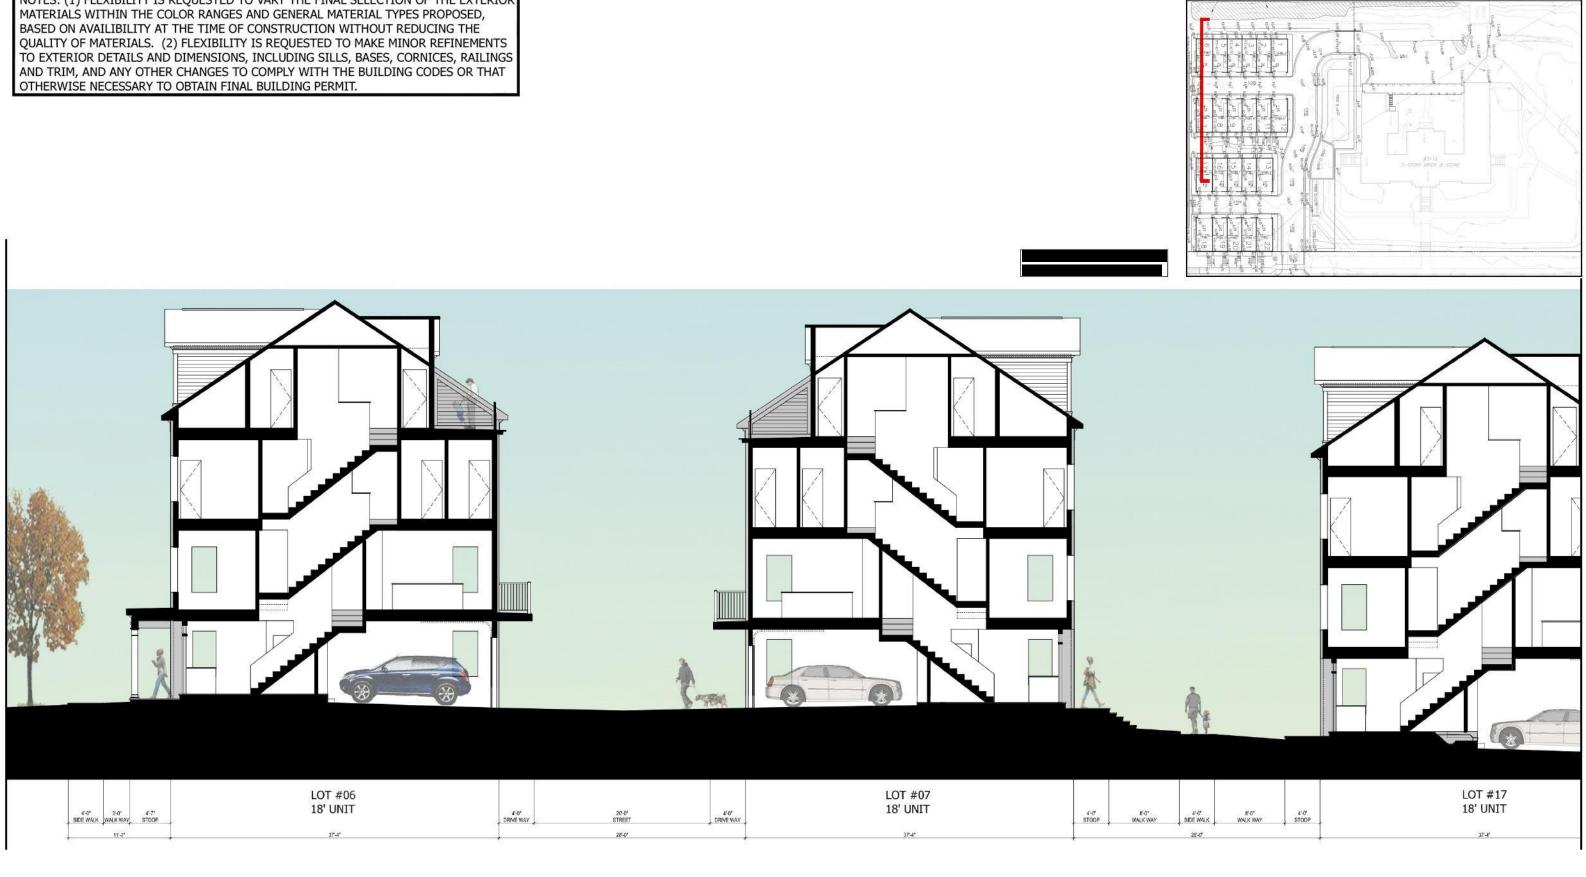

1 of 5

T.O. PLATE

T.O. PLATE

08/22/16 

-

- CONCRETE STOOP & STEPS

4" BRICK ROW LOCK

- LIGHT FIXTURE

- 8" SOLDIER BRICK W/ 4" ROW LOCK

- 36" H. METAL RAILING

- 12" BRICK JACK ARCH

- BRICK FACADE TYP.

- 4" BRICK SILL, TYP.

- 12" BRICK JACK ARCH

- CORNICE, TYP.

- GUTTER - DOWN SPOUT

NOTES: (1) FLEXIBILITY IS REQUESTED TO VARY THE FINAL SELECTION OF THE EXTERIOR MATERIALS WITHIN THE COLOR RANGES AND GENERAL MATERIAL TYPES PROPOSED,

NOTES: (1) FLEXIBILITY IS REQUESTED TO VARY THE FINAL SELECTION OF THE EXTERIOR MATERIALS WITHIN THE COLOR RANGES AND GENERAL MATERIAL TYPES PROPOSED, BASED ON AVAILIBILITY AT THE TIME OF CONSTRUCTION WITHOUT REDUCING THE QUALITY OF MATERIALS. (2) FLEXIBILITY IS REQUESTED TO MAKE MINOR REFINEMENTS TO EXTERIOR DETAILS AND DIMENSIONS, INCLUDING SILLS, BASES, CORNICES, RAILINGS AND TRIM, AND ANY OTHER CHANGES TO COMPLY WITH THE BUILDING CODES OR THAT OTHERWISE NECESSARY TO OBTAIN FINAL BUILDING PERMIT.