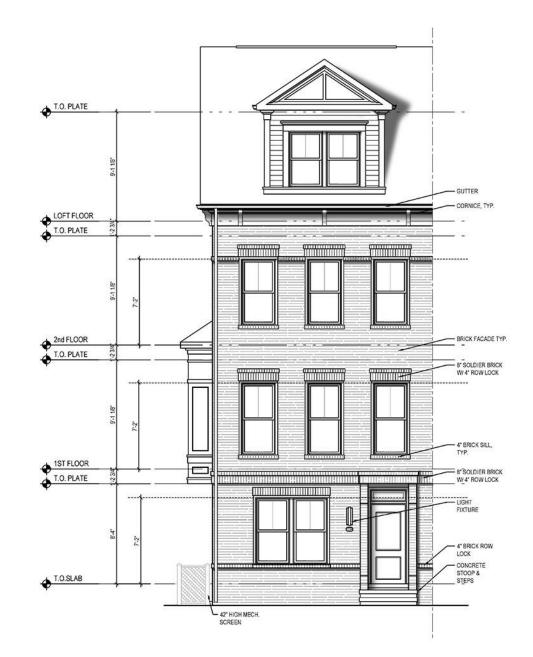

1 of 5

T.O. PLATE

T.O. PLATE

08/22/16 

-

- CONCRETE STOOP & STEPS

4" BRICK ROW LOCK

- LIGHT FIXTURE

- 8" SOLDIER BRICK W/ 4" ROW LOCK

- 36" H. METAL RAILING

- 12" BRICK JACK ARCH

- BRICK FACADE TYP.

- 4" BRICK SILL, TYP.

- 12" BRICK JACK ARCH

- CORNICE, TYP.

- GUTTER - DOWN SPOUT