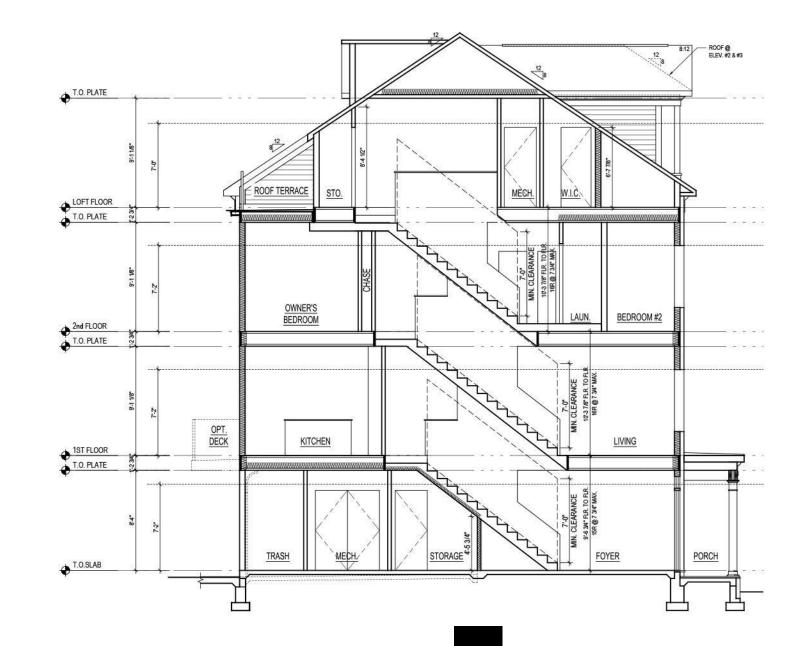

1 of 5

T.O. PLATE

T.O. PLATE

08/22/16 

-

- CONCRETE STOOP & STEPS

4" BRICK ROW LOCK

- LIGHT FIXTURE