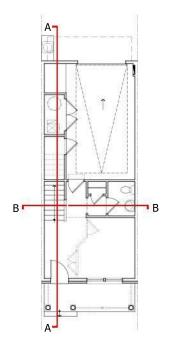

- 8" SOLDIER BRICK W/ 4" ROW LOCK

- 36" H. METAL RAILING

- 12" BRICK JACK ARCH

- BRICK FACADE TYP.

- 4" BRICK SILL, TYP.

- 12" BRICK JACK ARCH

- CORNICE, TYP.

- GUTTER - DOWN SPOUT