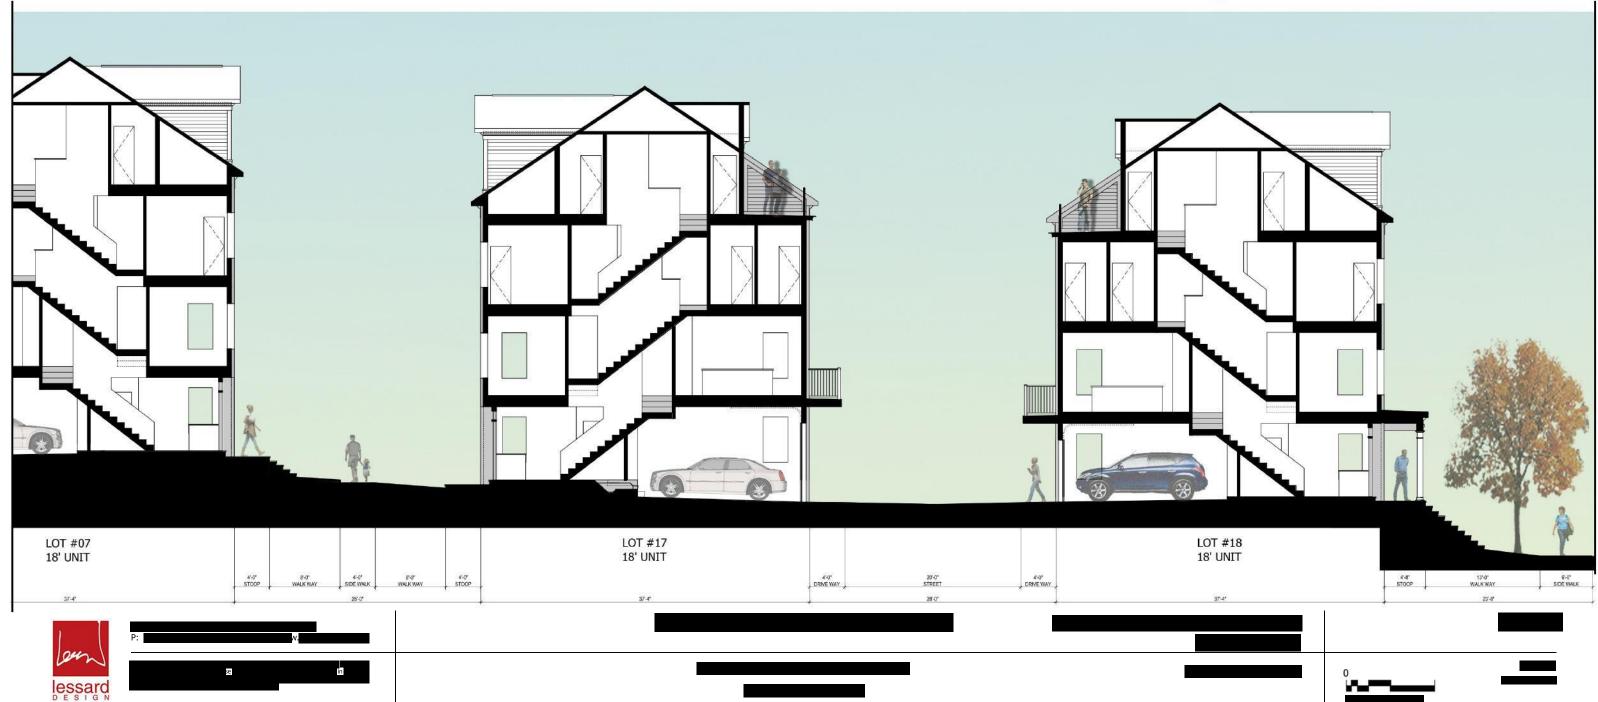

1 of 5

T.O. PLATE

T.O. PLATE

08/22/16 

-

- CONCRETE STOOP & STEPS

4" BRICK ROW LOCK

- LIGHT FIXTURE

- 8" SOLDIER BRICK W/ 4" ROW LOCK

- 36" H. METAL RAILING

- 12" BRICK JACK ARCH

- BRICK FACADE TYP.

- 4" BRICK SILL, TYP.

- 12" BRICK JACK ARCH

- CORNICE, TYP.

- GUTTER - DOWN SPOUT

NOTES: (1) FLEXIBILITY IS REQUESTED TO VARY THE FINAL SELECTION OF THE EXTERIOR MATERIALS WITHIN THE COLOR RANGES AND GENERAL MATERIAL TYPES PROPOSED,

NOTES: (1) FLEXIBILITY IS REQUESTED TO VARY THE FINAL SELECTION OF THE EXTERIOR MATERIALS WITHIN THE COLOR RANGES AND GENERAL MATERIAL TYPES PROPOSED, BASED ON AVAILIBILITY AT THE TIME OF CONSTRUCTION WITHOUT REDUCING THE QUALITY OF MATERIALS. (2) FLEXIBILITY IS REQUESTED TO MAKE MINOR REFINEMENTS TO EXTERIOR DETAILS AND DIMENSIONS, INCLUDING SILLS, BASES, CORNICES, RAILINGS AND TRIM, AND ANY OTHER CHANGES TO COMPLY WITH THE BUILDING CODES OR THAT OTHERWISE NECESSARY TO OBTAIN FINAL BUILDING PERMIT.