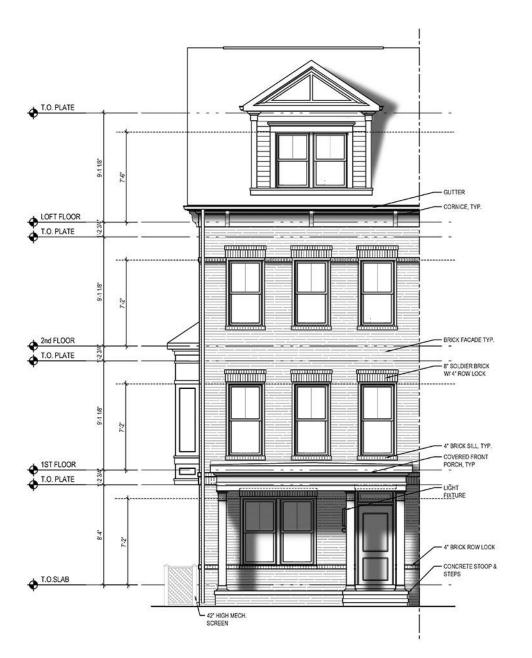

1 of 5

T.O. PLATE

T.O. PLATE

08/22/16 

-

- CONCRETE STOOP & STEPS

4" BRICK ROW LOCK

- LIGHT FIXTURE

- 8" SOLDIER BRICK W/ 4" ROW LOCK

- 36" H. METAL RAILING

- 12" BRICK JACK ARCH

- BRICK FACADE TYP.

- 4" BRICK SILL, TYP.

- 12" BRICK JACK ARCH

- CORNICE, TYP.

- GUTTER - DOWN SPOUT