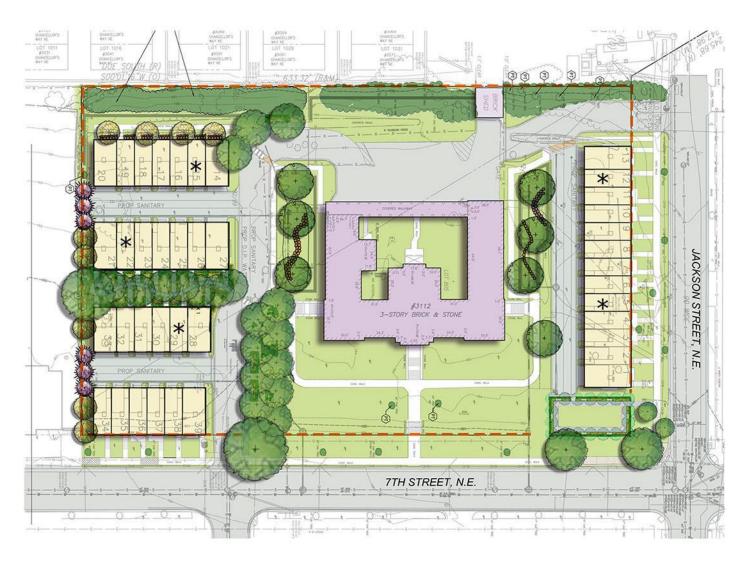

CASE NO.15-02 EXHIBIT NO.42A1

| Summary*                              |
|---------------------------------------|
| R / 0132 / 0089                       |
|                                       |
| -A                                    |
|                                       |
|                                       |
|                                       |
| ne                                    |
| ne                                    |
|                                       |
| iyan McDuffie                         |
|                                       |
| via M. Pinkney                        |
| 1                                     |
| bie Smith-Steiner                     |
| on of zoning related<br>DC Zoning Map |
| css/                                  |
| sary.pdf.<br>PUD exists on a          |
| hing depicts the te.                  |
|                                       |
|                                       |
|                                       |
|                                       |
|                                       |
|                                       |