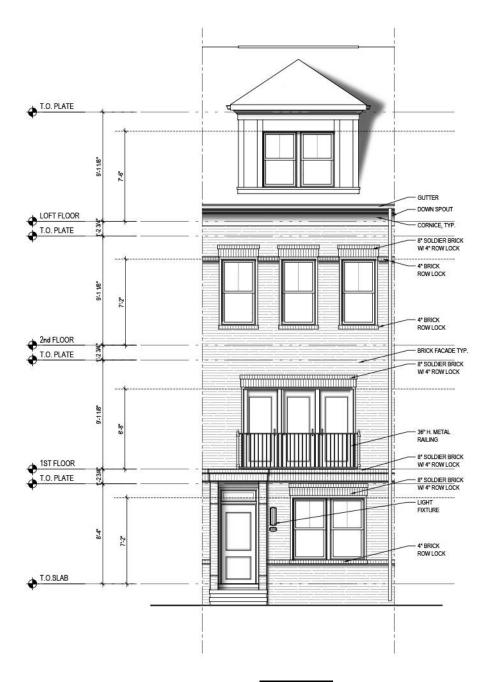

1 of 5

T.O. PLATE

T.O. PLATE

08/22/16 

-

- CONCRETE STOOP & STEPS

4" BRICK ROW LOCK

- LIGHT FIXTURE

- 8" SOLDIER BRICK W/ 4" ROW LOCK

- 36" H. METAL RAILING

- 12" BRICK JACK ARCH

- BRICK FACADE TYP.

- 4" BRICK SILL, TYP.

- 12" BRICK JACK ARCH

- CORNICE, TYP.

- GUTTER - DOWN SPOUT