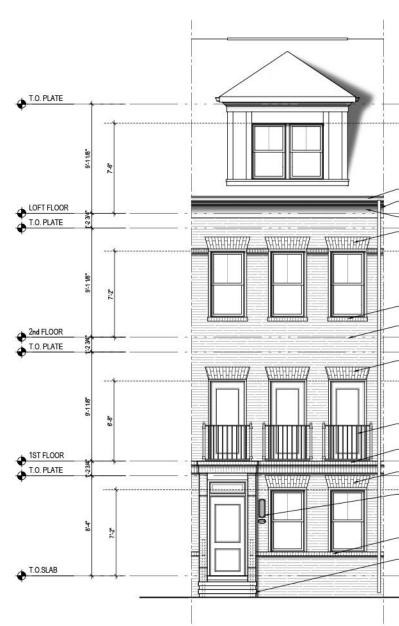

1 of 5

T.O. PLATE

T.O. PLATE

08/22/16 

-

- CONCRETE STOOP & STEPS

4" BRICK ROW LOCK

- LIGHT FIXTURE

- 8" SOLDIER BRICK W/ 4" ROW LOCK

- 36" H. METAL RAILING

- 12" BRICK JACK ARCH

- BRICK FACADE TYP.

- 4" BRICK SILL, TYP.

- 12" BRICK JACK ARCH

- CORNICE, TYP.

- GUTTER - DOWN SPOUT