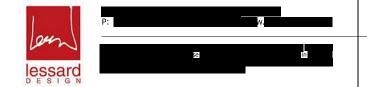

1 of 5

T.O. PLATE

T.O. PLATE

08/22/16 

-

- CONCRETE STOOP & STEPS

4" BRICK ROW LOCK

- LIGHT FIXTURE

- 8" SOLDIER BRICK W/ 4" ROW LOCK

- 36" H. METAL RAILING

- 12" BRICK JACK ARCH

- BRICK FACADE TYP.

- 4" BRICK SILL, TYP.

- 12" BRICK JACK ARCH

- CORNICE, TYP.

- GUTTER - DOWN SPOUT