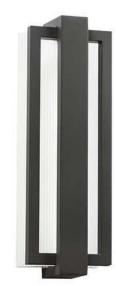

| MATERIAL SELECTIONS - FRONT<br>BROOKLAND TH - MADISON HOMES |                                                                                |                                                                                |                                                                                |                                                                              |  |
|-------------------------------------------------------------|--------------------------------------------------------------------------------|--------------------------------------------------------------------------------|--------------------------------------------------------------------------------|------------------------------------------------------------------------------|--|
| BROOKLAND TH - MA                                           | DISON HOMES<br>SCHEME 1                                                        | SCHEME 2                                                                       | SCHEME 3                                                                       | SCHEME 4                                                                     |  |
|                                                             | OLD MARLBOROUGH                                                                | THUNDERCLOUD OR                                                                | SMOKE GRAY VELOUR                                                              | SLATE GREY OR                                                                |  |
|                                                             | OR EQUIVALENT                                                                  | EQUIVALENT                                                                     | OR EQUIVALENT                                                                  | EQUIVALENT                                                                   |  |
| BRICK                                                       |                                                                                |                                                                                |                                                                                |                                                                              |  |
| - GENERAL SHALE                                             | BEIGE OR EQUIVALENT                                                            | BEIGE OR EQUIVALENT                                                            | BEIGE OR EQUIVALENT                                                            | BEIGE OR EQUIVALEN                                                           |  |
| MORTAR<br>- ESSROC CEMENT                                   |                                                                                |                                                                                | e Malilla Sta                                                                  | e district a sin                                                             |  |
|                                                             | UMBER STYLE - 0208 -<br>E20                                                    | LIGHT LICHEN - 0211 -<br>E20                                                   | MACADAMIA BROWN -<br>0184 - B20                                                | GRAY LOCKS - 0570 -<br>E19                                                   |  |
| GUTTER COLOR<br>- MCCORMICK PAINT                           |                                                                                |                                                                                |                                                                                |                                                                              |  |
|                                                             | MOUNTAIN SAGE - JH50<br>30 OR EQUIVALENT                                       | TIMBER BARK - JH40-30<br>OR EQUIVALENT                                         | MOUNTAIN SAGE - JH50<br>30 OR EQUIVALENT                                       | MONTEREY TAUPE -<br>JH40-20 OR<br>FOUIVALENT                                 |  |
| BAY HARDIE PANEL                                            |                                                                                |                                                                                |                                                                                |                                                                              |  |
| CORNICE / TRIM<br>- SHERWIN WILLIAMS                        | SW7042 - SHOJI WHITE                                                           | SW7042 - SHOJI WHITE                                                           | SW7042 - SHOJI WHITE                                                           | SW7042 - SHOJI WHIT                                                          |  |
| SIDING -                                                    | NAVAJO BEIGE                                                                   | NAVAJO BEIGE                                                                   | NAVAJO BEIGE                                                                   | NAVAJO BEIGE                                                                 |  |
| JAMES HARDIE<br>- DORMER / REAR                             |                                                                                |                                                                                |                                                                                |                                                                              |  |
| HARDIE PANEL<br>- JAMES HARDIE                              | ARCTIC WHITE                                                                   | ARCTIC WHITE                                                                   | ARCTIC WHITE                                                                   | ARCTIC WHITE                                                                 |  |
| - DORMER ONLY<br>FRONT DOOR COLOR<br>-SHERWIN WILLIAMS      | SW2808 ROOKWOOD                                                                | SW2838 POLISHED                                                                | SW2808 ROOKWOOD                                                                | SW6991 BLACK MAG                                                             |  |
| -SHERVIN WILLIAMS                                           | BLACK                                                                          | BLACK                                                                          | BLACK                                                                          | BLACK                                                                        |  |
| METAL RAILING                                               |                                                                                |                                                                                |                                                                                |                                                                              |  |
|                                                             | WHITE                                                                          | WHITE                                                                          | WHITE                                                                          | WHITE                                                                        |  |
| WINDOW                                                      | ALMOND                                                                         | ALMOND                                                                         | ALMOND                                                                         | ALMOND                                                                       |  |
| GARAGE DOOR                                                 |                                                                                |                                                                                |                                                                                |                                                                              |  |
|                                                             | 49434SBK Satin Black<br>Sedo 18" Energy<br>Efficient LED Outdoor<br>Wall Light | 49434SBK Satin Black<br>Sedo 18" Energy<br>Efficient LED Outdoor<br>Wall Light | 49434SBK Satin Black<br>Sedo 18" Energy<br>Efficient LED Outdoor<br>Wall Light | 49434SBK Satin Blac<br>Sedo 18" Energy<br>Efficient LED Outdoo<br>Wall Light |  |
| LIGHT FIXTURE                                               |                                                                                |                                                                                |                                                                                |                                                                              |  |