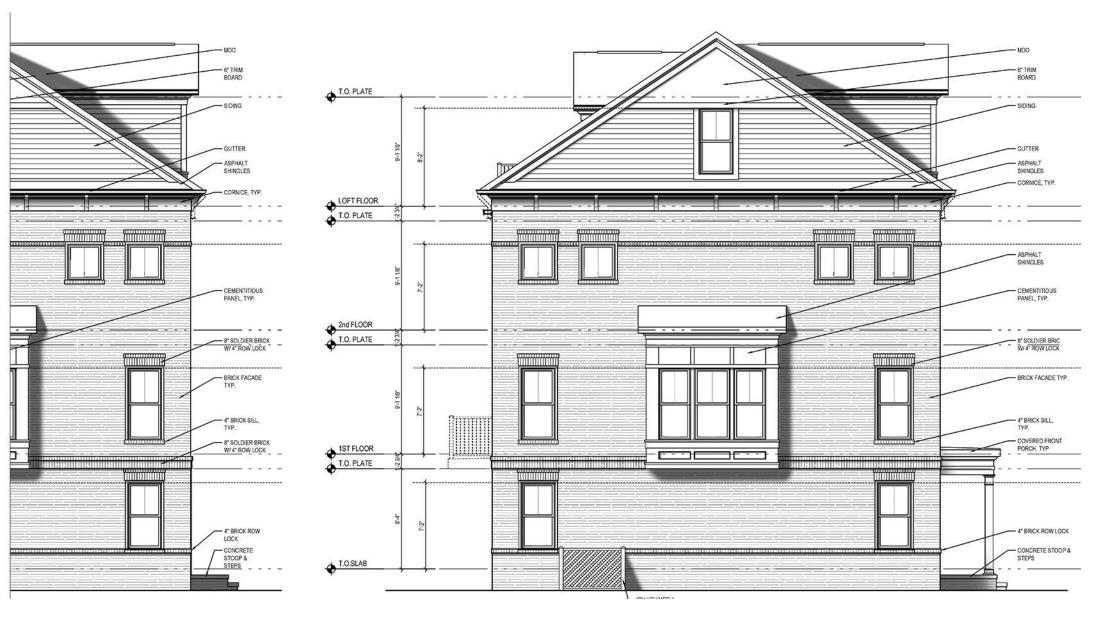

1 of 5

T.O. PLATE

T.O. PLATE

08/22/16 

-

- CONCRETE STOOP & STEPS

4" BRICK ROW LOCK

- LIGHT FIXTURE

- 8" SOLDIER BRICK W/ 4" ROW LOCK

- 36" H. METAL RAILING

- 12" BRICK JACK ARCH

- BRICK FACADE TYP.

- 4" BRICK SILL, TYP.

- 12" BRICK JACK ARCH

- CORNICE, TYP.

- GUTTER - DOWN SPOUT