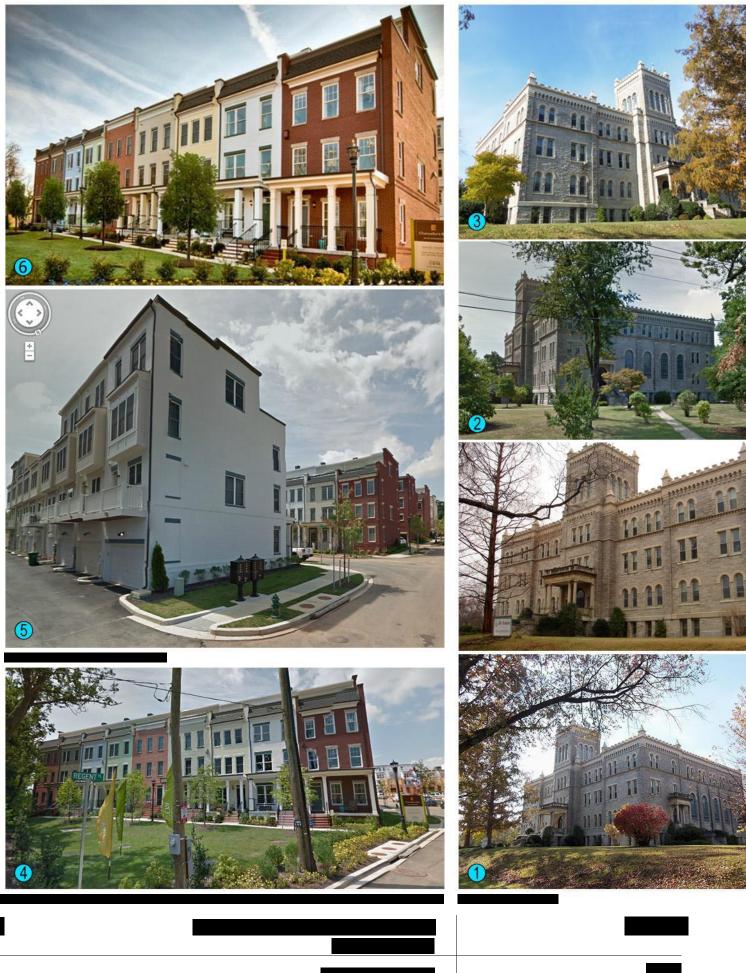

| MATERIAL SELECTIONS - FRONT<br>BROOKLAND TH - MADISON HOMES |                                                                                |                                                                                |                                                                                |                                                                              |  |
|-------------------------------------------------------------|--------------------------------------------------------------------------------|--------------------------------------------------------------------------------|--------------------------------------------------------------------------------|------------------------------------------------------------------------------|--|
| BROOKLAND TH - MA                                           | DISON HOMES<br>SCHEME 1                                                        | SCHEME 2                                                                       | SCHEME 3                                                                       | SCHEME 4                                                                     |  |
|                                                             | OLD MARLBOROUGH                                                                | THUNDERCLOUD OR                                                                | SMOKE GRAY VELOUR                                                              | SLATE GREY OR                                                                |  |
|                                                             | OR EQUIVALENT                                                                  | EQUIVALENT                                                                     | OR EQUIVALENT                                                                  | EQUIVALENT                                                                   |  |
| BRICK                                                       |                                                                                |                                                                                |                                                                                |                                                                              |  |
| - GENERAL SHALE                                             | BEIGE OR EQUIVALENT                                                            | BEIGE OR EQUIVALENT                                                            | BEIGE OR EQUIVALENT                                                            | BEIGE OR EQUIVALEN                                                           |  |
| MORTAR<br>- ESSROC CEMENT                                   |                                                                                |                                                                                | e Malilla Sta                                                                  | e district a sin                                                             |  |
|                                                             | UMBER STYLE - 0208 -<br>E20                                                    | LIGHT LICHEN - 0211 -<br>E20                                                   | MACADAMIA BROWN -<br>0184 - B20                                                | GRAY LOCKS - 0570 -<br>E19                                                   |  |
| GUTTER COLOR<br>- MCCORMICK PAINT                           |                                                                                |                                                                                |                                                                                |                                                                              |  |
|                                                             | MOUNTAIN SAGE - JH50<br>30 OR EQUIVALENT                                       | TIMBER BARK - JH40-30<br>OR EQUIVALENT                                         | MOUNTAIN SAGE - JH50<br>30 OR EQUIVALENT                                       | MONTEREY TAUPE -<br>JH40-20 OR<br>FOUIVALENT                                 |  |
| BAY HARDIE PANEL                                            |                                                                                |                                                                                |                                                                                |                                                                              |  |
| CORNICE / TRIM<br>- SHERWIN WILLIAMS                        | SW7042 - SHOJI WHITE                                                           | SW7042 - SHOJI WHITE                                                           | SW7042 - SHOJI WHITE                                                           | SW7042 - SHOJI WHIT                                                          |  |
| SIDING -                                                    | NAVAJO BEIGE                                                                   | NAVAJO BEIGE                                                                   | NAVAJO BEIGE                                                                   | NAVAJO BEIGE                                                                 |  |
| JAMES HARDIE<br>- DORMER / REAR                             |                                                                                |                                                                                |                                                                                |                                                                              |  |
| HARDIE PANEL<br>- JAMES HARDIE                              | ARCTIC WHITE                                                                   | ARCTIC WHITE                                                                   | ARCTIC WHITE                                                                   | ARCTIC WHITE                                                                 |  |
| - DORMER ONLY<br>FRONT DOOR COLOR<br>-SHERWIN WILLIAMS      | SW2808 ROOKWOOD                                                                | SW2838 POLISHED                                                                | SW2808 ROOKWOOD                                                                | SW6991 BLACK MAG                                                             |  |
| -SHERVIN WILLIAMS                                           | BLACK                                                                          | BLACK                                                                          | BLACK                                                                          | BLACK                                                                        |  |
| METAL RAILING                                               |                                                                                |                                                                                |                                                                                |                                                                              |  |
|                                                             | WHITE                                                                          | WHITE                                                                          | WHITE                                                                          | WHITE                                                                        |  |
| WINDOW                                                      | ALMOND                                                                         | ALMOND                                                                         | ALMOND                                                                         | ALMOND                                                                       |  |
| GARAGE DOOR                                                 |                                                                                |                                                                                |                                                                                |                                                                              |  |
|                                                             | 49434SBK Satin Black<br>Sedo 18" Energy<br>Efficient LED Outdoor<br>Wall Light | 49434SBK Satin Black<br>Sedo 18" Energy<br>Efficient LED Outdoor<br>Wall Light | 49434SBK Satin Black<br>Sedo 18" Energy<br>Efficient LED Outdoor<br>Wall Light | 49434SBK Satin Blac<br>Sedo 18" Energy<br>Efficient LED Outdoo<br>Wall Light |  |
| LIGHT FIXTURE                                               |                                                                                |                                                                                |                                                                                |                                                                              |  |

NOTES: (1) FLEXIBILITY IS REQUESTED TO VARY THE FINAL SELECTION OF THE EXTERIOR MATERIALS WITHIN THE COLOR RANGES AND GENERAL MATERIAL TYPES PROPOSED,

NOTES: (1) FLEXIBILITY IS REQUESTED TO VARY THE FINAL SELECTION OF THE EXTERIOR MATERIALS WITHIN THE COLOR RANGES AND GENERAL MATERIAL TYPES PROPOSED, BASED ON AVAILIBILITY AT THE TIME OF CONSTRUCTION WITHOUT REDUCING THE QUALITY OF MATERIALS. (2) FLEXIBILITY IS REQUESTED TO MAKE MINOR REFINEMENTS TO EXTERIOR DETAILS AND DIMENSIONS, INCLUDING SILLS, BASES, CORNICES, RAILINGS AND TRIM, AND ANY OTHER CHANGES TO COMPLY WITH THE BUILDING CODES OR THAT OTHERWISE NECESSARY TO OBTAIN FINAL BUILDING PERMIT.