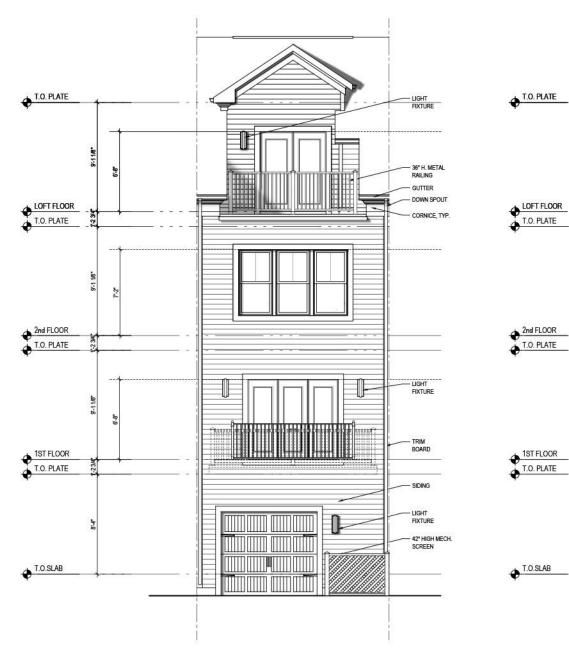

1 of 5

T.O. PLATE

T.O. PLATE

08/22/16 

-

- CONCRETE STOOP & STEPS

4" BRICK ROW LOCK

- LIGHT FIXTURE

- 8" SOLDIER BRICK W/ 4" ROW LOCK

- 36" H. METAL RAILING

- 12" BRICK JACK ARCH

- BRICK FACADE TYP.

- 4" BRICK SILL, TYP.

- 12" BRICK JACK ARCH

- CORNICE, TYP.

- GUTTER - DOWN SPOUT