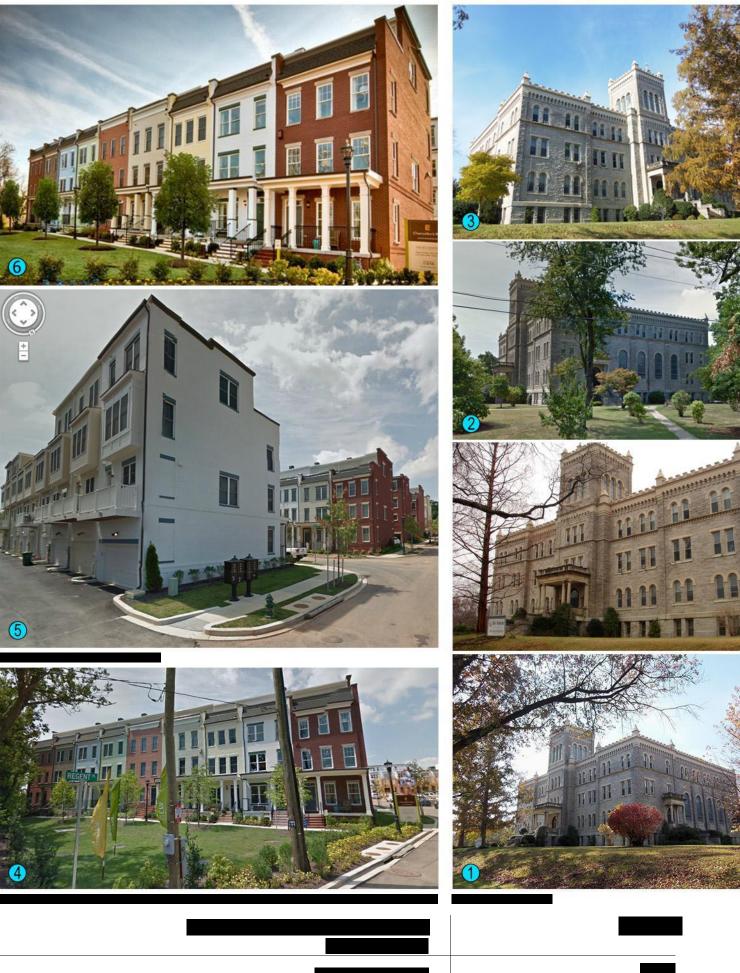

| MATERIAL SELECTIONS - FRONT<br>BROOKLAND TH - MADISON HOMES |                                                                                |                                                                                |                                                                                |                                                                              |  |
|-------------------------------------------------------------|--------------------------------------------------------------------------------|--------------------------------------------------------------------------------|--------------------------------------------------------------------------------|------------------------------------------------------------------------------|--|
| BROOKLAND TH - MA                                           | DISON HOMES<br>SCHEME 1                                                        | SCHEME 2                                                                       | SCHEME 3                                                                       | SCHEME 4                                                                     |  |
|                                                             | OLD MARLBOROUGH                                                                | THUNDERCLOUD OR                                                                | SMOKE GRAY VELOUR                                                              | SLATE GREY OR                                                                |  |
|                                                             | OR EQUIVALENT                                                                  | EQUIVALENT                                                                     | OR EQUIVALENT                                                                  | EQUIVALENT                                                                   |  |
| BRICK                                                       |                                                                                |                                                                                |                                                                                |                                                                              |  |
| - GENERAL SHALE                                             | BEIGE OR EQUIVALENT                                                            | BEIGE OR EQUIVALENT                                                            | BEIGE OR EQUIVALENT                                                            | BEIGE OR EQUIVALEN                                                           |  |
| MORTAR<br>- ESSROC CEMENT                                   |                                                                                |                                                                                | e Malilla Sta                                                                  | e district a sin                                                             |  |
|                                                             | UMBER STYLE - 0208 -<br>E20                                                    | LIGHT LICHEN - 0211 -<br>E20                                                   | MACADAMIA BROWN -<br>0184 - B20                                                | GRAY LOCKS - 0570 -<br>E19                                                   |  |
| GUTTER COLOR<br>- MCCORMICK PAINT                           |                                                                                |                                                                                |                                                                                |                                                                              |  |
|                                                             | MOUNTAIN SAGE - JH50<br>30 OR EQUIVALENT                                       | TIMBER BARK - JH40-30<br>OR EQUIVALENT                                         | MOUNTAIN SAGE - JH50<br>30 OR EQUIVALENT                                       | MONTEREY TAUPE -<br>JH40-20 OR<br>FOUIVALENT                                 |  |
| BAY HARDIE PANEL                                            |                                                                                |                                                                                |                                                                                |                                                                              |  |
| CORNICE / TRIM<br>- SHERWIN WILLIAMS                        | SW7042 - SHOJI WHITE                                                           | SW7042 - SHOJI WHITE                                                           | SW7042 - SHOJI WHITE                                                           | SW7042 - SHOJI WHIT                                                          |  |
| SIDING -                                                    | NAVAJO BEIGE                                                                   | NAVAJO BEIGE                                                                   | NAVAJO BEIGE                                                                   | NAVAJO BEIGE                                                                 |  |
| JAMES HARDIE<br>- DORMER / REAR                             |                                                                                |                                                                                |                                                                                |                                                                              |  |
| HARDIE PANEL<br>- JAMES HARDIE                              | ARCTIC WHITE                                                                   | ARCTIC WHITE                                                                   | ARCTIC WHITE                                                                   | ARCTIC WHITE                                                                 |  |
| - DORMER ONLY<br>FRONT DOOR COLOR<br>-SHERWIN WILLIAMS      | SW2808 ROOKWOOD                                                                | SW2838 POLISHED                                                                | SW2808 ROOKWOOD                                                                | SW6991 BLACK MAG                                                             |  |
| -SHERVIN WILLIAMS                                           | BLACK                                                                          | BLACK                                                                          | BLACK                                                                          | BLACK                                                                        |  |
| METAL RAILING                                               |                                                                                |                                                                                |                                                                                |                                                                              |  |
|                                                             | WHITE                                                                          | WHITE                                                                          | WHITE                                                                          | WHITE                                                                        |  |
| WINDOW                                                      | ALMOND                                                                         | ALMOND                                                                         | ALMOND                                                                         | ALMOND                                                                       |  |
| GARAGE DOOR                                                 |                                                                                |                                                                                |                                                                                |                                                                              |  |
|                                                             | 49434SBK Satin Black<br>Sedo 18" Energy<br>Efficient LED Outdoor<br>Wall Light | 49434SBK Satin Black<br>Sedo 18" Energy<br>Efficient LED Outdoor<br>Wall Light | 49434SBK Satin Black<br>Sedo 18" Energy<br>Efficient LED Outdoor<br>Wall Light | 49434SBK Satin Blac<br>Sedo 18" Energy<br>Efficient LED Outdoo<br>Wall Light |  |
| LIGHT FIXTURE                                               |                                                                                |                                                                                |                                                                                |                                                                              |  |

NOTES: (1) FLEXIBILITY IS REQUESTED TO VARY THE FINAL SELECTION OF THE EXTERIOR MATERIALS WITHIN THE COLOR RANGES AND GENERAL MATERIAL TYPES PROPOSED,

NOTES: (1) FLEXIBILITY IS REQUESTED TO VARY THE FINAL SELECTION OF THE EXTERIOR MATERIALS WITHIN THE COLOR RANGES AND GENERAL MATERIAL TYPES PROPOSED, BASED ON AVAILIBILITY AT THE TIME OF CONSTRUCTION WITHOUT REDUCING THE QUALITY OF MATERIALS. (2) FLEXIBILITY IS REQUESTED TO MAKE MINOR REFINEMENTS TO EXTERIOR DETAILS AND DIMENSIONS, INCLUDING SILLS, BASES, CORNICES, RAILINGS AND TRIM, AND ANY OTHER CHANGES TO COMPLY WITH THE BUILDING CODES OR THAT OTHERWISE NECESSARY TO OBTAIN FINAL BUILDING PERMIT.