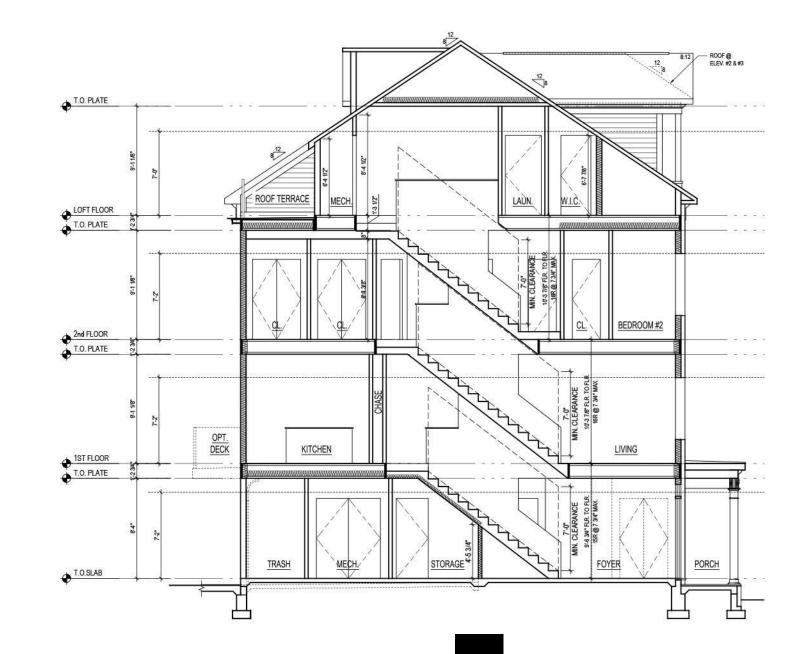

1 of 5

T.O. PLATE

T.O. PLATE

08/22/16 

-

- CONCRETE STOOP & STEPS

4" BRICK ROW LOCK

- LIGHT FIXTURE