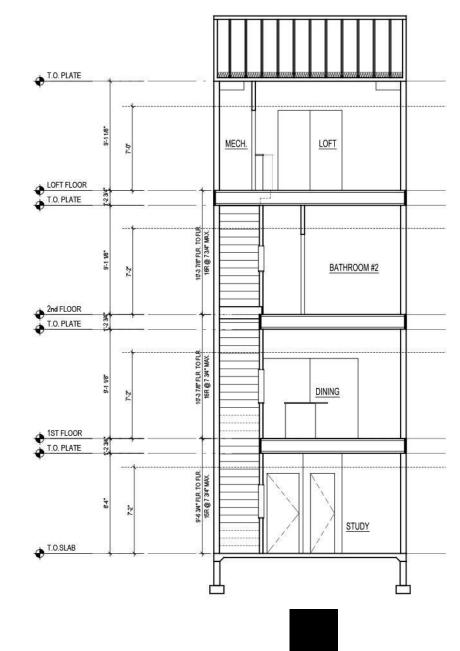

1 of 5

T.O. PLATE

T.O. PLATE

08/22/16 

-

- CONCRETE STOOP & STEPS

4" BRICK ROW LOCK

- LIGHT FIXTURE