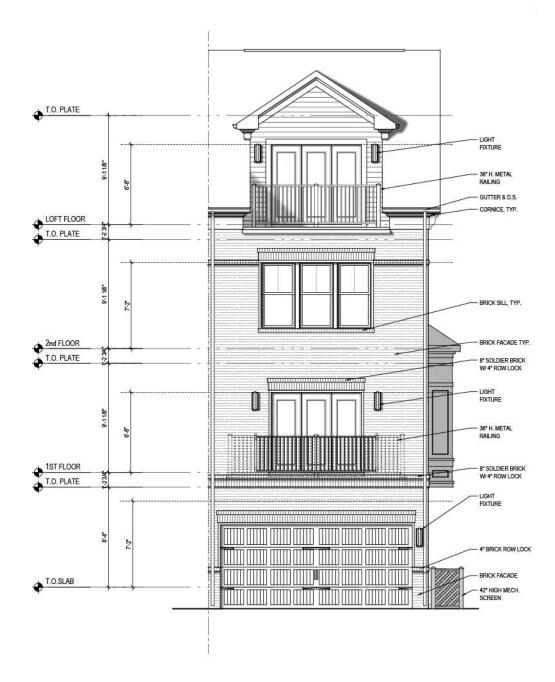

1 of 5

T.O. PLATE

T.O. PLATE

08/22/16 

-

- CONCRETE STOOP & STEPS

4" BRICK ROW LOCK

- LIGHT FIXTURE

- 8" SOLDIER BRICK W/ 4" ROW LOCK

- 36" H. METAL RAILING

- 12" BRICK JACK ARCH

- BRICK FACADE TYP.

- 4" BRICK SILL, TYP.

- 12" BRICK JACK ARCH

- CORNICE, TYP.

- GUTTER - DOWN SPOUT