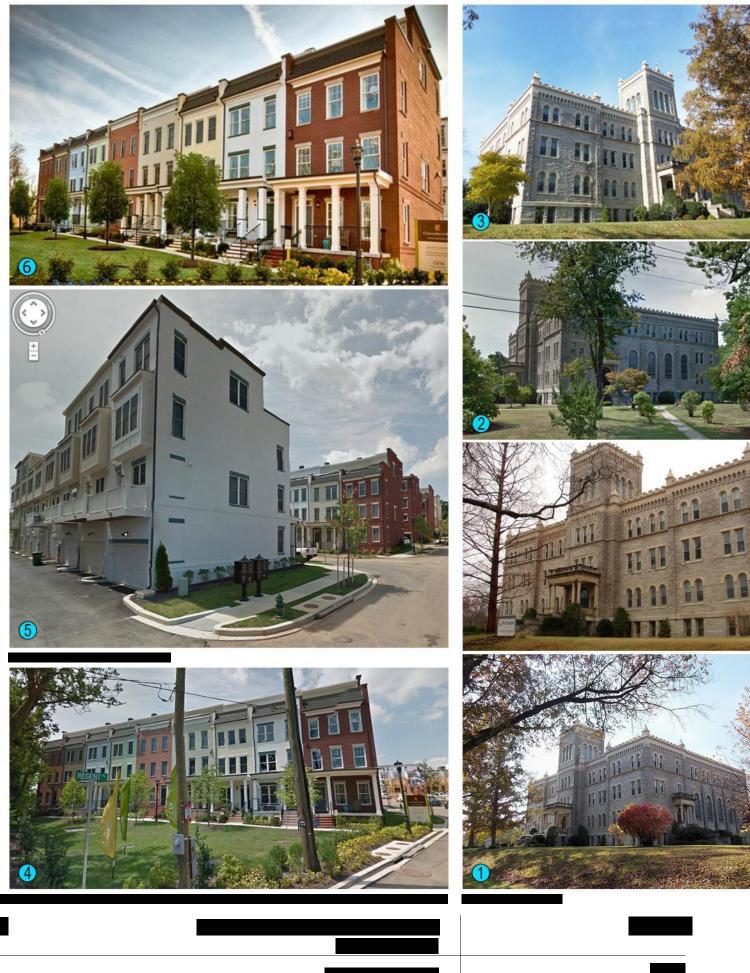

| MATERIAL SELECTIONS - FRONT<br>BROOKLAND TH - MADISON HOMES |                                                                                |                                                                                |                                                                                |                                                                              |  |
|-------------------------------------------------------------|--------------------------------------------------------------------------------|--------------------------------------------------------------------------------|--------------------------------------------------------------------------------|------------------------------------------------------------------------------|--|
| BROOKLAND TH - MA                                           | DISON HOMES<br>SCHEME 1                                                        | SCHEME 2                                                                       | SCHEME 3                                                                       | SCHEME 4                                                                     |  |
|                                                             | OLD MARLBOROUGH                                                                | THUNDERCLOUD OR                                                                | SMOKE GRAY VELOUR                                                              | SLATE GREY OR                                                                |  |
|                                                             | OR EQUIVALENT                                                                  | EQUIVALENT                                                                     | OR EQUIVALENT                                                                  | EQUIVALENT                                                                   |  |
| BRICK                                                       |                                                                                |                                                                                |                                                                                |                                                                              |  |
| - GENERAL SHALE                                             | BEIGE OR EQUIVALENT                                                            | BEIGE OR EQUIVALENT                                                            | BEIGE OR EQUIVALENT                                                            | BEIGE OR EQUIVALEN                                                           |  |
| MORTAR<br>- ESSROC CEMENT                                   |                                                                                |                                                                                | e Malilla Sta                                                                  | e district a sin                                                             |  |
|                                                             | UMBER STYLE - 0208 -<br>E20                                                    | LIGHT LICHEN - 0211 -<br>E20                                                   | MACADAMIA BROWN -<br>0184 - B20                                                | GRAY LOCKS - 0570 -<br>E19                                                   |  |
| GUTTER COLOR<br>- MCCORMICK PAINT                           |                                                                                |                                                                                |                                                                                |                                                                              |  |
|                                                             | MOUNTAIN SAGE - JH50<br>30 OR EQUIVALENT                                       | TIMBER BARK - JH40-30<br>OR EQUIVALENT                                         | MOUNTAIN SAGE - JH50<br>30 OR EQUIVALENT                                       | MONTEREY TAUPE -<br>JH40-20 OR<br>FOUIVALENT                                 |  |
| BAY HARDIE PANEL                                            |                                                                                |                                                                                |                                                                                |                                                                              |  |
| CORNICE / TRIM<br>- SHERWIN WILLIAMS                        | SW7042 - SHOJI WHITE                                                           | SW7042 - SHOJI WHITE                                                           | SW7042 - SHOJI WHITE                                                           | SW7042 - SHOJI WHIT                                                          |  |
| SIDING -                                                    | NAVAJO BEIGE                                                                   | NAVAJO BEIGE                                                                   | NAVAJO BEIGE                                                                   | NAVAJO BEIGE                                                                 |  |
| JAMES HARDIE<br>- DORMER / REAR                             |                                                                                |                                                                                |                                                                                |                                                                              |  |
| HARDIE PANEL<br>- JAMES HARDIE                              | ARCTIC WHITE                                                                   | ARCTIC WHITE                                                                   | ARCTIC WHITE                                                                   | ARCTIC WHITE                                                                 |  |
| - DORMER ONLY<br>FRONT DOOR COLOR<br>-SHERWIN WILLIAMS      | SW2808 ROOKWOOD                                                                | SW2838 POLISHED                                                                | SW2808 ROOKWOOD                                                                | SW6991 BLACK MAG                                                             |  |
| -SHERVIN WILLIAMS                                           | BLACK                                                                          | BLACK                                                                          | BLACK                                                                          | BLACK                                                                        |  |
| METAL RAILING                                               |                                                                                |                                                                                |                                                                                |                                                                              |  |
|                                                             | WHITE                                                                          | WHITE                                                                          | WHITE                                                                          | WHITE                                                                        |  |
| WINDOW                                                      | ALMOND                                                                         | ALMOND                                                                         | ALMOND                                                                         | ALMOND                                                                       |  |
| GARAGE DOOR                                                 |                                                                                |                                                                                |                                                                                |                                                                              |  |
|                                                             | 49434SBK Satin Black<br>Sedo 18" Energy<br>Efficient LED Outdoor<br>Wall Light | 49434SBK Satin Black<br>Sedo 18" Energy<br>Efficient LED Outdoor<br>Wall Light | 49434SBK Satin Black<br>Sedo 18" Energy<br>Efficient LED Outdoor<br>Wall Light | 49434SBK Satin Blac<br>Sedo 18" Energy<br>Efficient LED Outdoo<br>Wall Light |  |
| LIGHT FIXTURE                                               |                                                                                |                                                                                |                                                                                |                                                                              |  |

NOTES: (1) FLEXIBILITY IS REQUESTED TO VARY THE FINAL SELECTION OF THE EXTERIOR MATERIALS WITHIN THE COLOR RANGES AND GENERAL MATERIAL TYPES PROPOSED,

NOTES: (1) FLEXIBILITY IS REQUESTED TO VARY THE FINAL SELECTION OF THE EXTERIOR MATERIALS WITHIN THE COLOR RANGES AND GENERAL MATERIAL TYPES PROPOSED, BASED ON AVAILIBILITY AT THE TIME OF CONSTRUCTION WITHOUT REDUCING THE QUALITY OF MATERIALS. (2) FLEXIBILITY IS REQUESTED TO MAKE MINOR REFINEMENTS TO EXTERIOR DETAILS AND DIMENSIONS, INCLUDING SILLS, BASES, CORNICES, RAILINGS AND TRIM, AND ANY OTHER CHANGES TO COMPLY WITH THE BUILDING CODES OR THAT OTHERWISE NECESSARY TO OBTAIN FINAL BUILDING PERMIT.