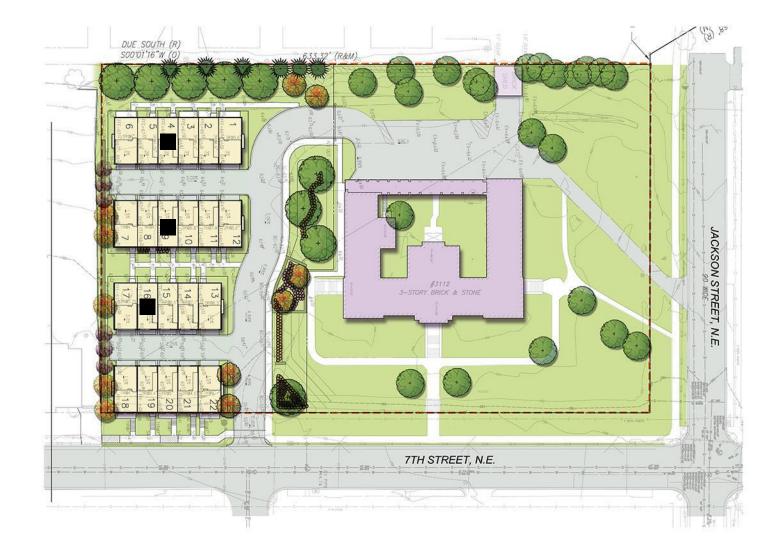

CASE NO.15-02 EXHIBIT NO.42A1

| Summary*                              |
|---------------------------------------|
| R / 0132 / 0089                       |
|                                       |
| -A                                    |
|                                       |
|                                       |
|                                       |
| ne                                    |
| ne                                    |
|                                       |
| iyan McDuffie                         |
|                                       |
| via M. Pinkney                        |
| 1                                     |
| bie Smith-Steiner                     |
| on of zoning related<br>DC Zoning Map |
| css/                                  |
| sary.pdf.<br>PUD exists on a          |
| hing depicts the te.                  |
|                                       |
|                                       |
|                                       |
|                                       |
|                                       |
|                                       |