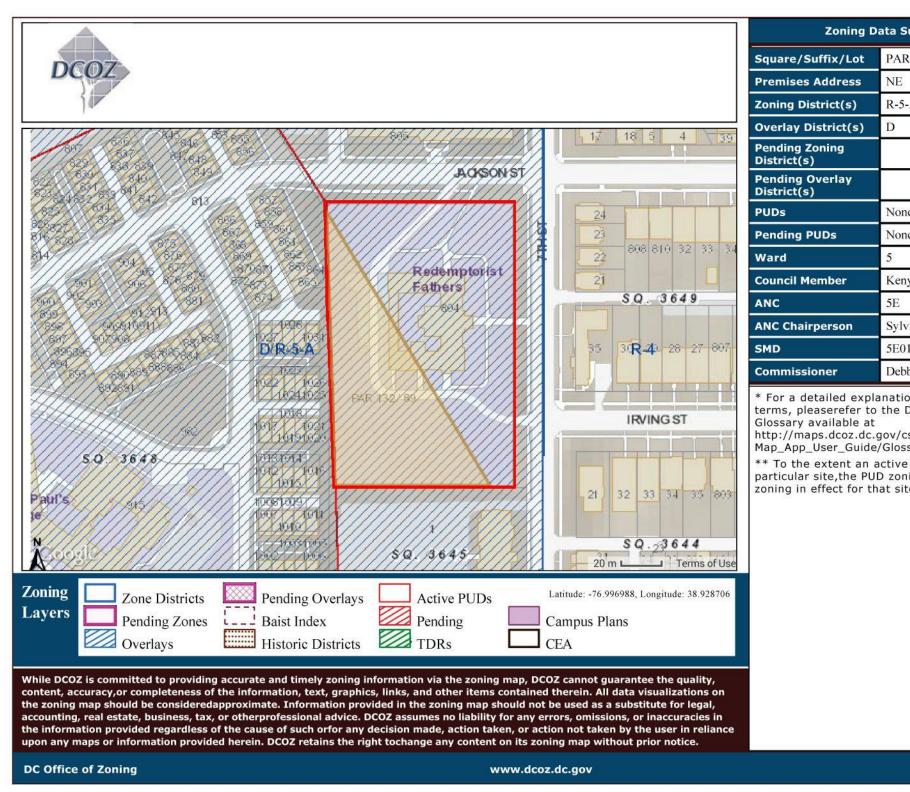

CASE NO.15-02 EXHIBIT NO.42A1

| Summary*                              |
|---------------------------------------|
| R / 0132 / 0089                       |
|                                       |
| -A                                    |
|                                       |
|                                       |
|                                       |
| ne                                    |
| ne                                    |
|                                       |
| iyan McDuffie                         |
|                                       |
| via M. Pinkney                        |
| 1                                     |
| bie Smith-Steiner                     |
| on of zoning related<br>DC Zoning Map |
| css/                                  |
| sary.pdf.<br>PUD exists on a          |
| hing depicts the te.                  |
|                                       |
|                                       |
|                                       |
|                                       |
|                                       |
|                                       |