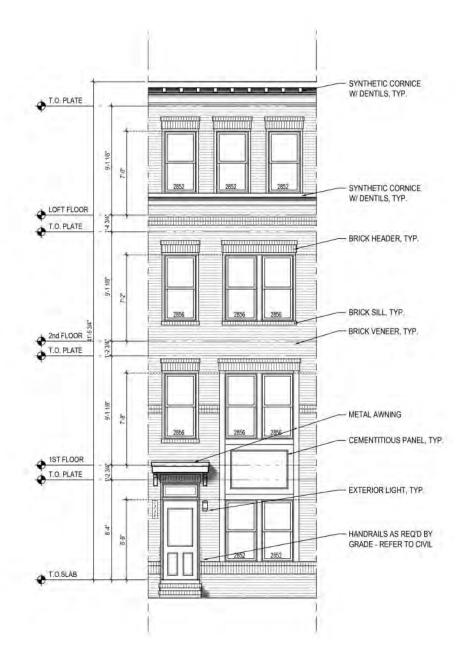

# **14' UNIT ELEVATIONS**

**BROOKLAND TOWNHOMES** 

T.O. PLATE

T.O. PLATE

Cand FLOOR

T.O. PLATE

• IST FLOOR

T.O. PLATE

T.O.SLAB

ELEV. #1

ELEV. #5

8521 Leesburg Pike Suite 700 Vienna, VA 22182 P: 571.830.1800 | F: 571.830.1801 | www.lessarddesign.com

© 2015 Lessard Design Inc. expressly reserves its common law copyright and other property rights in these plans. These plans are not to be changed or copied in any form or matter whatsoever, nor are they to be assigned to any third party without the express written permission and consent of Lessard Design. Inc.

METAL AWNING

SEE SHEET C.02 FOR BUILDING HEIGHTS FROM AVERAGE FINISHED GRADE CALCULATIONS

#### NOTE: WINDOW LITE PATTERNS TO MATCH FRONT ELEVATION