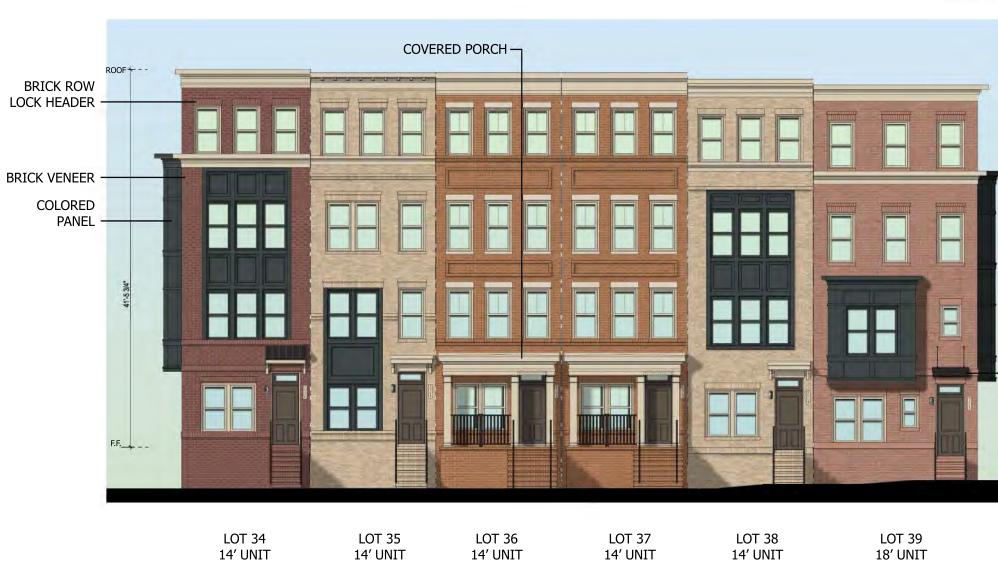

# Washington, DC

MADISON HOMES

10 M SCALE 3/32" = 1'-0"

8521 Leesburg Pike Suite 700 Vienna, VA 22182 P: 571.830.1800 | F: 571.830.1801 | www.lessarddesign.com

© 2015 Lessard Design Inc. expressly reserves its common law copyright and other property rights in these plans. These plans are not to be changed or copied in any form or matter whatsoever, nor are they to be assigned to any third party without the express written permission and consent of Lessard Design. Inc. BUILDING 5 - LOTS 34-39

PUD APPLICATION

**CONCEPTUAL ELEVATIONS** 

**BROOKLAND TOWNHOMES** 

•

METAL AWNING

SEE SHEET C.02 FOR BUILDING HEIGHTS FROM AVERAGE FINISHED GRADE CALCULATIONS

08/11/15 MHI.009A.00D

MADISON HOMES

METAL AWNING

SEE SHEET C.02 FOR BUILDING HEIGHTS FROM AVERAGE FINISHED GRADE CALCULATIONS