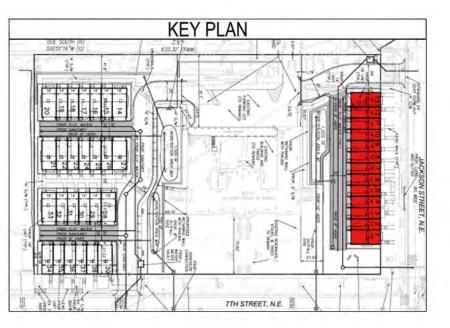

**CONCEPTUAL ELEVATIONS** 

COVERED

PORCH

**BROOKLAND TOWNHOMES** 

BUILDING 1 - LOTS 1-13 PUD APPLICATION

COLORED

PANEL

LOT 12 14' A.D.U. UNIT

LOT 13 18' UNIT

SEE SHEET C.02 FOR BUILDING HEIGHTS FROM AVERAGE FINISHED GRADE CALCULATIONS