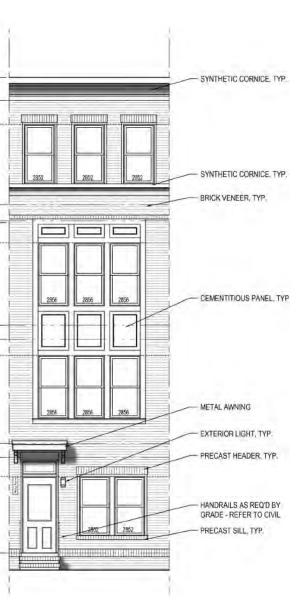

METAL AWNING

SEE SHEET C.02 FOR BUILDING HEIGHTS FROM AVERAGE FINISHED GRADE CALCULATIONS