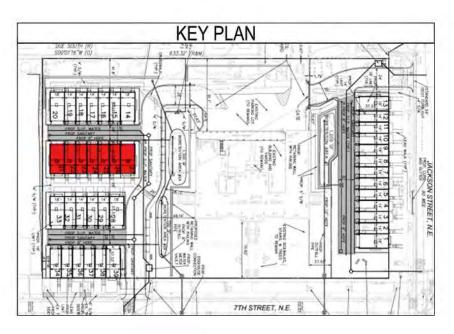

**CONCEPTUAL ELEVATIONS** 

COVERED

PORCH

**BROOKLAND TOWNHOMES** 

BUILDING 1 - LOTS 1-13 PUD APPLICATION

COLORED

PANEL

LOT 12 14' A.D.U. UNIT

LOT 13 18' UNIT

SEE SHEET C.02 FOR BUILDING HEIGHTS FROM AVERAGE FINISHED GRADE CALCULATIONS