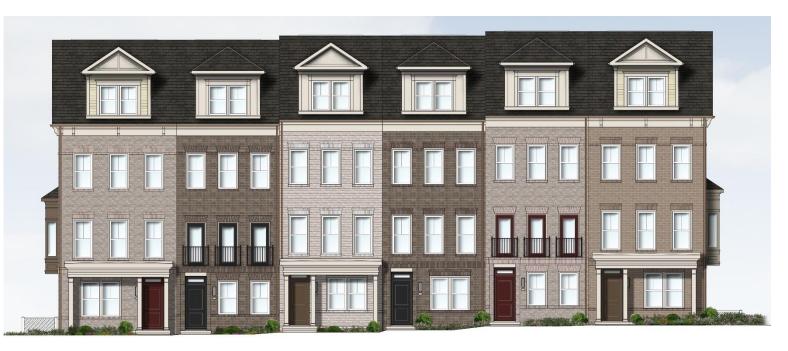

| SIDE ELEVATION | FRONT ELEVATION |          |          |               |          | SIDE ELEVATION |          |
|----------------|-----------------|----------|----------|---------------|----------|----------------|----------|
| LOT #1         | LOT #1          | LOT #2   | LOT #3   | LOT #4        | LOT #5   | LOT #6         | LOT #6   |
| 18' UNIT       | 18' UNIT        | 16' UNIT | 16' UNIT | 16' I.Z. UNIT | 16' UNIT | 18' UNIT       | 18' UNIT |
| ELEV. #1       | ELEV. #1        | ELEV, #2 | ELEV. #1 | ELEV. #3      | ELEV. #2 | ELEV. #1       | ELEV. #1 |