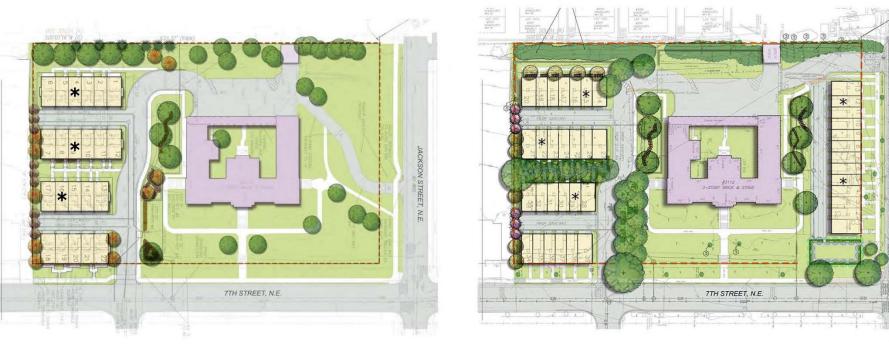

EXISTING BUILDING

JACKSON STREET, N.E.

\star i.z. unit

Current submission

Previous submission

Previous submission

-

Previous submission