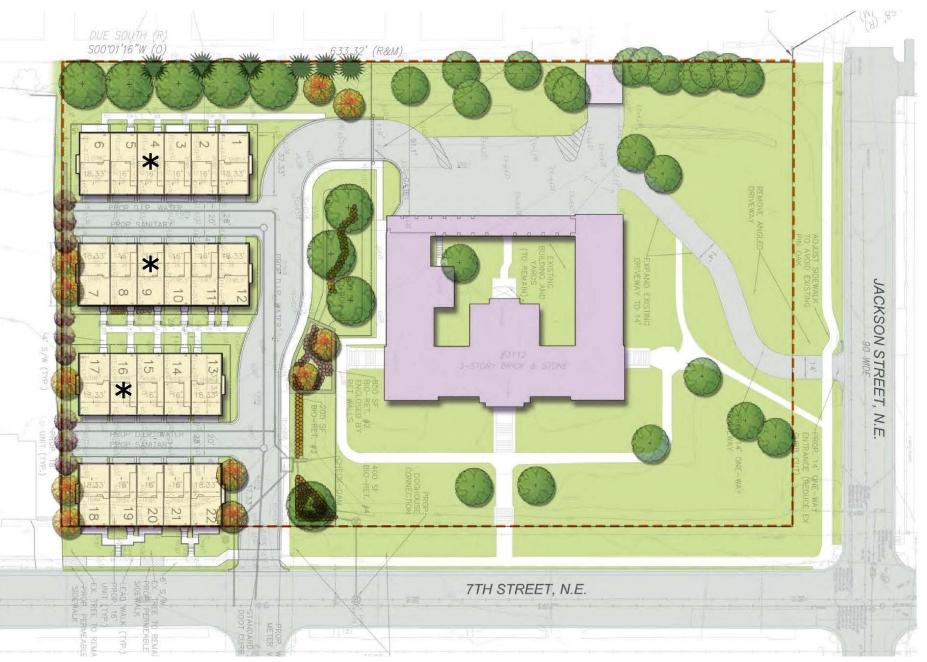

EXISTING BUILDING

JACKSON STREET, N.E.

\star i.z. unit

Current submission

Previous submission

Previous submission

-

Previous submission