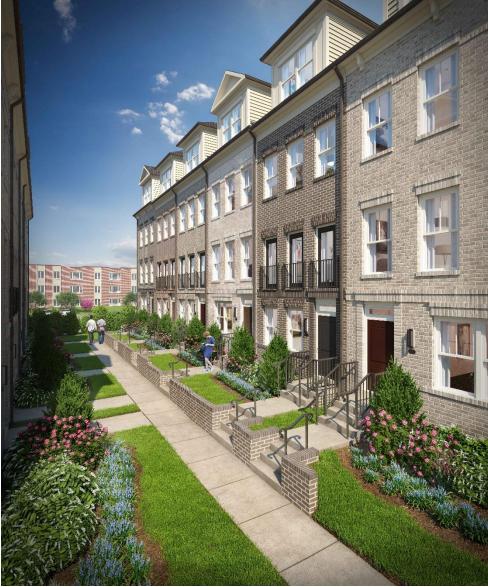

|          |               |          | SIDE ELEVATION |          |
|----------------|-----------------|----------|----------|---------------|----------|----------------|----------|
| LOT #1         | LOT #1          | LOT #2   | LOT #3   | LOT #4        | LOT #5   | LOT #6         | LOT #6   |
| 18' UNIT       | 18' UNIT        | 16' UNIT | 16' UNIT | 16' I.Z. UNIT | 16' UNIT | 18' UNIT       | 18' UNIT |
| ELEV. #1       | ELEV. #1        | ELEV, #2 | ELEV. #1 | ELEV. #3      | ELEV. #2 | ELEV. #1       | ELEV. #1 |





Previous submission



Typical section Current submission



Typical section Previous submission



### Typical alley section Current submission



Typical alley section Previous submission



Holy Redeemer College Existing North Façade

## **BROOKLAND TOWNHOMES**