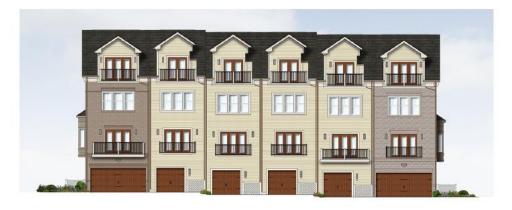

#### REPRESENTATIVE REAR ELEVATION

| LOT #6   | LOT #5   | LOT #4        | LOT #3   | LOT #2   | LOT #1   |
|----------|----------|---------------|----------|----------|----------|
| 18' UNIT | 16' UNIT | 16" I.Z. UNIT | 16' UNIT | 16' UNIT | 18' UNIT |
| ELEV. #1 | ELEV. #2 | ELEV. #3      | ELEV. #1 | ELEV. #2 | ELEV. #1 |