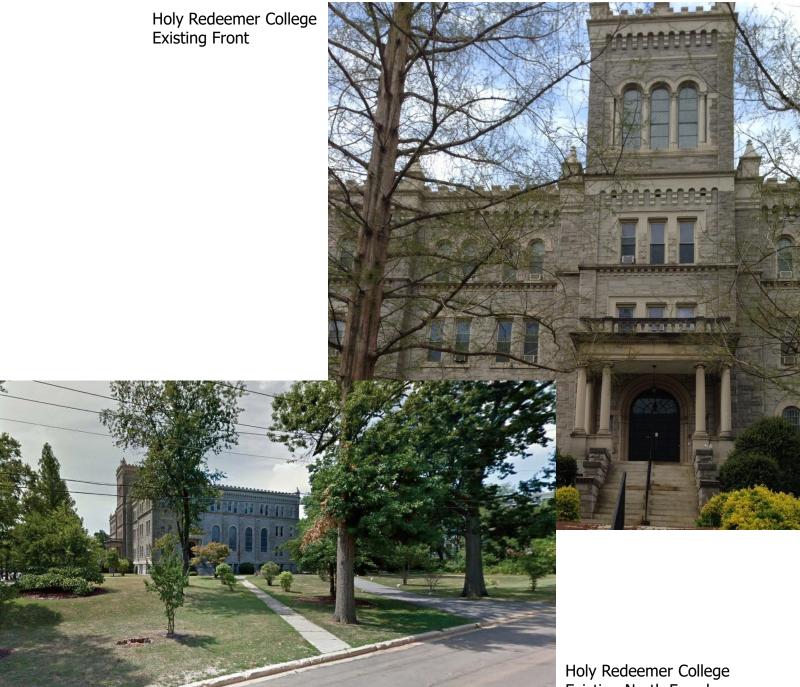

### Typical alley section Current submission

Typical alley section Previous submission

Holy Redeemer College Existing North Façade