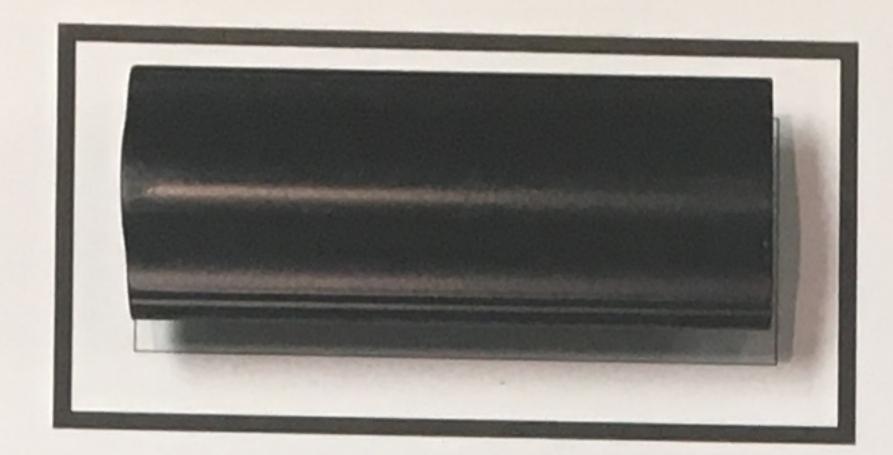

GUTTERS EXTERIOR LIGHT MCCORMICK PAINT SEDO COLLECTION MOHALLA - 0351 OR OUTDOOR WALL 1 LIGHT LED EQUIVILENT

CORNICE / TRIM SHOJI WHITE SW7042 OR EQUIVALENT

GARAGE DOOR ROOKWOOD DARK BROWN SW2808 OR EQUIVALENT