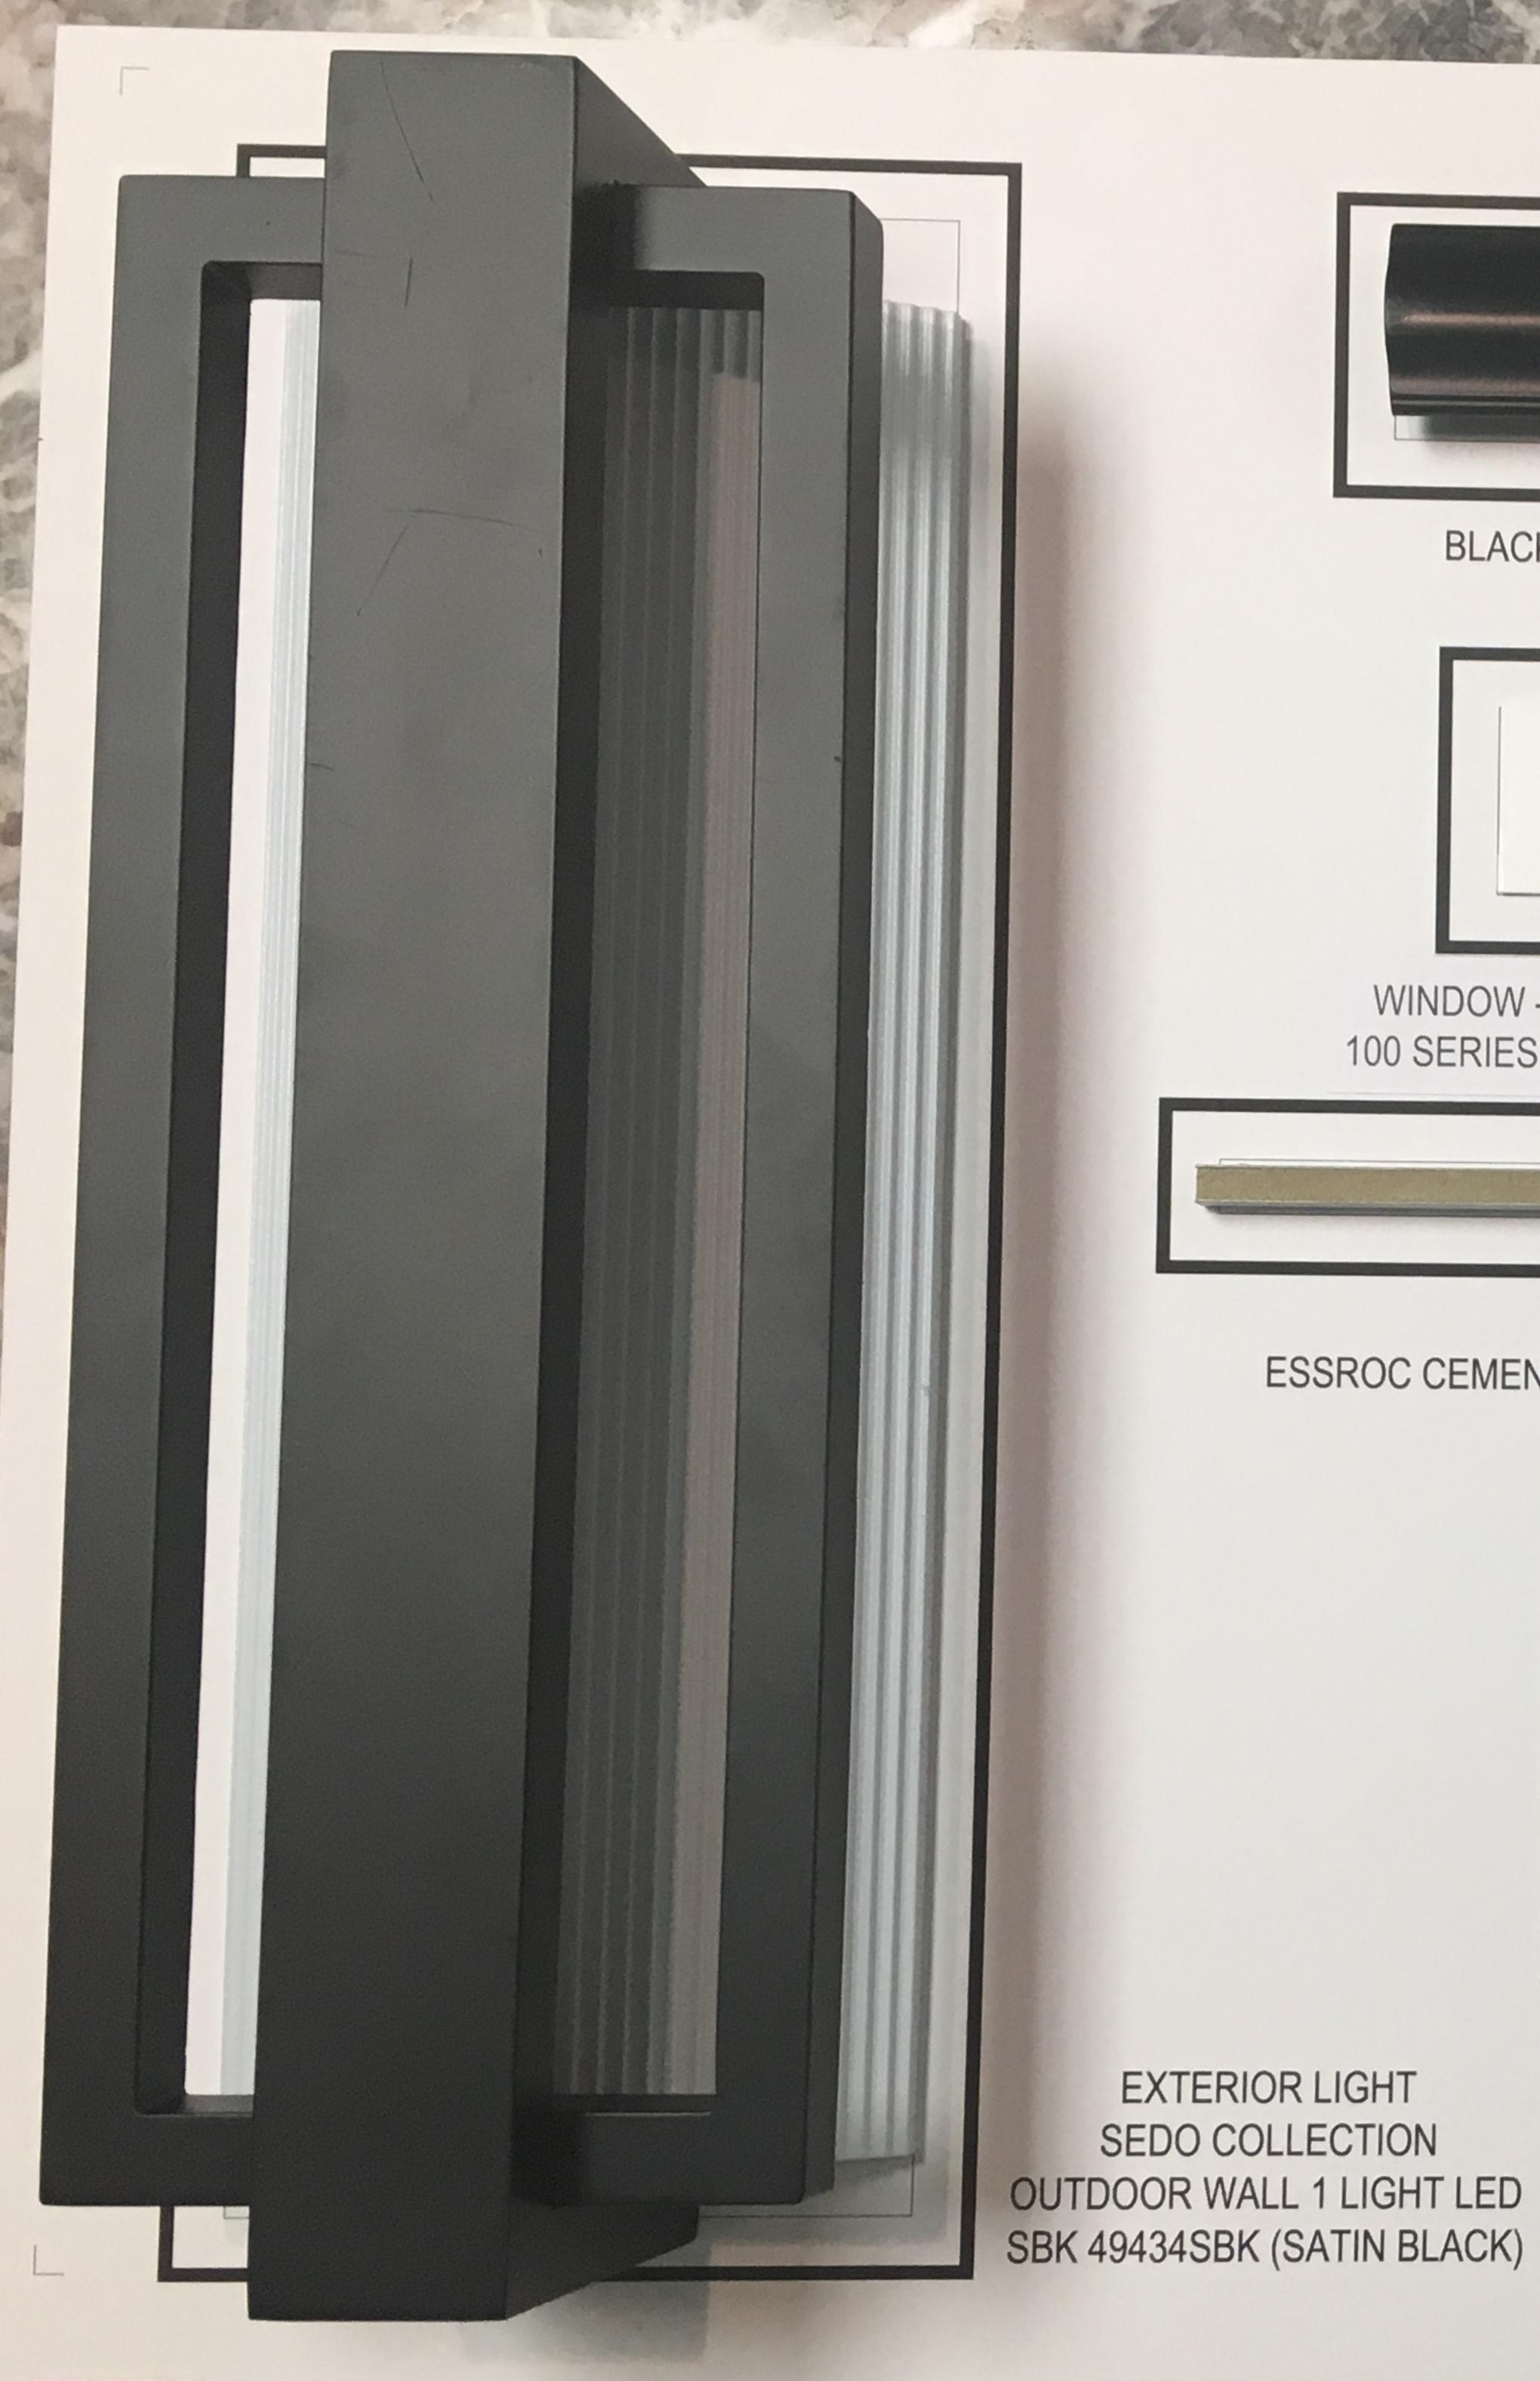

BLACK METAL RAILING

WINDOW - WHITE - ANDERSEN 100 SERIES COMPOSITE (FIBREX)

HARDIE AT REAR ARTIC WHITE JH10-20 OR EQUIVALENT

HARDIE SIDING NAVAJO BEIGE JH30-10 OR EQUIVALENT

MORTAR ESSROC CEMENT - BEIGE OR EQUIVALENT

GUTTERS EXTERIOR LIGHT MCCORMICK PAINT SEDO COLLECTION MOHALLA - 0351 OR OUTDOOR WALL 1 LIGHT LED EQUIVILENT

CORNICE / TRIM SHOJI WHITE SW7042 OR EQUIVALENT

GARAGE DOOR ROOKWOOD DARK BROWN SW2808 OR EQUIVALENT