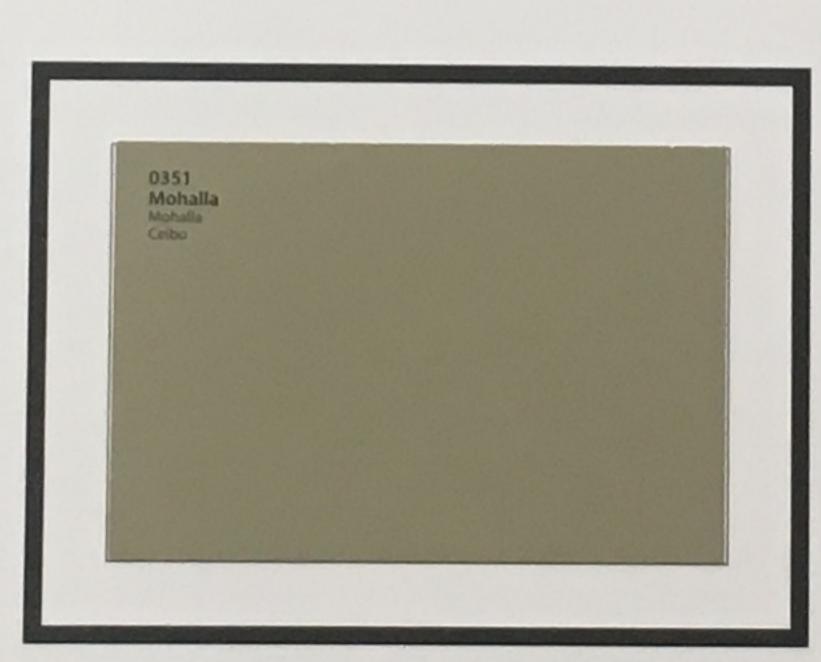

GUTTERS EXTERIOR LIGHT MCCORMICK PAINT SEDO COLLECTION MOHALLA - 0351 OR OUTDOOR WALL 1 LIGHT LED EQUIVILENT

CORNICE / TRIM SHOJI WHITE SW7042 OR EQUIVALENT

GARAGE DOOR ROOKWOOD DARK BROWN SW2808 OR EQUIVALENT