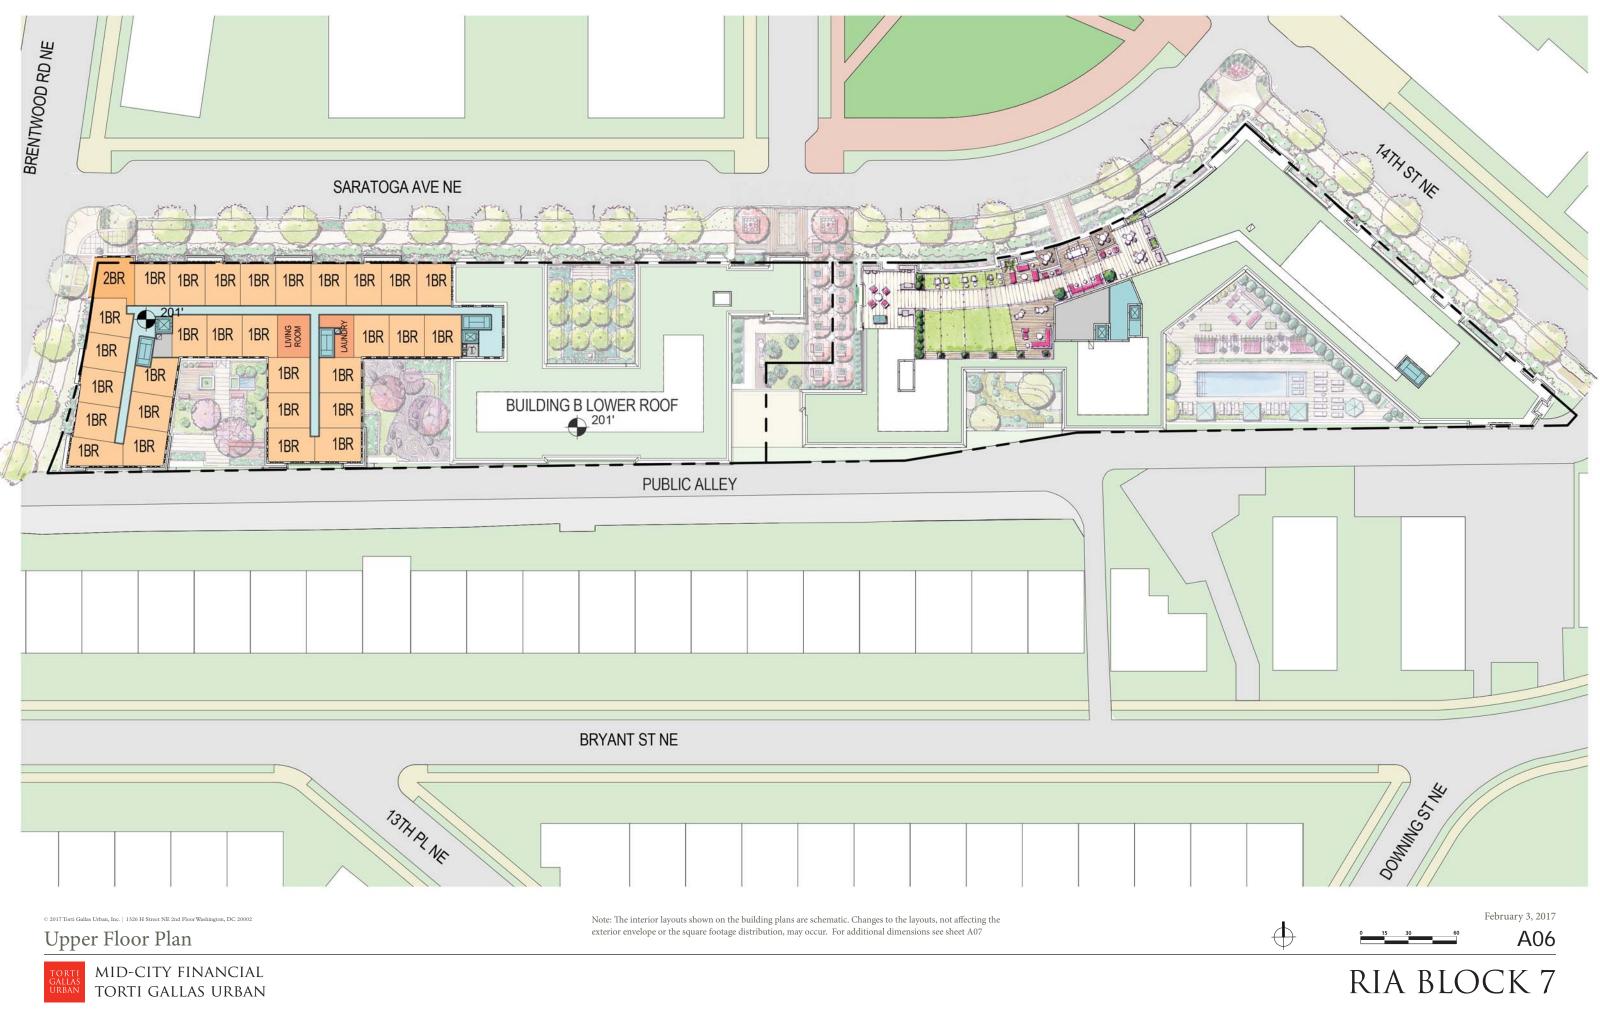

© 2017 Torti Gallas Urban, Inc. | 1326 H Street NE 2nd Floor Washington, DC 2000



# **Architecture Exhibits**

February 3, 2017



THIS PAGE INTENTIONALLY LEFT BLANK











TORTI GALLAS URBAN















Section 3



Section 4

© 2017Torti Gallas Urban, Inc. | 1326 H Street NE 2nd Floor Washington, DC 20002 Building Sections (Transverse)

MID-CITY FINANCIAL Torti gallas urban

# RIA BLOCK 7





an, Inc. | 1326 H Street NE 2nd Floor Washington, DC 20002 © 2017 Torti Gallas View from Southwest (From Brentwood Rd, NE)



## RIA BLOCK 7

February 3, 2017 A10



© 2017 Torti Gallas Urban, Inc. | 1326 H Street NE 2nd Floor Washington, DC 20002 View from Northwest (From Brentwood Rd NE)

MID-CITY FINANCIAL TORTI GALLAS URBAN

## RIA BLOCK 7

February 3, 2017 **A11** 

Key Plan



© 2017 Torti Gallas Urban, Inc. | 1326 H Street NE 2nd Ploor Washington, DC 2002 View from North (From Community Green)

MID-CITY FINANCIAL Torti gallas urban

#### A12 RIA BLOCK 7

February 3, 2017

Key Pla