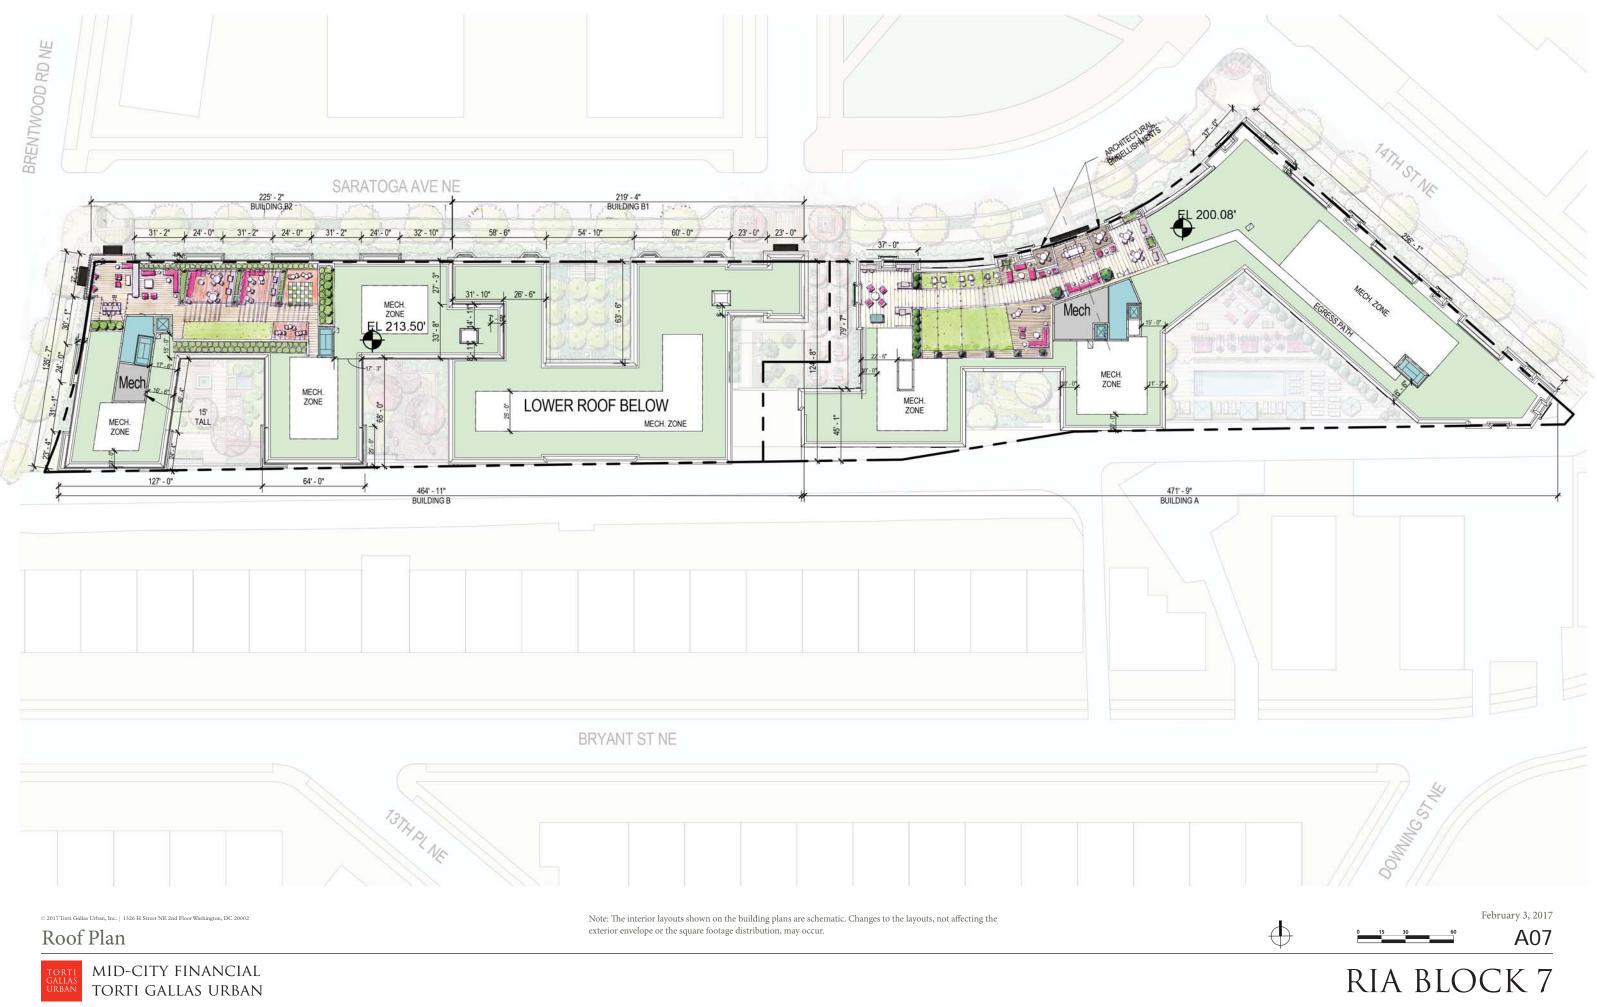

© 2017 Torti Gallas Urban, Inc. | 1326 H Street NE 2nd Floor Washington, DC 2000



# **Architecture Exhibits**

February 3, 2017



THIS PAGE INTENTIONALLY LEFT BLANK











TORTI GALLAS URBAN















Section 3



Section 4

© 2017Torti Gallas Urban, Inc. | 1326 H Street NE 2nd Floor Washington, DC 20002 Building Sections (Transverse)

MID-CITY FINANCIAL Torti gallas urban

# RIA BLOCK 7





an, Inc. | 1326 H Street NE 2nd Floor Washington, DC 20002 © 2017 Torti Gallas View from Southwest (From Brentwood Rd, NE)



## RIA BLOCK 7

February 3, 2017 A10



© 2017 Torti Gallas Urban, Inc. | 1326 H Street NE 2nd Floor Washington, DC 20002 View from Northwest (From Brentwood Rd NE)

MID-CITY FINANCIAL TORTI GALLAS URBAN

## RIA BLOCK 7

February 3, 2017 **A11** 

Key Plan



© 2017 Torti Gallas Urban, Inc. | 1326 H Street NE 2nd Ploor Washington, DC 2002 View from North (From Community Green)

MID-CITY FINANCIAL Torti gallas urban

#### A12 RIA BLOCK 7

February 3, 2017

Key Plan