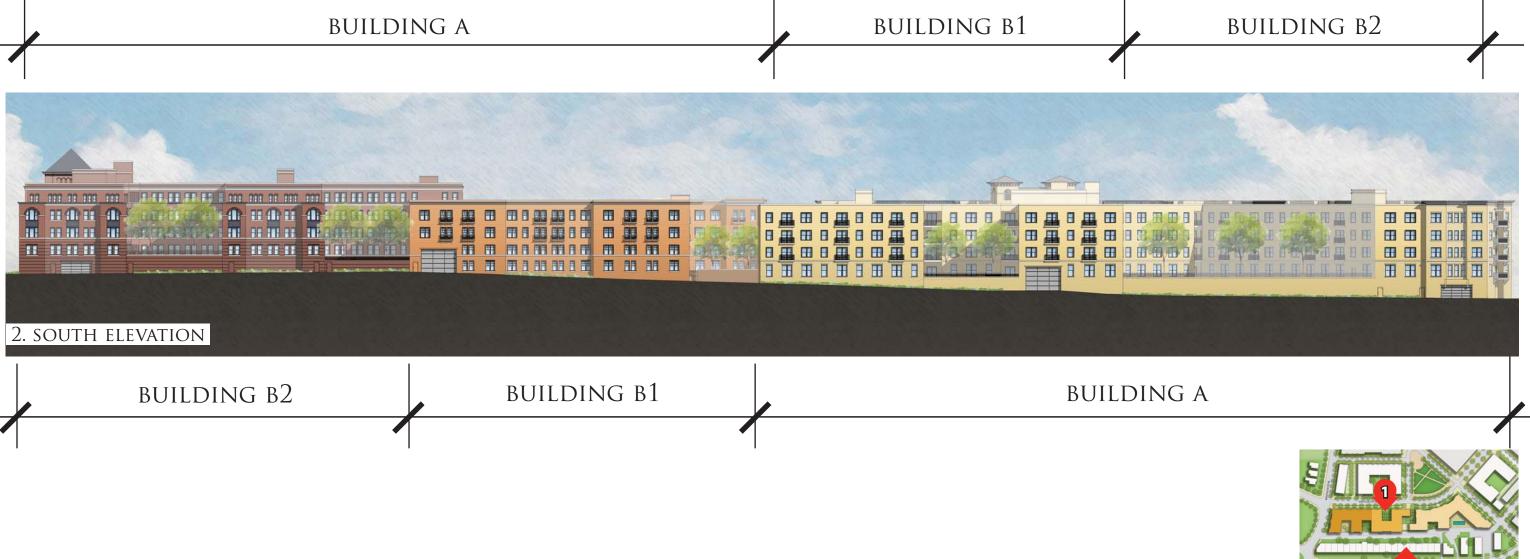

#### RIA BLOCK 7

© 2017 Torti Gallas Urban, Inc. | 1326 H Street NE 2nd Floor Washington, DC 20002

South Elevation - Building B2

RIA BLOCK 7

February 3, 2017

© 2017 Torti Gallas Urban, Inc. | 1326 H Street NE 2nd Floor Washington, DC 20002 South Elevation - Building B1

 $^{\circ}$  2017Torti Gallas Urban, Inc. | 1326 H Street NE 2nd Floor Washington, DC 20002 South Elevation - Building A

MID-CITY FINANCIAL TORTI GALLAS URBAN

 $^{\circ}$  2017 Torti Gallas Urban, Inc. | 1326 H Street NE 2nd Ploor Washington, DC 20002 South Elevation - Building A