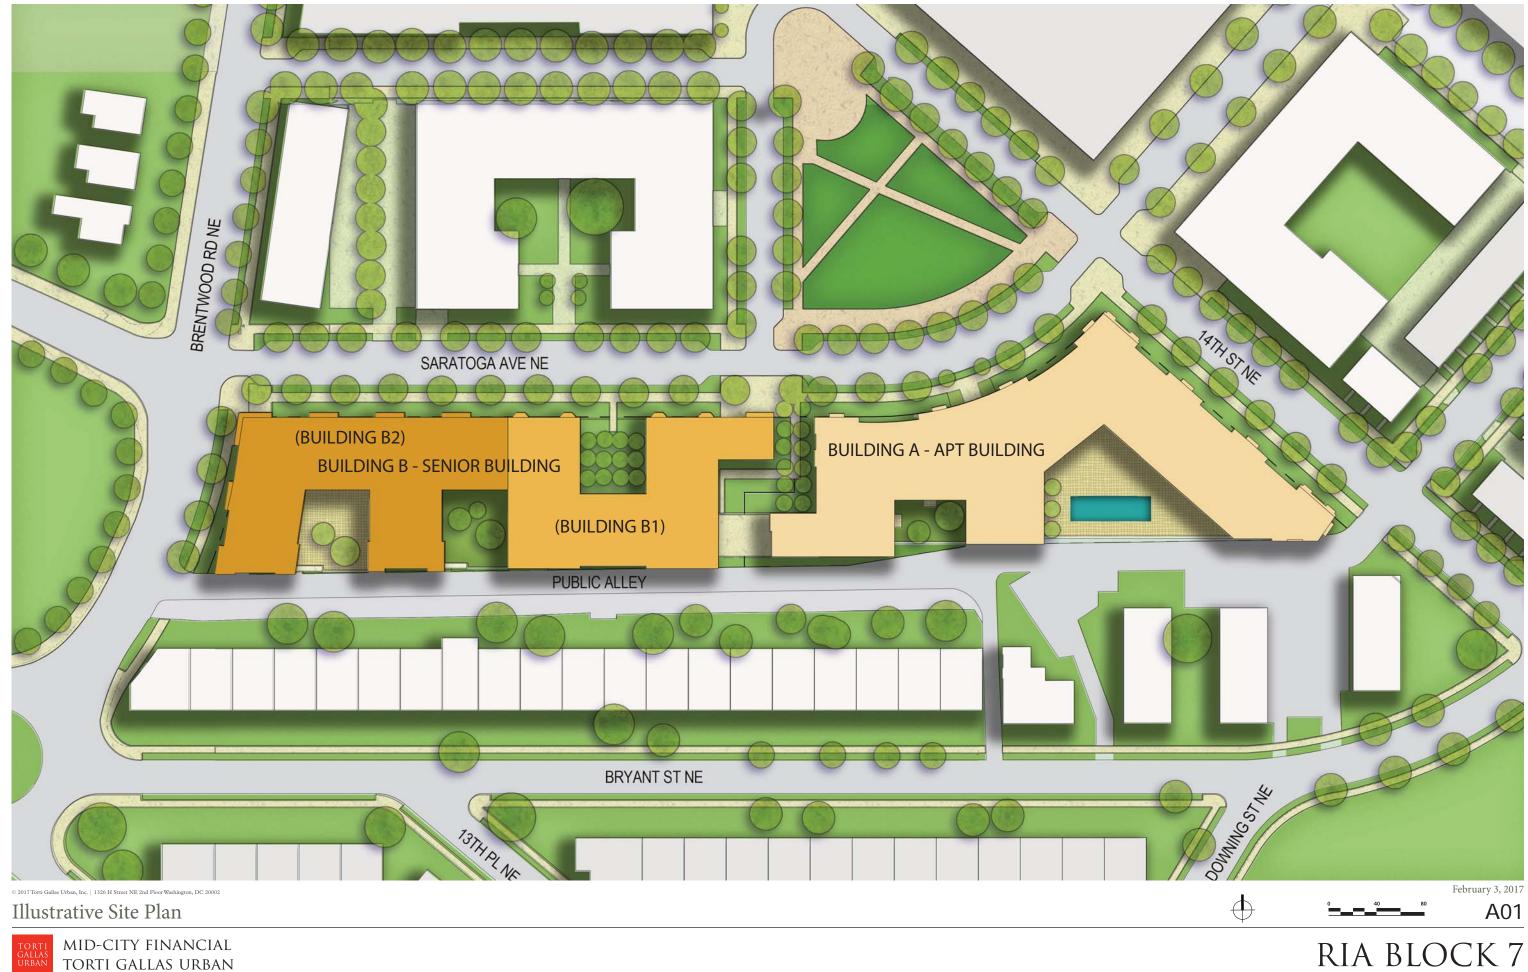

# RIA BLOCK 7

an, Inc. | 1326 H Street NE 2nd Floor Washington, DC 20002 © 2017 Torti Gallas View from Southwest (From Brentwood Rd, NE)