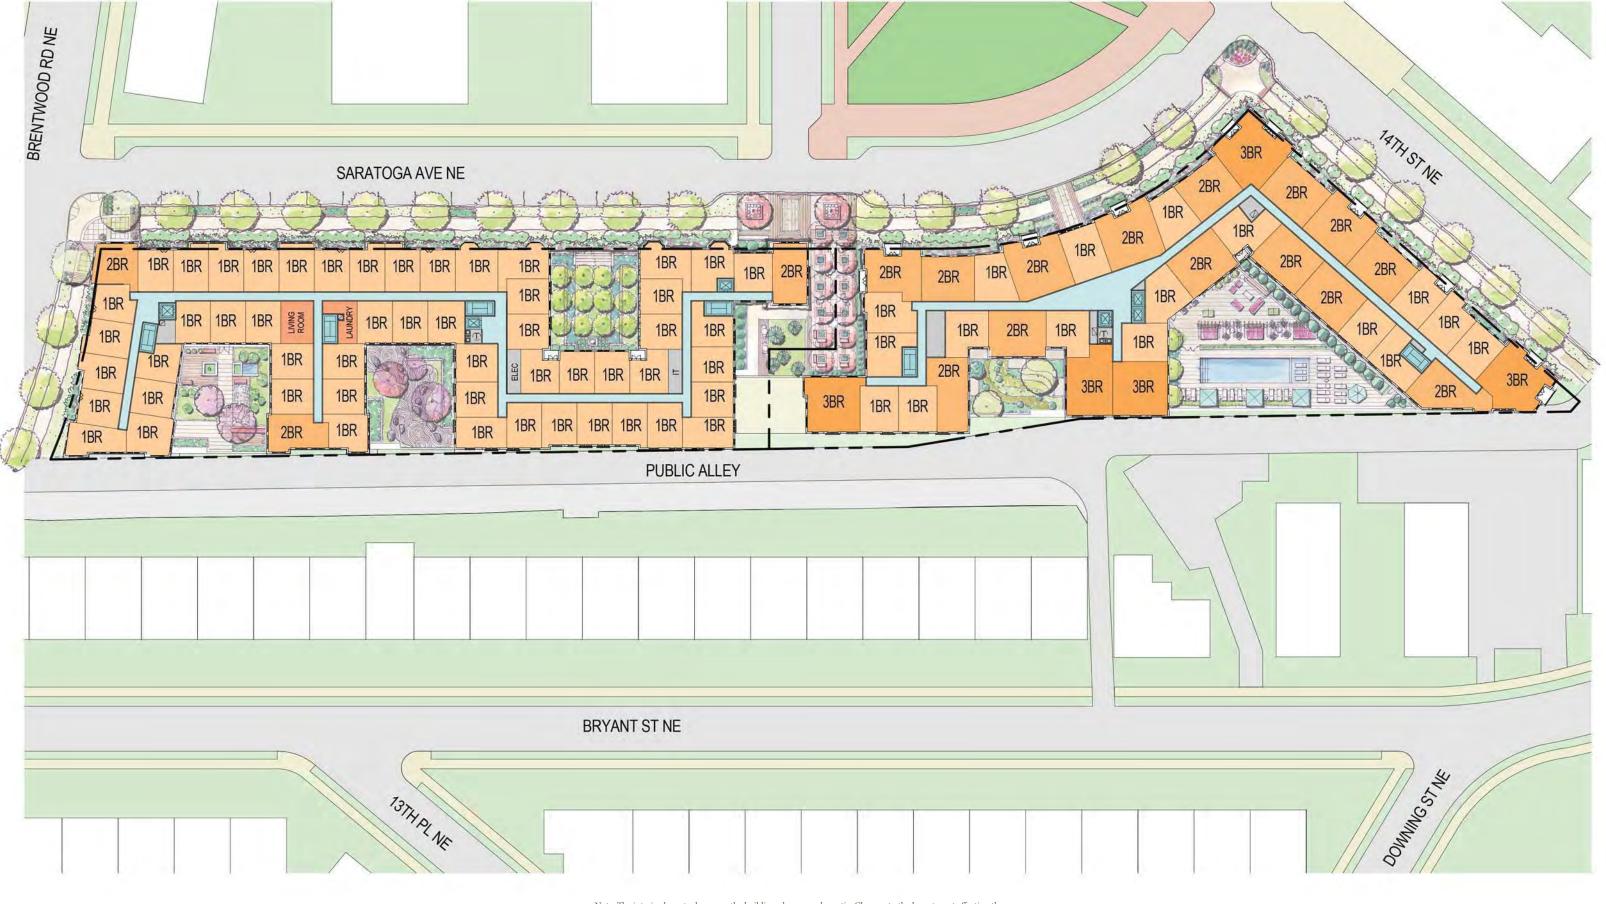

olor #1



Building B1 - Cementitious Siding Color #2

Building B1 - Masonry Color #2

MID-CITY FINANCIAL TORTI GALLAS URBAN







Key Plan

View from North (From Community Green)





Key Plan

View from Northeast (From Saratoga Avenue NE and 14th Street NE)



Key Plan

View from Southeast (From 14th Street NE)

1. Building A - Perspective View

## Enlarged Elevation - Building A



## MATERIALS LEGEND

- 1 Masonry Color #14 Banding
- 5 Windows & Doors
- 6 Decorative Railing
- 7 Roofing
- 8 Metal Awning



Building A - North Elevation











Building A - Banding

Building A - Windows & Doors



Building A - Cementitious Siding Color #1

Materials - Building A



View from Southwest (From Brentwood Rd, NE down Alley)





View from Southeast (From 14th Street NE down alley)