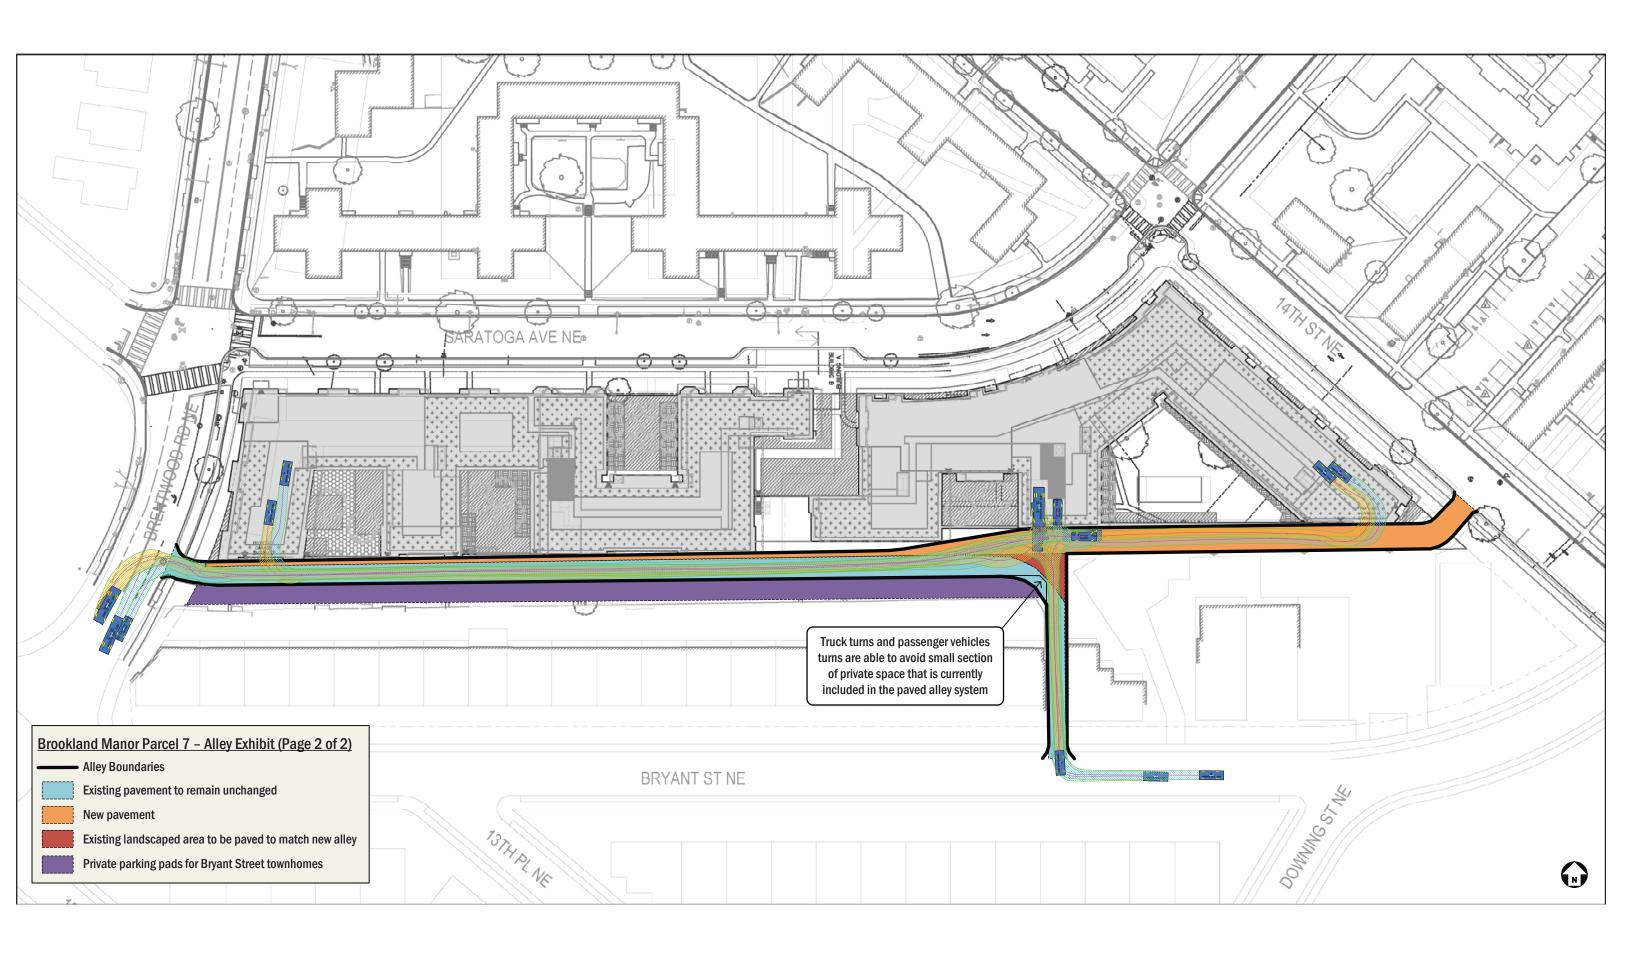

Materials - Building A

View from Southwest (From Brentwood Rd, NE down Alley)

View from Southeast (From 14th Street NE down alley)