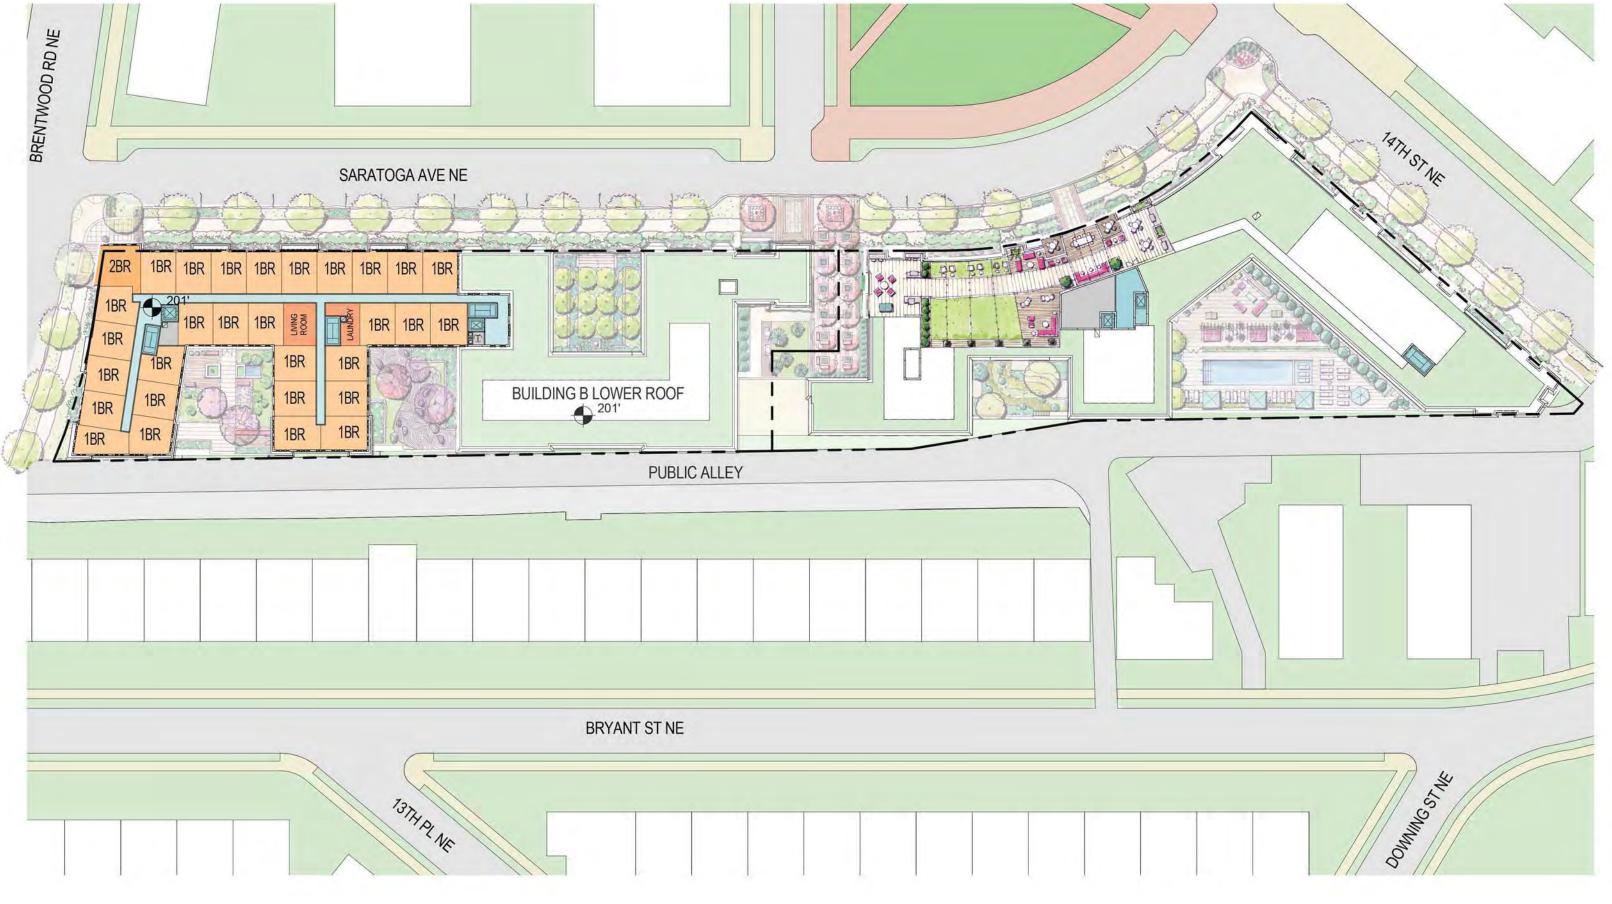

or #1



Building B1 - Cementitious Siding Color #2

Building B1 - Masonry Color #2

MID-CITY FINANCIAL TORTI GALLAS URBAN







Key Plan

View from North (From Community Green)





Key Plan

View from Northeast (From Saratoga Avenue NE and 14th Street NE)



Key Plan

View from Southeast (From 14th Street NE)

1. Building A - Perspective View

## Enlarged Elevation - Building A



## MATERIALS LEGEND

- 1 Masonry Color #14 Banding
- 5 Windows & Doors
- 6 Decorative Railing
- 7 Roofing
- 8 Metal Awning



Building A - North Elevation











Building A - Banding

Building A - Windows & Doors



Building A - Cementitious Siding Color #1

Materials - Building A



View from Southwest (From Brentwood Rd, NE down Alley)





View from Southeast (From 14th Street NE down alley)