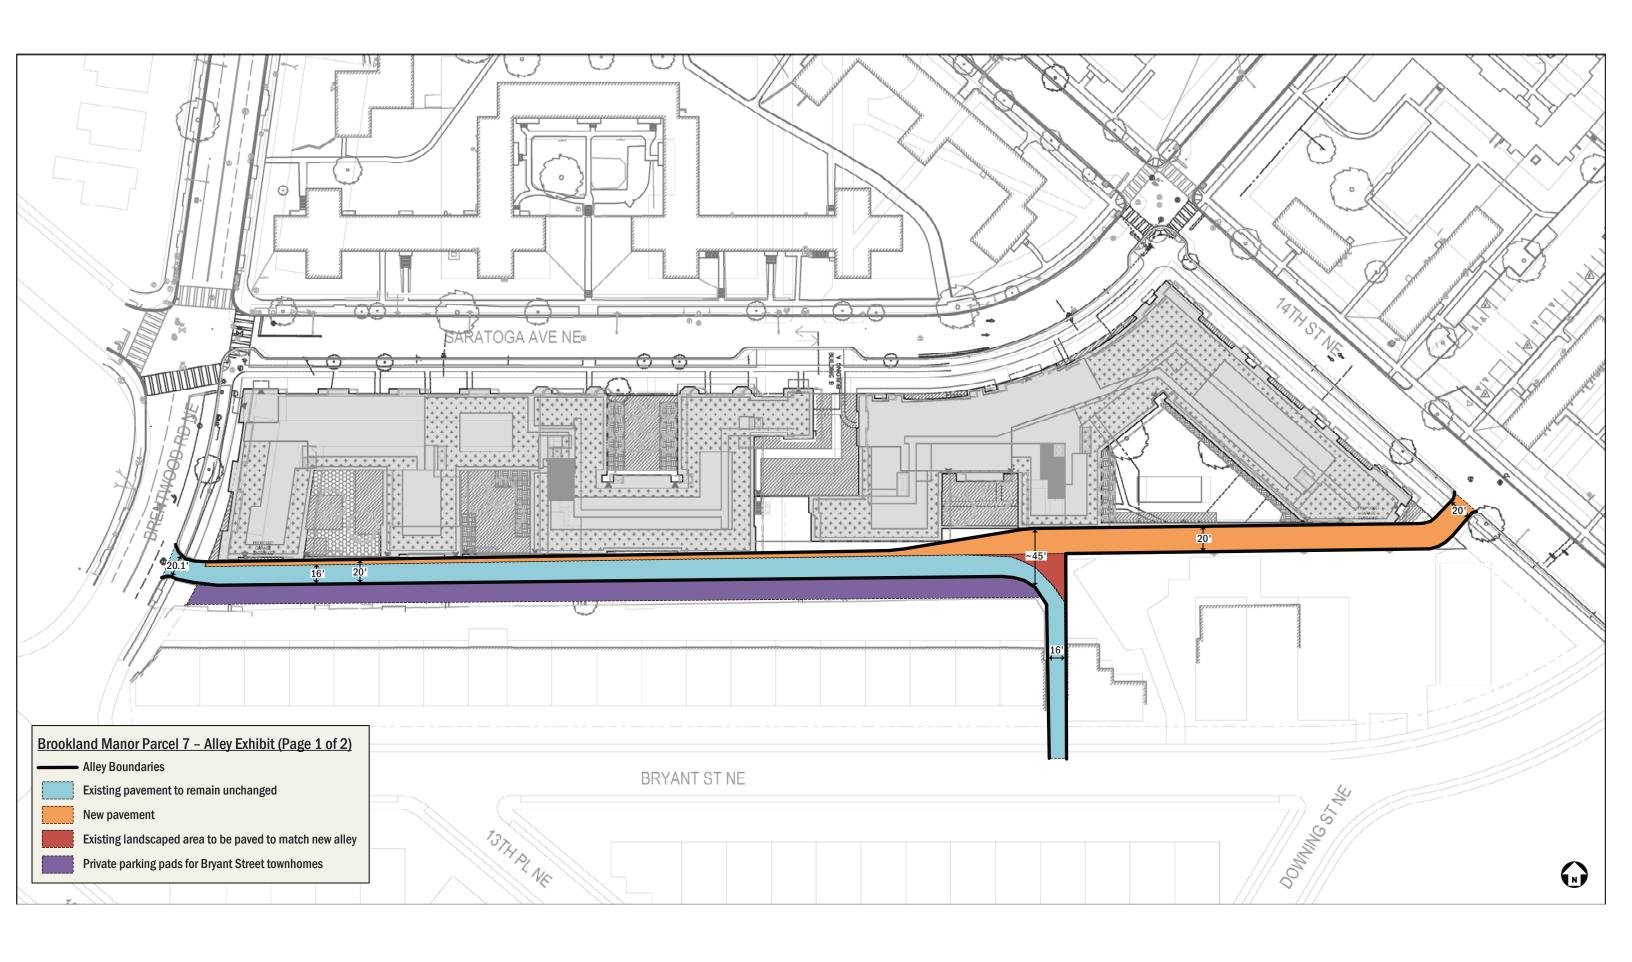

Materials - Building A

View from Southwest (From Brentwood Rd, NE down Alley)

View from Southeast (From 14th Street NE down alley)