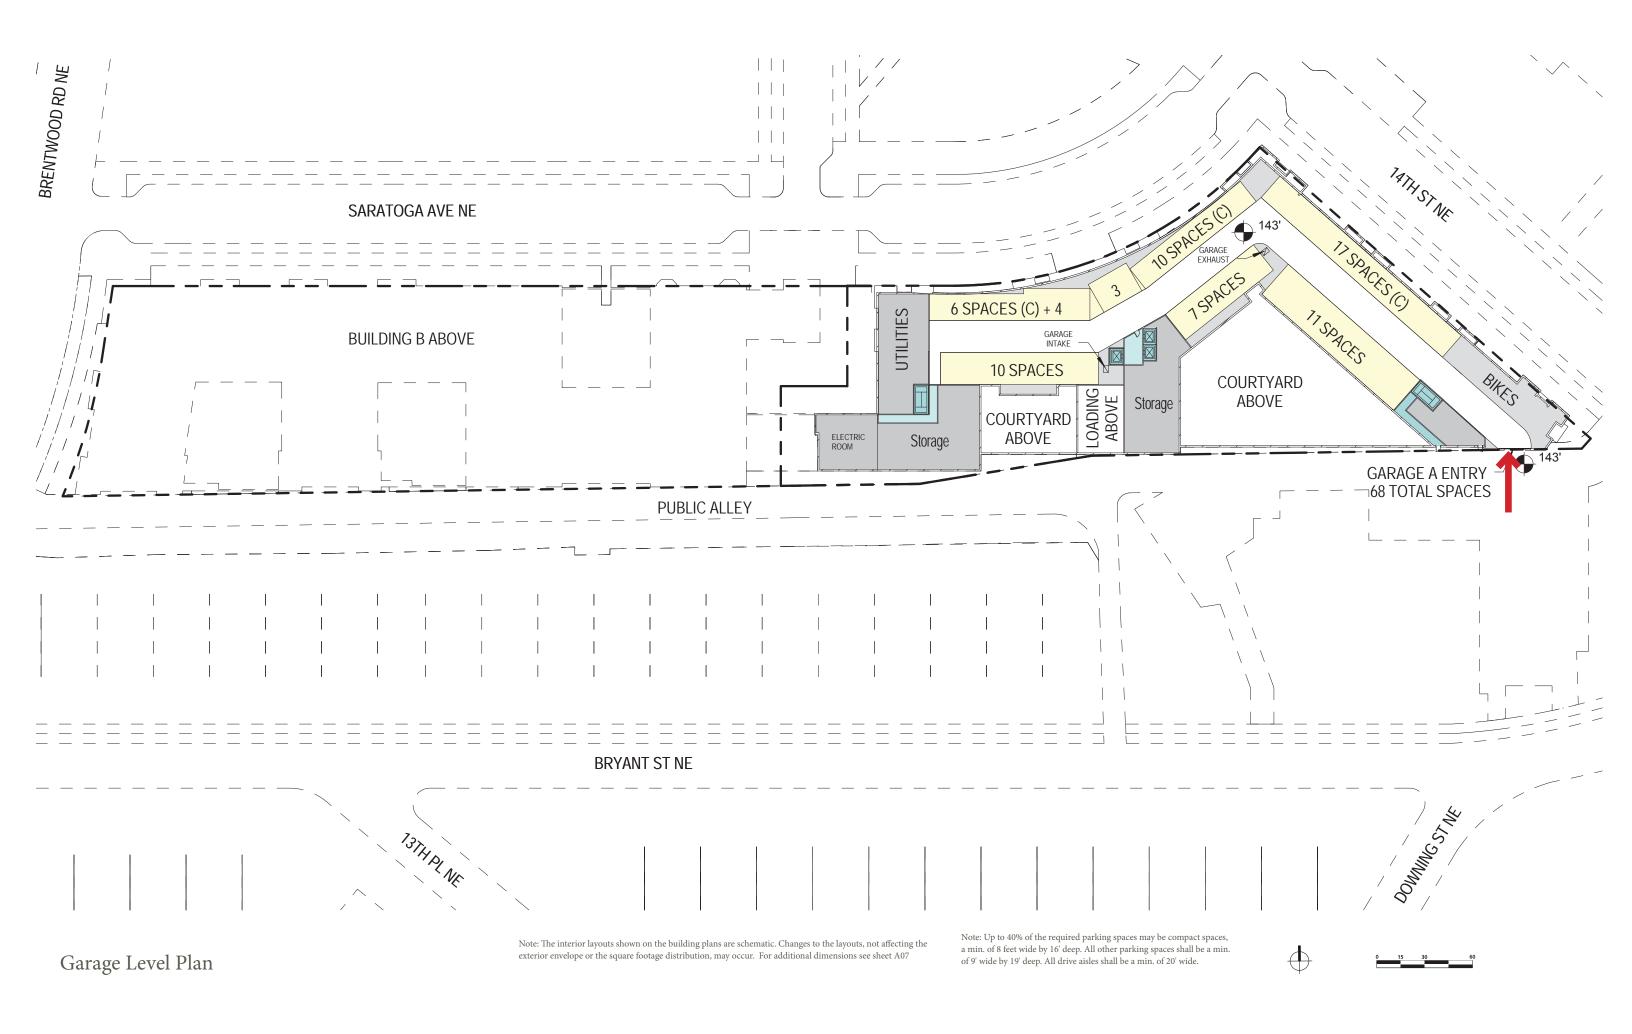

Panel Color #1



Building B1 - Cementitious Siding Color #2

Building B1 - Masonry Color #2

MID-CITY FINANCIAL TORTI GALLAS URBAN







Key Plan

View from North (From Community Green)





Key Plan

View from Northeast (From Saratoga Avenue NE and 14th Street NE)



Key Plan

View from Southeast (From 14th Street NE)

1. Building A - Perspective View

## Enlarged Elevation - Building A



## MATERIALS LEGEND

- 1 Masonry Color #14 Banding
- 5 Windows & Doors
- 6 Decorative Railing
- 7 Roofing
- 8 Metal Awning



Building A - North Elevation











Building A - Banding

Building A - Windows & Doors



Building A - Cementitious Siding Color #1

Materials - Building A



View from Southwest (From Brentwood Rd, NE down Alley)





View from Southeast (From 14th Street NE down alley)