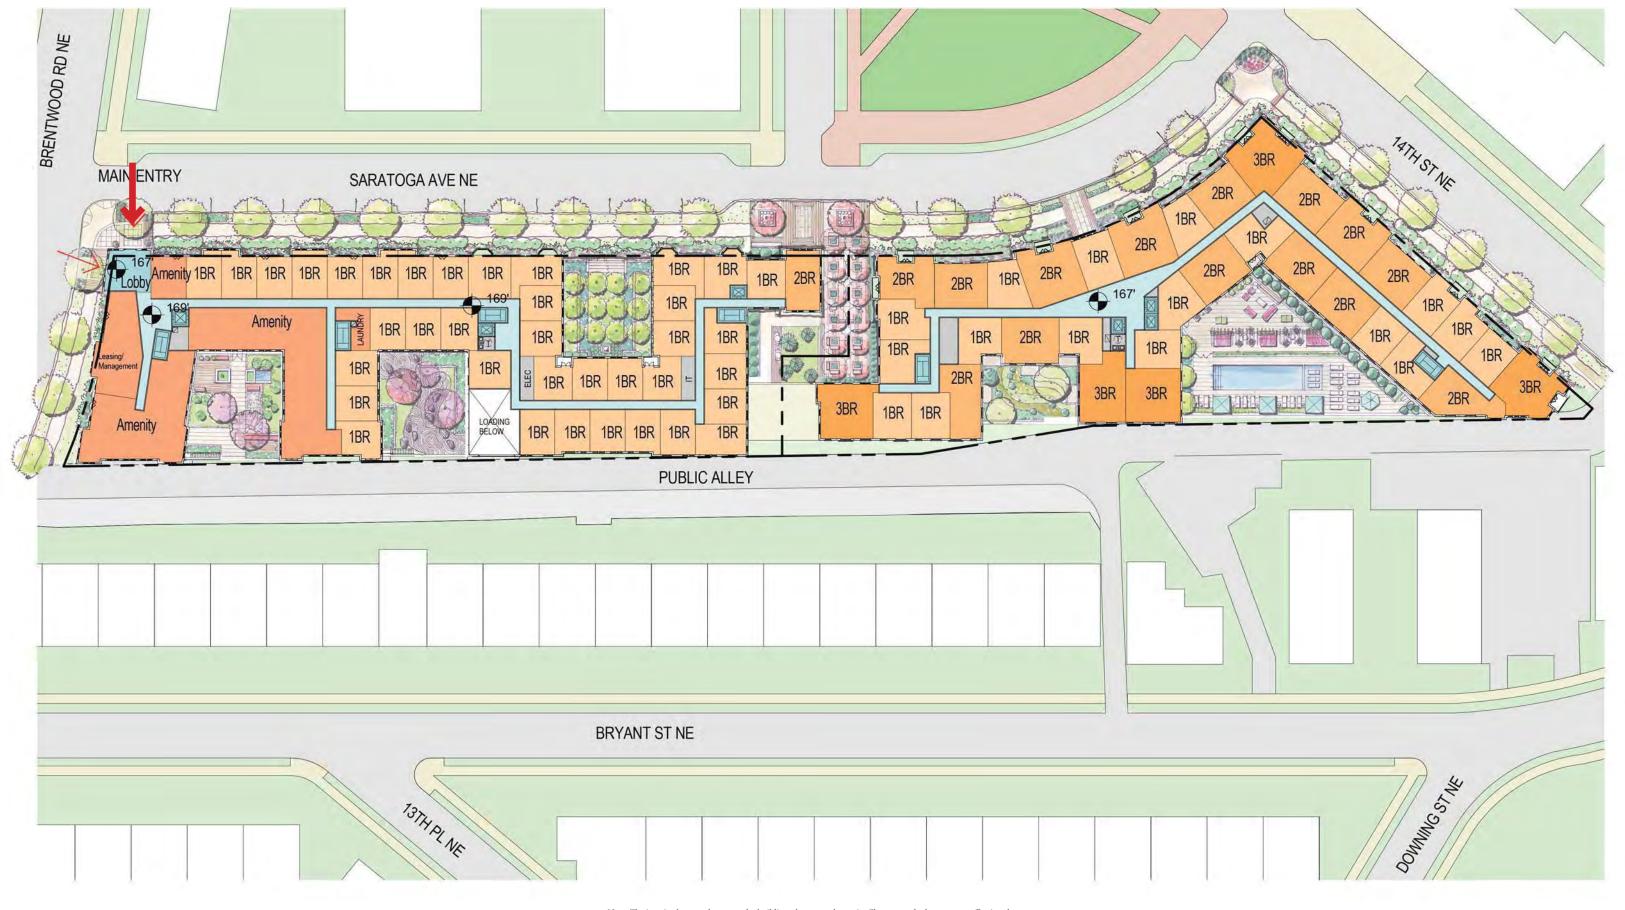

Color #1



Building B1 - Cementitious Siding Color #2

Building B1 - Masonry Color #2

MID-CITY FINANCIAL TORTI GALLAS URBAN







Key Plan

View from North (From Community Green)





Key Plan

View from Northeast (From Saratoga Avenue NE and 14th Street NE)



Key Plan

View from Southeast (From 14th Street NE)

1. Building A - Perspective View

## Enlarged Elevation - Building A



## MATERIALS LEGEND

- 1 Masonry Color #14 Banding
- 5 Windows & Doors
- 6 Decorative Railing
- 7 Roofing
- 8 Metal Awning



Building A - North Elevation











Building A - Banding

Building A - Windows & Doors



Building A - Cementitious Siding Color #1

Materials - Building A



View from Southwest (From Brentwood Rd, NE down Alley)





View from Southeast (From 14th Street NE down alley)