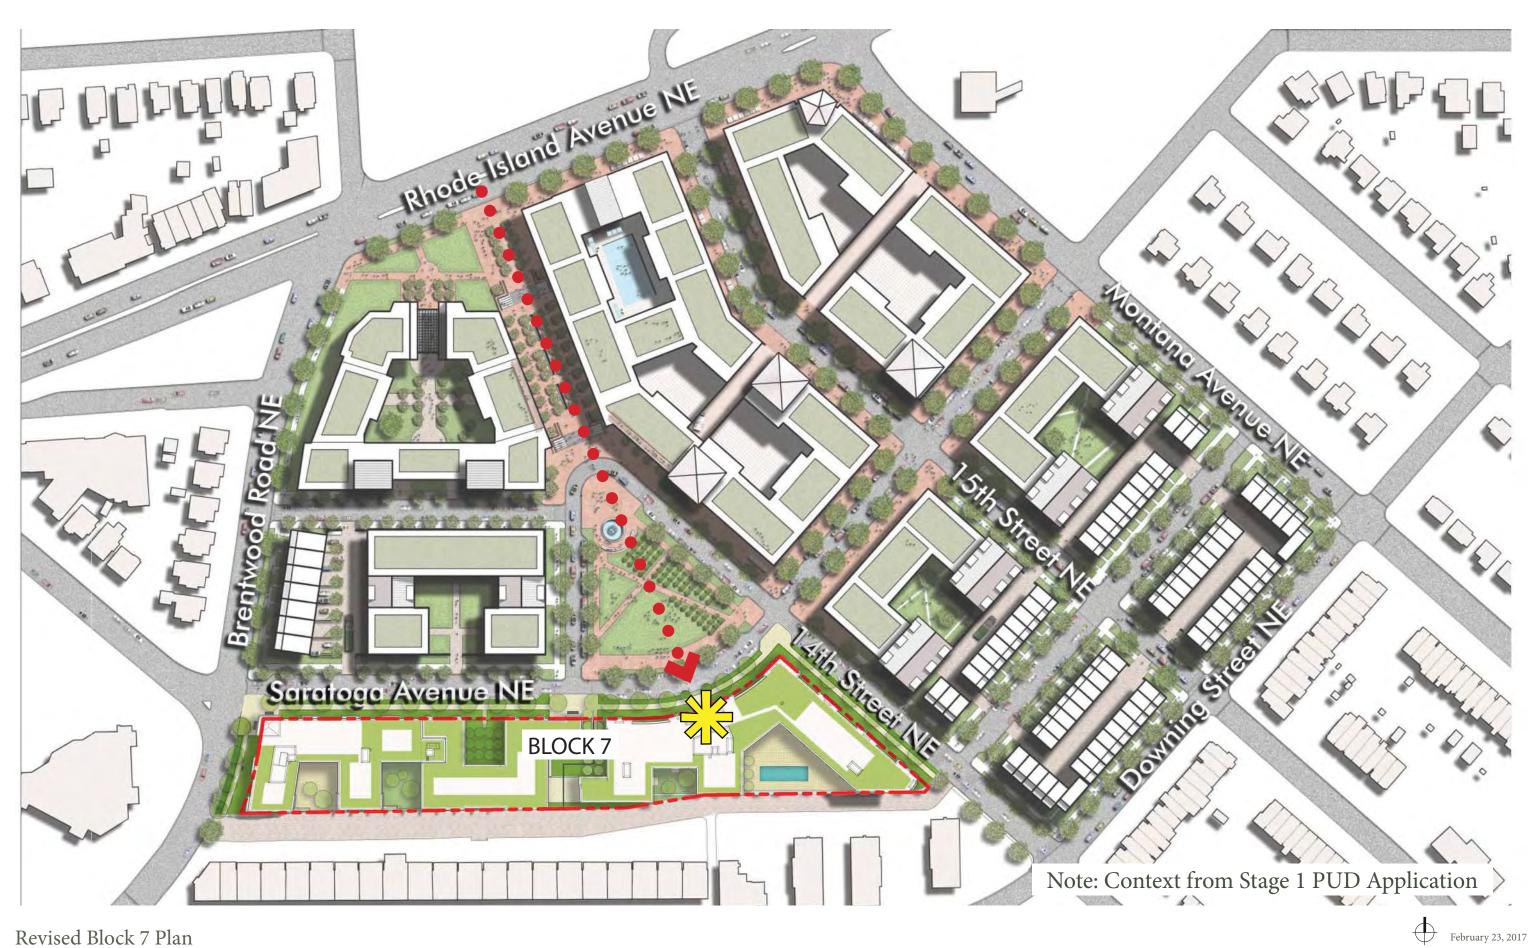

Key Plan

View from Northeast (From Saratoga Avenue NE and 14th Street NE)

Key Plan

View from Southeast (From 14th Street NE)

1. Building A - Perspective View