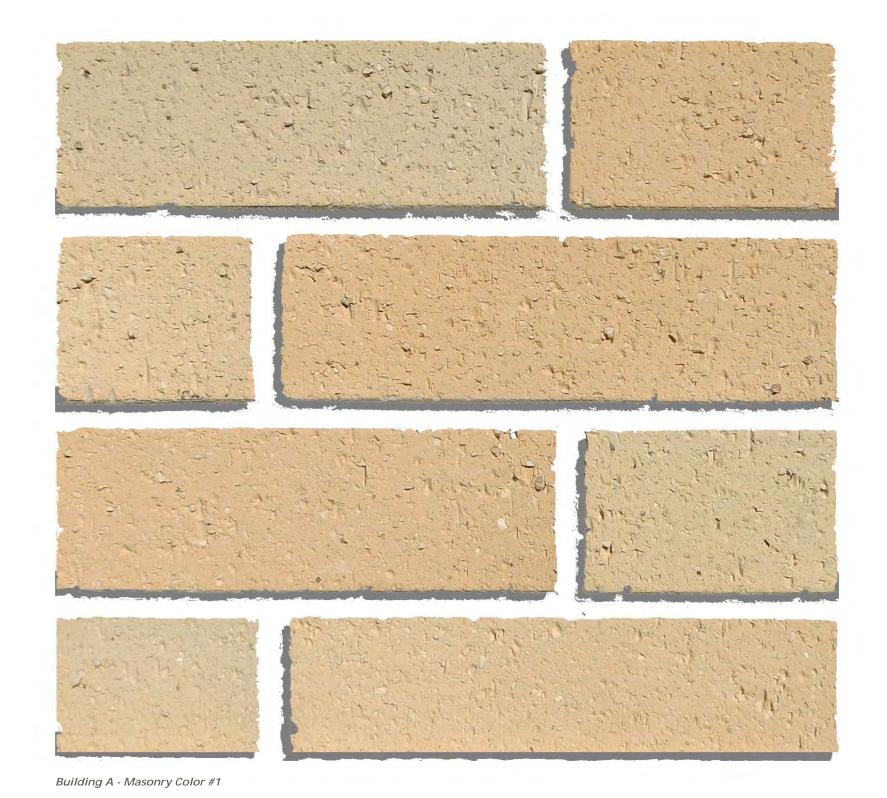

## MATERIALS LEGEND

- 1 Masonry Color #14 Banding
- 5 Windows & Doors
- 6 Decorative Railing
- 7 Roofing
- 8 Metal Awning

Building A - North Elevation

Building A - Banding

Building A - Windows & Doors

Building A - Cementitious Siding Color #1

Materials - Building A

View from Southwest (From Brentwood Rd, NE down Alley)

View from Southeast (From 14th Street NE down alley)