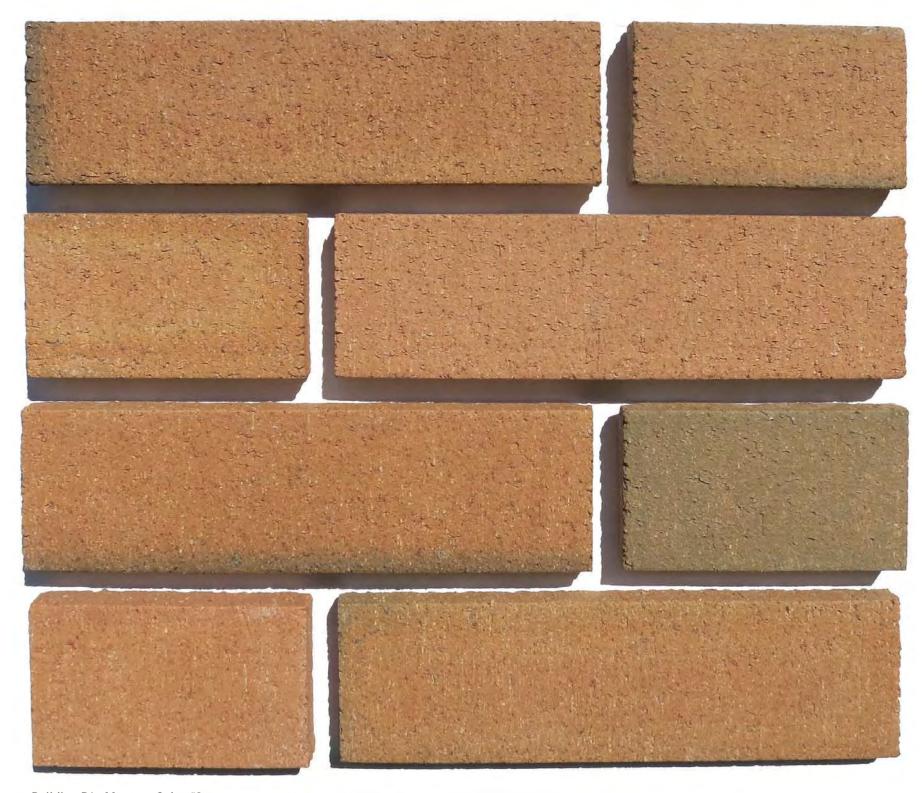

Building B1 - Banding

Building B1 - Windows & Doors, Panel Color #1

Building B1 - Cementitious Siding Color #2

Building B1 - Masonry Color #2

MID-CITY FINANCIAL TORTI GALLAS URBAN

Key Plan

View from North (From Community Green)

## MATERIALS LEGEND

- 1 Masonry Color #14 Banding
- 5 Windows & Doors
- 6 Decorative Railing
- 7 Roofing
- 8 Metal Awning

Building A - North Elevation

Building A - Banding

Building A - Windows & Doors

Building A - Cementitious Siding Color #1