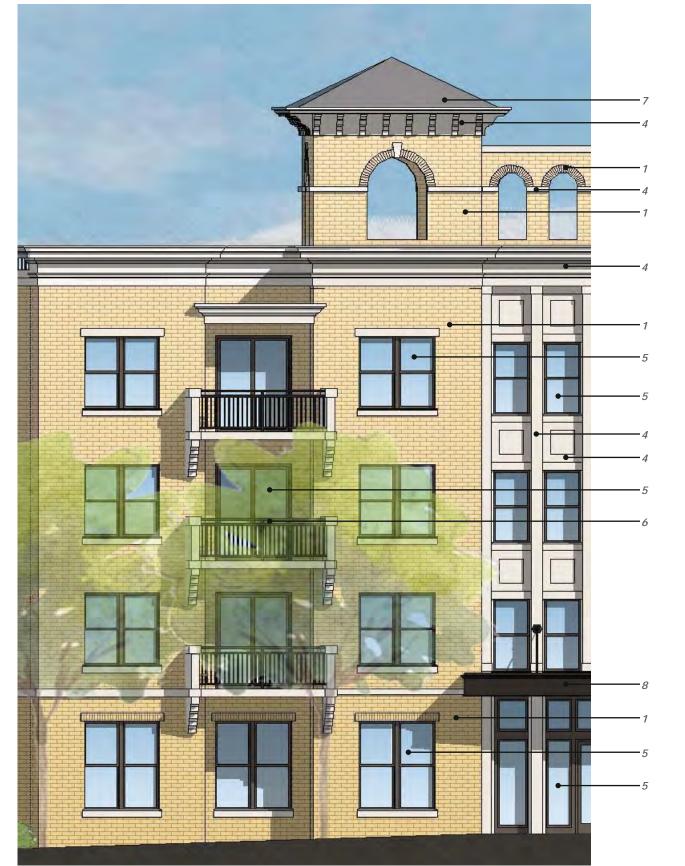

## Enlarged Elevation - Building A

## MATERIALS LEGEND

- 1 Masonry Color #14 Banding
- 5 Windows & Doors
- 6 Decorative Railing
- 7 Roofing
- 8 Metal Awning

Building A - North Elevation

Building A - Banding

Building A - Windows & Doors

Building A - Cementitious Siding Color #1