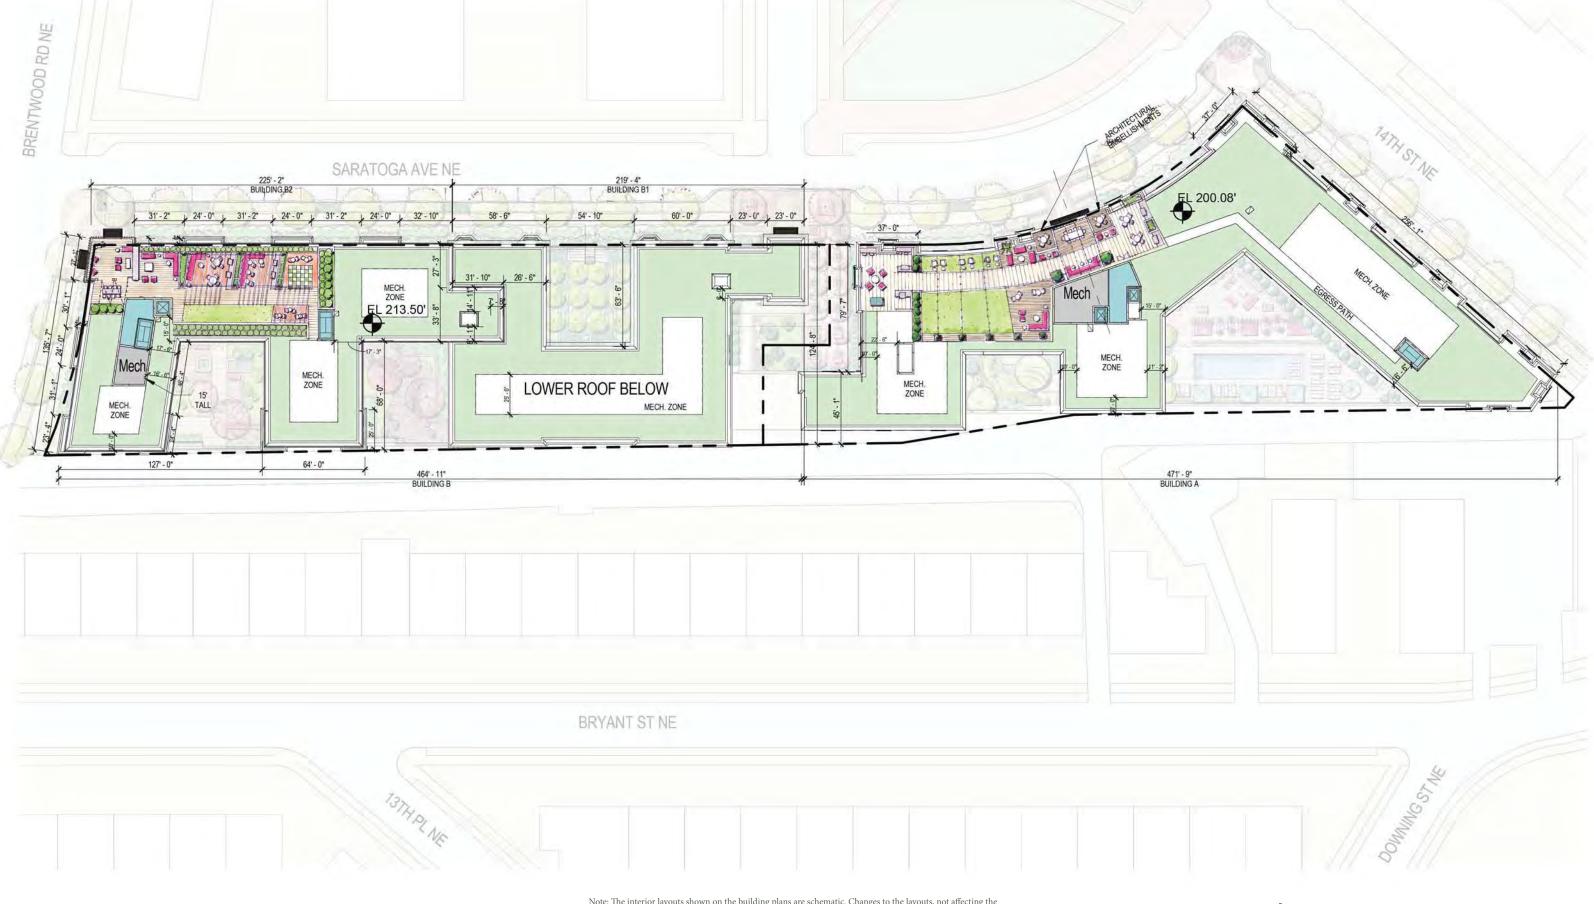

#1



Building B1 - Cementitious Siding Color #2

Building B1 - Masonry Color #2

MID-CITY FINANCIAL TORTI GALLAS URBAN







Key Plan

View from North (From Community Green)





Key Plan

View from Northeast (From Saratoga Avenue NE and 14th Street NE)



Key Plan

View from Southeast (From 14th Street NE)

1. Building A - Perspective View

## Enlarged Elevation - Building A



## MATERIALS LEGEND

- 1 Masonry Color #14 Banding
- 5 Windows & Doors
- 6 Decorative Railing
- 7 Roofing
- 8 Metal Awning



Building A - North Elevation











Building A - Banding

Building A - Windows & Doors



Building A - Cementitious Siding Color #1

Materials - Building A



View from Southwest (From Brentwood Rd, NE down Alley)





View from Southeast (From 14th Street NE down alley)