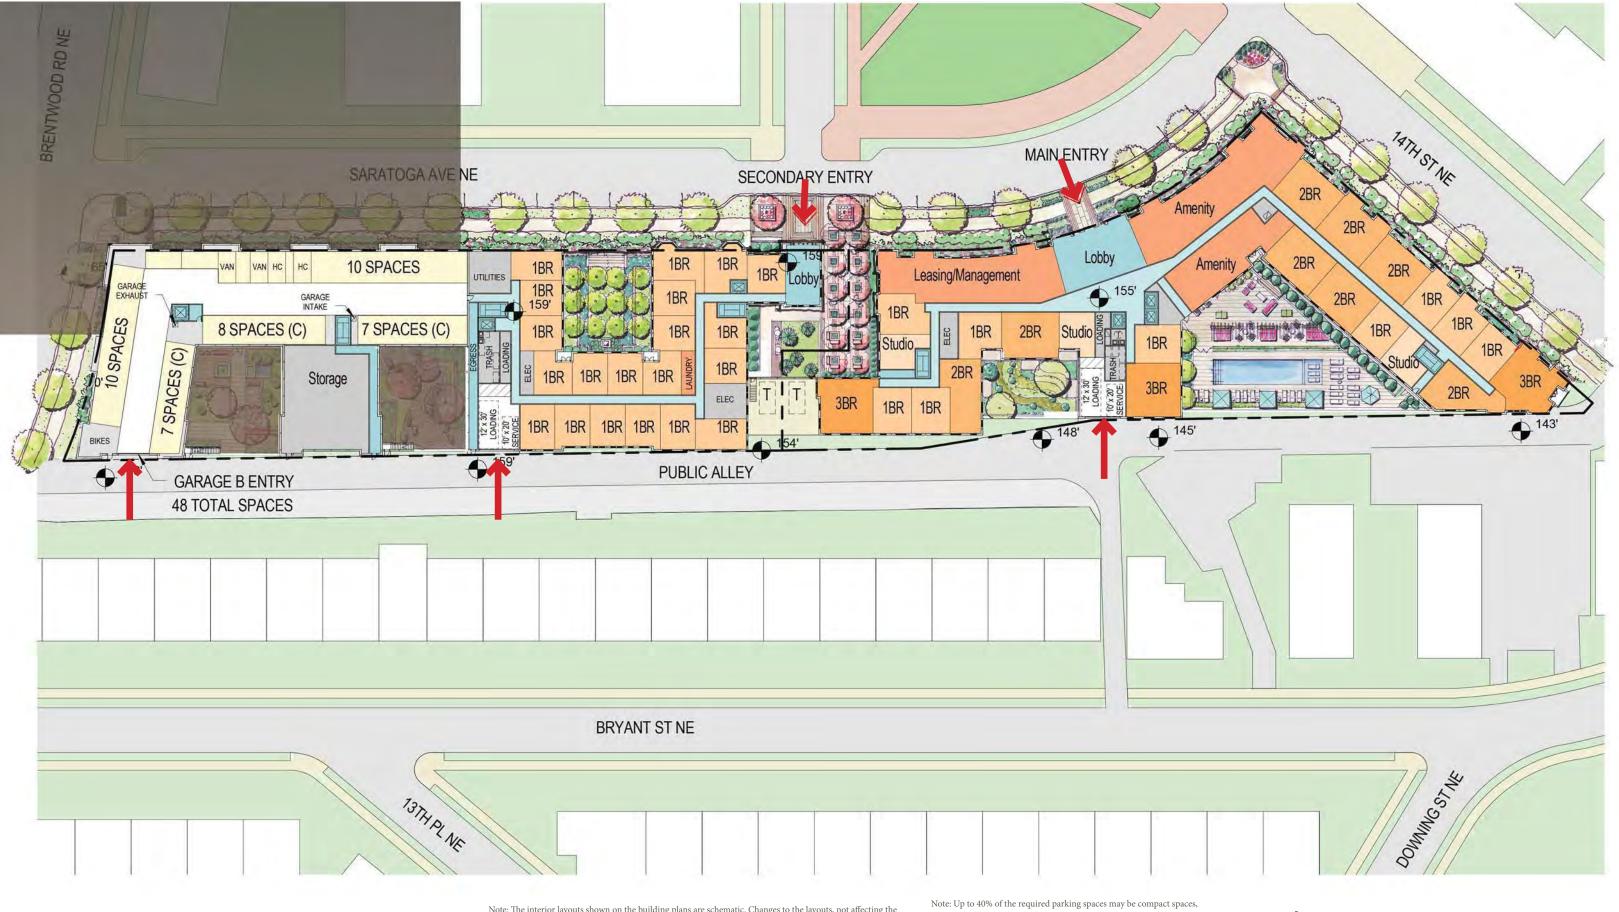

anel Color #1



Building B1 - Cementitious Siding Color #2

Building B1 - Masonry Color #2

MID-CITY FINANCIAL TORTI GALLAS URBAN







Key Plan

View from North (From Community Green)





Key Plan

View from Northeast (From Saratoga Avenue NE and 14th Street NE)



Key Plan

View from Southeast (From 14th Street NE)

1. Building A - Perspective View

## Enlarged Elevation - Building A



## MATERIALS LEGEND

- 1 Masonry Color #14 Banding
- 5 Windows & Doors
- 6 Decorative Railing
- 7 Roofing
- 8 Metal Awning



Building A - North Elevation











Building A - Banding

Building A - Windows & Doors



Building A - Cementitious Siding Color #1

Materials - Building A



View from Southwest (From Brentwood Rd, NE down Alley)





View from Southeast (From 14th Street NE down alley)