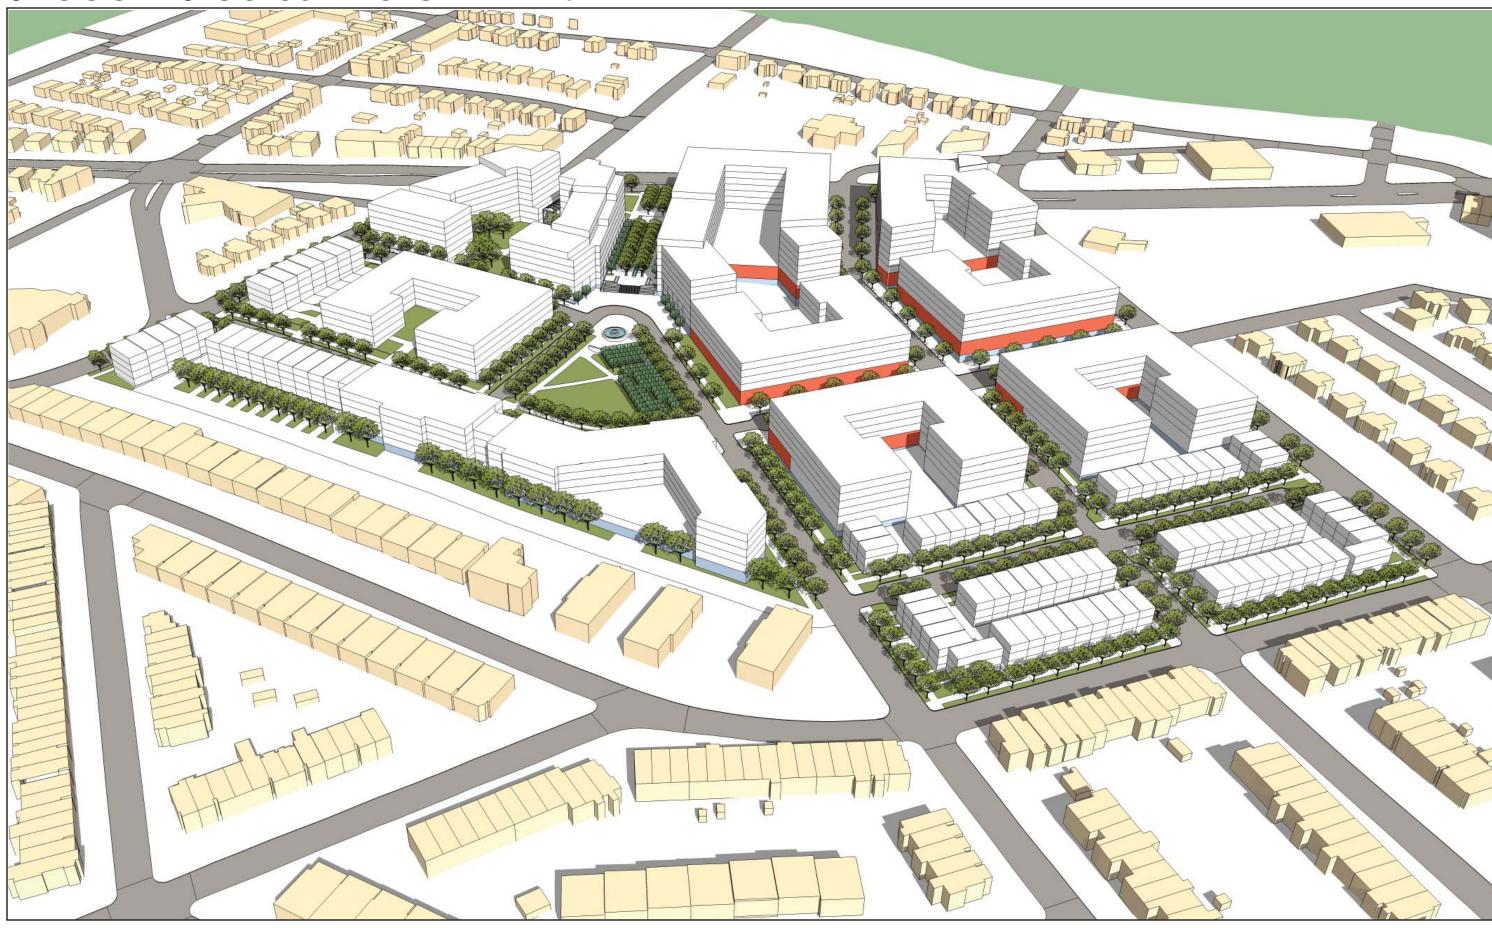

# BROOKLAND MANOR PRE-HEARING STATEMENT OF THE APPLICANT JANUARY 8, 2015

View at Brentwood Rd and Bryant St

View North at Downing St and Bryant St

View North along Montana Ave

View along Rhode Island Ave

Location of Nearby Schools and Recreation Centers