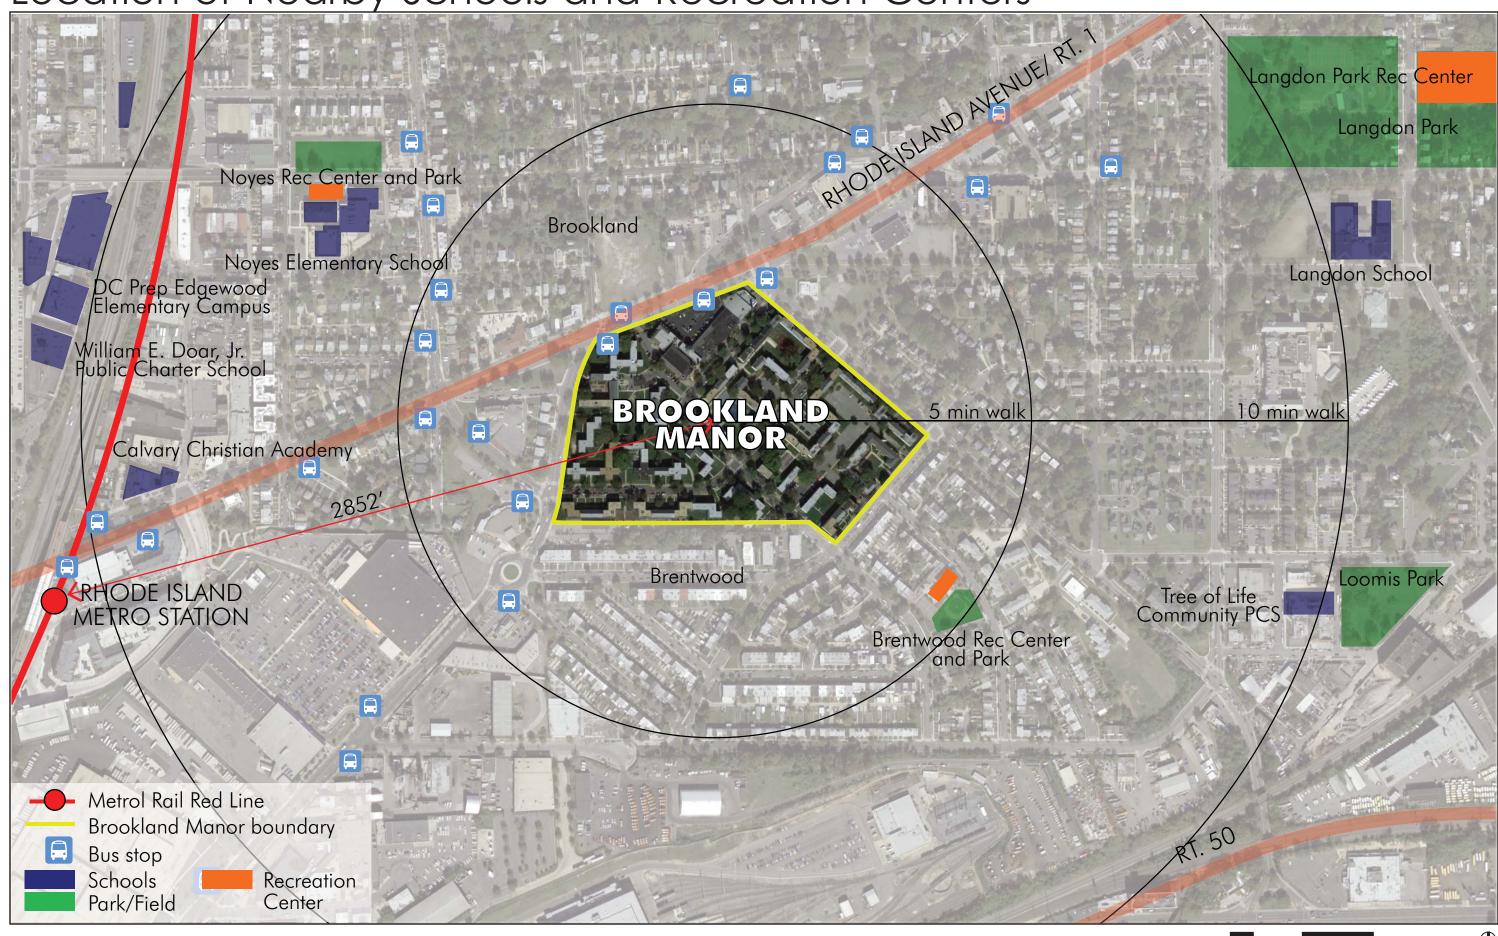

# BROOKLAND MANOR PRE-HEARING STATEMENT OF THE APPLICANT JANUARY 8, 2015

View at Brentwood Rd and Bryant St

View North at Downing St and Bryant St

View North along Montana Ave

View along Rhode Island Ave

Location of Nearby Schools and Recreation Centers