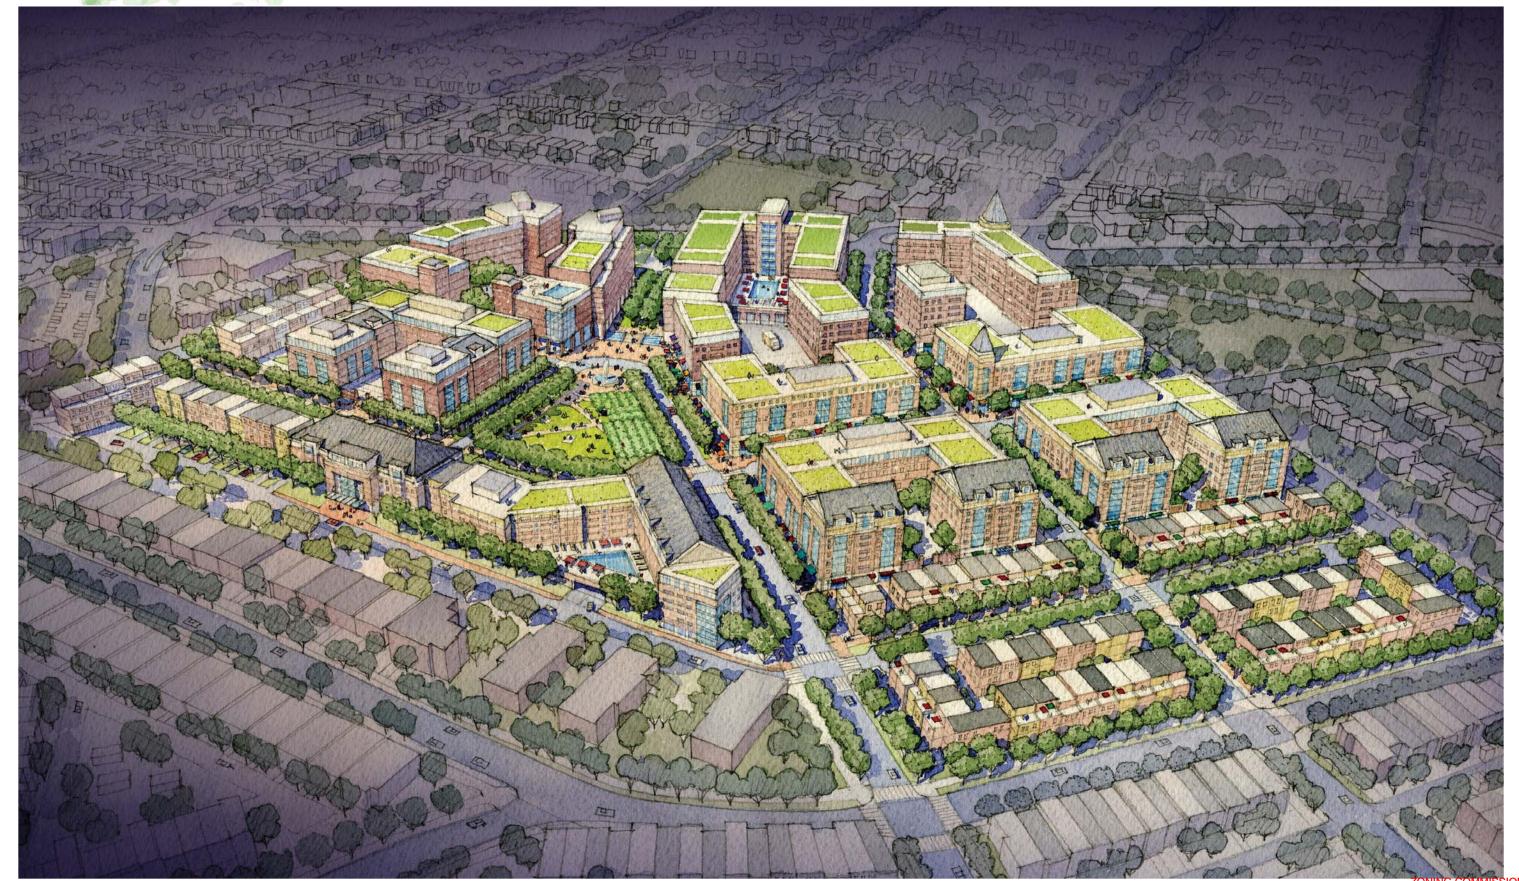

# BROOKLAND MANOR PRE-HEARING STATEMENT OF THE APPLICANT JANUARY 8, 2015

View at Brentwood Rd and Bryant St

View North at Downing St and Bryant St

View North along Montana Ave

View along Rhode Island Ave

Location of Nearby Schools and Recreation Centers