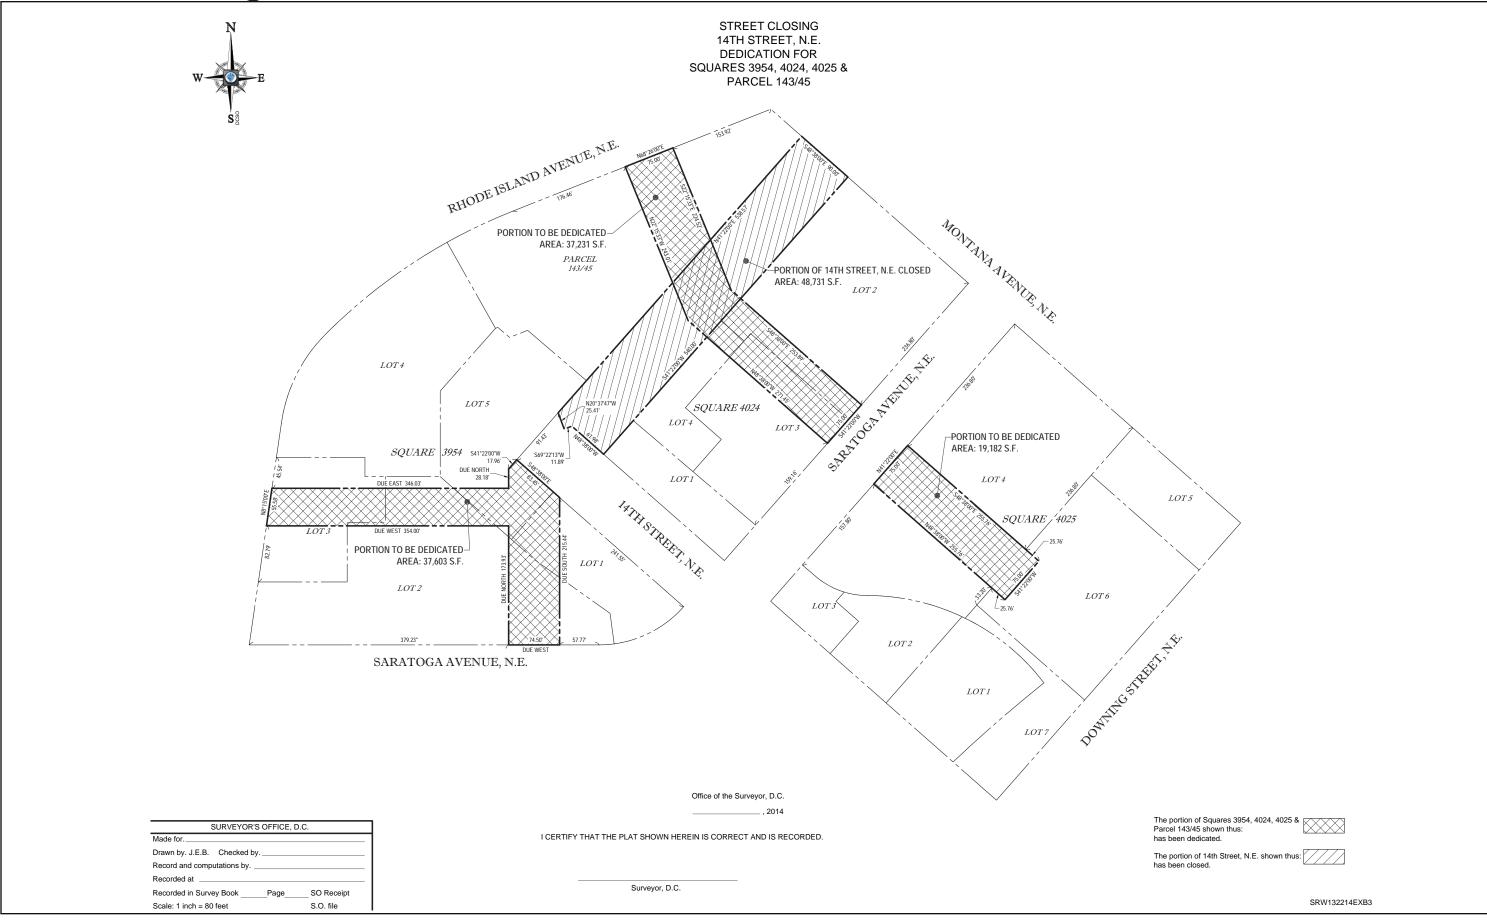

buildings will have retail on the ground floor and residential above. Maximum Lot Occupancy for retail in all zones is listed as 100%. Maximum Lot Occupancy for Residential in R-5-B and C-2-A is 60%. Maximum Lot Occupancy for Residential in C-2-B is 80%. |                                  |                      |                                      |                               |                   | c I        |       |                             |                            | GFA (2,279,537 SF) is divided by the area to get an overall FAR of 3.3. |                                                                               |                     |                                                                                      |



### Street Closing and Street Dedication Plat



Yard Requirement Plan



## Yard Requirement Chart

| Block | Building     | Side N | Side E | Side S | Side W | Side NE | Side NW | Side SE | Side SW | Front  | Rear    |
|-------|--------------|--------|--------|--------|--------|---------|---------|---------|---------|--------|---------|
| 1     | 1            |        |        |        |        |         | *       | *       |         | 0      | *       |
|       | 2            |        |        |        |        | 0       |         |         | *       | 0      | *       |
| 2     | 1            |        |        |        |        | 0       |         |         | 0       | 6'-5"  | *       |
|       | 2            |        |        |        |        | 0       |         |         | 0       | 6'     | *       |
| 3     | 1            |