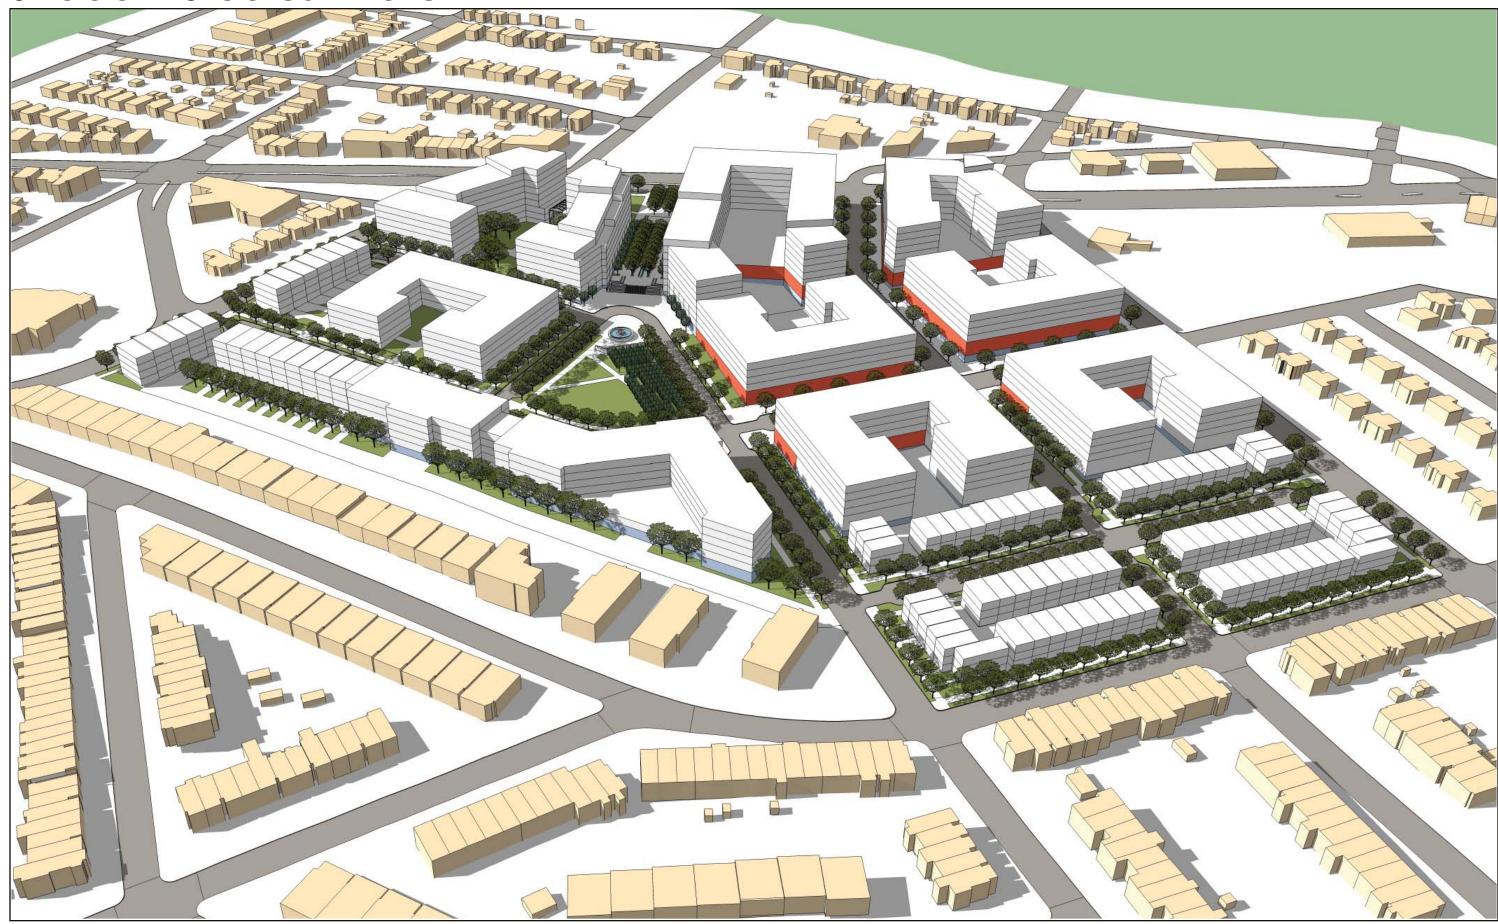

# BROOKLAND MANOR PRE-HEARING STATEMENT OF THE APPLICANT JANUARY 8, 2015

View at Brentwood Rd and Bryant St

View North at Downing St and Bryant St

View North along Montana Ave

View along Rhode Island Ave

Location of Nearby Schools and Recreation Centers