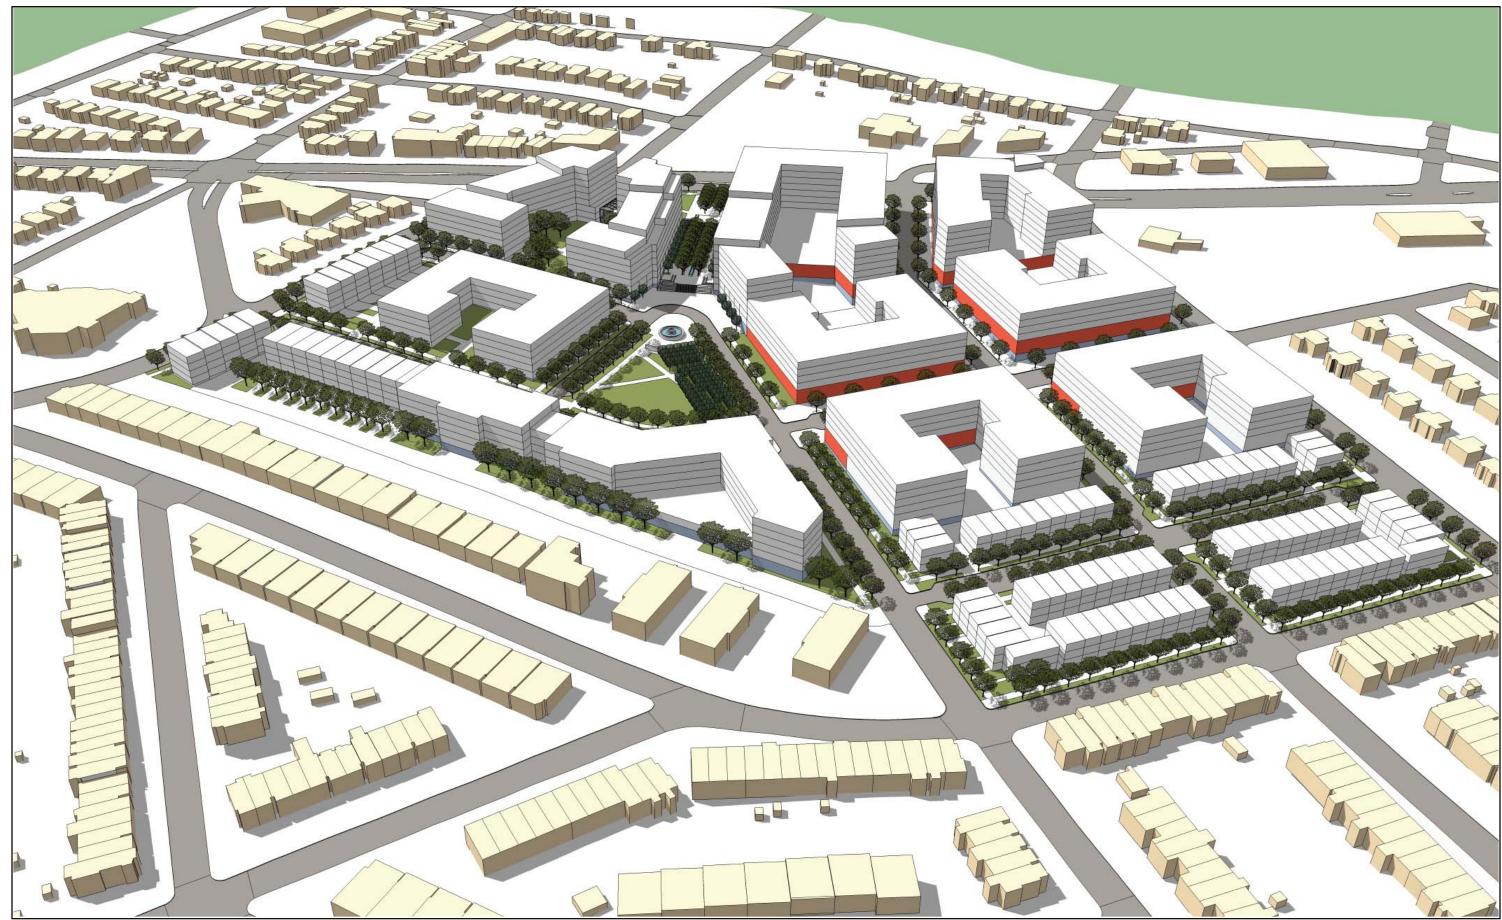

# BROOKLAND MANOR PRE-HEARING STATEMENT OF THE APPLICANT JANUARY 8, 2015

View at Brentwood Rd and Bryant St

View North at Downing St and Bryant St

View North along Montana Ave

View along Rhode Island Ave

Location of Nearby Schools and Recreation Centers