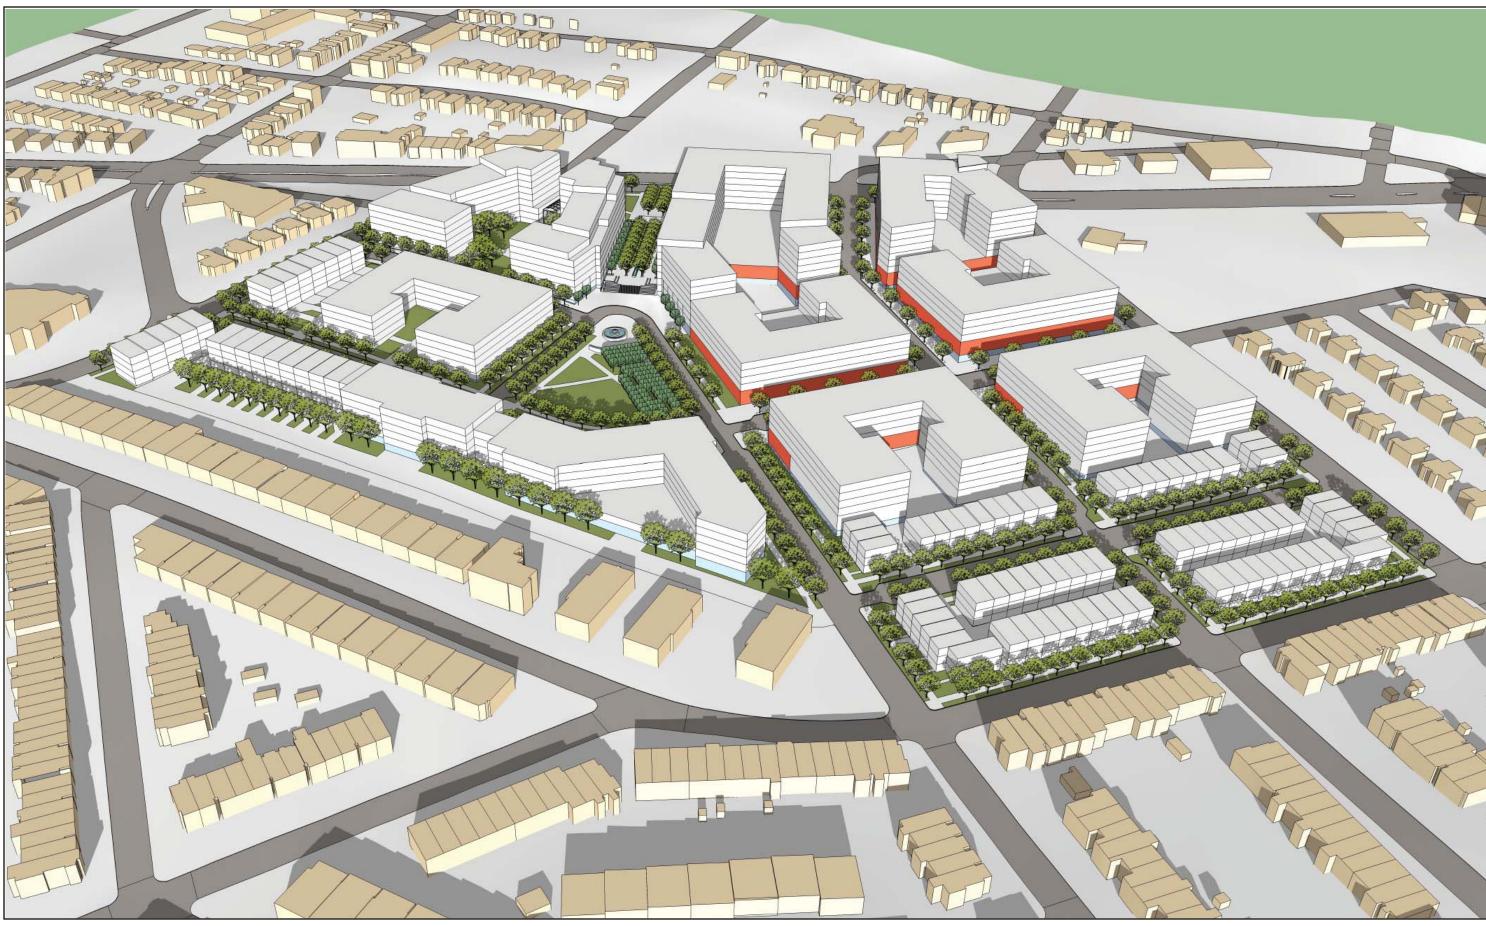

# BROOKLAND MANOR PRE-HEARING STATEMENT OF THE APPLICANT JANUARY 8, 2015

View at Brentwood Rd and Bryant St

View North at Downing St and Bryant St

View North along Montana Ave

View along Rhode Island Ave

Location of Nearby Schools and Recreation Centers