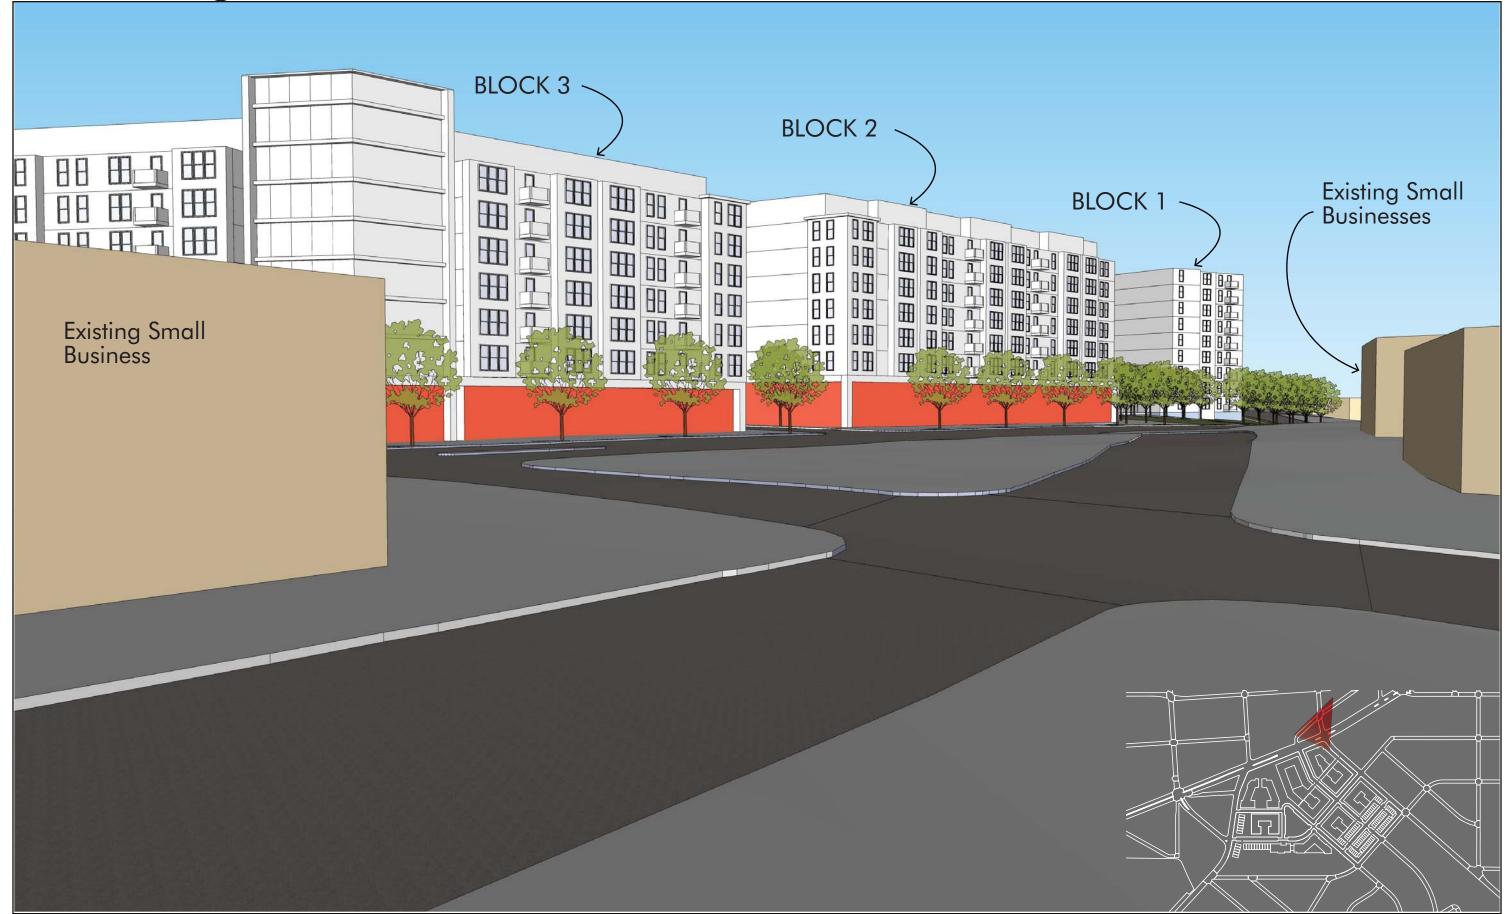

# BROOKLAND MANOR PRE-HEARING STATEMENT OF THE APPLICANT JANUARY 8, 2015

View at Brentwood Rd and Bryant St

View North at Downing St and Bryant St

View North along Montana Ave

View along Rhode Island Ave

Location of Nearby Schools and Recreation Centers