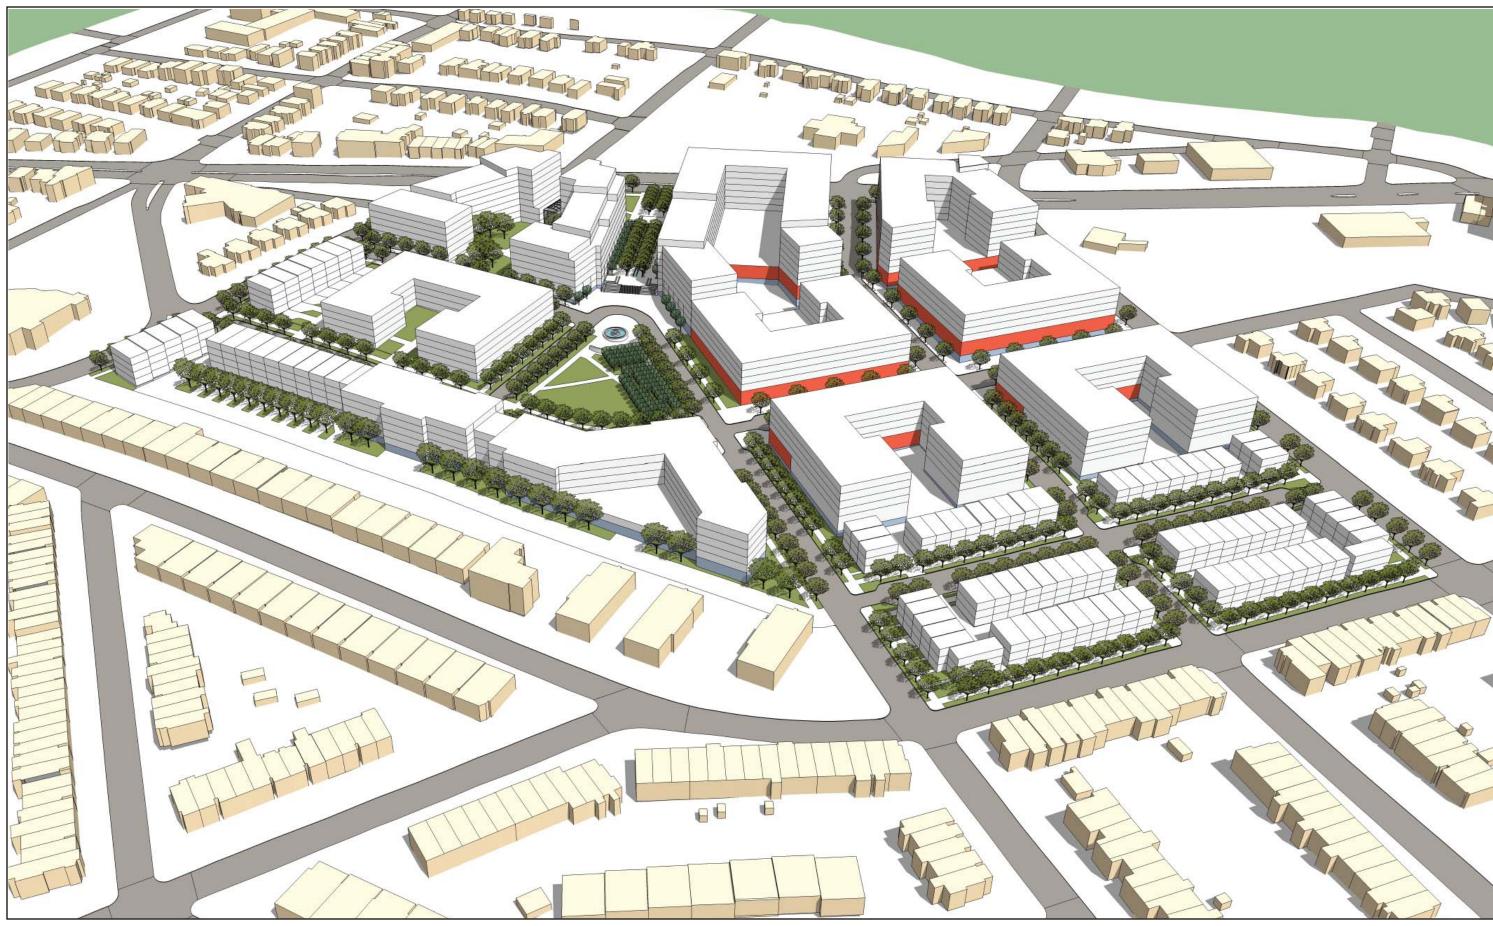

# BROOKLAND MANOR PRE-HEARING STATEMENT OF THE APPLICANT JANUARY 8, 2015

View at Brentwood Rd and Bryant St

View North at Downing St and Bryant St

View North along Montana Ave

View along Rhode Island Ave

Location of Nearby Schools and Recreation Centers