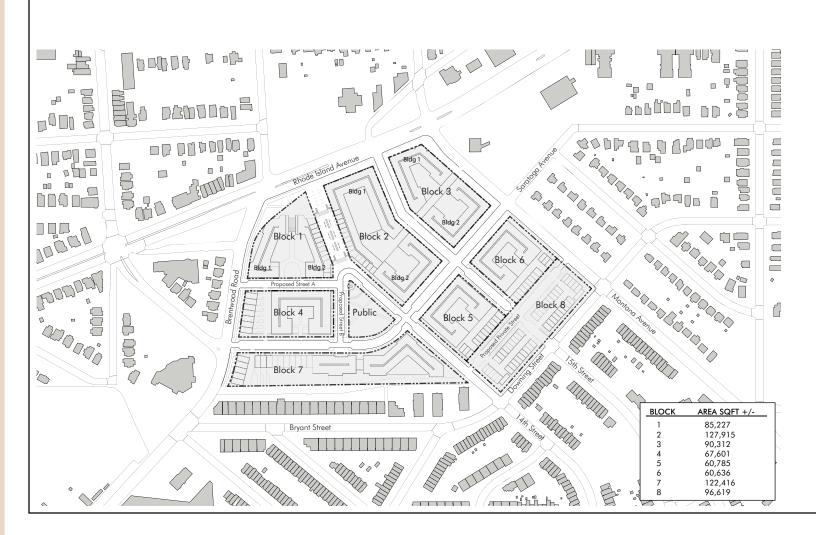

### Zoning Tabulations

| Lot Information |                       |                                      | Zoning             |                    | Building & Use                                                                                                                                                                                                                                                             |                                  |                      |                                      |                               |                   |            | FAR   |                             |                            |                                                                         |                                                                               |                     |                                                                                      |
|-----------------|-----------------------|--------------------------------------|--------------------|--------------------|----------------------------------------------------------------------------------------------------------------------------------------------------------------------------------------------------------------------------------------------------------------------------|----------------------------------|----------------------|--------------------------------------|-------------------------------|-------------------|------------|-------|-----------------------------|----------------------------|-------------------------------------------------------------------------|-------------------------------------------------------------------------------|---------------------|--------------------------------------------------------------------------------------|
| Block Number    | Proposed<br>Area (SF) | Proposed Area (SF)<br>per Prop. Zone | Existing<br>Zoning | Proposed<br>Zoning | Proposed Use                                                                                                                                                                                                                                                               | Total Building<br>Footprint (SF) | Number of<br>Stories | Proposed Building<br>Height Max (FT) | Proposed Lot<br>Occupany (%)* | GFA (SF)          | # of Units | Total | Permitted FA<br>Residential | R (PUD)<br>Non-Residential | Total                                                                   | Proposed<br>Residential                                                       | FAR Non-Residential | Overall Proposed FAR                                                                 |
| 1               | 82,631                | 82,631                               | R-5-A              | C-2-B              | Residential                                                                                                                                                                                                                                                                | 44,891                           | 9                    | 90                                   | 54%                           | 380,692           | 412        | 6.0   | 6.0                         | 2.0                        | 4.6                                                                     | 4.6                                                                           | 0.0                 |                                                                                      |
| 2               | 129,366               | 129,366                              | R-5-A / C-2-A      | C-2-B              | Retail<br>Residential                                                                                                                                                                                                                                                      | 113,715                          | 4 & 7                | 90                                   | 88%                           | 97,960<br>497,780 | N/A<br>553 | 6.0   | 6.0                         | 2.0                        | 4.6                                                                     | 3.8                                                                           | 0.8                 |                                                                                      |
| 3               | 91,574                | 91,574                               | R-5-A / C-2-A      | C-2-B              | Retail<br>Residential                                                                                                                                                                                                                                                      | 83,201                           | 4 & 7                | 90                                   | 91%                           | 73,400<br>356,504 | N/A<br>396 | 6.0   | 6.0                         | 2.0                        | 4.7                                                                     | 3.9                                                                           | 0.8                 | ]                                                                                    |
| 4               | 66,069                | 66,069                               | R-5-A              | R-5-B              | Residential Residential (rowhome)                                                                                                                                                                                                                                          | 42,958                           | 5                    | 60                                   | 65%                           | 159,000<br>38,920 | 191<br>14  | 3.0   | 3.0                         | 0.0                        | 3.0                                                                     | 3.0                                                                           | 0.0                 | 3.3                                                                                  |
| 5               | 60,785                | 44,956                               | R-5-A              | C-2-A              | Retail 53,944                                                                                                                                                                                                                                                              | 4.5                              | 65                   | 15                                   | 15,160<br>118,880             | N/A<br>169        | 3.0        | 3.0   | 2.0                         | 3.0                        | 2.6                                                                     | 0.3                                                                           | 1                   |                                                                                      |
|                 |                       | 15,829                               | 1                  | R-5-B              | Residential (rowhome)                                                                                                                                                                                                                                                      | ,                                | 2                    | 45                                   |                               | 33,360            | 12         | 3.0   | 3.0                         | 0.0                        | 2.1                                                                     | 2.1                                                                           | 0.0                 |                                                                                      |
| 6               | 61,826                | 45,740                               | R-5-A              | C-2-A              | Retail<br>Residential                                                                                                                                                                                                                                                      | dential 53,782                   | 4.5                  | 65<br>45                             | 87%                           | 15,160<br>118,880 | N/A<br>169 | 3.0   | 3.0                         | 2.0                        | 2.9                                                                     | 2.6                                                                           | 0.3                 |                                                                                      |
|                 |                       | 16,086                               |                    | R-5-B              | Residential (rowhome)                                                                                                                                                                                                                                                      |                                  | 2                    |                                      |                               | 33,360            | 12         | 3.0   | 3.0                         | 0.0                        | 2.1                                                                     | 2.1                                                                           | 0.0                 | 1                                                                                    |
| 7               | 119,928               | 119,928                              | R-5-A              | R-5-B              | Residential Residential (rowhome)                                                                                                                                                                                                                                          | 68,284                           | 5                    | 60                                   | 57%                           | 123,680<br>83,400 | 229<br>30  | 3.0   | 3.0                         | 0.0                        | 1.7                                                                     | 1.7                                                                           | 0.0                 | NOTE: The area used for the Overall                                                  |
| 8               | 100,255               | 100,255                              | R-5-A              | R-5-B              | Residential (rowhome)                                                                                                                                                                                                                                                      | 33,461                           | 5                    | 45                                   | 33%                           | 133,401           | 48         | 3.0   | 3.0                         | 0.0                        | 1.3                                                                     | 1.3                                                                           | 0.0                 | Proposed FAR calculation (686,942 SF) is calculated by taking the total area of      |
|                 |                       |                                      |                    |                    |                                                                                                                                                                                                                                                                            |                                  |                      |                                      | TOTAL =                       | 2,279,537         | 2,235      |       |                             |                            |                                                                         |                                                                               |                     | blocks 1-8 (712,434) subtracting the area of the privade road in block 8 (47,979 SF) |
|                 |                       |                                      |                    |                    |                                                                                                                                                                                                                                                                            |                                  |                      | TOTA                                 | 201,680<br>2,077,857          |                   |            |       |                             |                            |                                                                         | and adding the area of the proposed<br>Community Green (22,487 SF). The total |                     |                                                                                      |
|                 |                       |                                      |                    |                    | * Mixed use buildings will have retail on the ground floor and residential above. Maximum Lot Occupancy for retail in all zones is listed as 100%. Maximum Lot Occupancy for Residential in R-5-B and C-2-A is 60%. Maximum Lot Occupancy for Residential in C-2-B is 80%. |                                  |                      |                                      |                               |                   | c I        |       |                             |                            | GFA (2,279,537 SF) is divided by the area to get an overall FAR of 3.3. |                                                                               |                     |                                                                                      |