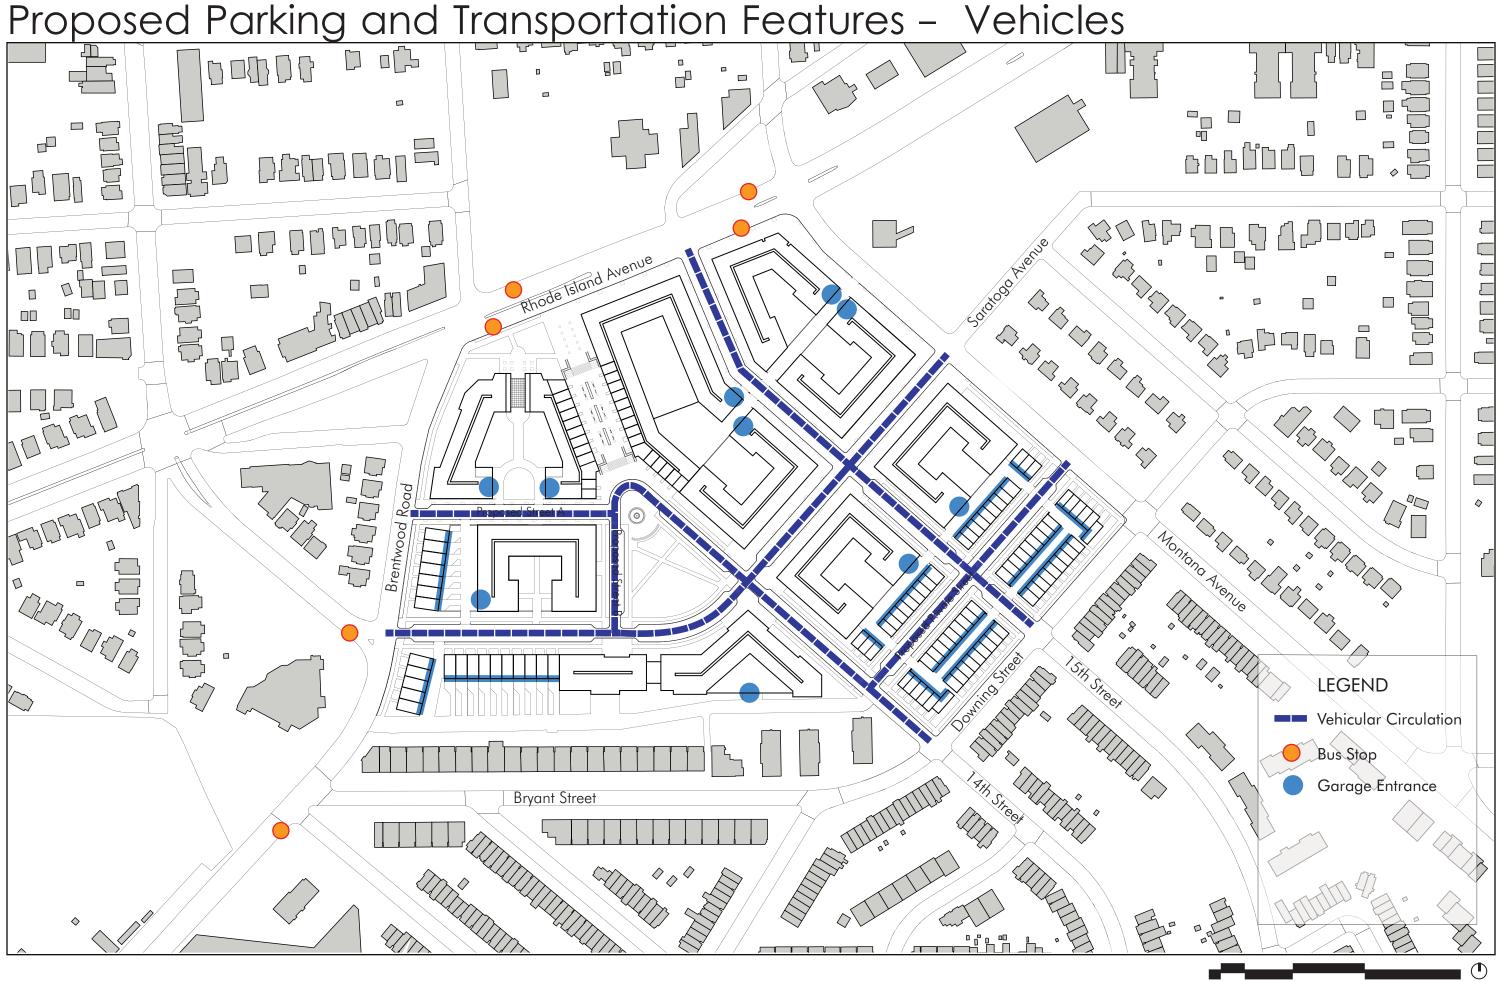

# BROOKLAND MANOR PRE-HEARING STATEMENT OF THE APPLICANT JANUARY 8, 2015

View at Brentwood Rd and Bryant St

View North at Downing St and Bryant St

View North along Montana Ave

View along Rhode Island Ave

Location of Nearby Schools and Recreation Centers