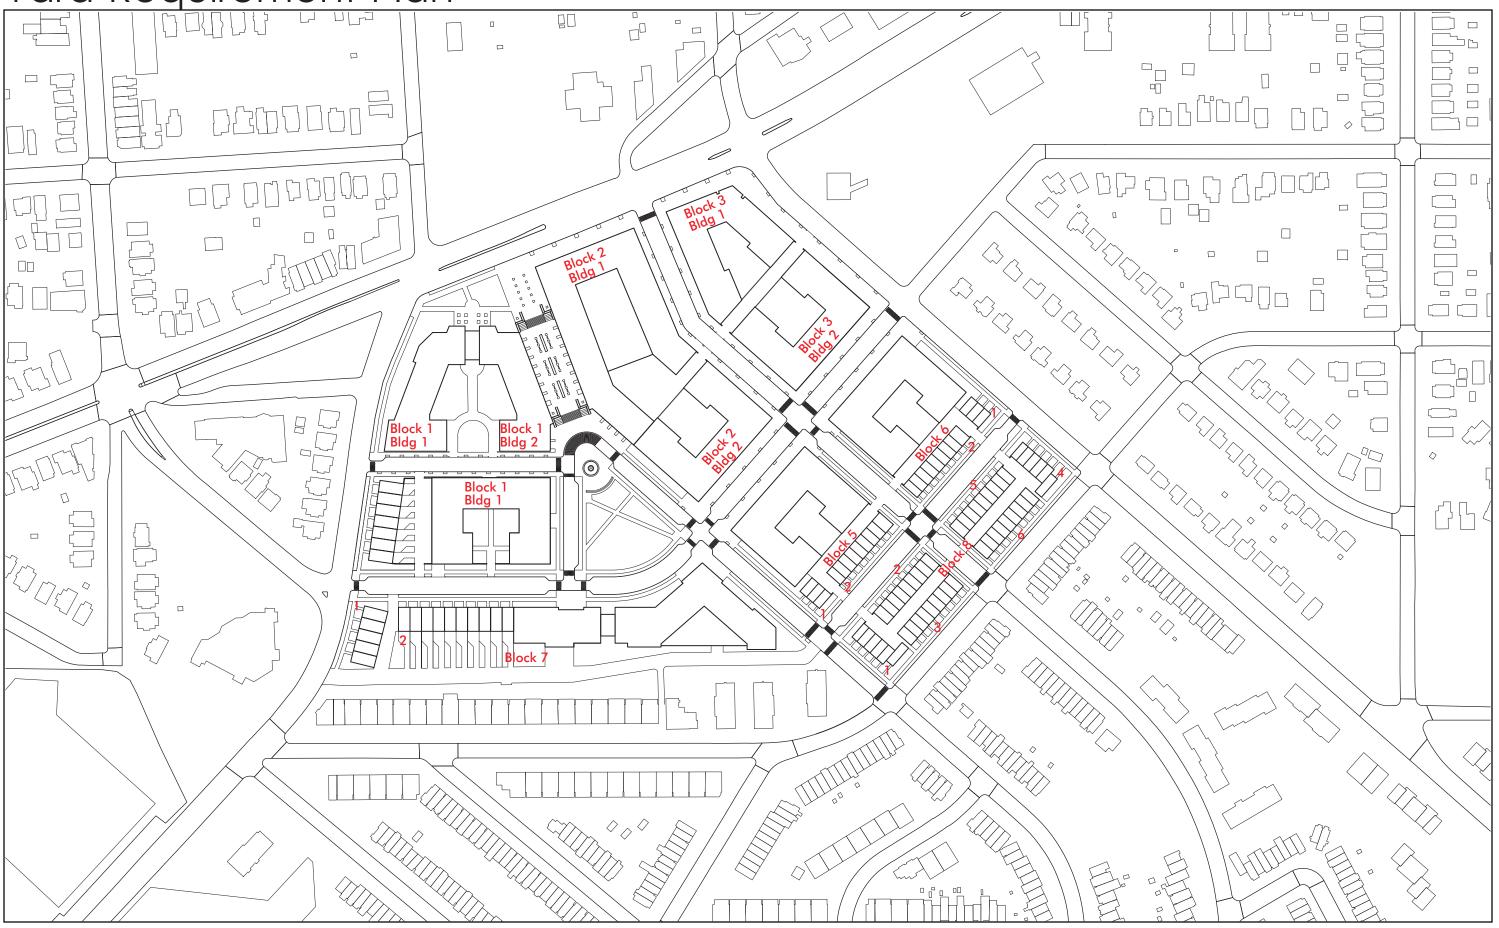

### Street Closing and Street Dedication Plat

Yard Requirement Plan

## Yard Requirement Chart

| Block | Building     | Side N | Side E | Side S | Side W | Side NE | Side NW | Side SE | Side SW | Front  | Rear    |
|-------|--------------|--------|--------|--------|--------|---------|---------|---------|---------|--------|---------|
| 1     | 1            |        |        |        |        |         | *       | *       |         | 0      | *       |
|       | 2            |        |        |        |        | 0       |         |         | *       | 0      | *       |
| 2     | 1            |        |        |        |        | 0       |         |         | 0       | 6'-5"  | *       |
|       | 2            |        |        |        |        | 0       |         |         | 0       | 6'     | *       |
| 3     | 1            |        |        |        |        | *       |         |         | 0       | 0      | 15'     |
|       | 2            |        |        |        |        | *       |         |         | 0       | 5'-6"  | 15'     |
| 4     | MF           | 0      |        | 0      |        |         |         |         |         | 0      | 15'     |
|       | 2 over 2     |        |        |        |        | *       |         |         | 0       | 0      | 15'     |
| 5     | Mixed MF     |        |        |        |        | 0       |         |         | 0       | 0      | *       |
|       | Row 1        |        |        |        |        |         | 15'     | 0       |         | 0      | 15'     |
|       | Row 2        |        |        |        |        | 0       |         |         | 60'-3"  | 15'    | 15'     |
| 6     | Mixed MF     |        |        |        |        | *       |         |         | 0       | 0      | *       |
|       | Row 1        |        |        |        |        |         | 15'     | 0       |         | 5'-9"  | 15'     |
|       | Row 2        |        |        |        |        | 15'     |         |         | 0       | 0      | 15'     |
| 7     | MF           |        |        |        | 0      | *       |         |         |         | 6'-6"  | 47'-10" |
|       | 2 over 2 (1) |        |        |        |        | 11'-11" | 0       |         |         | 0      | 15'     |
|       | 2 over 2 (2) |        | 0      |        | 15'    |         |         |         |         | 6.1'   | 75'-3"  |
| 8     | Row 1        |        |        |        |        |         | 74'     | 6'      |         | 0      | *       |
|       | Row 2        |        |        |        |        | 77'     |         |         | 62'-8"  | 74'    | 15'     |
|       | Row 3        |        |        |        |        | 77'     |         |         | 62'-6"  | 6      | 15'     |
|       | Row 4        |        |        |        |        |         | 74'     | 6'      |         | 5'-10" | *       |
|       | Row 5        |        |        |        |        | 73'     |         |         | 77'     | 74'    | 15'     |
|       | Row 6        |        |        |        |        | 73'     |         |         | 77'     | 6      | 15'     |

<sup>\*</sup> Zoning relief may be needed from yard requirements