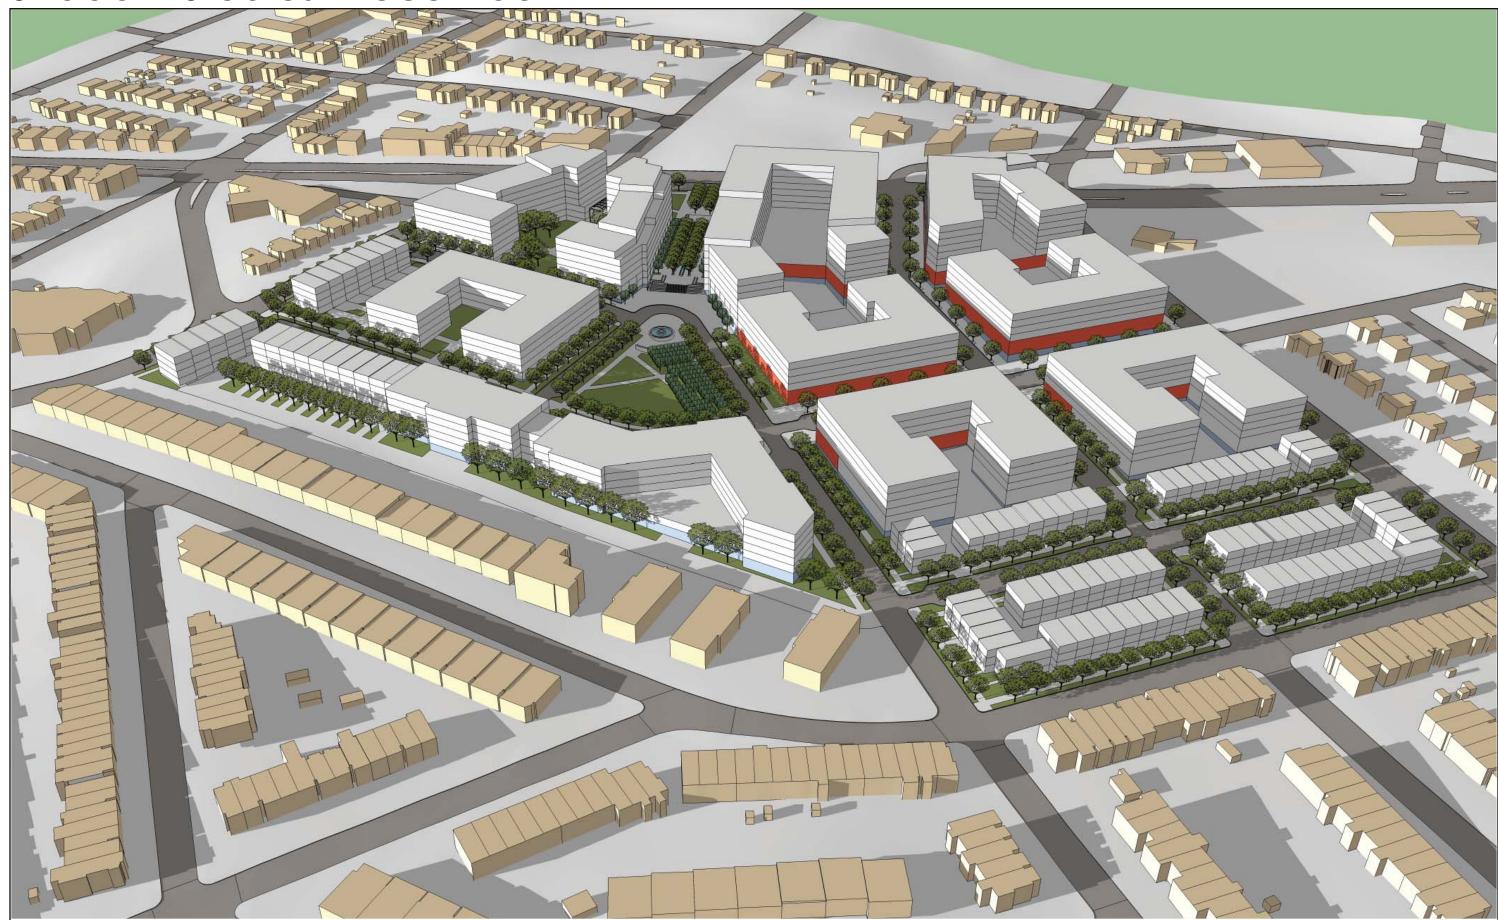

# BROOKLAND MANOR PRE-HEARING STATEMENT OF THE APPLICANT JANUARY 8, 2015

View at Brentwood Rd and Bryant St

View North at Downing St and Bryant St

View North along Montana Ave

View along Rhode Island Ave

Location of Nearby Schools and Recreation Centers