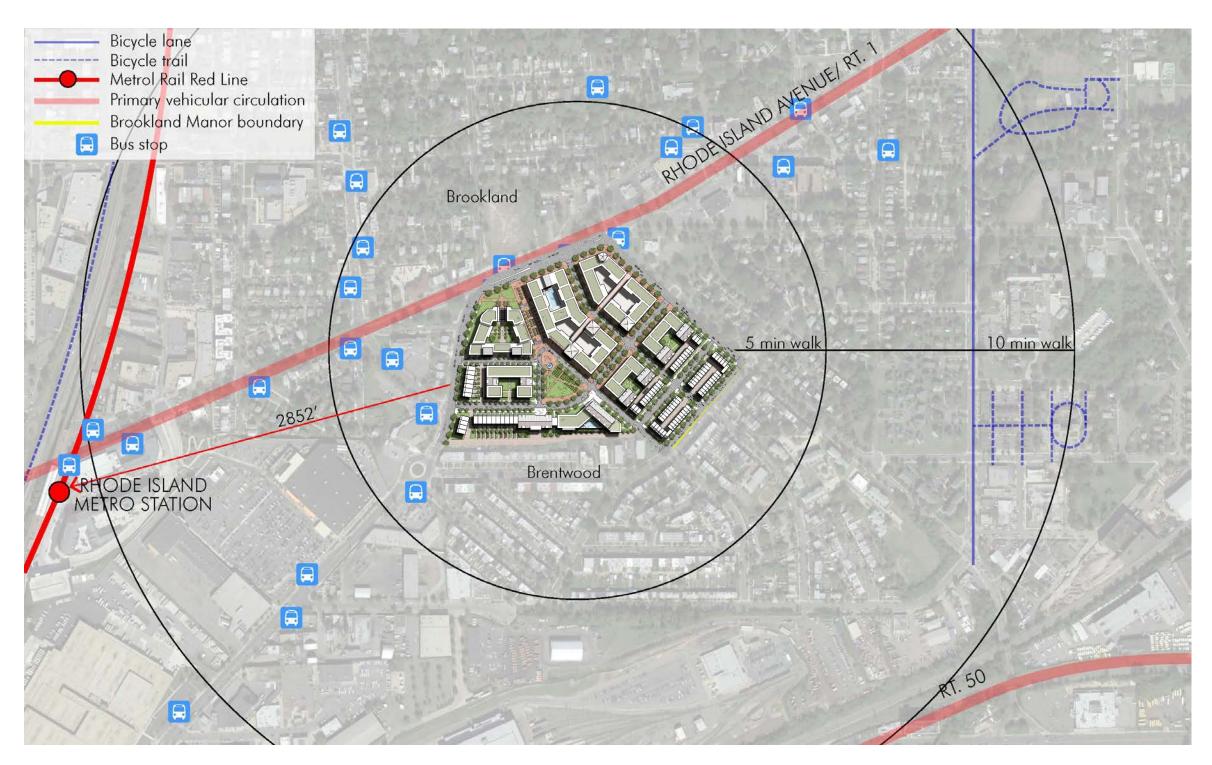

### A new vision for: Brookland Manor

**Zoning Commission Presentation** 

May 7, 2015





#### The Brookland Manor Vision

#### A great place for existing residents and new residents

- Engage with our neighbors through careful listening and discussion
- Design a beautiful public realm using best practices in urban design methods

#### Affordable Housing as a significant part of the project

- Utilize a variety of affordable and market rate housing types
- Include Section 8 subsidized, work force affordable and market rate units

#### Connect and integrate with the broader community

- Create a new center for neighborhood activity
- Make walkable and safe streets, parks and open spaces
- Mix uses for the benefit of all generations, residents and neighbors

## Local Transit Diagram



#### Master Plan



### **Existing Site**



## Existing Site Aerial











### Site Strategy