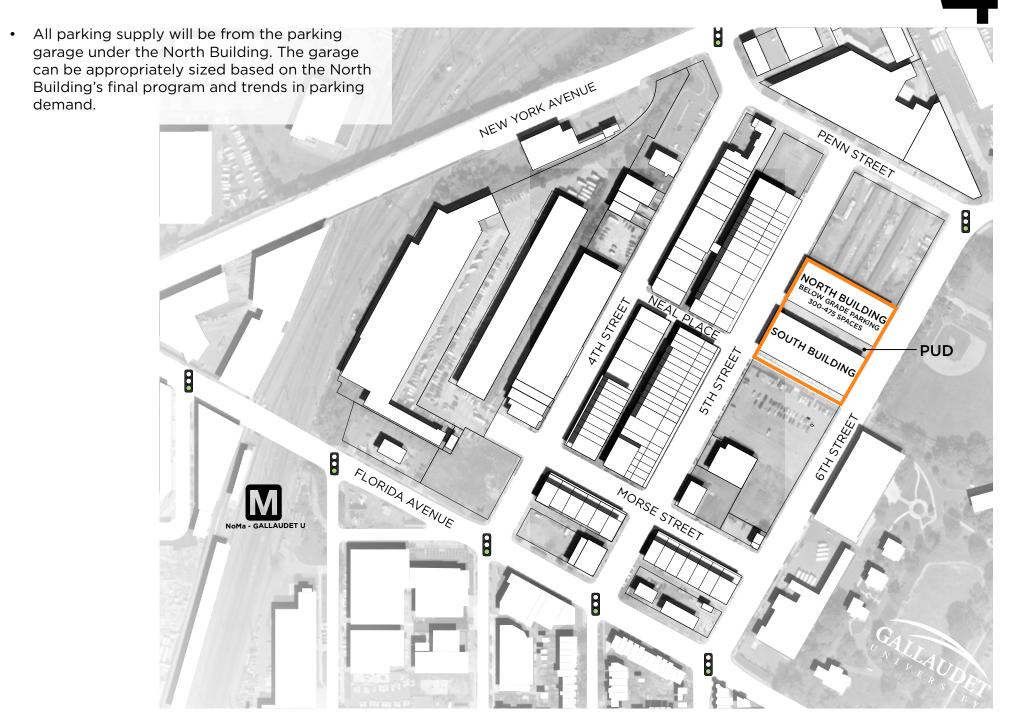

L

BY 10/1/16

NORTH BUILDING

STREET

674

SEPTEMBER OPENING

0

PUD

NOTE: 95 SPACES ON THE TWO LOTS OR AN ACCEPTABLE ALTERNATIVE

- If the surface lot leased from Gallaudet ٠ University is available, it will be the only parking needed.
- If that lot is not available, then the parking supply will be a mixture of sources including surface lots on Penn Street, 4th Street, and the parking garages at the Gateway Market and 1270 4th Street PUDs, if those garages are constructed by then, and surrounding on-street parking.
- The specific parking lots used will be finalized during the Stage 2 PUD process for the North Building, since there will be a better understanding of timing and available parking related to other projects in the neighborhood.

8

## AFTER THE NORTH BUILDING IS CONSTRUCTED