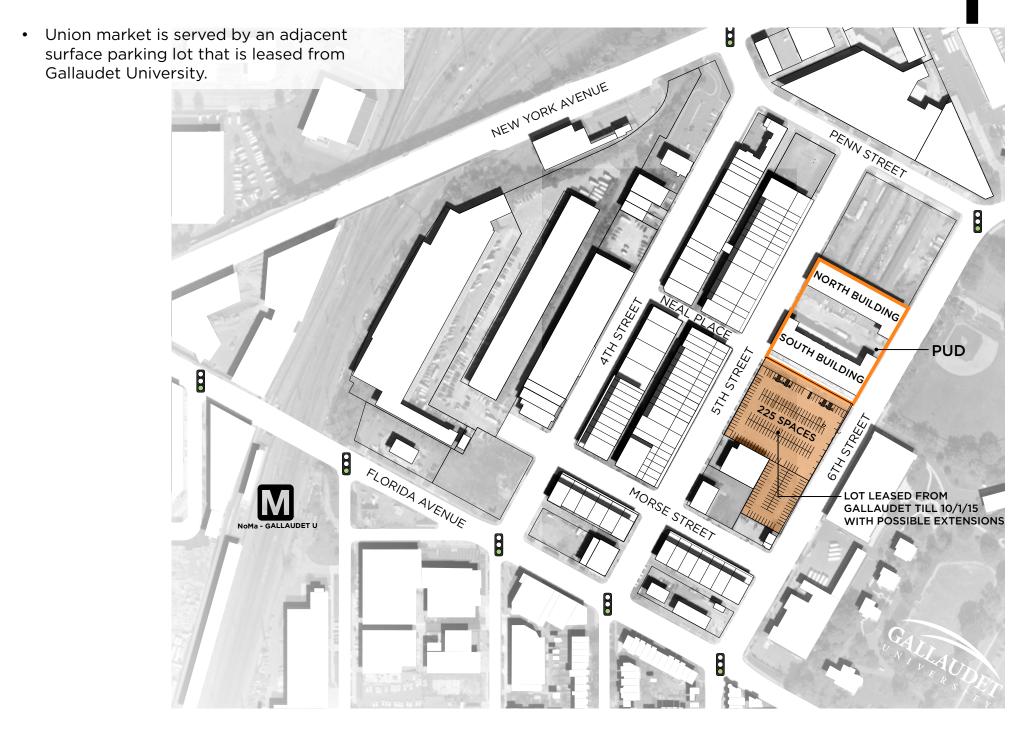

<u>Exhibit C</u>

ZONING COMMISSION District of Columbia CASE NO.14-12 EXHIBIT NO.35C