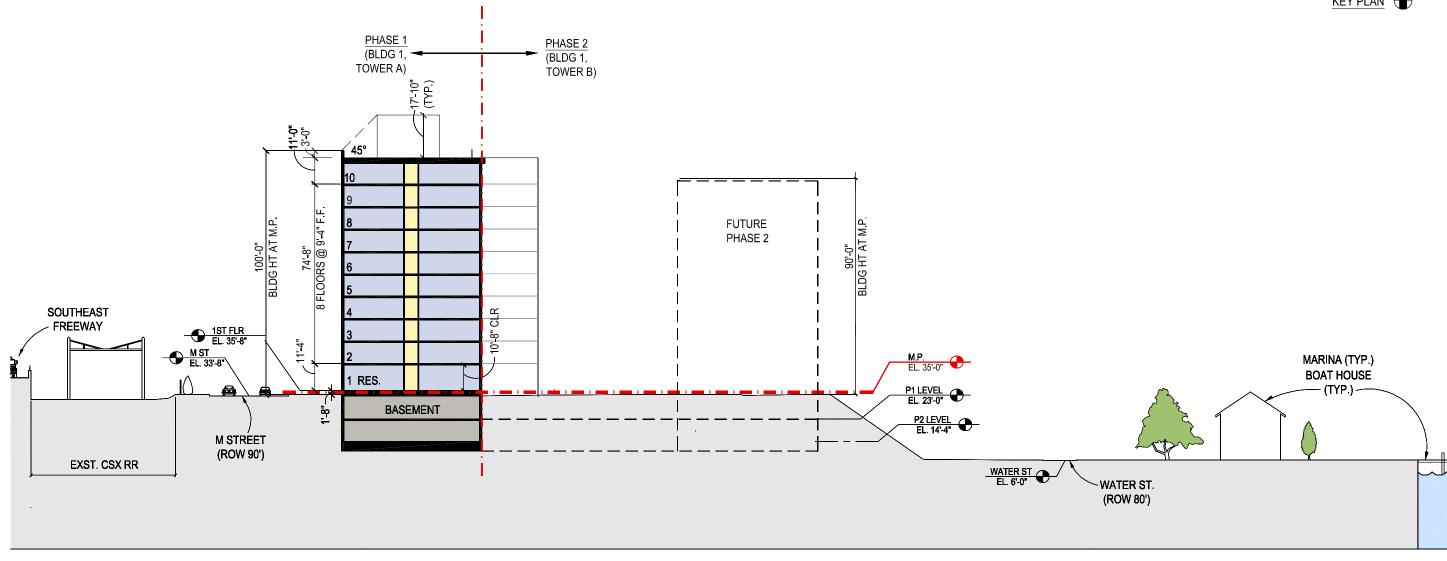

SCALE: AS NOTED

BUILDING SECTION B-B

PERSPECTIVE MASSING VIEW

VIEW OF ENTRY ALONG M STREET SCALE: N.T.S.

1 VIEW OF ENTRY ALONG M STREET
SCALE: N.T.S.

1 VIEW OF ENTRY ALONG M STREET
SCALE: N.T.S.