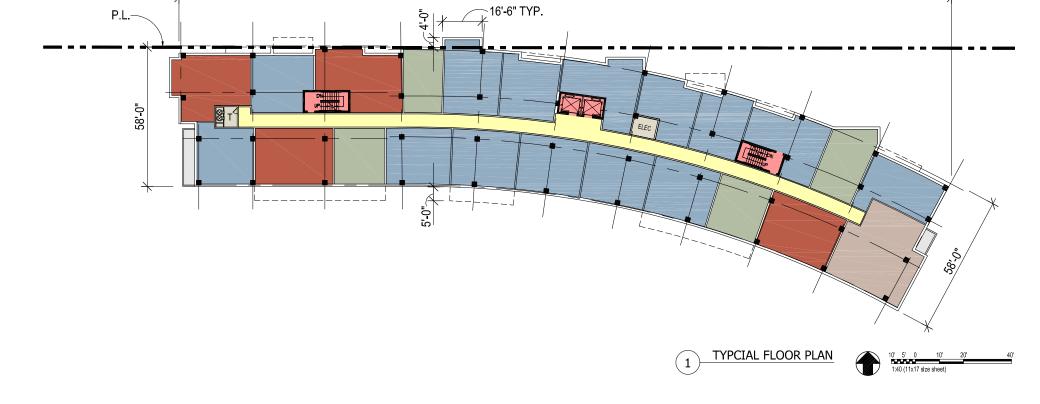

| IYPIC            | AL FLOOR DATA                                                                                                               | TOTAL UNITS THIS FLOOR: 23 | GSF    |
|------------------|-----------------------------------------------------------------------------------------------------------------------------|----------------------------|--------|
|                  | TOTAL RESIDENTIAL                                                                                                           |                            |        |
|                  | STUDIO                                                                                                                      | 485 SF - 575 SF            |        |
|                  | 1 BEDROOM                                                                                                                   | 575 SF - 675 SF            |        |
|                  | 1 BEDROOM + DE                                                                                                              | N 735 SF - 815 SF          |        |
|                  | 2 BEDROOM                                                                                                                   | 1,050 SF                   |        |
|                  | TOTAL CORE/SERVICE AREA (INCLUDES ADMINISTRATIVE, ELEVATORS, STAIRWELLS, CORRIDOR, TRASH, UTILITY, SERVICE & LOADING AREAS) |                            | 2,346  |
| TOTAL FLOOR GSF* |                                                                                                                             |                            | 18,374 |

INTERIOR LAYOUTS SHOWN ON THE BUILDING ARE SCHEMATIC. CHANGES TO THE LAYOUTS, ECTING THE EXTERIOR ENVELOPE OR THE FOOTAGE DISTRIBUTION MAY OCCUR.

PURPOSES OF COUNTING F.A.R.: FLOOR AREA DOES NOT INCLUDE: 1) BAYS CTING OVER PROPERTY LINE AND 2) PARKING