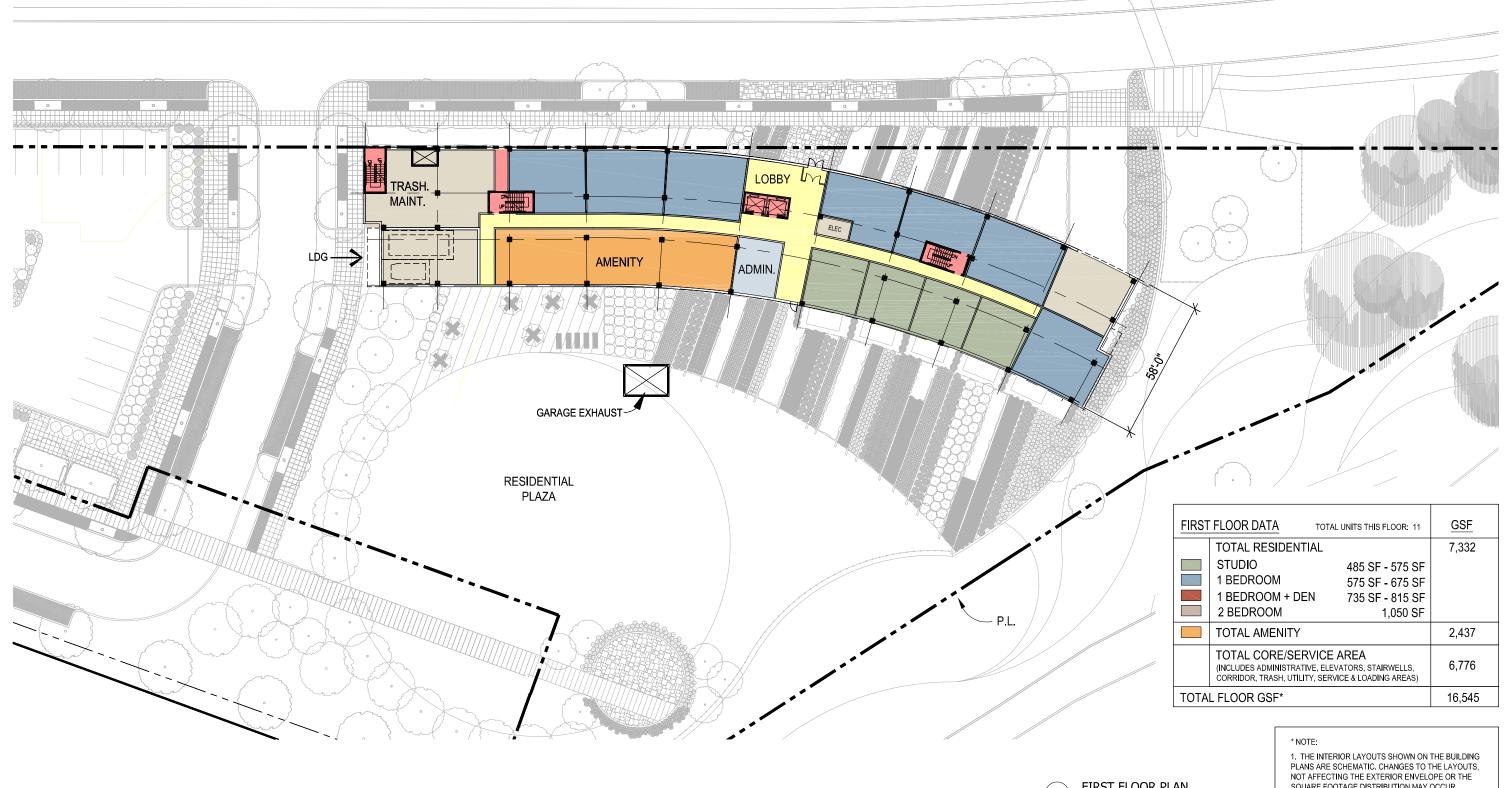

| IYPIC            | AL FLOOR DATA                                                                                                               | TOTAL UNITS THIS FLOOR: 23 | GSF    |
|------------------|-----------------------------------------------------------------------------------------------------------------------------|----------------------------|--------|
|                  | TOTAL RESIDENTIAL                                                                                                           |                            |        |
|                  | STUDIO                                                                                                                      | 485 SF - 575 SF            |        |
|                  | 1 BEDROOM                                                                                                                   | 575 SF - 675 SF            |        |
|                  | 1 BEDROOM + DE                                                                                                              | N 735 SF - 815 SF          |        |
|                  | 2 BEDROOM                                                                                                                   | 1,050 SF                   |        |
|                  | TOTAL CORE/SERVICE AREA (INCLUDES ADMINISTRATIVE, ELEVATORS, STAIRWELLS, CORRIDOR, TRASH, UTILITY, SERVICE & LOADING AREAS) |                            | 2,346  |
| TOTAL FLOOR GSF* |                                                                                                                             |                            | 18,374 |

INTERIOR LAYOUTS SHOWN ON THE BUILDING ARE SCHEMATIC. CHANGES TO THE LAYOUTS, ECTING THE EXTERIOR ENVELOPE OR THE FOOTAGE DISTRIBUTION MAY OCCUR.

PURPOSES OF COUNTING F.A.R.: FLOOR AREA DOES NOT INCLUDE: 1) BAYS CTING OVER PROPERTY LINE AND 2) PARKING