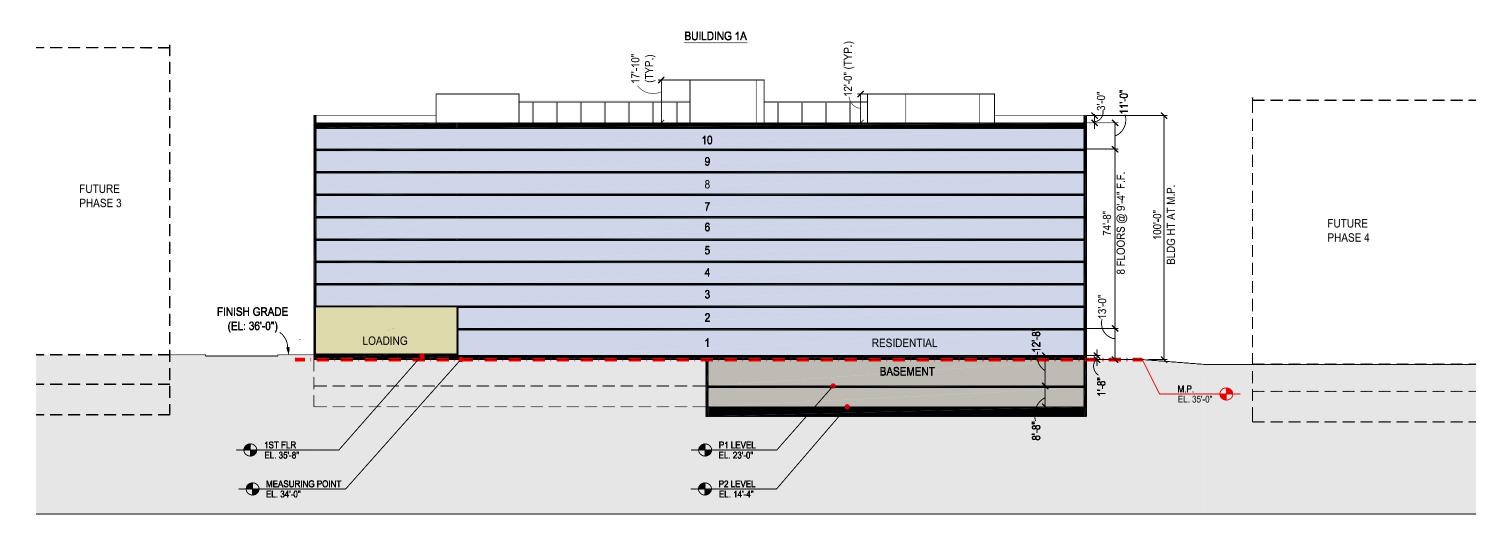

SCALE: AS NOTED

BUILDING SECTION B-B

PERSPECTIVE MASSING VIEW

VIEW OF ENTRY ALONG M STREET SCALE: N.T.S.

1 VIEW OF ENTRY ALONG M STREET
SCALE: N.T.S.

1 VIEW OF ENTRY ALONG M STREET
SCALE: N.T.S.