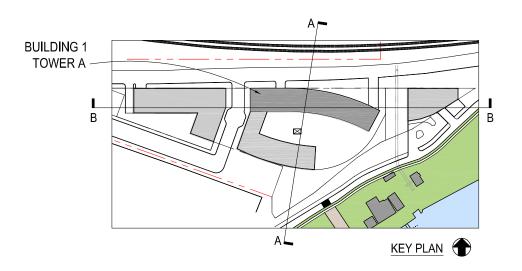

SCALE: AS NOTED

BUILDING SECTION B-B

PERSPECTIVE MASSING VIEW

VIEW OF ENTRY ALONG M STREET SCALE: N.T.S.

1 VIEW OF ENTRY ALONG M STREET
SCALE: N.T.S.

1 VIEW OF ENTRY ALONG M STREET
SCALE: N.T.S.