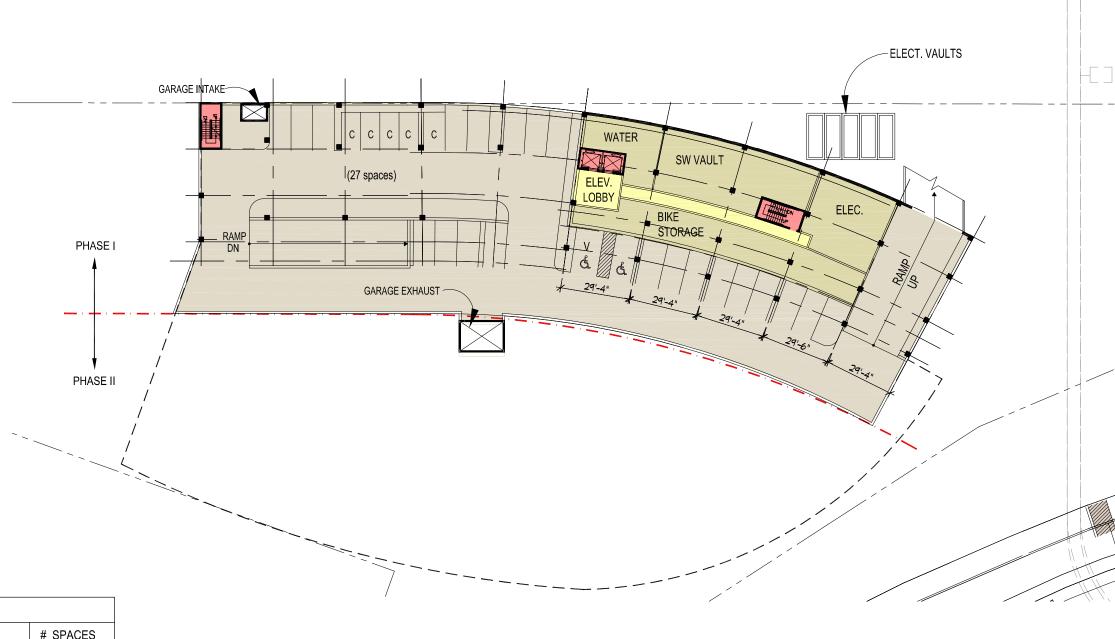

| PHASE I - PARKING DATA |          |  |  |  |  |
|------------------------|----------|--|--|--|--|
| LEVEL                  | # SPACES |  |  |  |  |
| P1 LEVEL               | 27       |  |  |  |  |
| P2 LEVEL               | 24       |  |  |  |  |
| SURFACE                | 44       |  |  |  |  |
| TOTAL                  | 95       |  |  |  |  |
| BICYCLE PARKING DATA   |          |  |  |  |  |
| P1 LEVEL               | 73       |  |  |  |  |
| P2 LEVEL               | 0        |  |  |  |  |
| TOTAL                  | 73       |  |  |  |  |