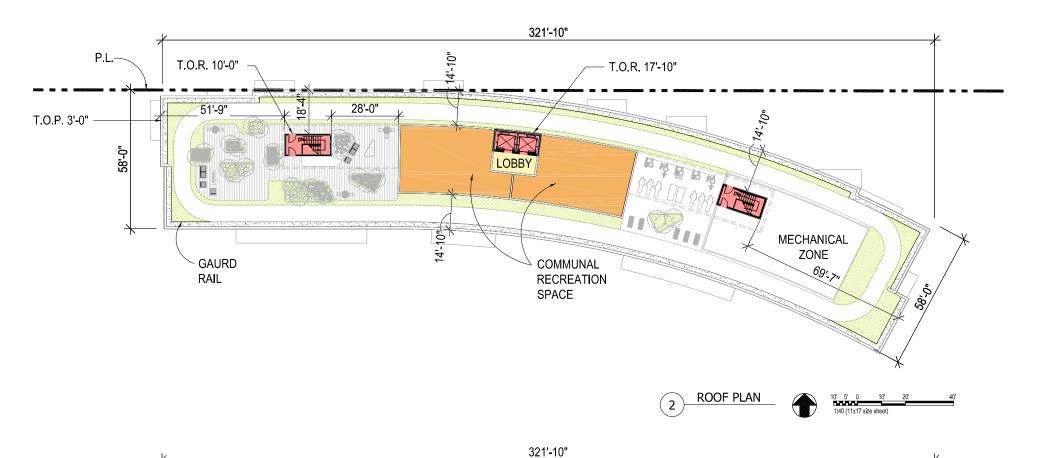

SQUARE FOOTAGE DISTRIBUTION MAY OCCUR.

2. FOR PURPOSES OF COUNTING F.A.R.: GROSS FLOOR AREA DOES NOT INCLUDE: 1) PARKING ACCESS RAMPS.

| ROOF PLAN DATA                                                                                     | <u>GSF</u> |
|----------------------------------------------------------------------------------------------------|------------|
| COMMUNAL RECREATION SPACE (INCLUDES ELEVATORS, STAIRWELLS, CORRIDOR, MECHANICAL AND SERVICE AREAS) | 3,183 SF*  |
| TOTAL FLOOR GSF*                                                                                   | 18,374 SF* |
| TOTAL GREEN ROOF                                                                                   | 7,678 SF   |

\* NOT INCLUDED IN TOTAL GROSS FLOOR AREA CALCULATION

| TYPIC | CAL FLOOR DA                                               | <u> АТА</u> то                                            |
|-------|------------------------------------------------------------|-----------------------------------------------------------|
|       | TOTAL RES<br>STUDIO<br>1 BEDROOM<br>1 BEDROOM<br>2 BEDROOM | M<br>H + DEN                                              |
|       | TOTAL COR<br>(INCLUDES ADMI<br>CORRIDOR, TRAS              | NISTRATIVE, E                                             |
| TOTA  | L FLOOR GSI                                                | =*                                                        |
|       |                                                            |                                                           |
|       |                                                            | * NOTE:<br>1. THE IN'<br>PLANS AR<br>NOT AFFE<br>SQUARE F |
|       |                                                            | 2. FOR PU<br>GROSS FL<br>PROJECTI                         |