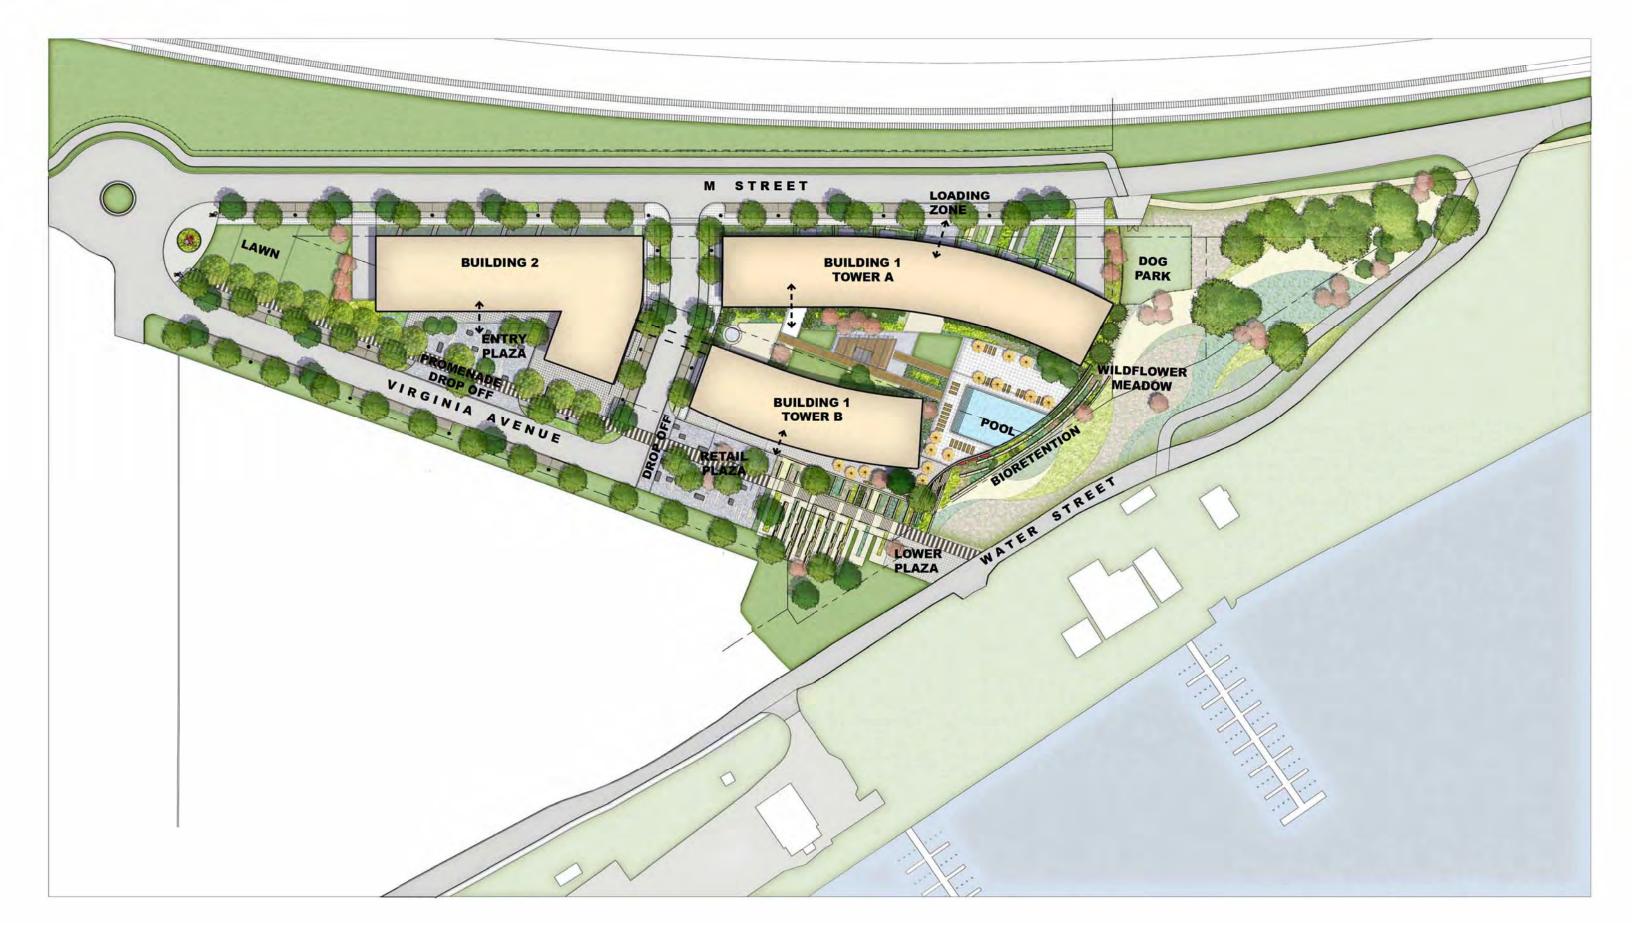

## PROJECT DESCRIPTION

673 UNITS; 3 RESIDENTIAL BUILDINGS WITH GROUND LEVEL RETAIL

| SQUARE FOOTAGE CALCUATIONS           |                                  |                        |                           |                                  |  |  |  |
|--------------------------------------|----------------------------------|------------------------|---------------------------|----------------------------------|--|--|--|
|                                      | RESIDENTIAL<br>GSF               | RESIDENTIAL<br>UNITS   | RETAIL GSF                | TOTAL GSF ALL<br>USES            |  |  |  |
| BUILDING 1<br>(BLDG 1A)<br>(BLDG 1B) | 267,216<br>(151,584)<br>(85,305) | <b>351</b> (218) (133) | 7,200<br>(n/a)<br>(7,200) | 274,416<br>(181,911)<br>(92,505) |  |  |  |
| BUILDING 2                           | 181,209                          | 234                    | 3,170                     | 184,379                          |  |  |  |
| BUILDING 3                           | 69,066                           | 88                     | -                         | 69,066                           |  |  |  |
| TOTAL                                | 517,491                          | 673                    | 10,370                    | 527,861                          |  |  |  |

## EXISTING ZONING: M PROPOSED ZONING: C-3-C PUD **ZONING PLAN**