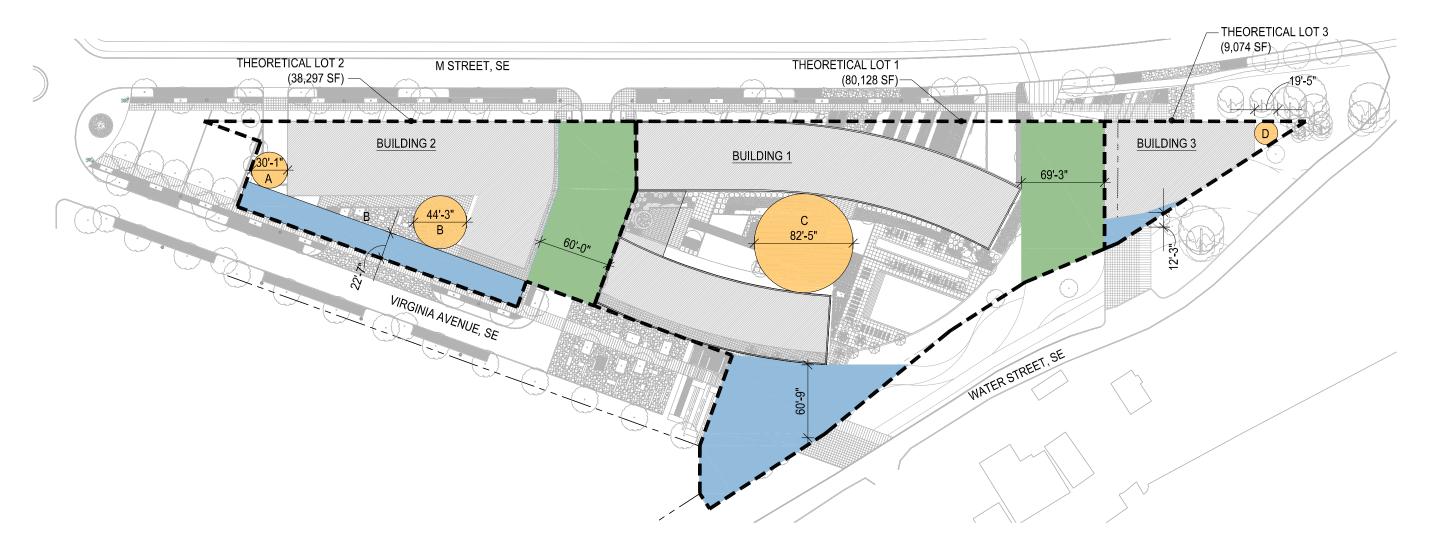

PROPOSED THEORECTICAL SITE AREA: (NOTE: SEE PAGE 13 FOR MORE INFORMATION)

THEORETICAL LOT 1 = 80,128 SF THEORETICAL LOT 2 = 38,297SF THEORETICAL LOT 3 = 9,074 SF TOTAL 127,499 SF

|            | REAR YARD                                             |                 | SIDE YARD                                        |                 | OPEN COURT                                       |                                                                                                |                  |      |
|------------|-------------------------------------------------------|-----------------|--------------------------------------------------|-----------------|--------------------------------------------------|------------------------------------------------------------------------------------------------|------------------|------|
|            | REQUIRED<br>/ALLOWED                                  | PUD<br>PROPOSED | REQUIRED<br>/ALLOWED                             | PUD<br>PROPOSED | REQUIRED<br>/ALLOWED                             |                                                                                                | PUD<br>PROPOSED  | AREA |
| BUILDING 1 | NONE;<br>IF PROVIDED: 2-1/2" per 100'-0"<br>= 20'-10" | 60'-9"          | NONE;<br>IF PROVIDED: 2" per 100'-0"<br>= 16'-8" | 69'-3"          | COURT C:<br>(RES. USE)                           | 15'-0" MIN.,<br>99'-10" HT X 4" = 33'-3" MIN.                                                  | 82'-5"           |      |
| BUILDING 2 | NONE;<br>IF PROVIDED: 2-1/2" per 110'-0"<br>= 22'-1"  | 22'-7"          | NONE;<br>IF PROVIDED: 2" per 110'-0"<br>= 18'-4" | 60'-0"          | COURT A:<br>(RES. USE)<br>COURT B:<br>(RES. USE) | 15'-0" MIN.,<br>110'-0" HT X 4" = 36'-8" MIN.<br>15'-0" MIN.,<br>110'-0" HT X 4" = 36'-8" MIN. | 30'-1"<br>44'-3" |      |
| BUILDING 3 | NONE;<br>IF PROVIDED: 2-1/2" per 111'-0"<br>= 23'-0"  | 12'-3"          | NONE                                             | N/A             | COURT D:<br>(RES. USE)                           | 12'-0" MIN.,<br>91'-0" HT X 4" = 23'-0" MIN.                                                   | 19'-5"           |      |

20NING DIAGRAM

SCALE: 1:80

NOTE: THEORETICAL LOTS HAVE BEEN ESTABLISHED FOR THE PURPOSE OF DETERMINING CONFORMANCE TO REAR AND SIDE YARD REQUIREMENTS

SCALE: AS NOTED

1333 M STREET DATE: 7-25-14

1333 M STREET DATE: 07-25-14