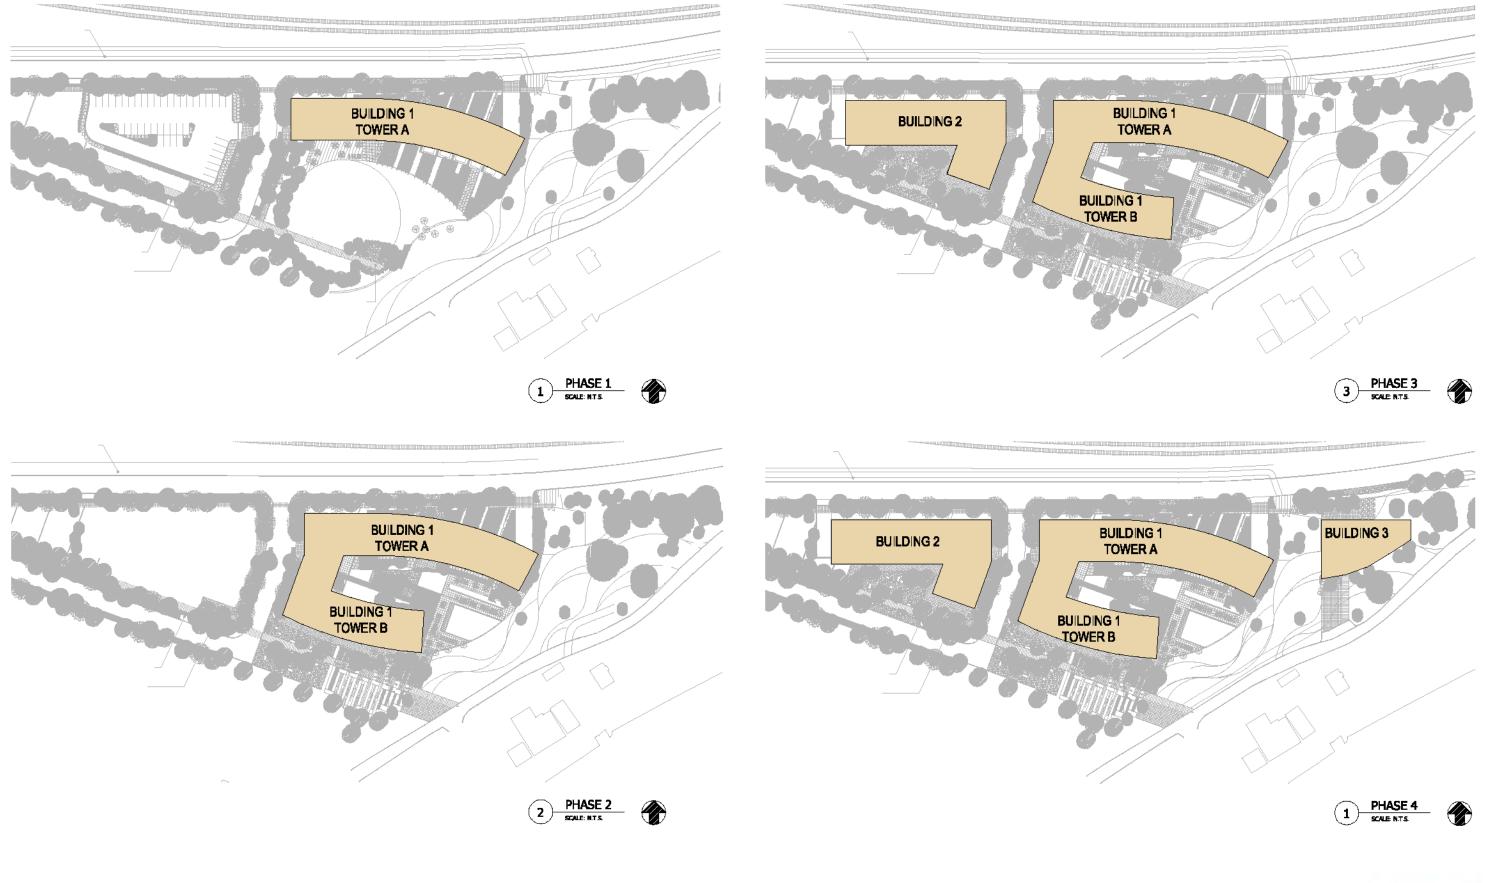

**VIEW STUDY** 

TWO LANE BIKE TRAIL ANACOSTIA BIKE TRAIL SITE PIT WATERFRONT HILLSIDE

PHASE 2