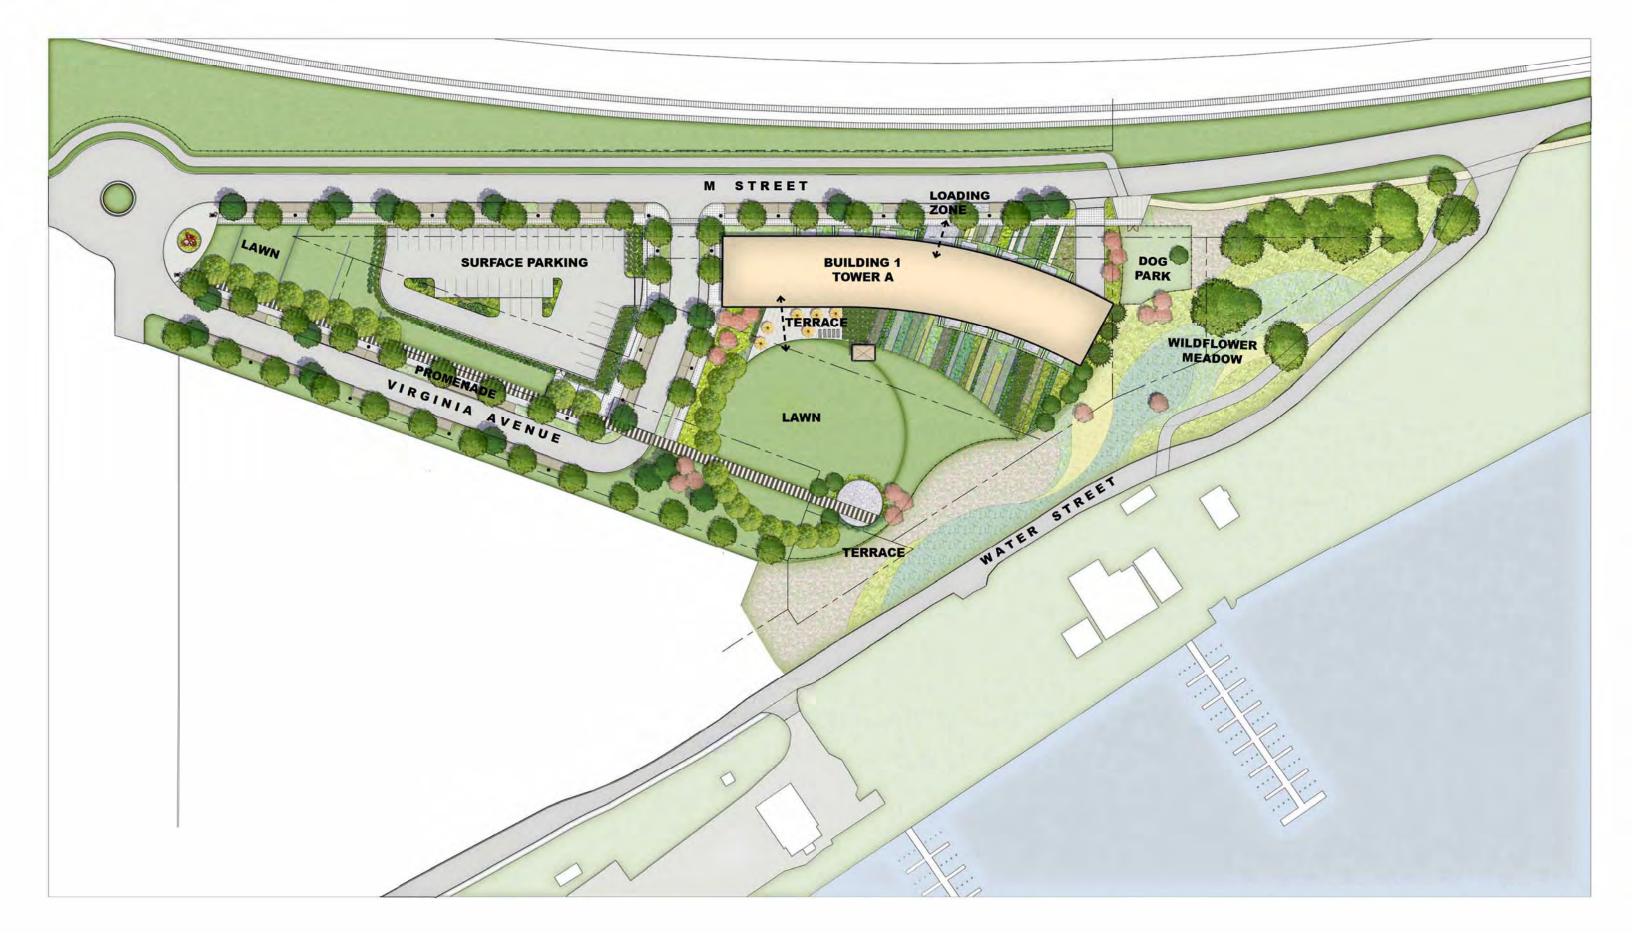

## PROJECT DESCRIPTION

673 UNITS; 3 RESIDENTIAL BUILDINGS WITH GROUND LEVEL RETAIL

| SQUARE FOOTAGE CALCUATIONS           |                                  |                        |                           |                                  |  |  |  |
|--------------------------------------|----------------------------------|------------------------|---------------------------|----------------------------------|--|--|--|
|                                      | RESIDENTIAL<br>GSF               | RESIDENTIAL<br>UNITS   | RETAIL GSF                | TOTAL GSF ALL<br>USES            |  |  |  |
| BUILDING 1<br>(BLDG 1A)<br>(BLDG 1B) | 267,216<br>(151,584)<br>(85,305) | <b>351</b> (218) (133) | 7,200<br>(n/a)<br>(7,200) | 274,416<br>(181,911)<br>(92,505) |  |  |  |
| BUILDING 2                           | 181,209                          | 234                    | 3,170                     | 184,379                          |  |  |  |
| BUILDING 3                           | 69,066                           | 88                     | -                         | 69,066                           |  |  |  |
| TOTAL                                | 517,491                          | 673                    | 10,370                    | 527,861                          |  |  |  |

## EXISTING ZONING: M PROPOSED ZONING: C-3-C PUD **ZONING PLAN**