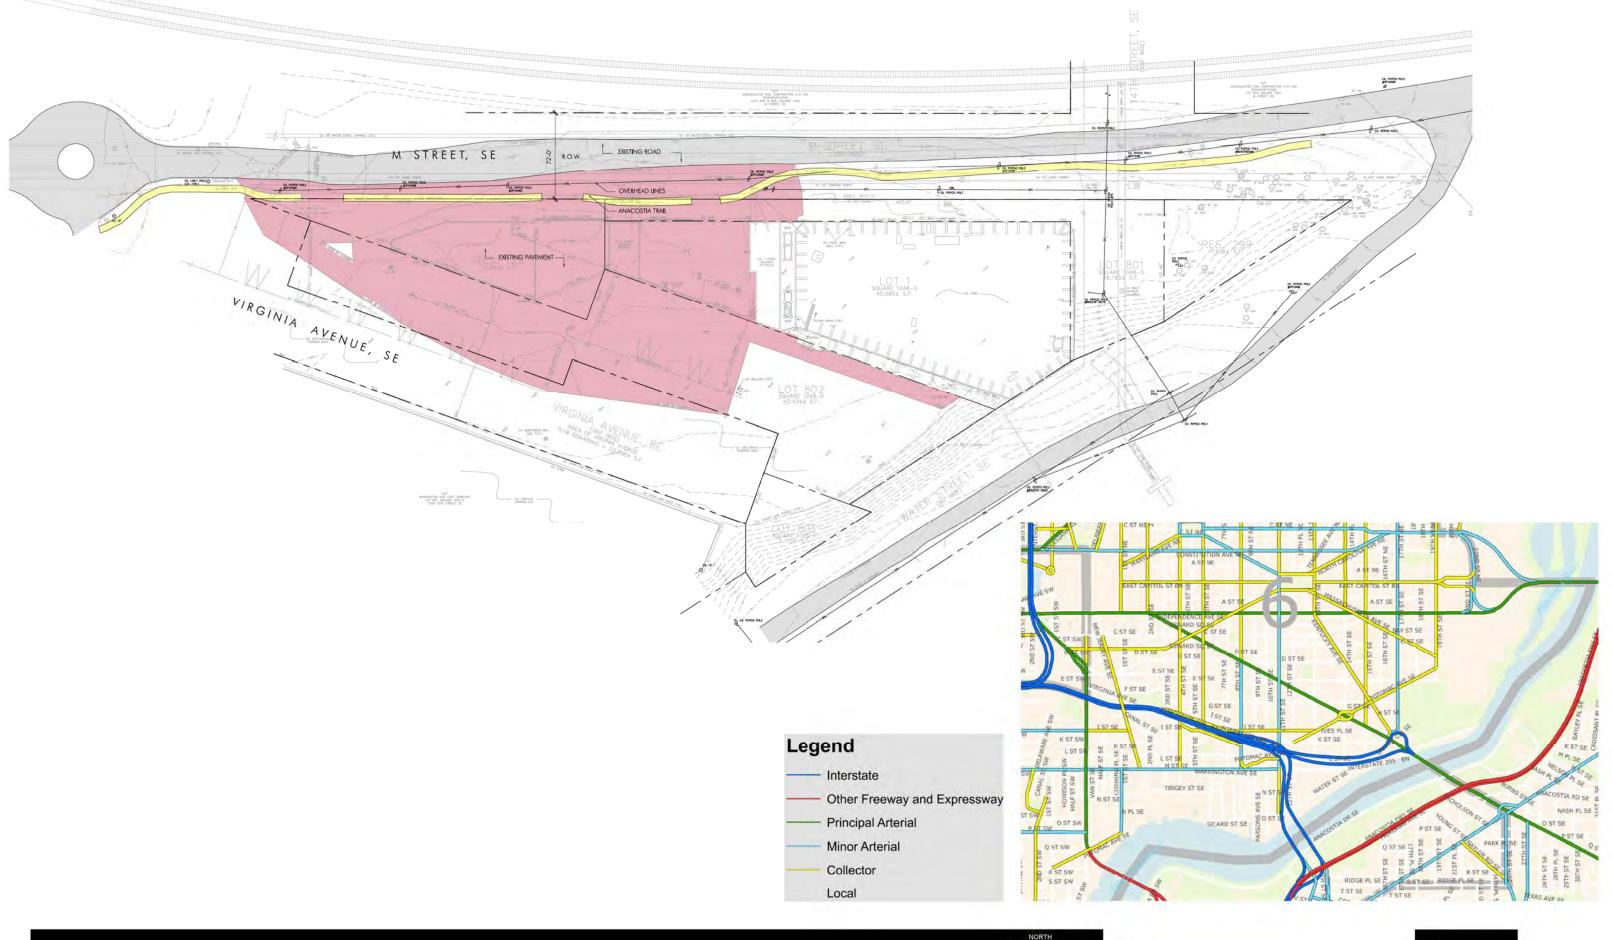

## SITE DATA

EXISTING SITE AREA:

LOT 802 (SQUARE 1025-E) = 5,107 SF LOT 1 (SQUARE 1048-S) = 40,580 SF LOT 801 (SQUARE 1048-S) = 16,183 SF LOT 802 (SQUARE 1048-S) = 42,424 SF = 15,269 SF **RES 129** = 7,936 SF **RES 299** TOTAL 127,499 SF

PROPOSED THEORECTICAL SITE AREA: (NOTE: SEE PAGE 13 FOR MORE INFORMATION)

THEORETICAL LOT 1 = 80,128 SF THEORETICAL LOT 2 = 38,297SF THEORETICAL LOT 3 = 9,074 SF TOTAL 127,499 SF

20NING DIAGRAM

SCALE: 1:80

NOTE: THEORETICAL LOTS HAVE BEEN ESTABLISHED FOR THE PURPOSE OF DETERMINING CONFORMANCE TO REAR AND SIDE YARD REQUIREMENTS

SCALE: AS NOTED

1333 M STREET DATE: 7-25-14

1333 M STREET DATE: 07-25-14