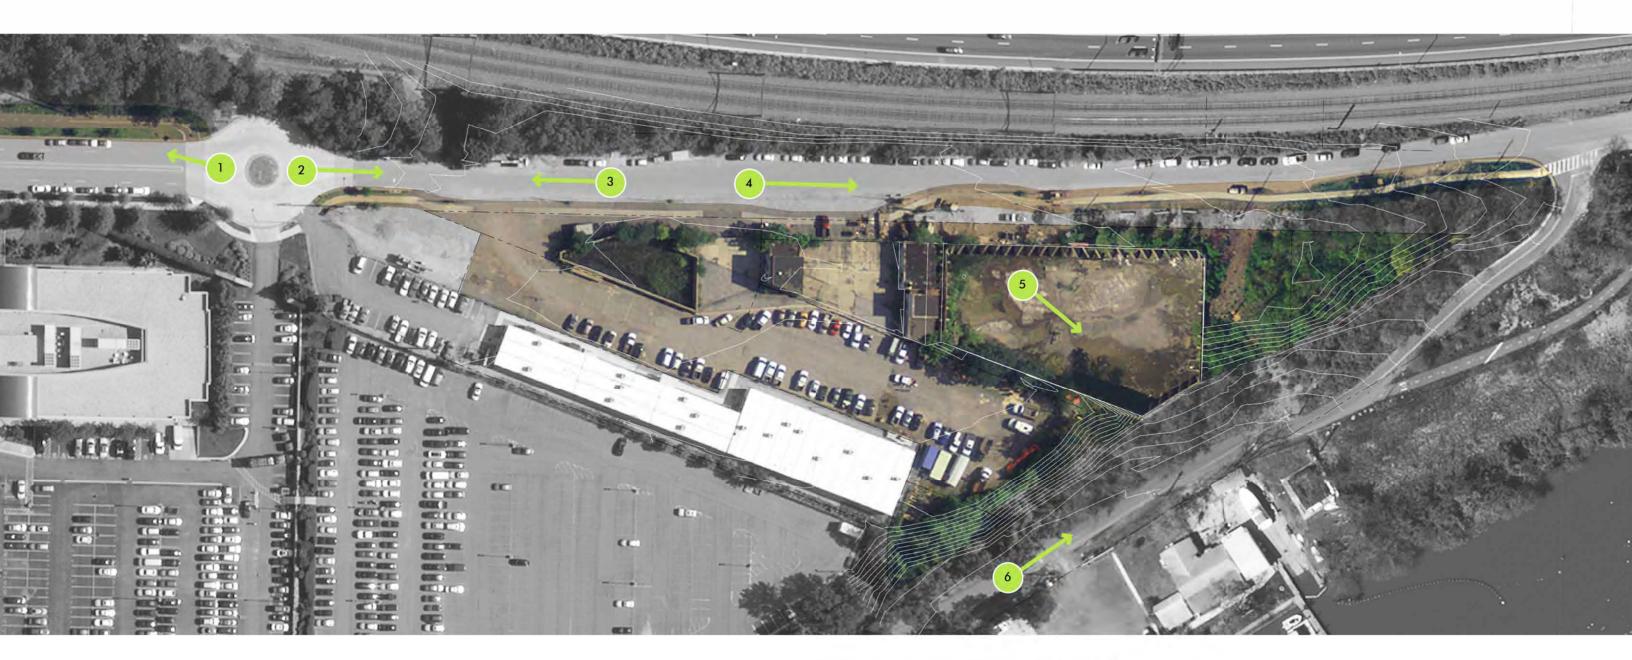

**VIEW STUDY** 

TWO LANE BIKE TRAIL ANACOSTIA BIKE TRAIL SITE PIT WATERFRONT HILLSIDE

PHASE 2