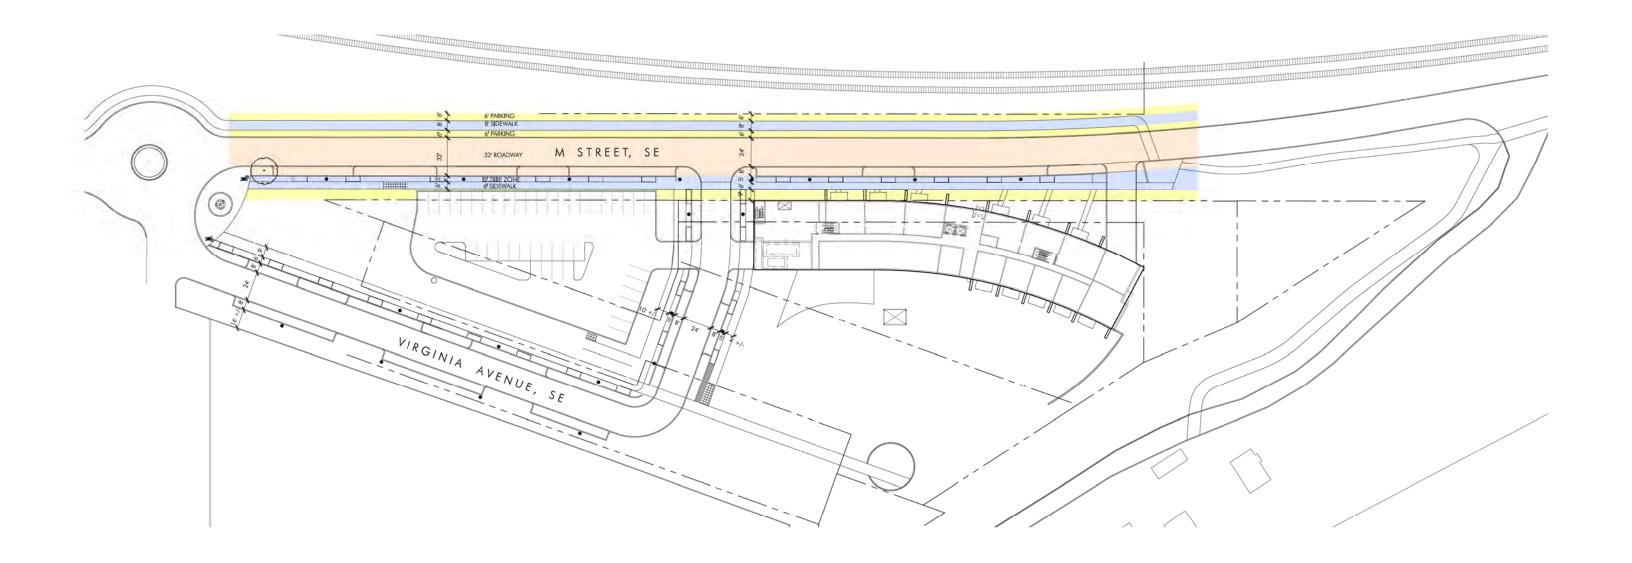

20NING DIAGRAM

SCALE: 1:80

NOTE: THEORETICAL LOTS HAVE BEEN ESTABLISHED FOR THE PURPOSE OF DETERMINING CONFORMANCE TO REAR AND SIDE YARD REQUIREMENTS

SCALE: AS NOTED

1333 M STREET DATE: 7-25-14

1333 M STREET DATE: 07-25-14