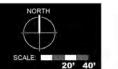

## PROJECT DESCRIPTION

673 UNITS; 3 RESIDENTIAL BUILDINGS WITH GROUND LEVEL RETAIL

| SQUARE FOOTAGE CALCUATIONS           |                                  |                        |                           |                                  |  |  |  |
|--------------------------------------|----------------------------------|------------------------|---------------------------|----------------------------------|--|--|--|
|                                      | RESIDENTIAL<br>GSF               | RESIDENTIAL<br>UNITS   | RETAIL GSF                | TOTAL GSF ALL<br>USES            |  |  |  |
| BUILDING 1<br>(BLDG 1A)<br>(BLDG 1B) | 267,216<br>(151,584)<br>(85,305) | <b>351</b> (218) (133) | 7,200<br>(n/a)<br>(7,200) | 274,416<br>(181,911)<br>(92,505) |  |  |  |
| BUILDING 2                           | 181,209                          | 234                    | 3,170                     | 184,379                          |  |  |  |
| BUILDING 3                           | 69,066                           | 88                     | -                         | 69,066                           |  |  |  |
| TOTAL                                | 517,491                          | 673                    | 10,370                    | 527,861                          |  |  |  |

## EXISTING ZONING: M PROPOSED ZONING: C-3-C PUD **ZONING PLAN**