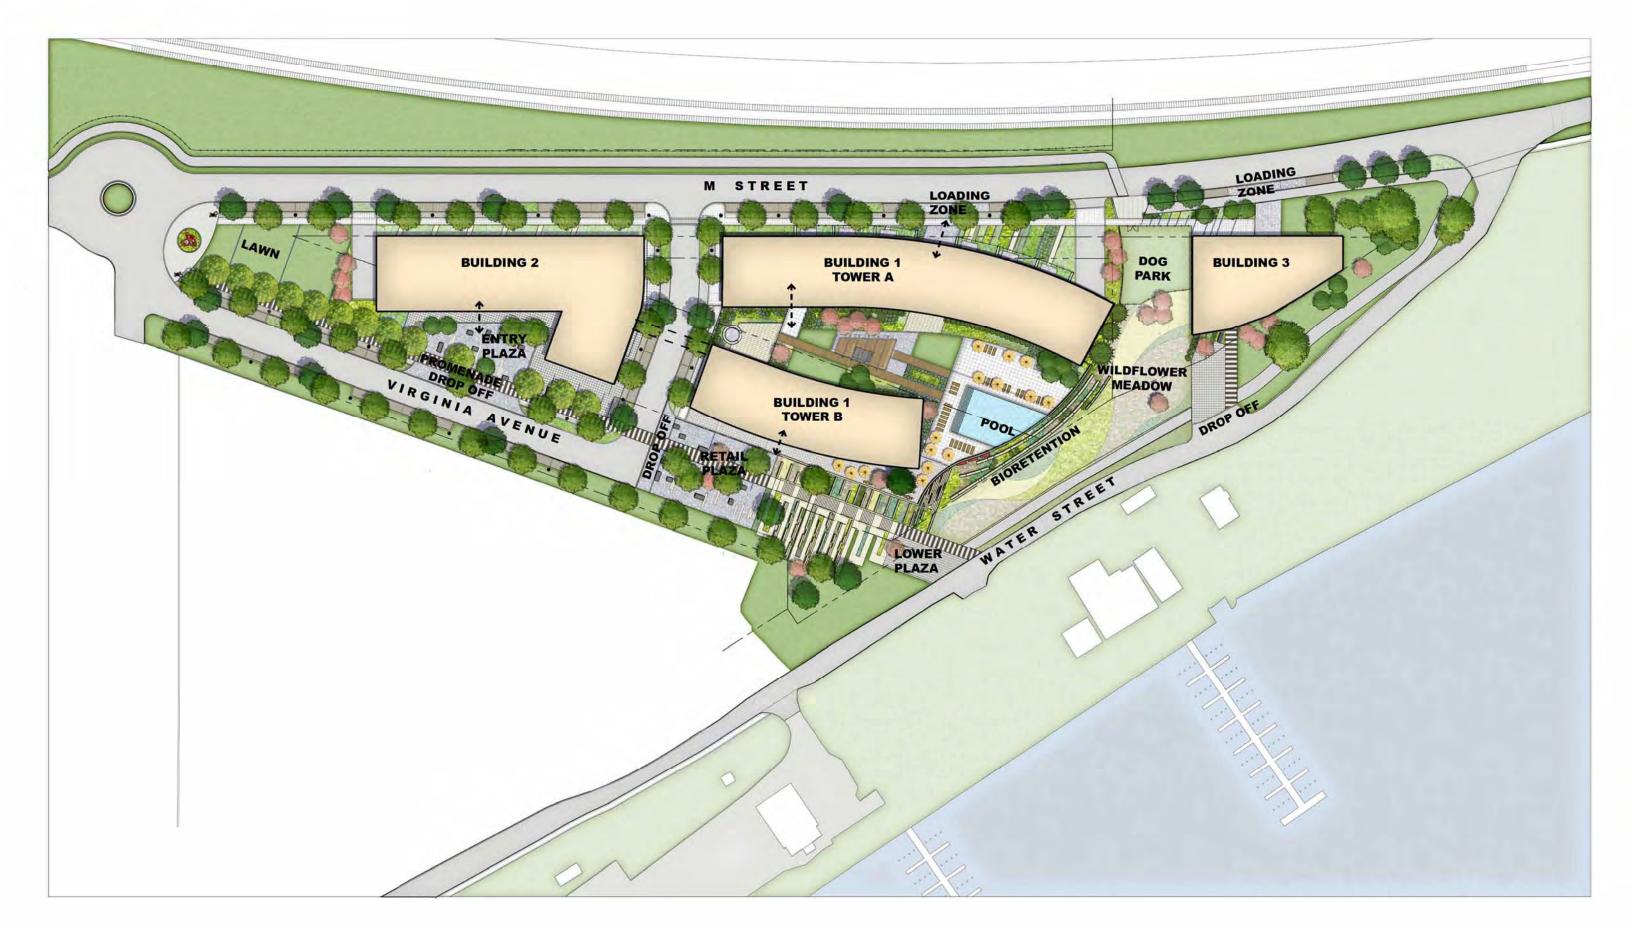

## PROJECT DESCRIPTION

673 UNITS; 3 RESIDENTIAL BUILDINGS WITH GROUND LEVEL RETAIL

| SQUARE FOOTAGE CALCUATIONS           |                                  |                        |                           |                                  |  |  |  |
|--------------------------------------|----------------------------------|------------------------|---------------------------|----------------------------------|--|--|--|
|                                      | RESIDENTIAL<br>GSF               | RESIDENTIAL<br>UNITS   | RETAIL GSF                | TOTAL GSF ALL<br>USES            |  |  |  |
| BUILDING 1<br>(BLDG 1A)<br>(BLDG 1B) | 267,216<br>(151,584)<br>(85,305) | <b>351</b> (218) (133) | 7,200<br>(n/a)<br>(7,200) | 274,416<br>(181,911)<br>(92,505) |  |  |  |
| BUILDING 2                           | 181,209                          | 234                    | 3,170                     | 184,379                          |  |  |  |
| BUILDING 3                           | 69,066                           | 88                     | -                         | 69,066                           |  |  |  |
| TOTAL                                | 517,491                          | 673                    | 10,370                    | 527,861                          |  |  |  |

## EXISTING ZONING: M PROPOSED ZONING: C-3-C PUD **ZONING PLAN**